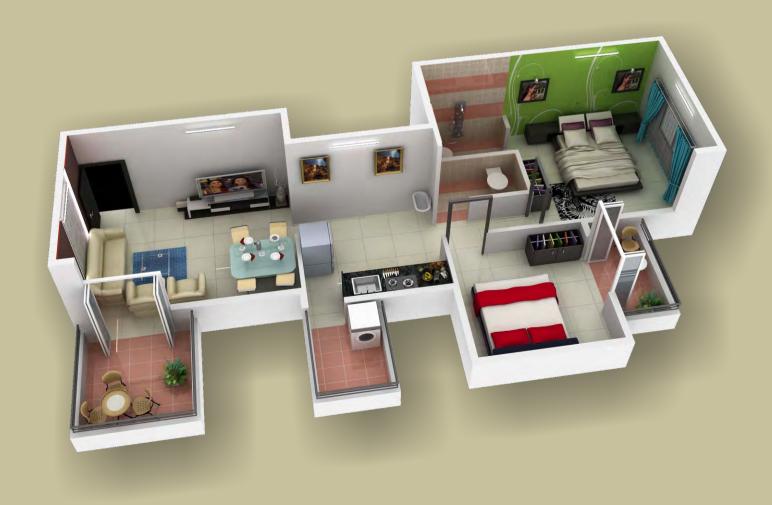

sp air will help you relax, inside out. Indulge in a hyper luxurious lifestyle, where top-of-the-line amenities will fill your every moment with comfort and contentment.







Vande Mataram is located on Alandi-Dehu Road at moshi surrounding by green belt, which offers lavish & luxurious homes.

Vande Mataram is your own private retreat; a cocoon of luxury, privacy and serenity. High-end finishes, tasteful decor and a stellar location truly make it your ideal home.







# An atmosphere of Beauty And Bliss...!

Spread over a sprawling plot, Vande martaram offers over 180 exquisitely created signature Flats spaced out by designer landscaping. It is an upper-crest gated community where the privileged few will seek out the best in exclusivity.







## 1 BHK





A CONTROLL

## **2** BHK











## **AMENITIES**

- Club House
- CCTV Camera at Main Gate
- Intercom System for Security
- Party Lawn
- Children Play Area
- Jogging Track
- Barbeque Area
- Senior Citizen walking Track
- checkered tiles in Parking Area.
- Solar Water System

- Rain water Harvesting
- Battery Back up for Lift
- Bone Fire Area
- Meditation Area
- External Fittness Gymnaciun equipments
- Attractive Designer Enterence Gate with Security Cabin
- Attractive Welcome Lobby
- Landscape Garden with Tree Plantations
- Interlocking Blocks for External road premises
- Loft for Kitchen

## The illumination of

## Excellence & exclusivity



## **SPECIFICATIONS**

#### **STRUCTURE**

R.C.C. Framed structure. External walls 6" bricks and internal walls 4" bricks.

#### **KITCHEN**

Granite kitchen platform with