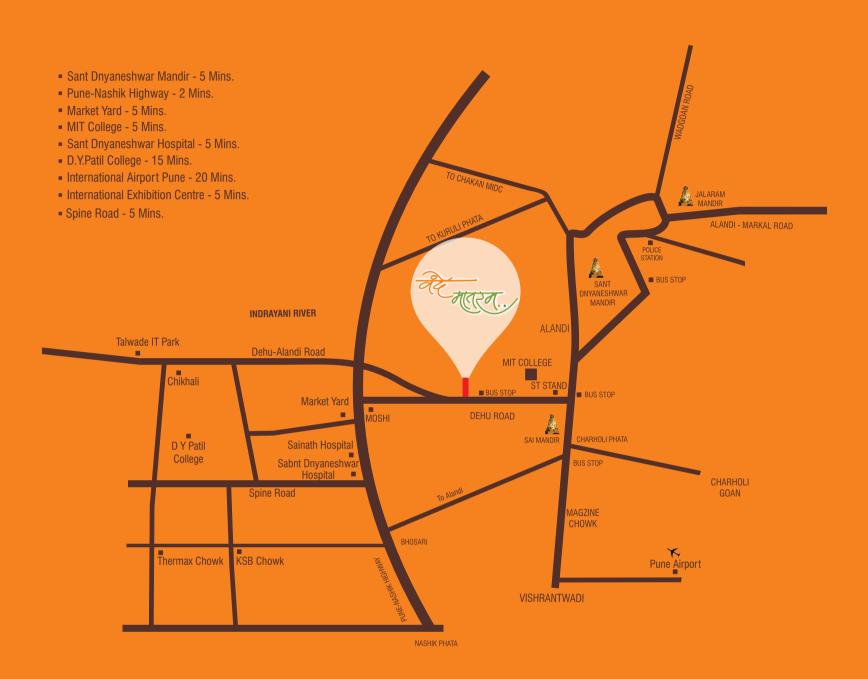

Vande Mataram is located on Alandi-Dehu Road at moshi surrounding by green belt, which offers lavish & luxurious homes.

Vande Mataram is your own private retreat; a cocoon of luxury, privacy and serenity. High-end finishes, tasteful decor and a stellar location truly make it your ideal home.

#### Site Address:

Vande Mataram, S.No. 213 / 214, Opp. Swagat Hotel, Pawar Wasti, Moshi Alandi Road, Dudulgaon Moshi, Pune- 4012105.

E-mail: <a href="mailto:sales@vandemataram.net.in">sales@vandemataram.net.in</a> Web: <a href="https://www.vandemataram.net.in">www.vandemataram.net.in</a>