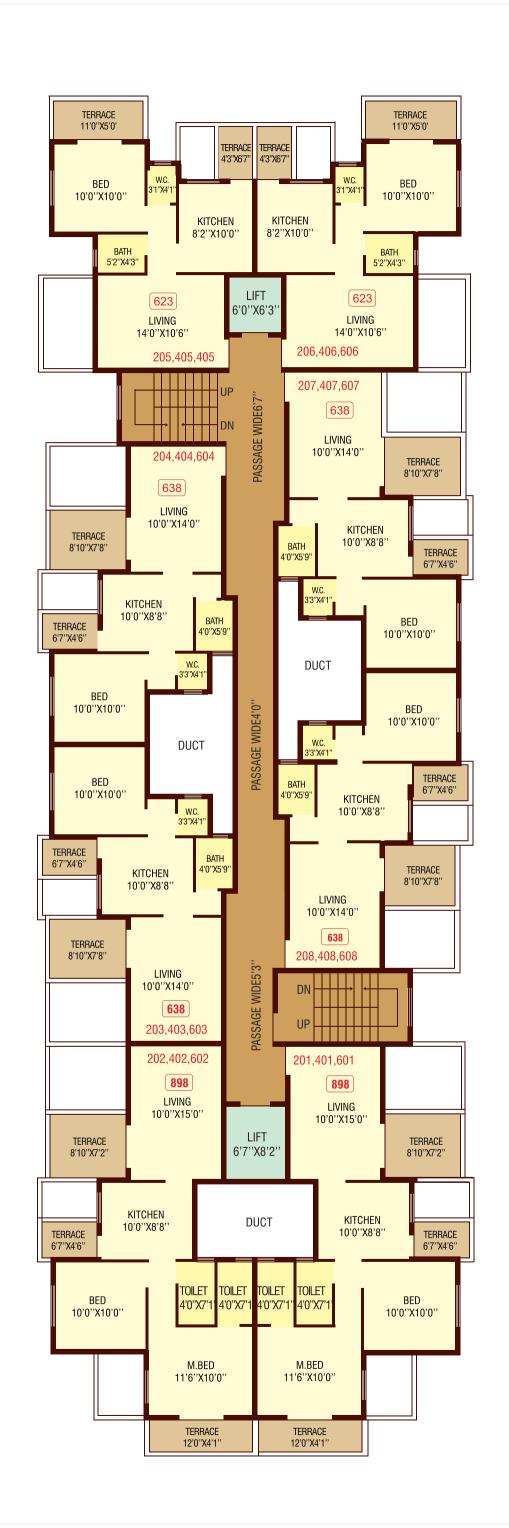

FLOORING

24"x24" vitrified flooring in all rooms.
Terrace, Balcony & Wash area mat finish tiles.

#### P.O.P.

Only P.O.P. molding in living room.

#### **ELECTRIFICATION**

Sufficient electrical points in all rooms. Cable fit Telephone Points in living room.

#### **PAINTING**

Internal Oil bond distemper & RCC Frame with Oilpaint, external wall with semi acrylic paint.

#### **BATHROOM**

Coloured Glazed tiles dado upto 7' heigt in bathroom W.C. White glazed tiles dado up to 4'height.

#### **DOORS**

Main door with designed laminated sheets. Internal Flush Door with R.C.C. Door frame.

#### **WINDOWS**

3 track powder coated aluminum sliding windows with grill.

#### **PLASTER**

External sand face and internal smooth plaster.

#### **PLUMBING**

All plumbing shall be concealed.



























#### A Project By:





Legal Adv. Satyandar Varma +91 9822052529 +91 9370679919 Precision Architects and Planner Nitin Patel +91 9021845086 RCC Hemant Nimkar +91 9011068775

#### Site Address:

Vande Mataram, S.No. 213 / 214, Opp. Swagat Hotel, Pawar Wasti, Moshi Alandi Road, Dudulgaon Moshi, Pune- 4012105.

E-mail: <a href="mailto:sales@vandemataram.net.in">sales@vandemataram.net.in</a> Web: <a href="https://www.vandemataram.net.in">www.vandemataram.net.in</a>

Call Us: **8657-10-9999**