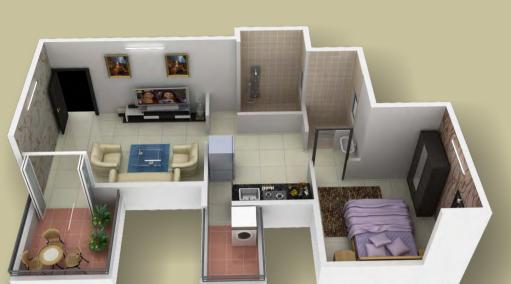

where the tranquility and crisp air will help you relax, inside out. Indulge in a hyper luxurious lifestyle, where top-of-the-line amenities will fill your every moment with comfort and contentment.







Vande Mataram is located on Alandi-Dehu Road at moshi surrounding by green belt, which offers lavish & luxurious homes.

Vande Mataram is your own private retreat; a cocoon of luxury, privacy and serenity. High-end finishes, tasteful decor and a stellar location truly make it your ideal home.







# An atmosphere of Beauty And Bliss...!

Spread over a sprawling plot, Vande martaram offers over 180 exquisitely created signature Flats spaced out by designer landscaping. It is an upper-crest gated community where the privileged few will seek out the best in exclusivity.







## 1 BHK





A CONTROLL

## **2** BHK











## **AMENITIES**

- Club House
- CCTV Camera at Main Gate
- Intercom System for Security
- Party Lawn
- Children Play Area
- Jogging Track
- Barbeque Area
- Senior Citizen walking Track
- checkered tiles in Parking Area.
- Solar Water System

- Rain water Harvesting
- Battery Back up for Lift
- Bone Fire Area
- Meditation Area
- External Fittness Gymnaciun equipments
- Attractive Designer Enterence Gate with Security Cabin
- Attractive Welcome Lobby
- Landscape Garden with Tree Plantations
- Interlocking Blocks for External road premises
- Loft for Kitchen

## The illumination of

## Excellence & exclusivity



## **SPECIFICATIONS**

#### **STRUCTURE**

R.C.C. Framed structure. External walls 6" bricks and internal walls 4" bricks.

#### **KITCHEN**