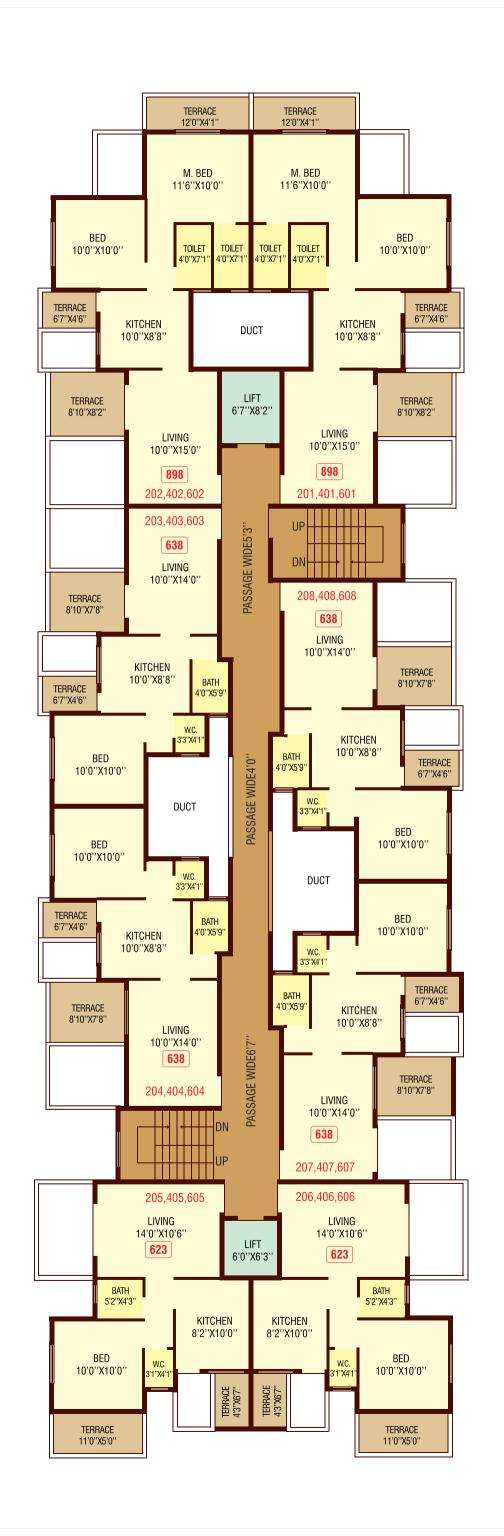

4"x24" vitrified flooring in all rooms.
Terrace, Balcony & Wash area mat finish tiles.

#### P.O.P.

Only P.O.P. molding in living room.

#### **ELECTRIFICATION**

Sufficient electrical points in all rooms. Cable fit Telephone Points in living room.

#### **PAINTING**

Internal Oil bond distemper & RCC Frame with Oilpaint, external wall with semi acrylic paint.

#### **BATHROOM**

Coloured Glazed tiles dado upto 7' heigt in bathroom W.C. White glazed tiles dado up to 4'height.

#### **DOORS**

Main door with designed laminated sheets. Internal Flush Door with R.C.C. Door frame.

#### **WINDOWS**

3 track powder coated aluminum sliding windows with grill.

#### **PLASTER**

External sand face and internal smooth plaster.

#### **PLUMBING**

All plumbing shall be concealed.



























#### A Project By:





Legal Adv. Satyandar Varma +91 9822052529 +91 9370679919 Precision Architects and Planner Nitin Patel +91 9021845086 RCC Hemant Nimkar +91 9011068775

#### Site Address:

Vande Mataram, S.No. 213 / 214, Opp. Swagat Hotel, Pawar Wasti, Moshi Alandi Road, Dudulgaon Moshi, Pune- 4012105.

E-mail: <a href="mailto:sales@vandemataram.net.in">sales@vandemataram.net.in</a> Web: <a href="https://www.vandemataram.net.in">www.vandemataram.net.in</a>

Call Us: **8657-10-9999**