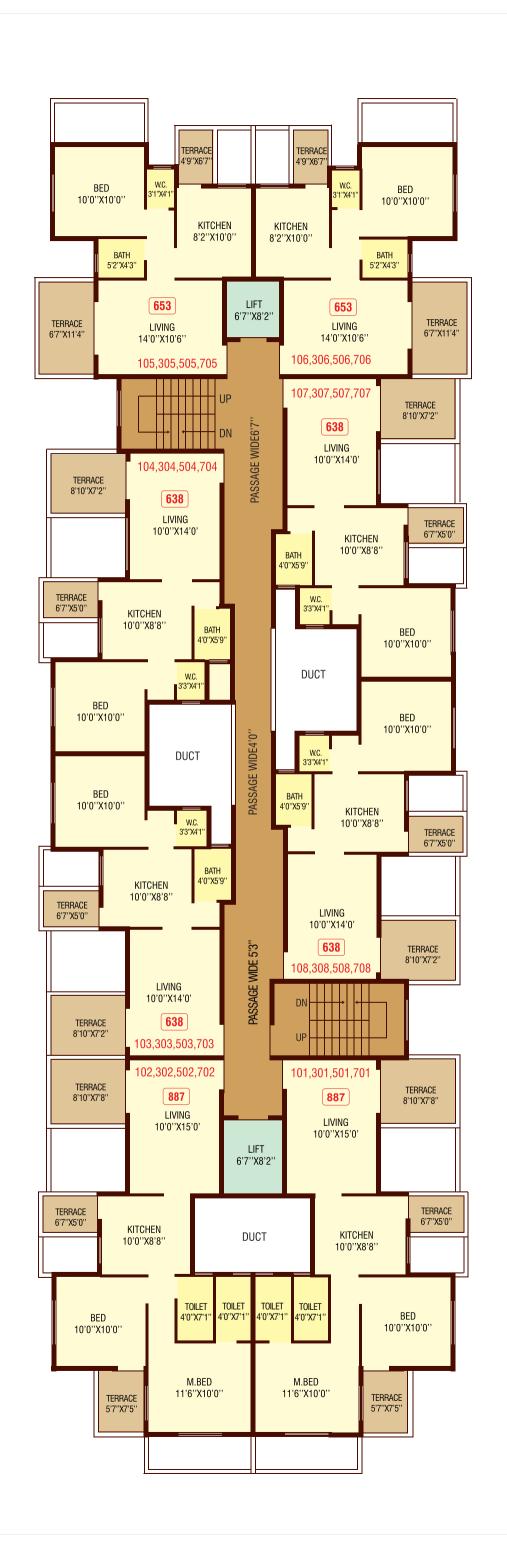

#### FLOORING

24"x24" vitrified flooring in all rooms.
Terrace, Balcony & Wash area mat finish tiles.

#### P.O.P.

Only P.O.P. molding in living room.

#### **ELECTRIFICATION**

Sufficient electrical points in all rooms. Cable fit Telephone Points in living room.

#### **PAINTING**

Internal Oil bond distemper & RCC Frame with Oilpaint, external wall with semi acrylic paint.

#### **BATHROOM**

Coloured Glazed tiles dado upto 7' heigt in bathroom W.C. White glazed tiles dado up to 4'height.

#### **DOORS**

Main door with designed laminated sheets. Internal Flush Door with R.C.C. Door frame.

#### **WINDOWS**

3 track powder coated aluminum sliding windows with grill.

#### **PLASTER**

External sand face and internal smooth plaster.

#### **PLUMBING**

All plumbing shall be concealed.



























#### A Project By:





Legal Adv. Satyandar Varma +91 9822052529 +91 9370679919 Precision Architects and Planner Nitin Patel +91 9021845086 RCC Hemant Nimkar +91 9011068775

#### Site Address:

Vande Mataram, S.No. 213 / 214, Opp. Swagat Hotel, Pawar Wasti, Moshi Alandi Road, Dudulgaon Moshi, Pune- 4012105.

E-mail: <a href="mailto:sales@vandemataram.net.in">sales@vandemataram.net.in</a> Web: <a href="https://www.vandemataram.net.in">www.vandemataram.net.in</a>

Call Us: **8657-10-9999**