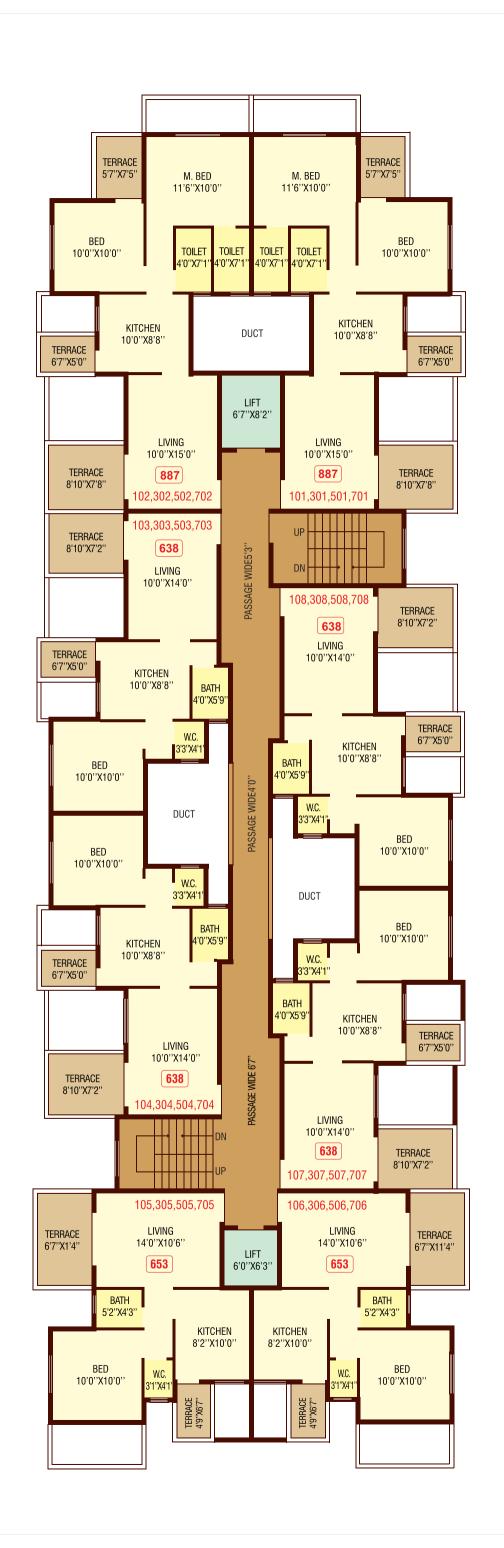

ING

24"x24" vitrified flooring in all rooms.
Terrace, Balcony & Wash area mat finish tiles.

#### P.O.P.

Only P.O.P. molding in living room.

#### **ELECTRIFICATION**

Sufficient electrical points in all rooms. Cable fit Telephone Points in living room.

#### **PAINTING**

Internal Oil bond distemper & RCC Frame with Oilpaint, external wall with semi acrylic paint.

#### **BATHROOM**

Coloured Glazed tiles dado upto 7' heigt in bathroom W.C. White glazed tiles dado up to 4'height.

#### **DOORS**

Main door with designed laminated sheets. Internal Flush Door with R.C.C. Door frame.

#### **WINDOWS**

3 track powder coated aluminum sliding windows with grill.

#### **PLASTER**

External sand face and internal smooth plaster.

#### **PLUMBING**

All plumbing shall be concealed.



























#### A Project By:





Legal Adv. Satyandar Varma +91 9822052529 +91 9370679919 Precision Architects and Planner Nitin Patel +91 9021845086 RCC Hemant Nimkar +91 9011068775

#### Site Address:

Vande Mataram, S.No. 213 / 214, Opp. Swagat Hotel, Pawar Wasti, Moshi Alandi Road, Dudulgaon Moshi, Pune- 4012105.

E-mail: <a href="mailto:sales@vandemataram.net.in">sales@vandemataram.net.in</a> Web: <a href="https://www.vandemataram.net.in">www.vandemataram.net.in</a>

Call Us: **8657-10-9999**