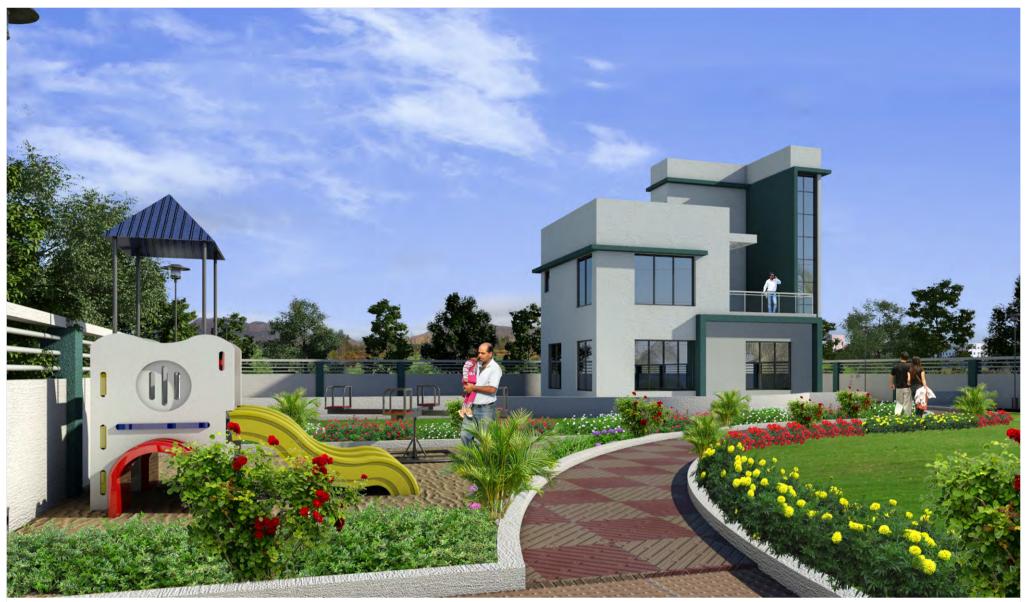

## **AMENITIES**

- Club House
- CCTV Camera at Main Gate
- Intercom System for Security
- Party Lawn
- Children Play Area
- Jogging Track
- Barbeque Area
- Senior Citizen walking Track
- checkered tiles in Parking Area.
- Solar Water System

- Rain water Harvesting
- Battery Back up for Lift
- Bone Fire Area
- Meditation Area
- External Fittness Gymnaciun equipments
- Attractive Designer Enterence Gate with Security Cabin
- Attractive Welcome Lobby
- Landscape Garden with Tree Plantations
- Interlocking Blocks for External road premises
- Loft for Kitchen