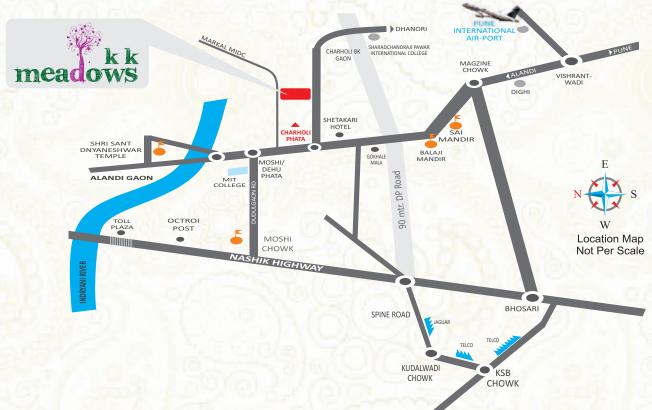

#### **LOCATION MAP**

- Key Distances
- International Air-Port 20 min.MIT College 5 min.
- Rajmata Jijau College 7 min.
- S. Pawar International College 15 min.
- Dnyaneshwar Temple 5 min.Pune Nashik High Way 10 min
- ICC Center 10 min.

- Chakan MIDC 30 min.
- Talwade IT Park 15 min.
- Hinjewadi IT Park 1 hr.
- Pune Station 25 min.
- Sai Baba Mandir 5 min.