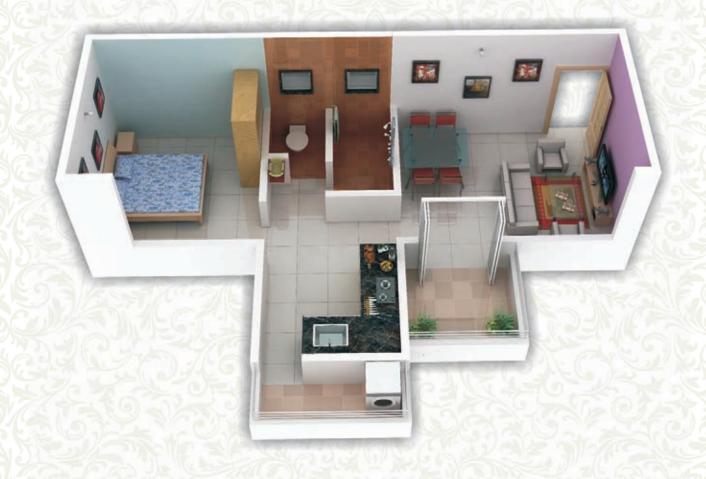

s** is a place that is perfectly designed for city life & a luxurious greenery.

You've dreamt of living royal, now it's time to make true in k k meadows. Luxuriate in living spaces generously spread to welcome your largest dreams, where every moment is an occasion & every occasion is a bigger celebration.

A beauty along with a beautiful garden can be more than just soothing your sight. The peaceful moments with nature where comfort is as the lush green surroundings & dew dropped dawns.

THE UNIQUE BLEND OF ROYALTY...











#### WHERE HOMES COME A GLOW AT NIGHT ...

for all those who appreciate the finest, these fantastic array of 1 & 2 BHK apartments combine the allure of the sunset & the magic of lights that sets your heart throb and creates a picture of regality.







## 1 BHK









# AMENITIES

- CLUB HOUSE
- GYMNASIUM
- JOGGING TRACK
- SENIOR CITIZEN PARK
- PARTY LAWNS
- CHILDREN INDOOR GAMES
- CHILDREN RECREATIONAL ZONE
- LAND SCAPE GARDEN
- MEDITATION AREA
- PARKING SPACE WITH DECORATIVE FLOORING
- ELEGANCE ENTRANCE GATE WITH 24X7 SECURITY WITH
  CCTV CAMERA
- BRANDED LIFT WITH POWER BACKUP
- BACKUP FOR COMMON AREAS
- DECORATIVE ENTRANCE LOBBY
- LETTER BOX & NAME PLATES FOR EACH FLAT
- FIRE FIGHTING SYSTEMS
- RAIN WATER HARVESTING

















## SPECIFICATION

Structure:

RCC Framed Earth Quake Resistance Structure.

Brick work:

6"/4" Brick Massonry.

Plaster:

Internal Neeru Finish & External Sand Faced.

Flooring:

2x2 Vitrified Tile In Entire Flat., W.C., Bath: Anti-Skid Ceramic Tile

Kitchen:

Granite Top Platform With Stainless Steel Sink.

Plum