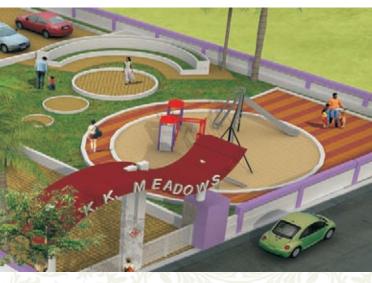

# AMENITIES

- CLUB HOUSE
- GYMNASIUM
- JOGGING TRACK
- SENIOR CITIZEN PARK
- PARTY LAWNS
- CHILDREN INDOOR GAMES
- CHILDREN RECREATIONAL ZONE
- LAND SCAPE GARDEN
- MEDITATION AREA
- PARKING SPACE WITH DECORATIVE FLOORING
- ELEGANCE ENTRANCE GATE WITH 24X7 SECURITY WITH
  CCTV CAMERA
- BRANDED LIFT WITH POWER BACKUP
- BACKUP FOR COMMON AREAS
- DECORATIVE ENTRANCE LOBBY
- LETTER BOX & NAME PLATES FOR EACH FLAT
- FIRE FIGHTING SYSTEMS
- RAIN WATER HARVESTING