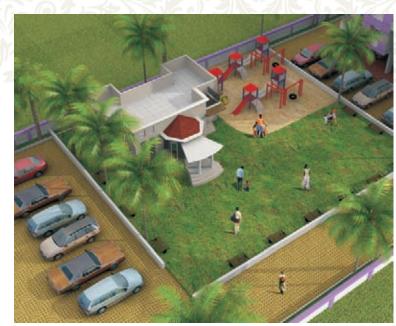

# AMENITIES

- CLUB HOUSE
- GYMNASIUM
- JOGGING TRACK
- SENIOR CITIZEN PARK
- PARTY LAWNS
- CHILDREN INDOOR GAMES
- CHILDREN RECREATIONAL ZONE
- LAND SCAPE GARDEN
- MEDITATION AREA
- PARKING SPACE WITH DECORATIVE FLOORING
- ELEGANCE ENTRANCE GATE WITH 24X7 SECURITY WITH
  CCTV CAMERA
- BRANDED LIFT WITH POWER BACKUP
- BACKUP FOR COMMON AREAS
- DECORATIVE ENTRANCE LOBBY
- LETTER BOX & NAME PLATES FOR EACH FLAT
- FIRE FIGHTING SYSTEMS
- RAIN WATER HARVESTING