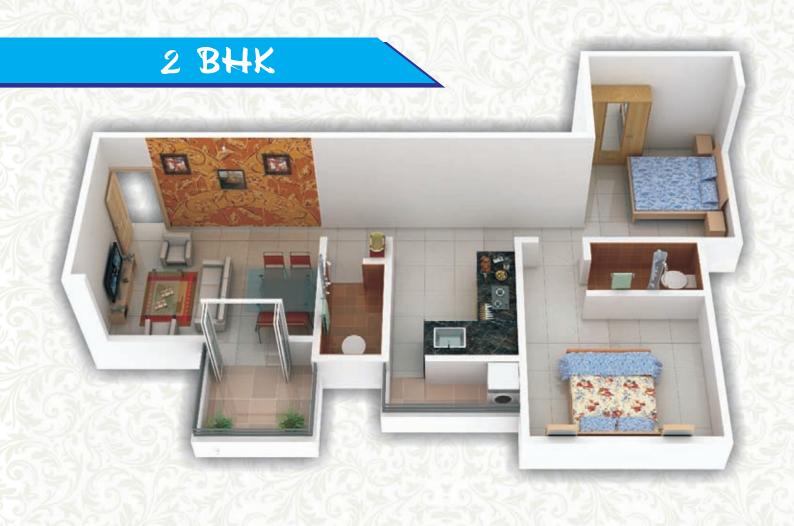

* is a place that is perfectly designed for city life & a luxurious greenery.

You've dreamt of living royal, now it's time to make true in k k meadows. Luxuriate in living spaces generously spread to welcome your largest dreams, where every moment is an occasion & every occasion is a bigger celebration.

A beauty along with a beautiful garden can be more than just soothing your sight. The peaceful moments with nature where comfort is as the lush green surroundings & dew dropped dawns.

THE UNIQUE BLEND OF ROYALTY...











#### WHERE HOMES COME A GLOW AT NIGHT ...

for all those who appreciate the finest, these fantastic array of 1 & 2 BHK apartments combine the allure of the sunset & the magic of lights that sets your heart throb and creates a picture of regality.







## 1 BHK









# AMENITIES

- CLUB HOUSE
- GYMNASIUM
- JOGGING TRACK
- SENIOR CITIZEN PARK
- PARTY LAWNS
- CHILDREN INDOOR GAMES
- CHILDREN RECREATIONAL ZONE
- LAND SCAPE GARDEN
- MEDITATION AREA
- PARKING SPACE WITH DECORATIVE FLOORING
- ELEGANCE ENTRANCE GATE WITH 24X7 SECURITY WITH
  CCTV CAMERA
- BRANDED LIFT WITH POWER BACKUP
- BACKUP FOR COMMON AREAS
- DECORATIVE ENTRANCE LOBBY
- LETTER BOX & NAME PLATES FOR EACH FLAT
- FIRE FIGHTING SYSTEMS
- RAIN WATER HARVESTING

















## SPECIFICATION

Structure:

RCC Framed Earth Quake Resistance Structure.

Brick work:

6"/4" Brick Massonry.

Plaster:

Internal Neeru Finish & External Sand Faced.

Flooring:

2x2 Vitrified Tile In Entire Flat., W.C., Bath: Anti-Skid Ceramic Tile

Kitchen:

Granite Top Platform With Stainless Steel Sink.

Plumbi