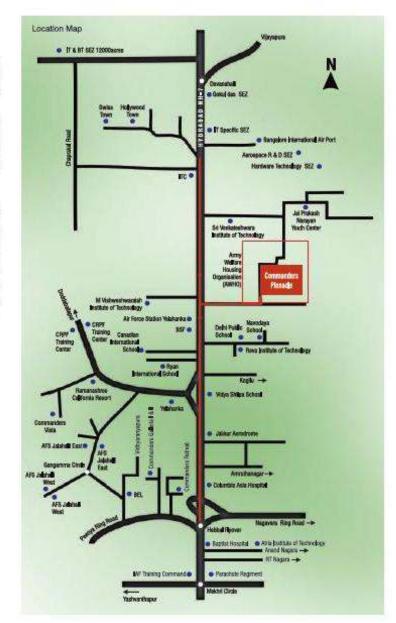

## **Distance from Commanders Pinnacle**

| South | of | Pinnacle |
|-------|----|----------|
|       |    |          |

| <b>IAF Training Command Heb</b> | bal 20 KMS |
|---------------------------------|------------|
| Hobbal Flyover                  | 17 KMS     |
| Jakkur Aero drome               | 13 KMS     |
| IAF Station Yelahanka           | 5 KMS      |
| BSF                             | 5.5 KMS    |
| CRPF                            | 12 KMS     |
| RSI                             | 26 KMS     |

28 KMS

# North of Pinnacle

**Command Hospital** 

| 24 KMS |
|--------|
| 17 KMS |
| 14 KMS |
| 14 KMS |
| 13 KMS |
| 11 KMS |
| 10 KMS |
| 2 KMS  |
| 0 KMS  |
|        |

A joint concept of Prasiddhi Group & Jupiter Infrastructure