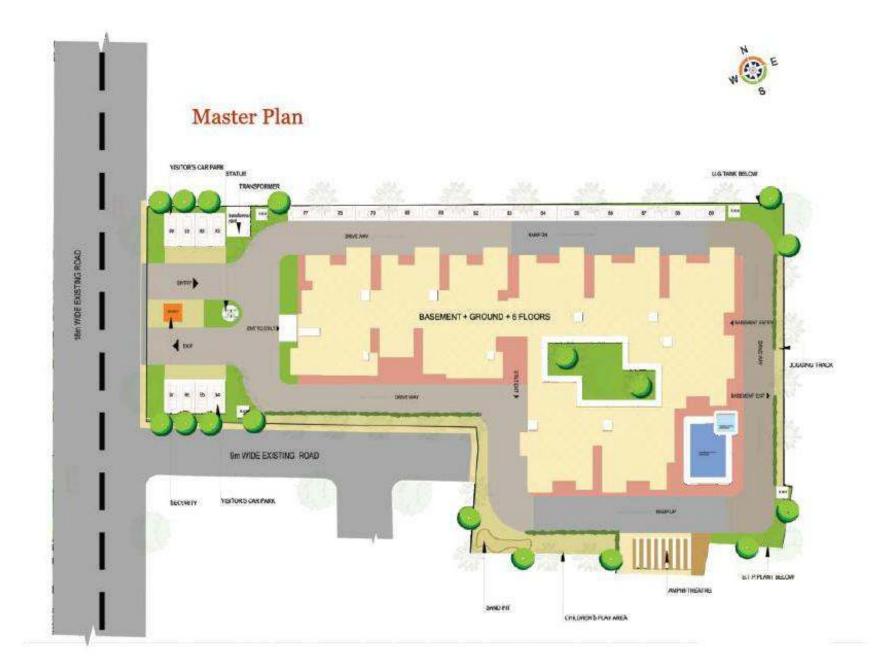

at G+6 floors with basement car parking. A "State Of The Art Project" loaded with modern facilities, spacious common areas surrounded by beautifully landscaped garden with luxurious green foliage. Commanders Pinnacle is a 'Dream Home' where you can enjoy reserved high life you have always cherished. Commanders Pinnacle has been convincingly named since the majestic edifice will be standing tall showcasing apartments crafted to jewel perfection.

#### **Car Parking:**

 Covered car parking in basement floor, visitors car parking in open.

## Amenities:

- · Rain water harvesting
- STP plant
- Gym
- · Party Hall
- Swimming pool & Kids Pool
- Space for departmental stores
- Children's Play Area