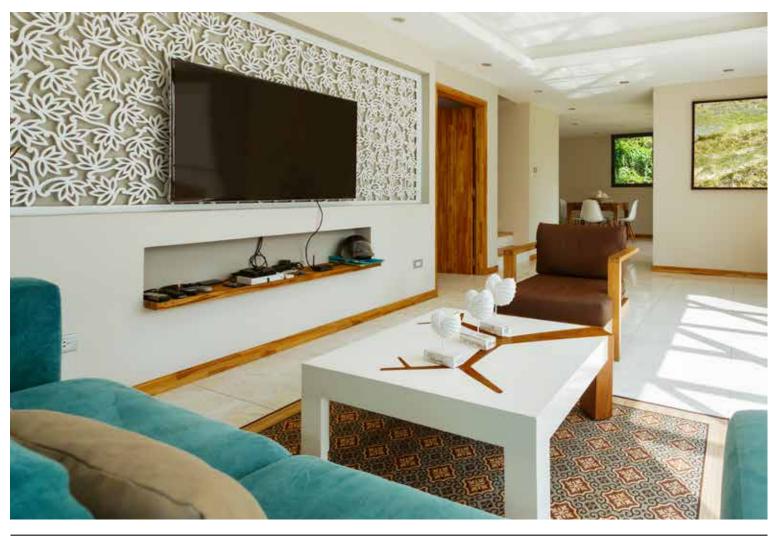

### LIFESTYLE AMENITIES\*

### **INTERNAL AMENITIES\***

- Marble/ Vitrified or equivalent flooring in living and dining areas and vitrified tiles in other rooms
- Painted walls and ceilings
- Well-designed bathrooms with tiles
- Deluxe bathroom fittings of a reputed brand
- Kitchen with granite platform and stainless steel sink
- Modular electric fittings as designed by the interior designer
- Aluminium sliding windows
- Sufficient electric points as per the furniture layout