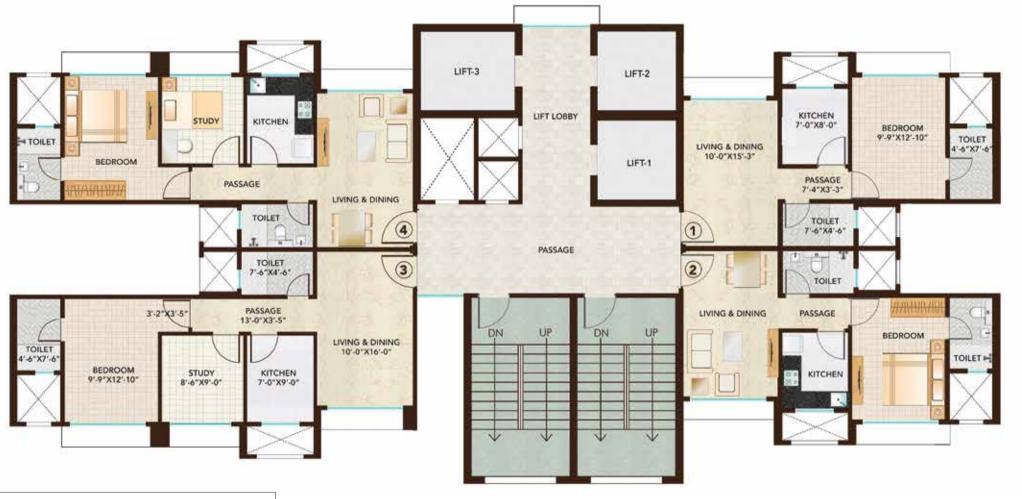

## **TYPICAL FLOOR PLAN - VESTA**

| CARPET AREA STATEMENT |          |                             |  |  |
|-----------------------|----------|-----------------------------|--|--|
| FLAT TYPE             | FLAT NO. | CARPET AREA<br>(IN SQ. FT.) |  |  |
| 1 BHK                 | 1 & 2    | 430.23                      |  |  |
| 1.5 BHK               | 3 & 4    | 554.45                      |  |  |

<sup>\*</sup>Perspectives are an artist's impression and images shown are for representation purpose. The plans are subject to changes / modifications / amendments (without notice) for better layout, as per the suggestions of the Architects and/or as per requirement of Maharashtra Industrial Development Corporation (MIDC) and/or all the other concerned authorities. All the amenities, facilities, etc., are subject to the approval of the concerned authorities and subject to changes, if required. All renderings and maps are artist's impressions and not acAtual depiction of the buildings or landscaping. Company do not warrant or assume any legal liability or responsibility for the accuracy or completeness of any information disclosed. The Said Project is Financed by Axis Trustee Services Ltd. NOC shall be provided on the demand from the lenders.