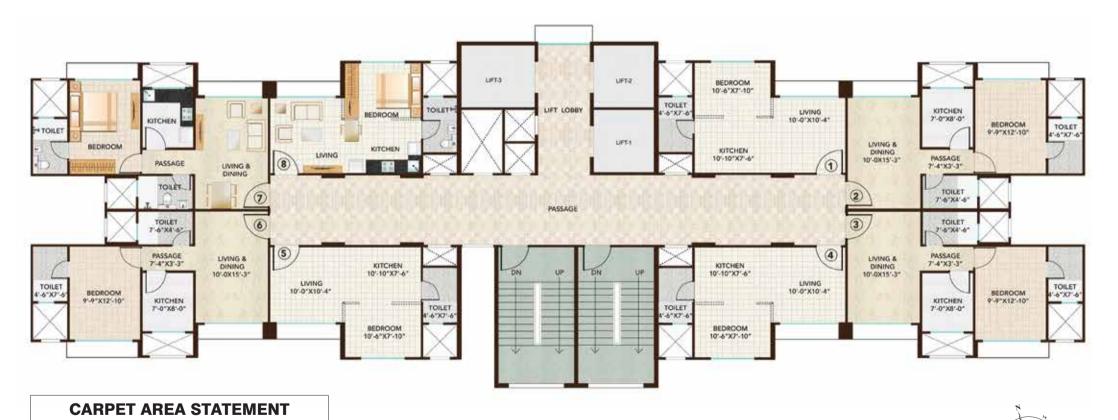

## TYPICAL FLOOR PLAN - HERA

**CARPET AREA** 

(IN SQ. FT.)

430.23

303.32

FLAT TYPE

1 BHK

**STUDIO** 

FLAT NO.

2, 3, 6 & 7

1, 4, 5 & 8

<sup>\*</sup>Perspectives are an artist's impression and images shown are for representation purpose. The plans are subject to changes / modifications / amendments (without notice) for better layout, as per the suggestions of the Architects and/or as per requirement of Maharashtra Industrial Development Corporation (MIDC) and/or all the other concerned authorities. All the amenities, facilities, etc., are subject to the approval of the concerned authorities and subject to changes, if required. All renderings and maps are artist's impressions and not acAtual depiction of the buildings or landscaping. Company do not warrant or assume any legal liability or responsibility for the accuracy or completeness of any information disclosed. The Said Project is Financed by Axis Trustee Services Ltd. NOC shall be provided on the demand from the lenders.