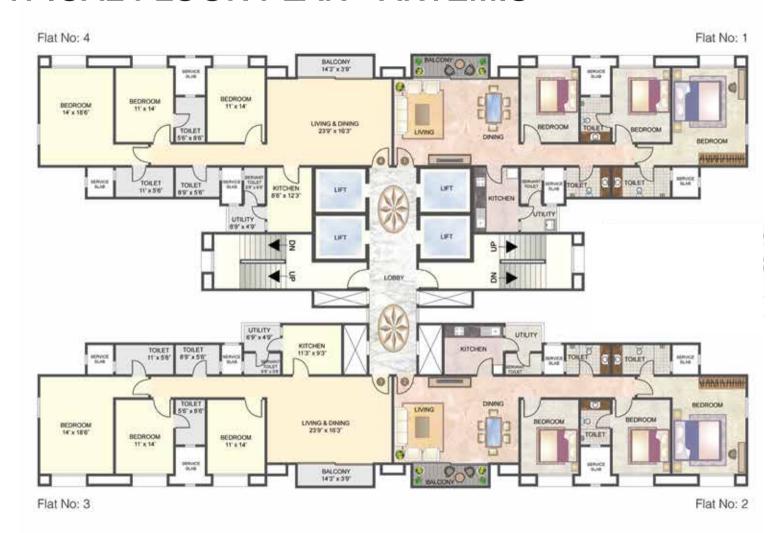

## TYPICAL FLOOR PLAN - HERA

**CARPET AREA** 

(IN SQ. FT.)

430.23

303.32

FLAT TYPE

1 BHK

**STUDIO** 

FLAT NO.

2, 3, 6 & 7

1, 4, 5 & 8

<sup>\*</sup>Perspectives are an artist's impression and images shown are for representation purpose. The plans are subject to changes / modifications / amendments (without notice) for better layout, as per the suggestions of the Architects and/or as per requirement of Maharashtra Industrial Development Corporation (MIDC) and/or all the other concerned authorities. All the amenities, facilities, etc., are subject to the approval of the concerned authorities and subject to changes, if required. All renderings and maps are artist's impressions and not acAtual depiction of the buildings or landscaping. Company do not warrant or assume any legal liability or responsibility for the accuracy or completeness of any information disclosed. The Said Project is Financed by Axis Trustee Services Ltd. NOC shall be provided on the demand from the lenders.