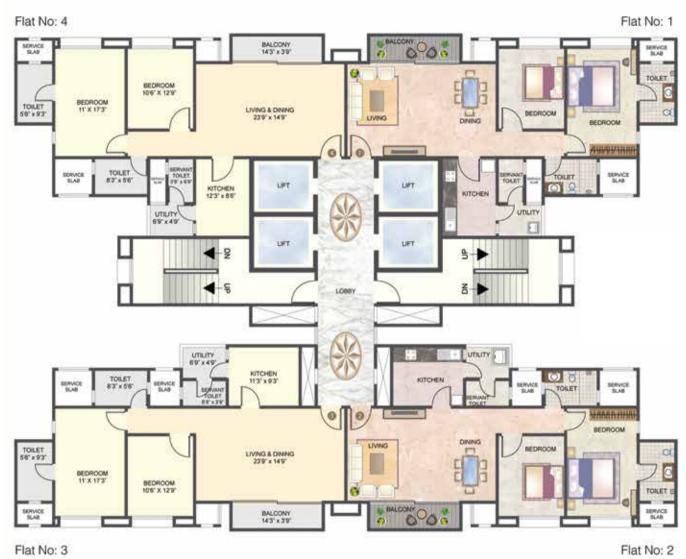

## **TYPICAL FLOOR PLAN - VENUS**

| Flat No: 3 | Flat No: 2 |
|------------|------------|
|            |            |

| CARPET AREA STATEMENT |             |                             |  |  |
|-----------------------|-------------|-----------------------------|--|--|
| FLAT TYPE             | FLAT NO.    | CARPET AREA<br>(IN SQ. FT.) |  |  |
| 2 BHK                 | 1, 2, 3 & 4 | 1061                        |  |  |

<sup>\*</sup>Perspectives are an artist's impression and images shown are for representation purpose. The plans are subject to changes / modifications / amendments (without notice) for better layout, as per the suggestions of the Architects and/or as per requirement of Maharashtra Industrial Development Corporation (MIDC) and/or all the amenities, facilities, etc., are subject to the approval of the concerned authorities and subject to changes, if required. All renderings and maps are artist's impressions and not acAtual depiction of the buildings or landscaping. Company do not warrant or assume any legal liability or responsibility for the accuracy or completeness of any information disclosed. The Said Project is Financed by Axis Trustee Services Ltd. NOC shall be provided on the demand from the lenders.