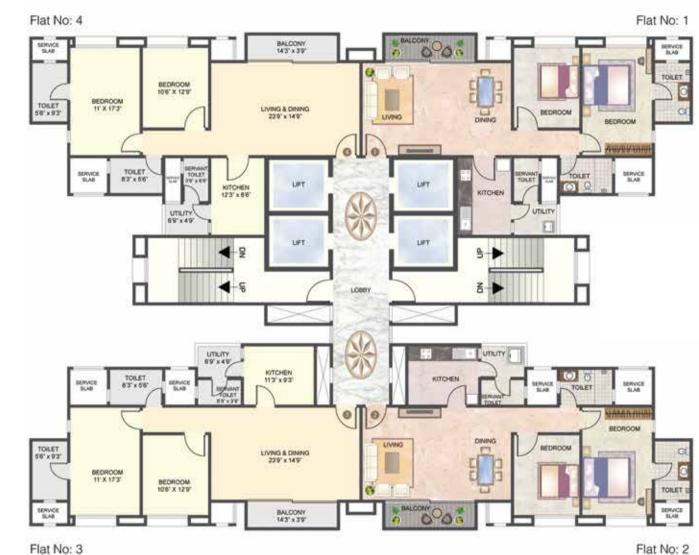

on purpose. The plans are subject to changes / modifications / amendments (without notice) for better layout, as per the suggestions of the Architects and/or as per requirement of Maharashtra Industrial Development Corporation (MIDC) and/or all the other concerned authorities. All the amenities, facilities, etc., are subject to the approval of the concerned authorities and subject to changes, if required. All renderings and maps are artist's impressions and not acAtual depiction of the buildings or landscaping. Company do not warrant or assume any legal liability or responsibility for the accuracy or completeness of any information disclosed. The Said Project is Financed by Axis Trustee Services Ltd. NOC shall be provided on the demand from the lenders.

## **TYPICAL FLOOR PLAN - VENUS**





| Flat No: 3 | Flat No: 2 |
|------------|------------|
|            |            |

| CARPET AREA STATEMENT |             |                             |  |  |
|-----------------------|-------------|-----------------------------|--|--|
| FLAT TYPE             | FLAT NO.    | CARPET AREA<br>(IN SQ. FT.) |  |  |
| 2 BHK                 | 1, 2, 3 & 4 | 1061                        |  |  |

<sup>\*</sup>Perspectives are an artist's impression and images shown are for representation purpose. The plans are subject to changes / modifications / amendments (without notice) for better layout, as per the suggestions of the Architects and/or as per requirement of Maharashtra Industrial Development Corporation (MIDC) and/or all the amenities, facilities, etc., are subject to the approval of the con