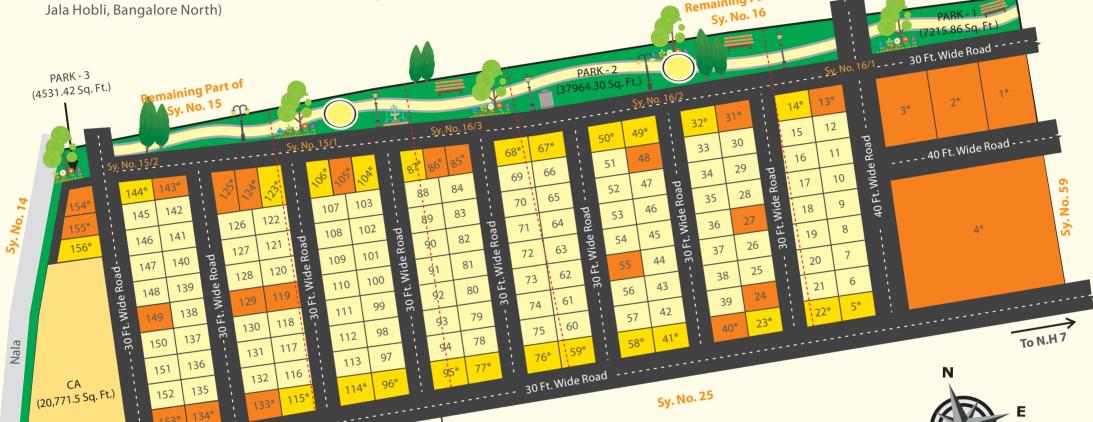

# Layout Plan

**Remaining Part of** (Sy No. 15/1, 15/2, 16/1, 16/2, 16/3 of Byanahalli Village.

100% Released

Bank Loan: Approved by Leading Banks

Byanahalli Village

### **ODD SITE DIMENSIONS**

| SITE NO. | <b>AREA</b> (Sq. Ft) |  |
|----------|----------------------|--|
| 1        | 4462.3               |  |
| 2        | 4797                 |  |
| 3        | 4864.7               |  |
| 4        | 27654                |  |
| 5        | 1250.8               |  |
| 13       | 1250                 |  |
| 14       | 1216                 |  |
| 22       | 1274.8               |  |
| 23       | 1223.8               |  |
| 31       | 1250                 |  |
| 32       | 1216                 |  |

| SITE NO. | AREA (Sq. Ft) |
|----------|---------------|
| 40       | 1247.8        |
| 41       | 1196.8        |
| 49       | 1250          |
| 50       | 1216          |
| 58       | 1220.8        |
| 59       | 1255.6        |
| 67       | 1164.3        |
| 68       | 1172.9        |
| 76       | 1279.5        |
| 77       | 1211.2        |
| 85       | 939.25        |

Odd Sites Sold Units

| SITE NO. | <b>AREA</b> (Sq. Ft) |
|----------|----------------------|
| 86       | 920                  |
| 87       | 942.7                |
| 95       | 1246.7               |
| 96       | 1221.48              |
| 104      | 1108.6               |
| 105      | 1082                 |
| 106      | 1104.8               |
| 114      | 1265.9               |
| 115      | 1221.5               |
| 123      | 129.09               |
| 124      | 1256.8               |

| SITE NO. | <b>AREA</b> (Sq. Ft) |
|----------|----------------------|
| 125      | 1279.5               |
| 133      | 1265.9               |
| 134      | 1221.5               |
| 143      | 954.75               |
| 144      | 1007.4               |
| 153      | 1266                 |
| 154      | 963                  |
| 155      | 1070                 |
| 156      | 1302                 |
| Total    | 86605.92             |