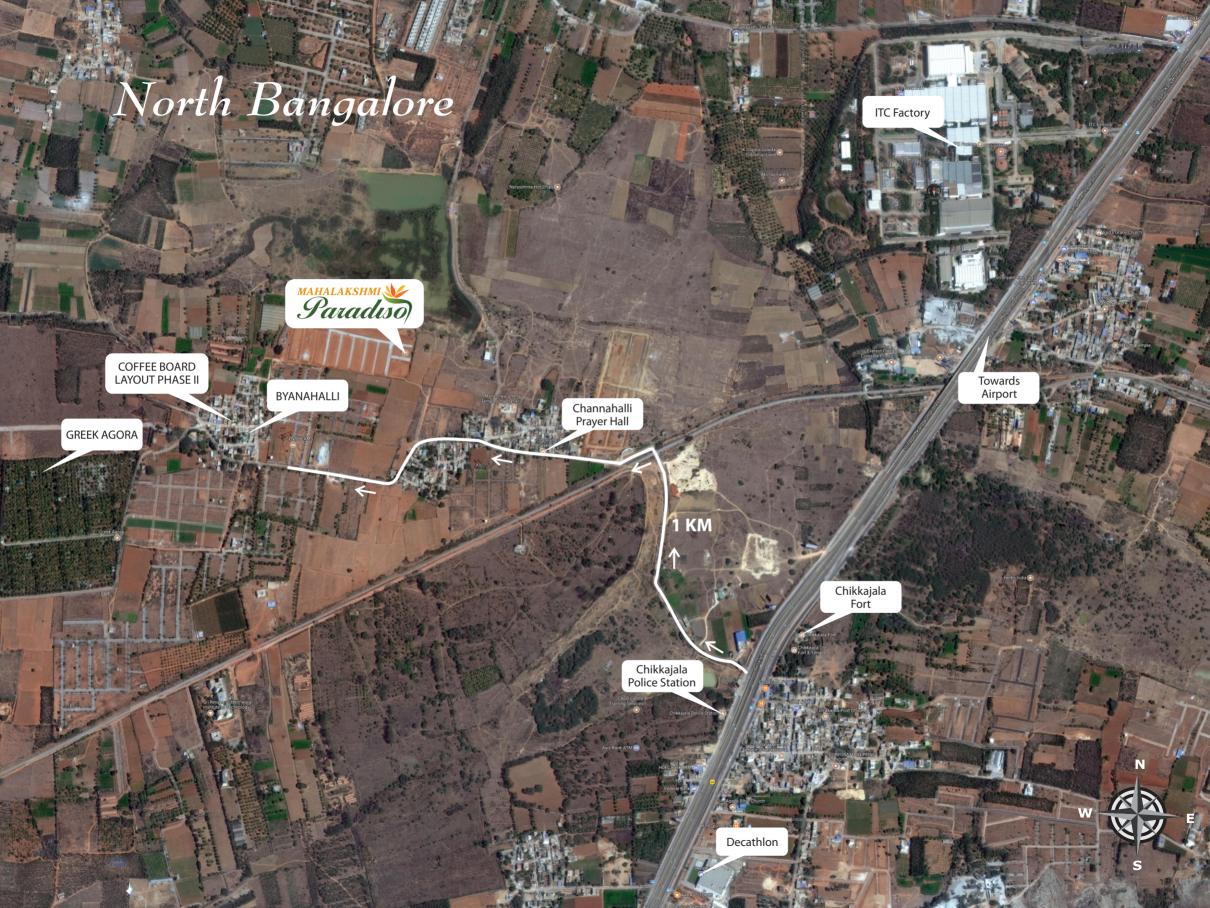

#### Premium healthcare at your doorstep

- Dhanvantri Hospital
- Cauvery Hospital
- Columbia Asia Hospital
- Baptist Hospital

Route Map (Not to Scale)

Manyata Tech Park - 20 Kms | Hebbal Flyover - 16.5 Kms | KIADB - 7.5 Kms | International Airport Toll - 5 Kms Before