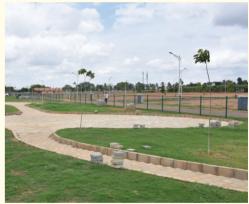

## Amenities

- ♦ Compound wall surrounding the layout
- ◆ Landscaped park with spectacular view of the adjoining lake
- ♦ Children's play area with playground equipments
- ♦ Tree-lined avenues and landscaped gardens inside the layout
- ♦ Name-boards with names of site owners
- ♦ Wide Asphalted road

- Jogging track
- ♦ 24 hours Security
- Underground Drainage
- Electricity with underground cabling
- ♦ Overhead water tank & Sump with water connections to every plot
- Designer Street lights