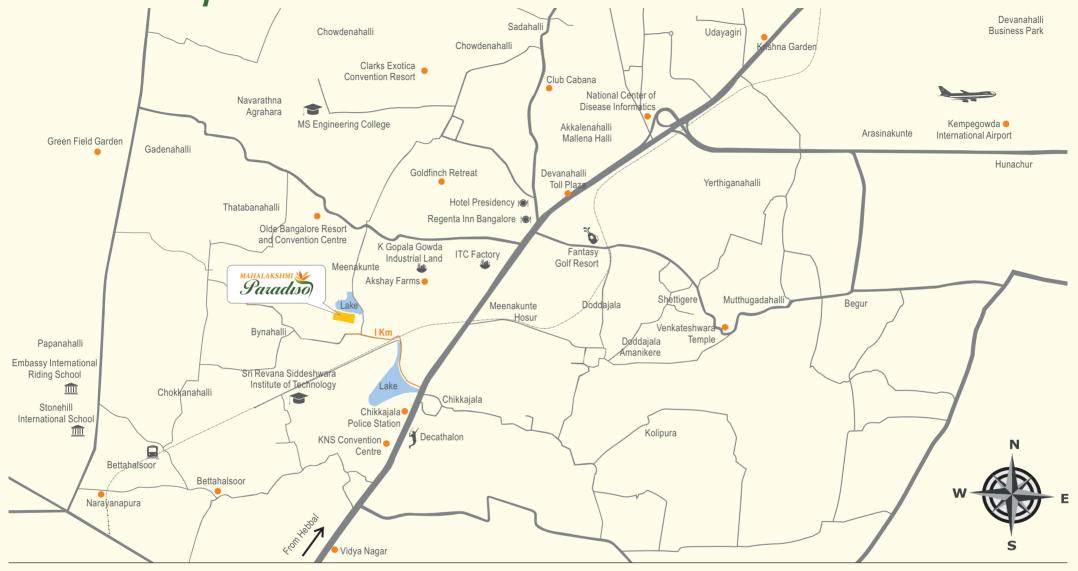

#### Premium healthcare at your doorstep

- Dhanvantri Hospital
- Cauvery Hospital
- Columbia Asia Hospital
- Baptist Hospital

Route Map (Not to Scale)

Manyata Tech Park - 20 Kms | Hebbal Flyover - 16.5 Kms | KIADB - 7.5 Kms | International Airport Toll - 5 Kms Before