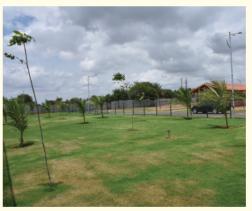

## Amenities

- ♦ Compound wall surrounding the layout
- ◆ Landscaped park with spectacular view of the adjoining lake
- ♦ Children's play area with playground equipments
- ♦ Tree-lined avenues and landscaped gardens inside the layout
- ♦ Name-boards with names of site owners
- ♦ Wide Asphalted road

- Jogging track
- ♦ 24 hours Security
- Underground Drainage
- Electricity with underground cabling
- ♦ Overhead water tank & Sump with water connections to every plot
- Designer Street lights