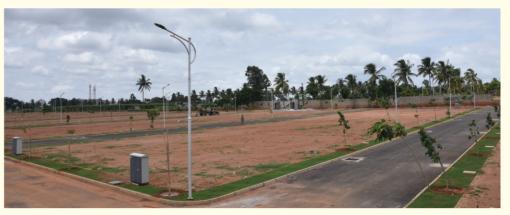

Mahalakshmi Paradiso is a 100% Released, BIAAPA-approved gated, plotted development with 156 plots spread across 9 acres and 20 guntas of land at Byanahalli, Chikkajala.

Mahalakshmi Paradiso is strategically located 5 kms before Kempegowda International Airport in North Bangalore. That part of Bangalore where land value, investor sentiment, business opportunities and career prospects - are all heading north!

Keeping with the sentiment, we too have decided to give you a little push! That is why, Mahalakshmi Paradiso has been designed in the midst of a well-developed neighborhood comprising premium projects from various builders, SEZs, IT Parks, and most of all – excellent connectivity to the rest of Bangalore.