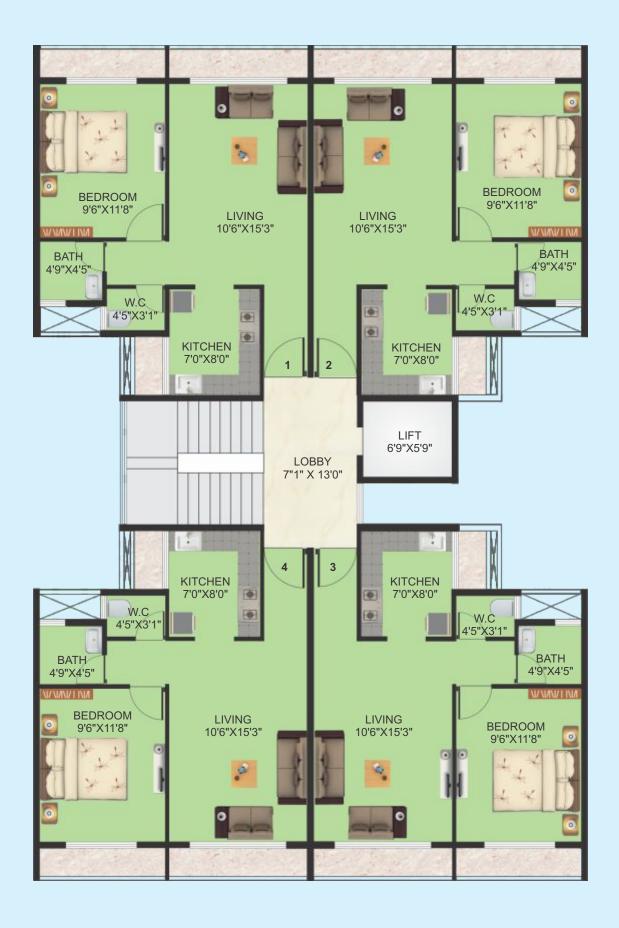

### so MASTERLY, so ELEGANTLY

- Designer Tiles Up To Beam Level in Bathrooms
- C.P Fittings of Jaquar or Equivalent Brand
- Branded Sanitary Wares Closets
- Provision for Geyser & Exhaust Fan

BLDG. NO. 1 - WING A BLDG. 3 & 4 - WING C 1ST TO 4TH

BLDG. NO. 1 - WING C BLDG. 3 & 4 - WING A 1ST TO 4TH

#### BLDG. NO. 1 & 2 TYPICAL FLOOR PLAN - WING B 1ST TO 4TH

22