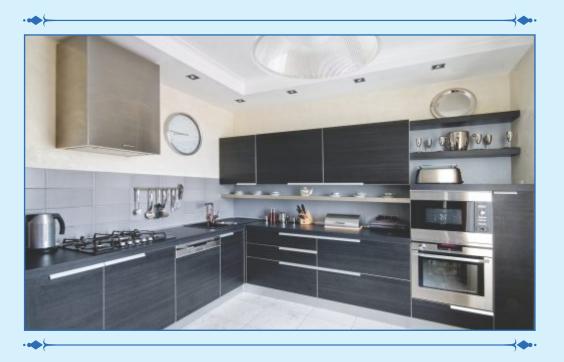

### SO DIFFERENT, SO MUCH AUTHENTIC

- Granite Kitchen Platform with Service Platform & S.S Sink
- Designer Tiles Up To Door Level
- Provision for Water Purifier & Exhaust Fan

### so MASTERLY, so ELEGANTLY

- Designer Tiles Up To Beam Level in Bathrooms
- C.P Fittings of Jaquar or Equivalent Brand
- Branded Sanitary Wares Closets
- Provision for Geyser & Exhaust Fan

BLDG. NO. 1 - WING A BLDG. 3 & 4 - WING C 1ST TO 4TH