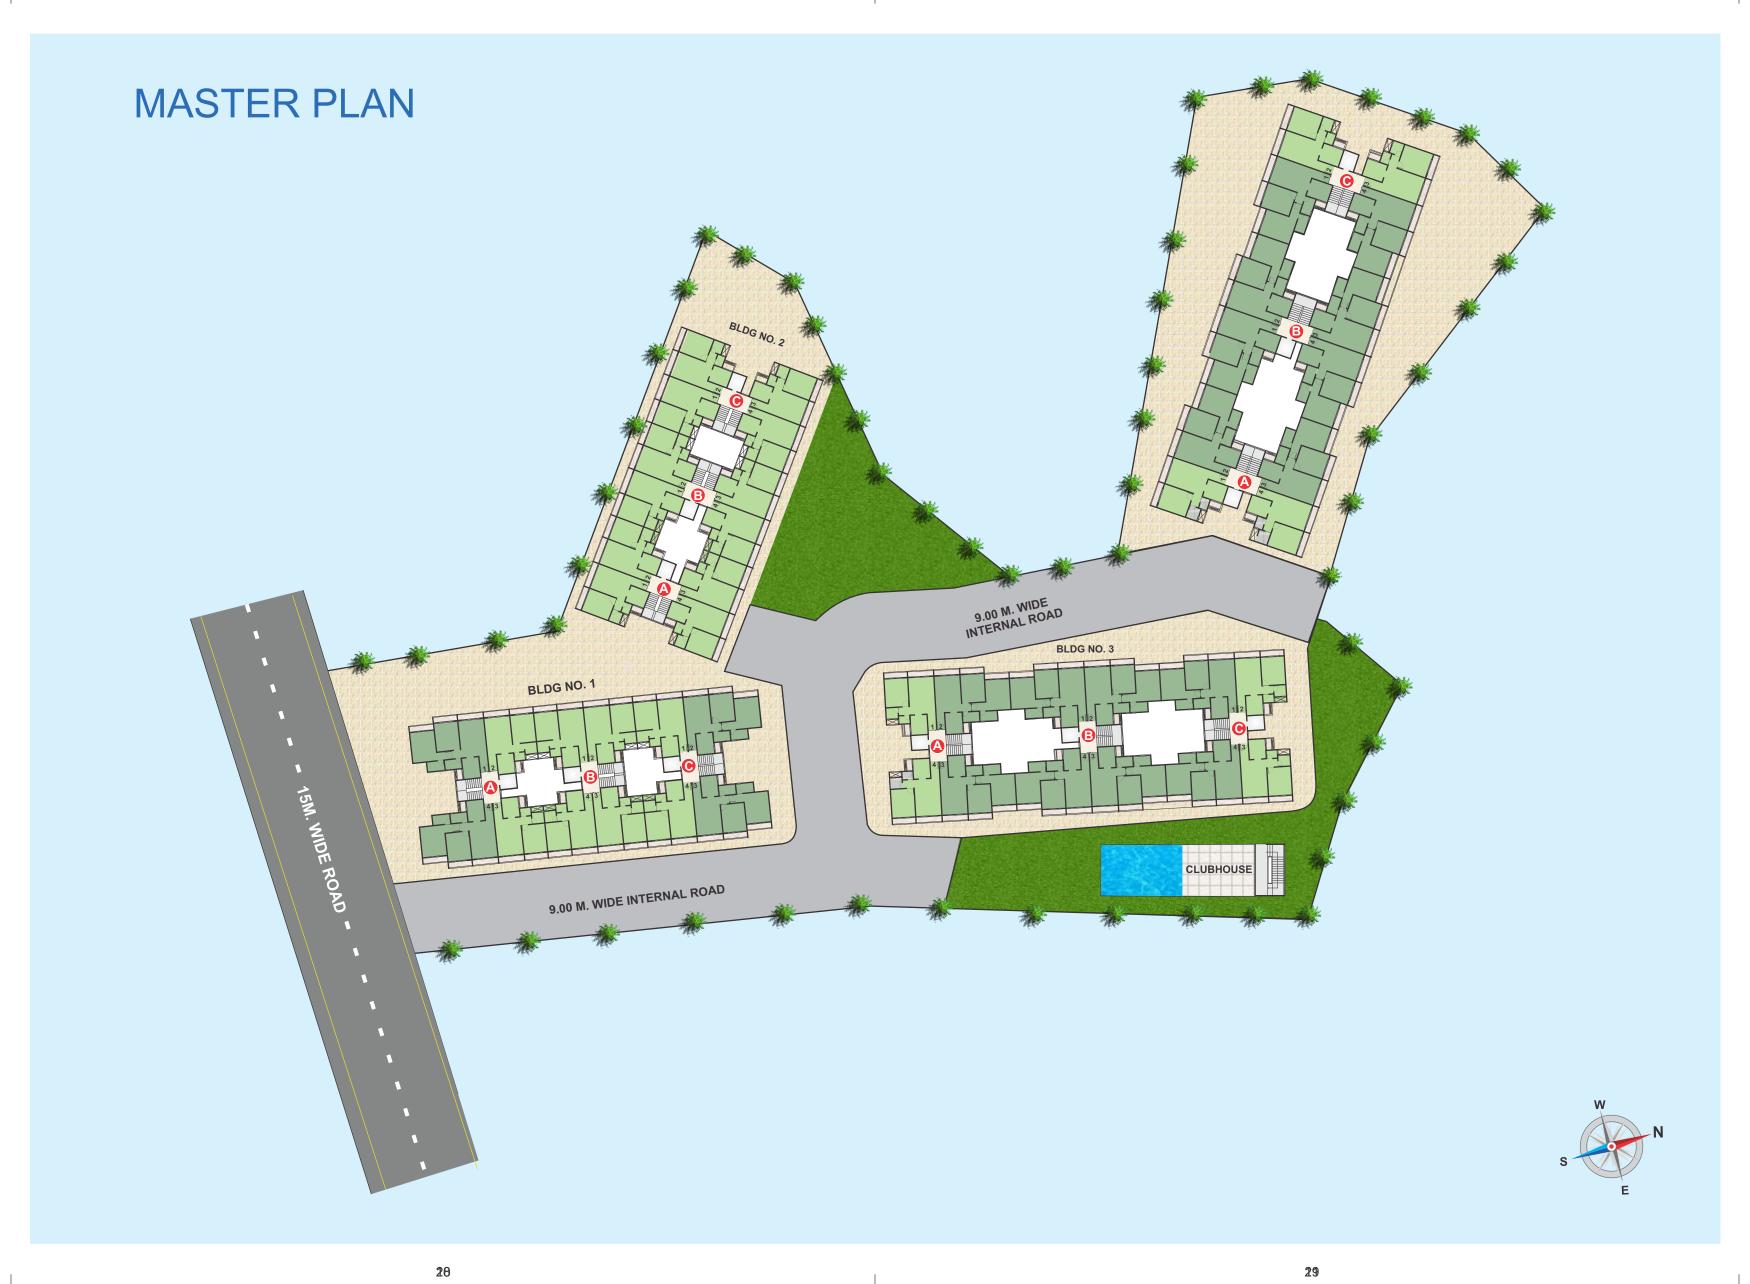

### so MASTERLY, so ELEGANTLY

- Designer Tiles Up To Beam Level in Bathrooms
- C.P Fittings of Jaquar or Equivalent Brand
- Branded Sanitary Wares Closets
- Provision for Geyser & Exhaust Fan

BLDG. NO. 1 - WING A BLDG. 3 & 4 - WING C 1ST TO 4TH

BLDG. NO. 1 - WING C BLDG. 3 & 4 - WING A 1ST TO 4TH

#### BLDG. NO. 1 & 2 TYPICAL FLOOR PLAN - WING B 1ST TO 4TH

22

## BLD. NO. 3 & 4 TYPICAL FLOOR PLAN - WING B 1ST TO 4TH