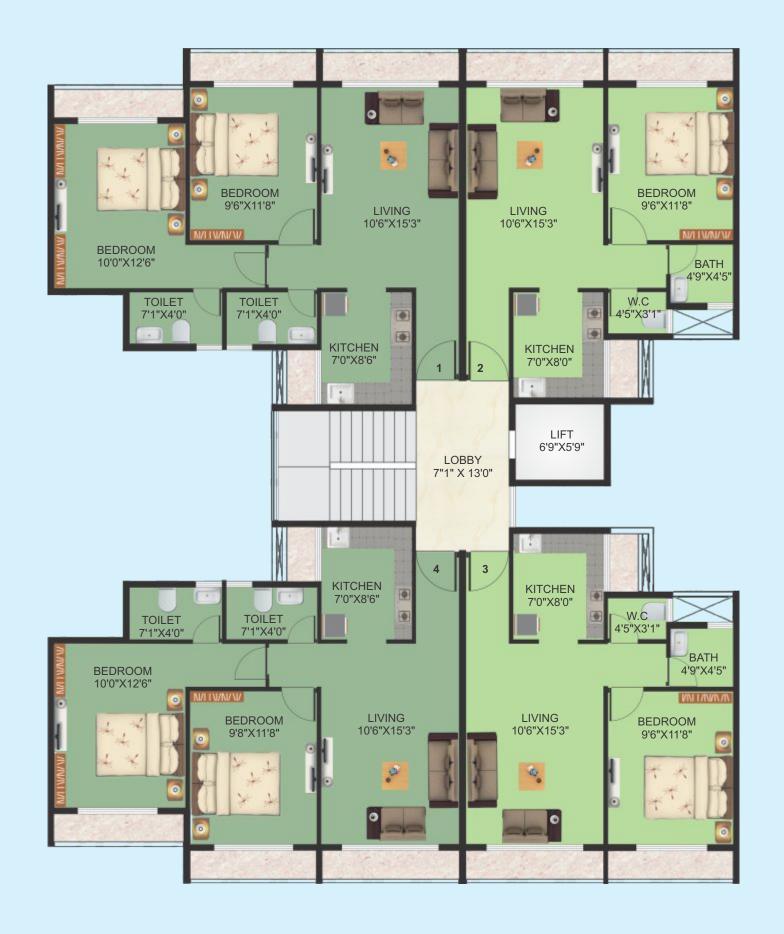

### so MASTERLY, so ELEGANTLY

- Designer Tiles Up To Beam Level in Bathrooms
- C.P Fittings of Jaquar or Equivalent Brand
- Branded Sanitary Wares Closets
- Provision for Geyser & Exhaust Fan

BLDG. NO. 1 - WING A BLDG. 3 & 4 - WING C 1ST TO 4TH

BLDG. NO. 1 - WING C BLDG. 3 & 4 - WING A 1ST TO 4TH