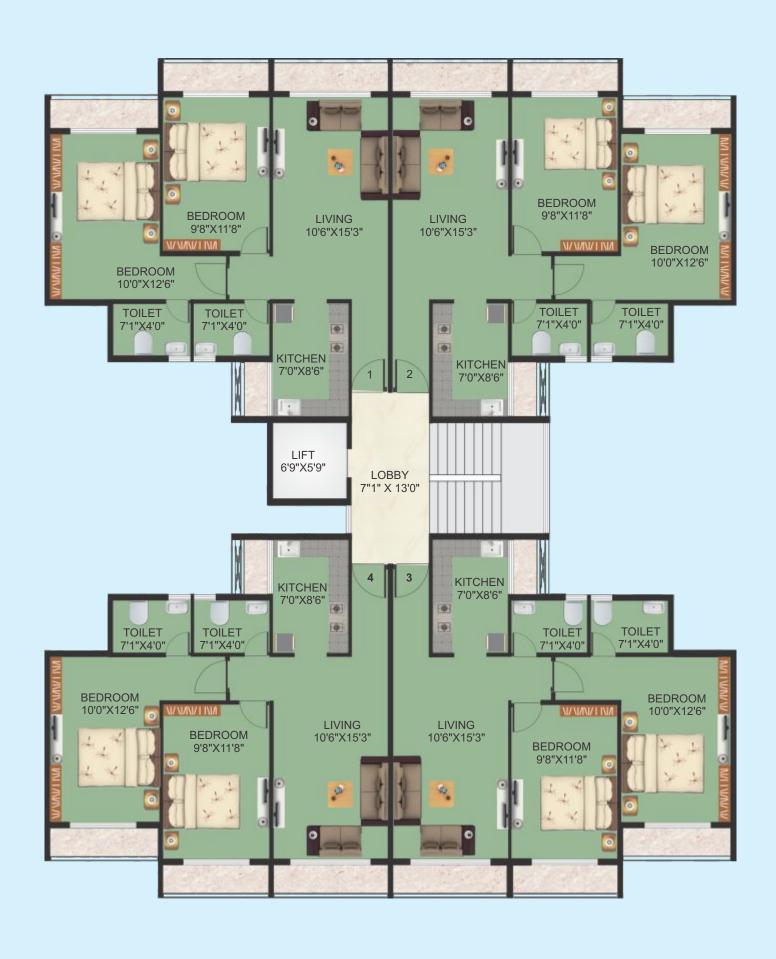

Flush Main Door with Elegant Hardware Fittings
- Water Proof FRP Bath Room Doors
- Aluminium Powder Coated Sliding Windows with Tinted Glass
- All Internal Walls with POP Finish





### SO DIFFERENT, SO MUCH AUTHENTIC

- Granite Kitchen Platform with Service Platform & S.S Sink
- Designer Tiles Up To Door Level
- Provision for Water Purifier & Exhaust Fan





### so MASTERLY, so ELEGANTLY

- Designer Tiles Up To Beam Level in Bathrooms
- C.P Fittings of Jaquar or Equivalent Brand
- Branded Sanitary Wares Closets
- Provision for Geyser & Exhaust Fan





BLDG. NO. 1 - WING A BLDG. 3 & 4 - WING C 1ST TO 4TH



BLDG. NO. 1 - WING C BLDG. 3 & 4 - WING A 1ST TO 4TH



#### BLDG. NO. 1 & 2 TYPICAL FLOOR PLAN - WING B 1ST TO 4TH



22

## BLD. NO. 3 & 4 TYPICAL FLOOR PLAN - WING B 1ST TO 4TH