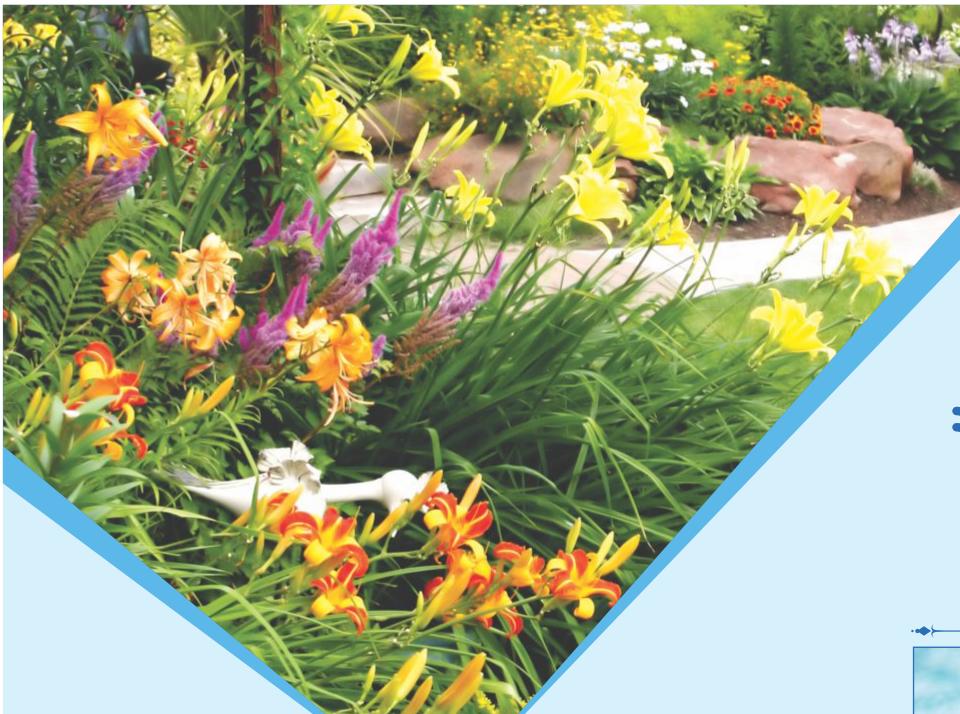

### SO ACTIVE, SO MUCH RELAXING

Swimming pool offers you its very own refreshing deep blue waters. Hang out at the pool; feel refreshed after a swim. Make a splash and enjoy the fun.

Decorative landscape will offer your walkway with a soft, gentle look. Filled with Flowers to make your yard feel more welcoming and create a sense of grandeur and formality.