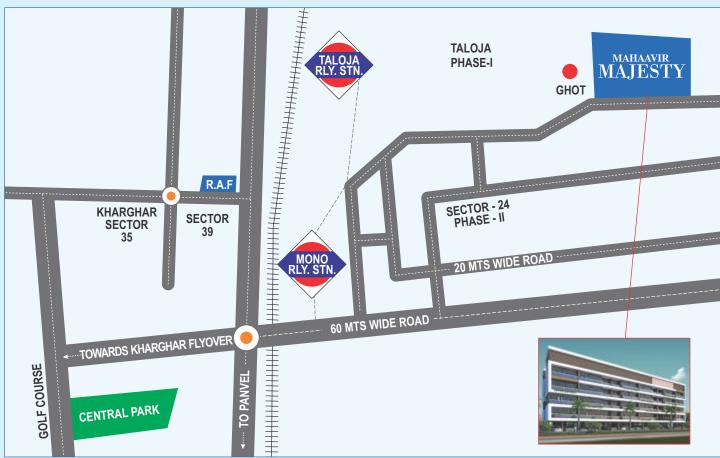

# so PLEASANT, so ACCESSIBLE

Located Near Taloja Phase - II

Near To Kharghar

2 KM from Starting Point of Metro Rail from Pendhar to CBD Belapur

1 KM from CIDCO Boundary of Taloja Phase - II

Proposed Road Bridge Connectivity from Kharghar to Taloja Phase II (Work Commenced)