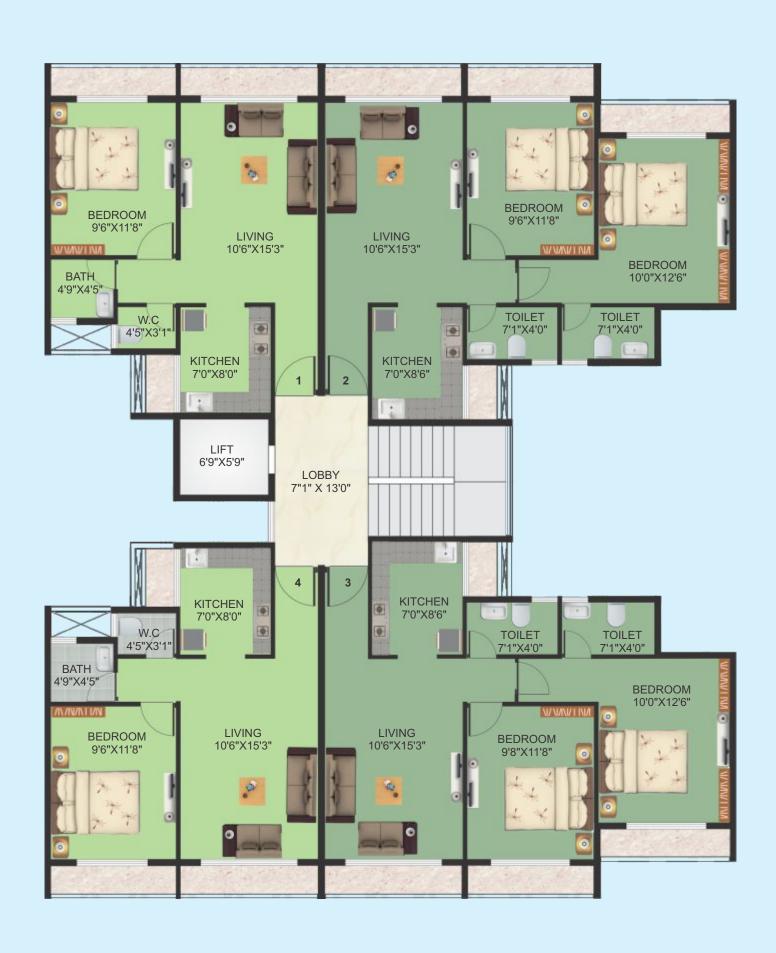

#### BLDG. NO. 1 & 2 TYPICAL FLOOR PLAN - WING B 1ST TO 4TH

22

## BLD. NO. 3 & 4 TYPICAL FLOOR PLAN - WING B 1ST TO 4TH