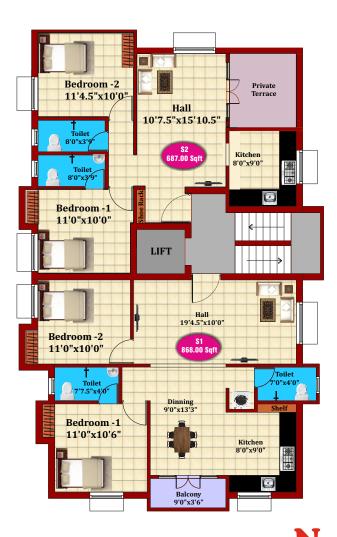

#### **FIRST FLOOR PLAN**

#### 4 Bedroom -2 11'4.5"x10'0" Hall Dinning 10'7.5"x15'10.5" 8'4.5"x8'9" Toilet 8'0"x3'9 F2 <u>796.00</u> Sqft Kitchen 8'0"x9'0" • Toilet 8'0"x3⁄9 -\* Bedroom -1 11'0"x10'0" LIFT 1 Hall 19'4.5"x10'0" Bedroom -2 F1 868.00 Sqft 11'0"x10'0" /Toilet 7'0"x4'0" 7.5"x4 0 Dinning 9'0"x13'3" Bedroom -1 11'0"x10'6" Kitchen 8'0"x9'0" $\square$ Balcony 9'0"x3'6'

# JKB PRIME APARTMENT

| Flat | Туре  | Facing | Plinth<br>Area | Flat<br>Area | Rate/<br>Sqft | LAND | Flat Cost | Car<br>parking | EB<br>Deposit | Reg.<br>Cost | Total<br>Cost | Status    |
|------|-------|--------|----------------|--------------|---------------|------|-----------|----------------|---------------|--------------|---------------|-----------|
|      |       |        |                |              |               | 2223 |           |                |               |              |               |           |
|      |       |        |                |              |               | UDS  |           |                |               |              |               |           |
| G1   | 2 BHK | E      | 740            | 903          | 7799          | 419  | 7040937   | 175000         | 30000         | 235450       | 7481387       | Available |
| F1   | 2 BHK | N      | 866            | 1057         | 7799          | 491  | 8241988   | 175000         | 30000         | 275050       | 8722038       | Available |
| F2   | 2 BHK | E      | 770            | 939          | 7799          | 436  | 7323050   | 175000         | 30000         | 244800       | 7772850       | Available |
| S1   | 2 BHK | E      | 861            | 1051         | 7799          | 488  | 8194414   | 175000         | 30000         | 273400       | 8672814       | Available |
| S2   | 2 BHK | E      | 687            | 838          | 7799          | 389  | 6536654   | 175000         | 30000         | 218950       | 6960604       | Available |