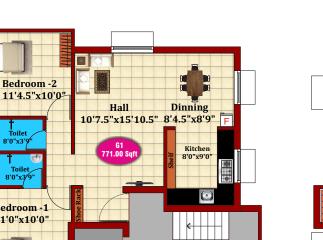

#### **GROUND FLOOR PLAN**

LIFT

24 FEET ROAD

Toile 8'0"x3'9

Toilet 8'0"x3⁄9

Bedroom -1

11'0"x10'0"

24 FEET ROAD

#### 4 Bedroom -2 11'4.5"x10'0" Hall Dinning 10'7.5"x15'10.5" 8'4.5"x8'9" Toilet 8'0"x3'9 F2 <u>796.00</u> Sqft Kitchen 8'0"x9'0" • Toilet 8'0"x3⁄9 -\* Bedroom -1 11'0"x10'0" LIFT 1 Hall 19'4.5"x10'0" Bedroom -2 F1 868.00 Sqft 11'0"x10'0" /Toilet 7'0"x4'0" 7.5"x4 0 Dinning 9'0"x13'3" Bedroom -1 11'0"x10'6" Kitchen 8'0"x9'0" $\square$ Balcony 9'0"x3'6'

# JKB PRIME APARTMENT

| Flat | Туре  | Facing | Plinth<br>Area | Flat<br>Area | Rate/<br>Sqft | LAND | Flat Cost | Car<br>parking | EB<br>Deposit | Reg.<br>Cost | Total<br>Cost | Status    |
|------|-------|--------|----------------|--------------|---------------|------|-----------|----------------|---------------|--------------|---------------|-----------|
|      |       |        |                |              |               | 2223 |           |                |               |              |               |           |
|      |       |        |                |              |               | UDS  |           |                |               |              |               |           |
| G1   | 2 BHK | E      | 740            | 903          | 7799          | 419  | 7040937   | 175000         | 30000         | 235450       | 7481387       | Available |
| F1   | 2 BHK | N      | 866            | 1057         | 7799          | 491  | 8241988   | 175000         | 30000         | 275050       | 8722038       | Available |
| F2   | 2 BHK | E      | 770            | 939          | 7799          | 436  | 7323050   | 175000         | 30000         | 244800       | 7772850       | Available |
| S1   | 2 BHK | E      | 861            | 1051         | 7799          | 488  | 8194414   | 175000         | 30000         | 273400       | 8672814       | Available |
| S2   | 2 BHK | E      | 687            | 838          | 7799          | 389  | 6536654   | 175000         | 30000         | 218950       | 6960604       | Available |