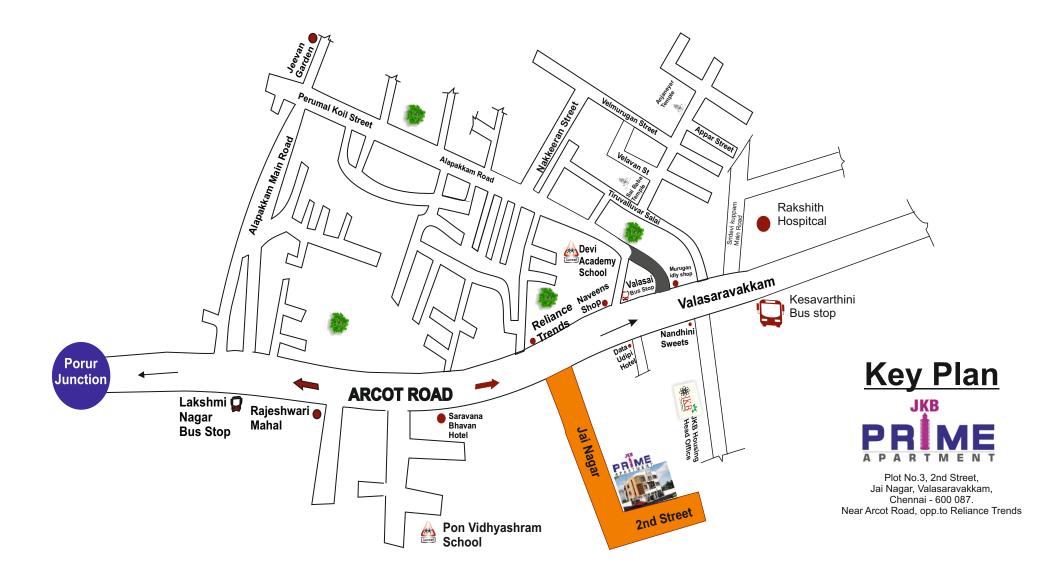

Presents

Happiness is an investment that multiplies over time.

Plot No.3, 2nd Street, Jai Nagar, Valasaravakkam, Chennai - 600 087. Near Arcot Road, opp.to Reliance Trends