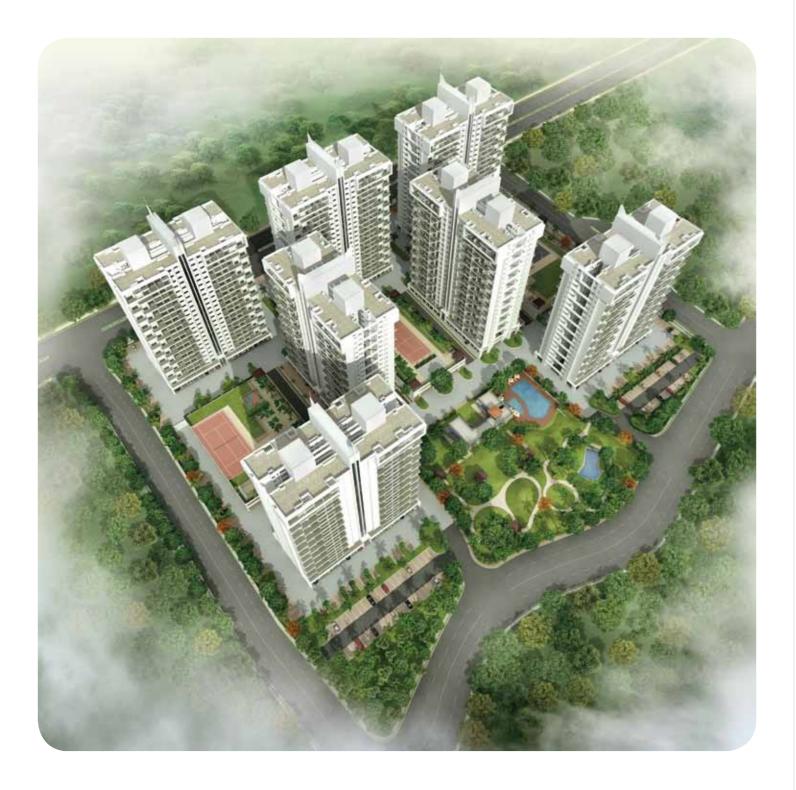

A proposed 400 acres community for thinking minds.

A proposed 400 acres community New India aspires for.

All this, with likeminded thinking minds who when come together inspire the creation of a community that fosters a new imagination, that enhances the experience of living manifold. All this, just 3.5 kilometres from Hinjewadi, the IT hub of Pune.

### I magine driving out of your home through a central boulevard as wide as the Mumbai-Pune Expressway.

At the main entrance of Life Republic begins a central spine boulevard that traverses the entire length of the township beginning from the main entrance right to the exit. Beside this, the entire township is planned to have a full-fledged road network to be built to international specifications. The road network ensures rapid connectivity with Hinjewadi; Express Highway Bypass and the Pimpri-Chinchwad Municipal Corporation.