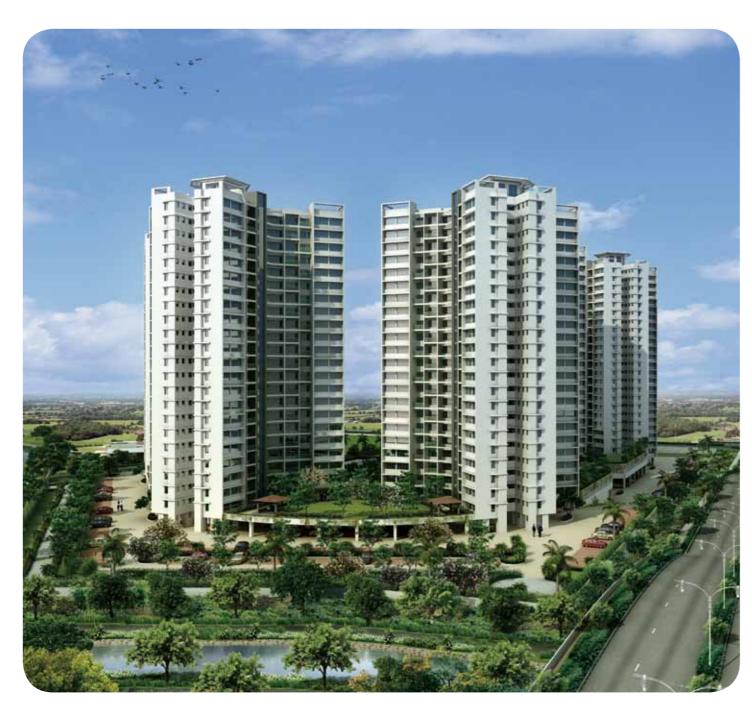

A proposed 400 acres community for thinking minds.

A proposed 400 acres community New India aspires for.

All this, with likeminded thinking minds who when come together inspire the creation of a community that fosters a new imagination, that enhances the experience of living manifold. All this, just 3.5 kilometres from Hinjewadi, the IT hub of Pune.

### I magine driving out of your home through a central boulevard as wide as the Mumbai-Pune Expressway.

At the main entrance of Life Republic begins a central spine boulevard that traverses the entire length of the township beginning from the main entrance right to the exit. Beside this, the entire township is planned to have a full-fledged road network to be built to international specifications. The road network ensures rapid connectivity with Hinjewadi; Express Highway Bypass and the Pimpri-Chinchwad Municipal Corporation.