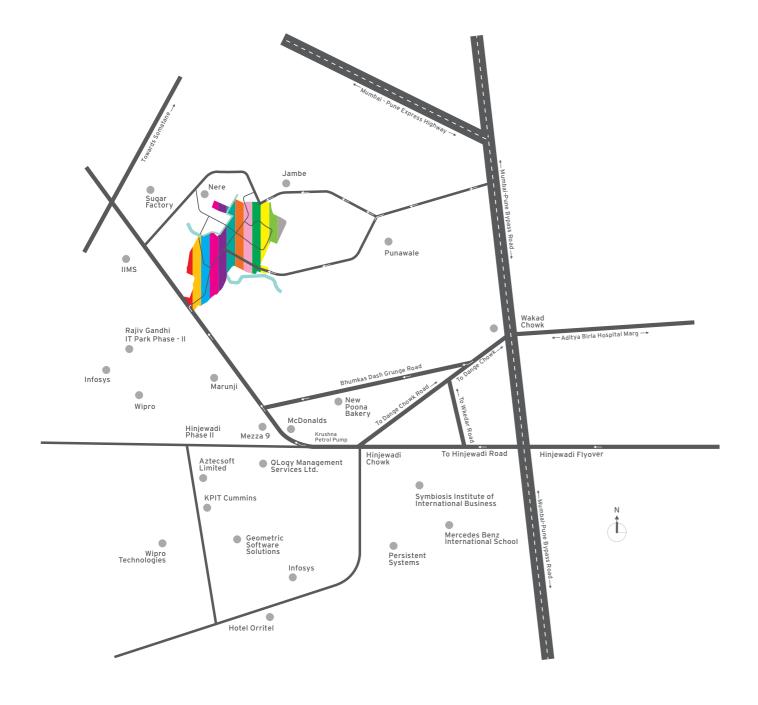

#### LOCATION ADVANTAGES

5 minutes from the Rajiv Gandhi Hinjewadi IT Park, Phase I & II

In close proximity to other key locations (Aundh, Baner, Chandni Chowk, Ganeshkhind), schools (Orchid, Loyola, St Joseph), hospitals (Aditya Birla Hospital. Medipoint), entertainment and hospitality destinations (Esquare, Adlabs, Crossword, McDonalds, VITS)

Bengaluru-Pune Bypass: 7 minutes

Mumbai-Pune Expressway: 15 minutes

Pune Airport, Pune Station, Koregaon Park, Kalyani Nagar, M.G. Road, Laxmi Road at a distance of 30 to 45 minutes