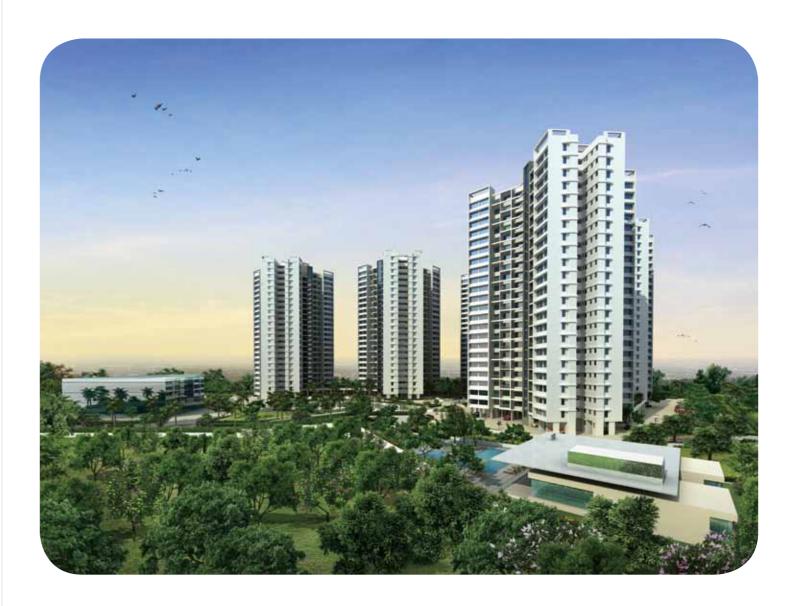

A proposed 400 acres community for thinking minds.

A proposed 400 acres community New India aspires for.

All this, with likeminded thinking minds who when come together inspire the creation of a community that fosters a new imagination, that enhances the experience of living manifold. All this, just 3.5 kilometres from Hinjewadi, the IT hub of Pune.

### I magine driving out of your home through a central boulevard as wide as the Mumbai-Pune Expressway.

At the main entrance of Life Republic begins a central spine boulevard that traverses the entire length of the township beginning from the main entrance right to the exit. Beside this, the entire township is planned to have a full-fledged road network to be built to international specifications. The road network ensures rapid connectivity with Hinjewadi; Express Highway Bypass and the Pimpri-Chinchwad Municipal Corporation.