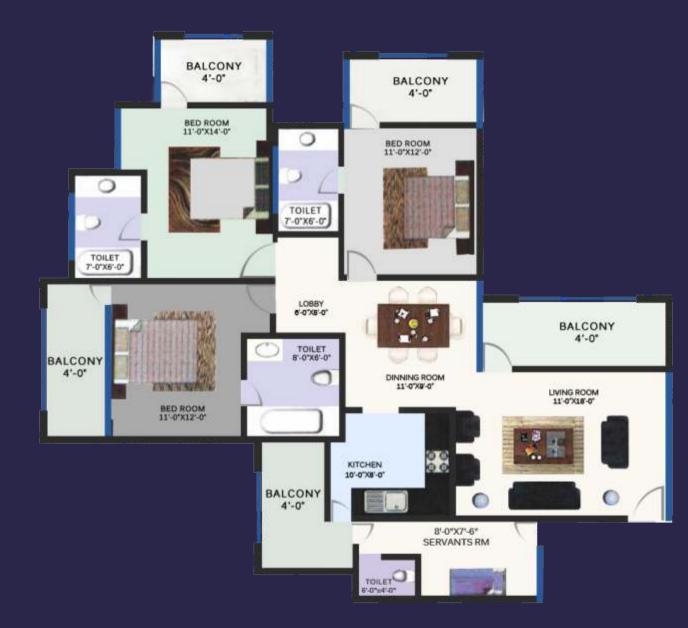

# SUPER AREA 975 SQ FT\*

2 BHK

\* All Floor Plan area dimensions and specifications are indicative and subject to change as decided by any competent authority.

\* These are conceptual images and the actual may vary.

# SUPER AREA 1175 SOFT\* 2 BHK+SQ

\* All Floor Plan area dimensions and specifications are indicative and subject to change as decided by any competent authority. \* These are conceptual images and the actual may vary.

# S U P E R A R E A 1475 S Q F T\*

3 BHK

\* All Floor Plan area dimensions and specifications are indicative and subject to change as decided by any competent authority.

# **SUPER AREA** 1675 **SQ FT**\*

3 BHK+SQ

\* All Floor Plan area dimensions and specifications are indicative and subject to change as decided by any competent authority. \* These are conceptual images and the actual may vary.

# SUPER AREA 2100 SQ FT\*

4 BHK+SQ

\* All Floor Plan area dimensions and specifications are indicative and subject to change as decided by any competent authority.

\* These are conceptual images and the actual may vary.