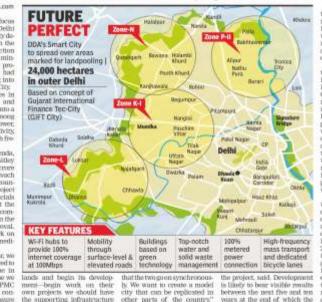

Around 24,000 hectares in Najafgarh, Kanjhawala & Narela will be converted into a model city.

Land Pooling Policy in Delhi would get operationalized soon and simultaneously it would also have in place a PMC (Project Management Consultant). Development is likely to bear visible results in coming years by the completion of the Smart City. As a model, DDA has picked the Gujarat International Finance Tec-City or GIFT City as it is otherwise known as, which is the first Smart City commissioned by Honourable Prime Minister Narendra Modi as part of the 100 Smart City Campaign.

The Smart City will include :

- High frequency mass transport
- 24x7 Water and Power supply
- 100% Web coverage
- 30 Minutes emergency medical response time
- Dedicated bicycle lanes

The Smart City in Delhi, for which DDA has been given charge, will lowe to fulfil the set parameters that define a standard Smart City These in cinde deficated bicycle lanes, high frequency mass transport 33x7 water and power scoolles to all households, no waterlog sing incidents in a year, 190% internet coverage 30 minutes emergency modical response ne, and facilities like parks retail outlets, parks, schools and recreational areas to be lo cated within 400 metres of 95% households