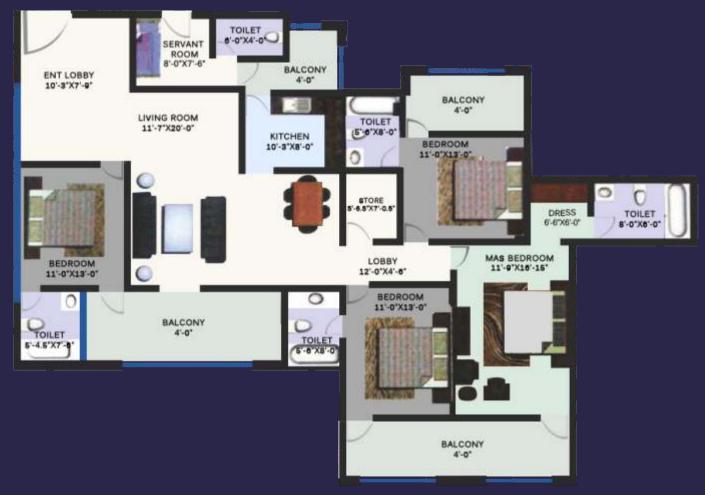

# SUPER AREA 975 SQ FT\*

2 BHK

\* All Floor Plan area dimensions and specifications are indicative and subject to change as decided by any competent authority.

\* These are conceptual images and the actual may vary.

# SUPER AREA 1175 SOFT\* 2 BHK+SQ

\* All Floor Plan area dimensions and specifications are indicative and subject to change as decided by any competent authority. \* These are conceptual images and the actual may vary.

# S U P E R A R E A 1475 S Q F T\*

3 BHK

\* All Floor Plan area dimensions and specifications are indicative and subject to change as decided by any competent authority.

# **SUPER AREA** 1675 **SQ FT**\*

3 BHK+SQ

\* All Floor Plan area dimensions and specifications are indicative and subject to change as decided by any competent authority. \* These are conceptual images and the actual may vary.

# SUPER AREA 2100 SQ FT\*

4 BHK+SQ

\* All Floor Plan area dimensions and specifications are indicative and subject to change as decided by any competent authority.

\* These are conceptual images and the actual may vary.