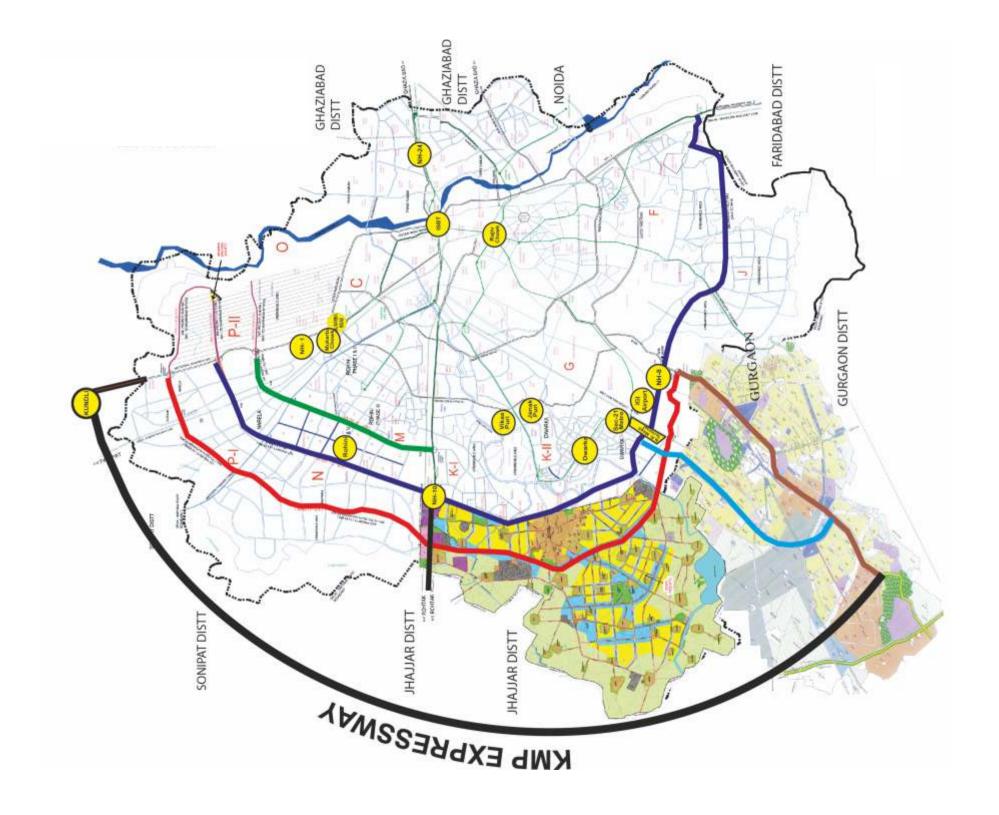

# SMART CITY OF L-ZONE, DELHI

Under the direction of the Urban Development Ministry, DDA is preparing a proposal to turn areas that were identified for Land Pooling into a giant, integrated Smart City.

Around 24,000 hectares in Najafgarh, Kanjhawala & Narela will be converted into a model city.

Land Pooling Policy in Delhi would get operationalized soon and simultaneously it would also have in place a PMC (Project Management Consultant). Development is likely to bear visible results in coming years by the completion of the Smart City. As a model, DDA has picked the Gujarat International Finance Tec-City or GIFT City as it is otherwise known as, which is the first Smart City commissioned by Honourable Prime Minister Narendra Modi as part of the 100 Smart City Campaign.

The Smart City will include :

- High frequency mass transport
- 24x7 Water and Power supply
- 100% Web coverage
- 30 Minutes emergency medical response time
- Dedicated bicycle lanes

### Outer Delhi set to get a 'smart' city

DDA Will Have It Built On 24,000Ha In Najafgarh, Narela And Kanjhawala

Subas Munshill times group.com

New Delhh: Commercial focus may move out of New Delhi with big plans of Smart City dowiopment being made on the centricity. Engler the direction of the urban development minisu'y DDA is proparing a proneed to turn areas they had identified for land pooling into a glasst, integrated Smart City. Around 21,000 bectures in Neinfigerts, Korginewals and

Narela will be converted into a model city It will have, among other facilities, 100% power 190% internet connectivity 24/7 water supply and high fre quency mass transport.

Part of the BJP poll agenda finance minister Aron Jalifay had announced Rs 7.060 crore for development of 100 such Smart Cities all over the country DDA's Smart City project would be one of them. Officials in the Authority say that the proposal has almost been completed and will be tabled in the next meeting for final approval. Once it gets the nod, work on the project will begin immediately they say.