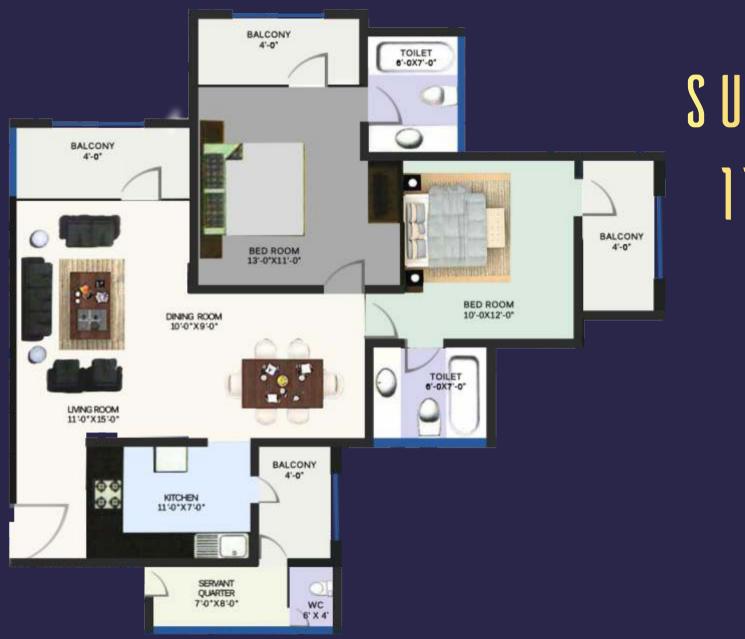

# **SUPER AREA** 1675 **SQ FT**\*

3 BHK+SQ

\* All Floor Plan area dimensions and specifications are indicative and subject to change as decided by any competent authority. \* These are conceptual images and the actual may vary.