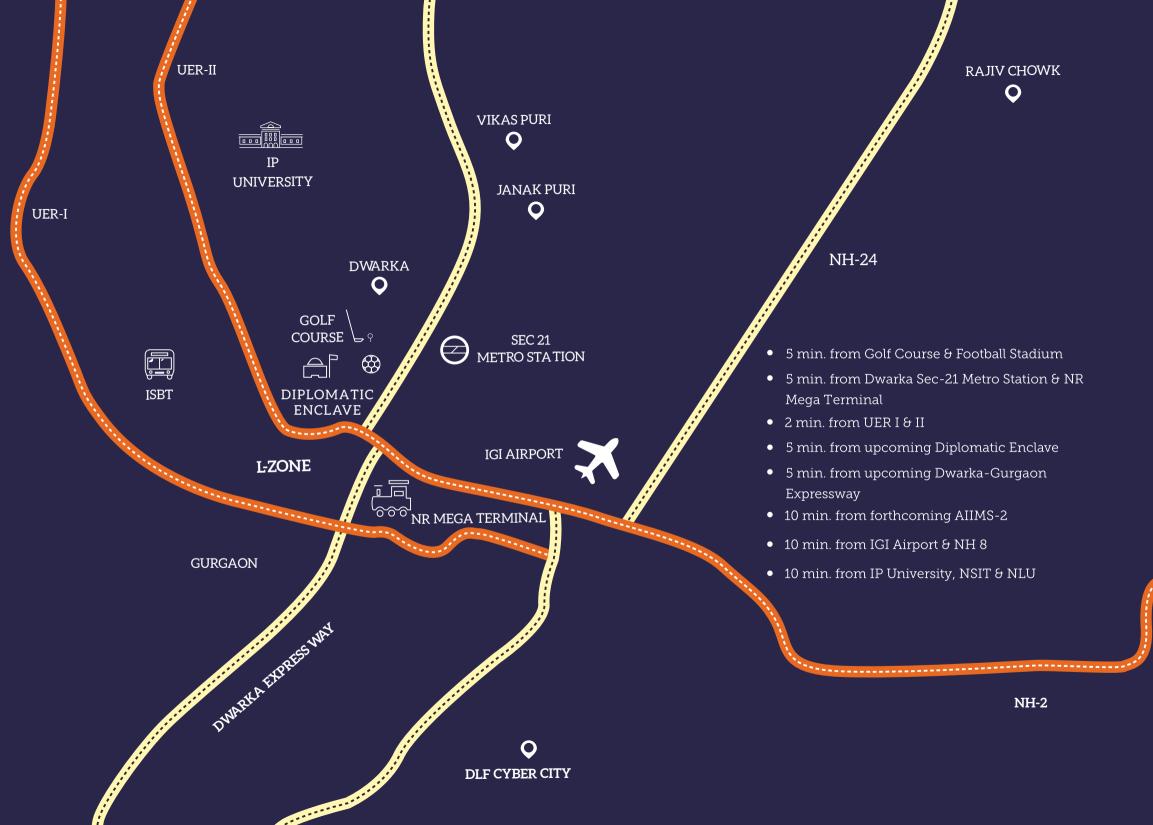

to a giant, integrated Smart City.

Around 24,000 hectares in Najafgarh, Kanjhawala & Narela will be converted into a model city.

Land Pooling Policy in Delhi would get operationalized soon and simultaneously it would also have in place a PMC (Project Management Consultant). Development is likely to bear visible results in coming years by the completion of the Smart City. As a model, DDA has picked the Gujarat International Finance Tec-City or GIFT City as it is otherwise known as, which is the first Smart City commissioned by Honourable Prime Minister Narendra Modi as part of the 100 Smart City Campaign.

The Smart City will include :

- High frequency mass transport
- 24x7 Water and Power supply
- 100% Web coverage
- 30 Minutes emergency medical response time
- Dedicated bicycle lanes



### MASTER PLAN Delhi 2021

Delhi has witnessed a huge gap in the demand and supply of housing units. When the MPD was reviewed in 2006, it came to light that only 3.5 lac units are being provided by DDA whereas the need is for 35 lac units. This has forced people to live in unauthorized colonies which lack basic civic amenities and facilities. Moreover, most of these areas still hold agricultural land status.

The Government has realized this slackness and notified a new plan known as MPD 2021 vide Gazette Notification No. SO 141 dated 07/02/2007. MPD 2021 envisages involvement of private sector in the development of land and provision of infrastructure services as an improvement over the current scheme of large-scale development and acquisition of land entrusted to Delhi Development Au