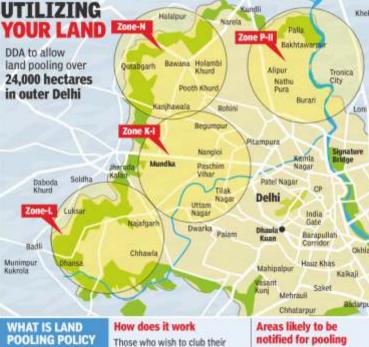

# SMART CITY OF L-ZONE, DELHI

Under the direction of the Urban Development Ministry, DDA is preparing a proposal to turn areas that were identified for Land Pooling into a giant, integrated Smart City.

Around 24,000 hectares in Najafgarh, Kanjhawala & Narela will be converted into a model city.

Land Pooling Policy in Delhi would get operationalized soon and simultaneously it would also have in place a PMC (Project Management Consultant). Development is likely to bear visible results in coming years by the completion of the Smart City. As a model, DDA has picked the Gujarat International Finance Tec-City or GIFT City as it is otherwise known as, which is the first Smart City commissioned by Honourable Prime Minister Narendra Modi as part of the 100 Smart City Campaign.

### People whose lands lie in the areas marked for this policy can club their lands to develop the combined land commercially

The policy comes with a rider. Sixty per cent of people (with a 5% margin either way) in a sector will have to agree to pool their land for Delhi Development Authority to accept their parcels and develop the infrastructure and return the developed land to the investors. Officials say they are still working on fine-tuning some operational issues.