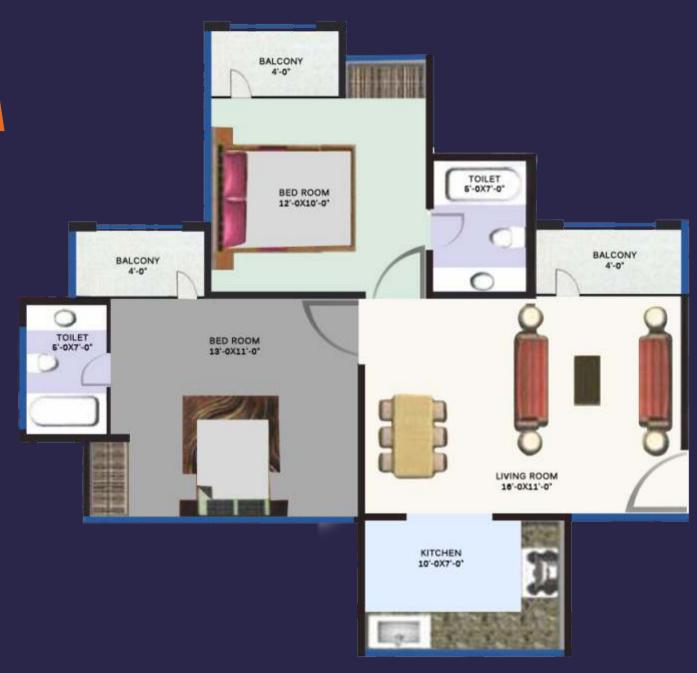

# SUPER AREA 975 SQ FT\*

2 BHK

\* All Floor Plan area dimensions and specifications are indicative and subject to change as decided by any competent authority.

\* These are conceptual images and the actual may vary.