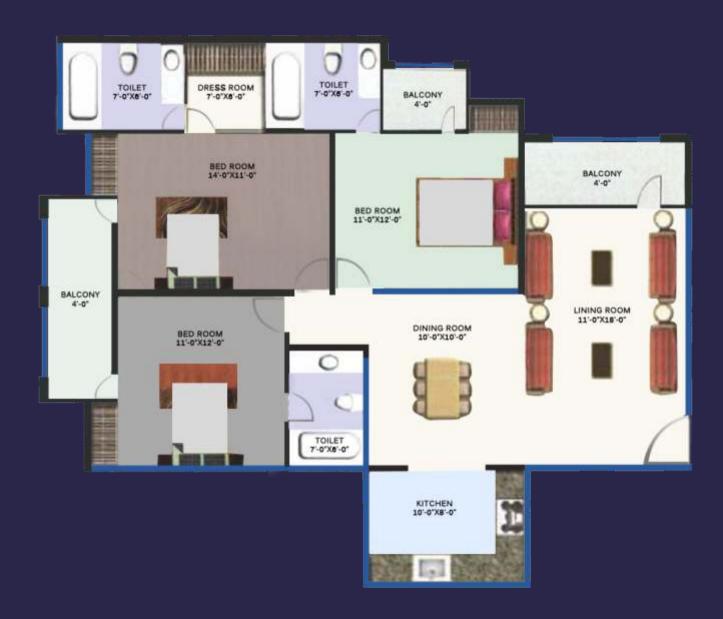

# SUPER AREA 975 SQ FT\*

2 BHK

\* All Floor Plan area dimensions and specifications are indicative and subject to change as decided by any competent authority.

\* These are conceptual images and the actual may vary.

# SUPER AREA 1175 SOFT\* 2 BHK+SQ

\* All Floor Plan area dimensions and specifications are indicative and subject to change as decided by any competent authority. \* These are conceptual images and the actual may vary.

# S U P E R A R E A 1475 S Q F T\*

3 BHK

\* All Floor Plan area dimensions and specifications are indicative and subject to change as decided by any competent authority.

# **SUPER AREA** 1675 **SQ FT**\*

3 BHK+SQ

\* All Floor Plan area dimensions and specifications are indicative and subject to change as decided by any competent authority. \* These are conceptual images and the actual may vary.

# SUPER AREA 2100 SQ FT\*

4 BHK+SQ

\* All Floor Plan area dimensions and specifications are indicative and subject to change as decided by any competent authority.

\* These are conceptual images and the actual may vary.