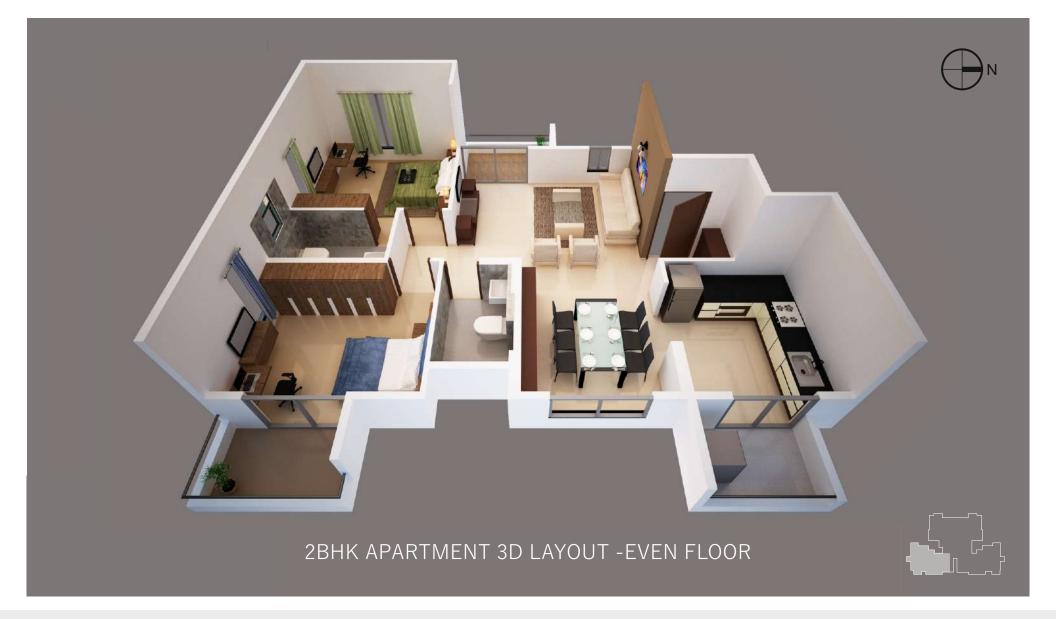

TOWER- 4 (2 BEDROOM APARTMENT)

TOWER- 4 (2 BEDROOM APARTMENT)

2BHK APARTMENT LAYOUT -ODD FLOOR