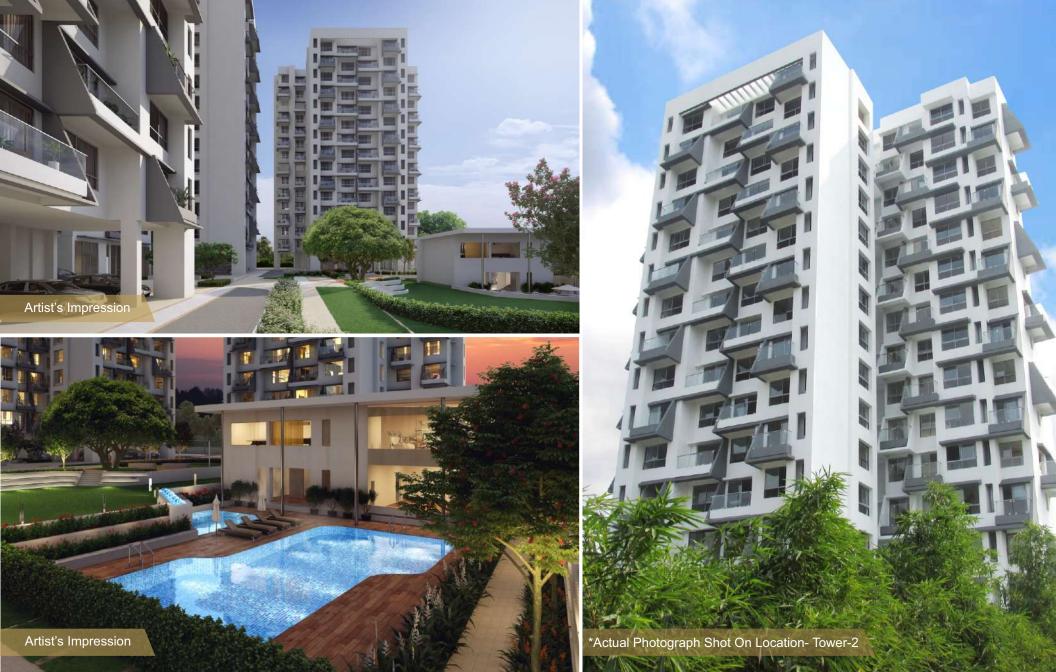

# **BESPOKE LUXURY**

Greenpark! The name says it all. These apartments are placed within a setting of pristine beauty. With maximum possible open land and green space, every bit has been designed to bring inner harmony for you and your family, which is next to impossible to find elsewhere. Greenpark is yours for the asking.

#### **AMENITIES**

- Vehicle- free amenities space
- Amphitheater
- Jogging track
- Kids play area with Skating Rink
- Yoga & Meditation lawns
- Well appointed clubhouse with
  - Gymnasium
  - Multipurpose room & party lawn
  - Business corner with library
  - Indoor game room
  - Swimming pool with kids pool
  - Steam & massage room
  - Senior citizens relaxation area