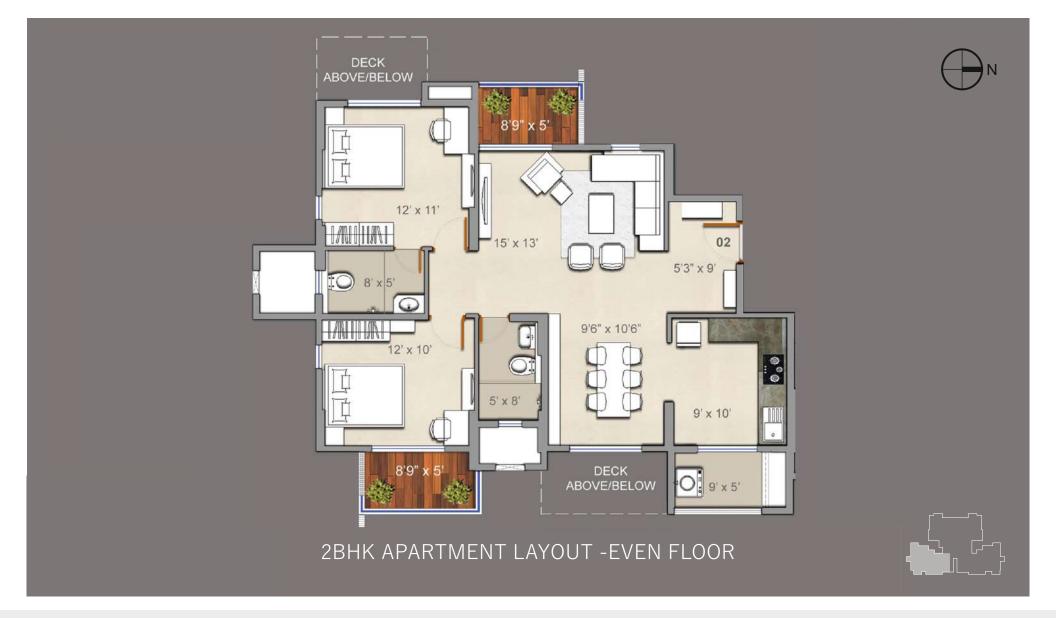

TOWER- 4 (2 BEDROOM APARTMENT)

TOWER- 4 (2 BEDROOM APARTMENT)

2BHK APARTMENT LAYOUT -ODD FLOOR