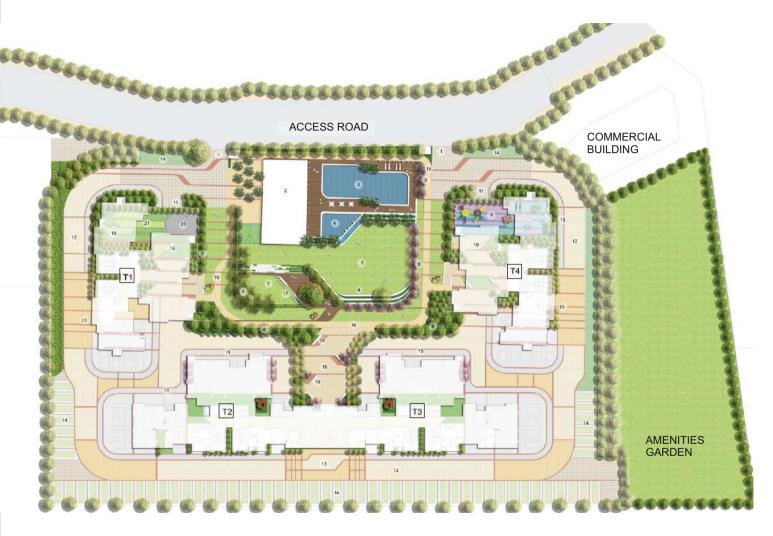

#### **LEGEND**

- 1. ENTRY/ EXIT AND SECURITY CABIN
- 2. CLUBHOUSE
- 3. ADULTS POOL
- 4. KIDS POOL
- 5. MULTI PURPOSE LAWN
- 6. OPEN AMPHITHEATRE
- 7. YOGA AND MEDITATION LAWNS
- 8. PLANTATION
- 9. KIDS/TODDLER PLAY AREA
- 10. SENIOR CITIZENS AREA
- 11. ENTRY TO BASEMENT
- 12. INTERNAL DRIVEWAY
- 13. LOBBY DROP OFF
- 14. PARKING
- 15. PEDESTRIAN PATH
- 16. JOGGING TRACK
- 17. PERGOLA WITH SEATING
- 18. CENTRAL LANDSCAPE PLAZA
- 19. SEATING
- 20. SKATING RINK
- 21. OUTDOOR GYM