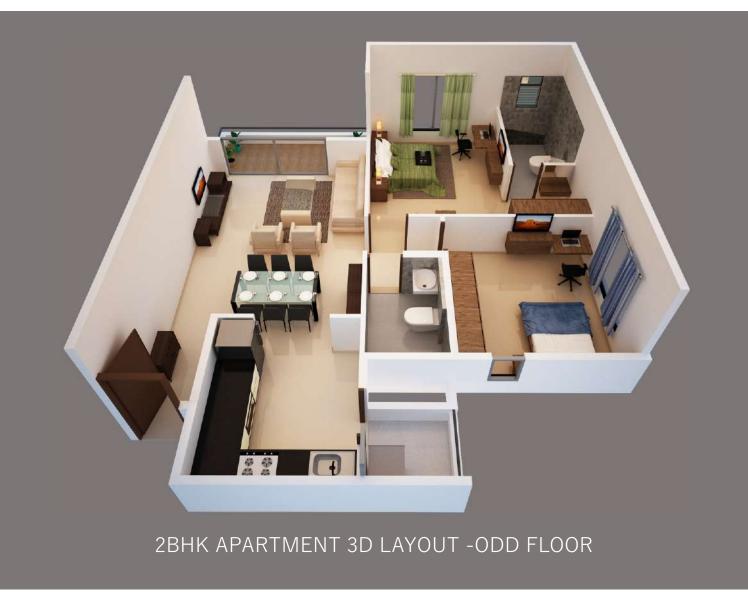

TOWER- 4 (2 BEDROOM APARTMENT)

TOWER- 4 (2 BEDROOM APARTMENT)

2BHK APARTMENT LAYOUT -ODD FLOOR