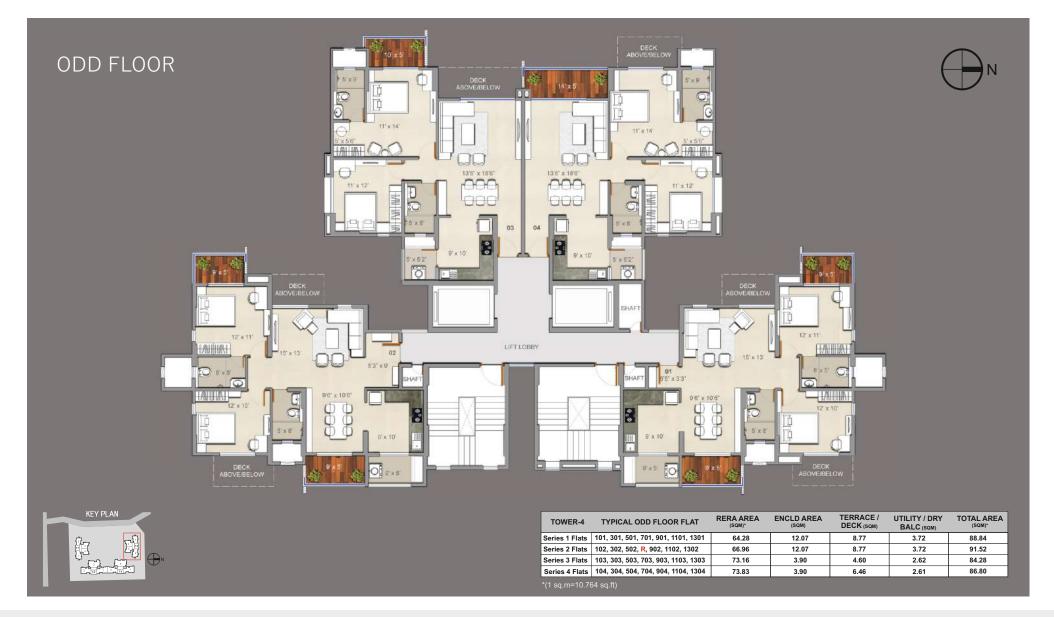

TOWER- 4 (2 BEDROOM APARTMENT)

TOWER- 4 (2 BEDROOM APARTMENT)

2BHK APARTMENT LAYOUT -ODD FLOOR