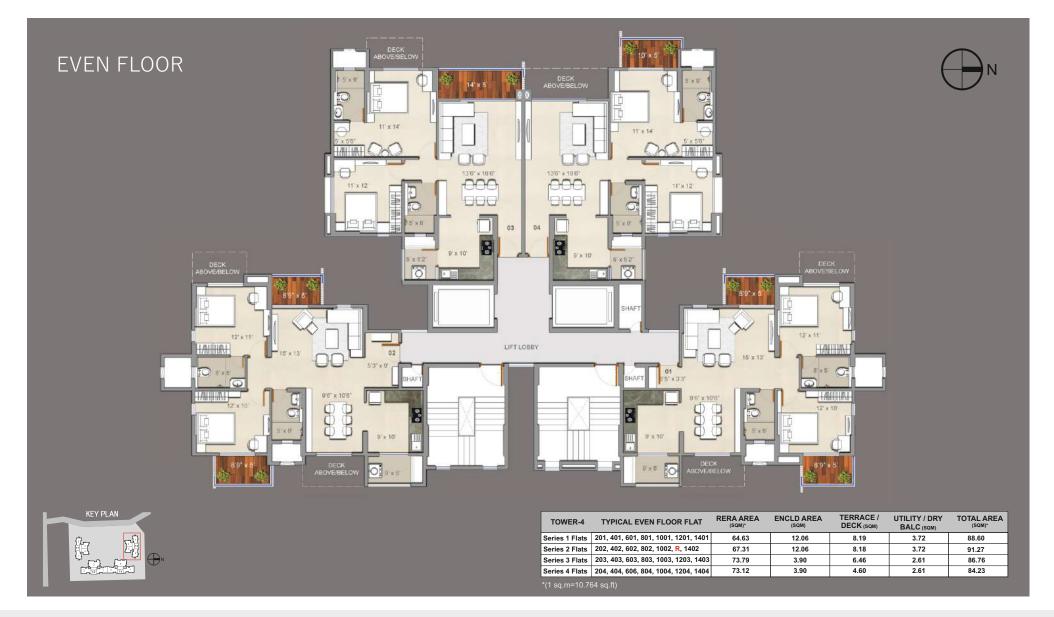

TOWER- 4 (2 BEDROOM APARTMENT)

TOWER- 4 (2 BEDROOM APARTMENT)

2BHK APARTMENT LAYOUT -ODD FLOOR