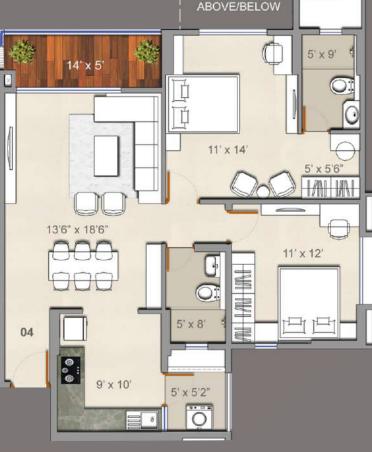

TOWER- 4 (2 BEDROOM APARTMENT)

TOWER- 4 (2 BEDROOM APARTMENT)

2BHK APARTMENT LAYOUT -ODD FLOOR