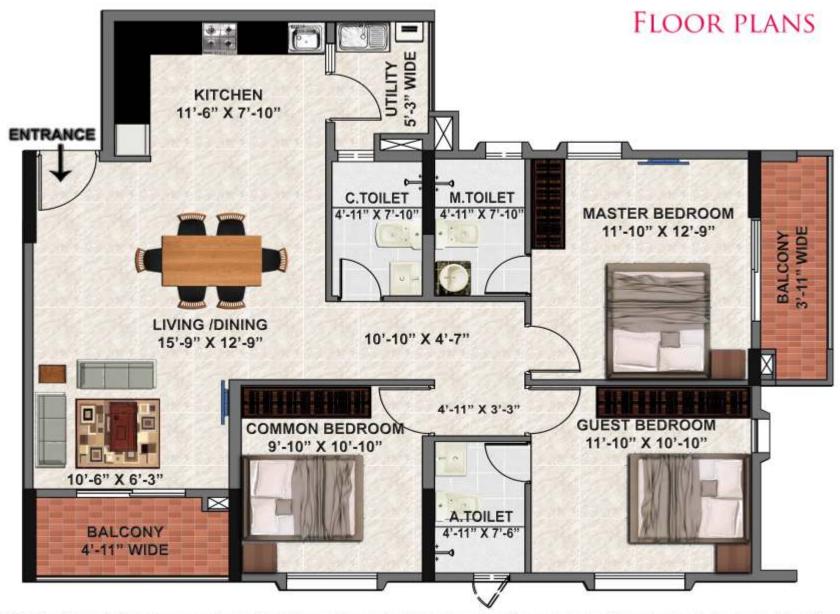

#### UNIT TYPE :- A1 & D1 (3BHK) S.B.A:- 1455 SFT.

\*DISCLAIMER : This Floor Plans are for illustrative purposes only and are intended to convey the concept and vision for the apartment. The promoter reserves right to make minor alterations based on Site conditions. The Measurements given are approximate & excluding plastering.

ORBINITATION

\*DISCLAIMER : This Floor Plans are for illustrative purposes only and are intended to convey the concept and vision for the apartment. The promoter reserves right to make minor alterations based on Site conditions. The Measurements given are approximate & excluding plastering.