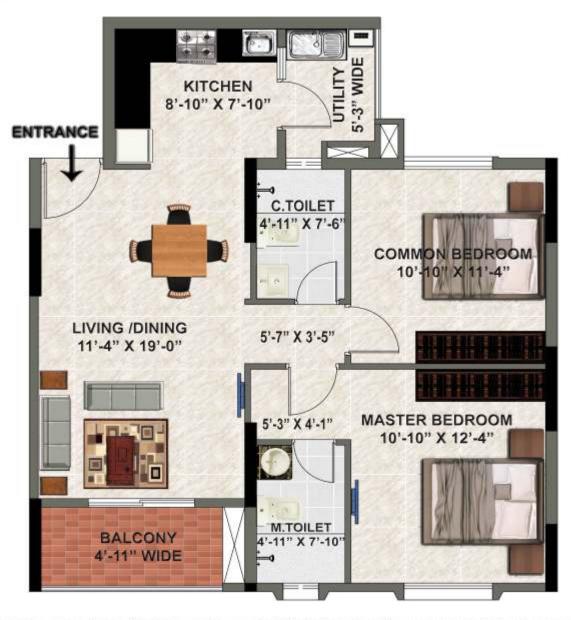

#### UNIT TYPE :- B1 & C1 (2BHK) S.B.A:- 1042 SFT.

\*DISCLAIMER : This Floor Plans are for illustrative purposes only and are intended to convey the concept and vision for the apartment. The promoter reserves right to make minor alterations based on Site conditions. The Measurements given are approximate & excluding plastering.