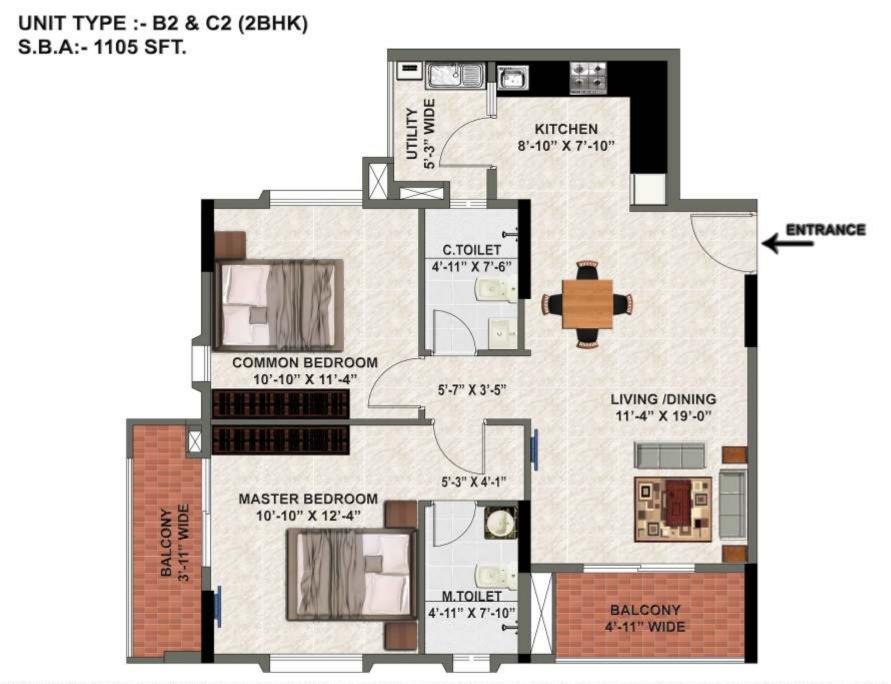

#### UNIT TYPE :- B3 & C3 (2BHK) S.B.A:- 1105 SFT.

ORIENTATION

UNIT TYPE :- B4 & C4 (2BHK) S.B.A:- 1042 SFT.

\*DISCLAIMER : This Floor Plans are for illustrative purposes only and are intended to convey the concept and vision for the apartment. The promoter reserves right to make minor alterations based on Site conditions. The Measurements given are approximate & excluding plastering.