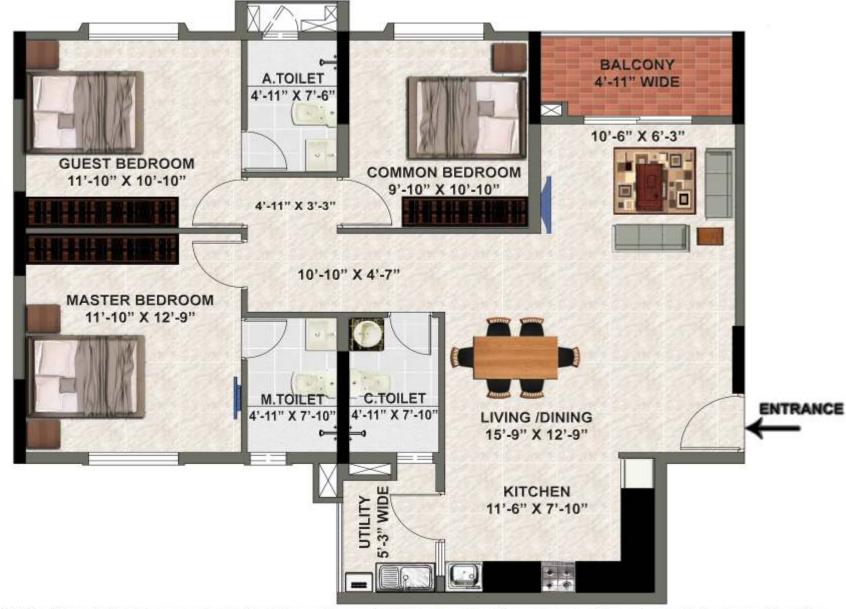

#### UNIT TYPE :- A3 & D3 (3BHK) S.B.A:- 1408 SFT.

\*DISCLAIMER : This Floor Plans are for illustrative purposes only and are intended to convey the concept and vision for the apartment. The promoter reserves right to make minor alterations based on Site conditions. The Measurements given are approximate & excluding plastering.