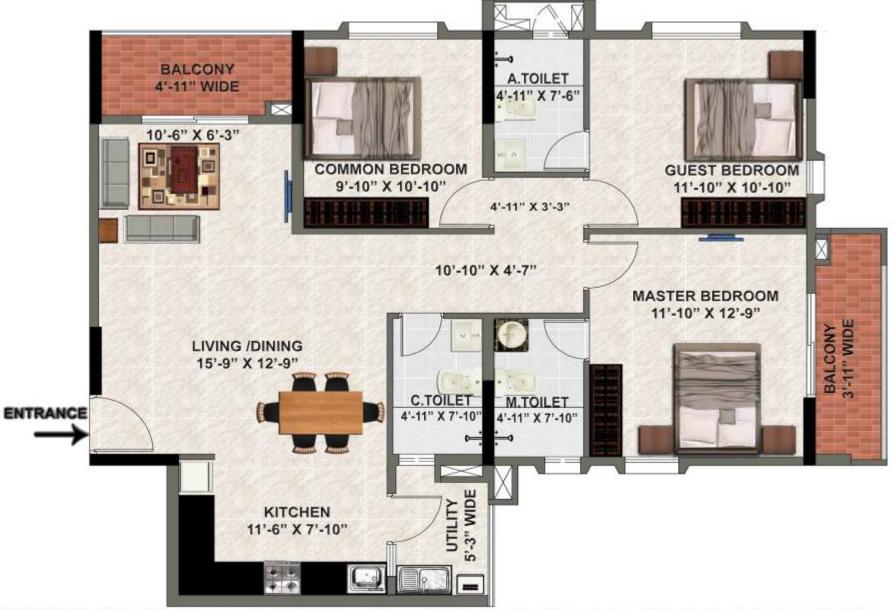

#### UNIT TYPE :- A3 & D3 (3BHK) S.B.A:- 1408 SFT.

\*DISCLAIMER : This Floor Plans are for illustrative purposes only and are intended to convey the concept and vision for the apartment. The promoter reserves right to make minor alterations based on Site conditions. The Measurements given are approximate & excluding plastering.