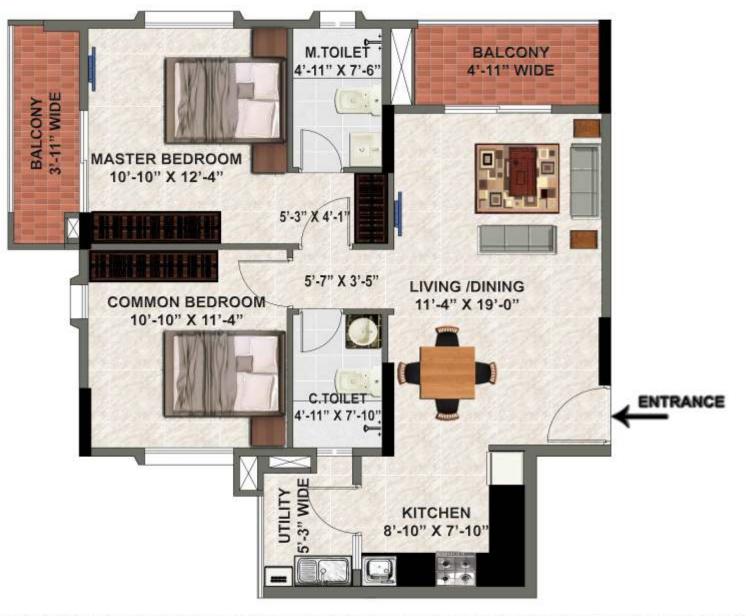

#### UNIT TYPE :- B3 & C3 (2BHK) S.B.A:- 1105 SFT.

ORIENTATION

UNIT TYPE :- B4 & C4 (2BHK) S.B.A:- 1042 SFT.

\*DISCLAIMER : This Floor Plans are for illustrative purposes only and are intended to convey the concept and vision for the apartment. The promoter reserves right to make minor alterations based on Site conditions. The Measurements given are approximate & excluding plastering.