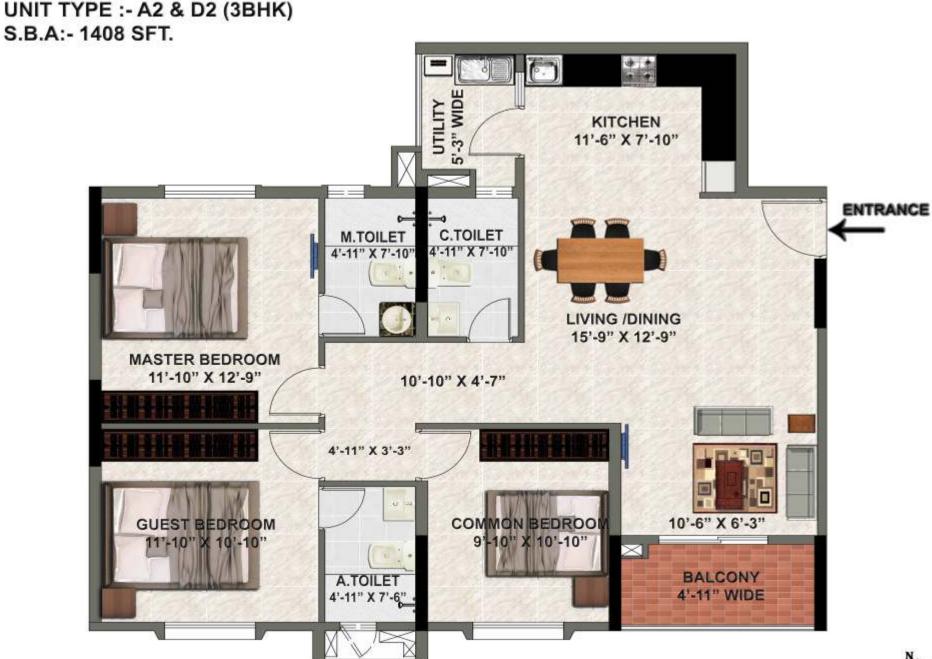

#### UNIT TYPE :- A3 & D3 (3BHK) S.B.A:- 1408 SFT.

\*DISCLAIMER : This Floor Plans are for illustrative purposes only and are intended to convey the concept and vision for the apartment. The promoter reserves right to make minor alterations based on Site conditions. The Measurements given are approximate & excluding plastering.