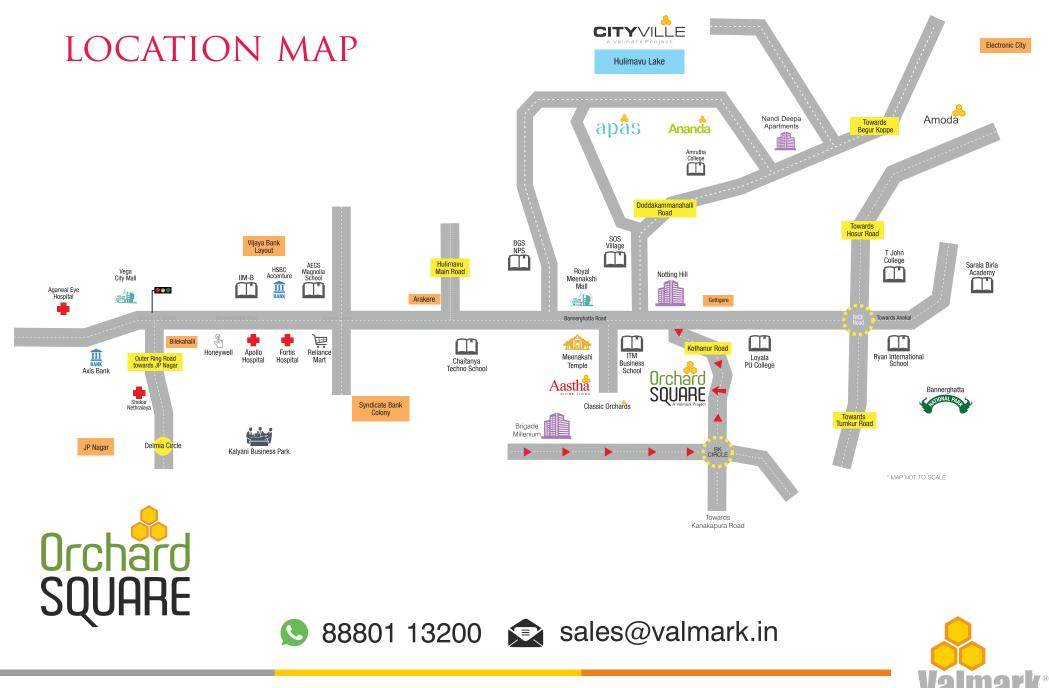

LUXURY APARTMENTS THAT BUST THE MOST PREVALENT APARTMENT MYTHS.

**Presenting Orchard Square from Valmark-** an ocean of tranquillity, accessibility, convenience and value, taking shape at the heart of the IT and Corporate hub in JP Nagar 8th Phase. In fact some of your future neighbours are Oracle, Accenture, IIMB, Ryan International School, Fortis, Apollo, Royal Meenakshi Mall, Vega City Mall, etc. - just to name a few. On offer are some of the choicest 2 and 3 BHK apartments, executed by Valmark, a group obsessed with quality and timely execution. Spread over 3.25 acres of designer landscaping, Orchard Square busts those apartment myths easily with multitude of features and amenities that include a designer Clubhouse, Pool, Gym and the works. So, before compromising on your home buy, check us out. Rest assured, you'll be pleasantly surprised.