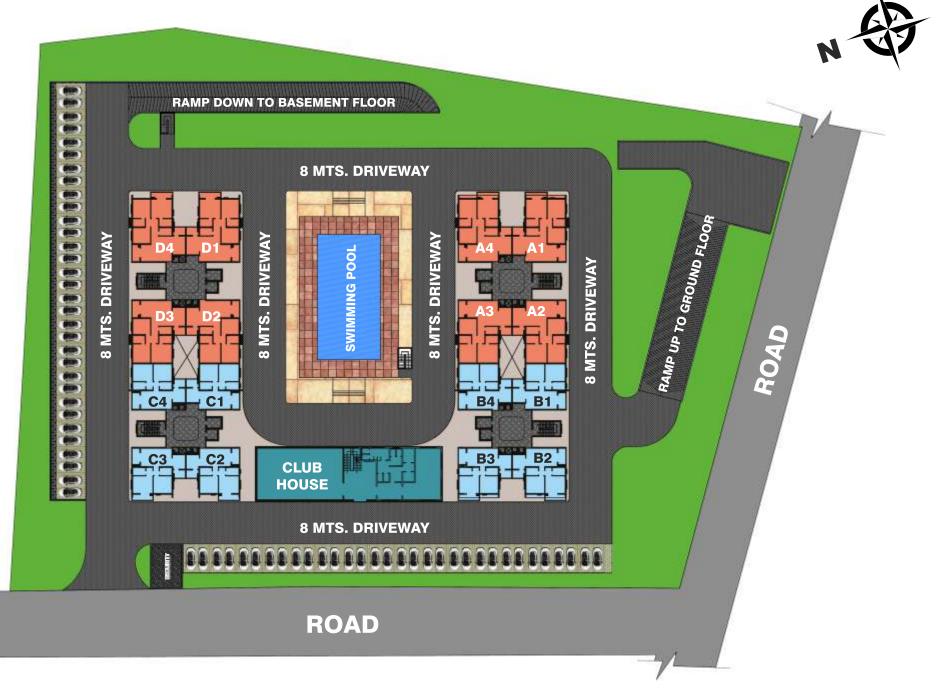

rd Square from Valmark-** an ocean of tranquillity, accessibility, convenience and value, taking shape at the heart of the IT and Corporate hub in JP Nagar 8th Phase. In fact some of your future neighbours are Oracle, Accenture, IIMB, Ryan International School, Fortis, Apollo, Royal Meenakshi Mall, Vega City Mall, etc. - just to name a few. On offer are some of the choicest 2 and 3 BHK apartments, executed by Valmark, a group obsessed with quality and timely execution. Spread over 3.25 acres of designer landscaping, Orchard Square busts those apartment myths easily with multitude of features and amenities that include a designer Clubhouse, Pool, Gym and the works. So, before compromising on your home buy, check us out. Rest assured, you'll be pleasantly surprised.









## MASTER PLAN



#### UNIT TYPE :- A1 & D1 (3BHK) S.B.A:- 1455 SFT.



\*DISCLAIMER : This Floor Plans are for illustrative purposes only and are intended to convey the concept and vision for the apartment. The promoter reserves right to make minor alterations based on Site conditions. The Measurements given are approximate & excluding plastering.

ORBINITATION



\*DISCLAIMER : This Floor Plans are for illustrative purposes only and are intended to convey the concept and vision for the apartment. The promoter reserves right to make minor alterations based on Site conditions. The Measurements given are approximate & excluding plastering.



#### UNIT TYPE :- A3 & D3 (3BHK) S.B.A:- 1408 SFT.



\*DISCLAIMER : This Floor Plans are for illustrative purposes only and are intended to convey the concept and vi