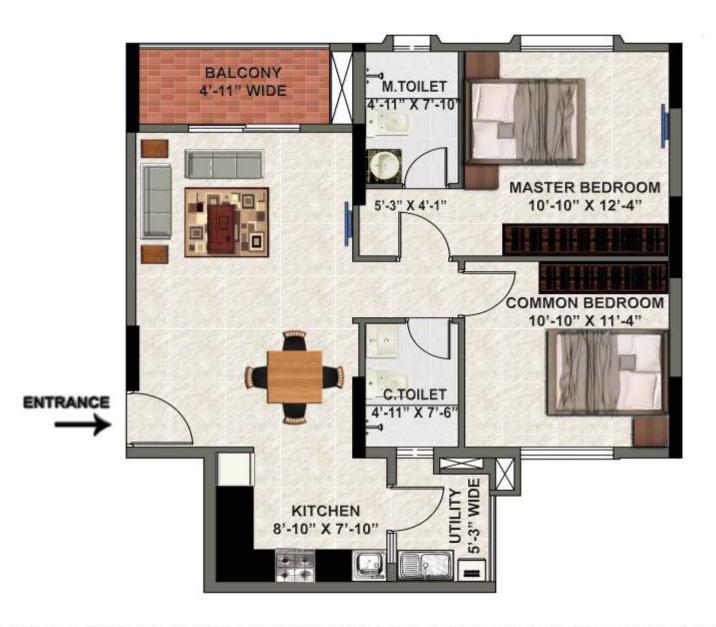

#### UNIT TYPE :- B3 & C3 (2BHK) S.B.A:- 1105 SFT.

ORIENTATION

UNIT TYPE :- B4 & C4 (2BHK) S.B.A:- 1042 SFT.

\*DISCLAIMER : This Floor Plans are for illustrative purposes only and are intended to convey the concept and vision for the apartment. The promoter reserves right to make minor alterations based on Site conditions. The Measurements given are approximate & excluding plastering.