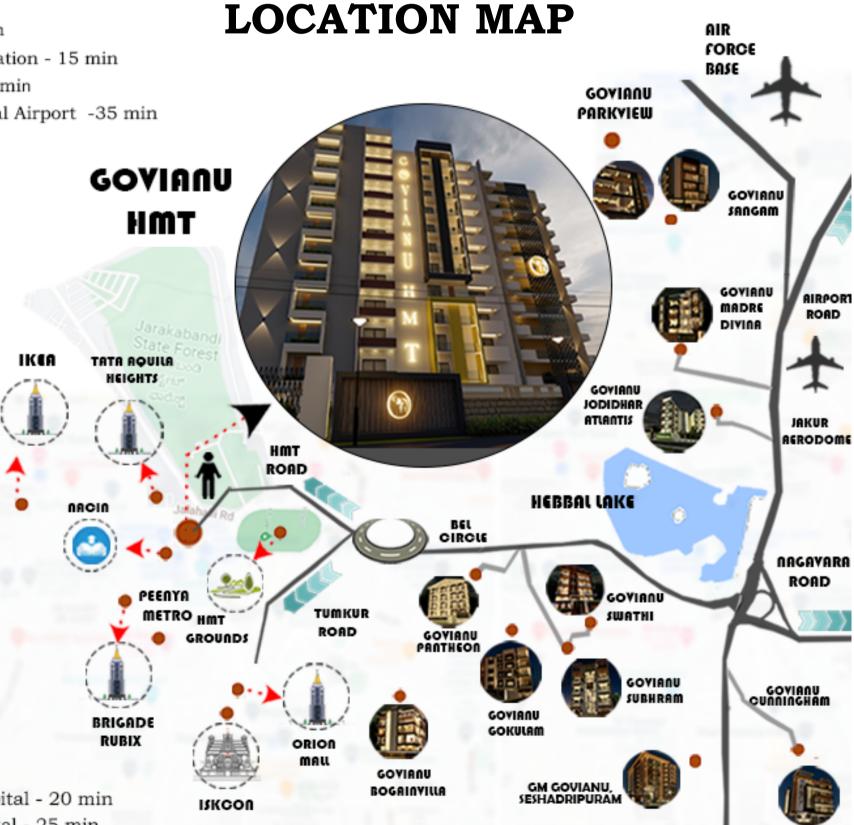

#### TRANSPORT

HMT Kias Bus Stop - 5 min Yeshwanthpur Railway Station - 15 min Peenya Metro Station -15 min Kempegowda International Airport -35 min

#### NEAR BY LANDMARKS

Peenya Metro - 7 min Brigade Rubix - 5 min IKEA - 30 min Ramaiah Institute of Technology - 20 min Iskcon Temple - 25 min

Orchids The International School -10 min

Metro Peenya Depot - 5 min

Tata Aquila Heights - 5 min

NACIN - 3 min

BEL circle - 7 min

### SHOPPING AND ENTERTAINMENT

Orion Mall - 15 min Esteem Mall - 20 min Vaishnavi Sapphire Centre - 20 min Metro -15 min

#### HEALTH CARE

HMT Hospital - 5 min BEL Hospital -10 min

Ramaiah Memorial Hospital - 20 min Bangalore Baptist Hospital - 25 min

GOVIANU MADRE DIVINA

**GOVIANU PARKVIEW** 

**GOVIANU JODIDHAR ATLANTIS** 

BENGALURU