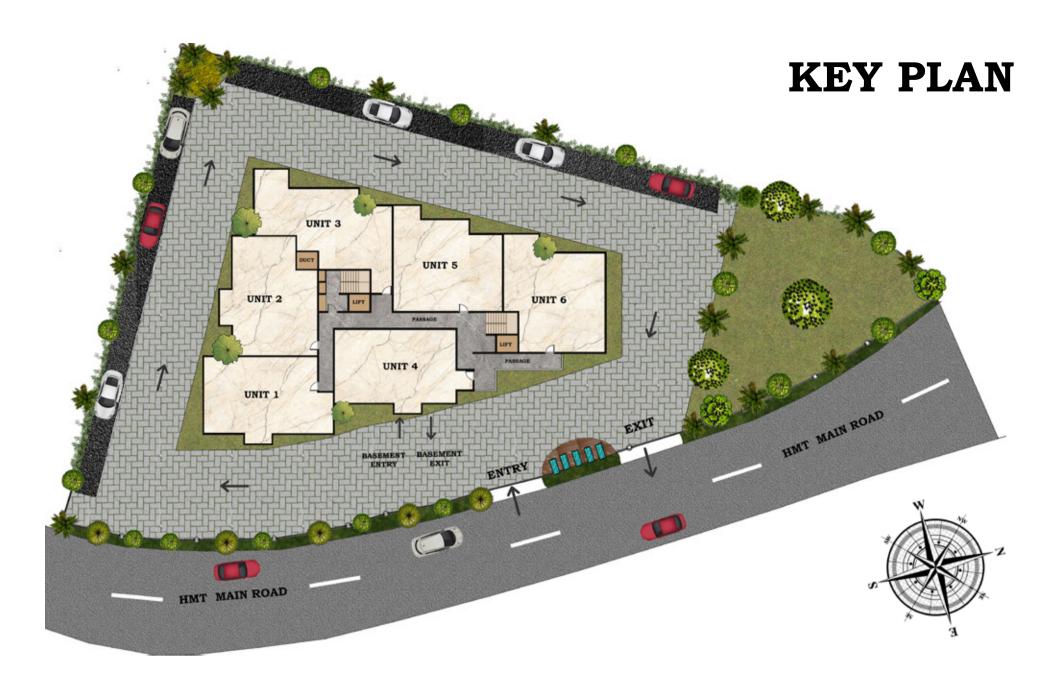

## PROJECT HIGHLIGHTS

» NUMBER OF FLOORS: PARKING + 11

» NUMBER OF FLATS: 66

» ONLY 6 FLATS PER FLOOR

» 1 CAR PARKING PER UNIT

» 100% VAASTU COMPLAINT

» LAVISH SIZE ROOMS

» TEAK WOOD MAIN DOORS