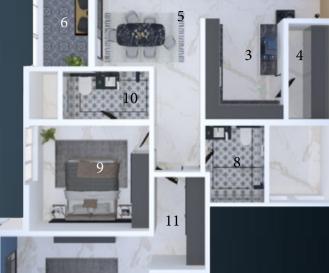

UNIT 3

**FACING** 

**EAST** 

UNIT 5

- 1. LIVING 13'3" X 17'6"
- 2. KITCHEN 11'0" X 8'0"
- 3. UTILITY 8'6" X 5'0"
- 4. DINING 19'0" X 10'0"
- 5. BALCONY 5'4" X 9'0"
- 6. C.TOILET 5'0" X 8'6"
- 7. BEDROOM 3 11'0" X 12'6"

8. BEDROOM 2 11'6" X 13'0"

**EAST FACING** 

- 9. A.TOILET 8'6" X 5'0"
- 10. WARDROBE 10'0" X 5'6"
- 11. M. TOILET 9'0" X 5'6"
- 12. M. BEDROOM 15'0" X 13'0"
- 13. BALCONY 5'0" X 10'6"

- 1. FOYER 10'6" X 5'6"
- 8. BEDROOM 2 12'0" X 12'6"
- 2. KITCHEN 9. A.TOILET 10'6" X 8'0"
  - 6'0" X 7'0"
- 3. UTILITY 4'6" X 9'6"
- 10. BEDROOM 3 11'6" X 12'6"
- 4. LIVING 14'0" X 15'0"
- 11. WARDROBE 10'8" X 6'0"
- 5. BALCONY 14'0" X 4'0"
- 12. M. TOILET 5'6" X 9'0"
- 6. DINING 13'0" X 10'6"
- 13. M. BEDROOM 15'0" X 13'6
- 7. C. TOILET 8'6" X 5'0"
- 14. BALCONY 3'6" X 13'6"