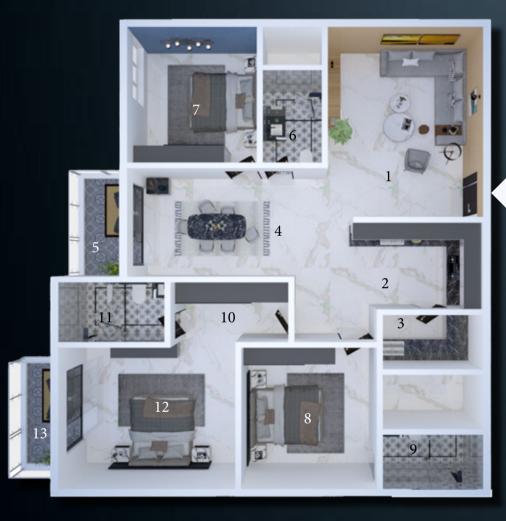

JOGGING TRACK

24X7 WATER SUPPLY CAUVERY AND BOREWELL

- 1. FOYER 9'0" X 6'0"
- 8. C. TOILET 5'6" X 8'0"
- 13'3" X 18'0"
- 2. LIVING ROOM 9. BEDROOM 2 12'6" X 11'0"
- 3. KITCHEN 8'0" X 10'6"
- 10. A. TOILET 2 9'0" X 5'0"
- 4. UTILITY 4'8" X 10'0"
- 11. WARDROBE 5'4" X 9'8"
- 5. DINING 11'0" X 10'0"
- 12. M.TOILET 5'4" X 9'0"
- 6. BALCONY 6'4" X 10'0"
- 13. M.BEDROOM 15'6" X 13'0"
- 7. BEDROOM 3 11'0" X 12'6"
- 14. BALCONY 4'0" X 13'4"