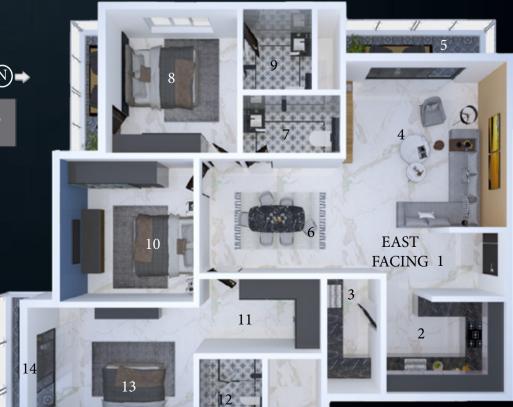

JOGGING TRACK

24X7 WATER SUPPLY CAUVERY AND BOREWELL

- 1. FOYER 9'0" X 6'0"
- 8. C. TOILET 5'6" X 8'0"
- 13'3" X 18'0"
- 2. LIVING ROOM 9. BEDROOM 2 12'6" X 11'0"
- 3. KITCHEN 8'0" X 10'6"
- 10. A. TOILET 2 9'0" X 5'0"
- 4. UTILITY 4'8" X 10'0"
- 11. WARDROBE 5'4" X 9'8"
- 5. DINING 11'0" X 10'0"
- 12. M.TOILET 5'4" X 9'0"
- 6. BALCONY 6'4" X 10'0"
- 13. M.BEDROOM 15'6" X 13'0"
- 7. BEDROOM 3 11'0" X 12'6"
- 14. BALCONY 4'0" X 13'4"

UNIT 3

**FACING** 

**EAST** 

UNIT 5

- 1. LIVING 13'3" X 17'6"
- 2. KITCHEN 11'0" X 8'0"
- 3. UTILITY 8'6" X 5'0"
- 4. DINING 19'0" X 10'0"
- 5. BALCONY 5'4" X 9'0"
- 6. C.TOILET 5'0" X 8'6"
- 7. BEDROOM 3 11'0" X 12'6"

8. BEDROOM 2 11'6" X 13'0"

**EAST FACING** 

- 9. A.TOILET 8'6" X 5'0"
- 10. WARDROBE 10'0" X 5'6"
- 11. M. TOILET 9'0" X 5'6"
- 12. M. BEDROOM 15'0" X 13'0"
- 13. BALCONY 5'0" X 10'6"

- 1. FOYER 10'6" X 5'6"
- 8. BEDROOM 2 12'0" X 12'6"
- 2. KITCHEN 9. A.TOILET 10'6" X 8'0"
  - 6'0" X 7'0"
- 3. UTILITY 4'6" X 9'6"
- 10. BEDROOM 3 11'6" X 12'6"
- 4. LIVING 14'0" X 15'0"
- 11. WARDROBE 10'8" X 6'0"
- 5. BALCONY 14'0" X 4'0"
- 12. M. TOILET 5'6" X 9'0"
- 6. DINING 13'0" X 10'6"
- 13. M. BEDROOM 15'0" X 13'6
- 7. C. TOILET 8'6" X 5'0"
- 14. BALCONY 3'6" X 13'6"