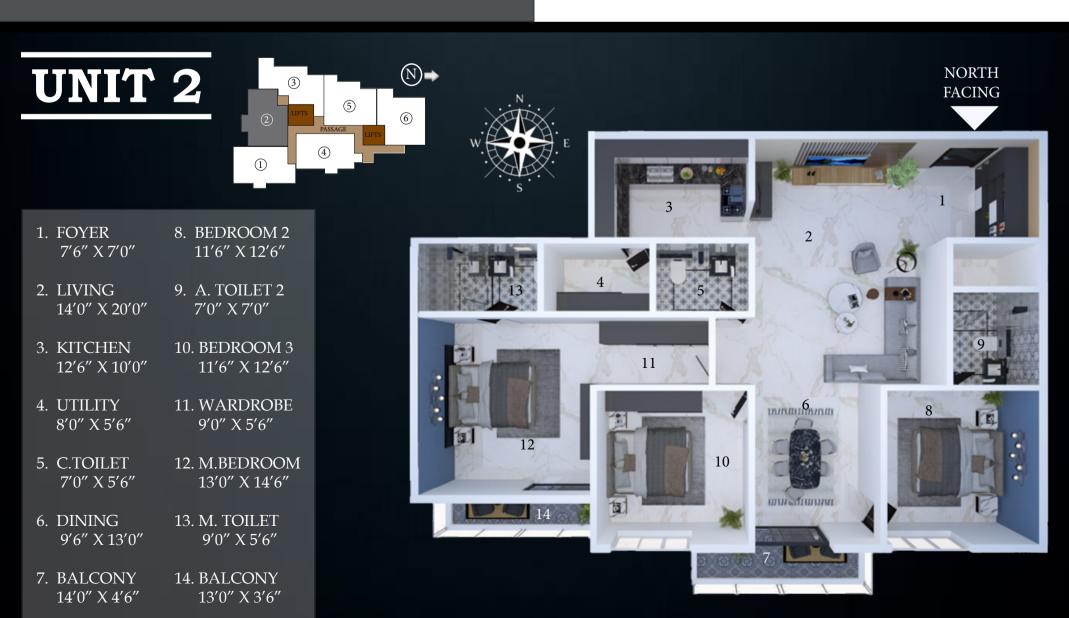

JOGGING TRACK

24X7 WATER SUPPLY CAUVERY AND BOREWELL

- 1. FOYER 9'0" X 6'0"
- 8. C. TOILET 5'6" X 8'0"
- 13'3" X 18'0"
- 2. LIVING ROOM 9. BEDROOM 2 12'6" X 11'0"
- 3. KITCHEN 8'0" X 10'6"
- 10. A. TOILET 2 9'0" X 5'0"
- 4. UTILITY 4'8" X 10'0"
- 11. WARDROBE 5'4" X 9'8"
- 5. DINING 11'0" X 10'0"
- 12. M.TOILET 5'4" X 9'0"
- 6. BALCONY 6'4" X 10'0"
- 13. M.BEDROOM 15'6" X 13'0"
- 7. BEDROOM 3 11'0" X 12'6"
- 14. BALCONY 4'0" X 13'4"