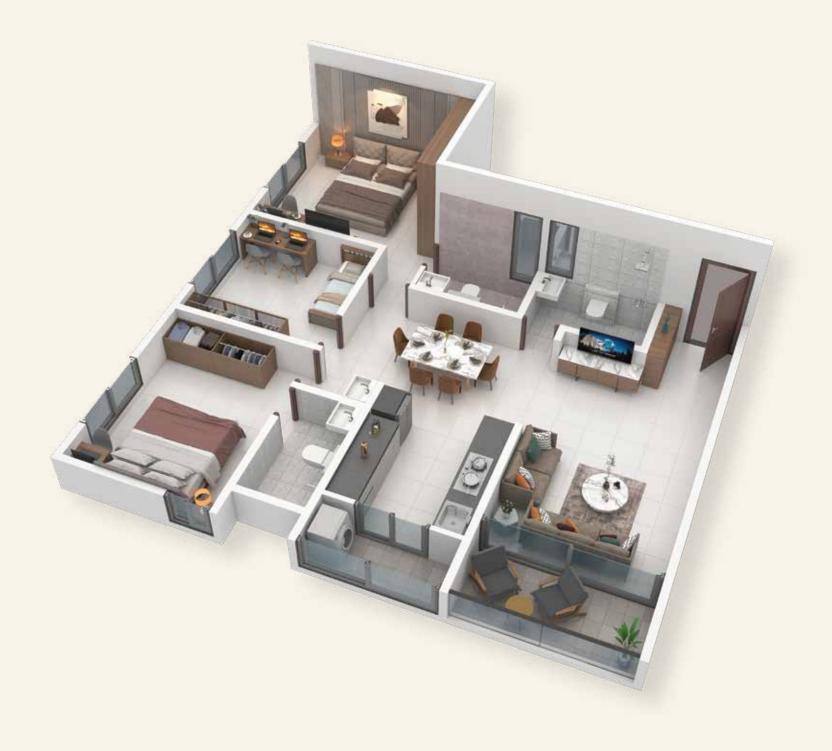

## Isometric View of Typical 3 BHK Unit

## 3 BHK Typical Unit Plan

| Area Statement |           |        |        |         |       |  |  |  |
|----------------|-----------|--------|--------|---------|-------|--|--|--|
| Flat Type      | Flat Code | Area   | Carpet | Balcony | Total |  |  |  |
| 3 BHK          | 1389      | sq.ft  | 977    | 52      | 1029  |  |  |  |
|                |           | sq. m. | 90.79  | 4.80    | 95.59 |  |  |  |