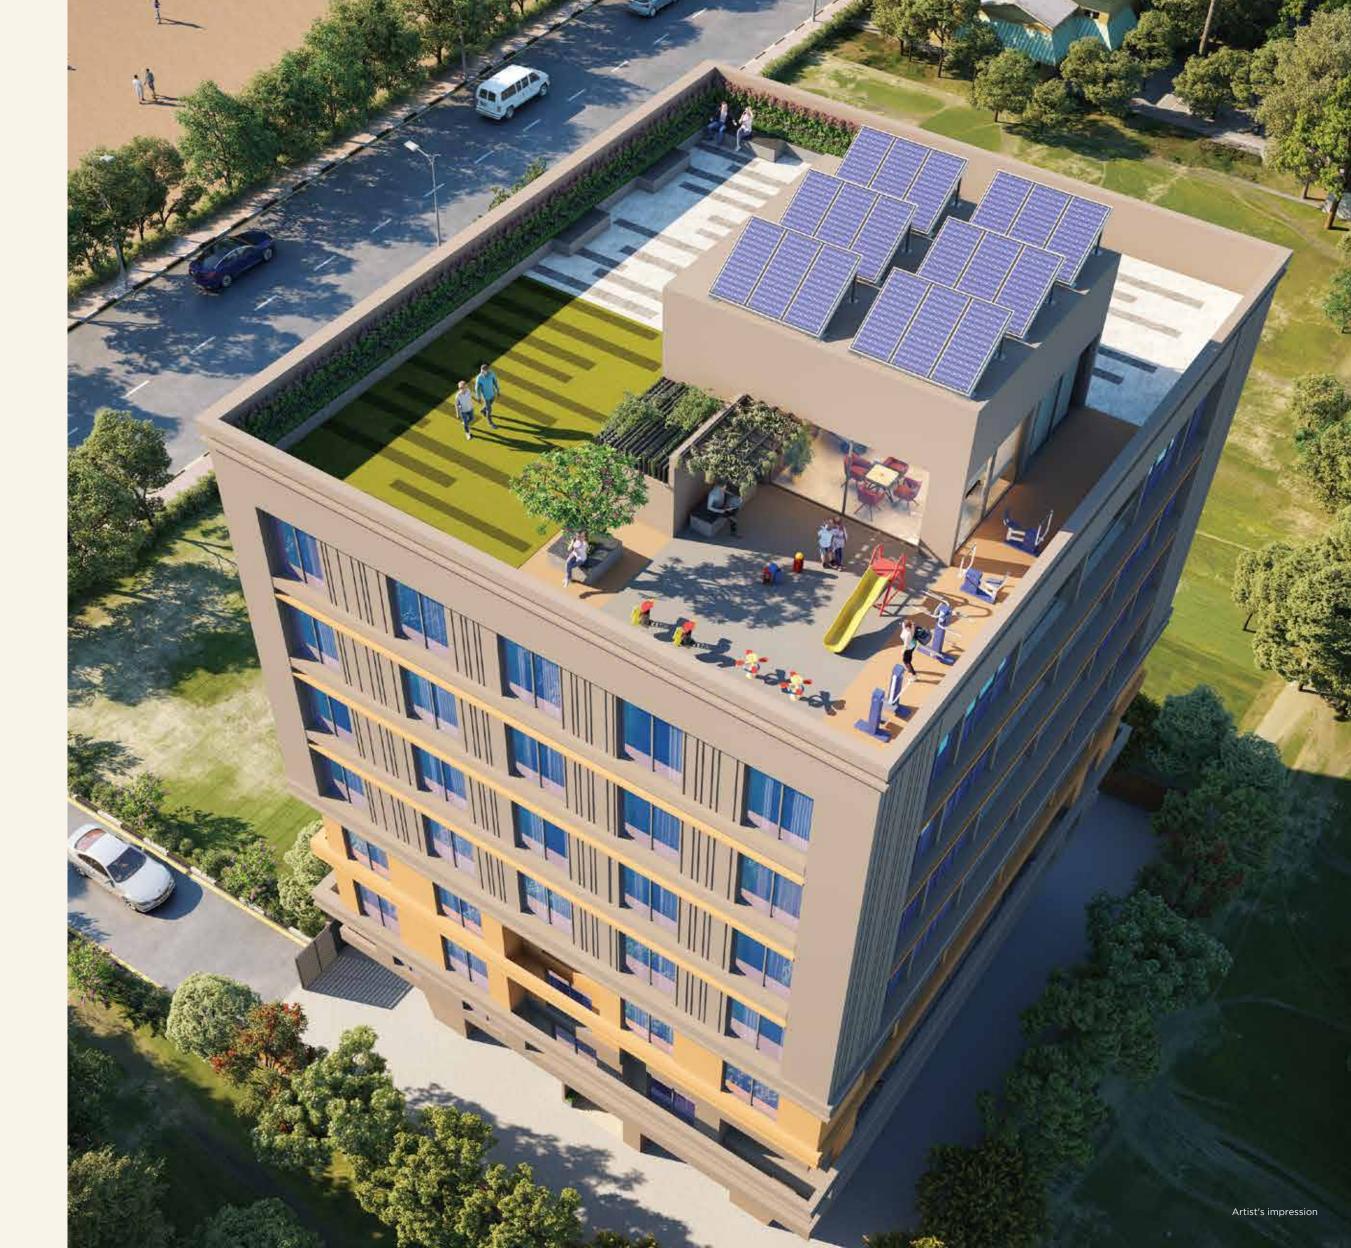

# Project Amenities

Aesthetically Designed Building Elevation

Attractive Entrance Gate

Decorative Entrance Lobby

Smart Card Access at Main Entrance

Vastu Compliant Flat Layout

Roof Top Amenities with Senior Citizen Sit Outs & Party Lawn

Open Gym

Childrens Play Area

Pergola Seating with Relaxation Benches

Meditation Area

High-Speed Automatic Lift

3-Tier Security with CCTV Surveillance

Fire Fighting System

Generator Backup for Lifts, Common Area and Water Pumps

Common Dish Antenna Connection of Tata Play

Rainwater Harvesting

Solar System for PV

Solar Water Heater

Electric Meter Panels

Automatic Water Level Controller

Wet Garbage Composter / Vermiculture as per PMC Norms

Electric Charging Point for EV's at Parking

Bird Net Installation in Plumbing Ducts