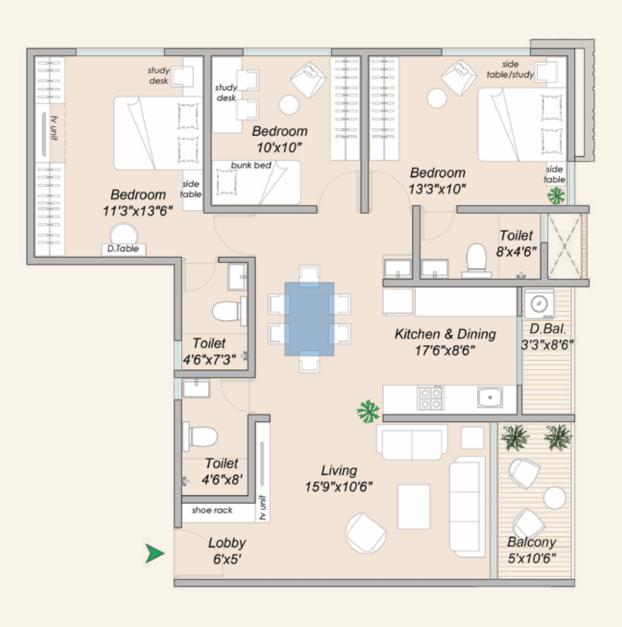

## 3 BHK Typical Unit Plan

| Area Statement |           |        |        |         |       |  |  |  |
|----------------|-----------|--------|--------|---------|-------|--|--|--|
| Flat Type      | Flat Code | Area   | Carpet | Balcony | Total |  |  |  |
| 3 BHK          | 1389      | sq.ft  | 977    | 52      | 1029  |  |  |  |
|                |           | sq. m. | 90.79  | 4.80    | 95.59 |  |  |  |