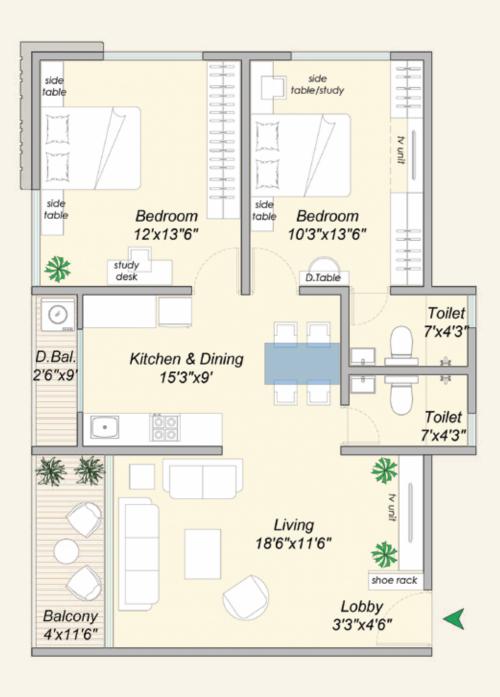

## 2 BHK Typical Unit Plan

| Area Statement |           |        |        |         |       |  |  |
|----------------|-----------|--------|--------|---------|-------|--|--|
| Flat Type      | Flat Code | Area   | Carpet | Balcony | Total |  |  |
| 2 BHK          | 1116      | sq.ft  | 780    | 47      | 827   |  |  |
|                |           | sq. m. | 72.47  | 4.37    | 76.84 |  |  |