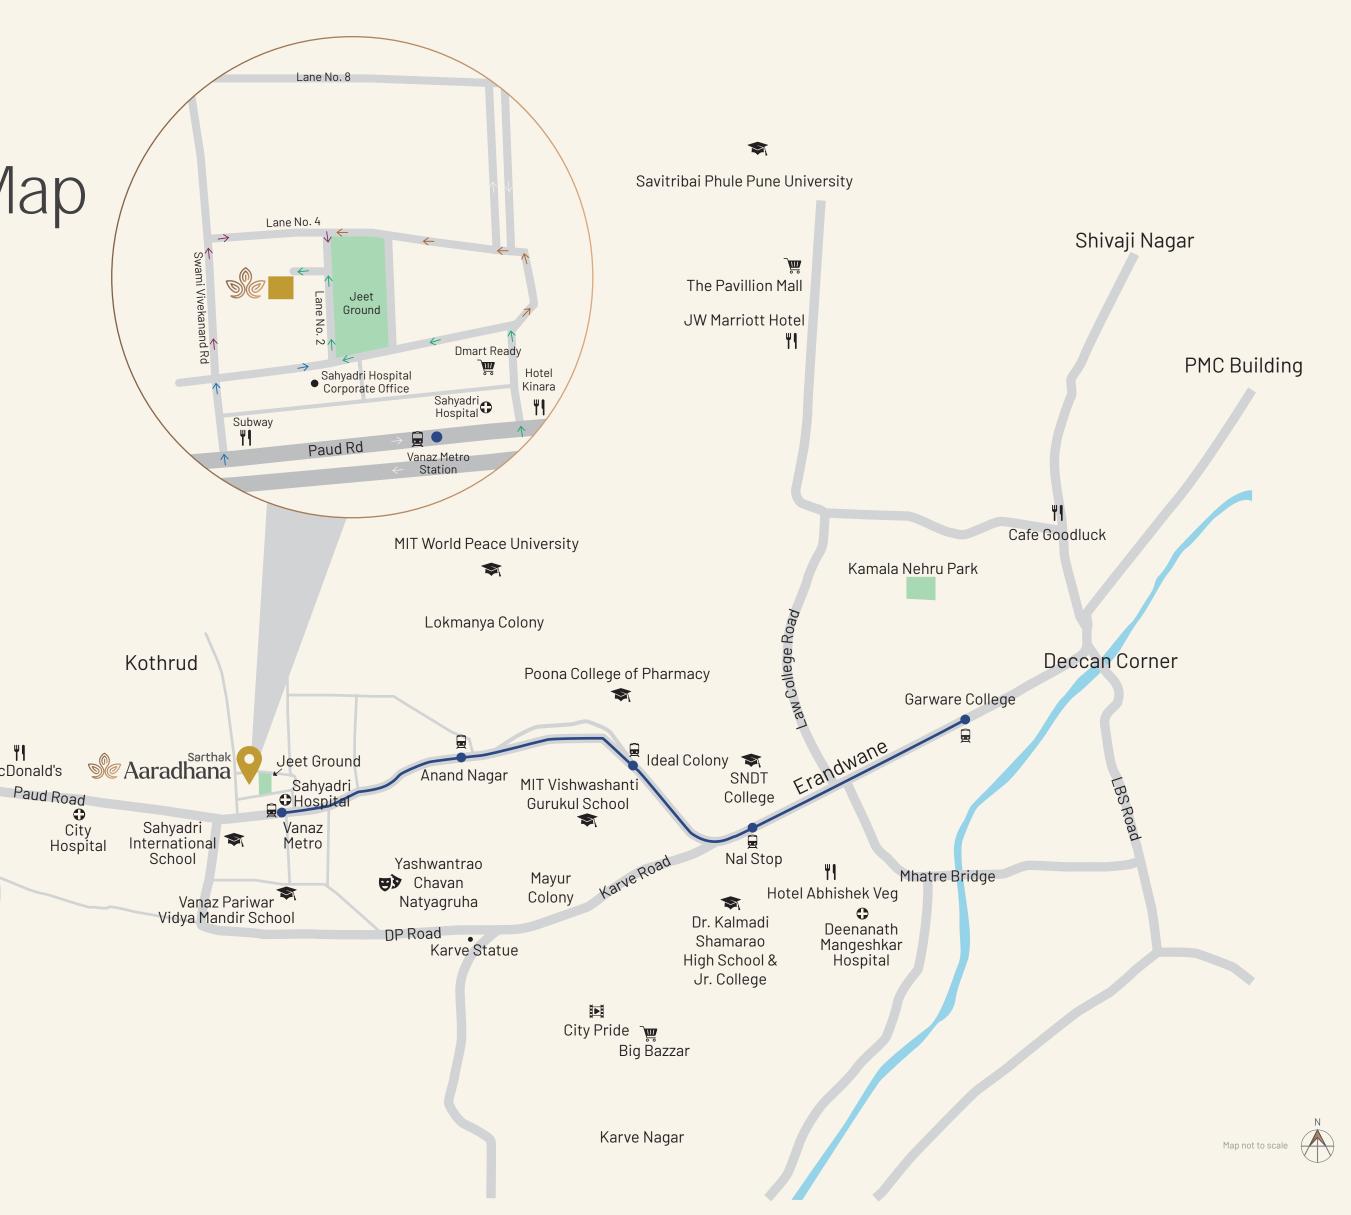

# Location Map

Bhusari

Colony

McDonald's

### Key

Metro Line

Metro Station

Water Body

Green Space/Park

Movie Theater

Super Market

**Educational Institute** 

Chandani

Chowk

Restaurant

Hospital