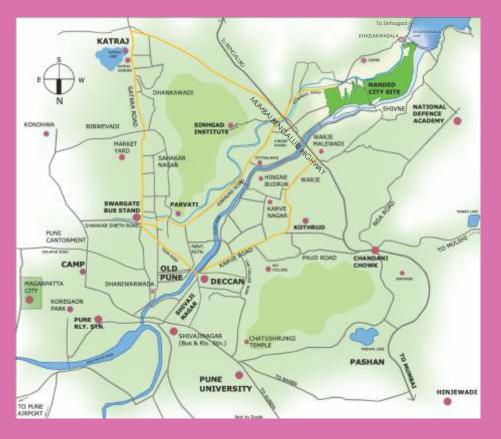

### LOCATION MAP OF NANDED CITY, SINHAGAD ROAD, PUNE

Easy Connectivity : Mumbai-Bengaluru Expressway: 2.10 kms | Airport: 18 kms approx. Swargate: 8 kms | Deccan: 7 kms