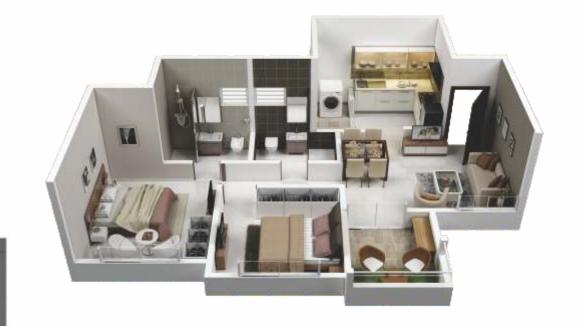

one
- Seating area with pergola



Club house with health club, yoga & meditation hall, spa with stream & sauna, mini theatre, multipurpose hall, indoor badminton hall, billiards, table tennis & pool table

## LIVE MORE

#### **AMENITIES**



Cycling Track & Cycle Parking



10 Furnished Guest Rooms



Infinity Pool



Billiards & Pool Table



Squash Courts



Cafeteria



Soccer and Cricket Ground



Table Tennis



Tennis Courts



Golf Putting



Volley Ball Court



Basket Ball Court



Yoga & Meditation Hall



Health Club & Spa



Kids' Play Area & Creche



Indoor Badminton Hall



Mini Theatre



Skating Rink



Amphitheatre



Dedicated Visitors Parking



Party Hall & Lawn with Landscaped Garden



Gymnasium



Convicnient Shopping Facility



Hi-Tech Security

## 2BHK COMPACT





| 1. Living Room & Dining | 14' x 11'   | $4.20\mathrm{m}\mathrm{x}3.30\mathrm{m}$ |
|-------------------------|-------------|------------------------------------------|
| 2. Kitchen              | 8' x 7'9"   | 2.40 m x $2.35$ m                        |
| 3. Terrace              | 6'9" x 7"   | 2 m x 2.10 m                             |
| 4. Common Toilet        | 7'9" x 4'5" | 2.35 m x 1.34 m                          |
| 5. Bedroom              | 10' x 10    | 3 m x 3 m                                |
| 6. Master Bedroom       | 10' x 12'   | 3 m x 3.60 m                             |
| 7. Master Bathroom      | 7'9" x 4'6" | $2.35\mathrm{m}\mathrm{x}1.35\mathrm{m}$ |
| 8. Dry Balcony          | 3'5" wide   | 1 m wide                                 |

## 2BHK PREMIUM



2



| 1. L