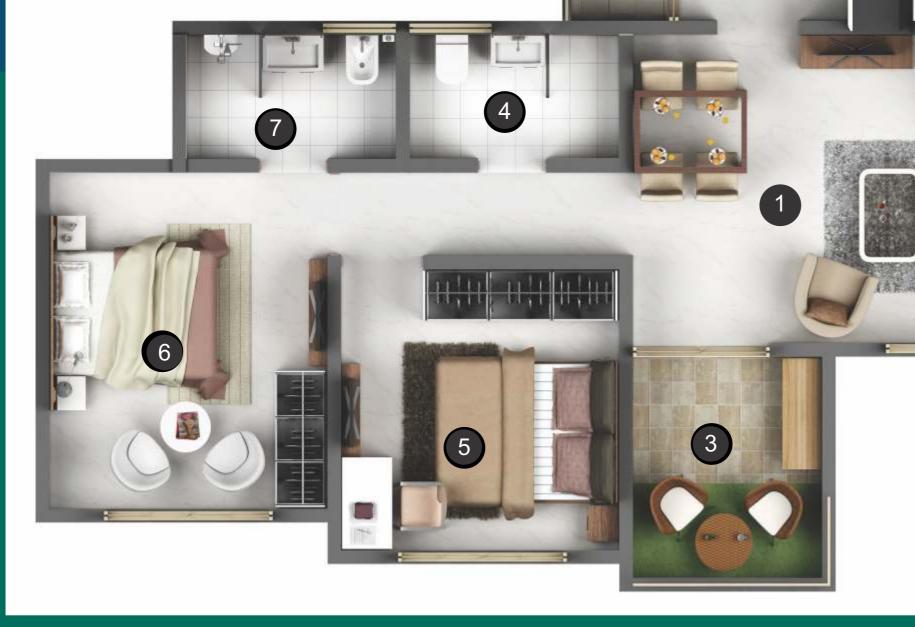

## 2BHK COMPACT

| 1. Living Room & Dining | 14' x 11'   | $4.20\mathrm{m}\mathrm{x}3.30\mathrm{m}$ |
|-------------------------|-------------|------------------------------------------|
| 2. Kitchen              | 8' x 7'9"   | 2.40 m x $2.35$ m                        |
| 3. Terrace              | 6'9" x 7"   | 2 m x 2.10 m                             |
| 4. Common Toilet        | 7'9" x 4'5" | 2.35 m x 1.34 m                          |
| 5. Bedroom              | 10' x 10    | 3 m x 3 m                                |
| 6. Master Bedroom       | 10' x 12'   | 3 m x 3.60 m                             |
| 7. Master Bathroom      | 7'9" x 4'6" | $2.35\mathrm{m}\mathrm{x}1.35\mathrm{m}$ |
| 8. Dry Balcony          | 3'5" wide   | 1 m wide                                 |