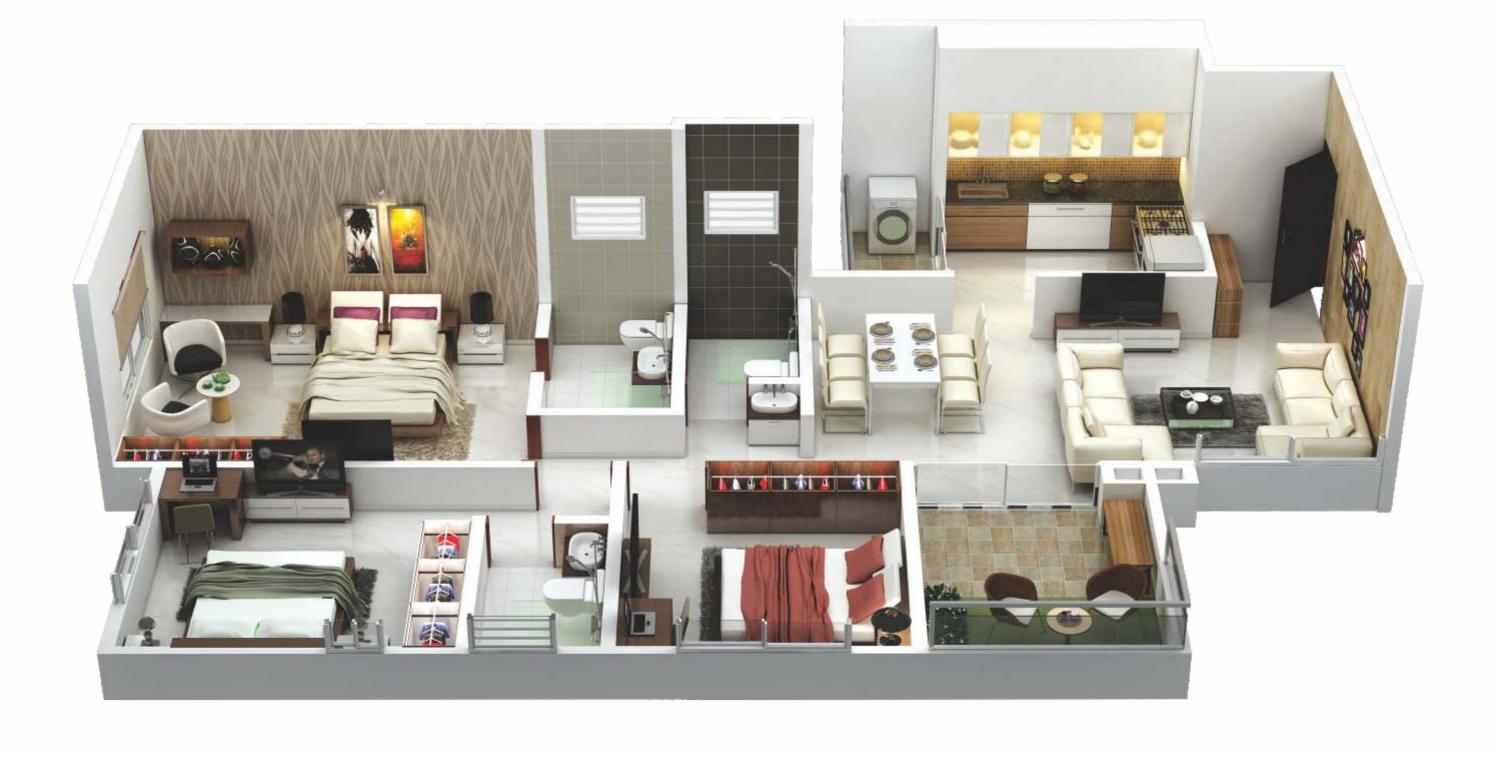

30\mathrm{m}\mathrm{x}5.10\mathrm{m}$ |
|-------------------------|-------------|------------------------------------------|
| 2. Kitchen              | 8'3" x 8'6" | $2.50\mathrm{m}\mathrm{x}2.55\mathrm{m}$ |
| 3. Terrace              | 11' x 6'6"  | $3.30\mathrm{m}\mathrm{x}2\mathrm{m}$    |
| 4. Common Bathroom      | 4'9" x 8'   | 1.40 m x 2.40 m                          |
| 5. Bedroom 1            | 11' x 10'   | 3.30 m x 3 m                             |
| 6. Master Bedroom       | 13' x 10'   | 4 m x 3 m                                |
| 7. Master Bathroom      | 4'9" x 8'6" | $1.40\mathrm{m}\mathrm{x}2.55\mathrm{m}$ |
| 8. Dry Balcony          | 3'6" wide   | 1 m wide                                 |

### 3 B H K





#### CUT SECTION 2BHK Compact



# CUT SECTION 2BHK Luxury









CLUB HOUSE VIEW



CLUB HOUSE VIEW



CLUB HOUSE NIGHT VIEW



NIGHT VIEW



PROJECT ELEVATION