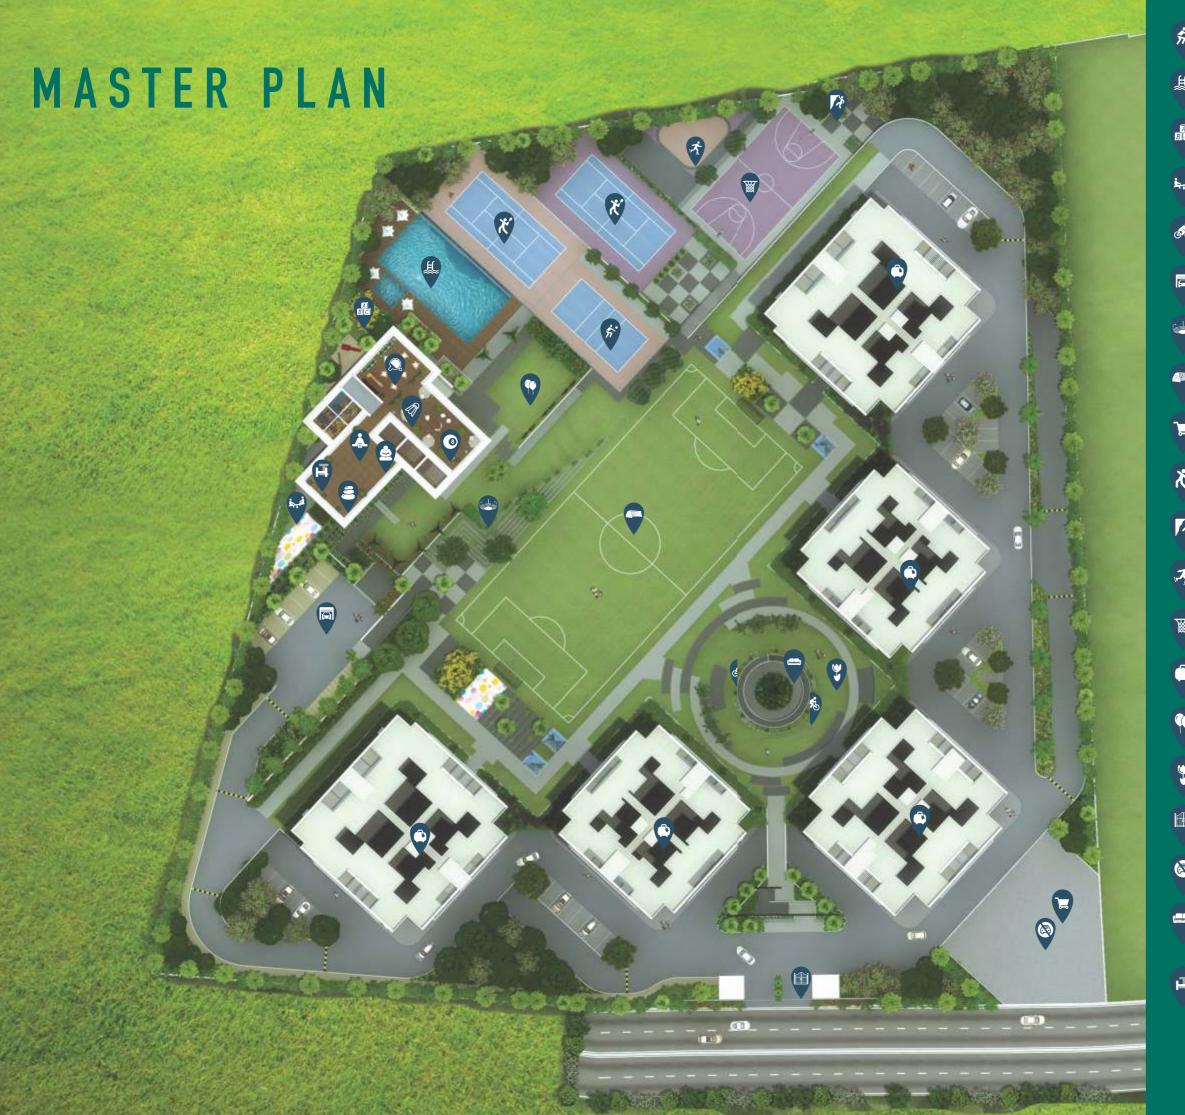

# SITE LOCATION

- Volleyball court
- Olympic size vanishing edge pool with kids pool
- Creche
- Kid's play area
- Cycle track with dedicated cycle parking
- Ample parking
- Amphitheatre
- International size soccer & cricket ground
- Convenient shopping
- Lawn tennis court
- Rock climbing
- Skating rink & squash court
- Basket ball court
- Fully furnished guest rooms (2 no.s in each building)
- Party lawn with landscape garden
- 🏸 🛮 Flower garden
- Grand entrance gate
- Designated no vehicle zone
- Seating area with pergola

Club house with health club, yoga & meditation hall, spa with stream & sauna, mini theatre, multipurpose hall, indoor badminton hall, billiards, table tennis & pool table

#### **AMENITIES**

Cycling Track & Cycle Parking

10 Furnished Guest Rooms

Infinity Pool

Billiards & Pool Table

Squash Courts

Cafeteria

Soccer and Cricket Ground

Table Tennis

Tennis Courts

Golf Putting

Volley Ball Court

Basket Ball Court

Yoga & Meditation Hall

Health Club & Spa

Kids' Play Area & Creche

Indoor Badminton Hall

Mini Theatre

Skating Rink

Amphitheatre

Dedicated Visitors Parking

Party Hall & Lawn with Landscaped Garden

Gymnasium

Convicnient Shopping Facility

Hi-Tech Security