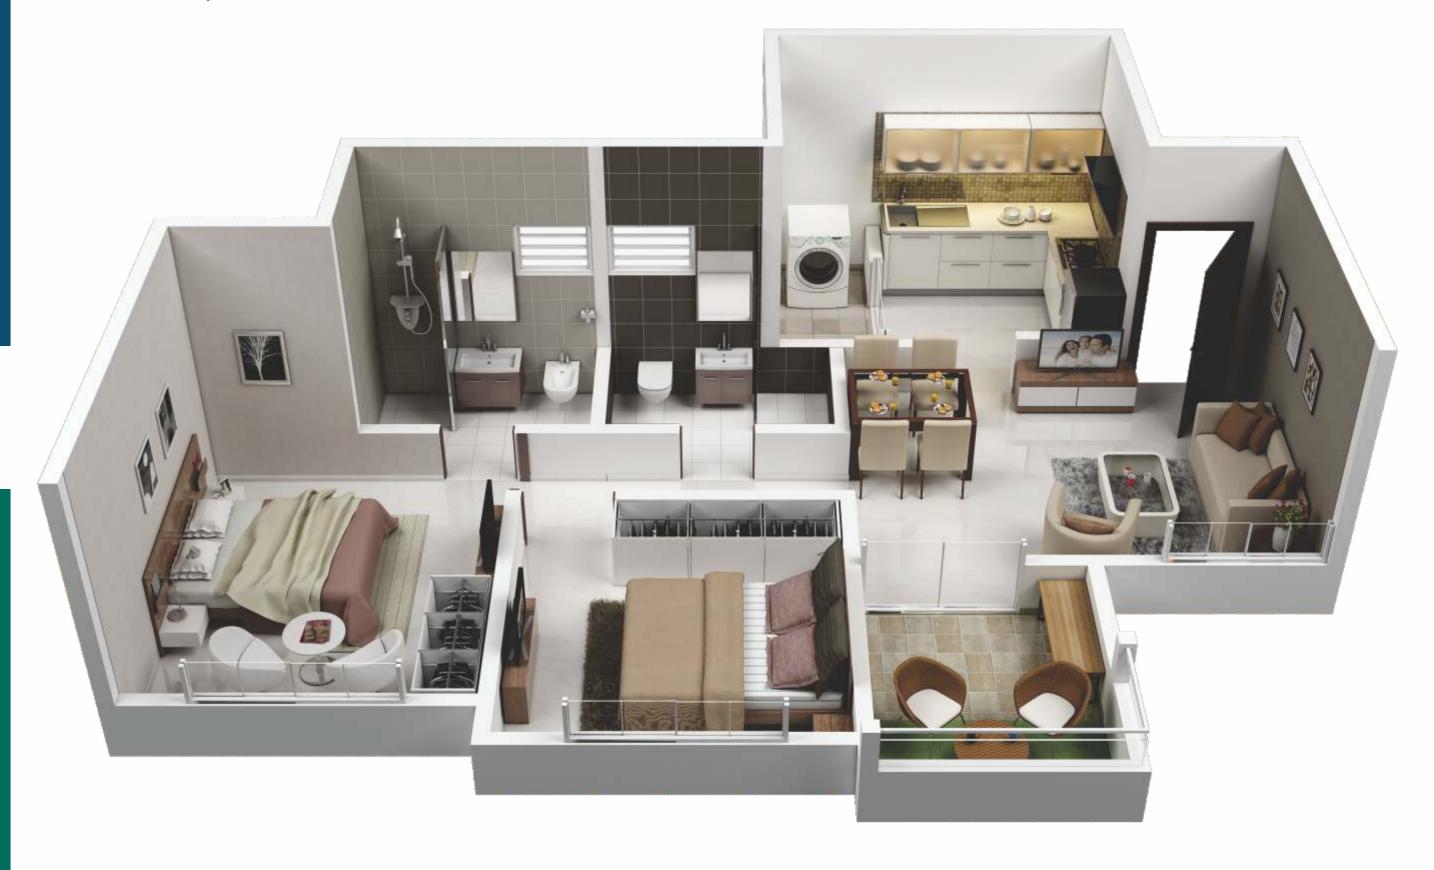

om & Dining | 11' x 17'   | $3.30\mathrm{m}\mathrm{x}5.10\mathrm{m}$ |
|-------------------------|-------------|------------------------------------------|
| 2. Kitchen              | 8'3" x 8'6" | $2.50\mathrm{m}\mathrm{x}2.55\mathrm{m}$ |
| 3. Terrace              | 11' x 6'6"  | $3.30\mathrm{m}\mathrm{x}2\mathrm{m}$    |
| 4. Common Bathroom      | 4'9" x 8'   | 1.40 m x 2.40 m                          |
| 5. Bedroom 1            | 11' x 10'   | 3.30 m x 3 m                             |
| 6. Master Bedroom       | 13' x 10'   | 4 m x 3 m                                |
| 7. Master Bathroom      | 4'9" x 8'6" | $1.40\mathrm{m}\mathrm{x}2.55\mathrm{m}$ |
| 8. Dry Balcony          | 3'6" wide   | 1 m wide                                 |

### 3 B H K





#### CUT SECTION 2BHK Compact



# CUT SECTION 2BHK Luxury









CLUB HOUSE VIEW



CLUB HOUSE VIEW



CLUB HOUSE NIGHT VIEW



NIGHT VIEW



PROJECT ELEVATION