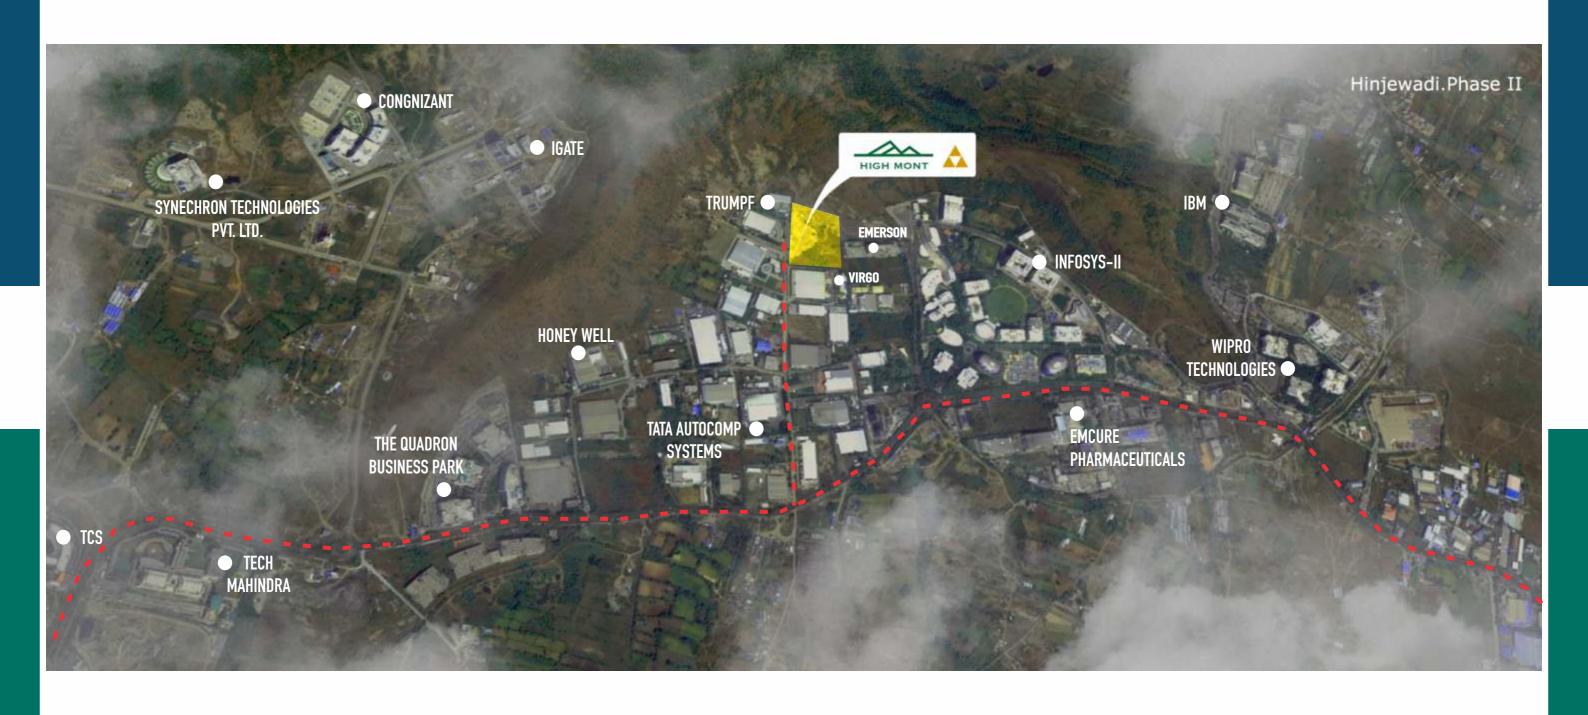

# HIGH MONT

In the backyard of Pune's IT Business Hub which makes the world move, make your domain at a place which is solace to your heart, soul and mind.

- ► Rendezvous with the charming hill range from your window
- ➤ Simply walk up or ride to your busy workplace
- Smartly sized apartments matching your uber cool lifestyle
- Enchanting vistas from all sides Plenty to choose for your leisure and recreation