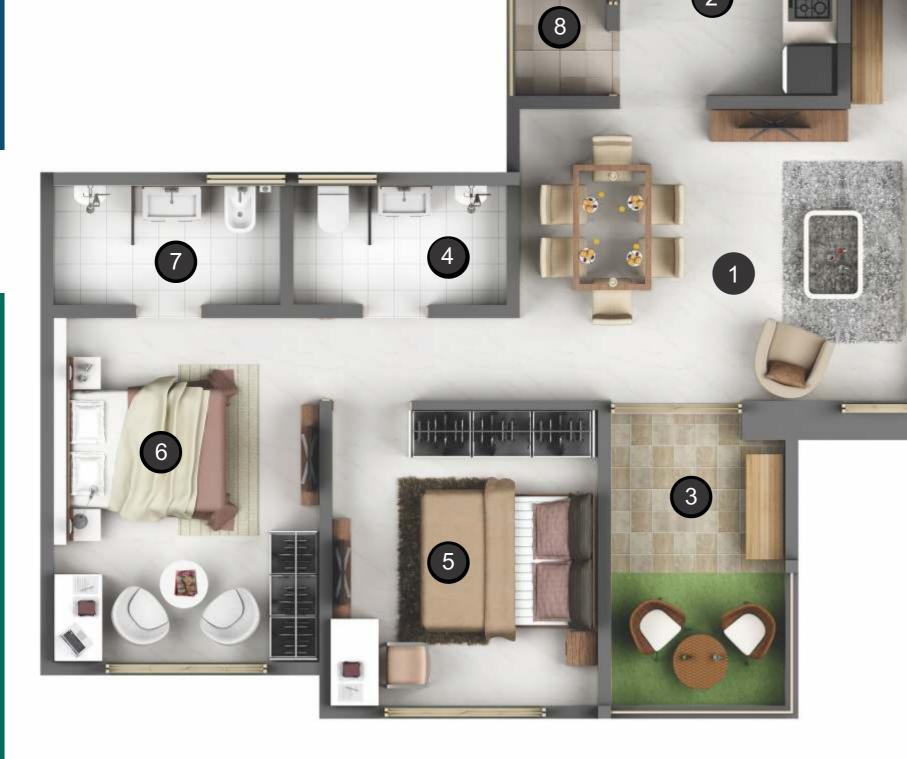

## 2BHK PREMIUM

2

| 1. Living Room & Dining | 11' x 17'   | $3.30\mathrm{m}\mathrm{x}5.10\mathrm{m}$ |
|-------------------------|-------------|------------------------------------------|
| 2. Kitchen              | 8'3" x 8'6" | $2.50\mathrm{m}\mathrm{x}2.55\mathrm{m}$ |
| 3. Terrace              | 11' x 6'6"  | $3.30\mathrm{m}\mathrm{x}2\mathrm{m}$    |
| 4. Common Bathroom      | 4'9" x 8'   | 1.40 m x 2.40 m                          |
| 5. Bedroom 1            | 11' x 10'   | 3.30 m x 3 m                             |
| 6. Master Bedroom       | 13' x 10'   | 4 m x 3 m                                |
| 7. Master Bathroom      | 4'9" x 8'6" | $1.40\mathrm{m}\mathrm{x}2.55\mathrm{m}$ |
| 8. Dry Balcony          | 3'6" wide   | 1 m wide                                 |