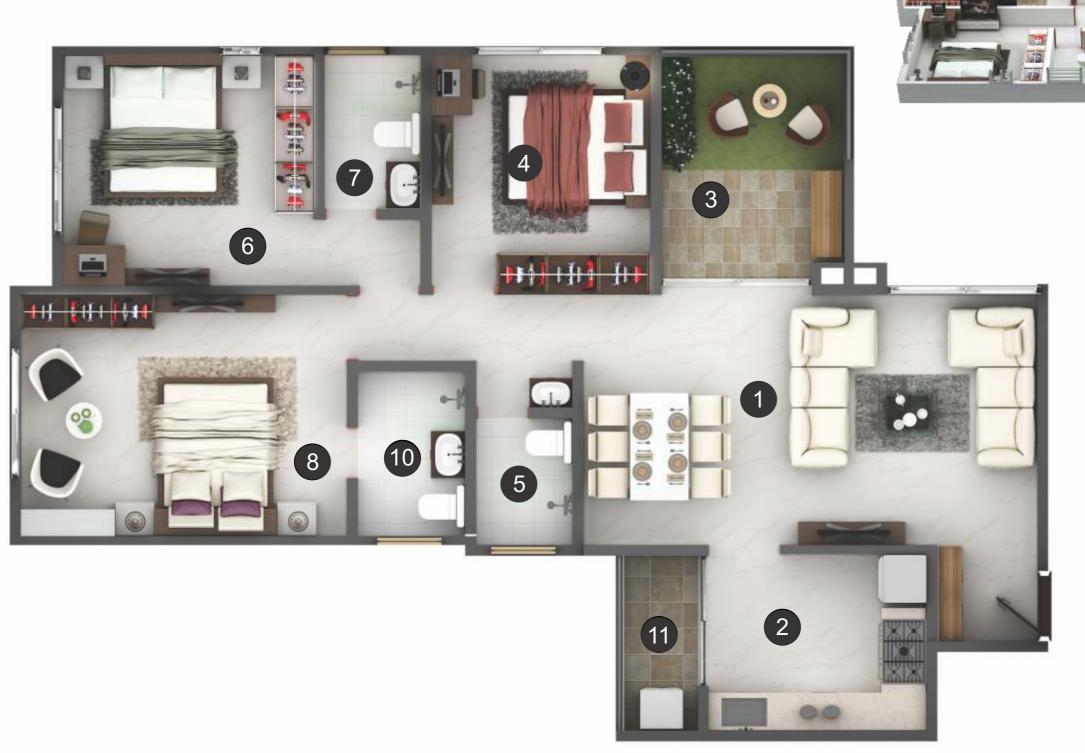

2BHK PREMIUM



2



| 1. Living Room & Dining | 11' x 17'   | $3.30\mathrm{m}\mathrm{x}5.10\mathrm{m}$ |
|-------------------------|-------------|------------------------------------------|
| 2. Kitchen              | 8'3" x 8'6" | $2.50\mathrm{m}\mathrm{x}2.55\mathrm{m}$ |
| 3. Terrace              | 11' x 6'6"  | $3.30\mathrm{m}\mathrm{x}2\mathrm{m}$    |
| 4. Common Bathroom      | 4'9" x 8'   | 1.40 m x 2.40 m                          |
| 5. Bedroom 1            | 11' x 10'   | 3.30 m x 3 m                             |
| 6. Master Bedroom       | 13' x 10'   | 4 m x 3 m                                |
| 7. Master Bathroom      | 4'9" x 8'6" | $1.40\mathrm{m}\mathrm{x}2.55\mathrm{m}$ |
| 8. Dry Balcony          | 3'6" wide   | 1 m wide                                 |

### 3 B H K





#### CUT SECTION 2BHK Compact



# CUT SECTION 2BHK Luxury









CLUB HOUSE VIEW



CLUB HOUSE VIEW



CLUB HOUSE NIGHT VIEW



NIGHT VIEW



PROJECT ELEVATION