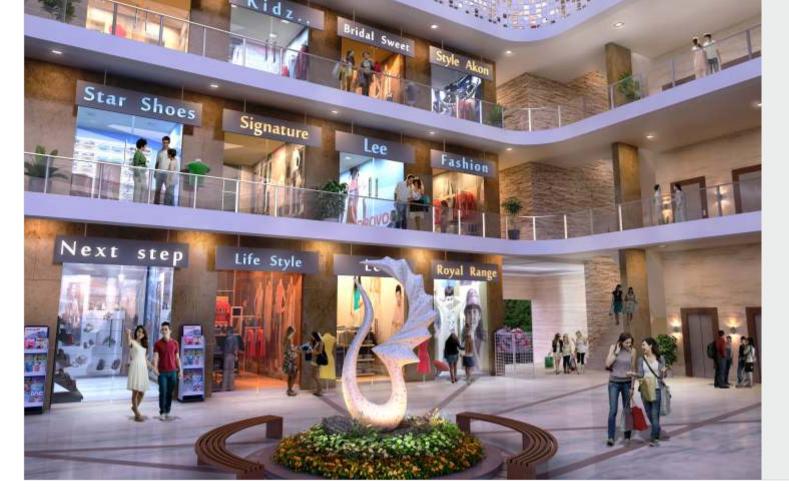

## CHARISMATIC ATRIUM HERE BEAUTY MEETS FUNCTIONALITY

#### SHOWROOM

With showrooms ranging from 800 to 2000 sq.ft. at Gandharva Galaxia you will have a chance to market your brand in retail activity. The spacious and well planned corridors of showrooms will give the brands exposure and easily manage visitor's time and convenience. The amazing facilities and amenities provided to the customers would ensure that they spend time at leisure to shop and then, shop some more.