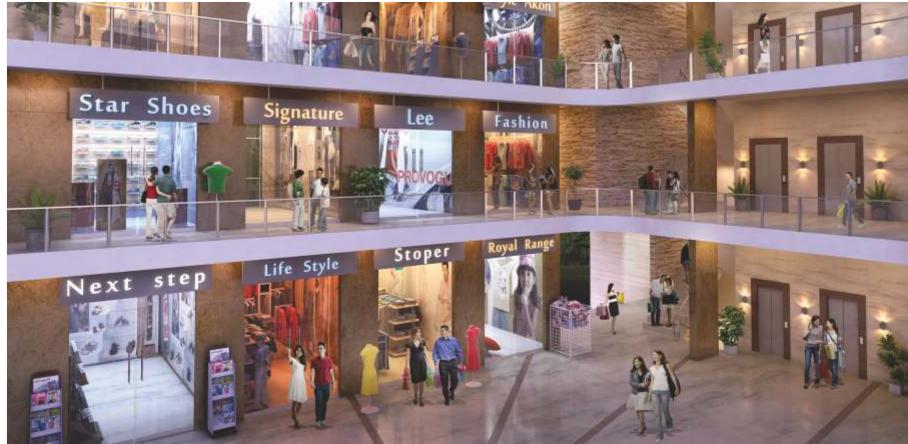

### SHOPS & SHOWROOMS RANGING FROM 200 to 7500 sqft.

Bygone are the days when in the commercial center thrived only on brands. Gandharva Galaxia is all set to break the cliche as it will be a host not only to a specific genre of retail but also house saloons, dry cleaners, cycling shops. Service providers like opticians, surgeons, branded wine shops, food product, grocery shop, hardware, electrical stationary, restaurant, beer shopee, ice cream parlors etc. Here all your needs and necessities will sum up under one roof.

#### SHOWROOM

With showrooms ranging from 800 to 2000 sq.ft. at Gandharva Galaxia you will have a chance to market your brand in retail activity. The spacious and well planned corridors of showrooms will give the brands exposure and easily manage visitor's time and convenience. The amazing facilities and amenities provided to the customers would ensure that they spend time at leisure to shop and then, shop some more.

#### **RETAIL SHOP**

Gandharva Galaxia offers shops ranging from 300 sq.ft to 500 sq.ft. thus providing ample of floor space. The wide open passageways along the shop fronts will only add to the experience. The commercial spaces here are best suited to meet numerous business needs. The backdrop of Magarpatta city further adds to the advantage of owning a retail space here.