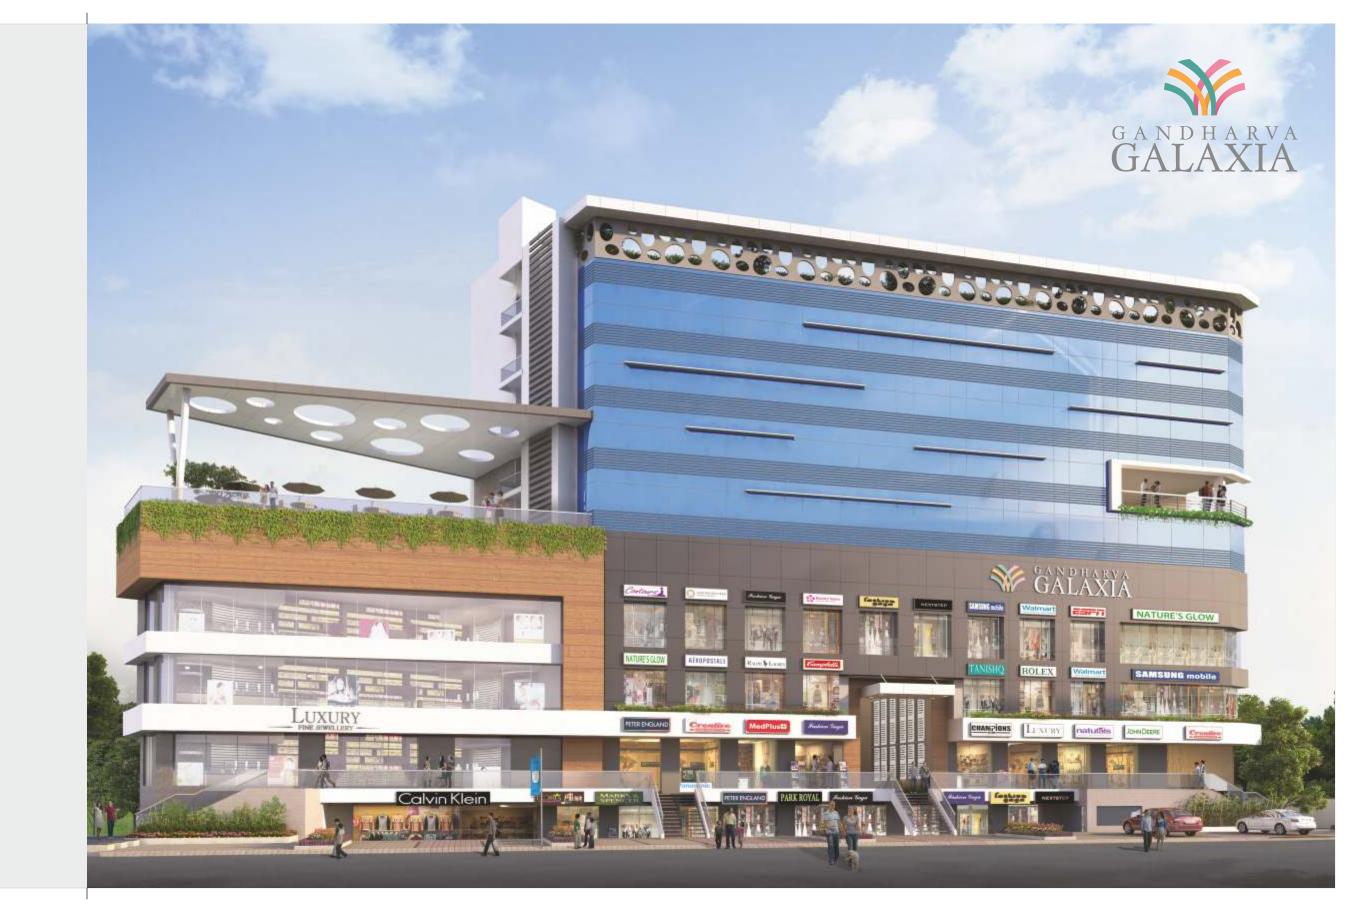

# G A N D H A R V A GALAXIA

SHOWROOMS • SHOPS • OFFICES

A unique *fusion* of spaces!

### SHOPS & SHOWROOMS RANGING FROM 200 to 7500 sqft.

Bygone are the days when in the commercial center thrived only on brands. Gandharva Galaxia is all set to break the cliche as it will be a host not only to a specific genre of retail but also house saloons, dry cleaners, cycling shops. Service providers like opticians, surgeons, branded wine shops, food product, grocery shop, hardware, electrical stationary, restaurant, beer shopee, ice cream parlors etc. Here all your needs and necessities will sum up under one roof.