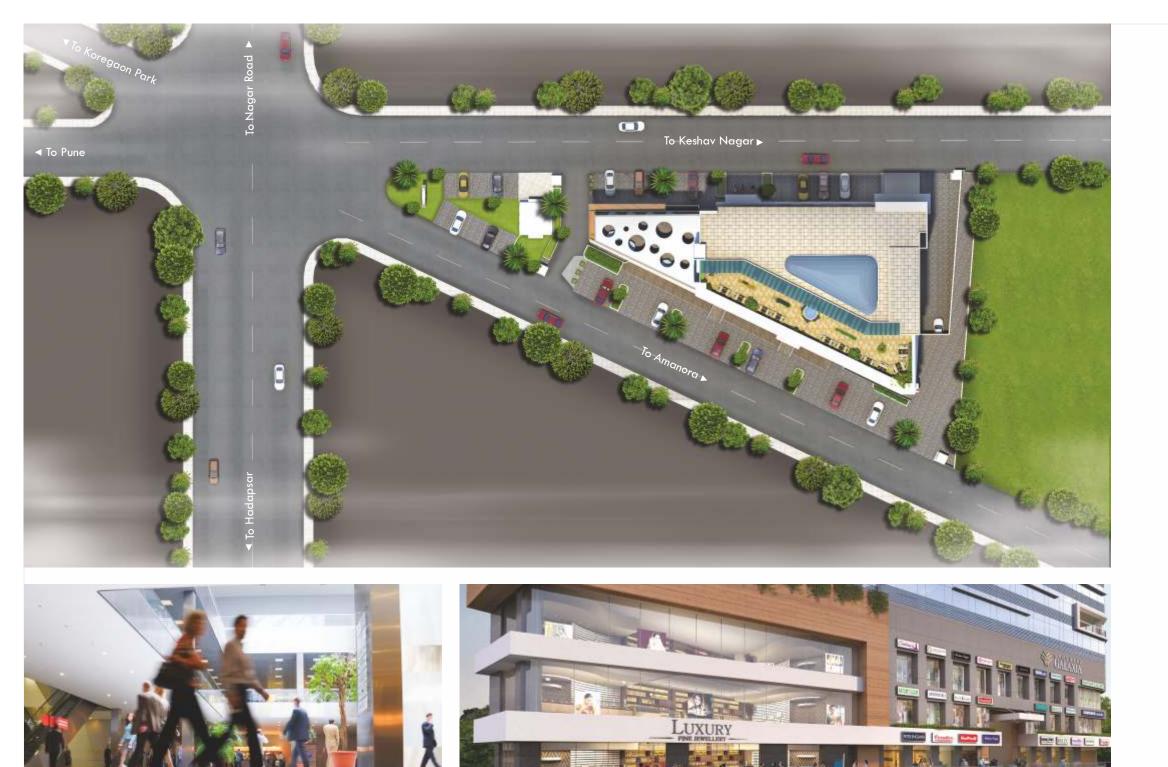

#### CENTRAL PLAZA

The stalwart plaza that wraps the entrance of Gandharva Galaxia reveals just a glimpse of the incredible design that awaits the guests inside. Central Plaza provides a dynamic tenant mix, from supermarkets, to eclectic boutiques and stylish restaurants. The beautiful aesthetics, design and lighting gives you a glimpse of grandeur and extravagance inside. The overlooking plaza would boost your business by giving your brand the frontage.

#### PARKING

The lucrative amenities at Gandharva Galaxia exceed far more than the enlisted above. The thoughtfully fabricated parking allows you to park your vehicles at ease. As the areas are dedicated separately for both the two wheelers and four wheelers, parking will never pose a problem to your business.