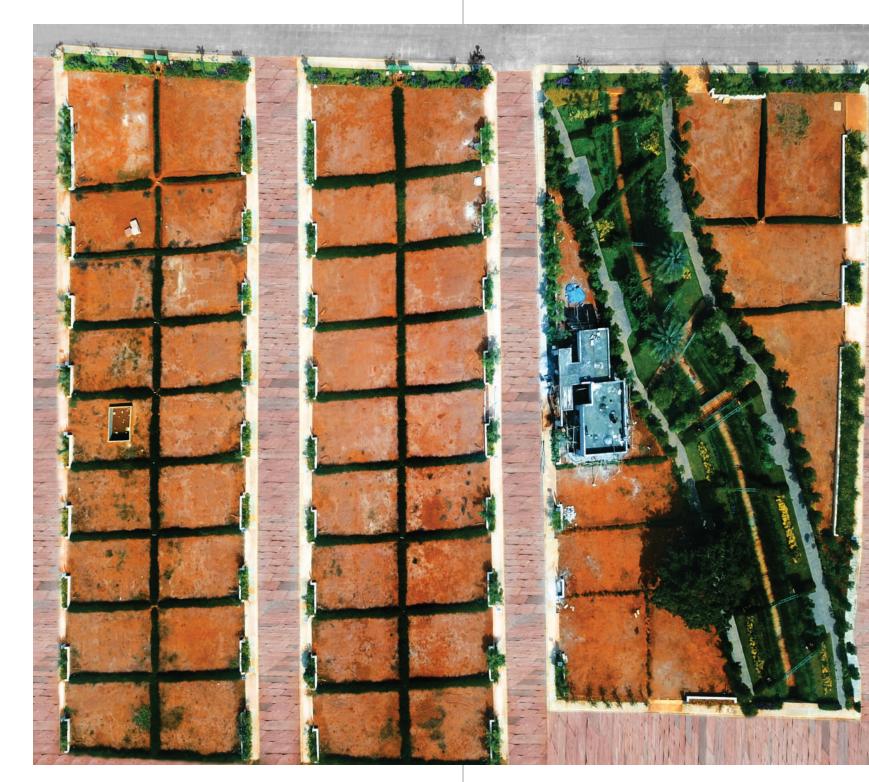

#### A SELF-SUSTAINED COCOON OF LUXURY, THANKS TO ECO-FRIENDLY URBAN PLANNING AND THOUGHTFUL **INFRASTRUCTURE**

Urban planning: Classic Bulwark has been planned around the natural topography of the land, encompassing a total of 43 acres and over 500 plots of various sizes. At an average density of 2 plots per acre, the community will be spacious and airy. With a mix of plot sizes ranging from 1200 sft to 3000 sft, the community will cater to varying market needs. Facilities have been strategically located and spread out across the community to ensure that no matter where a resident stays, distances are easily bridged.

Infrastructure: As an owner you will benefit from a plug and play system in which each site will have a sanitary, water, electrical and a communication connection capped and ready to be connected to a home when needed. As a resident, there is so much more that you will benefit from that is hidden from plain sight. We have envisioned a comprehensive system that is optimised and value-engineered to function efficiently and stand the test of time.