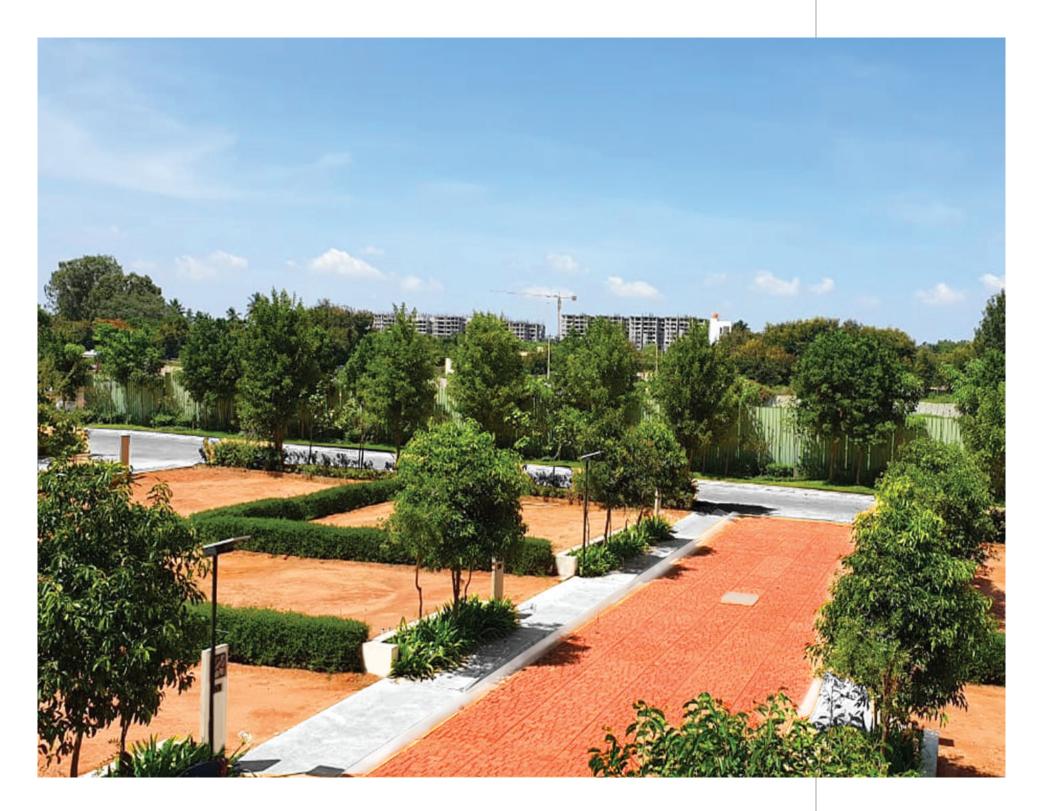

#### A SELF-SUSTAINED COCOON OF LUXURY, THANKS TO ECO-FRIENDLY URBAN PLANNING AND THOUGHTFUL **INFRASTRUCTURE**

Urban planning: Classic Bulwark has been planned around the natural topography of the land, encompassing a total of 43 acres and over 500 plots of various sizes. At an average density of 2 plots per acre, the community will be spacious and airy. With a mix of plot sizes ranging from 1200 sft to 3000 sft, the community will cater to varying market needs. Facilities have been strategically located and spread out across the community to ensure that no matter where a resident stays, distances are easily bridged.

### THE INDEPENDENT LIFESTYLE YOU SEEK. WITH ALL THE AMENITIES YOU CAN'T LIVE WITHOUT.

The Classic Bulwark is kitted out with a range of upmarket amenities, such as an extensive clubhouse equipped with indoor and outdoor sports facilities including a swimming pool, a series of gardens, children's play zones spread across the property, an amphitheatre and an eco-pond. With the focus on creating a sustainable community.