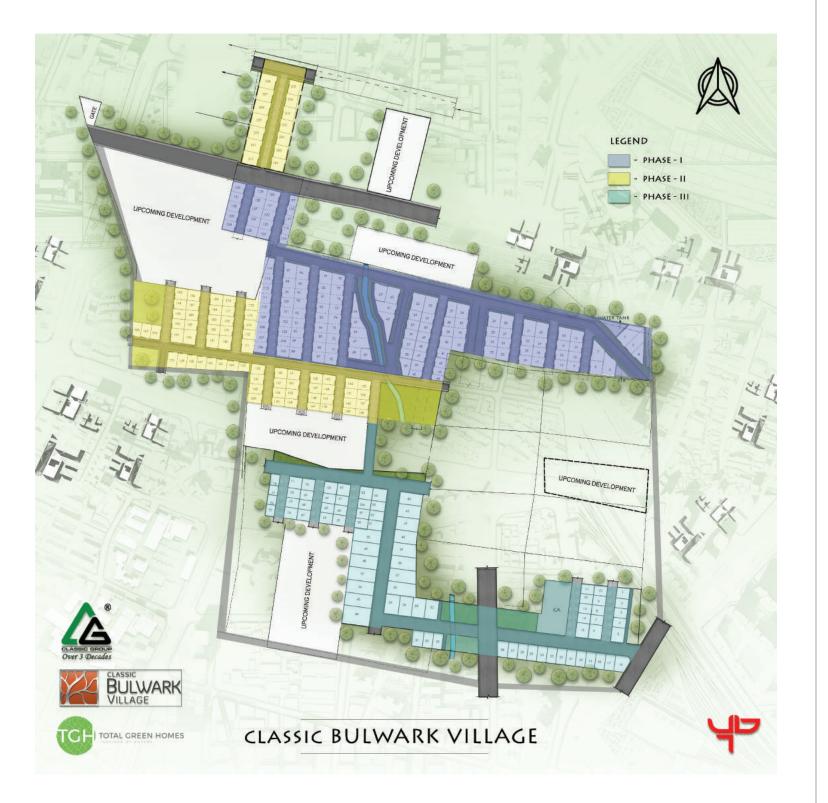

#### A SELF-SUSTAINED COCOON OF LUXURY, THANKS TO ECO-FRIENDLY URBAN PLANNING AND THOUGHTFUL **INFRASTRUCTURE**

Urban planning: Classic Bulwark has been planned around the natural topography of the land, encompassing a total of 43 acres and over 500 plots of various sizes. At an average density of 2 plots per acre, the community will be spacious and airy. With a mix of plot sizes ranging from 1200 sft to 3000 sft, the community will cater to varying market needs. Facilities have been strategically located and spread out across the community to ensure that no matter where a resident stays, distances are easily bridged.