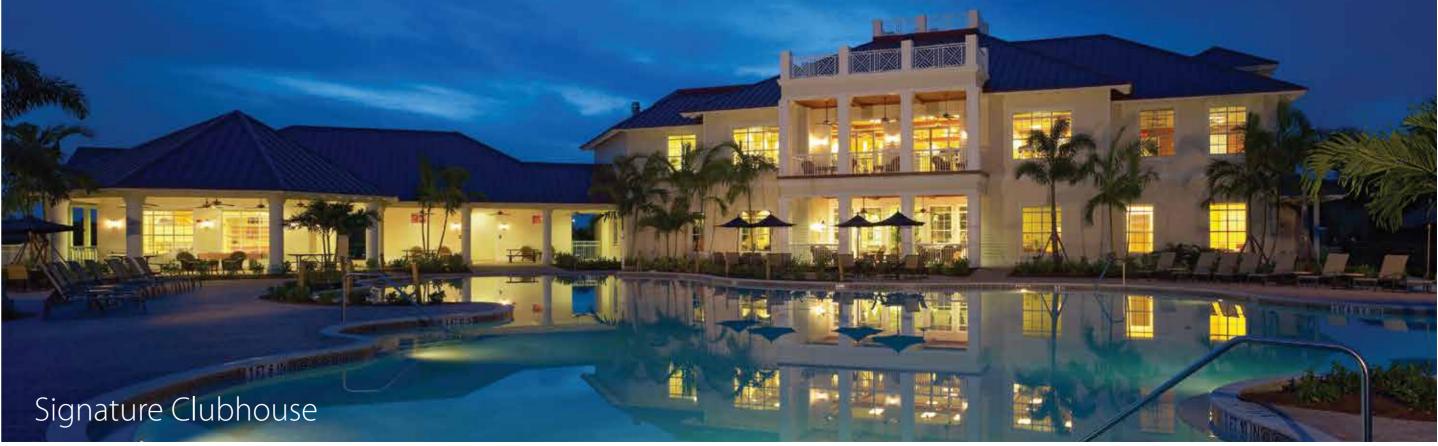

# SIGNATURE TIME OFF

A Floodlit atificial turf Cricket, football ground.
Synthetic floored Tennis, Badminton and Basketball Courts.
A 15,000sq ft. air conditioned club house which include Gym, Snooker, Table tennis, Cafeteria, Swimming pool and Multipurpose hall.