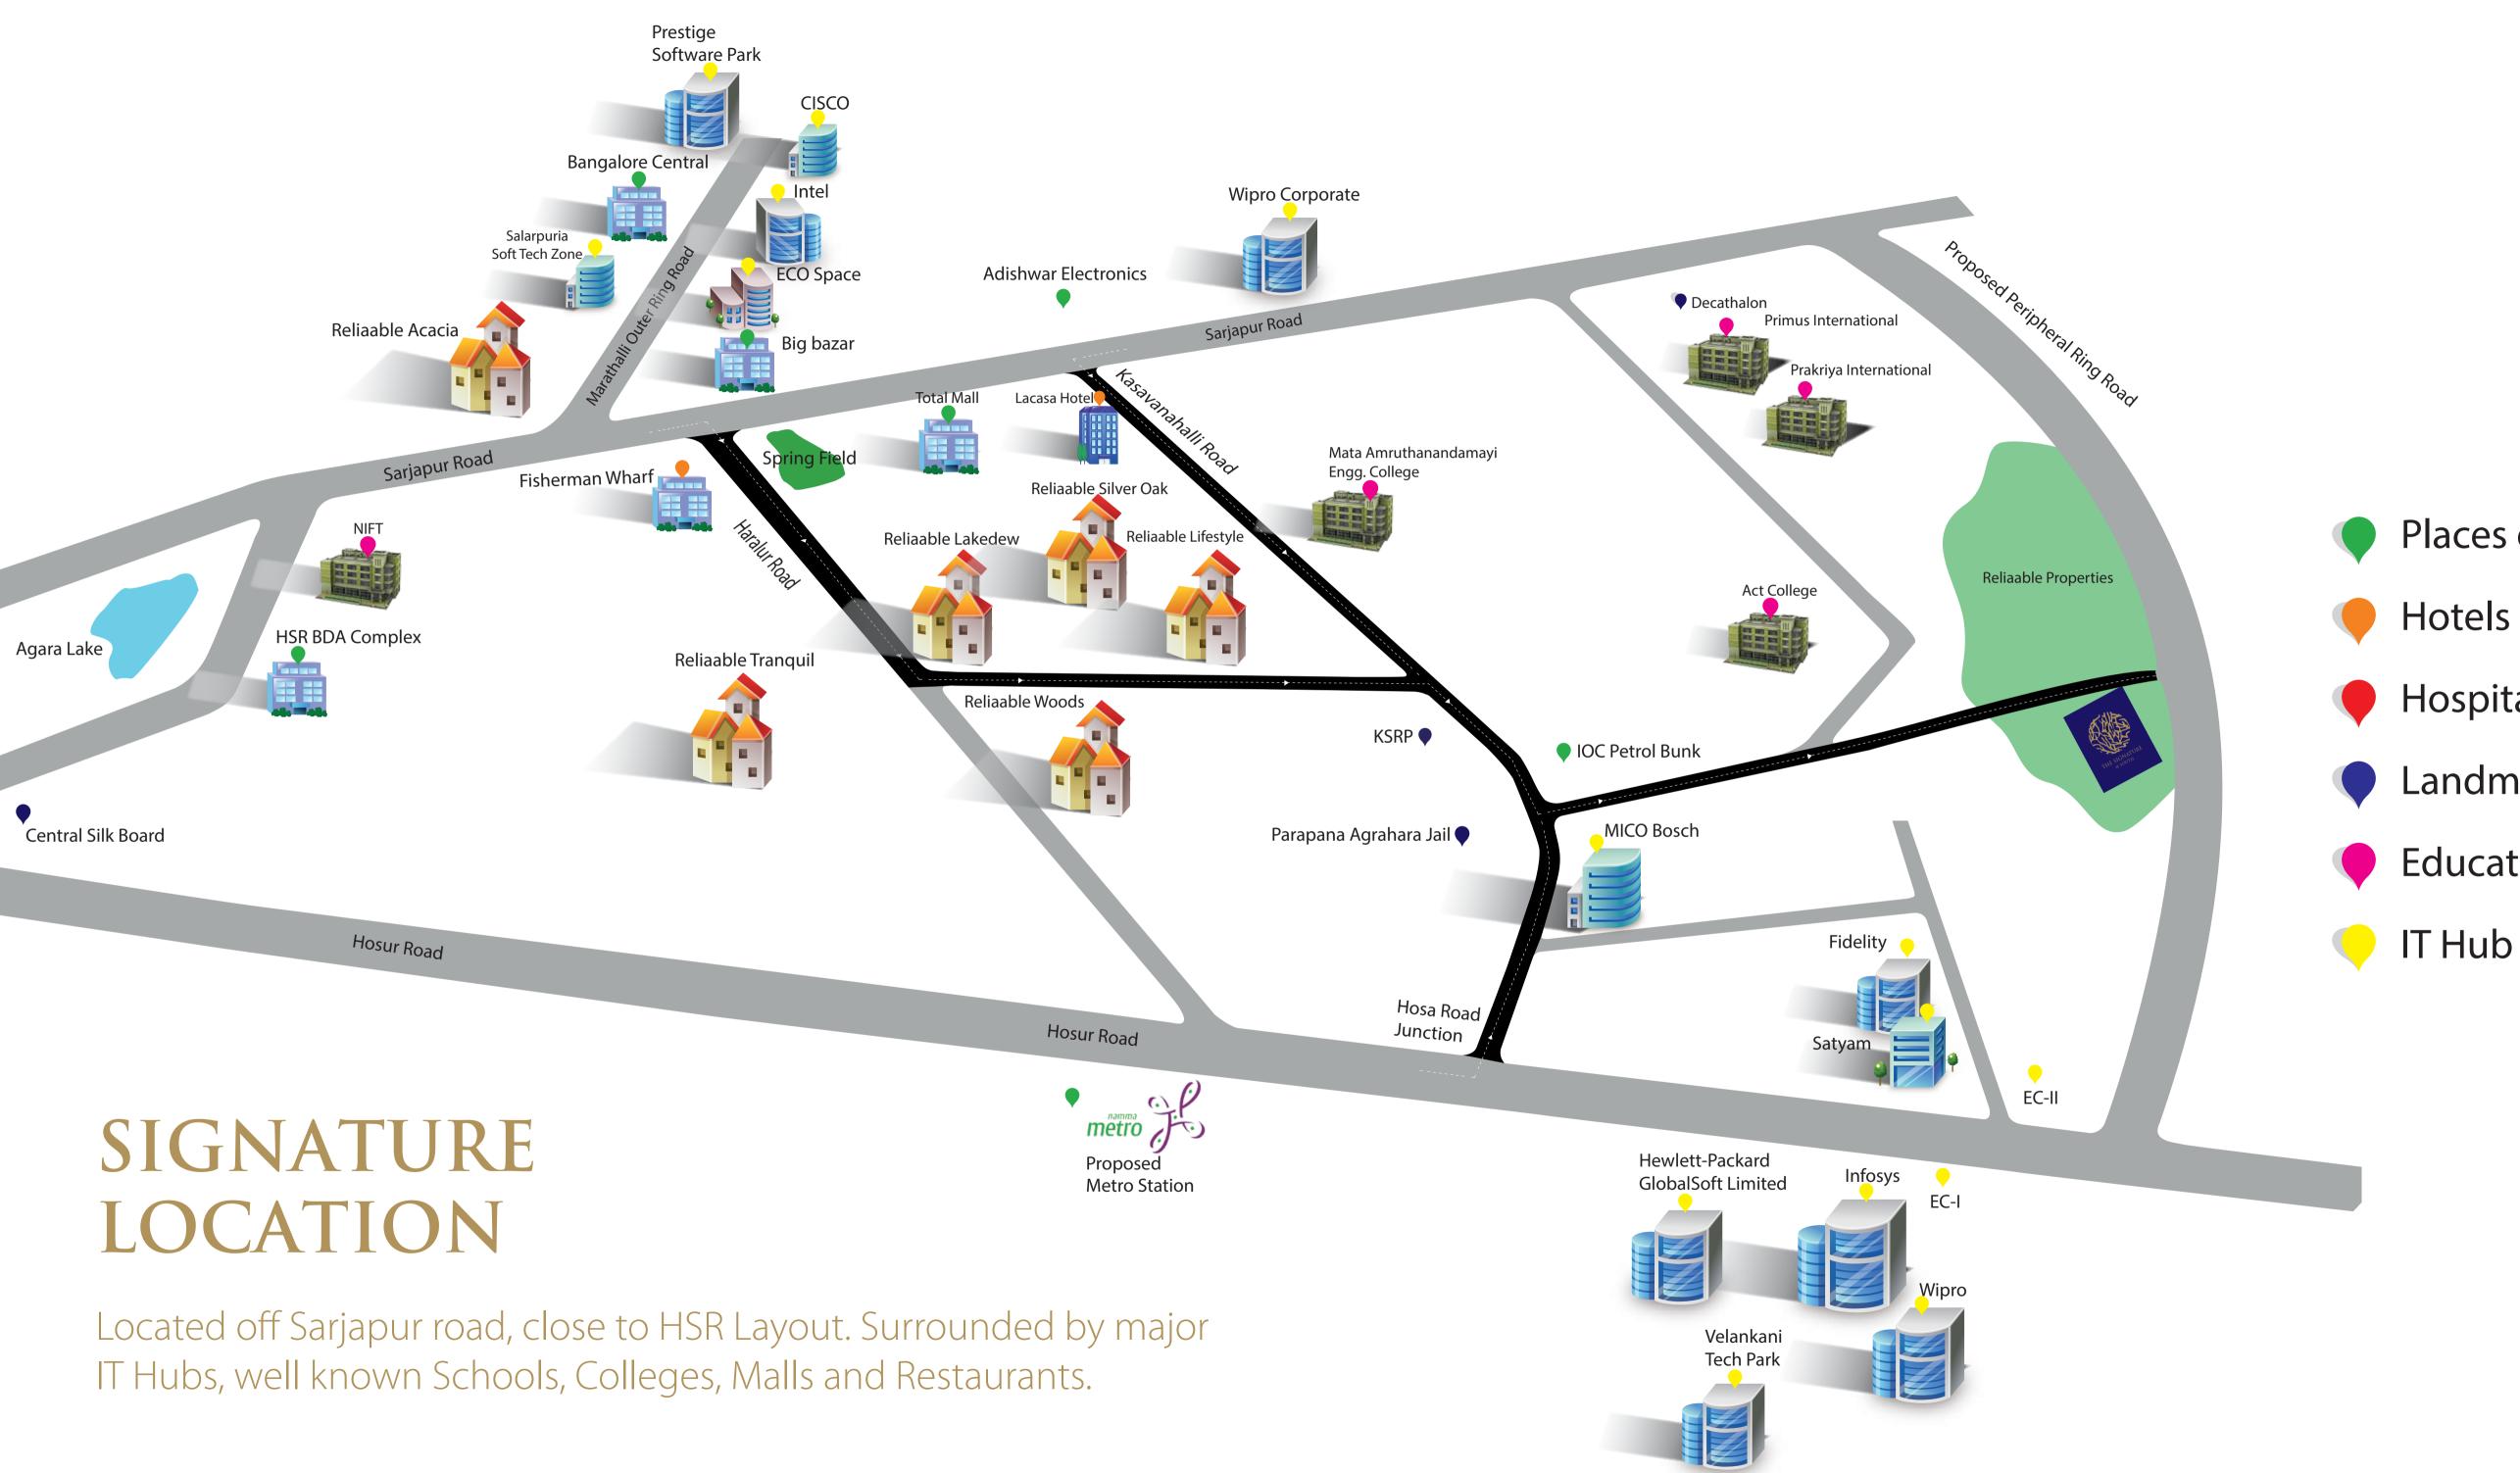

## Places of Shopping Hotels & Restaurants Hospitals Landmarks **Educational Institutions**

IN THE NEIGHBOURHOOD...

### SOFTWARE COMPANIES

Wipro Corporate Office, HP, Accenture, Intel, Honeywell, Symphony Services, Cisco, Infosys, Satyam, TCS, Fidility.

## HOSPITALS

St. Jones, Live 100, VIMS, Narayana Hrudayalaya

### SHOPPING MALLS

Total Mall, Bangalore Central, Coupon-Hosur Road, Aaishwarya Mart, Spencers and Big Bazar

### Restaurants

La Casa, Fisherman Warf, Mainland China

### SCHOOL

Prakriya International, Primus International, Gurukul New Horizon, New Bishop Cotton, Mata Amrutanandamayi Engg College, Amaatra Academy and Harvest International

WHY THE SIGNATURE@SOUTH

Exclusivity of a gated community that keeps one away from the city noise. It provides a tailored environment to suit your living