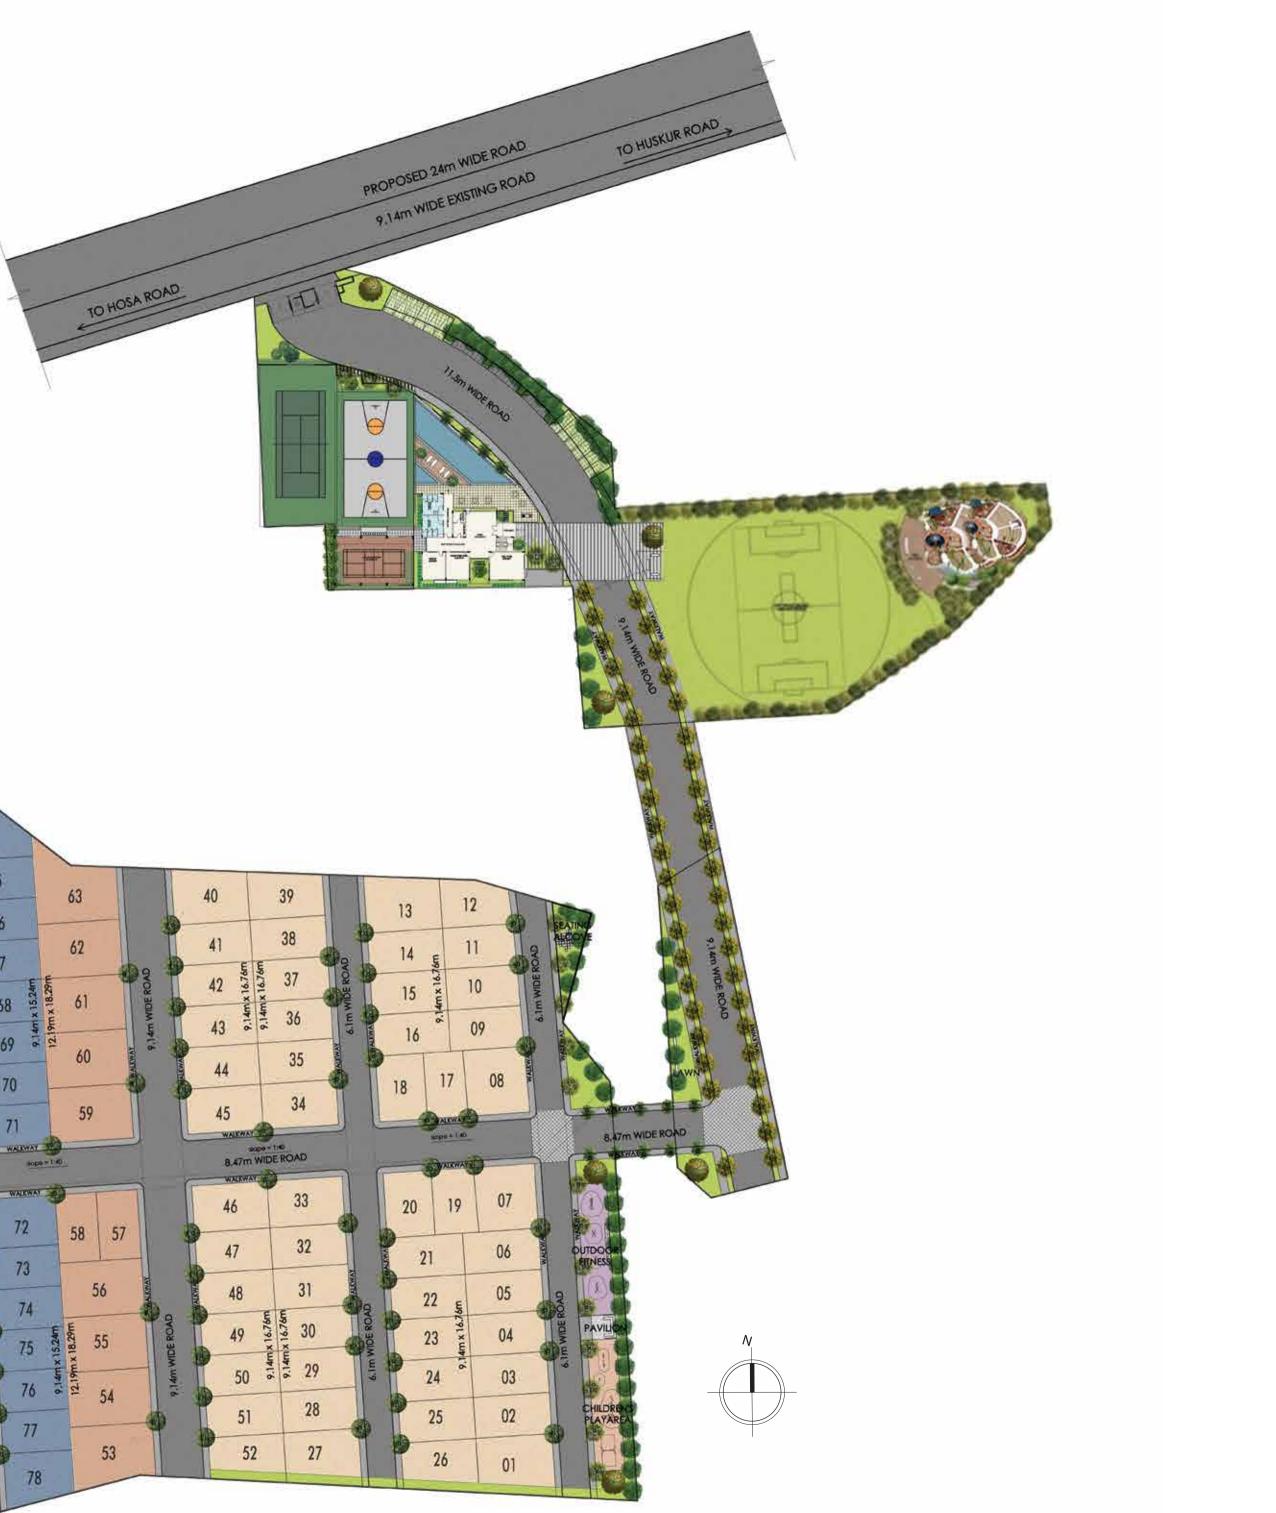

# SIGNATURE LAYOUT

## BDA/TPM/PRL-15/6620/13-14 Dated 03/03/2014

Extent : 13 acres Units : 170 Banks : ICICI, AXIS, HDFC, SBI