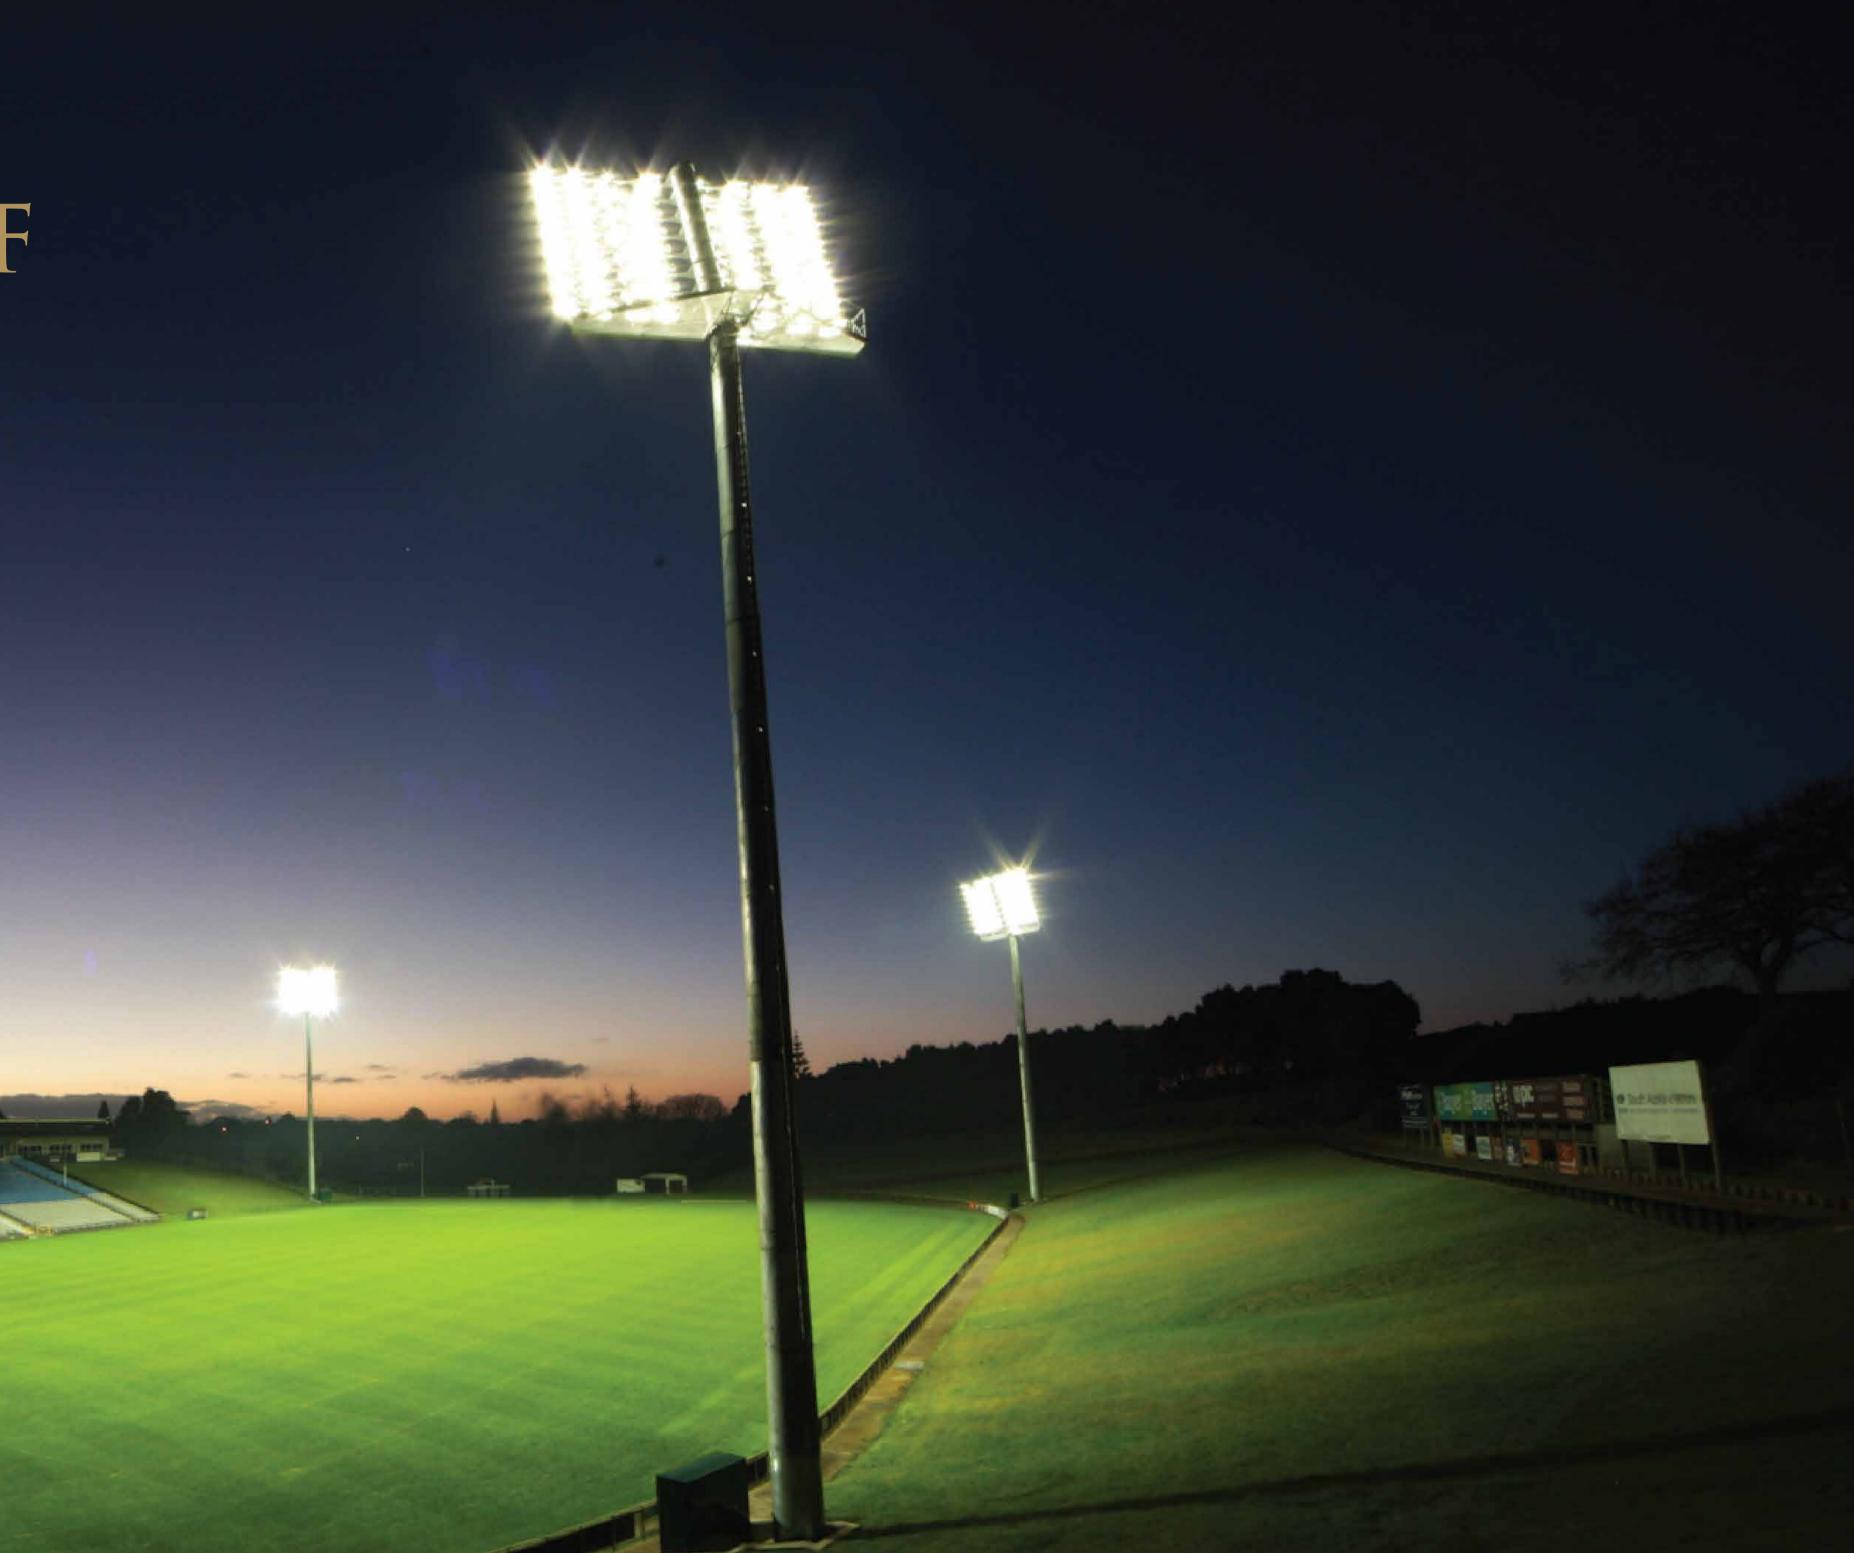

# SIGNATURE TIME OFF

A Floodlit atificial turf Cricket, football ground.
Synthetic floored Tennis, Badminton and Basketball Courts.
A 15,000sq ft. air conditioned club house which include Gym, Snooker, Table tennis, Cafeteria, Swimming pool and Multipurpose hall.