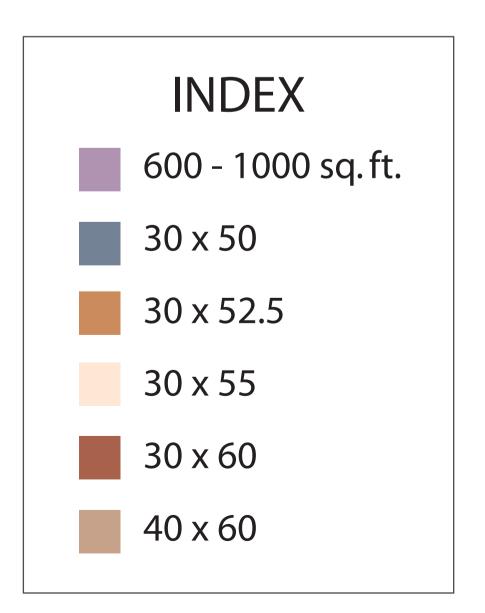

## BDA/TPM/PRL-15/6620/13-14 Dated 03/03/2014

Extent : 13 acres Units : 170 Banks : ICICI, AXIS, HDFC, SBI