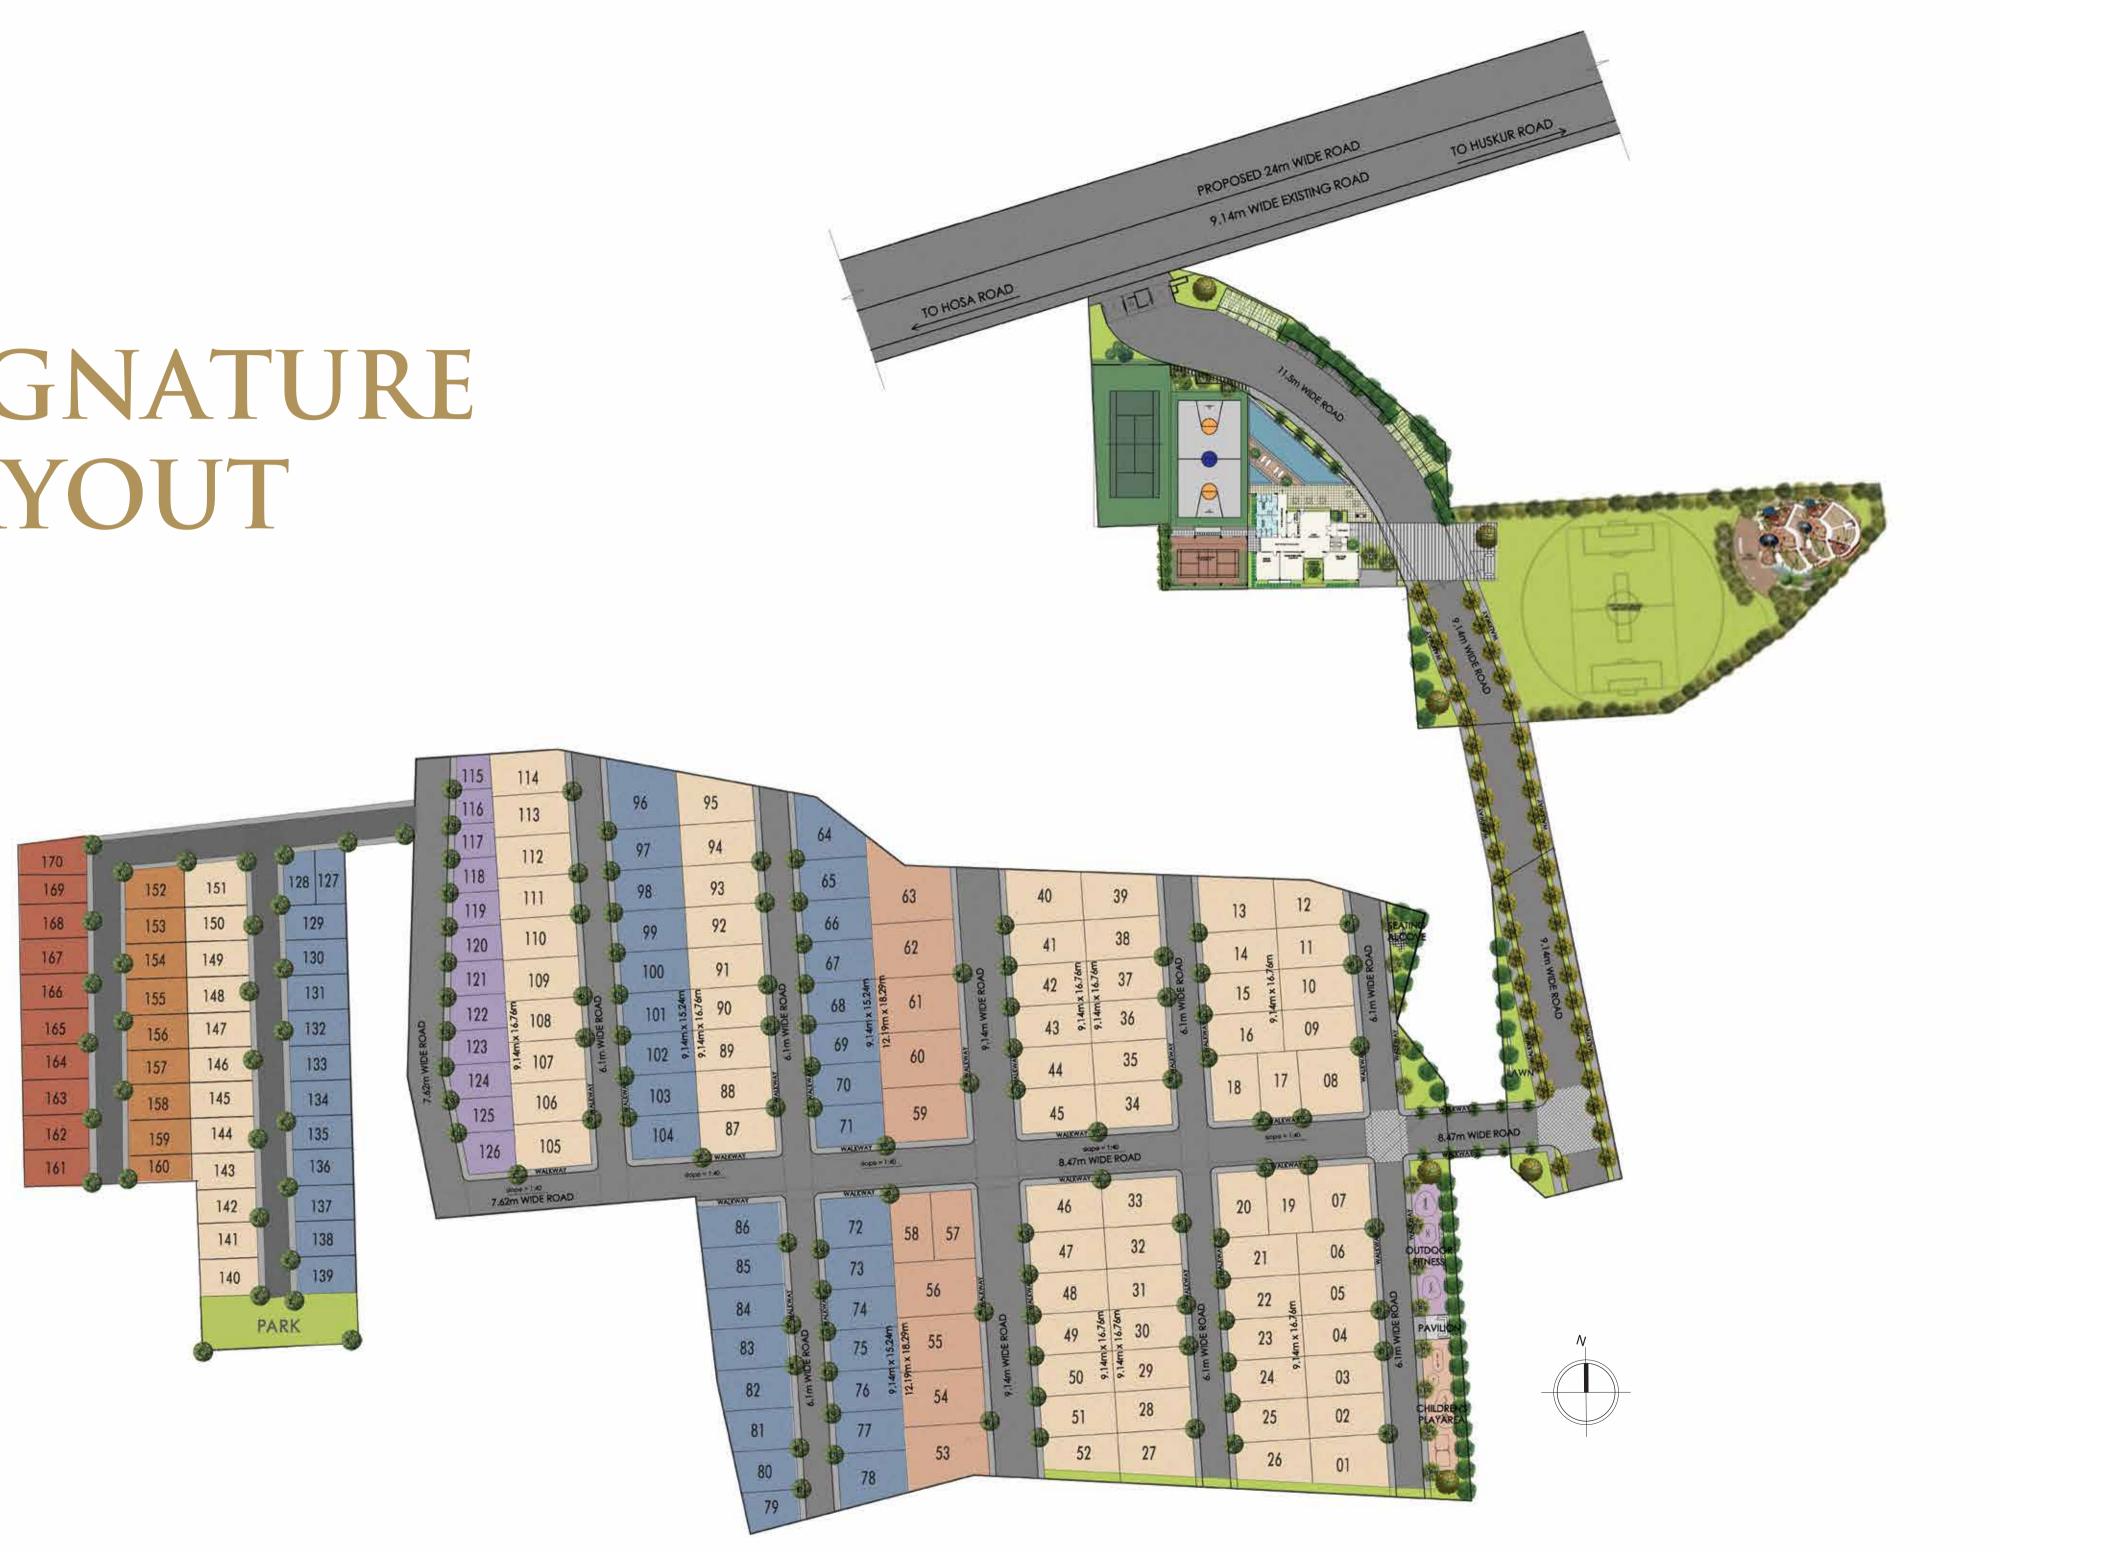

# SIGNATURE LAYOUT

## BDA/TPM/PRL-15/6620/13-14 Dated 03/03/2014

Extent : 13 acres Units : 170 Banks : ICICI, AXIS, HDFC, SBI