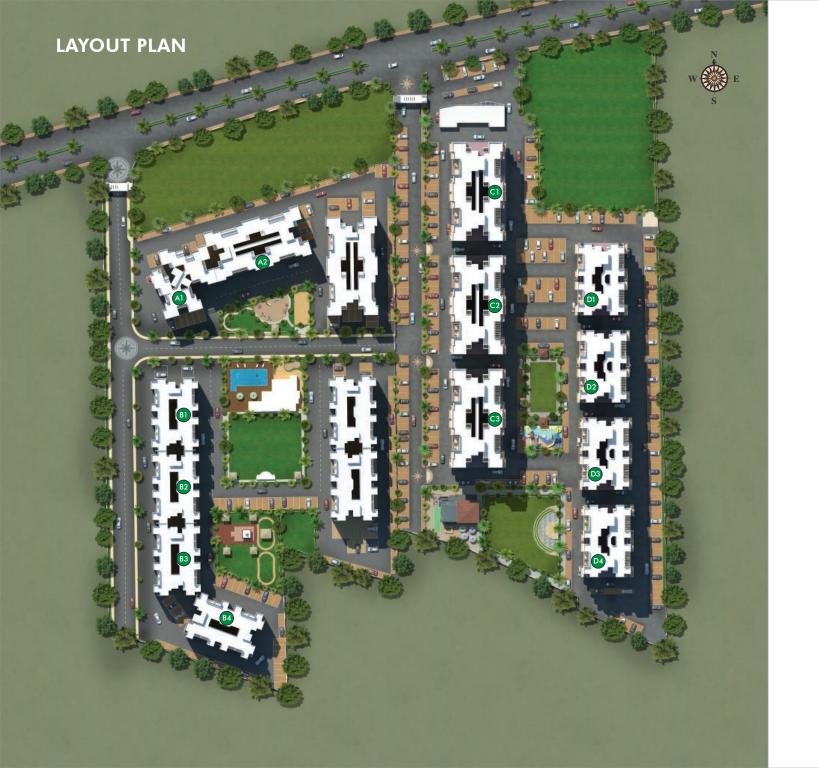

# NAMRATA ECO CITY II. A GEM IN THE CROWN OF TALEGAON.

Namrata Ecocity II offers super-spacious 1 & 2 BHK homes which are an ideal blend of style and economy, easily within reach of those making their first home purchase.

It offers an ideal abode, with a pleasant climate and wide, uncrowded spaces. Ecocity II has been thoughtfully designed keeping in mind the various needs of a modern lifestyle. The layout is well planned and makes optimum use of all available space. It ensures high standards of construction quality through the use of the latest Alu Form technology. Most of all, it offers a viable option to crowded polluted cities where even clean, fresh air has become nothing less than luxury.