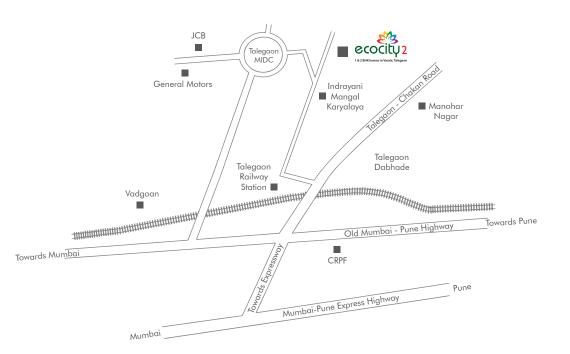

# **LOCATION**

Talegaon is located 16 kms away from the picturesque hill stations of Khandala and Lonavala. It is 118 kms from Mumbai and 56 kms from Pune.

Easy to reach Talegaon: Talegaon is easily accessible by road from Mumbai or Pune. Pune and Talegaon are also connected by local trains that run at convenient intervals. When coming from Mumbai, one can take a train to Lonavala, and then board the local train to Talegaon. Similarly, one can fly down to Pune and hire a car to Talegaon.