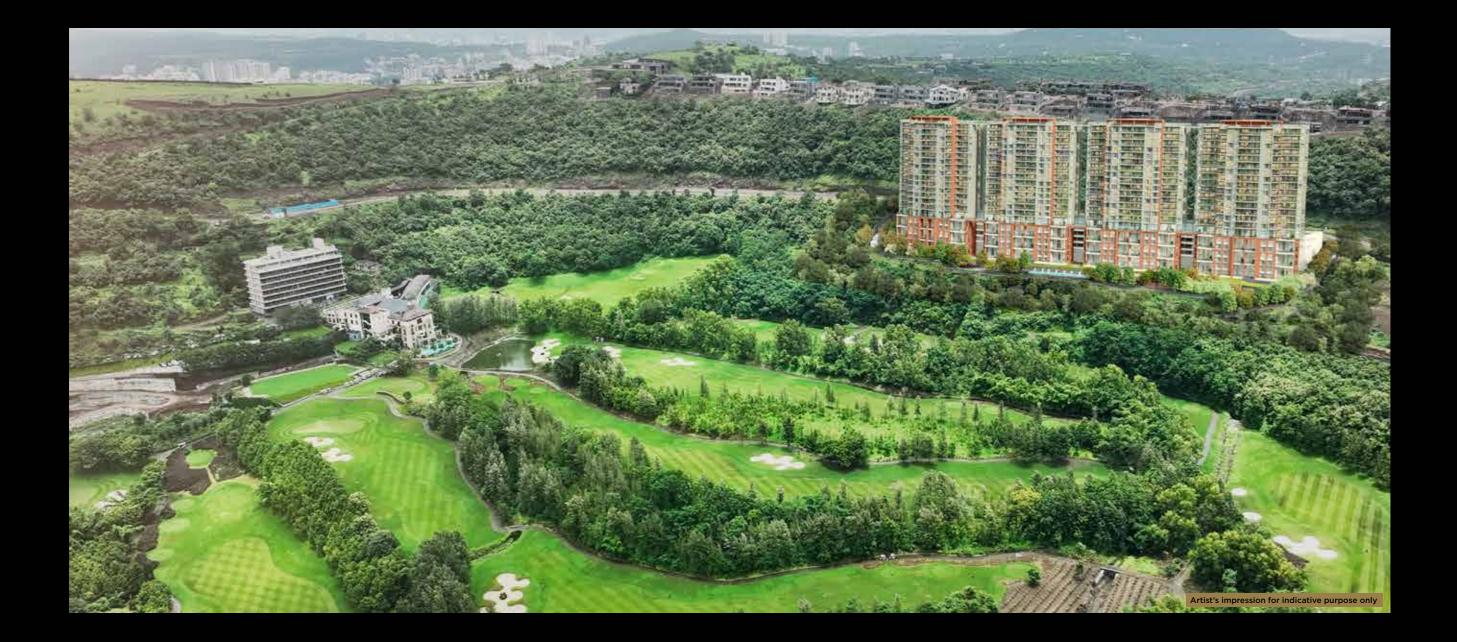

## VANAHA KEY HIGHLIGHTS

TO MAJOR IT HUBS IN PUNE

NEAR FLAME UNIVERSITY SPREAD OVER 60 ACRES OF LAND

ONE OF INDIA'S TOP RANKING GOLF COURSES SPREAD OVER 158 ACRES IN THE VICINITY

#### OVER 400 SPECIES\* OF FLORA AND FAUNA

350+<sup>#</sup>ACRES OF OPEN SPACE IN THE TOWNSHIP

#### LOCATED IN WEST PUNE. A PRISTINE HOME IN NATURE

MODERN LIFESTYLE AMENITIES