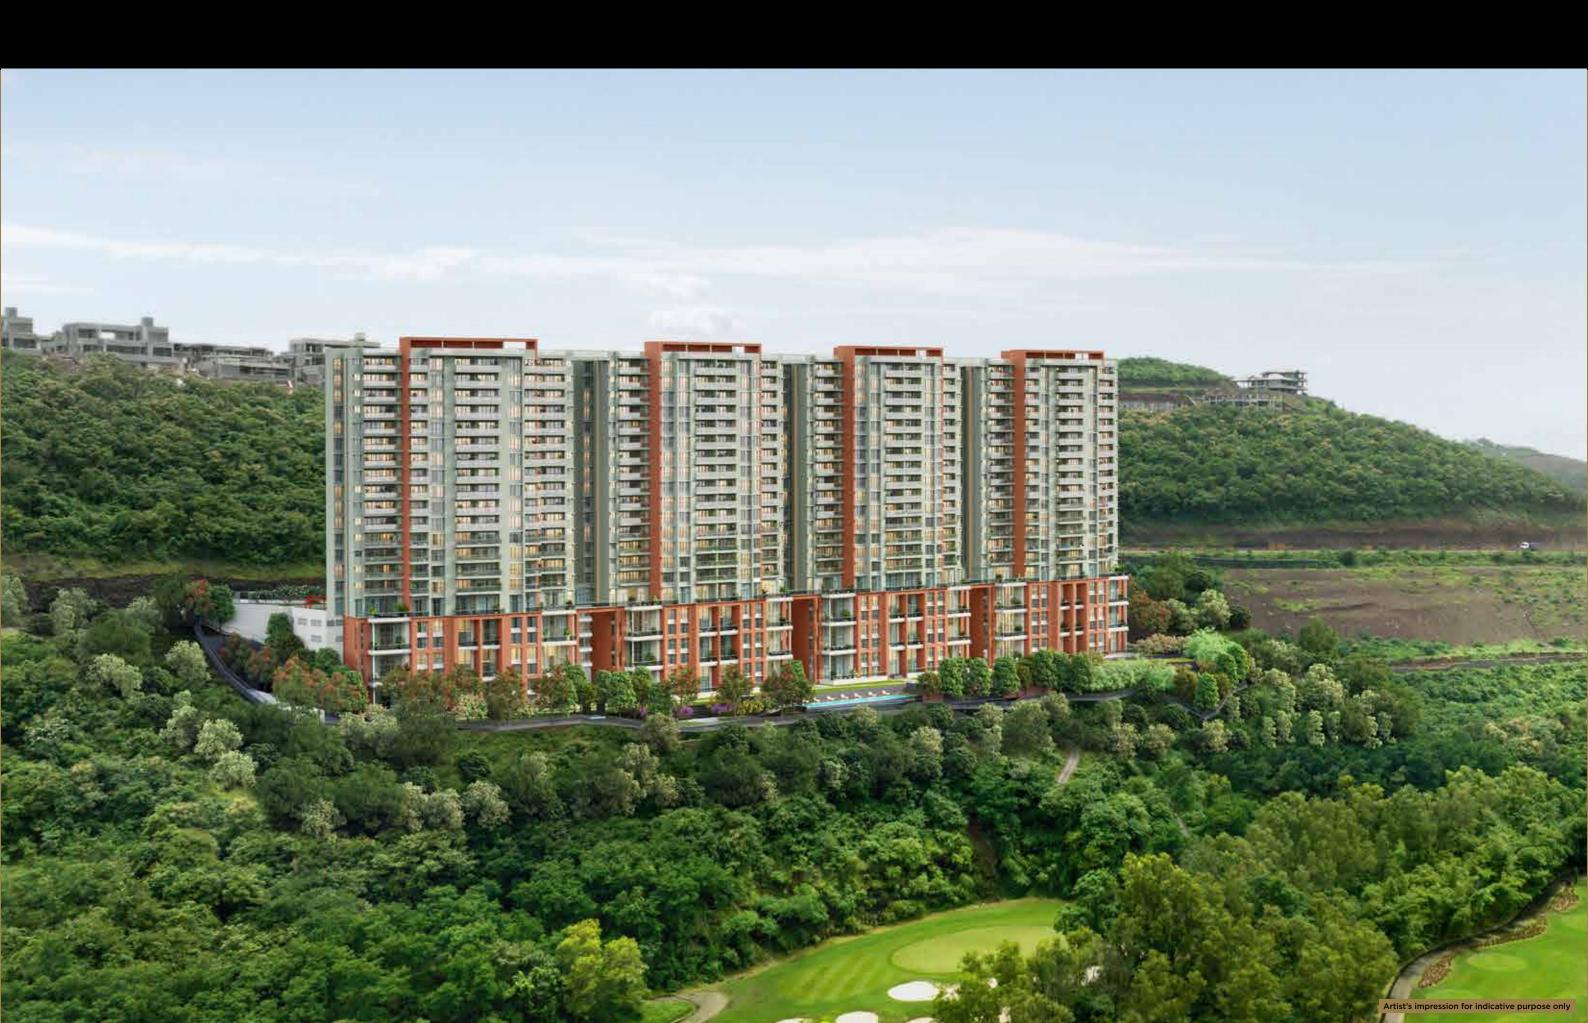

## TOWNSHIP FEATURES

Map not to scale Artist's impression for indicative purpose only

## VANAHA KEY HIGHLIGHTS

TO MAJOR IT HUBS IN PUNE

NEAR FLAME UNIVERSITY SPREAD OVER 60 ACRES OF LAND

ONE OF INDIA'S TOP RANKING GOLF COURSES SPREAD OVER 158 ACRES IN THE VICINITY

#### OVER 400 SPECIES\* OF FLORA AND FAUNA

350+<sup>#</sup>ACRES OF OPEN SPACE IN THE TOWNSHIP

#### LOCATED IN WEST PUNE. A PRISTINE HOME IN NATURE

MODERN LIFESTYLE AMENITIES