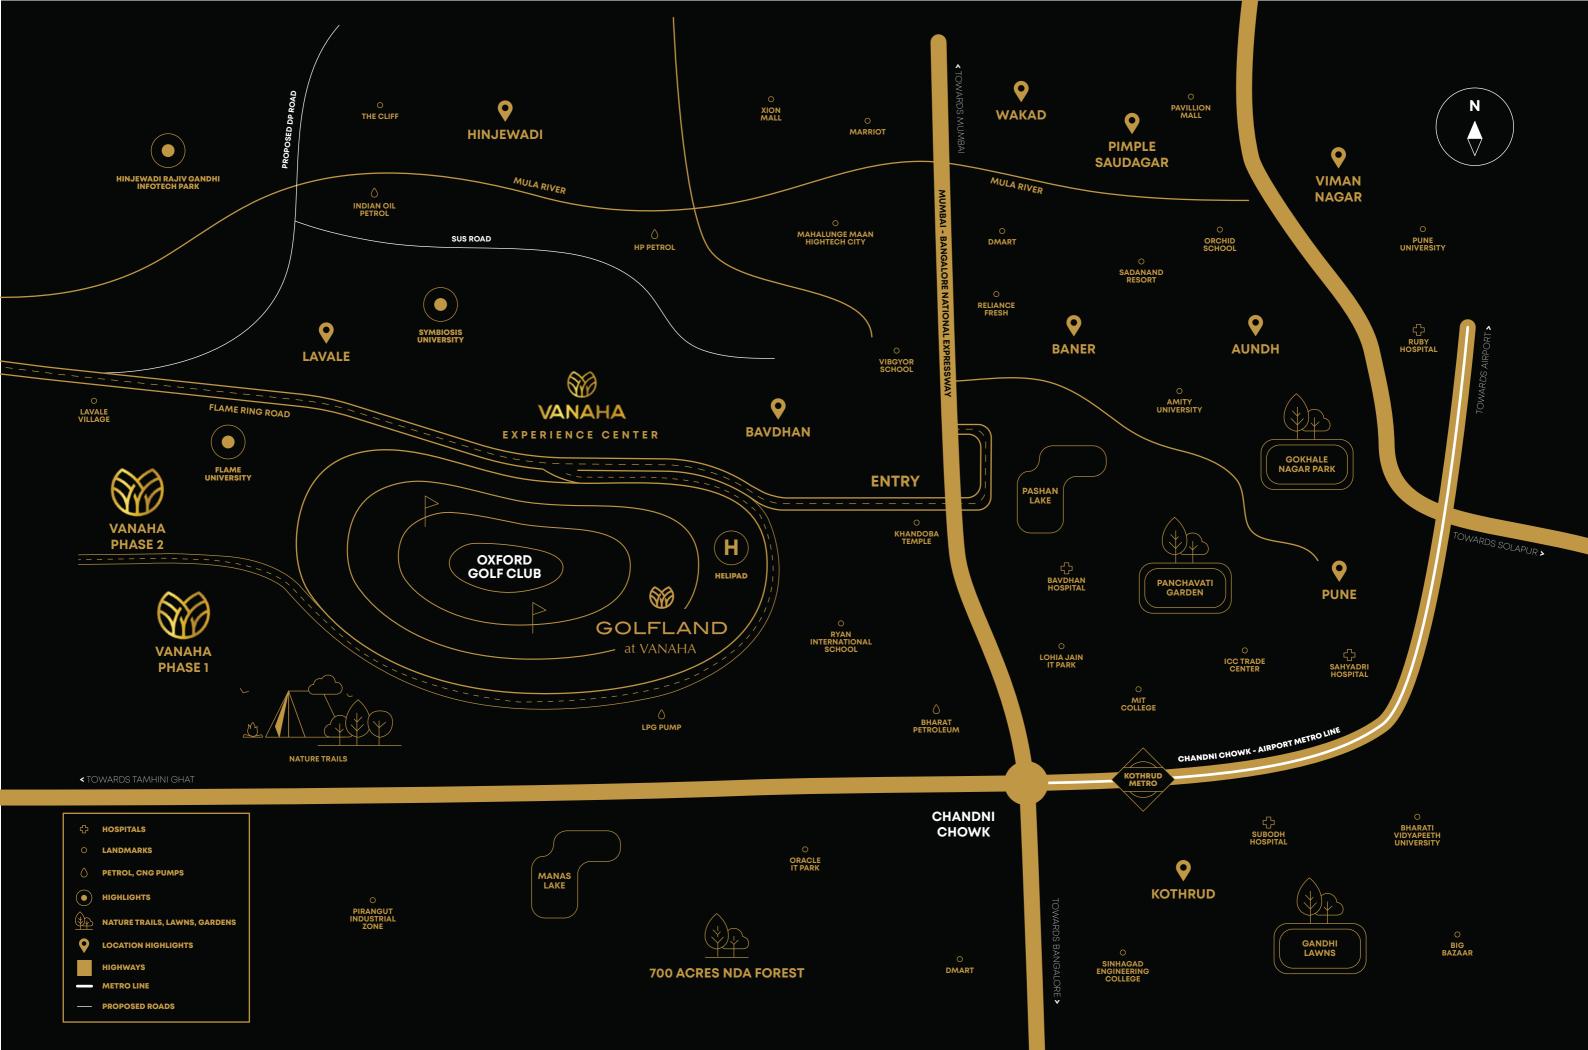

## VANAHA KEY HIGHLIGHTS

TO MAJOR IT HUBS IN PUNE

NEAR FLAME UNIVERSITY SPREAD OVER 60 ACRES OF LAND

ONE OF INDIA'S TOP RANKING GOLF COURSES SPREAD OVER 158 ACRES IN THE VICINITY

#### OVER 400 SPECIES\* OF FLORA AND FAUNA

350+<sup>#</sup>ACRES OF OPEN SPACE IN THE TOWNSHIP

#### LOCATED IN WEST PUNE. A PRISTINE HOME IN NATURE

MODERN LIFESTYLE AMENITIES