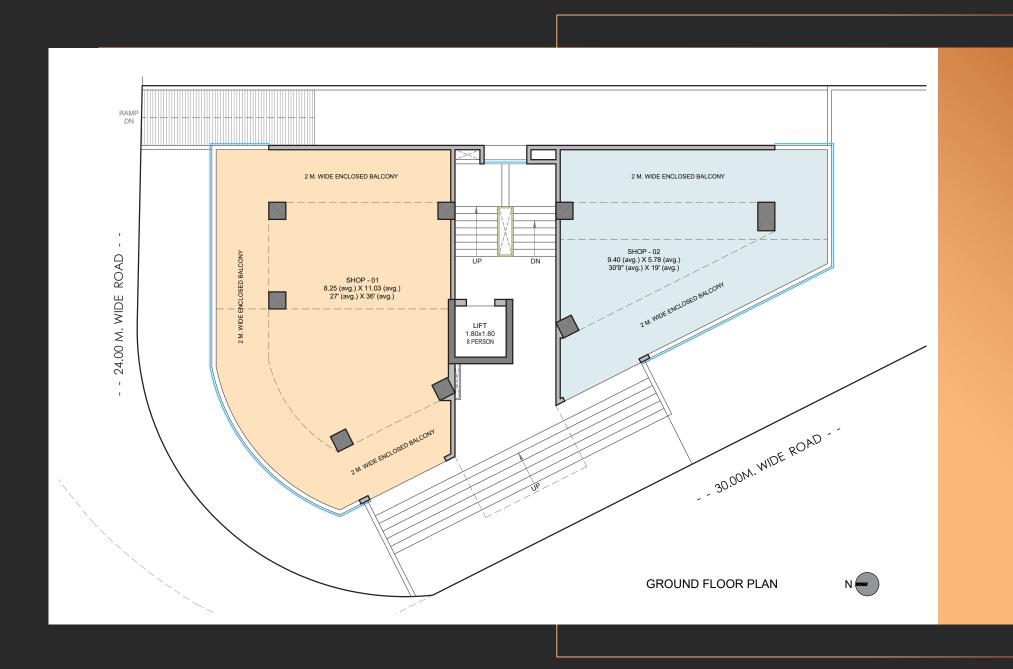

- 24.00 M. WIDE ROAD - -

## **Google Location & Site Address**

Hautè Capital, S.No 154A/2/1, Plot-A, Near DSK Gandhakosh & Jupiter Hospital, Baner, Pune- 411045