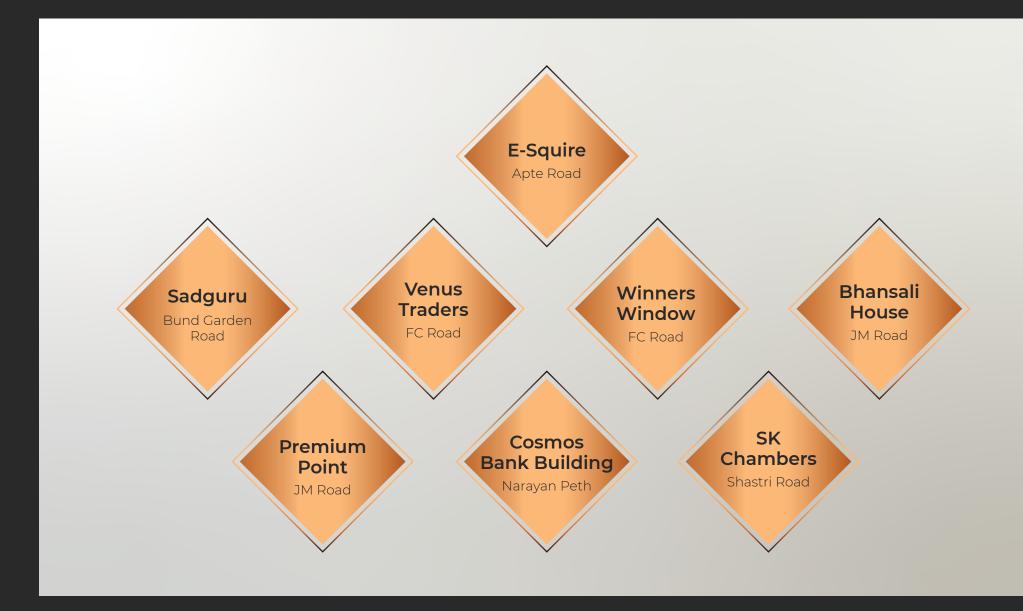

# Our Completed Commercial Project (At Pune Location)

#### **About Bhansali Associates**

With over 40 years of experience and 20 lakh square feet of construction, The Bhansali Group has made its mark in the premium real estate business in Pune. With 30 lakh square feet of construction in making, Bhansali associates have contributed to the growth of Pune's Skyline while providing affordable and desirable housing to customers. From residential or commercial projects, we have a prominent presence in Pune areas such as FC Road, JM Road, Prabhat Road, Law College Road, Apte Road, Ghole Road, Tilak Road, Shashtri Road and Bund Garden among many others.