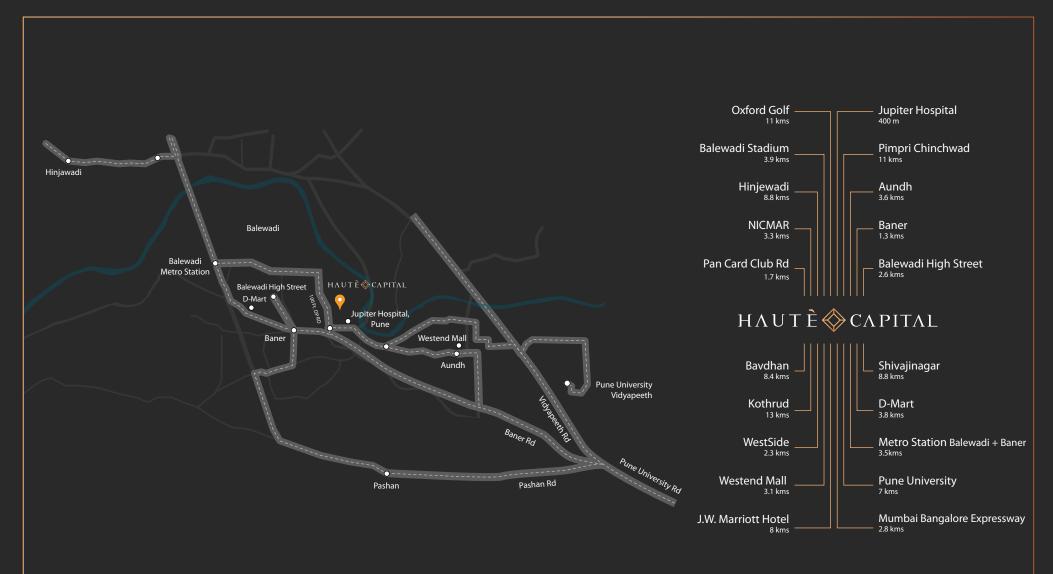

# Introducing

**Hautè Capital** 

Business-Friendly Retail and Commercial Spaces Located In The Bustling Locale of Baner, Pune.

After years of delivering the most promising projects in the world of real estate, We, at Bhansali Associates are proud to announce an all-new retail and commercial project that is set in the heart of Baner, close to Jupiter Hospital **on 100 ft DP Road.** 

A Location That Steals The Show: With a location as good as this, the geographic economy, accessibility, and future growth of any business placed at Hautè Capital is on put on a fast track towards success. Located near Jupiter Hospital, Baner, the complex is well-connected to the rest of the city.

## **Google Location & Site Address**

Hautè Capital, S.No 154A/2/1, Plot-A, Near DSK Gandhakosh & Jupiter Hospital, Baner, Pune- 411045