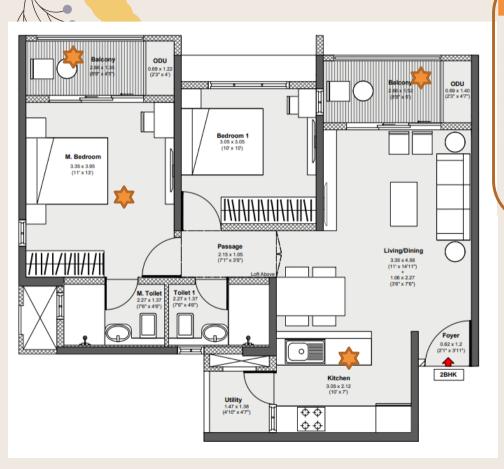

## 2 BHK Unit Layout-1

#### **Key Highlights**

- ✓ Parallel kitchen platforms with a separate sink, privacy is maintained
- ✓ 2 full length balconies given
- ✓ Both washrooms are of adequate size
- ✓ Good size of MBR (11x13)
- ✓ Foyer given for privacy
- ✓ Cross Ventilation in bedrooms, sufficient natural light

| Rooms          | Dimension(Sqft) |
|----------------|-----------------|
| MBR            | 143             |
| R2             | 100             |
| Niche with R2  | 0               |
| Liv & Din      | 183             |
| Kitchen        | 70              |
| Utility        | 21.15           |
| Foyer          | 15.75           |
| T1             | 34.96           |
| Т2             | 34.96           |
| Т3             | 0               |
| Passage /loft  | 37.1            |
| MBR balcony    | 36.49           |
| Living Balcony | 40.94           |
| Total carpet   | 749             |

#### Loft in passage provided