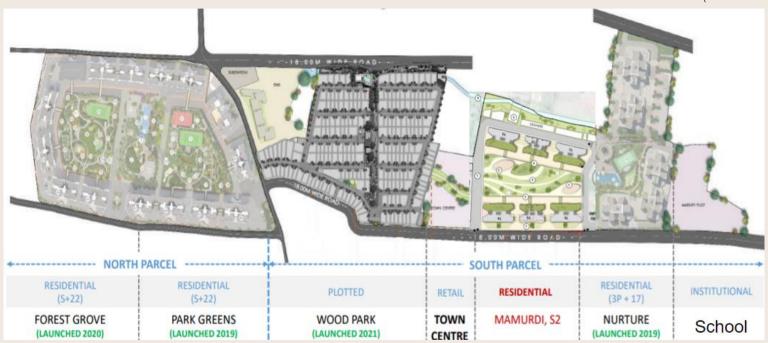

## Township Master Layout Plan

## Mamurdi Township Pillars

31 Acres of open space in 60 Acres Township

Exclusive Commercial Zone spread over 1.2 L Sqft

3000+ trees, 50+ palms and more than 1.9lkhs+ shrubs

SNBP International School in 2.1 Acres

#### 6 Acres Central Park

**IGBC Certified Project** 

Mix Of Commercial,Residentail and plotted Development Project

GODREJ SERENE MUMBAI PUNE EXPRESSWAY