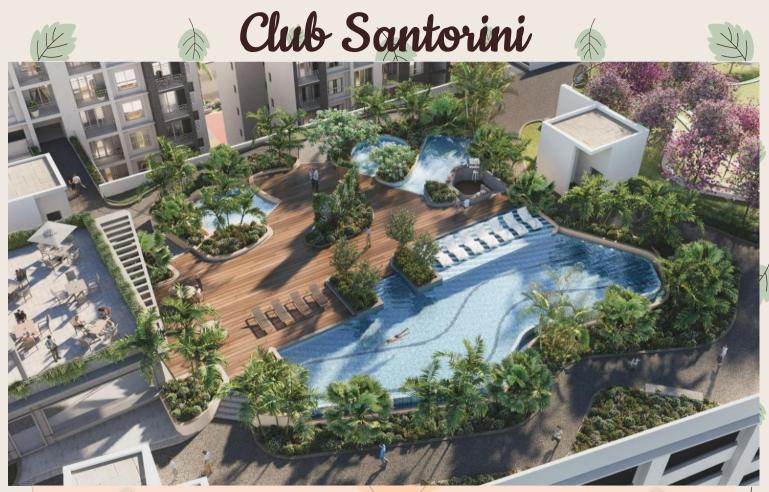

Master Layout Plan

#### S.NO. Legend

- A. Ground Level
- 01. Entrance Gate
- 02 Inner Road
- 03. Drop Off
- Retail Edge 04.
- 05. Service Area
- 06. Multi- Purpose Court
- 07. **Box Cricket**
- 08. **Jogging Loop**
- в. MLCP Level
- Green Bridge Access From Towers 09
- 10 **Resting Alcove**
- Sit-Out Corner 11.
- **Boardwalk Overlooking Deck** 12.
- Sky Cinema 13.
- Staircase Access To And From Podium Parking 14.
- 15. Zen/ Tranguil Garden
- 16. Gazebo
- 17. **Rest Area With Gazebo**
- Kids' Adventure Play Area 18.
- 19. Wall Climbing Area
- 20. Hammock Garden
- 21. Senior's Garden
- 22. Multi- Purpose Lawn
- 23. Work From Garden Desks
- 24. Garden Lounge
- 25. Amphitheater
- 26. Hanging Pods
- 27. Sunken Lounge Pool
- Pool Lounge Deck 28.
- Main Pool/ Lap Pool 29.
- 30. Kid's Pool 31.
- Spa Pool Leisure Pool
- 32.
- 33. Sunken Juicebar 34.
- Glamping Sky Deck 35.
- **BBQ Deck** 36.
- Spill-Out Party Lawn
- C. **Tower Terrace Level**
- 37. Yoga/ Meditation Deck
- 38. Viewing / Star Gazing Deck
- 39. Party Lawn

Disclaimer :- The terrace area landscaping is subjected to availability of space basis services layout for towers and clubs.