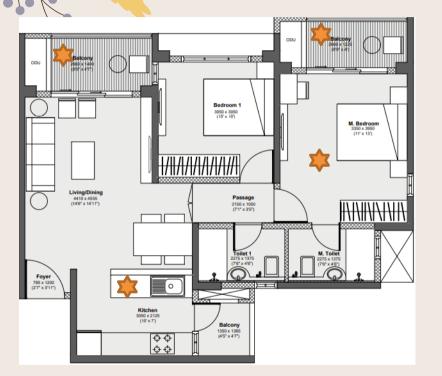

## 2 BHK Unit Layout-2

#### **Key Highlights**

- ✓ Parallel kitchen platforms with a separate sink, privacy is maintained
- ✓ 2 full length balconies given
- ✓ Both washrooms are of adequate size
- ✓ Good size of MBR (11x13)
- ✓ Foyer given for privacy
- ✓ Cross Ventilation in bedrooms, sufficient natural light

Loft in passage provided

| Rooms          | Dimension(Sqft) |   |
|----------------|-----------------|---|
| MBR            | 143             |   |
| R2             | 100             |   |
| Niche with R2  | 0               |   |
| Liv & Din      | 206             |   |
| Kitchen        | 70              |   |
| Utility        | 21.15           |   |
| Foyer          | 8.39            |   |
| T1             | 34.96           |   |
| T2             | 34.96           |   |
| Т3             | 0               |   |
| Passage /loft  | 24.85           |   |
| MBR balcony    | 36.49           | _ |
| Living Balcony | 40.94           |   |
| Total carpet   | 763             |   |