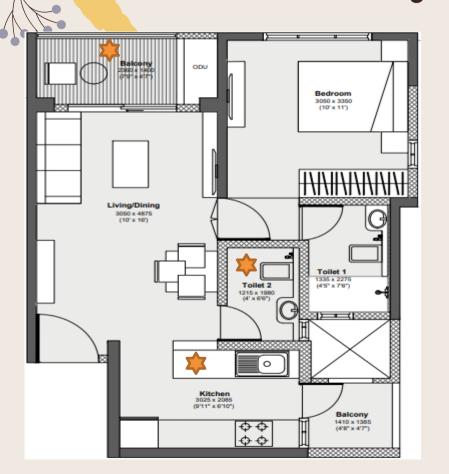

## 1 BHK Unit Layout

#### **Key Highlights**

- ✓ Full length balcony with Living/Dining
- ✓ Cross Ventilation in bedroom
- ✓ Provision for full-length wardrobes in bedrooms
- ✓ 2 toilets with bath and WC provided
- ✓ 2 Parallel platforms provided in kitchen, with separate space for washing utensils. Kitchen privacy maintained
- ✓ Dry Balcony provided

Loft in passage provided

| Rooms                  | Dimension(Sqft) |
|------------------------|-----------------|
| MBR                    | 110             |
| Liv & Din              | 160             |
| Kitchen                | 56              |
| Utility                | 23              |
| Foyer                  | 0               |
| T1                     | 34              |
| T2                     | 26.4            |
| Passage                | Na              |
| MBR balcony            | Na              |
| Living Balcony/terrace | 37              |
| Total carpet           | 501             |