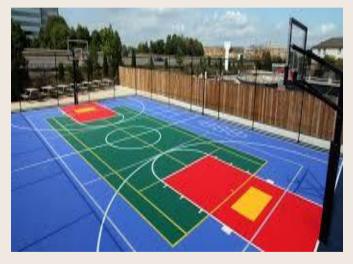

#### S.NO. Legend

- A. Ground Level
- 01. Entrance Gate
- 02 Inner Road
- 03. Drop Off
- Retail Edge 04.
- 05. Service Area
- 06. Multi- Purpose Court
- 07. **Box Cricket**
- 08. **Jogging Loop**
- в. MLCP Level
- Green Bridge Access From Towers 09
- 10 **Resting Alcove**
- Sit-Out Corner 11.
- **Boardwalk Overlooking Deck** 12.
- Sky Cinema 13.
- Staircase Access To And From Podium Parking 14.
- 15. Zen/ Tranguil Garden
- 16. Gazebo
- 17. **Rest Area With Gazebo**
- Kids' Adventure Play Area 18.
- 19. Wall Climbing Area
- 20. Hammock Garden
- 21. Senior's Garden
- 22. Multi- Purpose Lawn
- 23. Work From Garden Desks
- 24. Garden Lounge
- 25. Amphitheater
- 26. Hanging Pods
- 27. Sunken Lounge Pool
- Pool Lounge Deck 28.
- Main Pool/ Lap Pool 29.
- 30. Kid's Pool 31.
- Spa Pool Leisure Pool
- 32.
- 33. Sunken Juicebar 34.
- Glamping Sky Deck 35.
- **BBQ Deck** 36.
- Spill-Out Party Lawn
- C. **Tower Terrace Level**
- 37. Yoga/ Meditation Deck
- 38. Viewing / Star Gazing Deck
- 39. Party Lawn

## **Active Elements**

**Multipurpose Court** 

**Cricket Pitch** 