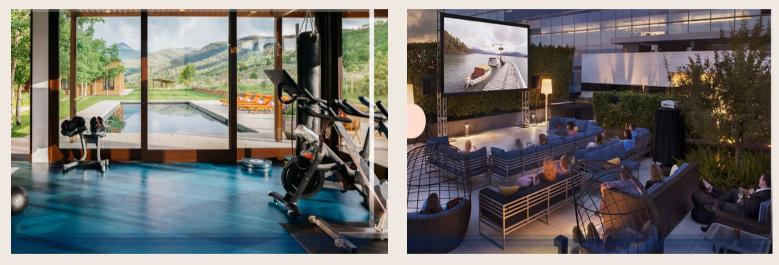

basis services layout for towers and clubs.





### 2 Level Amenities



#### **MLCP** Top-Club



#### **Stilt-Gaming Zone**



Key Highlight



1 Acre Resort Themed Garden at MLCP



## Vacation Elements





#### **Barbeque Deck**



Hammock Garden

## Vacation Elements



**Resting Alcove** 



**Party Lawn** 





## Vacation Elements



Hanging Pods

Senior Citizen Garden





## **Active Elements**



Water Volley Ball



#### **Health Circuit**





## **Active Elements**



**Multipurpose Court** 



**Cricket Pitch** 



### **Active Elements**



**Kids Play Area** 



**Rock Climbing** 



## Gaming Deck





### $\bigcap$ A R D G A M Ε S











#### **Digital Gaming Room**





Beach themed clubhouse with Activities spread across 6400 sft



## **Pool Facing Amenities**



Gym

**Open Air Theatre** 





### Club Amenities





Zumba



Creche



### **Club** Amenities





#### **Steam Room**

Spa & Salon





## 6<sup>th</sup> Floor Amenities



Cosy Reading Corners & Swing Lounge



#### **DIY Kitchen**



## **Tower Deck Amenities**







Viewing &Star Gazing Deck

Mini Party Deck

Yoga Deck

### Unit Specifications

## 

Earthquake resistant framed RCC structure Internal - Oil bound distemper External Walls finish with texture paint

## DOORS & WINDOWS

Main Entrance - Pre-fabricated wooden doors All Doors - Pre-fabricated wooden doors Windows - Powder coated aluminium windows

#### 

Granite counter top + SS sink Wall cladding with tiles above counter up to 600mm

### 

Sanitary Ware - American Standard or equivalent CP Fittings - American Standard