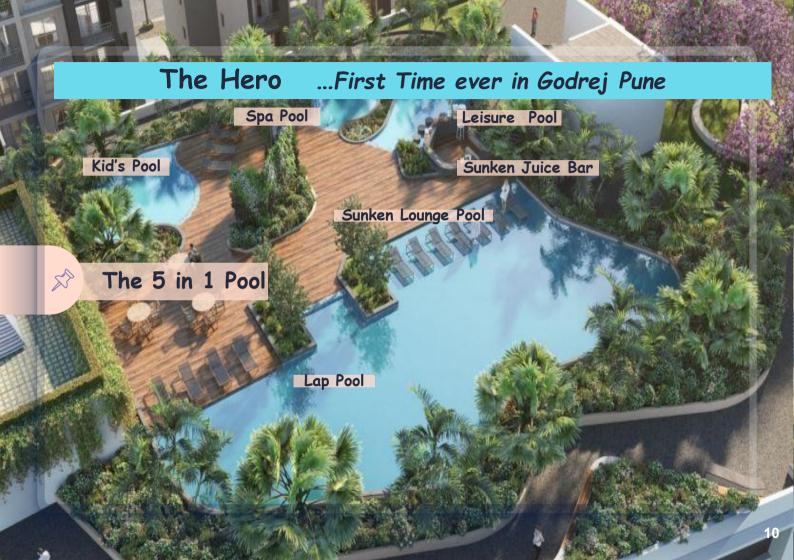

#### S.NO. Legend

- A. Ground Level
- 01. Entrance Gate
- 02 Inner Road
- 03. Drop Off
- Retail Edge 04.
- 05. Service Area
- 06. Multi- Purpose Court
- 07. **Box Cricket**
- 08. **Jogging Loop**
- в. MLCP Level
- Green Bridge Access From Towers 09
- 10 **Resting Alcove**
- Sit-Out Corner 11.
- **Boardwalk Overlooking Deck** 12.
- Sky Cinema 13.
- Staircase Access To And From Podium Parking 14.
- 15. Zen/ Tranguil Garden
- 16. Gazebo
- 17. **Rest Area With Gazebo**
- Kids' Adventure Play Area 18.
- 19. Wall Climbing Area
- 20. Hammock Garden
- 21. Senior's Garden
- 22. Multi- Purpose Lawn
- 23. Work From Garden Desks
- 24. Garden Lounge
- 25. Amphitheater
- 26. Hanging Pods
- 27. Sunken Lounge Pool
- Pool Lounge Deck 28.
- Main Pool/ Lap Pool 29.
- 30. Kid's Pool 31.
- Spa Pool Leisure Pool
- 32.
- 33. Sunken Juicebar 34.
- Glamping Sky Deck 35.
- **BBQ Deck** 36.
- Spill-Out Party Lawn
- C. **Tower Terrace Level**
- 37. Yoga/ Meditation Deck
- 38. Viewing / Star Gazing Deck
- 39. Party Lawn