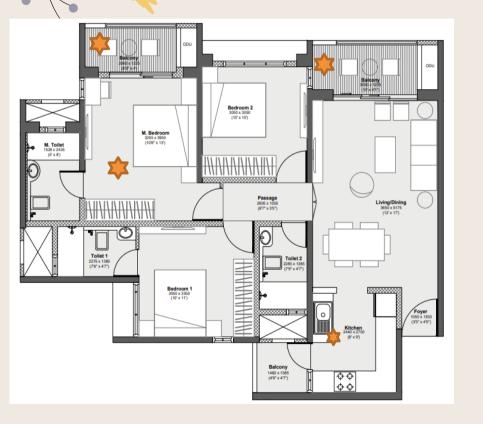

## 3 BHK Unit Layout

#### **Key Highlights**

- ✓ Parallel kitchen platforms with a separate sink, privacy is maintained
- ✓ 2 full length balconies given, full length windows
- ✓ Both washrooms are of adequate size
- ✓ Good size of MBR (11x13), second room (10x11)
- ✓ Foyer given for privacy
- ✓ Cross Ventilation in bedrooms, sufficient natural light

#### Loft in passage provided

| Rooms          | Dimension(Sqft) |
|----------------|-----------------|
| MBR            | 140             |
| R2             | 110             |
| R3             | 100             |
| Liv & Din      | 204             |
| Kitchen        | 72              |
| Utility        | 23              |
| Foyer          | 15.7            |
| T1             | 40              |
| T2             | 35.7            |
| Т3             | 35.7            |
| Passage /loft  | 30 🛋            |
| MBR balcony    | 35.6            |
| Living Balcony | 41              |
| Total carpet   | 947             |