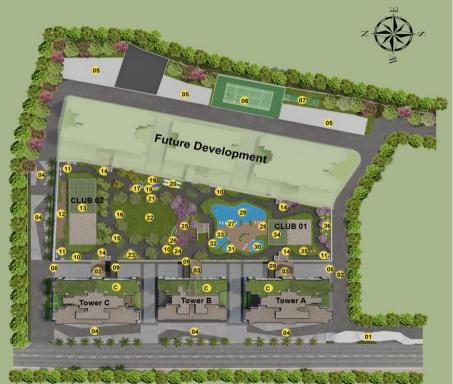

Master Layout Plan

#### S.NO. Legend

- A. Ground Level
- 01. Entrance Gate
- 02 Inner Road
- 03. Drop Off
- Retail Edge 04.
- 05. Service Area
- 06. Multi- Purpose Court
- 07. **Box Cricket**
- 08. **Jogging Loop**
- в. MLCP Level
- Green Bridge Access From Towers 09
- 10 **Resting Alcove**
- Sit-Out Corner 11.
- **Boardwalk Overlooking Deck** 12.
- Sky Cinema 13.
- Staircase Access To And From Podium Parking 14.
- 15. Zen/ Tranguil Garden
- 16. Gazebo
- 17. **Rest Area With Gazebo**
- Kids' Adventure Play Area 18.
- 19. Wall Climbing Area
- 20. Hammock Garden
- 21. Senior's Garden
- 22. Multi- Purpose Lawn
- 23. Work From Garden Desks
- 24. Garden Lounge
- 25. Amphitheater
- 26. Hanging Pods
- 27. Sunken Lounge Pool
- Pool Lounge Deck 28.
- Main Pool/ Lap Pool 29.
- 30. Kid's Pool 31.
- Spa Pool Leisure Pool
- 32.
- 33. Sunken Juicebar 34.
- Glamping Sky Deck 35.
- **BBQ Deck** 36.
- Spill-Out Party Lawn
- C. **Tower Terrace Level**
- 37. Yoga/ Meditation Deck
- 38. Viewing / Star Gazing Deck
- 39. Party Lawn

Disclaimer :- The terrace area landscaping is subjected to availability of space basis services layout for towers and clubs.