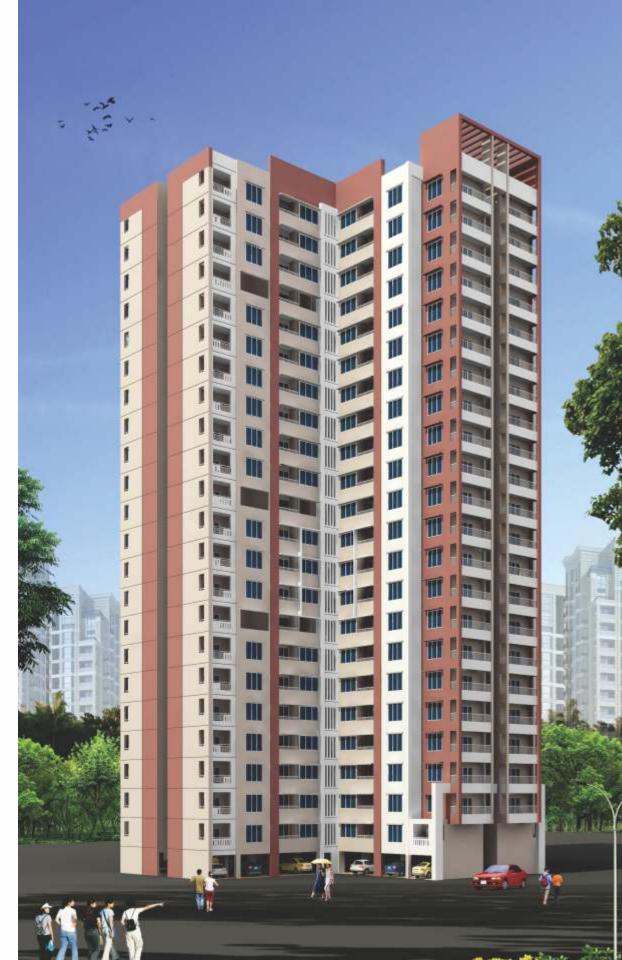

# Beyond Compare! HERE IS TATHAWADE'S ABSOLUTE WINNER.

Ready Possession 2 BHKD Biggest carpet 851 sq.ft.

Topmost Construction

+
Superb Elevation
+
Ready Possession!

@ Tathawade, Pune

### HIGHLIGHTS OF THE PROJECT

- 22 Storey Building
- Located at the heart of Tathwade
- 3 Balconies for each flat
- 3 High-speed Lifts for each building with DG backup
- Well Ventilated Apartment with Ample Natural light
- High-end Safety & Security
- Solar Lighting for common Areas
- Compound Wall & Entrance Gate
- Internal Roads
- Sufficient Water Supply
- Sewage Treatment Plant
- Organic Waste Converter Plant
- Firefighting System
- Solar Net metering System
- Rain Water Harvesting
- No Floor Rise Charges