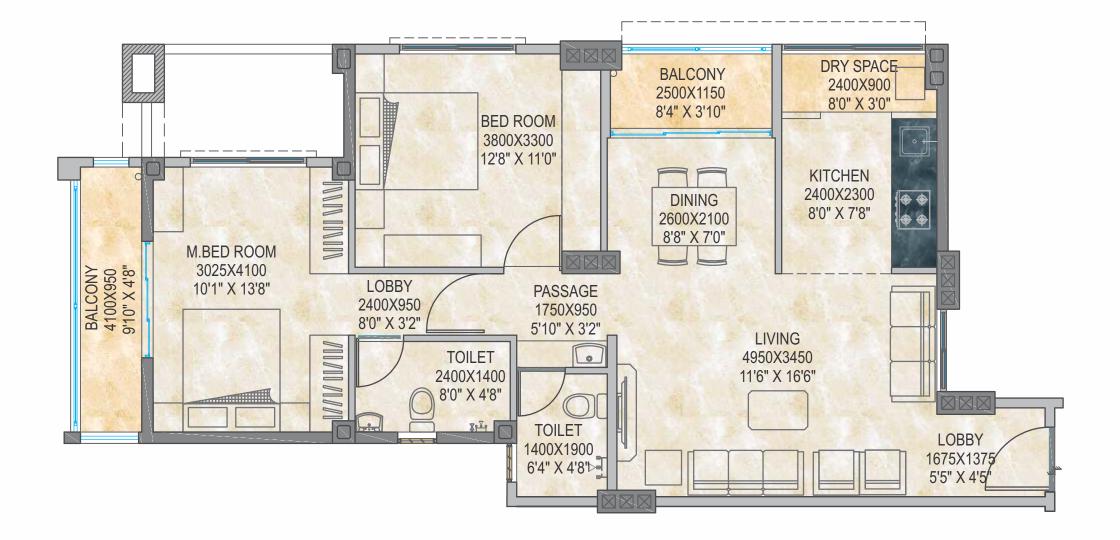

## 2 BHKD. The Layout Innovation.

All homes are **2 BHKD** where **D** stands for **Dining area**. It is so very well demarcated separately and yet spaciously adds to the Living Room as well as the Kitchen, that you would find that this is the best-ever value-addition in the layout planning of 2 Bedroom home. You can actually get imaginative and utilize this space to your best advantage. Instead of a Dining Table you can create your WFH workstation, or a study along with a bookshelf or a Pooja Ghar also. Possibilities are too many. Terrace adjoining this area is one more amazing benefit.

Floor Plan

Floor Plan