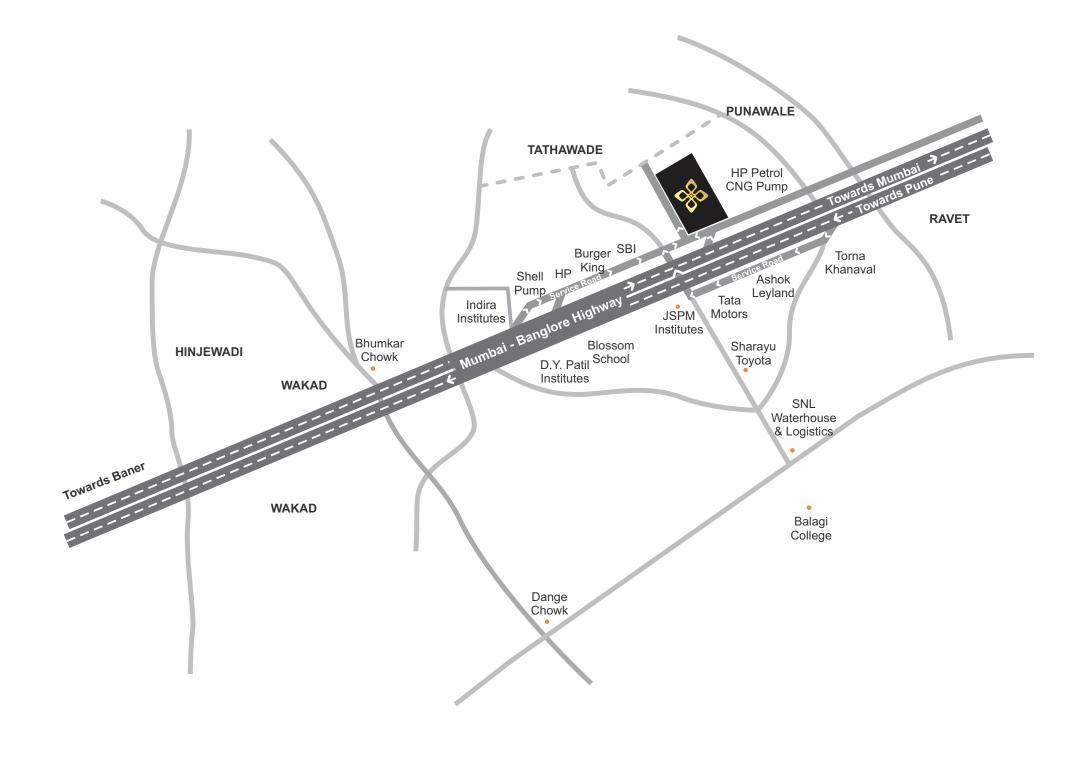

### Great Conectivity

- At Pune Mumbai Highway
- Bhumkar Chowk 6 Min.
- Wakad 6 Min
- Hotel Sayaji, Wakad 7 Min.
- Balewadi Sports Complex, Balewadi 12 Min.
- MCA International Cricket Stadium, Gahunje 14 Min.
- Hinjawadi IT Park 15 Min.
- Akurdi Railway Station 15 Min.
- Courtyyard by Marriott, Hinjawadi 16 Min.
- Inox Akurdi 20 Min.

LOCATION MAP