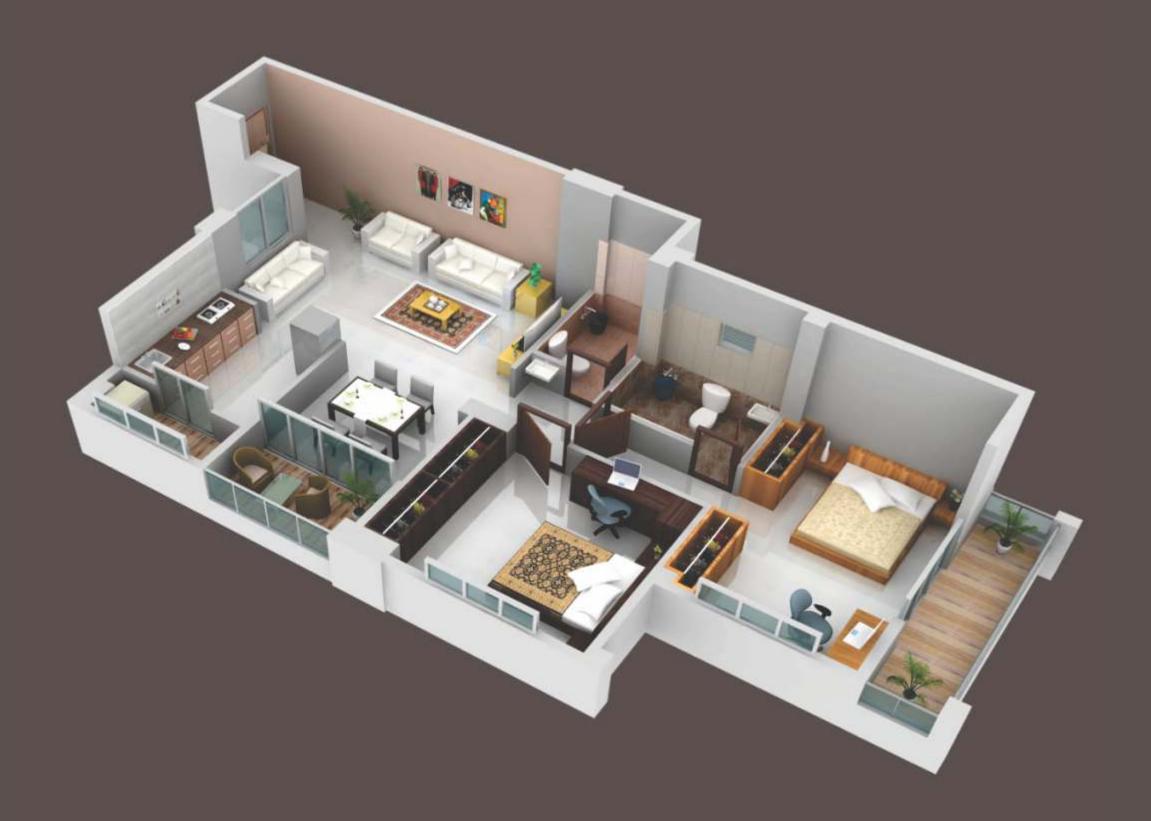

## 2 BHKD. The Layout Innovation.

All homes are **2 BHKD** where **D** stands for **Dining area**. It is so very well demarcated separately and yet spaciously adds to the Living Room as well as the Kitchen, that you would find that this is the best-ever value-addition in the layout planning of 2 Bedroom home. You can actually get imaginative and utilize this space to your best advantage. Instead of a Dining Table you can create your WFH workstation, or a study along with a bookshelf or a Pooja Ghar also. Possibilities are too many. Terrace adjoining this area is one more amazing benefit.

Floor Plan

Floor Plan