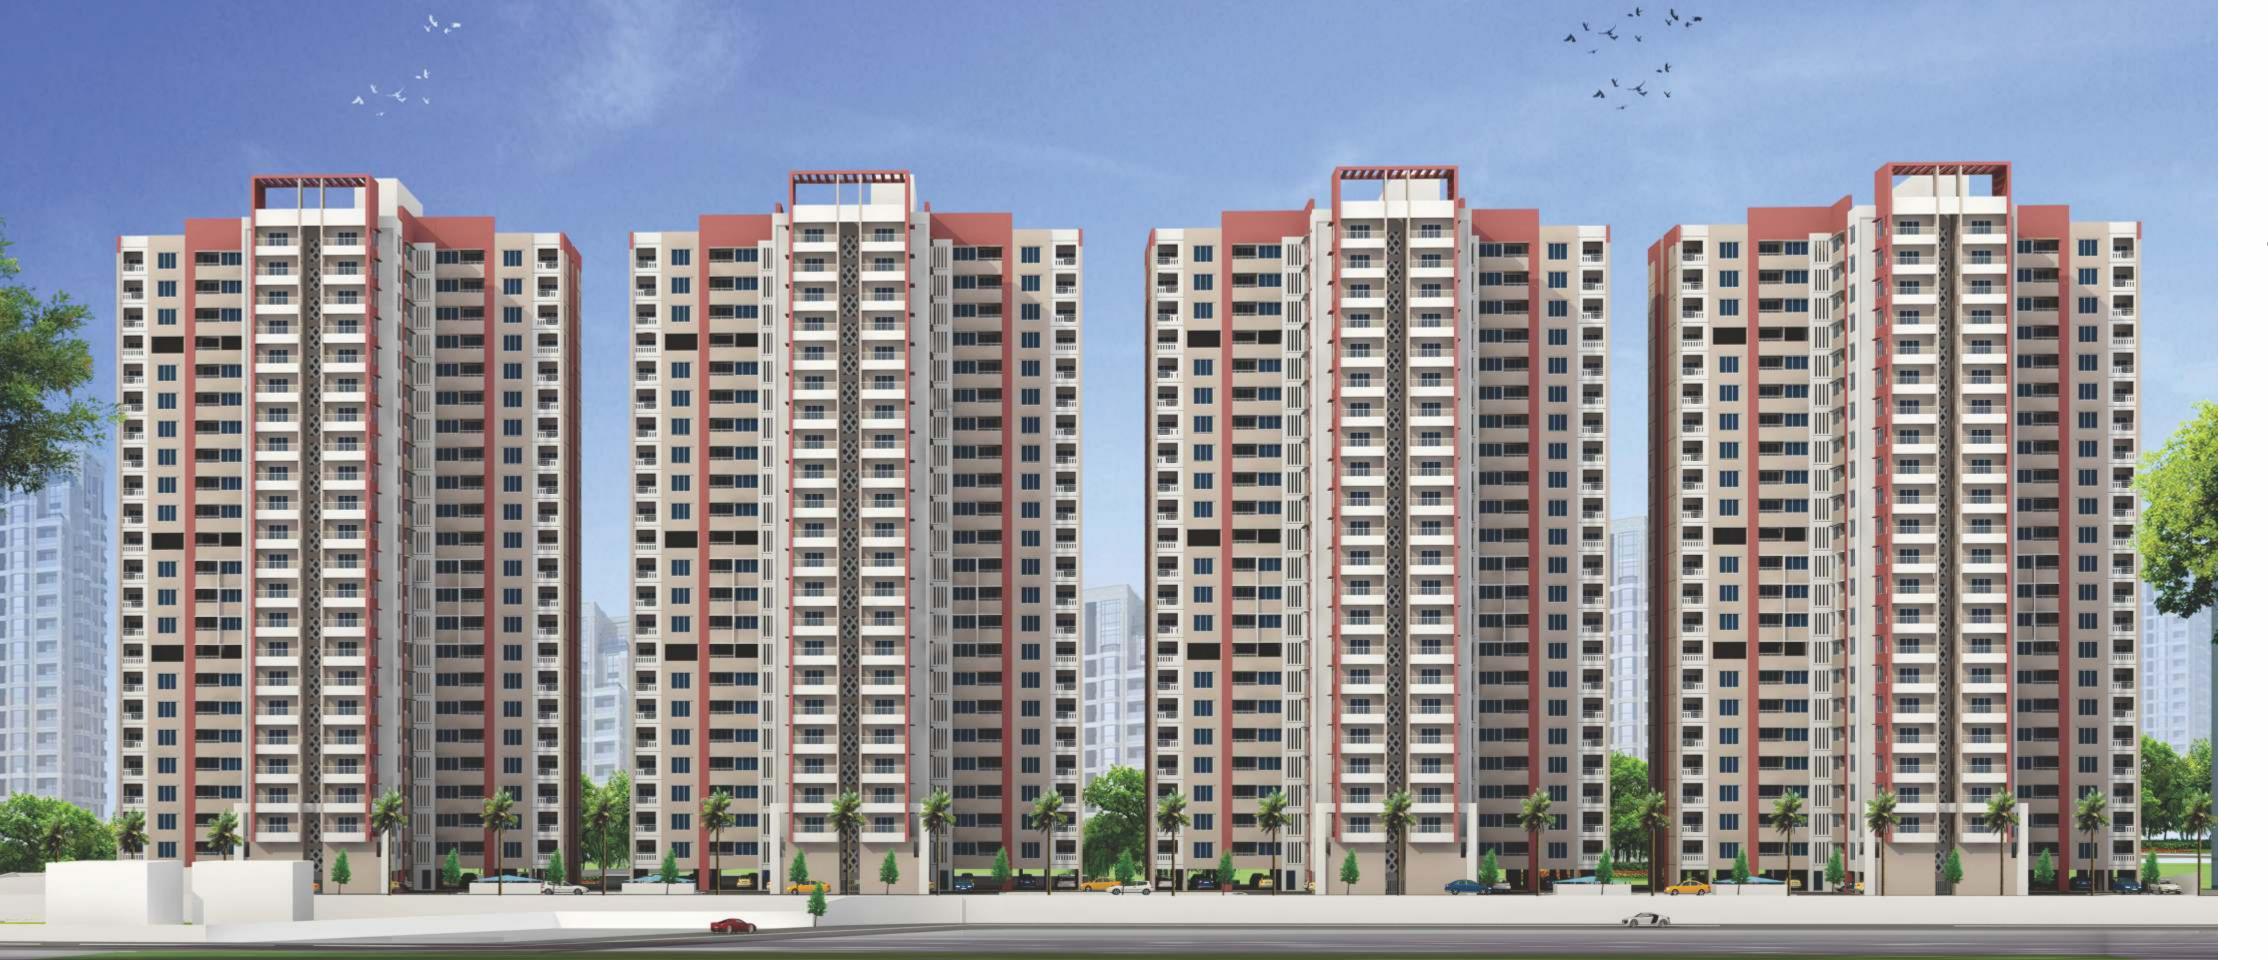

# Beyond Compare! HERE IS TATHAWADE'S ABSOLUTE WINNER.

Ready Possession 2 BHKD Biggest carpet 851 sq.ft.

Topmost Construction

+
Superb Elevation
+
Ready Possession!

@ Tathawade, Pune

### STRIKING FEATURES

Excellent Location near Indira Institute

Large Carpet of 851 sq. ft. Smart Layout of Homes with 3 Balconies for each flat

High-rise Towers with Premium Amenities

Proposed Mega Mall in the Premises

### HIGHLIGHTS OF THE PROJECT

- 22 Storey Building
- Located at the heart of Tathwade
- 3 Balconies for each flat
- 3 High-speed Lifts for each building with DG backup
- Well Ventilated Apartment with Ample Natural light
- High-end Safety & Security
- Solar Lighting for common Areas
- Compound Wall & Entrance Gate
- Internal Roads
- Sufficient Water Supply
- Sewage Treatment Plant
- Organic Waste Converter Plant
- Firefighting System
- Solar Net metering System
- Rain Water Harvesting
- No Floor Rise Charges