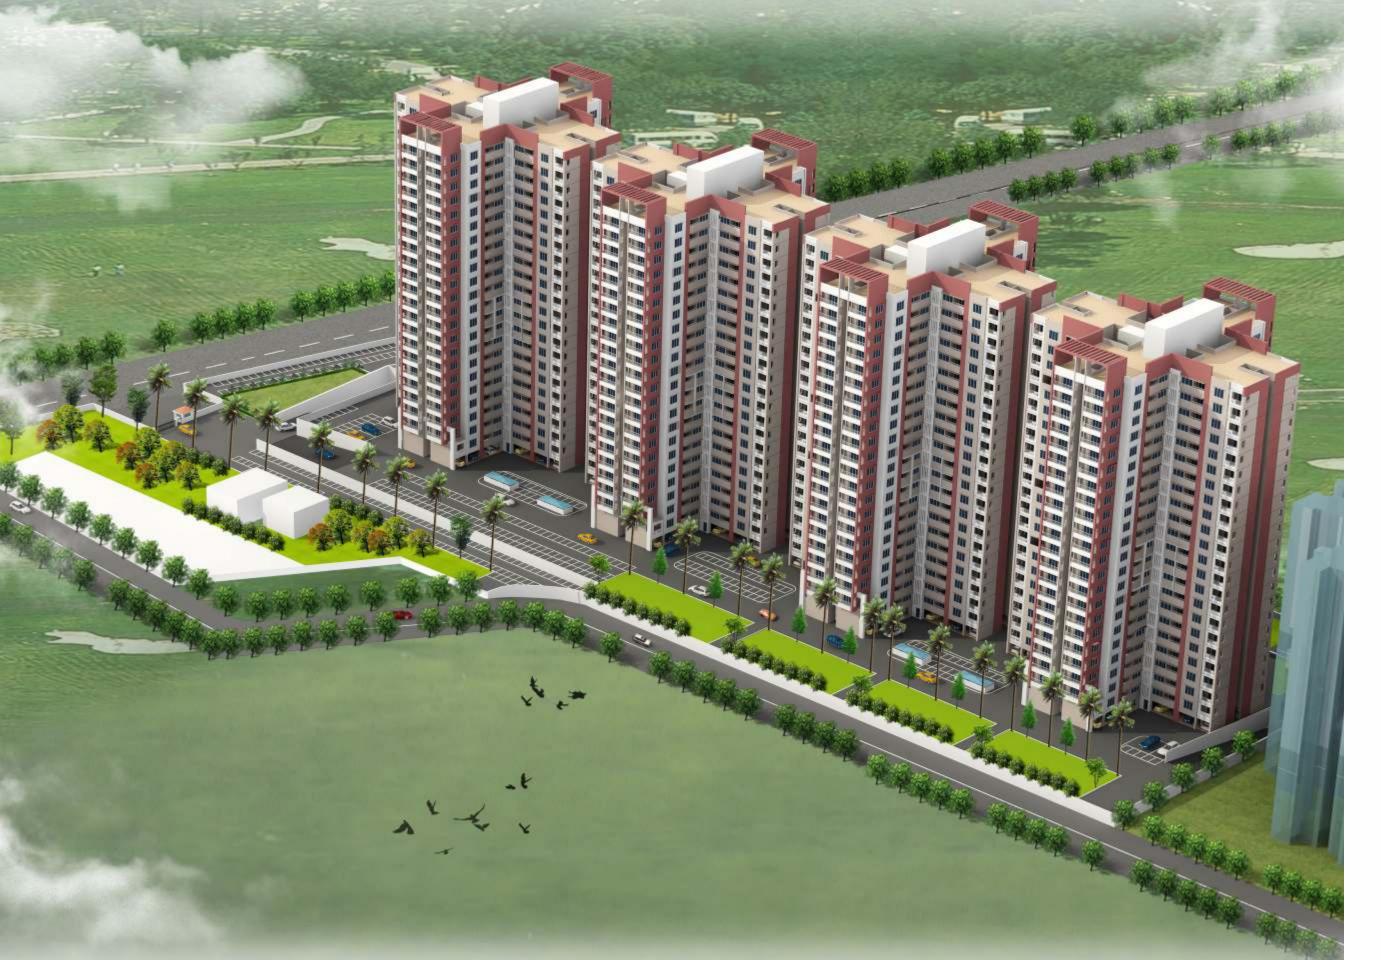

### HIGHLIGHTS OF THE PROJECT

- 22 Storey Building
- Located at the heart of Tathwade
- 3 Balconies for each flat
- 3 High-speed Lifts for each building with DG backup
- Well Ventilated Apartment with Ample Natural light
- High-end Safety & Security
- Solar Lighting for common Areas
- Compound Wall & Entrance Gate
- Internal Roads
- Sufficient Water Supply
- Sewage Treatment Plant
- Organic Waste Converter Plant
- Firefighting System
- Solar Net metering System
- Rain Water Harvesting
- No Floor Rise Charges

# So plush. So premium. So perfect. Surprisingly MHADA!

MHADA has changed. And it has emerged smarter and a lot more superior. The acclaimed State-owned institution has now ventured into Premium Housing in a big way. And the 22 Storeys vantage creation like Eden Garden, Tathawade, spread across whooping \_ Acres, is the best exemplar of this fact which is not widely known in the fraternity of homebuyers. That's precisely why it is full of pleasant surprises & valuable gains at an amazingly low competitive price! Visit Eden Garden at Tathawade with all your pre-conceived notions about MHADA. We're more than sure that this experience would clear all your myths & misconceptions. On par with all other projects in the vicinity, in fact far grander than many of them, it is the best package deal available at Government rates. And despite being a MHADA creation, there is no lottery system and these homes are available for first as well as second home buyers!