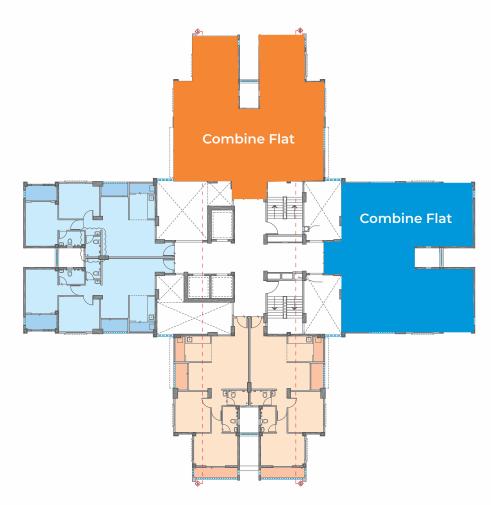

## 2 BHKD. The Layout Innovation.

All homes are **2 BHKD** where **D** stands for **Dining area**. It is so very well demarcated separately and yet spaciously adds to the Living Room as well as the Kitchen, that you would find that this is the best-ever value-addition in the layout planning of 2 Bedroom home. You can actually get imaginative and utilize this space to your best advantage. Instead of a Dining Table you can create your WFH workstation, or a study along with a bookshelf or a Pooja Ghar also. Possibilities are too many. Terrace adjoining this area is one more amazing benefit.

#### Presenting the **JODI HOMES!**

Yes you read it right. If you wish to go bigger and live a royal life in a smarter, merrier way, steal the deal of a best Jodi Home. **Combine two 2 BHKDs and make it a grand 4.5 to 5 BHK simplex.** And you know what, the incredible part is that you can actually join two Halls together and make a huge, royal Living Room suitable for a royal family like yours. Come and explore this with your thinking cap on and you would realize that this is an all-time great deal of Tathawade at an unbelievably low price.