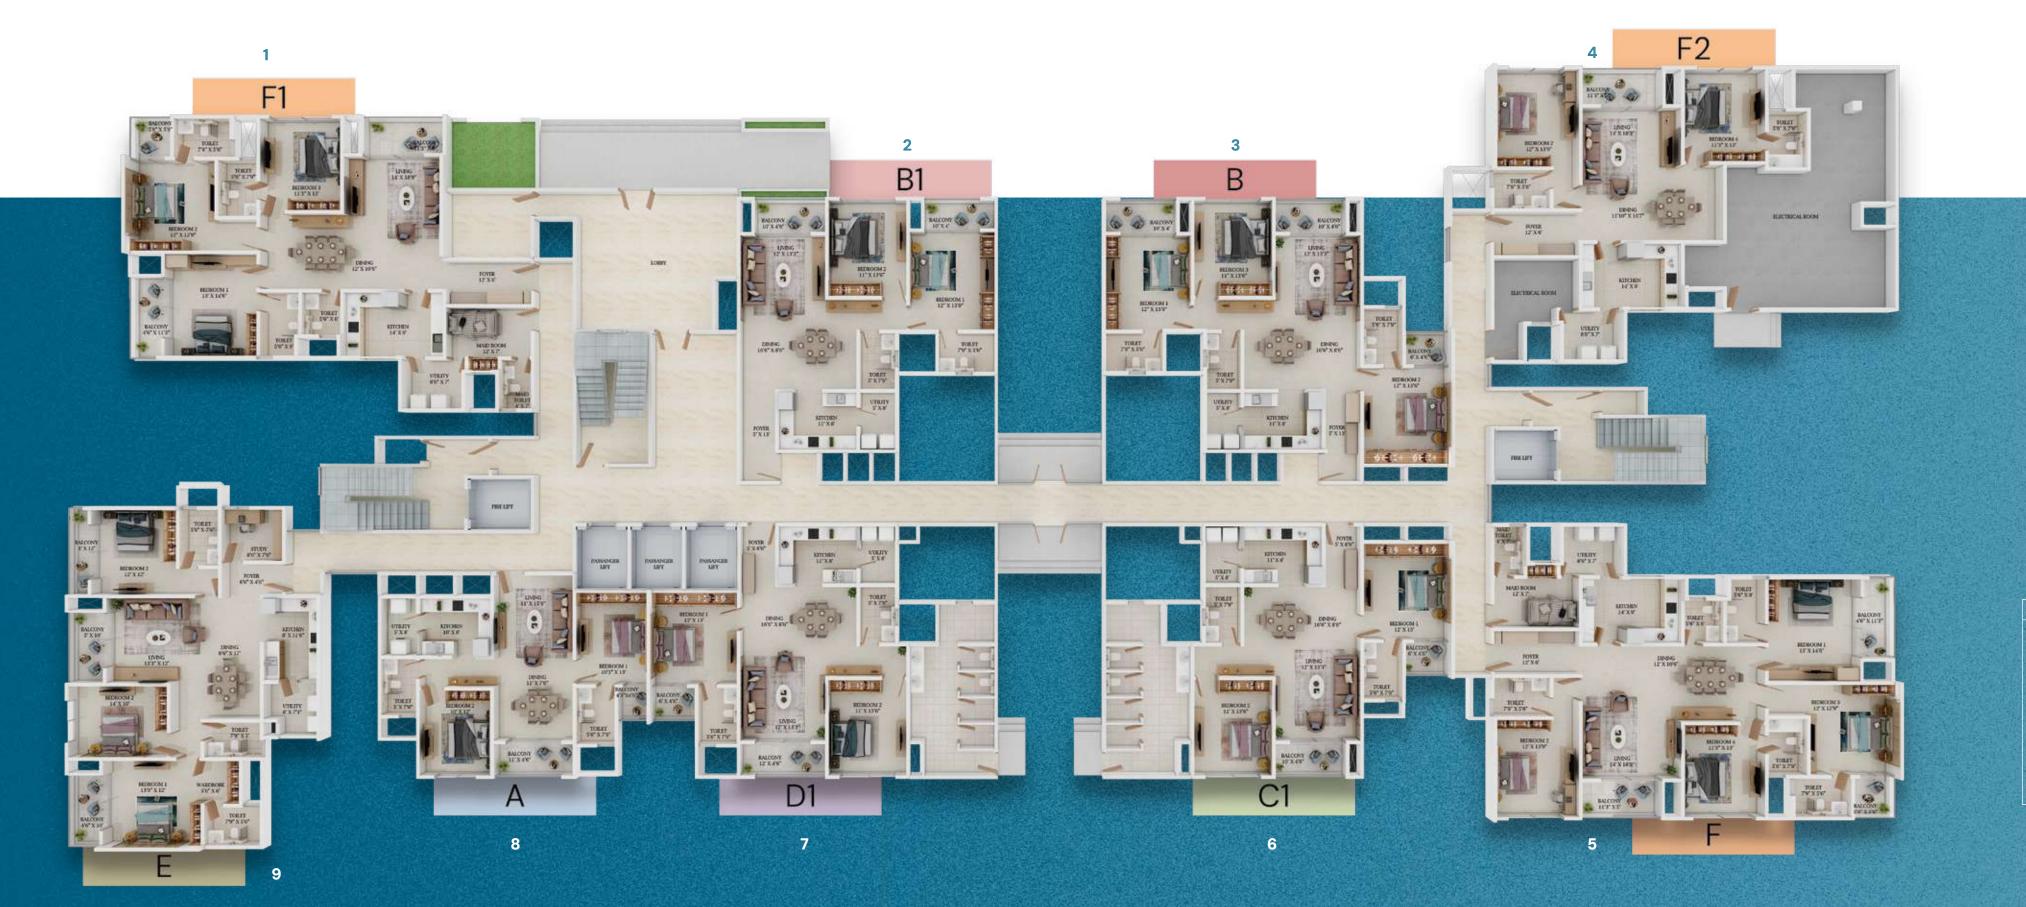

Aerial View

| FLOOR NO        | UNIT TYPE                                                                                                                                                                                                                                                                                                                                                                                                                                                                                                                                                                                                                                                                                                                                                                                                                                                                                                                                                                                                                                                                                                                                                                                                                                                                                                                                                                                                                                                                                                                                                                                                                                                                                                                                                                                                                                                                                                                                                                                                                                                                                                                      | NO. OF BED | SALEABLE AREA |  |
|-----------------|--------------------------------------------------------------------------------------------------------------------------------------------------------------------------------------------------------------------------------------------------------------------------------------------------------------------------------------------------------------------------------------------------------------------------------------------------------------------------------------------------------------------------------------------------------------------------------------------------------------------------------------------------------------------------------------------------------------------------------------------------------------------------------------------------------------------------------------------------------------------------------------------------------------------------------------------------------------------------------------------------------------------------------------------------------------------------------------------------------------------------------------------------------------------------------------------------------------------------------------------------------------------------------------------------------------------------------------------------------------------------------------------------------------------------------------------------------------------------------------------------------------------------------------------------------------------------------------------------------------------------------------------------------------------------------------------------------------------------------------------------------------------------------------------------------------------------------------------------------------------------------------------------------------------------------------------------------------------------------------------------------------------------------------------------------------------------------------------------------------------------------|------------|---------------|--|
|                 | F                                                                                                                                                                                                                                                                                                                                                                                                                                                                                                                                                                                                                                                                                                                                                                                                                                                                                                                                                                                                                                                                                                                                                                                                                                                                                                                                                                                                                                                                                                                                                                                                                                                                                                                                                                                                                                                                                                                                                                                                                                                                                                                              | 4 BED 4T   | 2616 SFT      |  |
|                 | Е                                                                                                                                                                                                                                                                                                                                                                                                                                                                                                                                                                                                                                                                                                                                                                                                                                                                                                                                                                                                                                                                                                                                                                                                                                                                                                                                                                                                                                                                                                                                                                                                                                                                                                                                                                                                                                                                                                                                                                                                                                                                                                                              | 3.5 BED 3T | 1962 SFT      |  |
| Sept 178        | В                                                                                                                                                                                                                                                                                                                                                                                                                                                                                                                                                                                                                                                                                                                                                                                                                                                                                                                                                                                                                                                                                                                                                                                                                                                                                                                                                                                                                                                                                                                                                                                                                                                                                                                                                                                                                                                                                                                                                                                                                                                                                                                              | 3 BED 3T   | 1818 SFT      |  |
|                 | Α                                                                                                                                                                                                                                                                                                                                                                                                                                                                                                                                                                                                                                                                                                                                                                                                                                                                                                                                                                                                                                                                                                                                                                                                                                                                                                                                                                                                                                                                                                                                                                                                                                                                                                                                                                                                                                                                                                                                                                                                                                                                                                                              | 2 BED 2T   | 1203 SFT      |  |
| GROUND<br>FLOOR | F1                                                                                                                                                                                                                                                                                                                                                                                                                                                                                                                                                                                                                                                                                                                                                                                                                                                                                                                                                                                                                                                                                                                                                                                                                                                                                                                                                                                                                                                                                                                                                                                                                                                                                                                                                                                                                                                                                                                                                                                                                                                                                                                             | 3 BED 3T   | 2295 SFT      |  |
|                 | B1                                                                                                                                                                                                                                                                                                                                                                                                                                                                                                                                                                                                                                                                                                                                                                                                                                                                                                                                                                                                                                                                                                                                                                                                                                                                                                                                                                                                                                                                                                                                                                                                                                                                                                                                                                                                                                                                                                                                                                                                                                                                                                                             | 2 BED 2T   | 1481 SFT      |  |
|                 | F2                                                                                                                                                                                                                                                                                                                                                                                                                                                                                                                                                                                                                                                                                                                                                                                                                                                                                                                                                                                                                                                                                                                                                                                                                                                                                                                                                                                                                                                                                                                                                                                                                                                                                                                                                                                                                                                                                                                                                                                                                                                                                                                             | 2 BED 2T   | 1547 SFT      |  |
|                 | C1                                                                                                                                                                                                                                                                                                                                                                                                                                                                                                                                                                                                                                                                                                                                                                                                                                                                                                                                                                                                                                                                                                                                                                                                                                                                                                                                                                                                                                                                                                                                                                                                                                                                                                                                                                                                                                                                                                                                                                                                                                                                                                                             | 2 BED 2T   | 1411 SFT      |  |
|                 | D1                                                                                                                                                                                                                                                                                                                                                                                                                                                                                                                                                                                                                                                                                                                                                                                                                                                                                                                                                                                                                                                                                                                                                                                                                                                                                                                                                                                                                                                                                                                                                                                                                                                                                                                                                                                                                                                                                                                                                                                                                                                                                                                             | 2 BED 2T   | 1415 SFT      |  |
|                 | EXCEPTION OF THE PROPERTY OF THE PARTY OF TH |            |               |  |

2 BED 2T

2295 SFT 1547 SFT

Entrance View

Typical floor 5<sup>th</sup> to 15<sup>th</sup> floor

| FLOOR NO        | UNIT TYPE | NO. OF BED | SALEABLE AREA |
|-----------------|-----------|------------|---------------|
|                 | F         | 4 BED 4T   | 2616 SFT      |
|                 | Е         | 3.5 BED 3T | 1962 SFT      |
| 4 TE A          | В         | 3 BED 3T   | 1818 SFT      |
|                 | В         | 3 BED 3T   | 1818 SFT      |
| GROUND<br>FLOOR | F         | 4 BED 4T   | 2616 SFT      |
| I LOOK          | F         | 4 BED 4T   | 2616 SFT      |
|                 | D         | 3 BED 3T   | 1788 SFT      |
|                 | С         | 3 BED 3T   | 1773 SFT      |
|                 | Α         | 2 BED 2T   | 1203 SFT      |
|                 |           | 2 W 2" 125 | TALL SURFERS  |

# Tower A

| FLOOR NO   | UNIT TYPE       | NO. OF BED        | SALEABLE AREA |
|------------|-----------------|-------------------|---------------|
|            | В               | 3 BED 3T          | 1818 SFT      |
|            | В               | 3 BED 3T          | 1818 SFT      |
|            | С               | 3 BED 3T          | 1773 SFT      |
|            | D               | 3 BED 3T          | 1788 SFT      |
| 16th Floor | Α               | 2 BED 2T          | 1203 SFT      |
|            | F(D)            | 4 BED 4T Duplex   | 3543 SFT      |
|            | F(D)            | 4 BED 4T Duplex   | 3543 SFT      |
|            | F(D)            | 4 BED 4T Duplex   | 3543 SFT      |
|            | E(D)            | 3.5 BED 3T Duplex | 2724 SFT      |
|            | A SALE THE SALE |                   | THE RESERVE   |

| FLOOR NO   | UNIT TYPE | NO. OF BED        | SALEABLE AREA |
|------------|-----------|-------------------|---------------|
|            | F(D)      | 4 BED 4T DUPLEX   | 3543 SFT      |
| 17th Floor | F(D)      | 4 BED 4T DUPLEX   | 3543 SFT      |
|            | F(D)      | 4 BED 4T DUPLEX   | 3543 SFT      |
|            | E(D)      | 3.5 BED 3T DUPLEX | 2724 SFT      |

# Exterior View

|   | FLOOR NO   | UNIT TYPE                                                                                                                                                                                                                                                                                                                                                                                                                                                                                                                                                                                                                                                                                                                                                                                                                                                                                                                                                                                                                                                                                                                                                                                                                                                                                                                                                                                                                                                                                                                                                                                                                                                                                                                                                                                                                                                                                                                                                                                                                                                                                                                      | NO. OF BED                                                                                                                                                                                                                                                                                                                                                                                                                                                                                                                                                                                                                                                                                                                                                                                                                                                                                                                                                                                                                                                                                                                                                                                                                                                                                                                                                                                                                                                                                                                                                                                                                                                                                                                                                                                                                                                                                                                                                                                                                                                                                                                     | SALEABLE AREA    |
|---|------------|--------------------------------------------------------------------------------------------------------------------------------------------------------------------------------------------------------------------------------------------------------------------------------------------------------------------------------------------------------------------------------------------------------------------------------------------------------------------------------------------------------------------------------------------------------------------------------------------------------------------------------------------------------------------------------------------------------------------------------------------------------------------------------------------------------------------------------------------------------------------------------------------------------------------------------------------------------------------------------------------------------------------------------------------------------------------------------------------------------------------------------------------------------------------------------------------------------------------------------------------------------------------------------------------------------------------------------------------------------------------------------------------------------------------------------------------------------------------------------------------------------------------------------------------------------------------------------------------------------------------------------------------------------------------------------------------------------------------------------------------------------------------------------------------------------------------------------------------------------------------------------------------------------------------------------------------------------------------------------------------------------------------------------------------------------------------------------------------------------------------------------|--------------------------------------------------------------------------------------------------------------------------------------------------------------------------------------------------------------------------------------------------------------------------------------------------------------------------------------------------------------------------------------------------------------------------------------------------------------------------------------------------------------------------------------------------------------------------------------------------------------------------------------------------------------------------------------------------------------------------------------------------------------------------------------------------------------------------------------------------------------------------------------------------------------------------------------------------------------------------------------------------------------------------------------------------------------------------------------------------------------------------------------------------------------------------------------------------------------------------------------------------------------------------------------------------------------------------------------------------------------------------------------------------------------------------------------------------------------------------------------------------------------------------------------------------------------------------------------------------------------------------------------------------------------------------------------------------------------------------------------------------------------------------------------------------------------------------------------------------------------------------------------------------------------------------------------------------------------------------------------------------------------------------------------------------------------------------------------------------------------------------------|------------------|
| g |            | В                                                                                                                                                                                                                                                                                                                                                                                                                                                                                                                                                                                                                                                                                                                                                                                                                                                                                                                                                                                                                                                                                                                                                                                                                                                                                                                                                                                                                                                                                                                                                                                                                                                                                                                                                                                                                                                                                                                                                                                                                                                                                                                              | 3 BED 3T                                                                                                                                                                                                                                                                                                                                                                                                                                                                                                                                                                                                                                                                                                                                                                                                                                                                                                                                                                                                                                                                                                                                                                                                                                                                                                                                                                                                                                                                                                                                                                                                                                                                                                                                                                                                                                                                                                                                                                                                                                                                                                                       | 1818 SFT         |
| Ç |            | В                                                                                                                                                                                                                                                                                                                                                                                                                                                                                                                                                                                                                                                                                                                                                                                                                                                                                                                                                                                                                                                                                                                                                                                                                                                                                                                                                                                                                                                                                                                                                                                                                                                                                                                                                                                                                                                                                                                                                                                                                                                                                                                              | 3 BED 3T                                                                                                                                                                                                                                                                                                                                                                                                                                                                                                                                                                                                                                                                                                                                                                                                                                                                                                                                                                                                                                                                                                                                                                                                                                                                                                                                                                                                                                                                                                                                                                                                                                                                                                                                                                                                                                                                                                                                                                                                                                                                                                                       | 1818 SFT         |
|   |            | С                                                                                                                                                                                                                                                                                                                                                                                                                                                                                                                                                                                                                                                                                                                                                                                                                                                                                                                                                                                                                                                                                                                                                                                                                                                                                                                                                                                                                                                                                                                                                                                                                                                                                                                                                                                                                                                                                                                                                                                                                                                                                                                              | 3 BED 3T                                                                                                                                                                                                                                                                                                                                                                                                                                                                                                                                                                                                                                                                                                                                                                                                                                                                                                                                                                                                                                                                                                                                                                                                                                                                                                                                                                                                                                                                                                                                                                                                                                                                                                                                                                                                                                                                                                                                                                                                                                                                                                                       | 1773 SFT         |
| ğ |            | D                                                                                                                                                                                                                                                                                                                                                                                                                                                                                                                                                                                                                                                                                                                                                                                                                                                                                                                                                                                                                                                                                                                                                                                                                                                                                                                                                                                                                                                                                                                                                                                                                                                                                                                                                                                                                                                                                                                                                                                                                                                                                                                              | 3 BED 3T                                                                                                                                                                                                                                                                                                                                                                                                                                                                                                                                                                                                                                                                                                                                                                                                                                                                                                                                                                                                                                                                                                                                                                                                                                                                                                                                                                                                                                                                                                                                                                                                                                                                                                                                                                                                                                                                                                                                                                                                                                                                                                                       | 1789 SFT         |
|   | 16th Floor | Α                                                                                                                                                                                                                                                                                                                                                                                                                                                                                                                                                                                                                                                                                                                                                                                                                                                                                                                                                                                                                                                                                                                                                                                                                                                                                                                                                                                                                                                                                                                                                                                                                                                                                                                                                                                                                                                                                                                                                                                                                                                                                                                              | 2 BED 2T                                                                                                                                                                                                                                                                                                                                                                                                                                                                                                                                                                                                                                                                                                                                                                                                                                                                                                                                                                                                                                                                                                                                                                                                                                                                                                                                                                                                                                                                                                                                                                                                                                                                                                                                                                                                                                                                                                                                                                                                                                                                                                                       | 1203 SFT         |
| ă |            | F(D)                                                                                                                                                                                                                                                                                                                                                                                                                                                                                                                                                                                                                                                                                                                                                                                                                                                                                                                                                                                                                                                                                                                                                                                                                                                                                                                                                                                                                                                                                                                                                                                                                                                                                                                                                                                                                                                                                                                                                                                                                                                                                                                           | 4 BED 4T Duplex                                                                                                                                                                                                                                                                                                                                                                                                                                                                                                                                                                                                                                                                                                                                                                                                                                                                                                                                                                                                                                                                                                                                                                                                                                                                                                                                                                                                                                                                                                                                                                                                                                                                                                                                                                                                                                                                                                                                                                                                                                                                                                                | 3543 SFT         |
| H |            | F(D)                                                                                                                                                                                                                                                                                                                                                                                                                                                                                                                                                                                                                                                                                                                                                                                                                                                                                                                                                                                                                                                                                                                                                                                                                                                                                                                                                                                                                                                                                                                                                                                                                                                                                                                                                                                                                                                                                                                                                                                                                                                                                                                           | 4 BED 4T Duplex                                                                                                                                                                                                                                                                                                                                                                                                                                                                                                                                                                                                                                                                                                                                                                                                                                                                                                                                                                                                                                                                                                                                                                                                                                                                                                                                                                                                                                                                                                                                                                                                                                                                                                                                                                                                                                                                                                                                                                                                                                                                                                                | 3543 SFT         |
|   | 4 J. F.    | F(D)                                                                                                                                                                                                                                                                                                                                                                                                                                                                                                                                                                                                                                                                                                                                                                                                                                                                                                                                                                                                                                                                                                                                                                                                                                                                                                                                                                                                                                                                                                                                                                                                                                                                                                                                                                                                                                                                                                                                                                                                                                                                                                                           | 4 BED 4T Duplex                                                                                                                                                                                                                                                                                                                                                                                                                                                                                                                                                                                                                                                                                                                                                                                                                                                                                                                                                                                                                                                                                                                                                                                                                                                                                                                                                                                                                                                                                                                                                                                                                                                                                                                                                                                                                                                                                                                                                                                                                                                                                                                | 3543 SFT         |
|   |            | E(D)                                                                                                                                                                                                                                                                                                                                                                                                                                                                                                                                                                                                                                                                                                                                                                                                                                                                                                                                                                                                                                                                                                                                                                                                                                                                                                                                                                                                                                                                                                                                                                                                                                                                                                                                                                                                                                                                                                                                                                                                                                                                                                                           | 3.5 BED 3T Duplex                                                                                                                                                                                                                                                                                                                                                                                                                                                                                                                                                                                                                                                                                                                                                                                                                                                                                                                                                                                                                                                                                                                                                                                                                                                                                                                                                                                                                                                                                                                                                                                                                                                                                                                                                                                                                                                                                                                                                                                                                                                                                                              | 2724 SFT         |
|   |            | THE STATE OF THE S | THE THE PARTY OF T | 27 ( 2 ( 2 ( 2 ) |

| FLOOR NO   | UNIT TYPE | NO. OF BED                | SALEABLE AREA |
|------------|-----------|---------------------------|---------------|
|            | В         | 3 BED 3T                  | 1818 SFT      |
|            | В         | 3 BED 3T                  | 1818 SFT      |
|            | D         | 3 BED 3T                  | 1788 SFT      |
| 16th Floor | С         | 3 BED 3T                  | 1773 SFT      |
|            | F(D)      | 4 BED 4T Duplex           | 3543 SFT      |
|            | F(D)      | 4 BED 4T Duplex           | 3543 SFT      |
|            | F(D)      | 4 BED 4T Duplex           | 3543 SFT      |
|            | E(D)      | 3.5 BED 3T Duplex         | 2724 SFT      |
|            | // (E)    | DESIGNATION OF THE SECOND | 30,000 11,000 |