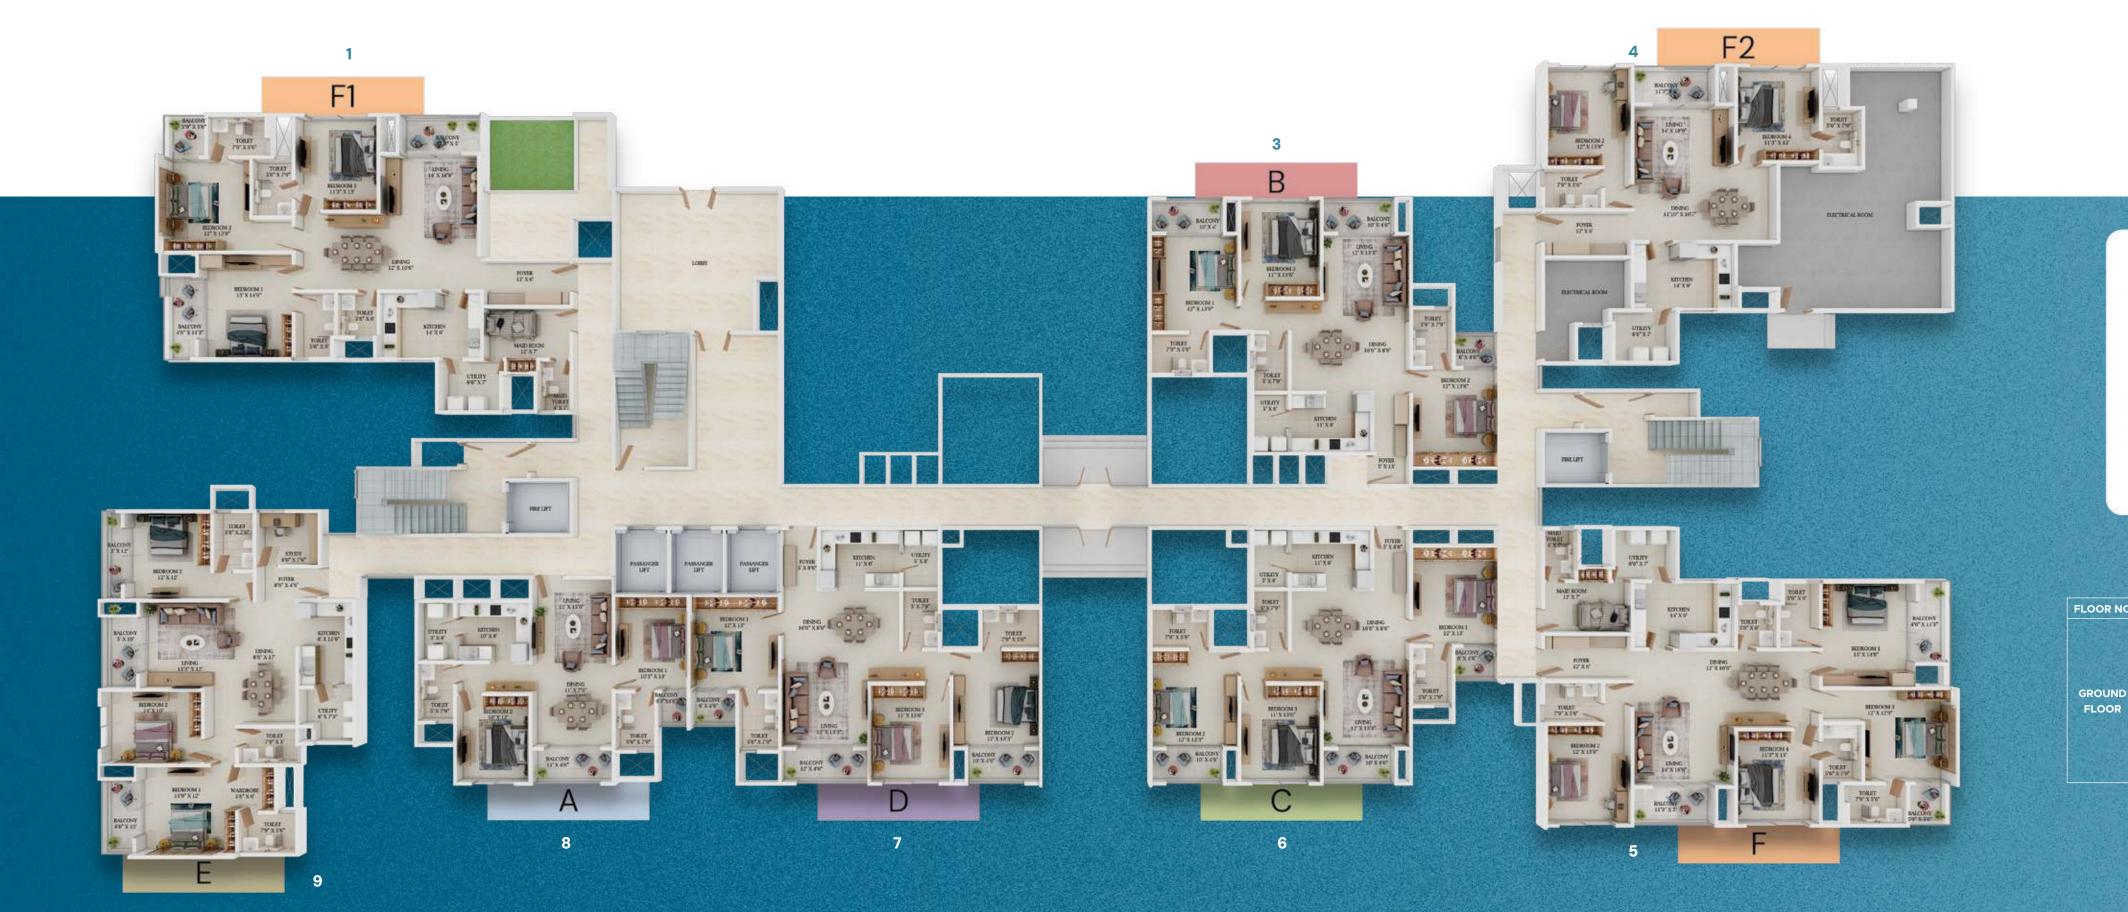

Aerial View

| FLOOR NO        | UNIT TYPE                                                                                                                                                                                                                                                                                                                                                                                                                                                                                                                                                                                                                                                                                                                                                                                                                                                                                                                                                                                                                                                                                                                                                                                                                                                                                                                                                                                                                                                                                                                                                                                                                                                                                                                                                                                                                                                                                                                                                                                                                                                                                                                      | NO. OF BED | SALEABLE AREA |  |
|-----------------|--------------------------------------------------------------------------------------------------------------------------------------------------------------------------------------------------------------------------------------------------------------------------------------------------------------------------------------------------------------------------------------------------------------------------------------------------------------------------------------------------------------------------------------------------------------------------------------------------------------------------------------------------------------------------------------------------------------------------------------------------------------------------------------------------------------------------------------------------------------------------------------------------------------------------------------------------------------------------------------------------------------------------------------------------------------------------------------------------------------------------------------------------------------------------------------------------------------------------------------------------------------------------------------------------------------------------------------------------------------------------------------------------------------------------------------------------------------------------------------------------------------------------------------------------------------------------------------------------------------------------------------------------------------------------------------------------------------------------------------------------------------------------------------------------------------------------------------------------------------------------------------------------------------------------------------------------------------------------------------------------------------------------------------------------------------------------------------------------------------------------------|------------|---------------|--|
|                 | F                                                                                                                                                                                                                                                                                                                                                                                                                                                                                                                                                                                                                                                                                                                                                                                                                                                                                                                                                                                                                                                                                                                                                                                                                                                                                                                                                                                                                                                                                                                                                                                                                                                                                                                                                                                                                                                                                                                                                                                                                                                                                                                              | 4 BED 4T   | 2616 SFT      |  |
|                 | Е                                                                                                                                                                                                                                                                                                                                                                                                                                                                                                                                                                                                                                                                                                                                                                                                                                                                                                                                                                                                                                                                                                                                                                                                                                                                                                                                                                                                                                                                                                                                                                                                                                                                                                                                                                                                                                                                                                                                                                                                                                                                                                                              | 3.5 BED 3T | 1962 SFT      |  |
| Sept 178        | В                                                                                                                                                                                                                                                                                                                                                                                                                                                                                                                                                                                                                                                                                                                                                                                                                                                                                                                                                                                                                                                                                                                                                                                                                                                                                                                                                                                                                                                                                                                                                                                                                                                                                                                                                                                                                                                                                                                                                                                                                                                                                                                              | 3 BED 3T   | 1818 SFT      |  |
|                 | Α                                                                                                                                                                                                                                                                                                                                                                                                                                                                                                                                                                                                                                                                                                                                                                                                                                                                                                                                                                                                                                                                                                                                                                                                                                                                                                                                                                                                                                                                                                                                                                                                                                                                                                                                                                                                                                                                                                                                                                                                                                                                                                                              | 2 BED 2T   | 1203 SFT      |  |
| GROUND<br>FLOOR | F1                                                                                                                                                                                                                                                                                                                                                                                                                                                                                                                                                                                                                                                                                                                                                                                                                                                                                                                                                                                                                                                                                                                                                                                                                                                                                                                                                                                                                                                                                                                                                                                                                                                                                                                                                                                                                                                                                                                                                                                                                                                                                                                             | 3 BED 3T   | 2295 SFT      |  |
|                 | B1                                                                                                                                                                                                                                                                                                                                                                                                                                                                                                                                                                                                                                                                                                                                                                                                                                                                                                                                                                                                                                                                                                                                                                                                                                                                                                                                                                                                                                                                                                                                                                                                                                                                                                                                                                                                                                                                                                                                                                                                                                                                                                                             | 2 BED 2T   | 1481 SFT      |  |
|                 | F2                                                                                                                                                                                                                                                                                                                                                                                                                                                                                                                                                                                                                                                                                                                                                                                                                                                                                                                                                                                                                                                                                                                                                                                                                                                                                                                                                                                                                                                                                                                                                                                                                                                                                                                                                                                                                                                                                                                                                                                                                                                                                                                             | 2 BED 2T   | 1547 SFT      |  |
|                 | C1                                                                                                                                                                                                                                                                                                                                                                                                                                                                                                                                                                                                                                                                                                                                                                                                                                                                                                                                                                                                                                                                                                                                                                                                                                                                                                                                                                                                                                                                                                                                                                                                                                                                                                                                                                                                                                                                                                                                                                                                                                                                                                                             | 2 BED 2T   | 1411 SFT      |  |
|                 | D1                                                                                                                                                                                                                                                                                                                                                                                                                                                                                                                                                                                                                                                                                                                                                                                                                                                                                                                                                                                                                                                                                                                                                                                                                                                                                                                                                                                                                                                                                                                                                                                                                                                                                                                                                                                                                                                                                                                                                                                                                                                                                                                             | 2 BED 2T   | 1415 SFT      |  |
|                 | EXCEPTION OF THE PROPERTY OF THE PARTY OF TH |            |               |  |