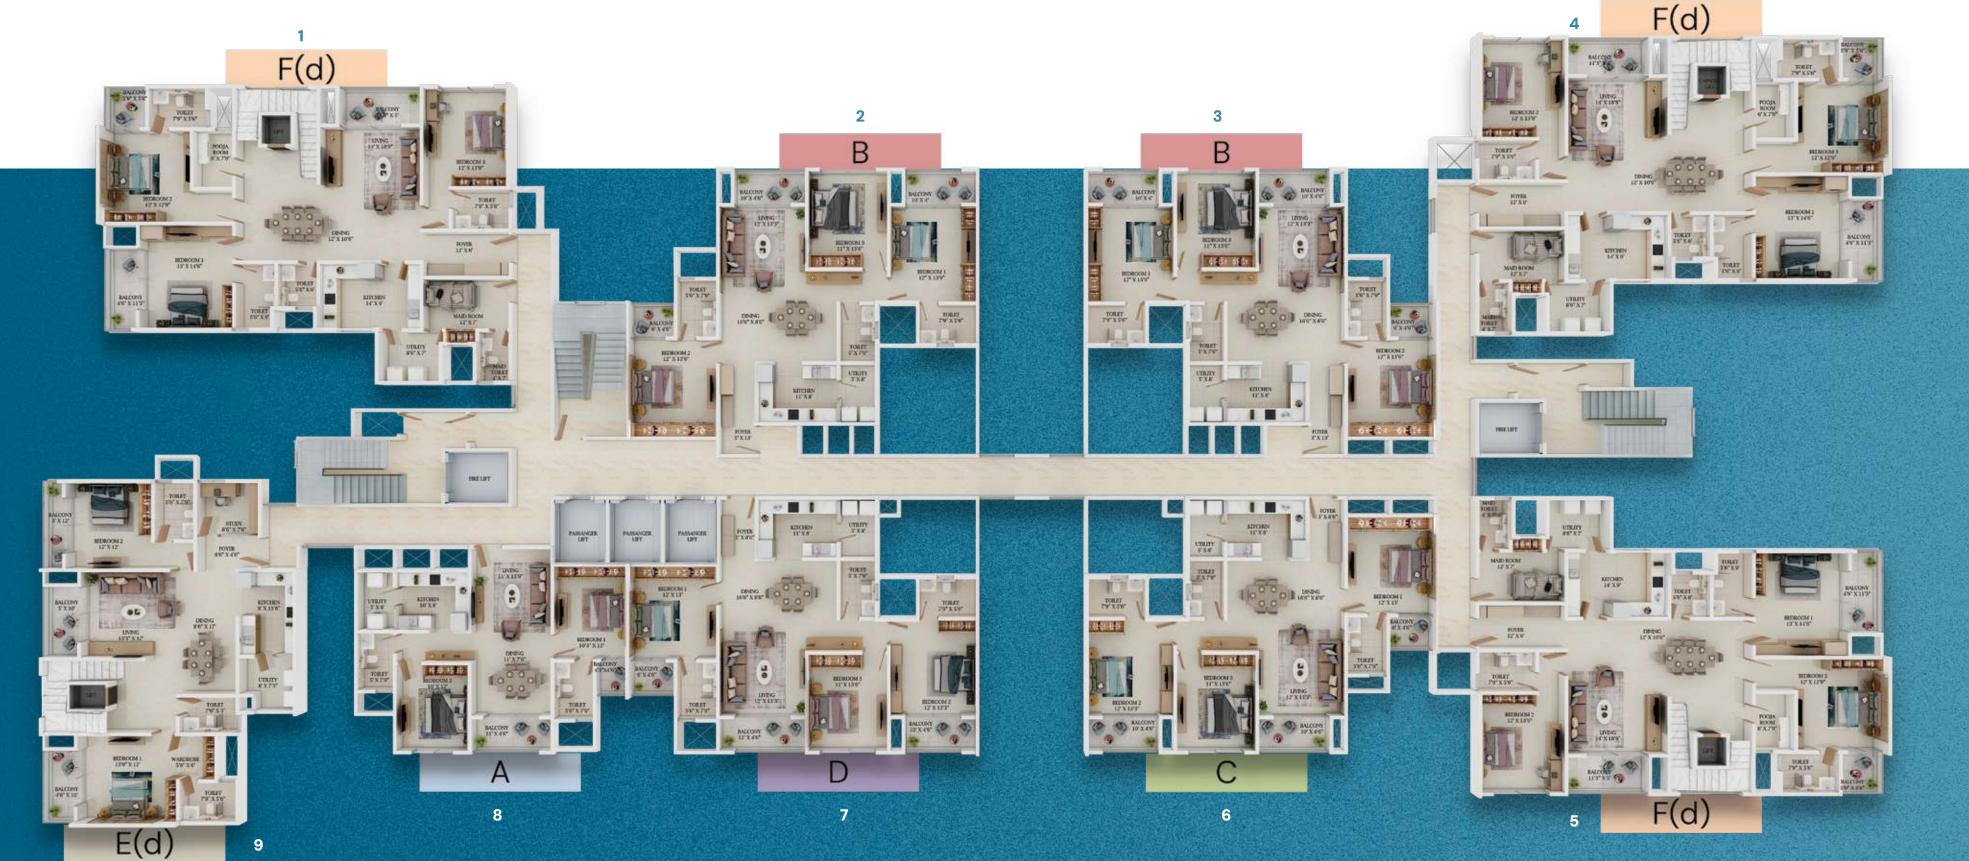

# Tower A

| FLOOR NO   | UNIT TYPE       | NO. OF BED        | SALEABLE AREA |
|------------|-----------------|-------------------|---------------|
|            | В               | 3 BED 3T          | 1818 SFT      |
|            | В               | 3 BED 3T          | 1818 SFT      |
|            | С               | 3 BED 3T          | 1773 SFT      |
|            | D               | 3 BED 3T          | 1788 SFT      |
| 16th Floor | Α               | 2 BED 2T          | 1203 SFT      |
|            | F(D)            | 4 BED 4T Duplex   | 3543 SFT      |
|            | F(D)            | 4 BED 4T Duplex   | 3543 SFT      |
|            | F(D)            | 4 BED 4T Duplex   | 3543 SFT      |
|            | E(D)            | 3.5 BED 3T Duplex | 2724 SFT      |
|            | A SALE THE SALE |                   | THE RESERVE   |

| FLOOR NO   | UNIT TYPE | NO. OF BED        | SALEABLE AREA |
|------------|-----------|-------------------|---------------|
|            | F(D)      | 4 BED 4T DUPLEX   | 3543 SFT      |
| 17th Floor | F(D)      | 4 BED 4T DUPLEX   | 3543 SFT      |
|            | F(D)      | 4 BED 4T DUPLEX   | 3543 SFT      |
|            | E(D)      | 3.5 BED 3T DUPLEX | 2724 SFT      |

# Exterior View

|   | FLOOR NO   | UNIT TYPE                                                                                                                                                                                                                                                                                                                                                                                                                                                                                                                                                                                                                                                                                                                                                                                                                                                                                                                                                                                                                                                                                                                                                                                                                                                                                                                                                                                                                                                                                                                                                                                                                                                                                                                                                                                                                                                                                                                                                                                                                                                                                                                      | NO. OF BED                                                                                                                                                                                                                                                                                                                                                                                                                                                                                                                                                                                                                                                                                                                                                                                                                                                                                                                                                                                                                                                                                                                                                                                                                                                                                                                                                                                                                                                                                                                                                                                                                                                                                                                                                                                                                                                                                                                                                                                                                                                                                                                     | SALEABLE AREA    |
|---|------------|--------------------------------------------------------------------------------------------------------------------------------------------------------------------------------------------------------------------------------------------------------------------------------------------------------------------------------------------------------------------------------------------------------------------------------------------------------------------------------------------------------------------------------------------------------------------------------------------------------------------------------------------------------------------------------------------------------------------------------------------------------------------------------------------------------------------------------------------------------------------------------------------------------------------------------------------------------------------------------------------------------------------------------------------------------------------------------------------------------------------------------------------------------------------------------------------------------------------------------------------------------------------------------------------------------------------------------------------------------------------------------------------------------------------------------------------------------------------------------------------------------------------------------------------------------------------------------------------------------------------------------------------------------------------------------------------------------------------------------------------------------------------------------------------------------------------------------------------------------------------------------------------------------------------------------------------------------------------------------------------------------------------------------------------------------------------------------------------------------------------------------|--------------------------------------------------------------------------------------------------------------------------------------------------------------------------------------------------------------------------------------------------------------------------------------------------------------------------------------------------------------------------------------------------------------------------------------------------------------------------------------------------------------------------------------------------------------------------------------------------------------------------------------------------------------------------------------------------------------------------------------------------------------------------------------------------------------------------------------------------------------------------------------------------------------------------------------------------------------------------------------------------------------------------------------------------------------------------------------------------------------------------------------------------------------------------------------------------------------------------------------------------------------------------------------------------------------------------------------------------------------------------------------------------------------------------------------------------------------------------------------------------------------------------------------------------------------------------------------------------------------------------------------------------------------------------------------------------------------------------------------------------------------------------------------------------------------------------------------------------------------------------------------------------------------------------------------------------------------------------------------------------------------------------------------------------------------------------------------------------------------------------------|------------------|
| g |            | В                                                                                                                                                                                                                                                                                                                                                                                                                                                                                                                                                                                                                                                                                                                                                                                                                                                                                                                                                                                                                                                                                                                                                                                                                                                                                                                                                                                                                                                                                                                                                                                                                                                                                                                                                                                                                                                                                                                                                                                                                                                                                                                              | 3 BED 3T                                                                                                                                                                                                                                                                                                                                                                                                                                                                                                                                                                                                                                                                                                                                                                                                                                                                                                                                                                                                                                                                                                                                                                                                                                                                                                                                                                                                                                                                                                                                                                                                                                                                                                                                                                                                                                                                                                                                                                                                                                                                                                                       | 1818 SFT         |
| Ç |            | В                                                                                                                                                                                                                                                                                                                                                                                                                                                                                                                                                                                                                                                                                                                                                                                                                                                                                                                                                                                                                                                                                                                                                                                                                                                                                                                                                                                                                                                                                                                                                                                                                                                                                                                                                                                                                                                                                                                                                                                                                                                                                                                              | 3 BED 3T                                                                                                                                                                                                                                                                                                                                                                                                                                                                                                                                                                                                                                                                                                                                                                                                                                                                                                                                                                                                                                                                                                                                                                                                                                                                                                                                                                                                                                                                                                                                                                                                                                                                                                                                                                                                                                                                                                                                                                                                                                                                                                                       | 1818 SFT         |
|   |            | С                                                                                                                                                                                                                                                                                                                                                                                                                                                                                                                                                                                                                                                                                                                                                                                                                                                                                                                                                                                                                                                                                                                                                                                                                                                                                                                                                                                                                                                                                                                                                                                                                                                                                                                                                                                                                                                                                                                                                                                                                                                                                                                              | 3 BED 3T                                                                                                                                                                                                                                                                                                                                                                                                                                                                                                                                                                                                                                                                                                                                                                                                                                                                                                                                                                                                                                                                                                                                                                                                                                                                                                                                                                                                                                                                                                                                                                                                                                                                                                                                                                                                                                                                                                                                                                                                                                                                                                                       | 1773 SFT         |
| ğ |            | D                                                                                                                                                                                                                                                                                                                                                                                                                                                                                                                                                                                                                                                                                                                                                                                                                                                                                                                                                                                                                                                                                                                                                                                                                                                                                                                                                                                                                                                                                                                                                                                                                                                                                                                                                                                                                                                                                                                                                                                                                                                                                                                              | 3 BED 3T                                                                                                                                                                                                                                                                                                                                                                                                                                                                                                                                                                                                                                                                                                                                                                                                                                                                                                                                                                                                                                                                                                                                                                                                                                                                                                                                                                                                                                                                                                                                                                                                                                                                                                                                                                                                                                                                                                                                                                                                                                                                                                                       | 1789 SFT         |
|   | 16th Floor | Α                                                                                                                                                                                                                                                                                                                                                                                                                                                                                                                                                                                                                                                                                                                                                                                                                                                                                                                                                                                                                                                                                                                                                                                                                                                                                                                                                                                                                                                                                                                                                                                                                                                                                                                                                                                                                                                                                                                                                                                                                                                                                                                              | 2 BED 2T                                                                                                                                                                                                                                                                                                                                                                                                                                                                                                                                                                                                                                                                                                                                                                                                                                                                                                                                                                                                                                                                                                                                                                                                                                                                                                                                                                                                                                                                                                                                                                                                                                                                                                                                                                                                                                                                                                                                                                                                                                                                                                                       | 1203 SFT         |
| ă |            | F(D)                                                                                                                                                                                                                                                                                                                                                                                                                                                                                                                                                                                                                                                                                                                                                                                                                                                                                                                                                                                                                                                                                                                                                                                                                                                                                                                                                                                                                                                                                                                                                                                                                                                                                                                                                                                                                                                                                                                                                                                                                                                                                                                           | 4 BED 4T Duplex                                                                                                                                                                                                                                                                                                                                                                                                                                                                                                                                                                                                                                                                                                                                                                                                                                                                                                                                                                                                                                                                                                                                                                                                                                                                                                                                                                                                                                                                                                                                                                                                                                                                                                                                                                                                                                                                                                                                                                                                                                                                                                                | 3543 SFT         |
| H |            | F(D)                                                                                                                                                                                                                                                                                                                                                                                                                                                                                                                                                                                                                                                                                                                                                                                                                                                                                                                                                                                                                                                                                                                                                                                                                                                                                                                                                                                                                                                                                                                                                                                                                                                                                                                                                                                                                                                                                                                                                                                                                                                                                                                           | 4 BED 4T Duplex                                                                                                                                                                                                                                                                                                                                                                                                                                                                                                                                                                                                                                                                                                                                                                                                                                                                                                                                                                                                                                                                                                                                                                                                                                                                                                                                                                                                                                                                                                                                                                                                                                                                                                                                                                                                                                                                                                                                                                                                                                                                                                                | 3543 SFT         |
|   | 4 J. F.    | F(D)                                                                                                                                                                                                                                                                                                                                                                                                                                                                                                                                                                                                                                                                                                                                                                                                                                                                                                                                                                                                                                                                                                                                                                                                                                                                                                                                                                                                                                                                                                                                                                                                                                                                                                                                                                                                                                                                                                                                                                                                                                                                                                                           | 4 BED 4T Duplex                                                                                                                                                                                                                                                                                                                                                                                                                                                                                                                                                                                                                                                                                                                                                                                                                                                                                                                                                                                                                                                                                                                                                                                                                                                                                                                                                                                                                                                                                                                                                                                                                                                                                                                                                                                                                                                                                                                                                                                                                                                                                                                | 3543 SFT         |
|   |            | E(D)                                                                                                                                                                                                                                                                                                                                                                                                                                                                                                                                                                                                                                                                                                                                                                                                                                                                                                                                                                                                                                                                                                                                                                                                                                                                                                                                                                                                                                                                                                                                                                                                                                                                                                                                                                                                                                                                                                                                                                                                                                                                                                                           | 3.5 BED 3T Duplex                                                                                                                                                                                                                                                                                                                                                                                                                                                                                                                                                                                                                                                                                                                                                                                                                                                                                                                                                                                                                                                                                                                                                                                                                                                                                                                                                                                                                                                                                                                                                                                                                                                                                                                                                                                                                                                                                                                                                                                                                                                                                                              | 2724 SFT         |
|   |            | THE STATE OF THE S | THE THE PARTY OF T | 27 ( 2 ( 2 ( 2 ) |

| FLOOR NO   | UNIT TYPE | NO. OF BED                | SALEABLE AREA |
|------------|-----------|---------------------------|---------------|
|            | В         | 3 BED 3T                  | 1818 SFT      |
|            | В         | 3 BED 3T                  | 1818 SFT      |
|            | D         | 3 BED 3T                  | 1788 SFT      |
| 16th Floor | С         | 3 BED 3T                  | 1773 SFT      |
|            | F(D)      | 4 BED 4T Duplex           | 3543 SFT      |
|            | F(D)      | 4 BED 4T Duplex           | 3543 SFT      |
|            | F(D)      | 4 BED 4T Duplex           | 3543 SFT      |
|            | E(D)      | 3.5 BED 3T Duplex         | 2724 SFT      |
|            | // (E)    | DESIGNATION OF THE SECOND | 30,000 11,000 |