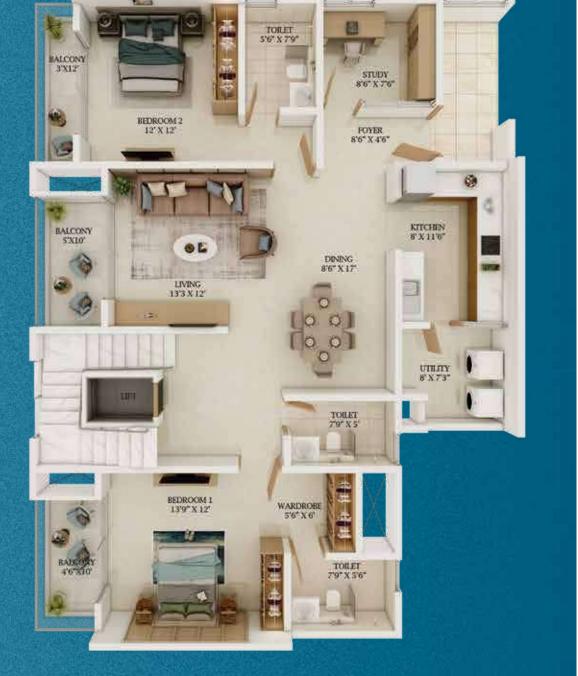

# HESULE without Vinits

Your home at Prestige Somerville gives you the freedom to live your life the way you aspire to.

The rooms are spacious, well ventilated, naturally lit and designed to help you make optimum use of the floor space.

The marble flooring in the living, dining and bedrooms, and the ample balconies looking on to amazing views of the Varthur Lake or the internal greenscape, combine to enhance your premium lifestyle.

You have a range of typologies and sizes ranging from, two-bed to four-bed homes. So, whether you are a larger family with senior parents and children, or just a couple starting your life's journey, you are sure to find the perfect home here.

Aerial View

| FLOOR NO        | UNIT TYPE                                                                                                                                                                                                                                                                                                                                                                                                                                                                                                                                                                                                                                                                                                                                                                                                                                                                                                                                                                                                                                                                                                                                                                                                                                                                                                                                                                                                                                                                                                                                                                                                                                                                                                                                                                                                                                                                                                                                                                                                                                                                                                                      | NO. OF BED | SALEABLE AREA |  |
|-----------------|--------------------------------------------------------------------------------------------------------------------------------------------------------------------------------------------------------------------------------------------------------------------------------------------------------------------------------------------------------------------------------------------------------------------------------------------------------------------------------------------------------------------------------------------------------------------------------------------------------------------------------------------------------------------------------------------------------------------------------------------------------------------------------------------------------------------------------------------------------------------------------------------------------------------------------------------------------------------------------------------------------------------------------------------------------------------------------------------------------------------------------------------------------------------------------------------------------------------------------------------------------------------------------------------------------------------------------------------------------------------------------------------------------------------------------------------------------------------------------------------------------------------------------------------------------------------------------------------------------------------------------------------------------------------------------------------------------------------------------------------------------------------------------------------------------------------------------------------------------------------------------------------------------------------------------------------------------------------------------------------------------------------------------------------------------------------------------------------------------------------------------|------------|---------------|--|
|                 | F                                                                                                                                                                                                                                                                                                                                                                                                                                                                                                                                                                                                                                                                                                                                                                                                                                                                                                                                                                                                                                                                                                                                                                                                                                                                                                                                                                                                                                                                                                                                                                                                                                                                                                                                                                                                                                                                                                                                                                                                                                                                                                                              | 4 BED 4T   | 2616 SFT      |  |
|                 | Е                                                                                                                                                                                                                                                                                                                                                                                                                                                                                                                                                                                                                                                                                                                                                                                                                                                                                                                                                                                                                                                                                                                                                                                                                                                                                                                                                                                                                                                                                                                                                                                                                                                                                                                                                                                                                                                                                                                                                                                                                                                                                                                              | 3.5 BED 3T | 1962 SFT      |  |
| Sept 178        | В                                                                                                                                                                                                                                                                                                                                                                                                                                                                                                                                                                                                                                                                                                                                                                                                                                                                                                                                                                                                                                                                                                                                                                                                                                                                                                                                                                                                                                                                                                                                                                                                                                                                                                                                                                                                                                                                                                                                                                                                                                                                                                                              | 3 BED 3T   | 1818 SFT      |  |
|                 | Α                                                                                                                                                                                                                                                                                                                                                                                                                                                                                                                                                                                                                                                                                                                                                                                                                                                                                                                                                                                                                                                                                                                                                                                                                                                                                                                                                                                                                                                                                                                                                                                                                                                                                                                                                                                                                                                                                                                                                                                                                                                                                                                              | 2 BED 2T   | 1203 SFT      |  |
| GROUND<br>FLOOR | F1                                                                                                                                                                                                                                                                                                                                                                                                                                                                                                                                                                                                                                                                                                                                                                                                                                                                                                                                                                                                                                                                                                                                                                                                                                                                                                                                                                                                                                                                                                                                                                                                                                                                                                                                                                                                                                                                                                                                                                                                                                                                                                                             | 3 BED 3T   | 2295 SFT      |  |
|                 | B1                                                                                                                                                                                                                                                                                                                                                                                                                                                                                                                                                                                                                                                                                                                                                                                                                                                                                                                                                                                                                                                                                                                                                                                                                                                                                                                                                                                                                                                                                                                                                                                                                                                                                                                                                                                                                                                                                                                                                                                                                                                                                                                             | 2 BED 2T   | 1481 SFT      |  |
|                 | F2                                                                                                                                                                                                                                                                                                                                                                                                                                                                                                                                                                                                                                                                                                                                                                                                                                                                                                                                                                                                                                                                                                                                                                                                                                                                                                                                                                                                                                                                                                                                                                                                                                                                                                                                                                                                                                                                                                                                                                                                                                                                                                                             | 2 BED 2T   | 1547 SFT      |  |
|                 | C1                                                                                                                                                                                                                                                                                                                                                                                                                                                                                                                                                                                                                                                                                                                                                                                                                                                                                                                                                                                                                                                                                                                                                                                                                                                                                                                                                                                                                                                                                                                                                                                                                                                                                                                                                                                                                                                                                                                                                                                                                                                                                                                             | 2 BED 2T   | 1411 SFT      |  |
|                 | D1                                                                                                                                                                                                                                                                                                                                                                                                                                                                                                                                                                                                                                                                                                                                                                                                                                                                                                                                                                                                                                                                                                                                                                                                                                                                                                                                                                                                                                                                                                                                                                                                                                                                                                                                                                                                                                                                                                                                                                                                                                                                                                                             | 2 BED 2T   | 1415 SFT      |  |
|                 | EXCEPTION OF THE PROPERTY OF THE PARTY OF TH |            |               |  |