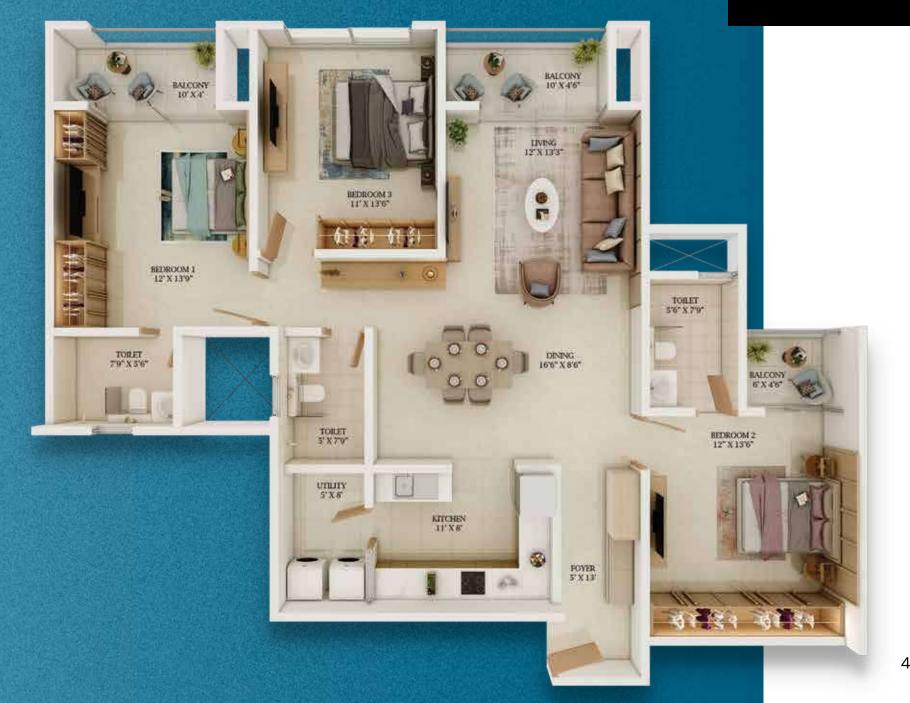

Aerial View

| FLOOR NO        | UNIT TYPE                                                                                                                                                                                                                                                                                                                                                                                                                                                                                                                                                                                                                                                                                                                                                                                                                                                                                                                                                                                                                                                                                                                                                                                                                                                                                                                                                                                                                                                                                                                                                                                                                                                                                                                                                                                                                                                                                                                                                                                                                                                                                                                      | NO. OF BED | SALEABLE AREA |  |
|-----------------|--------------------------------------------------------------------------------------------------------------------------------------------------------------------------------------------------------------------------------------------------------------------------------------------------------------------------------------------------------------------------------------------------------------------------------------------------------------------------------------------------------------------------------------------------------------------------------------------------------------------------------------------------------------------------------------------------------------------------------------------------------------------------------------------------------------------------------------------------------------------------------------------------------------------------------------------------------------------------------------------------------------------------------------------------------------------------------------------------------------------------------------------------------------------------------------------------------------------------------------------------------------------------------------------------------------------------------------------------------------------------------------------------------------------------------------------------------------------------------------------------------------------------------------------------------------------------------------------------------------------------------------------------------------------------------------------------------------------------------------------------------------------------------------------------------------------------------------------------------------------------------------------------------------------------------------------------------------------------------------------------------------------------------------------------------------------------------------------------------------------------------|------------|---------------|--|
|                 | F                                                                                                                                                                                                                                                                                                                                                                                                                                                                                                                                                                                                                                                                                                                                                                                                                                                                                                                                                                                                                                                                                                                                                                                                                                                                                                                                                                                                                                                                                                                                                                                                                                                                                                                                                                                                                                                                                                                                                                                                                                                                                                                              | 4 BED 4T   | 2616 SFT      |  |
|                 | Е                                                                                                                                                                                                                                                                                                                                                                                                                                                                                                                                                                                                                                                                                                                                                                                                                                                                                                                                                                                                                                                                                                                                                                                                                                                                                                                                                                                                                                                                                                                                                                                                                                                                                                                                                                                                                                                                                                                                                                                                                                                                                                                              | 3.5 BED 3T | 1962 SFT      |  |
| Sept 178        | В                                                                                                                                                                                                                                                                                                                                                                                                                                                                                                                                                                                                                                                                                                                                                                                                                                                                                                                                                                                                                                                                                                                                                                                                                                                                                                                                                                                                                                                                                                                                                                                                                                                                                                                                                                                                                                                                                                                                                                                                                                                                                                                              | 3 BED 3T   | 1818 SFT      |  |
|                 | Α                                                                                                                                                                                                                                                                                                                                                                                                                                                                                                                                                                                                                                                                                                                                                                                                                                                                                                                                                                                                                                                                                                                                                                                                                                                                                                                                                                                                                                                                                                                                                                                                                                                                                                                                                                                                                                                                                                                                                                                                                                                                                                                              | 2 BED 2T   | 1203 SFT      |  |
| GROUND<br>FLOOR | F1                                                                                                                                                                                                                                                                                                                                                                                                                                                                                                                                                                                                                                                                                                                                                                                                                                                                                                                                                                                                                                                                                                                                                                                                                                                                                                                                                                                                                                                                                                                                                                                                                                                                                                                                                                                                                                                                                                                                                                                                                                                                                                                             | 3 BED 3T   | 2295 SFT      |  |
|                 | B1                                                                                                                                                                                                                                                                                                                                                                                                                                                                                                                                                                                                                                                                                                                                                                                                                                                                                                                                                                                                                                                                                                                                                                                                                                                                                                                                                                                                                                                                                                                                                                                                                                                                                                                                                                                                                                                                                                                                                                                                                                                                                                                             | 2 BED 2T   | 1481 SFT      |  |
|                 | F2                                                                                                                                                                                                                                                                                                                                                                                                                                                                                                                                                                                                                                                                                                                                                                                                                                                                                                                                                                                                                                                                                                                                                                                                                                                                                                                                                                                                                                                                                                                                                                                                                                                                                                                                                                                                                                                                                                                                                                                                                                                                                                                             | 2 BED 2T   | 1547 SFT      |  |
|                 | C1                                                                                                                                                                                                                                                                                                                                                                                                                                                                                                                                                                                                                                                                                                                                                                                                                                                                                                                                                                                                                                                                                                                                                                                                                                                                                                                                                                                                                                                                                                                                                                                                                                                                                                                                                                                                                                                                                                                                                                                                                                                                                                                             | 2 BED 2T   | 1411 SFT      |  |
|                 | D1                                                                                                                                                                                                                                                                                                                                                                                                                                                                                                                                                                                                                                                                                                                                                                                                                                                                                                                                                                                                                                                                                                                                                                                                                                                                                                                                                                                                                                                                                                                                                                                                                                                                                                                                                                                                                                                                                                                                                                                                                                                                                                                             | 2 BED 2T   | 1415 SFT      |  |
|                 | EXCEPTION OF THE PROPERTY OF THE PARTY OF TH |            |               |  |

2 BED 2T

2295 SFT 1547 SFT

Entrance View

Typical floor 5<sup>th</sup> to 15<sup>th</sup> floor

| FLOOR NO        | UNIT TYPE | NO. OF BED | SALEABLE AREA |
|-----------------|-----------|------------|---------------|
|                 | F         | 4 BED 4T   | 2616 SFT      |
|                 | Е         | 3.5 BED 3T | 1962 SFT      |
| 4 TE A          | В         | 3 BED 3T   | 1818 SFT      |
|                 | В         | 3 BED 3T   | 1818 SFT      |
| GROUND<br>FLOOR | F         | 4 BED 4T   | 2616 SFT      |
| I LOOK          | F         | 4 BED 4T   | 2616 SFT      |
|                 | D         | 3 BED 3T   | 1788 SFT      |
|                 | С         | 3 BED 3T   | 1773 SFT      |
|                 | Α         | 2 BED 2T   | 1203 SFT      |
|                 |           | 2 W 2" 125 | TALL SURFERS  |