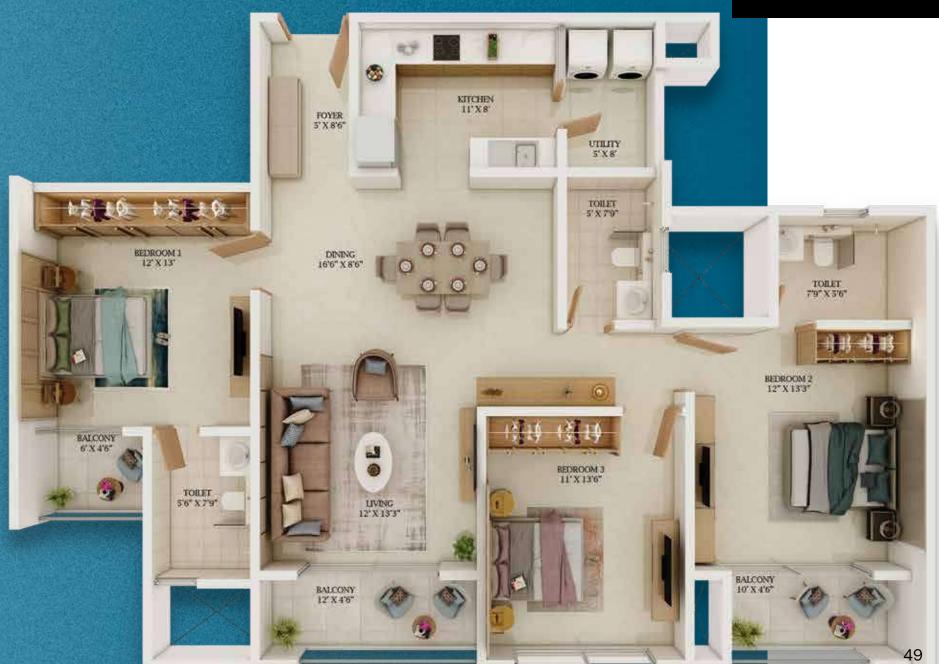

# HESULE without Vinits

Your home at Prestige Somerville gives you the freedom to live your life the way you aspire to.

The rooms are spacious, well ventilated, naturally lit and designed to help you make optimum use of the floor space.

The marble flooring in the living, dining and bedrooms, and the ample balconies looking on to amazing views of the Varthur Lake or the internal greenscape, combine to enhance your premium lifestyle.

You have a range of typologies and sizes ranging from, two-bed to four-bed homes. So, whether you are a larger family with senior parents and children, or just a couple starting your life's journey, you are sure to find the perfect home here.