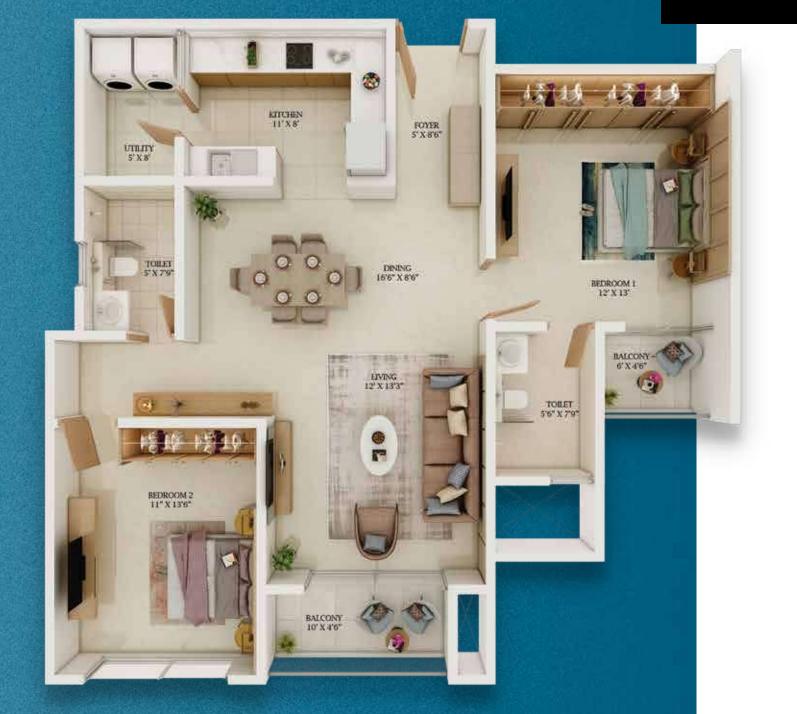

# HESULE without Vinits

Your home at Prestige Somerville gives you the freedom to live your life the way you aspire to.

The rooms are spacious, well ventilated, naturally lit and designed to help you make optimum use of the floor space.

The marble flooring in the living, dining and bedrooms, and the ample balconies looking on to amazing views of the Varthur Lake or the internal greenscape, combine to enhance your premium lifestyle.

You have a range of typologies and sizes ranging from, two-bed to four-bed homes. So, whether you are a larger family with senior parents and children, or just a couple starting your life's journey, you are sure to find the perfect home here.