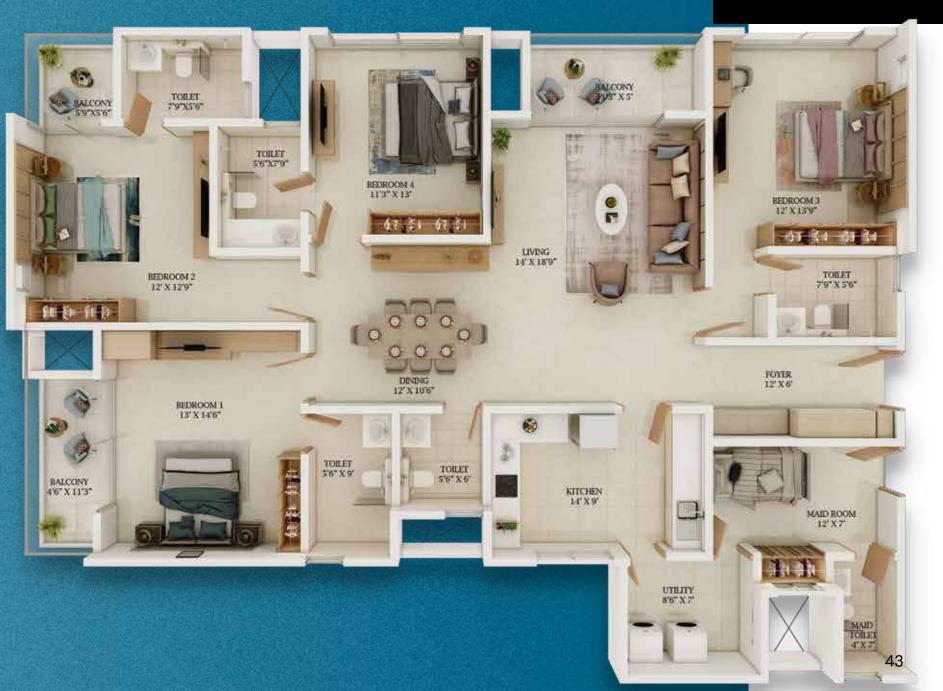

The marble flooring in the living, dining and bedrooms, and the ample balconies looking on to amazing views of the Varthur Lake or the internal greenscape, combine to enhance your premium lifestyle.

You have a range of typologies and sizes ranging from, two-bed to four-bed homes. So, whether you are a larger family with senior parents and children, or just a couple starting your life's journey, you are sure to find the perfect home here.

Aerial View

| FLOOR NO        | UNIT TYPE                                                                                                                                                                                                                                                                                                                                                                                                                                                                                                                                                                                                                                                                                                                                                                                                                                                                                                                                                                                                                                                                                                                                                                                                                                                                                                                                                                                                                                                                                                                                                                                                                                                                                                                                                                                                                                                                                                                                                                                                                                                                                                                      | NO. OF BED | SALEABLE AREA |  |
|-----------------|--------------------------------------------------------------------------------------------------------------------------------------------------------------------------------------------------------------------------------------------------------------------------------------------------------------------------------------------------------------------------------------------------------------------------------------------------------------------------------------------------------------------------------------------------------------------------------------------------------------------------------------------------------------------------------------------------------------------------------------------------------------------------------------------------------------------------------------------------------------------------------------------------------------------------------------------------------------------------------------------------------------------------------------------------------------------------------------------------------------------------------------------------------------------------------------------------------------------------------------------------------------------------------------------------------------------------------------------------------------------------------------------------------------------------------------------------------------------------------------------------------------------------------------------------------------------------------------------------------------------------------------------------------------------------------------------------------------------------------------------------------------------------------------------------------------------------------------------------------------------------------------------------------------------------------------------------------------------------------------------------------------------------------------------------------------------------------------------------------------------------------|------------|---------------|--|
|                 | F                                                                                                                                                                                                                                                                                                                                                                                                                                                                                                                                                                                                                                                                                                                                                                                                                                                                                                                                                                                                                                                                                                                                                                                                                                                                                                                                                                                                                                                                                                                                                                                                                                                                                                                                                                                                                                                                                                                                                                                                                                                                                                                              | 4 BED 4T   | 2616 SFT      |  |
|                 | Е                                                                                                                                                                                                                                                                                                                                                                                                                                                                                                                                                                                                                                                                                                                                                                                                                                                                                                                                                                                                                                                                                                                                                                                                                                                                                                                                                                                                                                                                                                                                                                                                                                                                                                                                                                                                                                                                                                                                                                                                                                                                                                                              | 3.5 BED 3T | 1962 SFT      |  |
| Sept 178        | В                                                                                                                                                                                                                                                                                                                                                                                                                                                                                                                                                                                                                                                                                                                                                                                                                                                                                                                                                                                                                                                                                                                                                                                                                                                                                                                                                                                                                                                                                                                                                                                                                                                                                                                                                                                                                                                                                                                                                                                                                                                                                                                              | 3 BED 3T   | 1818 SFT      |  |
|                 | Α                                                                                                                                                                                                                                                                                                                                                                                                                                                                                                                                                                                                                                                                                                                                                                                                                                                                                                                                                                                                                                                                                                                                                                                                                                                                                                                                                                                                                                                                                                                                                                                                                                                                                                                                                                                                                                                                                                                                                                                                                                                                                                                              | 2 BED 2T   | 1203 SFT      |  |
| GROUND<br>FLOOR | F1                                                                                                                                                                                                                                                                                                                                                                                                                                                                                                                                                                                                                                                                                                                                                                                                                                                                                                                                                                                                                                                                                                                                                                                                                                                                                                                                                                                                                                                                                                                                                                                                                                                                                                                                                                                                                                                                                                                                                                                                                                                                                                                             | 3 BED 3T   | 2295 SFT      |  |
|                 | B1                                                                                                                                                                                                                                                                                                                                                                                                                                                                                                                                                                                                                                                                                                                                                                                                                                                                                                                                                                                                                                                                                                                                                                                                                                                                                                                                                                                                                                                                                                                                                                                                                                                                                                                                                                                                                                                                                                                                                                                                                                                                                                                             | 2 BED 2T   | 1481 SFT      |  |
|                 | F2                                                                                                                                                                                                                                                                                                                                                                                                                                                                                                                                                                                                                                                                                                                                                                                                                                                                                                                                                                                                                                                                                                                                                                                                                                                                                                                                                                                                                                                                                                                                                                                                                                                                                                                                                                                                                                                                                                                                                                                                                                                                                                                             | 2 BED 2T   | 1547 SFT      |  |
|                 | C1                                                                                                                                                                                                                                                                                                                                                                                                                                                                                                                                                                                                                                                                                                                                                                                                                                                                                                                                                                                                                                                                                                                                                                                                                                                                                                                                                                                                                                                                                                                                                                                                                                                                                                                                                                                                                                                                                                                                                                                                                                                                                                                             | 2 BED 2T   | 1411 SFT      |  |
|                 | D1                                                                                                                                                                                                                                                                                                                                                                                                                                                                                                                                                                                                                                                                                                                                                                                                                                                                                                                                                                                                                                                                                                                                                                                                                                                                                                                                                                                                                                                                                                                                                                                                                                                                                                                                                                                                                                                                                                                                                                                                                                                                                                                             | 2 BED 2T   | 1415 SFT      |  |
|                 | EXCEPTION OF THE PROPERTY OF THE PARTY OF TH |            |               |  |