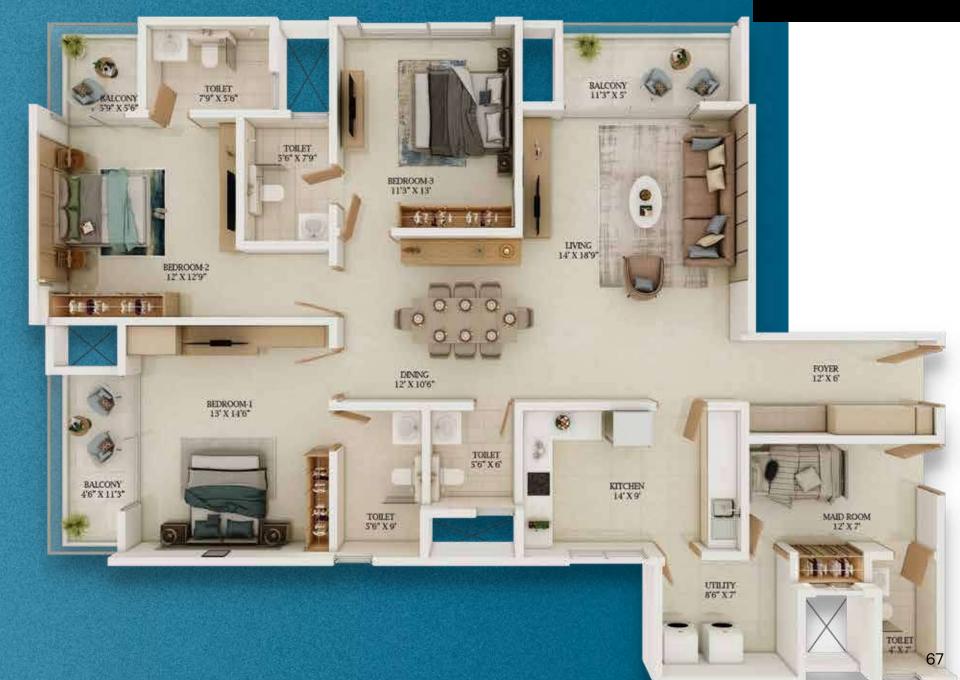

The marble flooring in the living, dining and bedrooms, and the ample balconies looking on to amazing views of the Varthur Lake or the internal greenscape, combine to enhance your premium lifestyle.

You have a range of typologies and sizes ranging from, two-bed to four-bed homes. So, whether you are a larger family with senior parents and children, or just a couple starting your life's journey, you are sure to find the perfect home here.

Aerial View

| FLOOR NO        | UNIT TYPE                                                                                                                                                                                                                                                                                                                                                                                                                                                                                                                                                                                                                                                                                                                                                                                                                                                                                                                                                                                                                                                                                                                                                                                                                                                                                                                                                                                                                                                                                                                                                                                                                                                                                                                                                                                                                                                                                                                                                                                                                                                                                                                      | NO. OF BED | SALEABLE AREA |  |
|-----------------|--------------------------------------------------------------------------------------------------------------------------------------------------------------------------------------------------------------------------------------------------------------------------------------------------------------------------------------------------------------------------------------------------------------------------------------------------------------------------------------------------------------------------------------------------------------------------------------------------------------------------------------------------------------------------------------------------------------------------------------------------------------------------------------------------------------------------------------------------------------------------------------------------------------------------------------------------------------------------------------------------------------------------------------------------------------------------------------------------------------------------------------------------------------------------------------------------------------------------------------------------------------------------------------------------------------------------------------------------------------------------------------------------------------------------------------------------------------------------------------------------------------------------------------------------------------------------------------------------------------------------------------------------------------------------------------------------------------------------------------------------------------------------------------------------------------------------------------------------------------------------------------------------------------------------------------------------------------------------------------------------------------------------------------------------------------------------------------------------------------------------------|------------|---------------|--|
|                 | F                                                                                                                                                                                                                                                                                                                                                                                                                                                                                                                                                                                                                                                                                                                                                                                                                                                                                                                                                                                                                                                                                                                                                                                                                                                                                                                                                                                                                                                                                                                                                                                                                                                                                                                                                                                                                                                                                                                                                                                                                                                                                                                              | 4 BED 4T   | 2616 SFT      |  |
|                 | Е                                                                                                                                                                                                                                                                                                                                                                                                                                                                                                                                                                                                                                                                                                                                                                                                                                                                                                                                                                                                                                                                                                                                                                                                                                                                                                                                                                                                                                                                                                                                                                                                                                                                                                                                                                                                                                                                                                                                                                                                                                                                                                                              | 3.5 BED 3T | 1962 SFT      |  |
| Sept 178        | В                                                                                                                                                                                                                                                                                                                                                                                                                                                                                                                                                                                                                                                                                                                                                                                                                                                                                                                                                                                                                                                                                                                                                                                                                                                                                                                                                                                                                                                                                                                                                                                                                                                                                                                                                                                                                                                                                                                                                                                                                                                                                                                              | 3 BED 3T   | 1818 SFT      |  |
|                 | Α                                                                                                                                                                                                                                                                                                                                                                                                                                                                                                                                                                                                                                                                                                                                                                                                                                                                                                                                                                                                                                                                                                                                                                                                                                                                                                                                                                                                                                                                                                                                                                                                                                                                                                                                                                                                                                                                                                                                                                                                                                                                                                                              | 2 BED 2T   | 1203 SFT      |  |
| GROUND<br>FLOOR | F1                                                                                                                                                                                                                                                                                                                                                                                                                                                                                                                                                                                                                                                                                                                                                                                                                                                                                                                                                                                                                                                                                                                                                                                                                                                                                                                                                                                                                                                                                                                                                                                                                                                                                                                                                                                                                                                                                                                                                                                                                                                                                                                             | 3 BED 3T   | 2295 SFT      |  |
|                 | B1                                                                                                                                                                                                                                                                                                                                                                                                                                                                                                                                                                                                                                                                                                                                                                                                                                                                                                                                                                                                                                                                                                                                                                                                                                                                                                                                                                                                                                                                                                                                                                                                                                                                                                                                                                                                                                                                                                                                                                                                                                                                                                                             | 2 BED 2T   | 1481 SFT      |  |
|                 | F2                                                                                                                                                                                                                                                                                                                                                                                                                                                                                                                                                                                                                                                                                                                                                                                                                                                                                                                                                                                                                                                                                                                                                                                                                                                                                                                                                                                                                                                                                                                                                                                                                                                                                                                                                                                                                                                                                                                                                                                                                                                                                                                             | 2 BED 2T   | 1547 SFT      |  |
|                 | C1                                                                                                                                                                                                                                                                                                                                                                                                                                                                                                                                                                                                                                                                                                                                                                                                                                                                                                                                                                                                                                                                                                                                                                                                                                                                                                                                                                                                                                                                                                                                                                                                                                                                                                                                                                                                                                                                                                                                                                                                                                                                                                                             | 2 BED 2T   | 1411 SFT      |  |
|                 | D1                                                                                                                                                                                                                                                                                                                                                                                                                                                                                                                                                                                                                                                                                                                                                                                                                                                                                                                                                                                                                                                                                                                                                                                                                                                                                                                                                                                                                                                                                                                                                                                                                                                                                                                                                                                                                                                                                                                                                                                                                                                                                                                             | 2 BED 2T   | 1415 SFT      |  |
|                 | EXCEPTION OF THE PROPERTY OF THE PARTY OF TH |            |               |  |