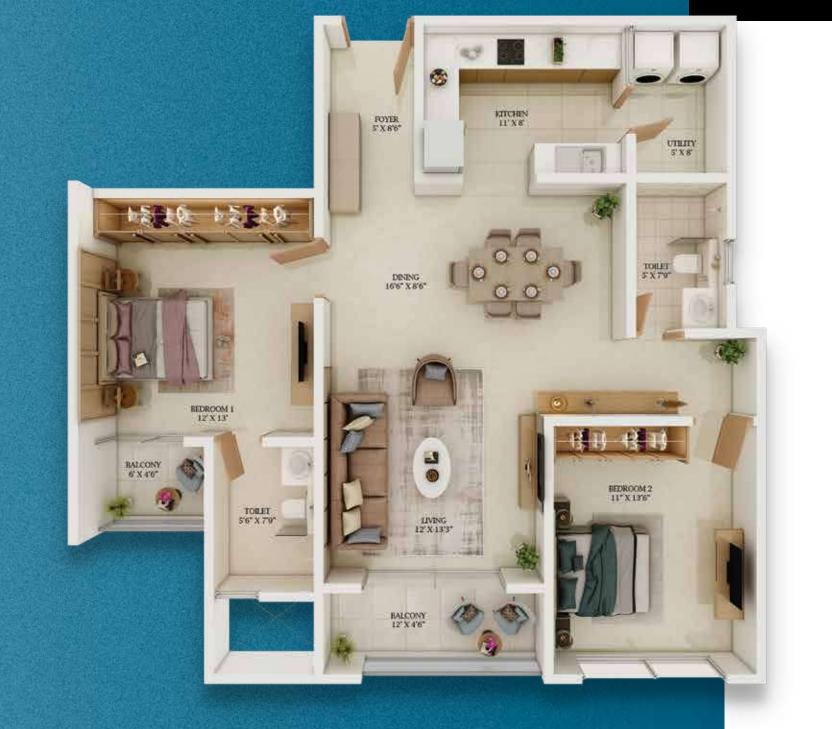

# HESULE without Vinits

Your home at Prestige Somerville gives you the freedom to live your life the way you aspire to.

The rooms are spacious, well ventilated, naturally lit and designed to help you make optimum use of the floor space.

The marble flooring in the living, dining and bedrooms, and the ample balconies looking on to amazing views of the Varthur Lake or the internal greenscape, combine to enhance your premium lifestyle.

You have a range of typologies and sizes ranging from, two-bed to four-bed homes. So, whether you are a larger family with senior parents and children, or just a couple starting your life's journey, you are sure to find the perfect home here.

Aerial View

| FLOOR NO        | UNIT TYPE                                                                                                                                                                                                                                                                                                                                                                                                                                                                                                                                                                                                                                                                                                                                                                                                                                                                                                                                                                                                                                                                                                                                                                                                                                                                                                                                                                                                                                                                                                                                                                                                                                                                                                                                                                                                                                                                                                                                                                                                                                                                                                                      | NO. OF BED | SALEABLE AREA |  |
|-----------------|--------------------------------------------------------------------------------------------------------------------------------------------------------------------------------------------------------------------------------------------------------------------------------------------------------------------------------------------------------------------------------------------------------------------------------------------------------------------------------------------------------------------------------------------------------------------------------------------------------------------------------------------------------------------------------------------------------------------------------------------------------------------------------------------------------------------------------------------------------------------------------------------------------------------------------------------------------------------------------------------------------------------------------------------------------------------------------------------------------------------------------------------------------------------------------------------------------------------------------------------------------------------------------------------------------------------------------------------------------------------------------------------------------------------------------------------------------------------------------------------------------------------------------------------------------------------------------------------------------------------------------------------------------------------------------------------------------------------------------------------------------------------------------------------------------------------------------------------------------------------------------------------------------------------------------------------------------------------------------------------------------------------------------------------------------------------------------------------------------------------------------|------------|---------------|--|
|                 | F                                                                                                                                                                                                                                                                                                                                                                                                                                                                                                                                                                                                                                                                                                                                                                                                                                                                                                                                                                                                                                                                                                                                                                                                                                                                                                                                                                                                                                                                                                                                                                                                                                                                                                                                                                                                                                                                                                                                                                                                                                                                                                                              | 4 BED 4T   | 2616 SFT      |  |
|                 | Е                                                                                                                                                                                                                                                                                                                                                                                                                                                                                                                                                                                                                                                                                                                                                                                                                                                                                                                                                                                                                                                                                                                                                                                                                                                                                                                                                                                                                                                                                                                                                                                                                                                                                                                                                                                                                                                                                                                                                                                                                                                                                                                              | 3.5 BED 3T | 1962 SFT      |  |
| Sept 178        | В                                                                                                                                                                                                                                                                                                                                                                                                                                                                                                                                                                                                                                                                                                                                                                                                                                                                                                                                                                                                                                                                                                                                                                                                                                                                                                                                                                                                                                                                                                                                                                                                                                                                                                                                                                                                                                                                                                                                                                                                                                                                                                                              | 3 BED 3T   | 1818 SFT      |  |
|                 | Α                                                                                                                                                                                                                                                                                                                                                                                                                                                                                                                                                                                                                                                                                                                                                                                                                                                                                                                                                                                                                                                                                                                                                                                                                                                                                                                                                                                                                                                                                                                                                                                                                                                                                                                                                                                                                                                                                                                                                                                                                                                                                                                              | 2 BED 2T   | 1203 SFT      |  |
| GROUND<br>FLOOR | F1                                                                                                                                                                                                                                                                                                                                                                                                                                                                                                                                                                                                                                                                                                                                                                                                                                                                                                                                                                                                                                                                                                                                                                                                                                                                                                                                                                                                                                                                                                                                                                                                                                                                                                                                                                                                                                                                                                                                                                                                                                                                                                                             | 3 BED 3T   | 2295 SFT      |  |
|                 | B1                                                                                                                                                                                                                                                                                                                                                                                                                                                                                                                                                                                                                                                                                                                                                                                                                                                                                                                                                                                                                                                                                                                                                                                                                                                                                                                                                                                                                                                                                                                                                                                                                                                                                                                                                                                                                                                                                                                                                                                                                                                                                                                             | 2 BED 2T   | 1481 SFT      |  |
|                 | F2                                                                                                                                                                                                                                                                                                                                                                                                                                                                                                                                                                                                                                                                                                                                                                                                                                                                                                                                                                                                                                                                                                                                                                                                                                                                                                                                                                                                                                                                                                                                                                                                                                                                                                                                                                                                                                                                                                                                                                                                                                                                                                                             | 2 BED 2T   | 1547 SFT      |  |
|                 | C1                                                                                                                                                                                                                                                                                                                                                                                                                                                                                                                                                                                                                                                                                                                                                                                                                                                                                                                                                                                                                                                                                                                                                                                                                                                                                                                                                                                                                                                                                                                                                                                                                                                                                                                                                                                                                                                                                                                                                                                                                                                                                                                             | 2 BED 2T   | 1411 SFT      |  |
|                 | D1                                                                                                                                                                                                                                                                                                                                                                                                                                                                                                                                                                                                                                                                                                                                                                                                                                                                                                                                                                                                                                                                                                                                                                                                                                                                                                                                                                                                                                                                                                                                                                                                                                                                                                                                                                                                                                                                                                                                                                                                                                                                                                                             | 2 BED 2T   | 1415 SFT      |  |
|                 | EXCEPTION OF THE PROPERTY OF THE PARTY OF TH |            |               |  |