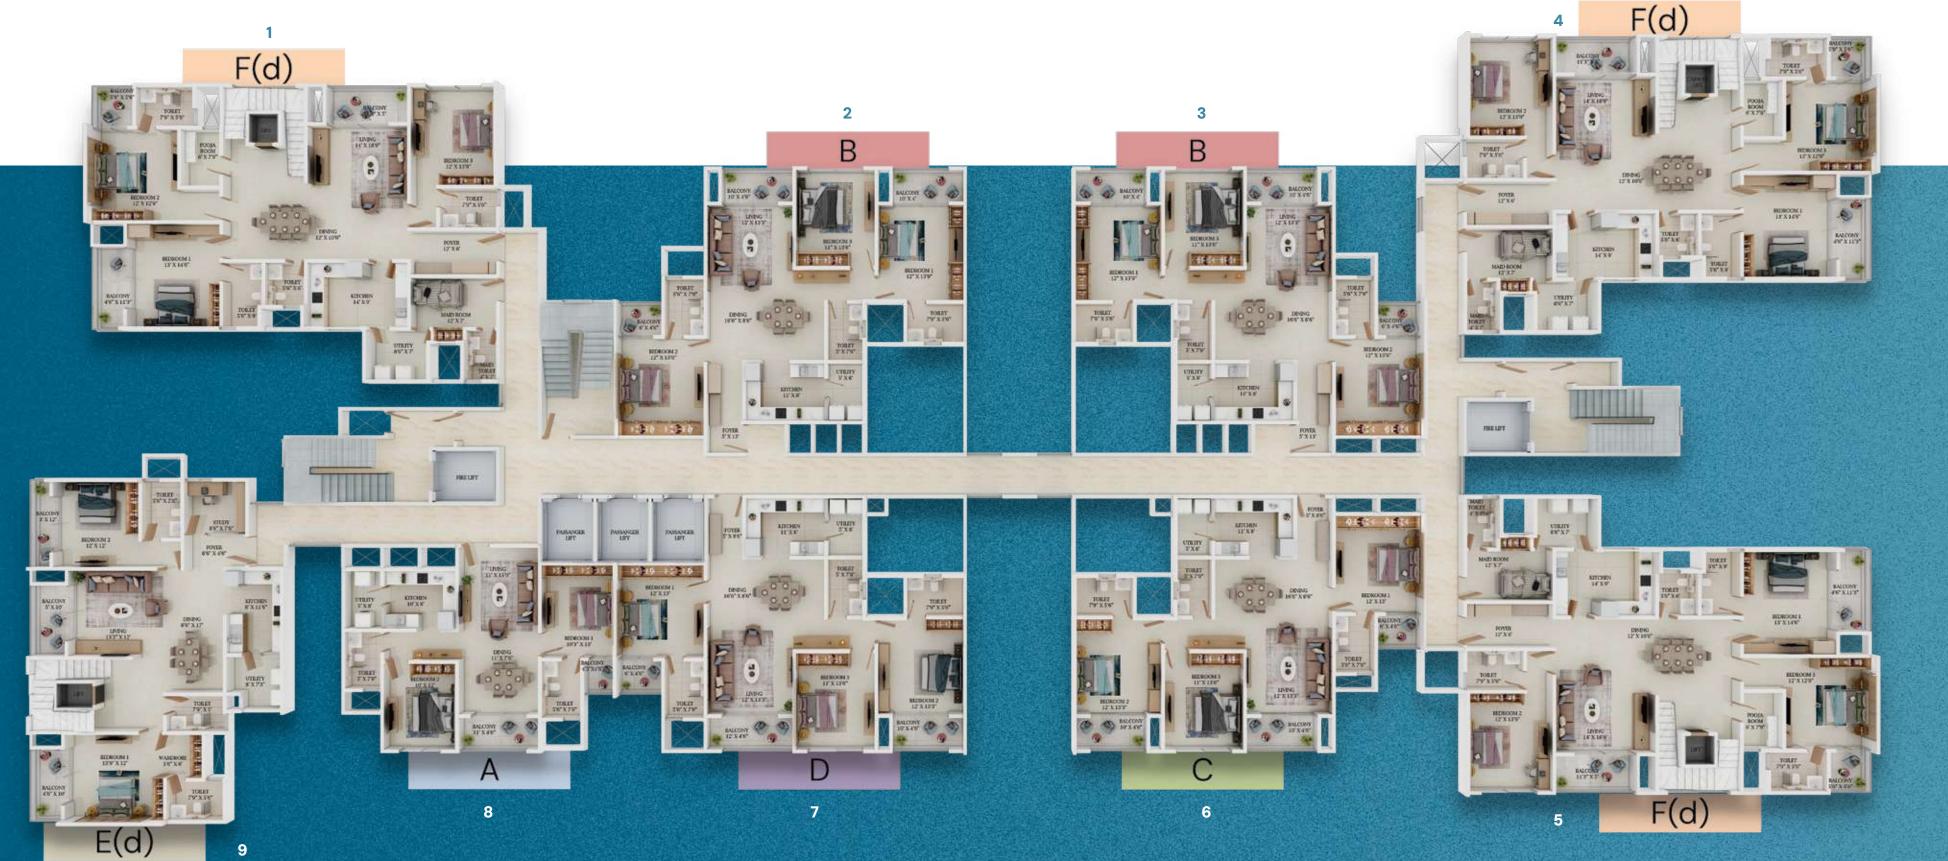

# Tower A

| FLOOR NO   | UNIT TYPE       | NO. OF BED        | SALEABLE AREA |
|------------|-----------------|-------------------|---------------|
|            | В               | 3 BED 3T          | 1818 SFT      |
|            | В               | 3 BED 3T          | 1818 SFT      |
|            | С               | 3 BED 3T          | 1773 SFT      |
|            | D               | 3 BED 3T          | 1788 SFT      |
| 16th Floor | Α               | 2 BED 2T          | 1203 SFT      |
|            | F(D)            | 4 BED 4T Duplex   | 3543 SFT      |
|            | F(D)            | 4 BED 4T Duplex   | 3543 SFT      |
|            | F(D)            | 4 BED 4T Duplex   | 3543 SFT      |
|            | E(D)            | 3.5 BED 3T Duplex | 2724 SFT      |
|            | A SALE THE SALE |                   | THE RESERVE   |

| FLOOR NO   | UNIT TYPE | NO. OF BED        | SALEABLE AREA |
|------------|-----------|-------------------|---------------|
|            | F(D)      | 4 BED 4T DUPLEX   | 3543 SFT      |
| 17th Floor | F(D)      | 4 BED 4T DUPLEX   | 3543 SFT      |
|            | F(D)      | 4 BED 4T DUPLEX   | 3543 SFT      |
|            | E(D)      | 3.5 BED 3T DUPLEX | 2724 SFT      |

# Exterior View

|   | FLOOR NO   | UNIT TYPE                                                                                                                                                                                                                                                                                                                                                                                                                                                                                                                                                                                                                                                                                                                                                                                                                                                                                                                                                                                                                                                                                                                                                                                                                                                                                                                                                                                                                                                                                                                                                                                                                                                                                                                                                                                                                                                                                                                                                                                                                                                                                                                      | NO. OF BED                                                                                                                                                                                                                                                                                                                                                                                                                                                                                                                                                                                                                                                                                                                                                                                                                                                                                                                                                                                                                                                                                                                                                                                                                                                                                                                                                                                                                                                                                                                                                                                                                                                                                                                                                                                                                                                                                                                                                                                                                                                                                                                     | SALEABLE AREA    |
|---|------------|--------------------------------------------------------------------------------------------------------------------------------------------------------------------------------------------------------------------------------------------------------------------------------------------------------------------------------------------------------------------------------------------------------------------------------------------------------------------------------------------------------------------------------------------------------------------------------------------------------------------------------------------------------------------------------------------------------------------------------------------------------------------------------------------------------------------------------------------------------------------------------------------------------------------------------------------------------------------------------------------------------------------------------------------------------------------------------------------------------------------------------------------------------------------------------------------------------------------------------------------------------------------------------------------------------------------------------------------------------------------------------------------------------------------------------------------------------------------------------------------------------------------------------------------------------------------------------------------------------------------------------------------------------------------------------------------------------------------------------------------------------------------------------------------------------------------------------------------------------------------------------------------------------------------------------------------------------------------------------------------------------------------------------------------------------------------------------------------------------------------------------|--------------------------------------------------------------------------------------------------------------------------------------------------------------------------------------------------------------------------------------------------------------------------------------------------------------------------------------------------------------------------------------------------------------------------------------------------------------------------------------------------------------------------------------------------------------------------------------------------------------------------------------------------------------------------------------------------------------------------------------------------------------------------------------------------------------------------------------------------------------------------------------------------------------------------------------------------------------------------------------------------------------------------------------------------------------------------------------------------------------------------------------------------------------------------------------------------------------------------------------------------------------------------------------------------------------------------------------------------------------------------------------------------------------------------------------------------------------------------------------------------------------------------------------------------------------------------------------------------------------------------------------------------------------------------------------------------------------------------------------------------------------------------------------------------------------------------------------------------------------------------------------------------------------------------------------------------------------------------------------------------------------------------------------------------------------------------------------------------------------------------------|------------------|
| g |            | В                                                                                                                                                                                                                                                                                                                                                                                                                                                                                                                                                                                                                                                                                                                                                                                                                                                                                                                                                                                                                                                                                                                                                                                                                                                                                                                                                                                                                                                                                                                                                                                                                                                                                                                                                                                                                                                                                                                                                                                                                                                                                                                              | 3 BED 3T                                                                                                                                                                                                                                                                                                                                                                                                                                                                                                                                                                                                                                                                                                                                                                                                                                                                                                                                                                                                                                                                                                                                                                                                                                                                                                                                                                                                                                                                                                                                                                                                                                                                                                                                                                                                                                                                                                                                                                                                                                                                                                                       | 1818 SFT         |
| Ç |            | В                                                                                                                                                                                                                                                                                                                                                                                                                                                                                                                                                                                                                                                                                                                                                                                                                                                                                                                                                                                                                                                                                                                                                                                                                                                                                                                                                                                                                                                                                                                                                                                                                                                                                                                                                                                                                                                                                                                                                                                                                                                                                                                              | 3 BED 3T                                                                                                                                                                                                                                                                                                                                                                                                                                                                                                                                                                                                                                                                                                                                                                                                                                                                                                                                                                                                                                                                                                                                                                                                                                                                                                                                                                                                                                                                                                                                                                                                                                                                                                                                                                                                                                                                                                                                                                                                                                                                                                                       | 1818 SFT         |
|   |            | С                                                                                                                                                                                                                                                                                                                                                                                                                                                                                                                                                                                                                                                                                                                                                                                                                                                                                                                                                                                                                                                                                                                                                                                                                                                                                                                                                                                                                                                                                                                                                                                                                                                                                                                                                                                                                                                                                                                                                                                                                                                                                                                              | 3 BED 3T                                                                                                                                                                                                                                                                                                                                                                                                                                                                                                                                                                                                                                                                                                                                                                                                                                                                                                                                                                                                                                                                                                                                                                                                                                                                                                                                                                                                                                                                                                                                                                                                                                                                                                                                                                                                                                                                                                                                                                                                                                                                                                                       | 1773 SFT         |
| ğ |            | D                                                                                                                                                                                                                                                                                                                                                                                                                                                                                                                                                                                                                                                                                                                                                                                                                                                                                                                                                                                                                                                                                                                                                                                                                                                                                                                                                                                                                                                                                                                                                                                                                                                                                                                                                                                                                                                                                                                                                                                                                                                                                                                              | 3 BED 3T                                                                                                                                                                                                                                                                                                                                                                                                                                                                                                                                                                                                                                                                                                                                                                                                                                                                                                                                                                                                                                                                                                                                                                                                                                                                                                                                                                                                                                                                                                                                                                                                                                                                                                                                                                                                                                                                                                                                                                                                                                                                                                                       | 1789 SFT         |
|   | 16th Floor | Α                                                                                                                                                                                                                                                                                                                                                                                                                                                                                                                                                                                                                                                                                                                                                                                                                                                                                                                                                                                                                                                                                                                                                                                                                                                                                                                                                                                                                                                                                                                                                                                                                                                                                                                                                                                                                                                                                                                                                                                                                                                                                                                              | 2 BED 2T                                                                                                                                                                                                                                                                                                                                                                                                                                                                                                                                                                                                                                                                                                                                                                                                                                                                                                                                                                                                                                                                                                                                                                                                                                                                                                                                                                                                                                                                                                                                                                                                                                                                                                                                                                                                                                                                                                                                                                                                                                                                                                                       | 1203 SFT         |
| ă |            | F(D)                                                                                                                                                                                                                                                                                                                                                                                                                                                                                                                                                                                                                                                                                                                                                                                                                                                                                                                                                                                                                                                                                                                                                                                                                                                                                                                                                                                                                                                                                                                                                                                                                                                                                                                                                                                                                                                                                                                                                                                                                                                                                                                           | 4 BED 4T Duplex                                                                                                                                                                                                                                                                                                                                                                                                                                                                                                                                                                                                                                                                                                                                                                                                                                                                                                                                                                                                                                                                                                                                                                                                                                                                                                                                                                                                                                                                                                                                                                                                                                                                                                                                                                                                                                                                                                                                                                                                                                                                                                                | 3543 SFT         |
| H |            | F(D)                                                                                                                                                                                                                                                                                                                                                                                                                                                                                                                                                                                                                                                                                                                                                                                                                                                                                                                                                                                                                                                                                                                                                                                                                                                                                                                                                                                                                                                                                                                                                                                                                                                                                                                                                                                                                                                                                                                                                                                                                                                                                                                           | 4 BED 4T Duplex                                                                                                                                                                                                                                                                                                                                                                                                                                                                                                                                                                                                                                                                                                                                                                                                                                                                                                                                                                                                                                                                                                                                                                                                                                                                                                                                                                                                                                                                                                                                                                                                                                                                                                                                                                                                                                                                                                                                                                                                                                                                                                                | 3543 SFT         |
|   | 4 J. F.    | F(D)                                                                                                                                                                                                                                                                                                                                                                                                                                                                                                                                                                                                                                                                                                                                                                                                                                                                                                                                                                                                                                                                                                                                                                                                                                                                                                                                                                                                                                                                                                                                                                                                                                                                                                                                                                                                                                                                                                                                                                                                                                                                                                                           | 4 BED 4T Duplex                                                                                                                                                                                                                                                                                                                                                                                                                                                                                                                                                                                                                                                                                                                                                                                                                                                                                                                                                                                                                                                                                                                                                                                                                                                                                                                                                                                                                                                                                                                                                                                                                                                                                                                                                                                                                                                                                                                                                                                                                                                                                                                | 3543 SFT         |
|   |            | E(D)                                                                                                                                                                                                                                                                                                                                                                                                                                                                                                                                                                                                                                                                                                                                                                                                                                                                                                                                                                                                                                                                                                                                                                                                                                                                                                                                                                                                                                                                                                                                                                                                                                                                                                                                                                                                                                                                                                                                                                                                                                                                                                                           | 3.5 BED 3T Duplex                                                                                                                                                                                                                                                                                                                                                                                                                                                                                                                                                                                                                                                                                                                                                                                                                                                                                                                                                                                                                                                                                                                                                                                                                                                                                                                                                                                                                                                                                                                                                                                                                                                                                                                                                                                                                                                                                                                                                                                                                                                                                                              | 2724 SFT         |
|   |            | THE STATE OF THE S | THE THE PARTY OF T | 27 ( 2 ( 2 ( 2 ) |

| FLOOR NO   | UNIT TYPE | NO. OF BED                | SALEABLE AREA |
|------------|-----------|---------------------------|---------------|
|            | В         | 3 BED 3T                  | 1818 SFT      |
|            | В         | 3 BED 3T                  | 1818 SFT      |
|            | D         | 3 BED 3T                  | 1788 SFT      |
| 16th Floor | С         | 3 BED 3T                  | 1773 SFT      |
|            | F(D)      | 4 BED 4T Duplex           | 3543 SFT      |
|            | F(D)      | 4 BED 4T Duplex           | 3543 SFT      |
|            | F(D)      | 4 BED 4T Duplex           | 3543 SFT      |
|            | E(D)      | 3.5 BED 3T Duplex         | 2724 SFT      |
|            | // (E)    | DESIGNATION OF THE SECOND | 30,000 11,000 |