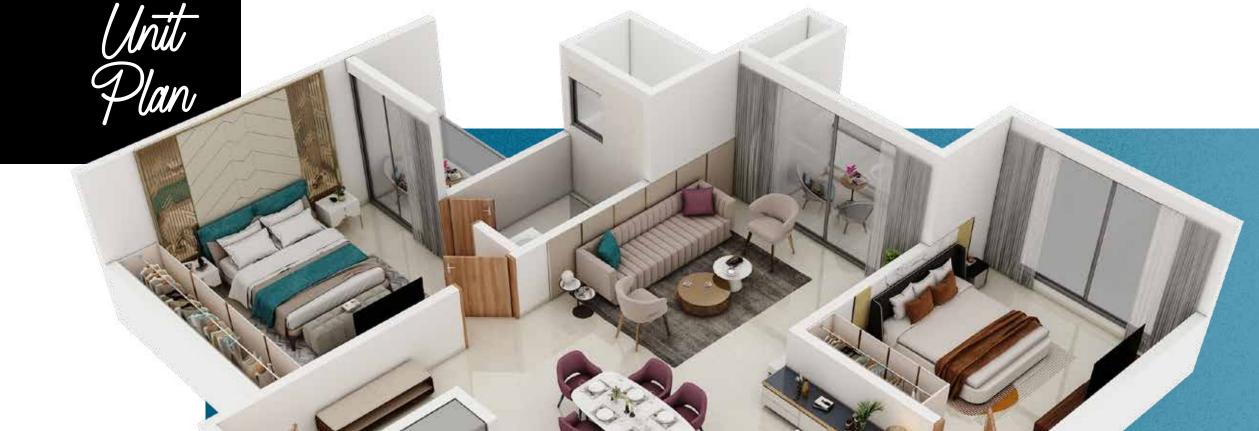

# HESULE without Vinits

Your home at Prestige Somerville gives you the freedom to live your life the way you aspire to.

The rooms are spacious, well ventilated, naturally lit and designed to help you make optimum use of the floor space.

The marble flooring in the living, dining and bedrooms, and the ample balconies looking on to amazing views of the Varthur Lake or the internal greenscape, combine to enhance your premium lifestyle.

You have a range of typologies and sizes ranging from, two-bed to four-bed homes. So, whether you are a larger family with senior parents and children, or just a couple starting your life's journey, you are sure to find the perfect home here.