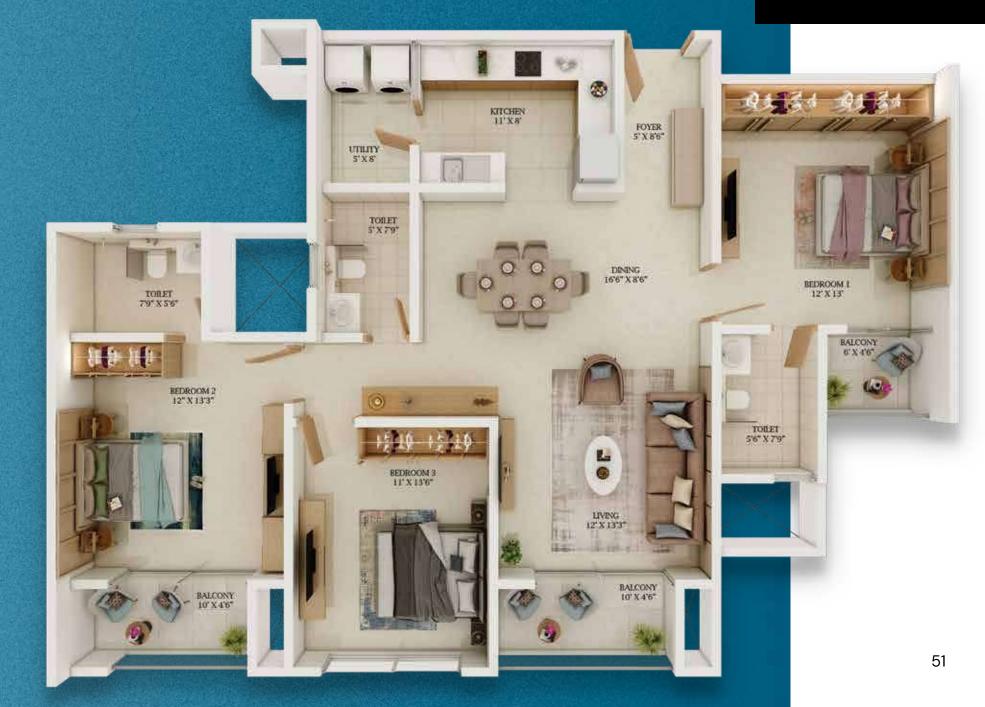

# HESULE without Vinits

Your home at Prestige Somerville gives you the freedom to live your life the way you aspire to.

The rooms are spacious, well ventilated, naturally lit and designed to help you make optimum use of the floor space.

The marble flooring in the living, dining and bedrooms, and the ample balconies looking on to amazing views of the Varthur Lake or the internal greenscape, combine to enhance your premium lifestyle.

You have a range of typologies and sizes ranging from, two-bed to four-bed homes. So, whether you are a larger family with senior parents and children, or just a couple starting your life's journey, you are sure to find the perfect home here.