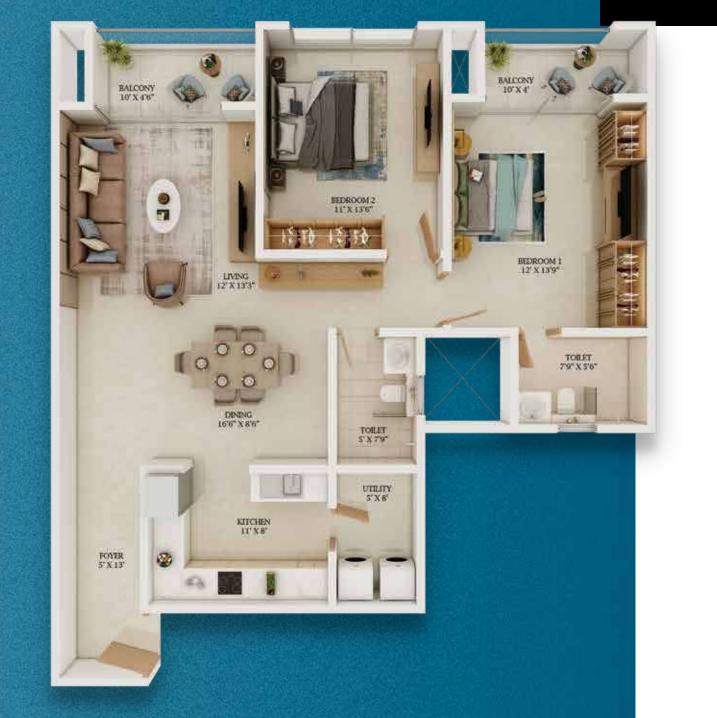

# HESULE without Vinits

Your home at Prestige Somerville gives you the freedom to live your life the way you aspire to.

The rooms are spacious, well ventilated, naturally lit and designed to help you make optimum use of the floor space.

The marble flooring in the living, dining and bedrooms, and the ample balconies looking on to amazing views of the Varthur Lake or the internal greenscape, combine to enhance your premium lifestyle.

You have a range of typologies and sizes ranging from, two-bed to four-bed homes. So, whether you are a larger family with senior parents and children, or just a couple starting your life's journey, you are sure to find the perfect home here.