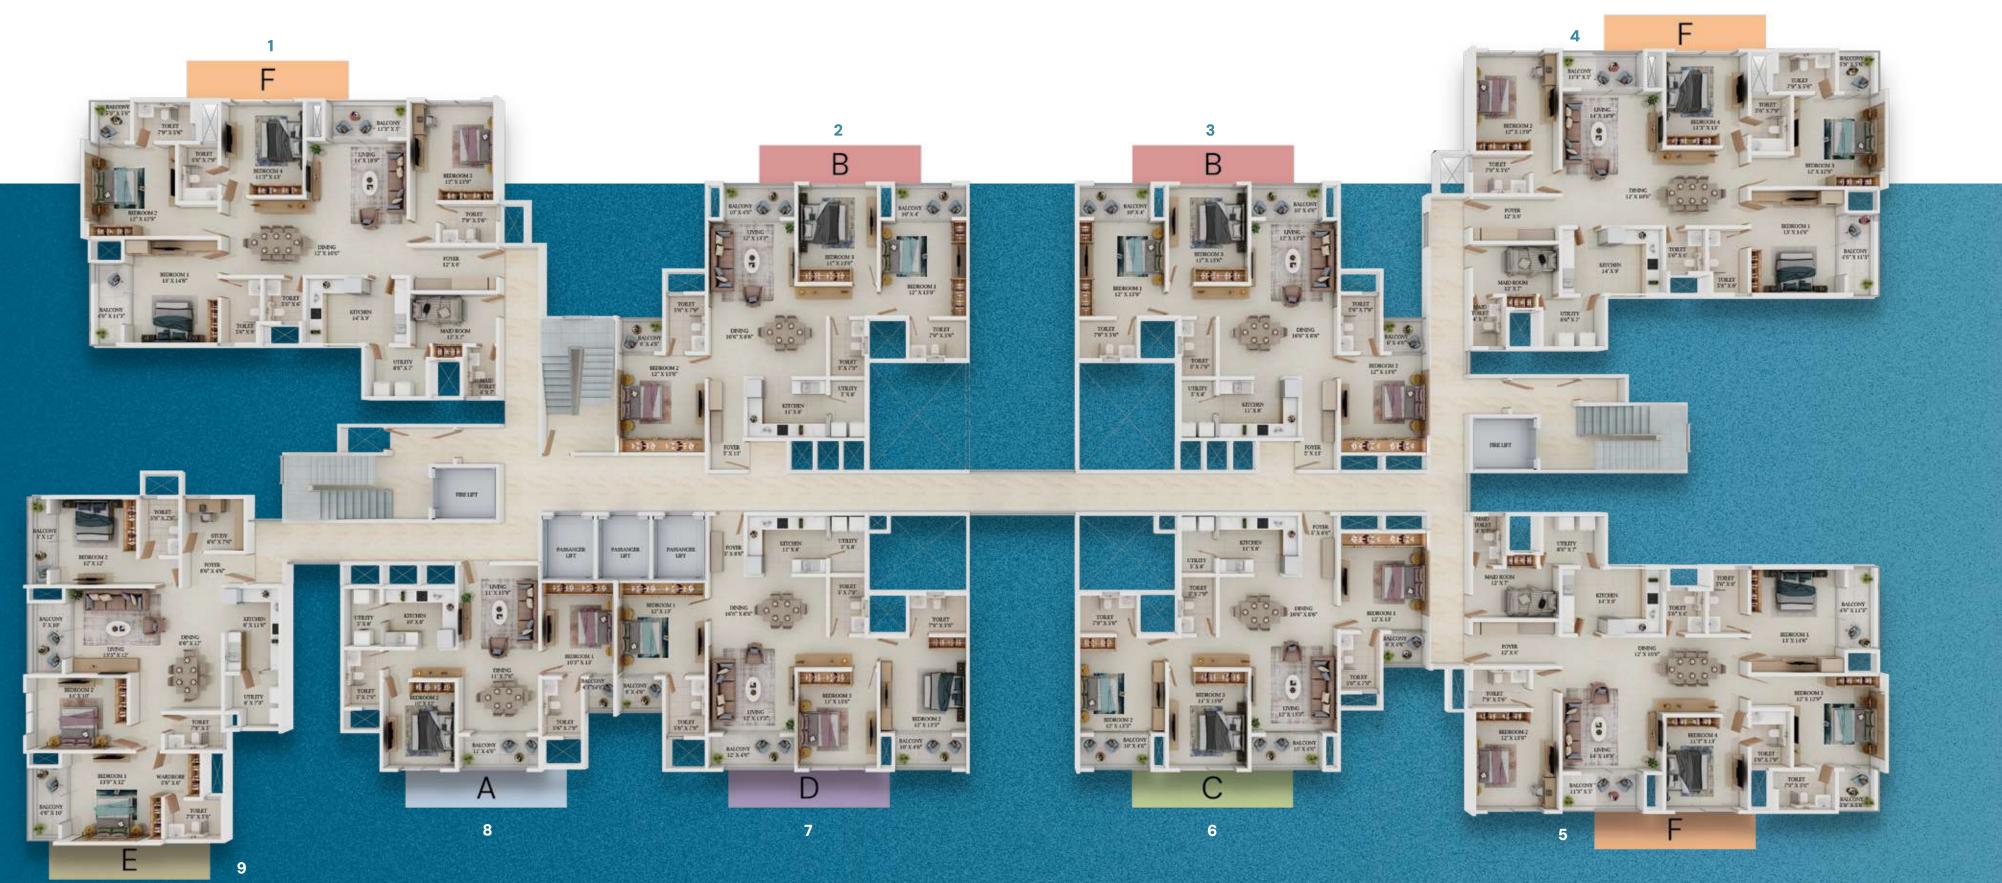

# Tower A

| FLOOR NO   | UNIT TYPE       | NO. OF BED        | SALEABLE AREA |
|------------|-----------------|-------------------|---------------|
|            | В               | 3 BED 3T          | 1818 SFT      |
|            | В               | 3 BED 3T          | 1818 SFT      |
|            | С               | 3 BED 3T          | 1773 SFT      |
|            | D               | 3 BED 3T          | 1788 SFT      |
| 16th Floor | Α               | 2 BED 2T          | 1203 SFT      |
|            | F(D)            | 4 BED 4T Duplex   | 3543 SFT      |
|            | F(D)            | 4 BED 4T Duplex   | 3543 SFT      |
|            | F(D)            | 4 BED 4T Duplex   | 3543 SFT      |
|            | E(D)            | 3.5 BED 3T Duplex | 2724 SFT      |
|            | A SALE THE SALE |                   | THE RESERVE   |

| FLOOR NO   | UNIT TYPE | NO. OF BED        | SALEABLE AREA |
|------------|-----------|-------------------|---------------|
|            | F(D)      | 4 BED 4T DUPLEX   | 3543 SFT      |
| 17th Floor | F(D)      | 4 BED 4T DUPLEX   | 3543 SFT      |
|            | F(D)      | 4 BED 4T DUPLEX   | 3543 SFT      |
|            | E(D)      | 3.5 BED 3T DUPLEX | 2724 SFT      |

# Exterior View

|   | FLOOR NO   | UNIT TYPE                                                                                                                                                                                                                                                                                                                                                                                                                                                                                                                                                                                                                                                                                                                                                                                                                                                                                                                                                                                                                                                                                                                                                                                                                                                                                                                                                                                                                                                                                                                                                                                                                                                                                                                                                                                                                                                                                                                                                                                                                                                                                                                      | NO. OF BED                                                                                                                                                                                                                                                                                                                                                                                                                                                                                                                                                                                                                                                                                                                                                                                                                                                                                                                                                                                                                                                                                                                                                                                                                                                                                                                                                                                                                                                                                                                                                                                                                                                                                                                                                                                                                                                                                                                                                                                                                                                                                                                     | SALEABLE AREA    |
|---|------------|--------------------------------------------------------------------------------------------------------------------------------------------------------------------------------------------------------------------------------------------------------------------------------------------------------------------------------------------------------------------------------------------------------------------------------------------------------------------------------------------------------------------------------------------------------------------------------------------------------------------------------------------------------------------------------------------------------------------------------------------------------------------------------------------------------------------------------------------------------------------------------------------------------------------------------------------------------------------------------------------------------------------------------------------------------------------------------------------------------------------------------------------------------------------------------------------------------------------------------------------------------------------------------------------------------------------------------------------------------------------------------------------------------------------------------------------------------------------------------------------------------------------------------------------------------------------------------------------------------------------------------------------------------------------------------------------------------------------------------------------------------------------------------------------------------------------------------------------------------------------------------------------------------------------------------------------------------------------------------------------------------------------------------------------------------------------------------------------------------------------------------|--------------------------------------------------------------------------------------------------------------------------------------------------------------------------------------------------------------------------------------------------------------------------------------------------------------------------------------------------------------------------------------------------------------------------------------------------------------------------------------------------------------------------------------------------------------------------------------------------------------------------------------------------------------------------------------------------------------------------------------------------------------------------------------------------------------------------------------------------------------------------------------------------------------------------------------------------------------------------------------------------------------------------------------------------------------------------------------------------------------------------------------------------------------------------------------------------------------------------------------------------------------------------------------------------------------------------------------------------------------------------------------------------------------------------------------------------------------------------------------------------------------------------------------------------------------------------------------------------------------------------------------------------------------------------------------------------------------------------------------------------------------------------------------------------------------------------------------------------------------------------------------------------------------------------------------------------------------------------------------------------------------------------------------------------------------------------------------------------------------------------------|------------------|
| g |            | В                                                                                                                                                                                                                                                                                                                                                                                                                                                                                                                                                                                                                                                                                                                                                                                                                                                                                                                                                                                                                                                                                                                                                                                                                                                                                                                                                                                                                                                                                                                                                                                                                                                                                                                                                                                                                                                                                                                                                                                                                                                                                                                              | 3 BED 3T                                                                                                                                                                                                                                                                                                                                                                                                                                                                                                                                                                                                                                                                                                                                                                                                                                                                                                                                                                                                                                                                                                                                                                                                                                                                                                                                                                                                                                                                                                                                                                                                                                                                                                                                                                                                                                                                                                                                                                                                                                                                                                                       | 1818 SFT         |
| Ç |            | В                                                                                                                                                                                                                                                                                                                                                                                                                                                                                                                                                                                                                                                                                                                                                                                                                                                                                                                                                                                                                                                                                                                                                                                                                                                                                                                                                                                                                                                                                                                                                                                                                                                                                                                                                                                                                                                                                                                                                                                                                                                                                                                              | 3 BED 3T                                                                                                                                                                                                                                                                                                                                                                                                                                                                                                                                                                                                                                                                                                                                                                                                                                                                                                                                                                                                                                                                                                                                                                                                                                                                                                                                                                                                                                                                                                                                                                                                                                                                                                                                                                                                                                                                                                                                                                                                                                                                                                                       | 1818 SFT         |
|   |            | С                                                                                                                                                                                                                                                                                                                                                                                                                                                                                                                                                                                                                                                                                                                                                                                                                                                                                                                                                                                                                                                                                                                                                                                                                                                                                                                                                                                                                                                                                                                                                                                                                                                                                                                                                                                                                                                                                                                                                                                                                                                                                                                              | 3 BED 3T                                                                                                                                                                                                                                                                                                                                                                                                                                                                                                                                                                                                                                                                                                                                                                                                                                                                                                                                                                                                                                                                                                                                                                                                                                                                                                                                                                                                                                                                                                                                                                                                                                                                                                                                                                                                                                                                                                                                                                                                                                                                                                                       | 1773 SFT         |
| ğ |            | D                                                                                                                                                                                                                                                                                                                                                                                                                                                                                                                                                                                                                                                                                                                                                                                                                                                                                                                                                                                                                                                                                                                                                                                                                                                                                                                                                                                                                                                                                                                                                                                                                                                                                                                                                                                                                                                                                                                                                                                                                                                                                                                              | 3 BED 3T                                                                                                                                                                                                                                                                                                                                                                                                                                                                                                                                                                                                                                                                                                                                                                                                                                                                                                                                                                                                                                                                                                                                                                                                                                                                                                                                                                                                                                                                                                                                                                                                                                                                                                                                                                                                                                                                                                                                                                                                                                                                                                                       | 1789 SFT         |
|   | 16th Floor | Α                                                                                                                                                                                                                                                                                                                                                                                                                                                                                                                                                                                                                                                                                                                                                                                                                                                                                                                                                                                                                                                                                                                                                                                                                                                                                                                                                                                                                                                                                                                                                                                                                                                                                                                                                                                                                                                                                                                                                                                                                                                                                                                              | 2 BED 2T                                                                                                                                                                                                                                                                                                                                                                                                                                                                                                                                                                                                                                                                                                                                                                                                                                                                                                                                                                                                                                                                                                                                                                                                                                                                                                                                                                                                                                                                                                                                                                                                                                                                                                                                                                                                                                                                                                                                                                                                                                                                                                                       | 1203 SFT         |
| ă |            | F(D)                                                                                                                                                                                                                                                                                                                                                                                                                                                                                                                                                                                                                                                                                                                                                                                                                                                                                                                                                                                                                                                                                                                                                                                                                                                                                                                                                                                                                                                                                                                                                                                                                                                                                                                                                                                                                                                                                                                                                                                                                                                                                                                           | 4 BED 4T Duplex                                                                                                                                                                                                                                                                                                                                                                                                                                                                                                                                                                                                                                                                                                                                                                                                                                                                                                                                                                                                                                                                                                                                                                                                                                                                                                                                                                                                                                                                                                                                                                                                                                                                                                                                                                                                                                                                                                                                                                                                                                                                                                                | 3543 SFT         |
| H |            | F(D)                                                                                                                                                                                                                                                                                                                                                                                                                                                                                                                                                                                                                                                                                                                                                                                                                                                                                                                                                                                                                                                                                                                                                                                                                                                                                                                                                                                                                                                                                                                                                                                                                                                                                                                                                                                                                                                                                                                                                                                                                                                                                                                           | 4 BED 4T Duplex                                                                                                                                                                                                                                                                                                                                                                                                                                                                                                                                                                                                                                                                                                                                                                                                                                                                                                                                                                                                                                                                                                                                                                                                                                                                                                                                                                                                                                                                                                                                                                                                                                                                                                                                                                                                                                                                                                                                                                                                                                                                                                                | 3543 SFT         |
|   | 4 J. F.    | F(D)                                                                                                                                                                                                                                                                                                                                                                                                                                                                                                                                                                                                                                                                                                                                                                                                                                                                                                                                                                                                                                                                                                                                                                                                                                                                                                                                                                                                                                                                                                                                                                                                                                                                                                                                                                                                                                                                                                                                                                                                                                                                                                                           | 4 BED 4T Duplex                                                                                                                                                                                                                                                                                                                                                                                                                                                                                                                                                                                                                                                                                                                                                                                                                                                                                                                                                                                                                                                                                                                                                                                                                                                                                                                                                                                                                                                                                                                                                                                                                                                                                                                                                                                                                                                                                                                                                                                                                                                                                                                | 3543 SFT         |
|   |            | E(D)                                                                                                                                                                                                                                                                                                                                                                                                                                                                                                                                                                                                                                                                                                                                                                                                                                                                                                                                                                                                                                                                                                                                                                                                                                                                                                                                                                                                                                                                                                                                                                                                                                                                                                                                                                                                                                                                                                                                                                                                                                                                                                                           | 3.5 BED 3T Duplex                                                                                                                                                                                                                                                                                                                                                                                                                                                                                                                                                                                                                                                                                                                                                                                                                                                                                                                                                                                                                                                                                                                                                                                                                                                                                                                                                                                                                                                                                                                                                                                                                                                                                                                                                                                                                                                                                                                                                                                                                                                                                                              | 2724 SFT         |
|   |            | THE STATE OF THE S | THE THE PARTY OF T | 27 ( 2 ( 2 ( 2 ) |

| FLOOR NO   | UNIT TYPE | NO. OF BED                | SALEABLE AREA |
|------------|-----------|---------------------------|---------------|
|            | В         | 3 BED 3T                  | 1818 SFT      |
|            | В         | 3 BED 3T                  | 1818 SFT      |
|            | D         | 3 BED 3T                  | 1788 SFT      |
| 16th Floor | С         | 3 BED 3T                  | 1773 SFT      |
|            | F(D)      | 4 BED 4T Duplex           | 3543 SFT      |
|            | F(D)      | 4 BED 4T Duplex           | 3543 SFT      |
|            | F(D)      | 4 BED 4T Duplex           | 3543 SFT      |
|            | E(D)      | 3.5 BED 3T Duplex         | 2724 SFT      |
|            | // (E)    | DESIGNATION OF THE SECOND | 30,000 11,000 |