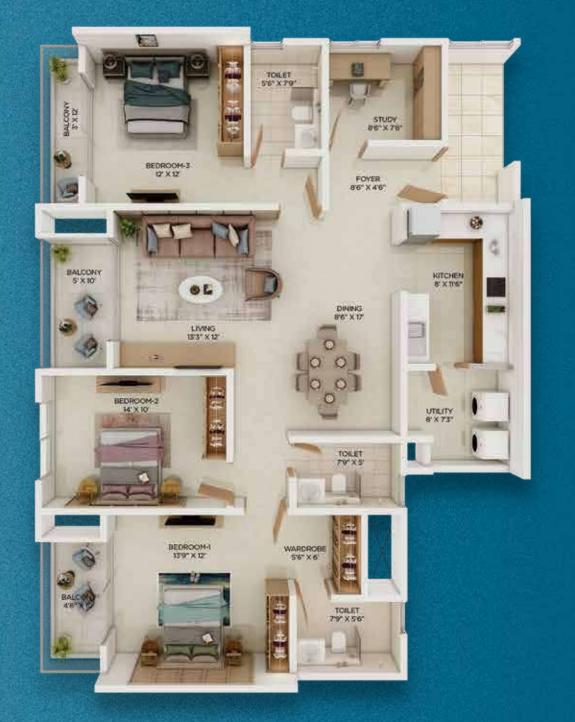

Aerial View

| FLOOR NO        | UNIT TYPE                                                                                                                                                                                                                                                                                                                                                                                                                                                                                                                                                                                                                                                                                                                                                                                                                                                                                                                                                                                                                                                                                                                                                                                                                                                                                                                                                                                                                                                                                                                                                                                                                                                                                                                                                                                                                                                                                                                                                                                                                                                                                                                      | NO. OF BED | SALEABLE AREA |  |
|-----------------|--------------------------------------------------------------------------------------------------------------------------------------------------------------------------------------------------------------------------------------------------------------------------------------------------------------------------------------------------------------------------------------------------------------------------------------------------------------------------------------------------------------------------------------------------------------------------------------------------------------------------------------------------------------------------------------------------------------------------------------------------------------------------------------------------------------------------------------------------------------------------------------------------------------------------------------------------------------------------------------------------------------------------------------------------------------------------------------------------------------------------------------------------------------------------------------------------------------------------------------------------------------------------------------------------------------------------------------------------------------------------------------------------------------------------------------------------------------------------------------------------------------------------------------------------------------------------------------------------------------------------------------------------------------------------------------------------------------------------------------------------------------------------------------------------------------------------------------------------------------------------------------------------------------------------------------------------------------------------------------------------------------------------------------------------------------------------------------------------------------------------------|------------|---------------|--|
|                 | F                                                                                                                                                                                                                                                                                                                                                                                                                                                                                                                                                                                                                                                                                                                                                                                                                                                                                                                                                                                                                                                                                                                                                                                                                                                                                                                                                                                                                                                                                                                                                                                                                                                                                                                                                                                                                                                                                                                                                                                                                                                                                                                              | 4 BED 4T   | 2616 SFT      |  |
|                 | Е                                                                                                                                                                                                                                                                                                                                                                                                                                                                                                                                                                                                                                                                                                                                                                                                                                                                                                                                                                                                                                                                                                                                                                                                                                                                                                                                                                                                                                                                                                                                                                                                                                                                                                                                                                                                                                                                                                                                                                                                                                                                                                                              | 3.5 BED 3T | 1962 SFT      |  |
| Sept 178        | В                                                                                                                                                                                                                                                                                                                                                                                                                                                                                                                                                                                                                                                                                                                                                                                                                                                                                                                                                                                                                                                                                                                                                                                                                                                                                                                                                                                                                                                                                                                                                                                                                                                                                                                                                                                                                                                                                                                                                                                                                                                                                                                              | 3 BED 3T   | 1818 SFT      |  |
|                 | Α                                                                                                                                                                                                                                                                                                                                                                                                                                                                                                                                                                                                                                                                                                                                                                                                                                                                                                                                                                                                                                                                                                                                                                                                                                                                                                                                                                                                                                                                                                                                                                                                                                                                                                                                                                                                                                                                                                                                                                                                                                                                                                                              | 2 BED 2T   | 1203 SFT      |  |
| GROUND<br>FLOOR | F1                                                                                                                                                                                                                                                                                                                                                                                                                                                                                                                                                                                                                                                                                                                                                                                                                                                                                                                                                                                                                                                                                                                                                                                                                                                                                                                                                                                                                                                                                                                                                                                                                                                                                                                                                                                                                                                                                                                                                                                                                                                                                                                             | 3 BED 3T   | 2295 SFT      |  |
|                 | B1                                                                                                                                                                                                                                                                                                                                                                                                                                                                                                                                                                                                                                                                                                                                                                                                                                                                                                                                                                                                                                                                                                                                                                                                                                                                                                                                                                                                                                                                                                                                                                                                                                                                                                                                                                                                                                                                                                                                                                                                                                                                                                                             | 2 BED 2T   | 1481 SFT      |  |
|                 | F2                                                                                                                                                                                                                                                                                                                                                                                                                                                                                                                                                                                                                                                                                                                                                                                                                                                                                                                                                                                                                                                                                                                                                                                                                                                                                                                                                                                                                                                                                                                                                                                                                                                                                                                                                                                                                                                                                                                                                                                                                                                                                                                             | 2 BED 2T   | 1547 SFT      |  |
|                 | C1                                                                                                                                                                                                                                                                                                                                                                                                                                                                                                                                                                                                                                                                                                                                                                                                                                                                                                                                                                                                                                                                                                                                                                                                                                                                                                                                                                                                                                                                                                                                                                                                                                                                                                                                                                                                                                                                                                                                                                                                                                                                                                                             | 2 BED 2T   | 1411 SFT      |  |
|                 | D1                                                                                                                                                                                                                                                                                                                                                                                                                                                                                                                                                                                                                                                                                                                                                                                                                                                                                                                                                                                                                                                                                                                                                                                                                                                                                                                                                                                                                                                                                                                                                                                                                                                                                                                                                                                                                                                                                                                                                                                                                                                                                                                             | 2 BED 2T   | 1415 SFT      |  |
|                 | EXCEPTION OF THE PROPERTY OF THE PARTY OF TH |            |               |  |

2 BED 2T

2295 SFT 1547 SFT

Entrance View

Typical floor 5<sup>th</sup> to 15<sup>th</sup> floor

| FLOOR NO        | UNIT TYPE | NO. OF BED | SALEABLE AREA |
|-----------------|-----------|------------|---------------|
|                 | F         | 4 BED 4T   | 2616 SFT      |
|                 | Е         | 3.5 BED 3T | 1962 SFT      |
| 4 TE A          | В         | 3 BED 3T   | 1818 SFT      |
|                 | В         | 3 BED 3T   | 1818 SFT      |
| GROUND<br>FLOOR | F         | 4 BED 4T   | 2616 SFT      |
| I LOOK          | F         | 4 BED 4T   | 2616 SFT      |
|                 | D         | 3 BED 3T   | 1788 SFT      |
|                 | С         | 3 BED 3T   | 1773 SFT      |
|                 | Α         | 2 BED 2T   | 1203 SFT      |
|                 |           | 2 W 2" 125 | TALL SURFERS  |