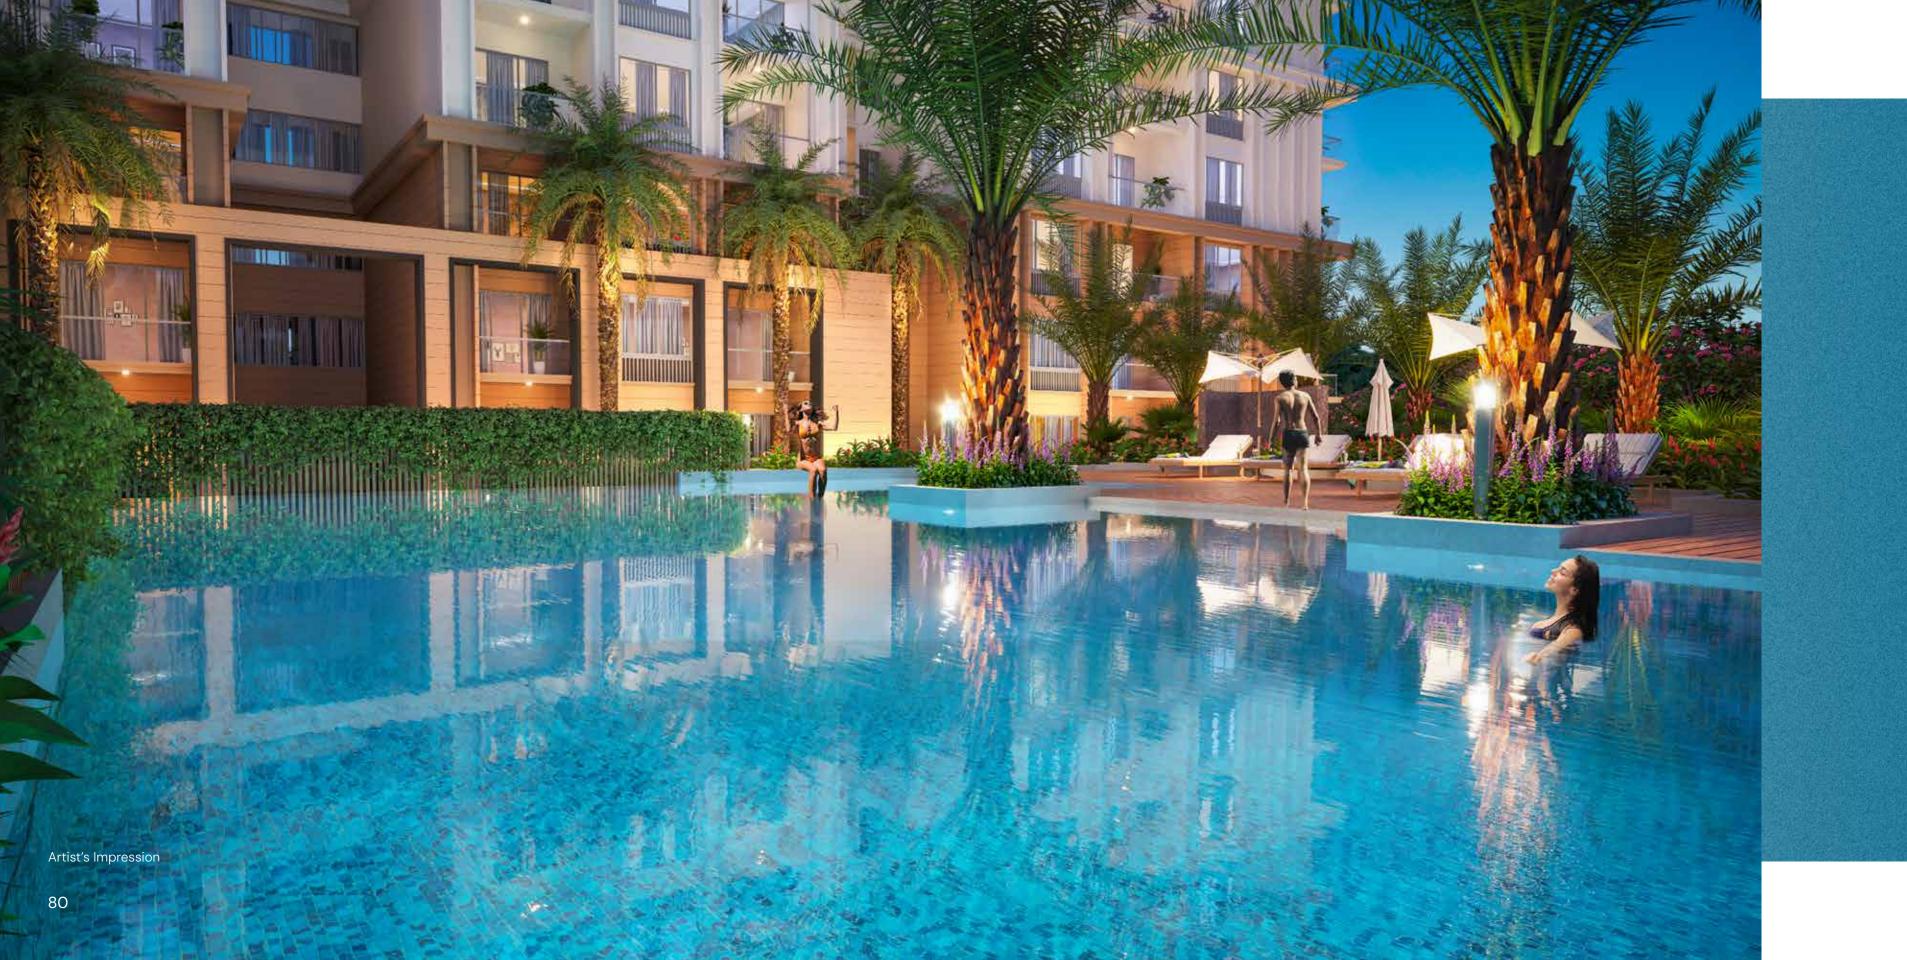

# HESULE without Vinits

Your home at Prestige Somerville gives you the freedom to live your life the way you aspire to.

The rooms are spacious, well ventilated, naturally lit and designed to help you make optimum use of the floor space.

The marble flooring in the living, dining and bedrooms, and the ample balconies looking on to amazing views of the Varthur Lake or the internal greenscape, combine to enhance your premium lifestyle.

You have a range of typologies and sizes ranging from, two-bed to four-bed homes. So, whether you are a larger family with senior parents and children, or just a couple starting your life's journey, you are sure to find the perfect home here.