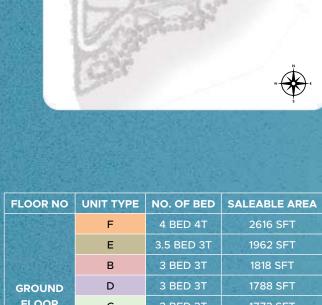

Aerial View

| FLOOR NO        | UNIT TYPE                                                                                                                                                                                                                                                                                                                                                                                                                                                                                                                                                                                                                                                                                                                                                                                                                                                                                                                                                                                                                                                                                                                                                                                                                                                                                                                                                                                                                                                                                                                                                                                                                                                                                                                                                                                                                                                                                                                                                                                                                                                                                                                      | NO. OF BED | SALEABLE AREA |  |
|-----------------|--------------------------------------------------------------------------------------------------------------------------------------------------------------------------------------------------------------------------------------------------------------------------------------------------------------------------------------------------------------------------------------------------------------------------------------------------------------------------------------------------------------------------------------------------------------------------------------------------------------------------------------------------------------------------------------------------------------------------------------------------------------------------------------------------------------------------------------------------------------------------------------------------------------------------------------------------------------------------------------------------------------------------------------------------------------------------------------------------------------------------------------------------------------------------------------------------------------------------------------------------------------------------------------------------------------------------------------------------------------------------------------------------------------------------------------------------------------------------------------------------------------------------------------------------------------------------------------------------------------------------------------------------------------------------------------------------------------------------------------------------------------------------------------------------------------------------------------------------------------------------------------------------------------------------------------------------------------------------------------------------------------------------------------------------------------------------------------------------------------------------------|------------|---------------|--|
|                 | F                                                                                                                                                                                                                                                                                                                                                                                                                                                                                                                                                                                                                                                                                                                                                                                                                                                                                                                                                                                                                                                                                                                                                                                                                                                                                                                                                                                                                                                                                                                                                                                                                                                                                                                                                                                                                                                                                                                                                                                                                                                                                                                              | 4 BED 4T   | 2616 SFT      |  |
|                 | Е                                                                                                                                                                                                                                                                                                                                                                                                                                                                                                                                                                                                                                                                                                                                                                                                                                                                                                                                                                                                                                                                                                                                                                                                                                                                                                                                                                                                                                                                                                                                                                                                                                                                                                                                                                                                                                                                                                                                                                                                                                                                                                                              | 3.5 BED 3T | 1962 SFT      |  |
| Sept 178        | В                                                                                                                                                                                                                                                                                                                                                                                                                                                                                                                                                                                                                                                                                                                                                                                                                                                                                                                                                                                                                                                                                                                                                                                                                                                                                                                                                                                                                                                                                                                                                                                                                                                                                                                                                                                                                                                                                                                                                                                                                                                                                                                              | 3 BED 3T   | 1818 SFT      |  |
|                 | Α                                                                                                                                                                                                                                                                                                                                                                                                                                                                                                                                                                                                                                                                                                                                                                                                                                                                                                                                                                                                                                                                                                                                                                                                                                                                                                                                                                                                                                                                                                                                                                                                                                                                                                                                                                                                                                                                                                                                                                                                                                                                                                                              | 2 BED 2T   | 1203 SFT      |  |
| GROUND<br>FLOOR | F1                                                                                                                                                                                                                                                                                                                                                                                                                                                                                                                                                                                                                                                                                                                                                                                                                                                                                                                                                                                                                                                                                                                                                                                                                                                                                                                                                                                                                                                                                                                                                                                                                                                                                                                                                                                                                                                                                                                                                                                                                                                                                                                             | 3 BED 3T   | 2295 SFT      |  |
|                 | B1                                                                                                                                                                                                                                                                                                                                                                                                                                                                                                                                                                                                                                                                                                                                                                                                                                                                                                                                                                                                                                                                                                                                                                                                                                                                                                                                                                                                                                                                                                                                                                                                                                                                                                                                                                                                                                                                                                                                                                                                                                                                                                                             | 2 BED 2T   | 1481 SFT      |  |
|                 | F2                                                                                                                                                                                                                                                                                                                                                                                                                                                                                                                                                                                                                                                                                                                                                                                                                                                                                                                                                                                                                                                                                                                                                                                                                                                                                                                                                                                                                                                                                                                                                                                                                                                                                                                                                                                                                                                                                                                                                                                                                                                                                                                             | 2 BED 2T   | 1547 SFT      |  |
|                 | C1                                                                                                                                                                                                                                                                                                                                                                                                                                                                                                                                                                                                                                                                                                                                                                                                                                                                                                                                                                                                                                                                                                                                                                                                                                                                                                                                                                                                                                                                                                                                                                                                                                                                                                                                                                                                                                                                                                                                                                                                                                                                                                                             | 2 BED 2T   | 1411 SFT      |  |
|                 | D1                                                                                                                                                                                                                                                                                                                                                                                                                                                                                                                                                                                                                                                                                                                                                                                                                                                                                                                                                                                                                                                                                                                                                                                                                                                                                                                                                                                                                                                                                                                                                                                                                                                                                                                                                                                                                                                                                                                                                                                                                                                                                                                             | 2 BED 2T   | 1415 SFT      |  |
|                 | EXCEPTION OF THE PROPERTY OF THE PARTY OF TH |            |               |  |