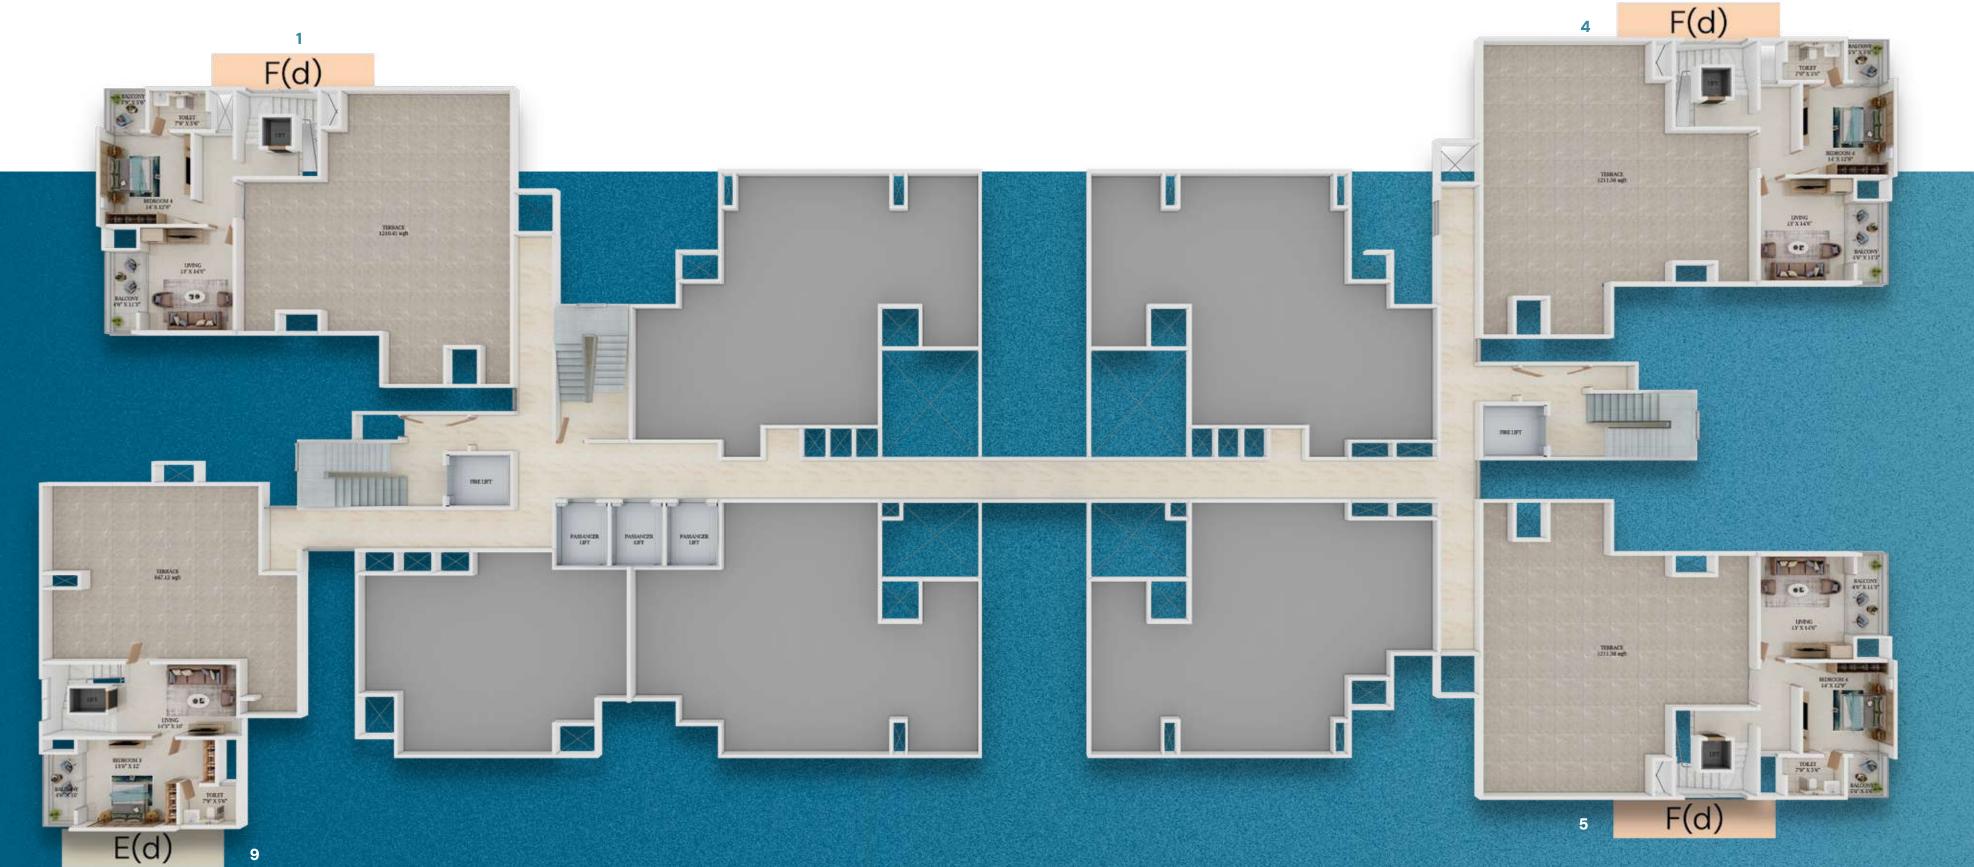

# Tower A

| FLOOR NO   | UNIT TYPE       | NO. OF BED        | SALEABLE AREA |
|------------|-----------------|-------------------|---------------|
|            | В               | 3 BED 3T          | 1818 SFT      |
|            | В               | 3 BED 3T          | 1818 SFT      |
|            | С               | 3 BED 3T          | 1773 SFT      |
|            | D               | 3 BED 3T          | 1788 SFT      |
| 16th Floor | Α               | 2 BED 2T          | 1203 SFT      |
|            | F(D)            | 4 BED 4T Duplex   | 3543 SFT      |
|            | F(D)            | 4 BED 4T Duplex   | 3543 SFT      |
|            | F(D)            | 4 BED 4T Duplex   | 3543 SFT      |
|            | E(D)            | 3.5 BED 3T Duplex | 2724 SFT      |
|            | A SALE THE SALE |                   | THE RESERVE   |

| FLOOR NO   | UNIT TYPE | NO. OF BED        | SALEABLE AREA |
|------------|-----------|-------------------|---------------|
|            | F(D)      | 4 BED 4T DUPLEX   | 3543 SFT      |
| 17th Floor | F(D)      | 4 BED 4T DUPLEX   | 3543 SFT      |
|            | F(D)      | 4 BED 4T DUPLEX   | 3543 SFT      |
|            | E(D)      | 3.5 BED 3T DUPLEX | 2724 SFT      |