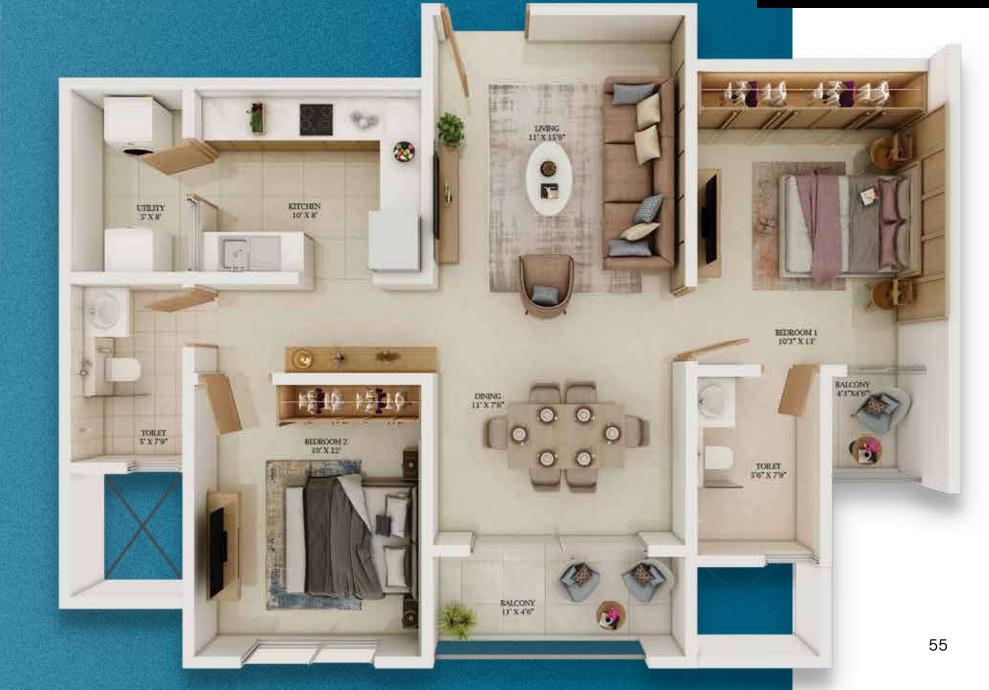

# HESULE without Vinits

Your home at Prestige Somerville gives you the freedom to live your life the way you aspire to.

The rooms are spacious, well ventilated, naturally lit and designed to help you make optimum use of the floor space.

The marble flooring in the living, dining and bedrooms, and the ample balconies looking on to amazing views of the Varthur Lake or the internal greenscape, combine to enhance your premium lifestyle.

You have a range of typologies and sizes ranging from, two-bed to four-bed homes. So, whether you are a larger family with senior parents and children, or just a couple starting your life's journey, you are sure to find the perfect home here.