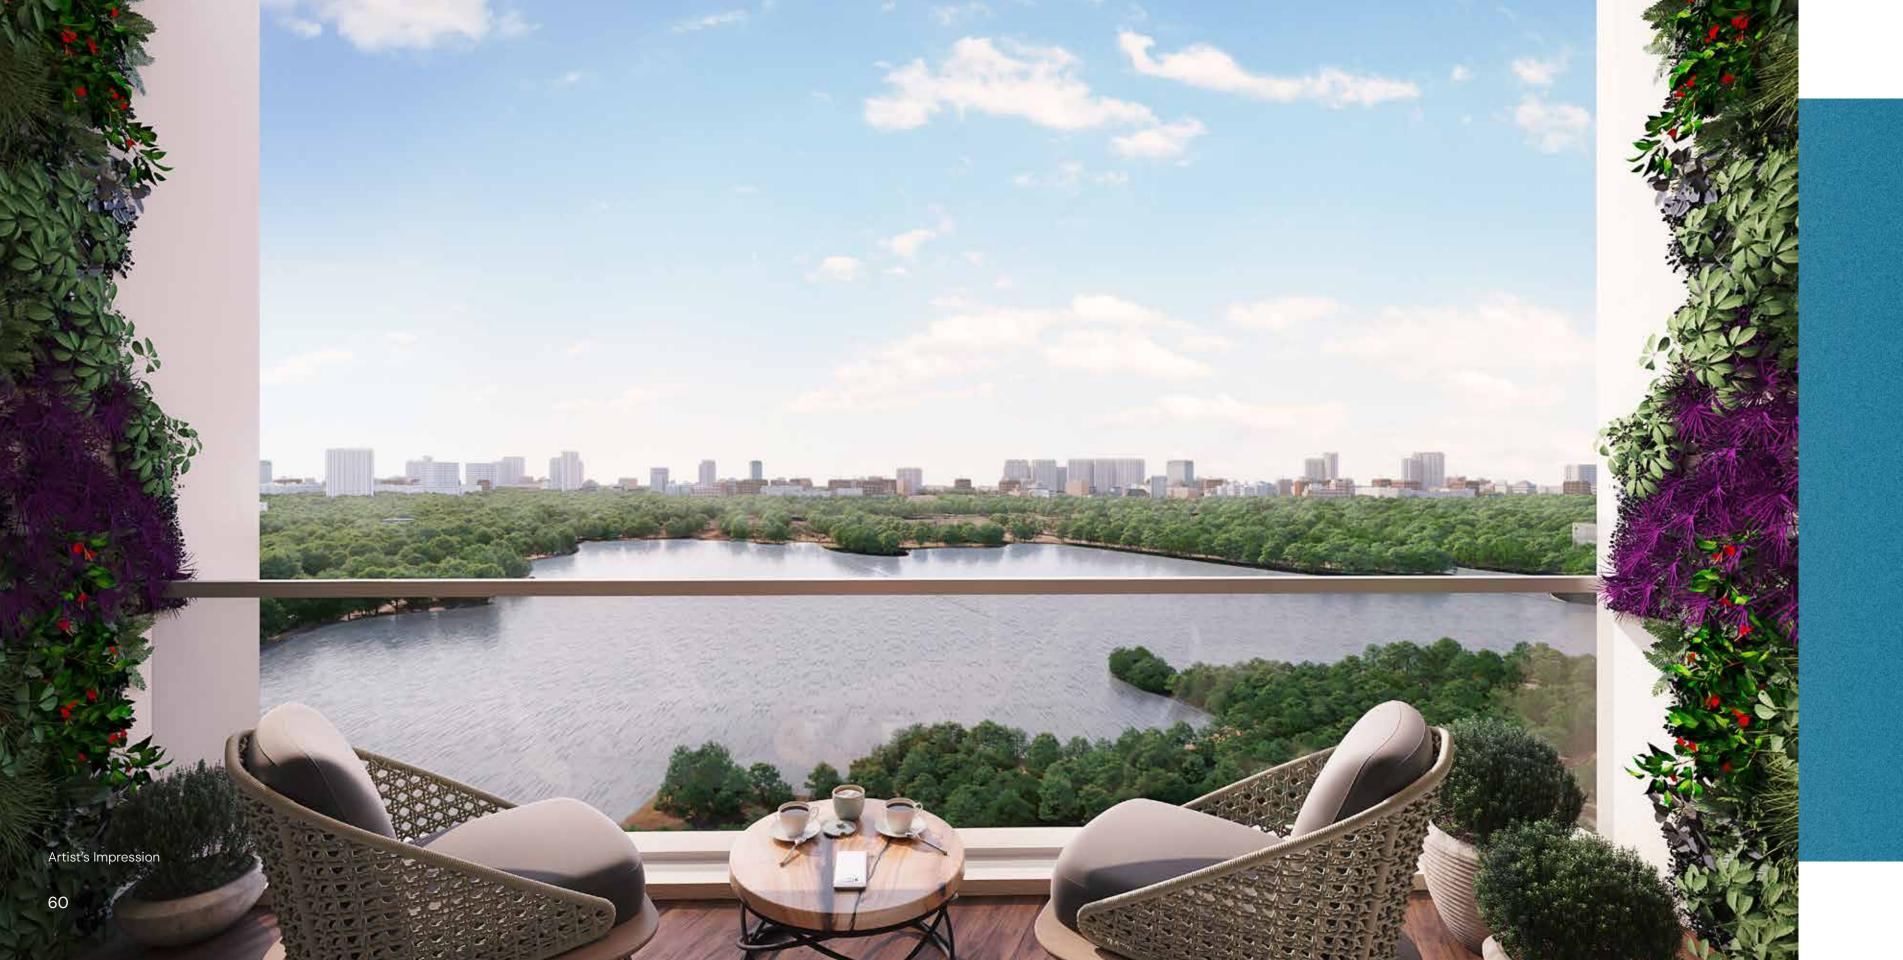

# HESULE without Vinits

Your home at Prestige Somerville gives you the freedom to live your life the way you aspire to.

The rooms are spacious, well ventilated, naturally lit and designed to help you make optimum use of the floor space.

The marble flooring in the living, dining and bedrooms, and the ample balconies looking on to amazing views of the Varthur Lake or the internal greenscape, combine to enhance your premium lifestyle.

You have a range of typologies and sizes ranging from, two-bed to four-bed homes. So, whether you are a larger family with senior parents and children, or just a couple starting your life's journey, you are sure to find the perfect home here.