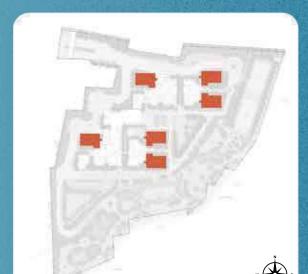

# Master Plan

# 1. Entrance / Exit 2. Entry Gate3. Reflexology Path 4. Drop-off Area 5. Visitor Car Parking 6. Flower and Sculpture Garden 7. Somerville Plaza 8. Exit pathway from building 9. Promenade 10. Pool Deck 11. Lap pool 12. Kid's pool 13. Jacuzzi 14. Futsal Court 15. Multipurpose Court 16. Approach to lakefront park 17. Pedestrian roundabout 18. Lawn 19. Barbeque and Picnic Area 20. Play / Multipurpose Lawn 21. Ramp to Lakefront Park 22. Kid's play area 23. Event lawn with Amphitheatre 24. Senior citizen corner 25. Play lawn 26. Outdoor Gym 27. Yoga lawn 28. Meditation Cabana 29. Orchard Walk 30. Lakeside jogging track 31. Lakeside Seating