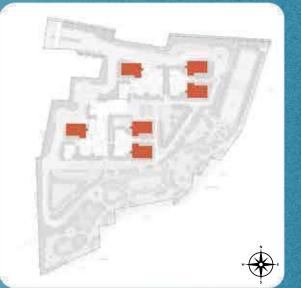

# Master Plan

# 1. Entrance / Exit 2. Entry Gate3. Reflexology Path 4. Drop-off Area 5. Visitor Car Parking 6. Flower and Sculpture Garden 7. Somerville Plaza 8. Exit pathway from building 9. Promenade 10. Pool Deck 11. Lap pool 12. Kid's pool 13. Jacuzzi 14. Futsal Court 15. Multipurpose Court 16. Approach to lakefront park 17. Pedestrian roundabout 18. Lawn 19. Barbeque and Picnic Area 20. Play / Multipurpose Lawn 21. Ramp to Lakefront Park 22. Kid's play area 23. Event lawn with Amphitheatre 24. Senior citizen corner 25. Play lawn 26. Outdoor Gym 27. Yoga lawn 28. Meditation Cabana 29. Orchard Walk 30. Lakeside jogging track 31. Lakeside Seating