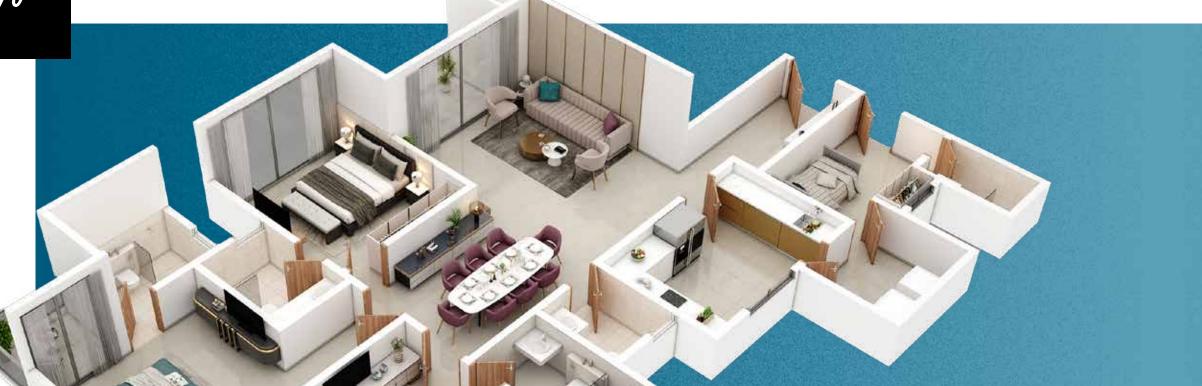

# HESULE without Vinits

Your home at Prestige Somerville gives you the freedom to live your life the way you aspire to.

The rooms are spacious, well ventilated, naturally lit and designed to help you make optimum use of the floor space.

The marble flooring in the living, dining and bedrooms, and the ample balconies looking on to amazing views of the Varthur Lake or the internal greenscape, combine to enhance your premium lifestyle.

You have a range of typologies and sizes ranging from, two-bed to four-bed homes. So, whether you are a larger family with senior parents and children, or just a couple starting your life's journey, you are sure to find the perfect home here.