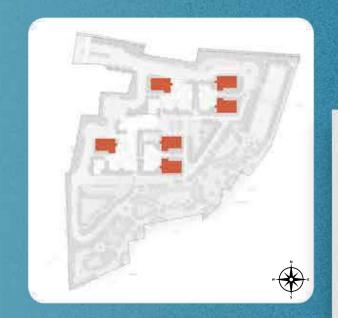

# Master Plan

# 1. Entrance / Exit 2. Entry Gate3. Reflexology Path 4. Drop-off Area 5. Visitor Car Parking 6. Flower and Sculpture Garden 7. Somerville Plaza 8. Exit pathway from building 9. Promenade 10. Pool Deck 11. Lap pool 12. Kid's pool 13. Jacuzzi 14. Futsal Court 15. Multipurpose Court 16. Approach to lakefront park 17. Pedestrian roundabout 18. Lawn 19. Barbeque and Picnic Area 20. Play / Multipurpose Lawn 21. Ramp to Lakefront Park 22. Kid's play area 23. Event lawn with Amphitheatre 24. Senior citizen corner 25. Play lawn 26. Outdoor Gym 27. Yoga lawn 28. Meditation Cabana 29. Orchard Walk 30. Lakeside jogging track 31. Lakeside Seating