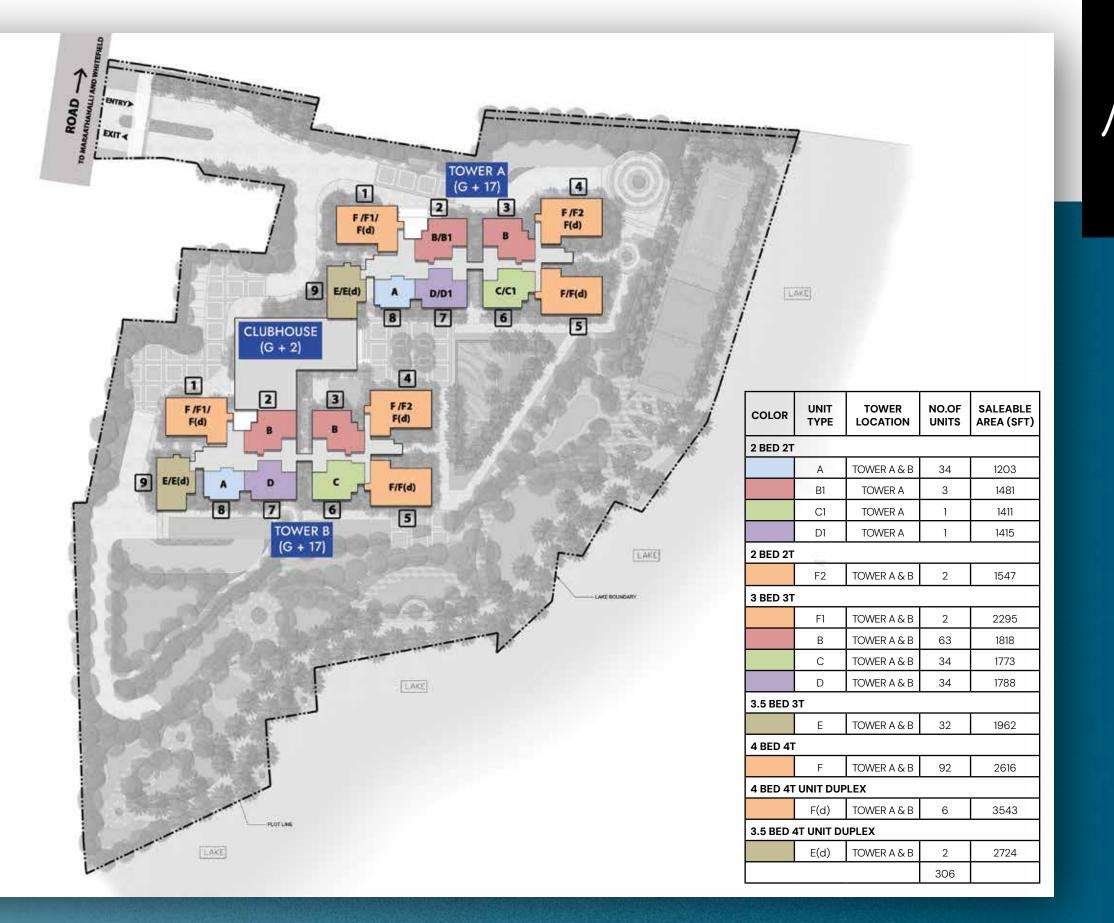

# Master Plan

# 1. Entrance / Exit 2. Entry Gate3. Reflexology Path 4. Drop-off Area 5. Visitor Car Parking 6. Flower and Sculpture Garden 7. Somerville Plaza 8. Exit pathway from building 9. Promenade 10. Pool Deck 11. Lap pool 12. Kid's pool 13. Jacuzzi 14. Futsal Court 15. Multipurpose Court 16. Approach to lakefront park 17. Pedestrian roundabout 18. Lawn 19. Barbeque and Picnic Area 20. Play / Multipurpose Lawn 21. Ramp to Lakefront Park 22. Kid's play area 23. Event lawn with Amphitheatre 24. Senior citizen corner 25. Play lawn 26. Outdoor Gym 27. Yoga lawn 28. Meditation Cabana 29. Orchard Walk 30. Lakeside jogging track 31. Lakeside Seating

Aerial View

| FLOOR NO        | UNIT TYPE                                                                                                                                                                                                                                                                                                                                                                                                                                                                                                                                                                                                                                                                                                                                                                                                                                                                                                                                                                                                                                                                                                                                                                                                                                                                                                                                                                                                                                                                                                                                                                                                                                                                                                                                                                                                                                                                                                                                                                                                                                                                                                                      | NO. OF BED | SALEABLE AREA |  |
|-----------------|--------------------------------------------------------------------------------------------------------------------------------------------------------------------------------------------------------------------------------------------------------------------------------------------------------------------------------------------------------------------------------------------------------------------------------------------------------------------------------------------------------------------------------------------------------------------------------------------------------------------------------------------------------------------------------------------------------------------------------------------------------------------------------------------------------------------------------------------------------------------------------------------------------------------------------------------------------------------------------------------------------------------------------------------------------------------------------------------------------------------------------------------------------------------------------------------------------------------------------------------------------------------------------------------------------------------------------------------------------------------------------------------------------------------------------------------------------------------------------------------------------------------------------------------------------------------------------------------------------------------------------------------------------------------------------------------------------------------------------------------------------------------------------------------------------------------------------------------------------------------------------------------------------------------------------------------------------------------------------------------------------------------------------------------------------------------------------------------------------------------------------|------------|---------------|--|
|                 | F                                                                                                                                                                                                                                                                                                                                                                                                                                                                                                                                                                                                                                                                                                                                                                                                                                                                                                                                                                                                                                                                                                                                                                                                                                                                                                                                                                                                                                                                                                                                                                                                                                                                                                                                                                                                                                                                                                                                                                                                                                                                                                                              | 4 BED 4T   | 2616 SFT      |  |
|                 | Е                                                                                                                                                                                                                                                                                                                                                                                                                                                                                                                                                                                                                                                                                                                                                                                                                                                                                                                                                                                                                                                                                                                                                                                                                                                                                                                                                                                                                                                                                                                                                                                                                                                                                                                                                                                                                                                                                                                                                                                                                                                                                                                              | 3.5 BED 3T | 1962 SFT      |  |
| Sept 178        | В                                                                                                                                                                                                                                                                                                                                                                                                                                                                                                                                                                                                                                                                                                                                                                                                                                                                                                                                                                                                                                                                                                                                                                                                                                                                                                                                                                                                                                                                                                                                                                                                                                                                                                                                                                                                                                                                                                                                                                                                                                                                                                                              | 3 BED 3T   | 1818 SFT      |  |
|                 | Α                                                                                                                                                                                                                                                                                                                                                                                                                                                                                                                                                                                                                                                                                                                                                                                                                                                                                                                                                                                                                                                                                                                                                                                                                                                                                                                                                                                                                                                                                                                                                                                                                                                                                                                                                                                                                                                                                                                                                                                                                                                                                                                              | 2 BED 2T   | 1203 SFT      |  |
| GROUND<br>FLOOR | F1                                                                                                                                                                                                                                                                                                                                                                                                                                                                                                                                                                                                                                                                                                                                                                                                                                                                                                                                                                                                                                                                                                                                                                                                                                                                                                                                                                                                                                                                                                                                                                                                                                                                                                                                                                                                                                                                                                                                                                                                                                                                                                                             | 3 BED 3T   | 2295 SFT      |  |
|                 | B1                                                                                                                                                                                                                                                                                                                                                                                                                                                                                                                                                                                                                                                                                                                                                                                                                                                                                                                                                                                                                                                                                                                                                                                                                                                                                                                                                                                                                                                                                                                                                                                                                                                                                                                                                                                                                                                                                                                                                                                                                                                                                                                             | 2 BED 2T   | 1481 SFT      |  |
|                 | F2                                                                                                                                                                                                                                                                                                                                                                                                                                                                                                                                                                                                                                                                                                                                                                                                                                                                                                                                                                                                                                                                                                                                                                                                                                                                                                                                                                                                                                                                                                                                                                                                                                                                                                                                                                                                                                                                                                                                                                                                                                                                                                                             | 2 BED 2T   | 1547 SFT      |  |
|                 | C1                                                                                                                                                                                                                                                                                                                                                                                                                                                                                                                                                                                                                                                                                                                                                                                                                                                                                                                                                                                                                                                                                                                                                                                                                                                                                                                                                                                                                                                                                                                                                                                                                                                                                                                                                                                                                                                                                                                                                                                                                                                                                                                             | 2 BED 2T   | 1411 SFT      |  |
|                 | D1                                                                                                                                                                                                                                                                                                                                                                                                                                                                                                                                                                                                                                                                                                                                                                                                                                                                                                                                                                                                                                                                                                                                                                                                                                                                                                                                                                                                                                                                                                                                                                                                                                                                                                                                                                                                                                                                                                                                                                                                                                                                                                                             | 2 BED 2T   | 1415 SFT      |  |
|                 | EXCEPTION OF THE PROPERTY OF THE PARTY OF TH |            |               |  |