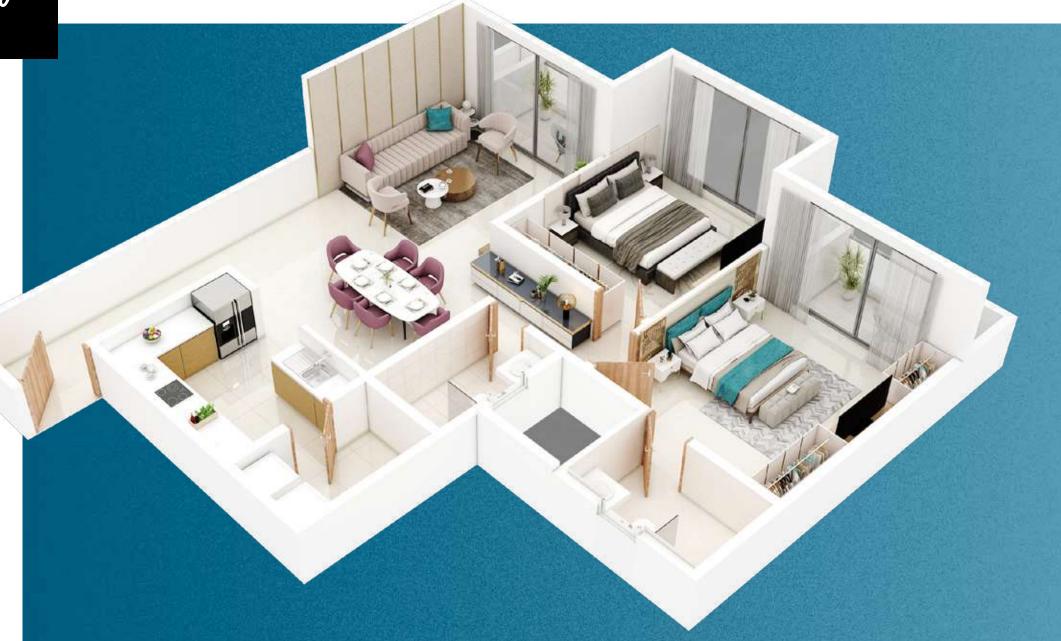

# HESULE without Vinits

Your home at Prestige Somerville gives you the freedom to live your life the way you aspire to.

The rooms are spacious, well ventilated, naturally lit and designed to help you make optimum use of the floor space.

The marble flooring in the living, dining and bedrooms, and the ample balconies looking on to amazing views of the Varthur Lake or the internal greenscape, combine to enhance your premium lifestyle.

You have a range of typologies and sizes ranging from, two-bed to four-bed homes. So, whether you are a larger family with senior parents and children, or just a couple starting your life's journey, you are sure to find the perfect home here.