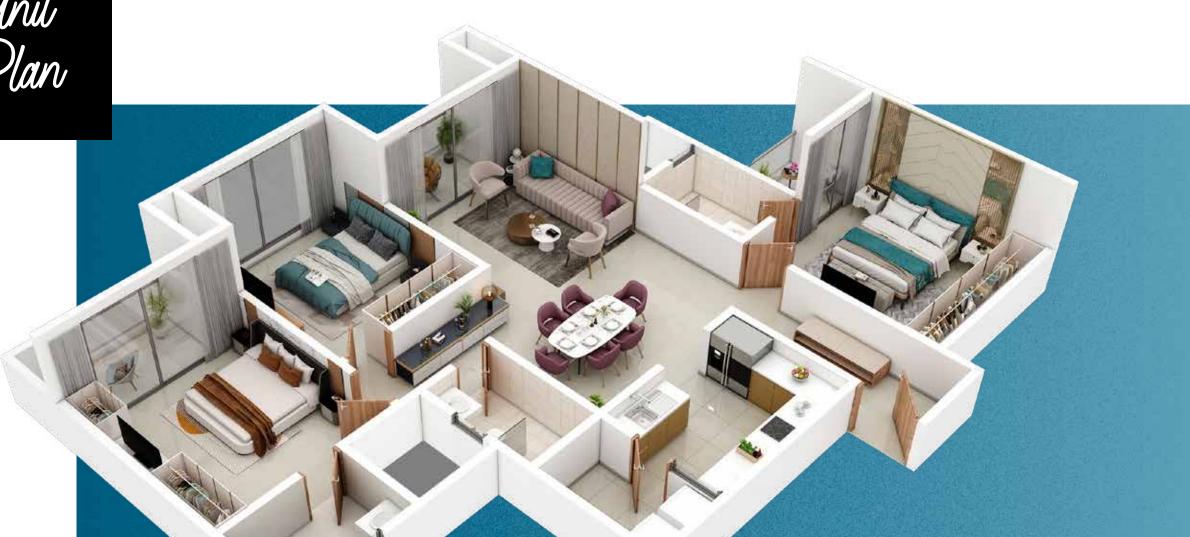

# HESULE without Vinits

Your home at Prestige Somerville gives you the freedom to live your life the way you aspire to.

The rooms are spacious, well ventilated, naturally lit and designed to help you make optimum use of the floor space.

The marble flooring in the living, dining and bedrooms, and the ample balconies looking on to amazing views of the Varthur Lake or the internal greenscape, combine to enhance your premium lifestyle.

You have a range of typologies and sizes ranging from, two-bed to four-bed homes. So, whether you are a larger family with senior parents and children, or just a couple starting your life's journey, you are sure to find the perfect home here.