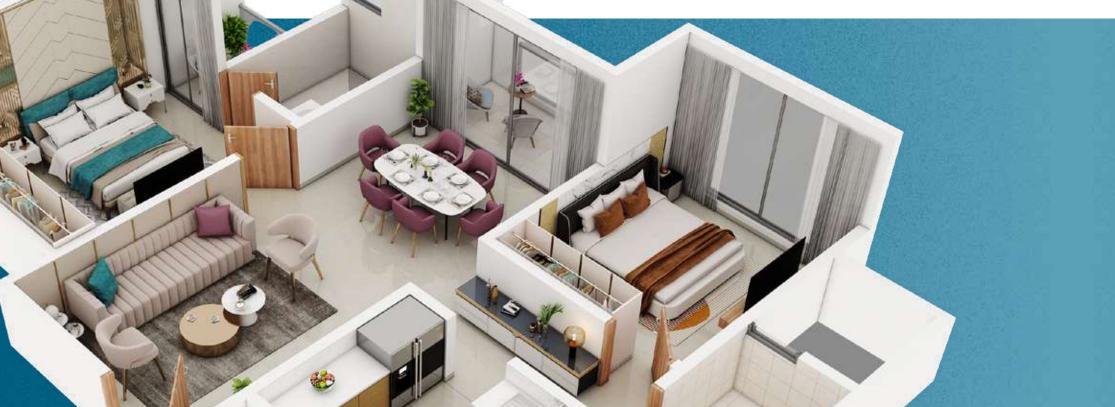

# HESULE without Vinits

Your home at Prestige Somerville gives you the freedom to live your life the way you aspire to.

The rooms are spacious, well ventilated, naturally lit and designed to help you make optimum use of the floor space.

The marble flooring in the living, dining and bedrooms, and the ample balconies looking on to amazing views of the Varthur Lake or the internal greenscape, combine to enhance your premium lifestyle.

You have a range of typologies and sizes ranging from, two-bed to four-bed homes. So, whether you are a larger family with senior parents and children, or just a couple starting your life's journey, you are sure to find the perfect home here.