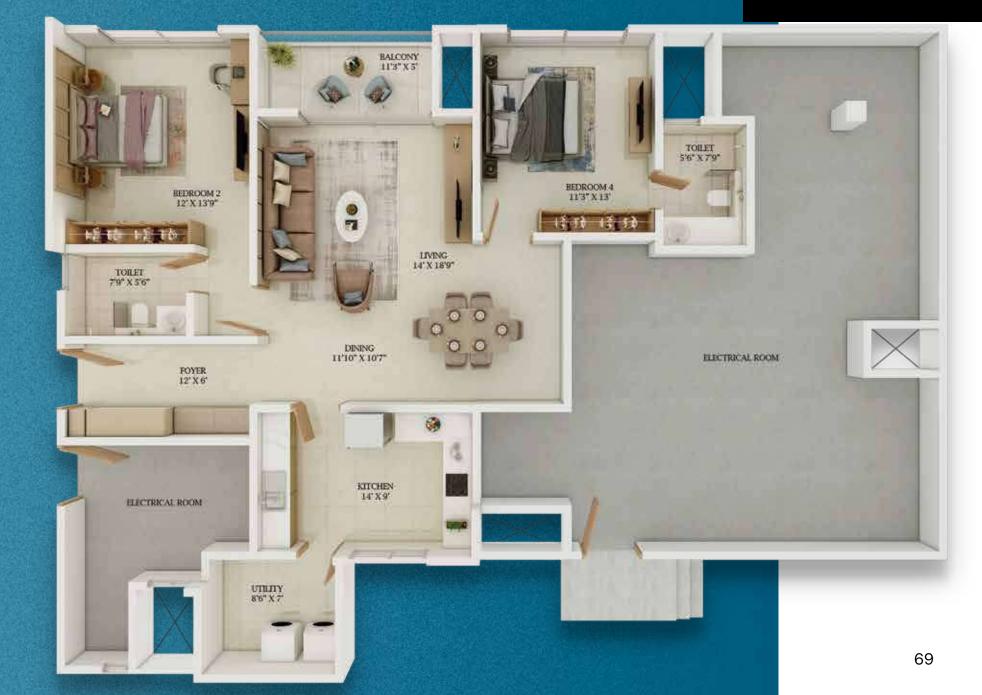

The marble flooring in the living, dining and bedrooms, and the ample balconies looking on to amazing views of the Varthur Lake or the internal greenscape, combine to enhance your premium lifestyle.

You have a range of typologies and sizes ranging from, two-bed to four-bed homes. So, whether you are a larger family with senior parents and children, or just a couple starting your life's journey, you are sure to find the perfect home here.

Aerial View

| FLOOR NO        | UNIT TYPE                                                                                                                                                                                                                                                                                                                                                                                                                                                                                                                                                                                                                                                                                                                                                                                                                                                                                                                                                                                                                                                                                                                                                                                                                                                                                                                                                                                                                                                                                                                                                                                                                                                                                                                                                                                                                                                                                                                                                                                                                                                                                                                      | NO. OF BED | SALEABLE AREA |  |
|-----------------|--------------------------------------------------------------------------------------------------------------------------------------------------------------------------------------------------------------------------------------------------------------------------------------------------------------------------------------------------------------------------------------------------------------------------------------------------------------------------------------------------------------------------------------------------------------------------------------------------------------------------------------------------------------------------------------------------------------------------------------------------------------------------------------------------------------------------------------------------------------------------------------------------------------------------------------------------------------------------------------------------------------------------------------------------------------------------------------------------------------------------------------------------------------------------------------------------------------------------------------------------------------------------------------------------------------------------------------------------------------------------------------------------------------------------------------------------------------------------------------------------------------------------------------------------------------------------------------------------------------------------------------------------------------------------------------------------------------------------------------------------------------------------------------------------------------------------------------------------------------------------------------------------------------------------------------------------------------------------------------------------------------------------------------------------------------------------------------------------------------------------------|------------|---------------|--|
|                 | F                                                                                                                                                                                                                                                                                                                                                                                                                                                                                                                                                                                                                                                                                                                                                                                                                                                                                                                                                                                                                                                                                                                                                                                                                                                                                                                                                                                                                                                                                                                                                                                                                                                                                                                                                                                                                                                                                                                                                                                                                                                                                                                              | 4 BED 4T   | 2616 SFT      |  |
|                 | Е                                                                                                                                                                                                                                                                                                                                                                                                                                                                                                                                                                                                                                                                                                                                                                                                                                                                                                                                                                                                                                                                                                                                                                                                                                                                                                                                                                                                                                                                                                                                                                                                                                                                                                                                                                                                                                                                                                                                                                                                                                                                                                                              | 3.5 BED 3T | 1962 SFT      |  |
| Sept 178        | В                                                                                                                                                                                                                                                                                                                                                                                                                                                                                                                                                                                                                                                                                                                                                                                                                                                                                                                                                                                                                                                                                                                                                                                                                                                                                                                                                                                                                                                                                                                                                                                                                                                                                                                                                                                                                                                                                                                                                                                                                                                                                                                              | 3 BED 3T   | 1818 SFT      |  |
|                 | Α                                                                                                                                                                                                                                                                                                                                                                                                                                                                                                                                                                                                                                                                                                                                                                                                                                                                                                                                                                                                                                                                                                                                                                                                                                                                                                                                                                                                                                                                                                                                                                                                                                                                                                                                                                                                                                                                                                                                                                                                                                                                                                                              | 2 BED 2T   | 1203 SFT      |  |
| GROUND<br>FLOOR | F1                                                                                                                                                                                                                                                                                                                                                                                                                                                                                                                                                                                                                                                                                                                                                                                                                                                                                                                                                                                                                                                                                                                                                                                                                                                                                                                                                                                                                                                                                                                                                                                                                                                                                                                                                                                                                                                                                                                                                                                                                                                                                                                             | 3 BED 3T   | 2295 SFT      |  |
|                 | B1                                                                                                                                                                                                                                                                                                                                                                                                                                                                                                                                                                                                                                                                                                                                                                                                                                                                                                                                                                                                                                                                                                                                                                                                                                                                                                                                                                                                                                                                                                                                                                                                                                                                                                                                                                                                                                                                                                                                                                                                                                                                                                                             | 2 BED 2T   | 1481 SFT      |  |
|                 | F2                                                                                                                                                                                                                                                                                                                                                                                                                                                                                                                                                                                                                                                                                                                                                                                                                                                                                                                                                                                                                                                                                                                                                                                                                                                                                                                                                                                                                                                                                                                                                                                                                                                                                                                                                                                                                                                                                                                                                                                                                                                                                                                             | 2 BED 2T   | 1547 SFT      |  |
|                 | C1                                                                                                                                                                                                                                                                                                                                                                                                                                                                                                                                                                                                                                                                                                                                                                                                                                                                                                                                                                                                                                                                                                                                                                                                                                                                                                                                                                                                                                                                                                                                                                                                                                                                                                                                                                                                                                                                                                                                                                                                                                                                                                                             | 2 BED 2T   | 1411 SFT      |  |
|                 | D1                                                                                                                                                                                                                                                                                                                                                                                                                                                                                                                                                                                                                                                                                                                                                                                                                                                                                                                                                                                                                                                                                                                                                                                                                                                                                                                                                                                                                                                                                                                                                                                                                                                                                                                                                                                                                                                                                                                                                                                                                                                                                                                             | 2 BED 2T   | 1415 SFT      |  |
|                 | EXCEPTION OF THE PROPERTY OF THE PARTY OF TH |            |               |  |