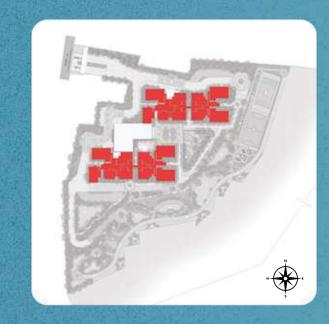

# Master Plan

# 1. Entrance / Exit 2. Entry Gate3. Reflexology Path 4. Drop-off Area 5. Visitor Car Parking 6. Flower and Sculpture Garden 7. Somerville Plaza 8. Exit pathway from building 9. Promenade 10. Pool Deck 11. Lap pool 12. Kid's pool 13. Jacuzzi 14. Futsal Court 15. Multipurpose Court 16. Approach to lakefront park 17. Pedestrian roundabout 18. Lawn 19. Barbeque and Picnic Area 20. Play / Multipurpose Lawn 21. Ramp to Lakefront Park 22. Kid's play area 23. Event lawn with Amphitheatre 24. Senior citizen corner 25. Play lawn 26. Outdoor Gym 27. Yoga lawn 28. Meditation Cabana 29. Orchard Walk 30. Lakeside jogging track 31. Lakeside Seating