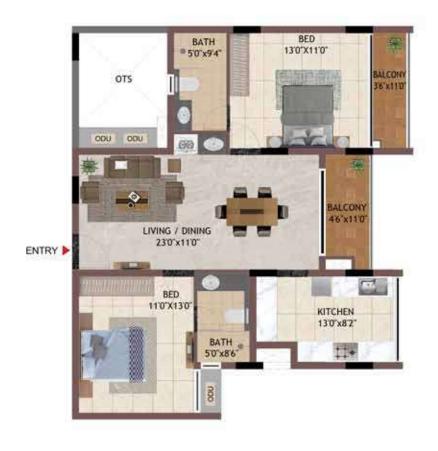

**KEY PLAN** 

Unit Plans 2 BHK

**GROUND FLOOR** 

OTS

BATH

50°x94"

BALCONY

36°x110"

BALCONY

46°x98"

110°X130"

RITCHEN

130°x82"

BATH

50°x86

THE SON X86

UNIT NO -B105 - B405

TYPICAL FLOOR

**KEY PLAN** 

UNIT NO - DG05 JG03 KG03 LG01 **GROUND FLOOR** 

UNIT NO -D105 - D405 J103 - J403 K103 - K403 L101 - L401

| UNIT NO.  | APARTMENT<br>TYPE | CARPET AREA<br>(SQ.FT) | BALCONY AREA<br>(SQ.FT) | TOTAL CARPET<br>AREA (SQ.FT) | SALEABLE AREA<br>(SQ.FT) | PRIVATE<br>TERRACE(SQ.FT) |
|-----------|-------------------|------------------------|-------------------------|------------------------------|--------------------------|---------------------------|
| DG05      | 2BHK              | 782                    | 85                      | 867                          | 1229                     | 39                        |
| D105-D405 | 2BHK              | 782                    | 85                      | 867                          | 1229                     | 0                         |
| JG03      | 2BHK              | 782                    | 85                      | 867                          | 1236                     | 39                        |
| J103-J403 | 2BHK              | 782                    | 85                      | 867                          | 1236                     | 0                         |
| KG03      | 2BHK              | 782                    | 85                      | 867                          | 1234                     | 39                        |
| K103-K403 | 2BHK              | 782                    | 85                      | 867                          | 1234                     | 0                         |
| LG01      | 2BHK              | 782                    | 85                      | 867                          | 1236                     | 39                        |
| L101-L401 | 2BHK              | 782                    | 85                      | 867                          | 1236                     | 0                         |