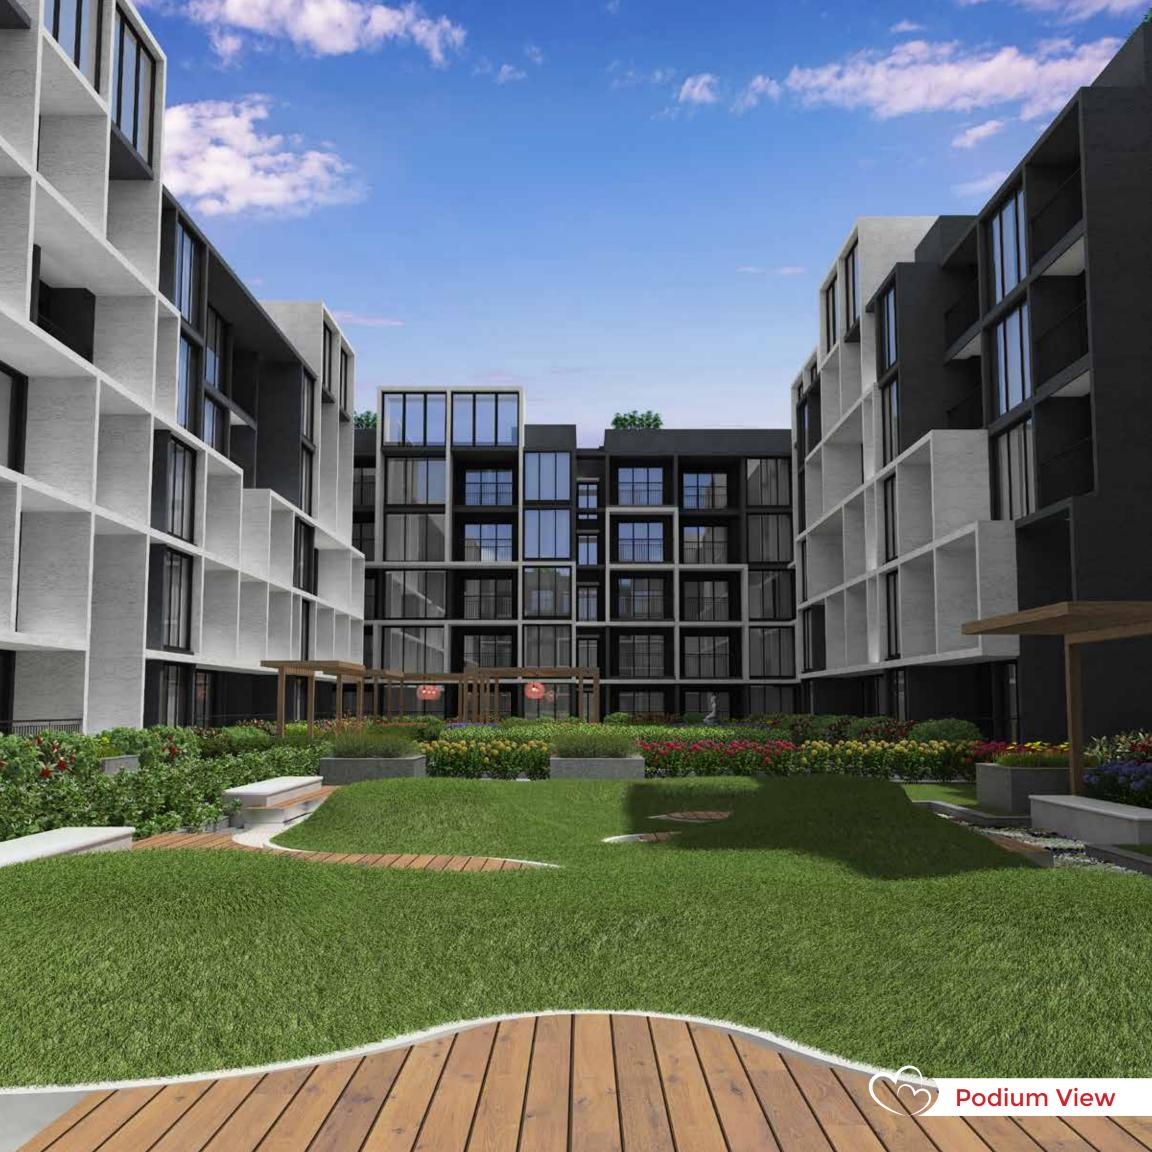

#### Salient Features:

- 1. Finely crafted 480 apartments on 7.82 acres
- 2. Elegantly designed 2 & 3 BHK units with B+G+4 structure
- 3. The community has 4.5 acres of open space with 4 grand podiums
- 4. 17,500 sqft clubhouse with a host of Indoor amenities
- 5. 6,600 sqft swimming pool with interactive water jets, Kids splash pool with rain curtains, poolside party deck, loungers, movie screen & many more
- 6. 80+ lifestyle amenities of outdoor & indoor recreational facilities for a superior living
- 7. 100% Vaastu compliant homes with zero dead space
- 8. Close to prominent IT/ITES, school, colleges, hospitals, malls & metro station

### A PREMIUM COMMUNITY FOR A SUPERLATIVE LIFE

- Premium community design Finely crafted community set amidst 7.8 acres of area planned with large podium and vast green spaces.
- 24x7 security Controlled entry and exit in the project facilitated with CCTV surveillance at pivotal points ensures 24x7 security.
- A grand archway welcomes one into the community with it grandness enhanced with lighting and landscape areas.
- Contemporary elevation with lighting uplift the building exteriors and landscape creating interest in the community.
- 58% of open space solely dedicated for landscape sprawled with amenities and multiple entertainments for residents of all age groups.
- Four grand podiums The community has four grand open podiums with the lush green belt giving you the opportunity to be with nature.
- Kids friendly community Meticulous planning has been done to ensure the community is a kids friendly community.