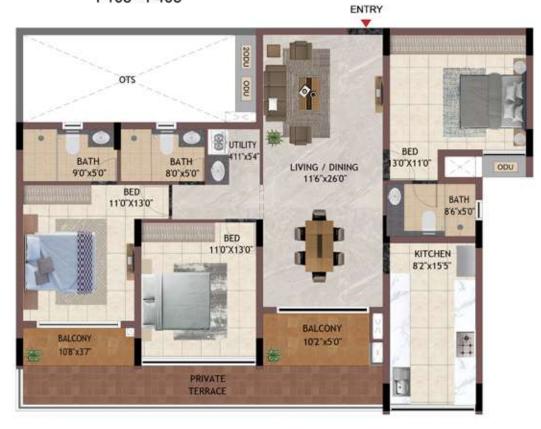

UNIT NO -B105 - B405

TYPICAL FLOOR

**KEY PLAN** 

UNIT NO - DG05 JG03 KG03 LG01 **GROUND FLOOR** 

UNIT NO -D105 - D405 J103 - J403 K103 - K403 L101 - L401

| UNIT NO.  | APARTMENT<br>TYPE | CARPET AREA<br>(SQ.FT) | BALCONY AREA<br>(SQ.FT) | TOTAL CARPET<br>AREA (SQ.FT) | SALEABLE AREA<br>(SQ.FT) | PRIVATE<br>TERRACE(SQ.FT) |
|-----------|-------------------|------------------------|-------------------------|------------------------------|--------------------------|---------------------------|
| DG05      | 2BHK              | 782                    | 85                      | 867                          | 1229                     | 39                        |
| D105-D405 | 2BHK              | 782                    | 85                      | 867                          | 1229                     | 0                         |
| JG03      | 2BHK              | 782                    | 85                      | 867                          | 1236                     | 39                        |
| J103-J403 | 2BHK              | 782                    | 85                      | 867                          | 1236                     | 0                         |
| KG03      | 2BHK              | 782                    | 85                      | 867                          | 1234                     | 39                        |
| K103-K403 | 2BHK              | 782                    | 85                      | 867                          | 1234                     | 0                         |
| LG01      | 2BHK              | 782                    | 85                      | 867                          | 1236                     | 39                        |
| L101-L401 | 2BHK              | 782                    | 85                      | 867                          | 1236                     | 0                         |

**GROUND FLOOR** 

BED 1107X130\*

BALCONY 46 X110\*

BED 1107X130\*

ENTRY

BALCONY 36 X110\*

BED 130 X110\*

ODU ODU ODU

BATH 50 X94\*

UNIT NO -H102 - H402 J102 - K402 K102 - K402 L105 - L405 TYPICAL FLOOR

| UNIT NO.  | APARTMENT<br>TYPE | CARPET AREA<br>(SQ.FT) | BALCONY AREA<br>(SQ.FT) | TOTAL CARPET<br>AREA (SQ.FT) | SALEABLE AREA<br>(SQ.FT) | PRIVATE<br>TERRACE(SQ.FT) |
|-----------|-------------------|------------------------|-------------------------|------------------------------|--------------------------|---------------------------|
| HG02      | 2BHK              | 782                    | 85                      | 867                          | 1229                     | 39                        |
| H102-H402 | 2BHK              | 782                    | 85                      | 867                          | 1229                     | 0                         |
| JG02      | 2BHK              | 782                    | 85                      | 867                          | 1234                     | 39                        |
| J102-J402 | 2BHK              | 782                    | 85                      | 867                          | 1234                     | 0                         |
| KG02      | 2BHK              | 782                    | 85                      | 867                          | 1234                     | 39                        |
| K102-K402 | 2BHK              | 782                    | 85                      | 867                          | 1234                     | 0                         |