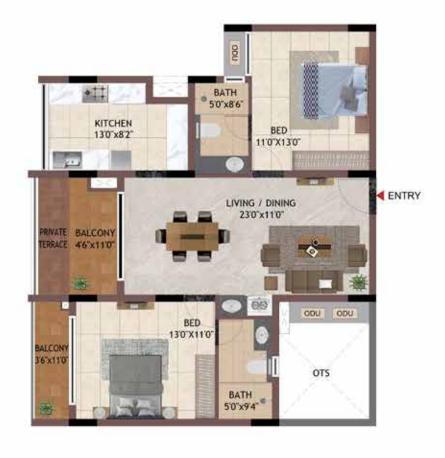

OTS

BALCONY
36 X110

BED
110 X130

BED
110 X130

KITCHEN
130 X82

BATH
50 X86

UNIT NO -DG02 EG02 FG02 MG06 **GROUND FLOOR** 

UNIT NO -D102 - D402 E102 - E402 F102 - F402 M106 - M406

| UNIT NO.  | APARTMENT<br>TYPE | CARPET AREA<br>(SQ.FT) | BALCONY AREA<br>(SQ.FT) | TOTAL CARPET<br>AREA (SQ.FT) | SALEABLE AREA<br>(SQ.FT) | PRIVATE<br>TERRACE(SQ.FT |
|-----------|-------------------|------------------------|-------------------------|------------------------------|--------------------------|--------------------------|
| DG02      | 2BHK              | 782                    | 85                      | 867                          | 1235                     | 39                       |
| D102-D402 | 2BHK              | 782                    | 85                      | 867                          | 1235                     | 0                        |
| EG02      | 2BHK              | 782                    | 85                      | 867                          | 1235                     | 39                       |
| E102-E402 | 2BHK              | 782                    | 85                      | 867                          | 1235                     | 0                        |
| FG02      | 2BHK              | 782                    | 85                      | 867                          | 1235                     | 39                       |
| F102-F402 | 2BHK              | 782                    | 85                      | 867                          | 1235                     | 0                        |
| MG06      | 2BHK              | 782                    | 85                      | 867                          | 1229                     | 39                       |
| M106-M406 | 2BHK              | 782                    | 85                      | 867                          | 1229                     | 0                        |