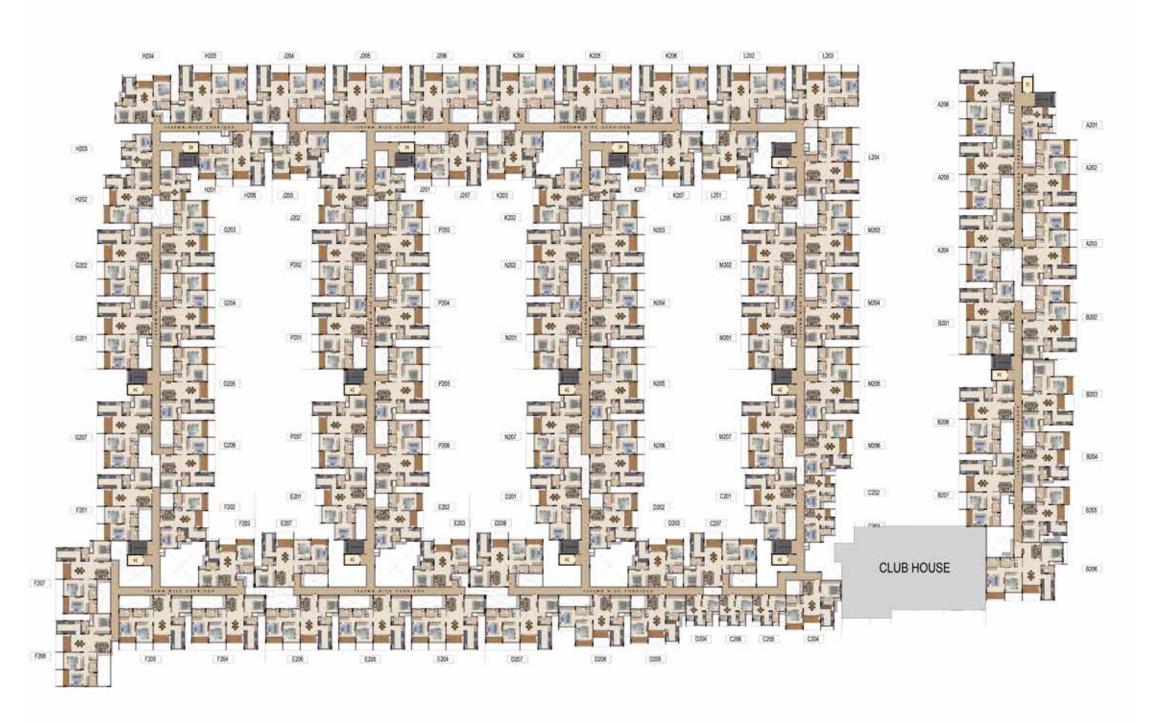

ON
- 58. SANDPIT
- 59. JUNGLE GYM
- 60. COGNITIVE PLAYAREA
- 61. TOT LOT
- 62. INTERACTIVE FLOOR GAMES ZONE
- 63. MAZE GARDEN
- 64. CHALK BOARD WALL
- 65. HOPSCOTCH
- 66. GIANT CHESS
- 67. TRAMPOLINE
- 68. CRICKET PRACTICE NET
- 69. SCULPTURE COURT
- 70. NATURAL TRAIL

#### SWIMMING POOL AMENITIES

- 71. ADULT POOL
- 72. KIDS POOL
- 73. POOLSIDE LOUNGERS
- 74. RAIN CURTAIN
- 75. KIDS SPLASH POOL
- POOLSIDE PARTY DECK WITH BARBEQUE CORNER
- 77. INTERACTIVE WATER JETS
- 78. POOL SIDE MOVIE SCREEN FACILITY

#### TERRACE AMENITIES

- 79. TERRACE PARTY CORNER
- 80. TERRACE HANGOUT PLAZA
- 81. SKY CINEMA
- 82. TERRACE HOBBY CORNER
- 83. TERRACE INFINITY WALKWAY

# Basement Plan







#### INDOOR AMENITIES

24. DRIVERS/MAID DORMITORY 25. IRONING SHOP

# Floor Plan







### FIRST FLOOR PLAN





## SECOND FLOOR PLAN





## THIRD FLOOR PLAN





## FOURTH FLOOR PLAN



## Terrace Plan







#### TERRACE AMENITIES

82. TERRACE HANGOUT PLAZA 83. INFINITY WALKWAY

# Unit Plans 1 BHK



1BHK HG01 - H401, JG01 - J401 HG03 - H403, KG01 - K401





UNIT NO - TYPICAL FLOOR H101 - H401 J101 - J401 K101 - K401



UNIT NO - GROUND FLOOR HG01 JG01 KG01



UNIT NO - TYPICAL FLOOR H103 - H403



UNIT NO - GROUND FLOOR HG03



| UNIT NO  | . APARTMENT<br>TYPE | CARPET AREA<br>(SQ.FT) | BALCONY AREA<br>(SQ.FT) | TOTAL CARPET<br>AREA (SQ.FT) | SALEABLE AREA<br>(SQ.FT) | PRIVATE<br>TERRACE(SQ.FT) |
|----------|---------------------|------------------------|-------------------------|------------------------------|--------------------------|---------------------------|
| HG01     | 1BHK