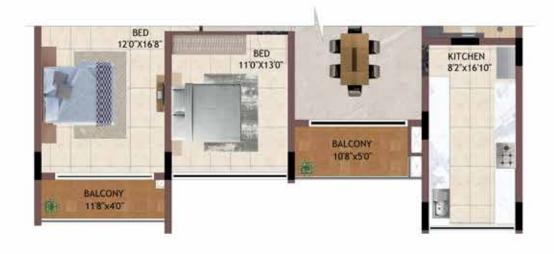

# Unit Plans 1 BHK

1BHK HG01 - H401, JG01 - J401 HG03 - H403, KG01 - K401

UNIT NO - TYPICAL FLOOR H101 - H401 J101 - J401 K101 - K401

UNIT NO - GROUND FLOOR HG01 JG01 KG01

UNIT NO - TYPICAL FLOOR H103 - H403

UNIT NO - GROUND FLOOR HG03

| UNIT NO  | . APARTMENT<br>TYPE | CARPET AREA<br>(SQ.FT) | BALCONY AREA<br>(SQ.FT) | TOTAL CARPET<br>AREA (SQ.FT) | SALEABLE AREA<br>(SQ.FT) | PRIVATE<br>TERRACE(SQ.FT) |
|----------|---------------------|------------------------|-------------------------|------------------------------|--------------------------|---------------------------|
| HG01     | 1BHK                | 337                    | 17                      | 354                          | 518                      | 14                        |
| H101-H4  | 01 1BHK             | 337                    | 17                      | 354                          | 518                      | 0                         |
| HG03     | 1BHK                | 337                    | 17                      | 354                          | 519                      | 16                        |
| H103-H4  | 02 1BHK             | 337                    | 17                      | 354                          | 519                      | 0                         |
| JG01     | 1BHK                | 337                    | 17                      | 354                          | 520                      | 14                        |
| J101-J40 | 1 1BHK              | 337                    | 17                      | 354                          | 520                      | 0                         |
| KG01     | 1BHK                | 337                    | 17                      | 354                          | 520                      | 14                        |
| K101-K40 | 01 1BHK             | 337                    | 17                      | 354                          | 520                      | 0                         |