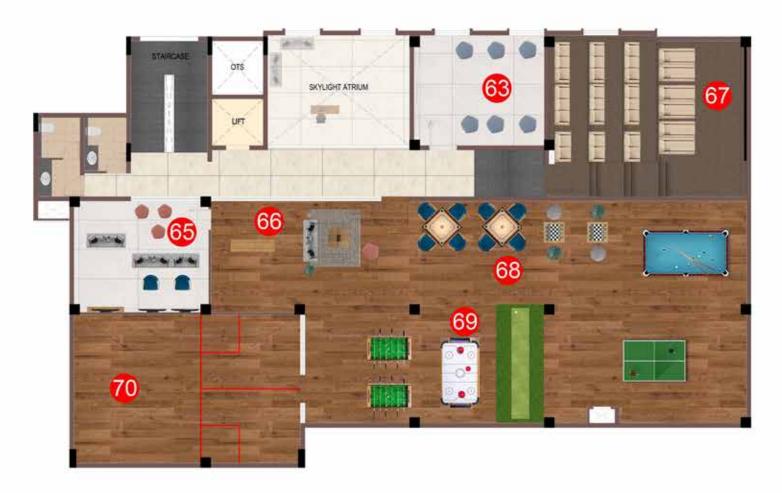

## **INDOOR AMENITIES**

- 51. MULTIPURPOSE HALL
- 52. CONVENIENCE STORE
- 53. CRECHE
- 54. KIDS PLAY AREA
- 55. KIDS ADVENTURE ZONE
- 56. STORY TELLING NOOK
- 57. KIDS GYM
- 58. MINI LIBRARY
- 59. LEARNING CENTRE
- 60. CROSS-FIT CORNER
- 61. YOGA/DANCE FLOOR
- 62. INTERACTIVE GYM
- 63. ART AND CRAFT ROOM
- 64. BUSINESS CENTRE

## **INDOOR AMENITIES**

- 63. ART AND CRAFT ROOM
- 64. BUSINESS CENTRE
- 65. VIDEO GAMES
- 66. GAMING ARCADE
- 67. AV ROOM
- 68. BOARD GAMES ROOM
- 69. INDOOR PLAY AREA
- 70. SQUASH COURT
- 71. ASSOCIATION ROOM
- 72. SALON
- 73. SPA
- 74. STEAM AND SAUNA
- 75. TERRACE PARTY CORNER
- 76. TERRACE HANGOUT PLAZA
- 77. SKY CINEMA
- 78. TERRACE HOBBY CORNER