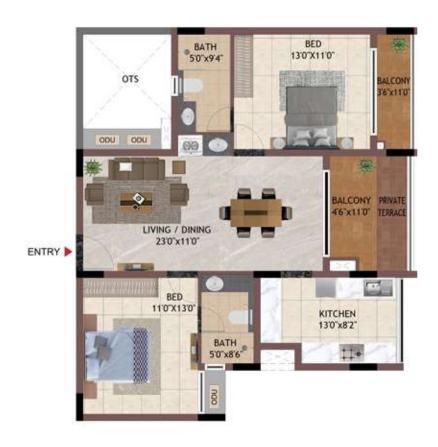

**KEY PLAN** 

Unit Plans 2 BHK

**GROUND FLOOR** 

OTS

BATH

50°x94"

BALCONY

36°x110"

BALCONY

46°x98"

110°X130"

RITCHEN

130°x82"

BATH

50°x86

THE SON X86