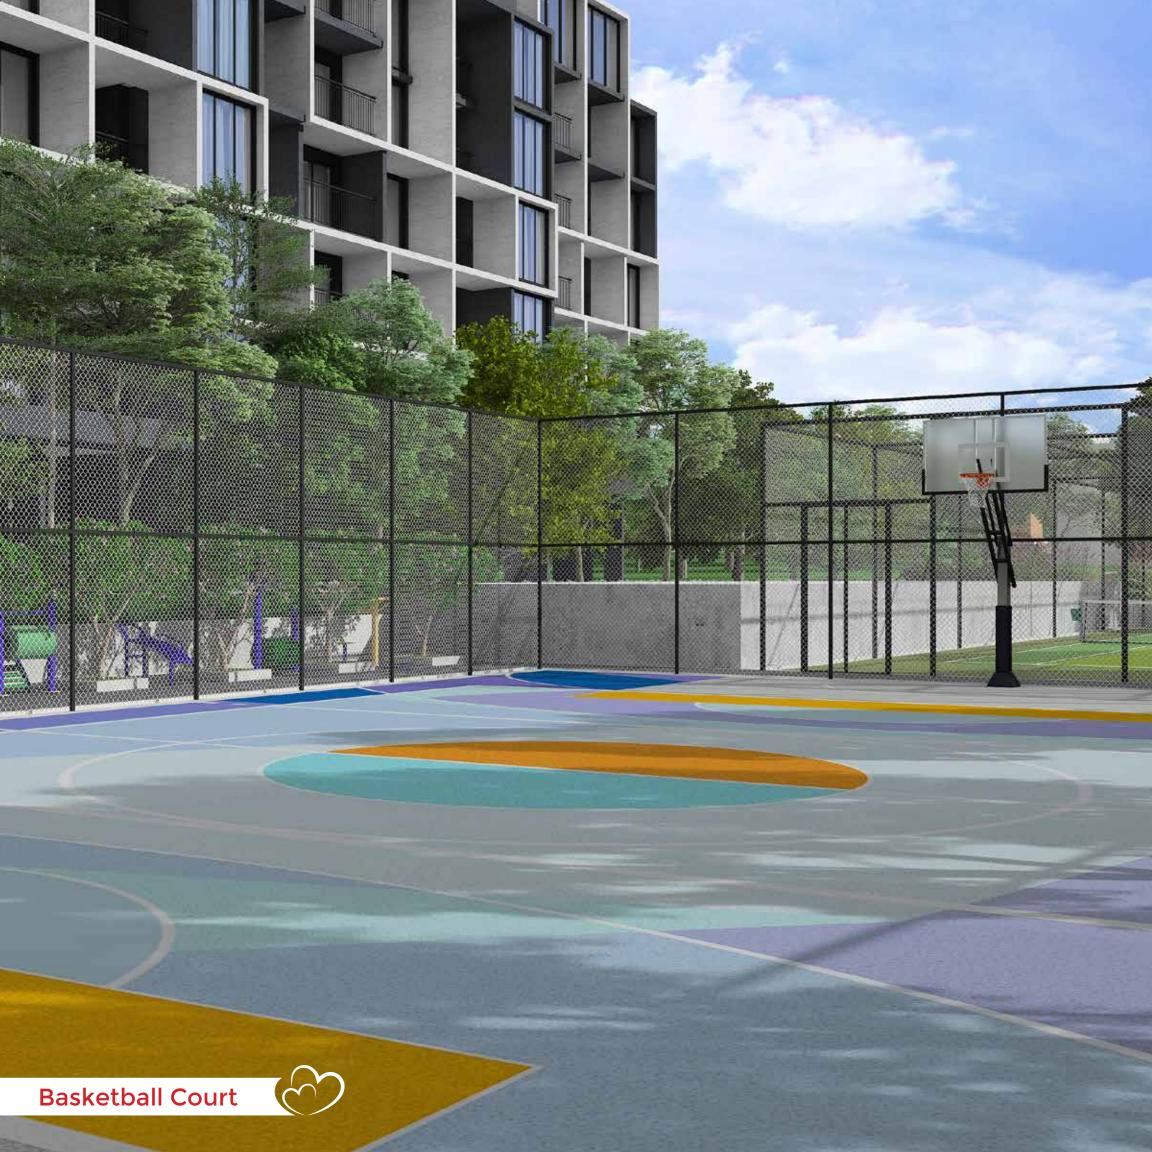

#### **OUTDOOR AMENITIES**

- Entrance plaza 31.
- Bus waiting bay 32.
- Jogging track 33.
- Play mounds 34.
- 35. Amphitheatre
- Bonfire pits 36.
- Pet park 37.
- Golf putting green 38.
- Cycle rack with bicycle 39.
- Basketball court 40.
- Sports viewing gallery 41.
- Nanny's corner 42.
- 43. Multipurpose court
- Leisure seating zone 44.
- Outdoor gym 45.
- Skating arena 46.
- DIY garden 47.
- Co-working space 48.
- Hammock garden 49.
- Reflexology walkway 50.
- 51. Rock climbing wall
- Children's play area 52.
- Kids obstacle park 53.
- Meditation zone 54.
- Party lawn 55.
- Central tree plaza 56.
- Senior citizen pavilion 57.
- 58. Sandpit

- Fun and recreational amenities Such as multi-purpose court, cricket practice net, basketball court, golf putting, squash court, indoor play area, board games, video games room etc. intended to enhance the sportsmanship of the community.
- Activities for every age group The amenities are planned for the healthy lifestyle of residents of all age groups.
- Senior citizen friendly The amenities like reflexology walkway, senior citizens pavilion and leisure seating zone planned for the elderly people
- Social gathering spaces Such as party lawn, central tree plaza, and amphitheatre encourage social activity in the community.
- Way to healthy life Outdoor fitness amenities like outdoor gym, jungle gym and jogging track encourages residents of all age groups to spend couple of minutes for their healthy life.
- Significance of natural and Serene living The community offers meditation zone, hammock garden, natural trail and maze garden is surrounded by green space gives you the chance to enjoy the serene.
- Community farming is provided to encourage farming within the community by allowing them to grow and nurture plants by their own self.
- Pets park is a dedicated space for your pets giving the community the comfort of being pet friendly.

#### **OUTDOOR AMENITIES**

- 31. ENTRANCE PLAZA
- BUS WAITING BAY
- 33. JOGGING TRACK
- PLAY MOUNDS
- 35. AMPHITHEATER
- BONFIRE PITS
- 37. PET PARK
- 38. GOLF PUTTING GREEN
- 39. CYCLE RACK WITH BICYCLE
- 40. BASKETBALL COURT
- 41. SPORTS VIEWING GALLERY
- 42. NANNY'S CORNER
- 43. MULTI PURPOSE COURT
- 44. LEISURE SEATING ZONE
- OUTDOOR GYM
- 46. SKATING ARENA
- 47. DIY GARDEN
- 48. CO-WORKING SPACE
- 49. HAMMOCK GARDEN
- 50. REFLEXOLOGY WALKWAY
- 51. ROCK CLIMBING WALL