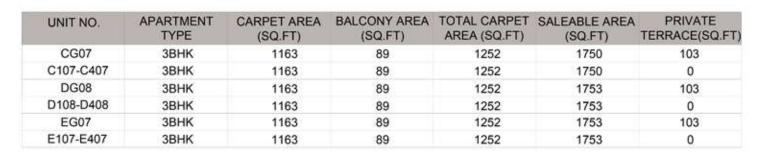

## 3BHK DG07 - D407, EG04 - E404, EG05 - E405

UNIT NO - D107 - D407

E104 - E404

E105 - E405

TYPICAL FLOOR

UNIT NO - DG07

EG04

EG05

**GROUND FLOOR** 

| UNIT NO.  | APARTMENT<br>TYPE | CARPET AREA<br>(SQ.FT) | BALCONY AREA<br>(SQ.FT) | TOTAL CARPET<br>AREA (SQ.FT) | SALEABLE AREA<br>(SQ.FT) | PRIVATE<br>TERRACE(SQ.FT |
|-----------|-------------------|------------------------|-------------------------|------------------------------|--------------------------|--------------------------|
| DG07      | звнк              | 1121                   | 89                      | 1210                         | 1697                     | 153                      |
| D107-D407 | звнк              | 1121                   | 89                      | 1210                         | 1697                     | 0                        |
| EG04      | звнк              | 1121                   | 89                      | 1210                         | 1699                     | 153                      |
| E104-E404 | звнк              | 1121                   | 89                      | 1210                         | 1699                     | 0                        |
| EG05      | 3ВНК              | 1121                   | 89                      | 1210                         | 1696                     | 153                      |
| E105-E405 | 3BHK              | 1121                   | 89                      | 1210                         | 1696                     | 0                        |