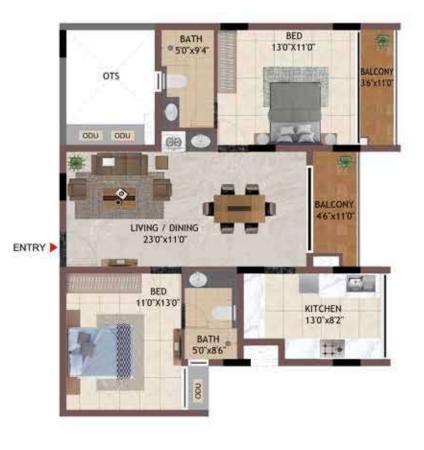

**GROUND FLOOR** 

BED 1107X130\*

BALCONY 46 X110\*

BED 1107X130\*

ENTRY

BALCONY 36 X110\*

BED 130 X110\*

ODU ODU ODU

BATH 50 X94\*

UNIT NO -H102 - H402 J102 - K402 K102 - K402 L105 - L405 TYPICAL FLOOR

| UNIT NO.  | APARTMENT<br>TYPE | CARPET AREA<br>(SQ.FT) | BALCONY AREA<br>(SQ.FT) | TOTAL CARPET<br>AREA (SQ.FT) | SALEABLE AREA<br>(SQ.FT) | PRIVATE<br>TERRACE(SQ.FT) |
|-----------|-------------------|------------------------|-------------------------|------------------------------|--------------------------|---------------------------|
| HG02      | 2BHK              | 782                    | 85                      | 867                          | 1229                     | 39                        |
| H102-H402 | 2BHK              | 782                    | 85                      | 867                          | 1229                     | 0                         |
| JG02      | 2BHK              | 782                    | 85                      | 867                          | 1234                     | 39                        |
| J102-J402 | 2BHK              | 782                    | 85                      | 867                          | 1234                     | 0                         |
| KG02      | 2BHK              | 782                    | 85                      | 867                          | 1234                     | 39                        |
| K102-K402 | 2BHK              | 782                    | 85                      | 867                          | 1234                     | 0                         |