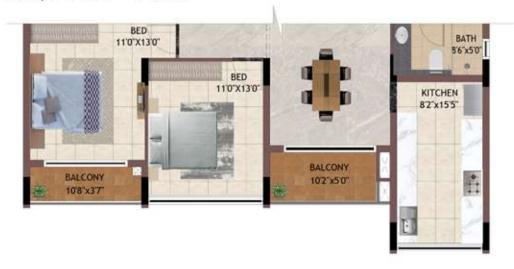

# Unit Plans 1 BHK

1BHK HG01 - H401, JG01 - J401 HG03 - H403, KG01 - K401

UNIT NO - TYPICAL FLOOR H101 - H401 J101 - J401 K101 - K401

UNIT NO - GROUND FLOOR HG01 JG01 KG01

UNIT NO - TYPICAL FLOOR H103 - H403

UNIT NO - GROUND FLOOR HG03

| UNIT NO  | . APARTMENT<br>TYPE | CARPET AREA<br>(SQ.FT) | BALCONY AREA<br>(SQ.FT) | TOTAL CARPET<br>AREA (SQ.FT) | SALEABLE AREA<br>(SQ.FT) | PRIVATE<br>TERRACE(SQ.FT) |
|----------|---------------------|------------------------|-------------------------|------------------------------|--------------------------|---------------------------|
| HG01     | 1BHK                | 337                    | 17                      | 354                          | 518                      | 14                        |
| H101-H4  | 01 1BHK             | 337                    | 17                      | 354                          | 518                      | 0                         |
| HG03     | 1BHK                | 337                    | 17                      | 354                          | 519                      | 16                        |
| H103-H4  | 02 1BHK             | 337                    | 17                      | 354                          | 519                      | 0                         |
| JG01     | 1BHK                | 337                    | 17                      | 354                          | 520                      | 14                        |
| J101-J40 | 1 1BHK              | 337                    | 17                      | 354                          | 520                      | 0                         |
| KG01     | 1BHK                | 337                    | 17                      | 354                          | 520                      | 14                        |
| K101-K40 | 01 1BHK             | 337                    | 17                      | 354                          | 520                      | 0                         |