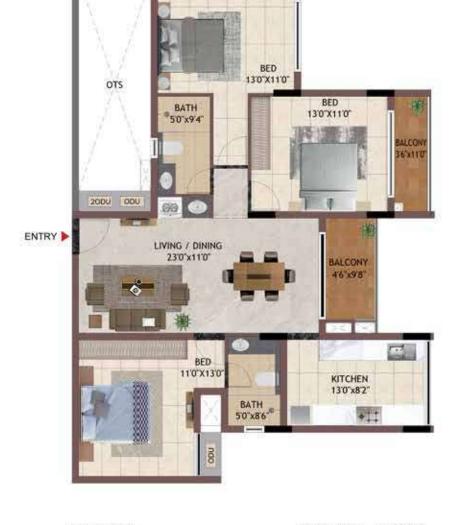

**KEY PLAN** 

Unit Plans 2 BHK

**GROUND FLOOR** 

OTS

BATH

50°x94"

BALCONY

36°x110"

BALCONY

46°x98"

110°X130"

RITCHEN

130°x82"

BATH

50°x86

THE SON X86

UNIT NO -B105 - B405

TYPICAL FLOOR

**KEY PLAN** 

UNIT NO - DG05 JG03 KG03 LG01 **GROUND FLOOR** 

UNIT NO -D105 - D405 J103 - J403 K103 - K403 L101 - L401

| UNIT NO.  | APARTMENT<br>TYPE | CARPET AREA<br>(SQ.FT) | BALCONY AREA<br>(SQ.FT) | TOTAL CARPET<br>AREA (SQ.FT) | SALEABLE AREA<br>(SQ.FT) | PRIVATE<br>TERRACE(SQ.FT) |
|-----------|-------------------|------------------------|-------------------------|------------------------------|--------------------------|---------------------------|
| DG05      | 2BHK              | 782                    | 85                      | 867                          | 1229                     | 39                        |
| D105-D405 | 2BHK              | 782                    | 85                      | 867                          | 1229                     | 0                         |
| JG03      | 2BHK              | 782                    | 85                      | 867                          | 1236                     | 39                        |
| J103-J403 | 2BHK              | 782                    | 85                      | 867                          | 1236                     | 0                         |
| KG03      | 2BHK              | 782                    | 85                      | 867                          | 1234                     | 39                        |
| K103-K403 | 2BHK              | 782                    | 85                      | 867                          | 1234                     | 0                         |
| LG01      | 2BHK              | 782                    | 85                      | 867                          | 1236                     | 39                        |
| L101-L401 | 2BHK              | 782                    | 85                      | 867                          | 1236                     | 0                         |