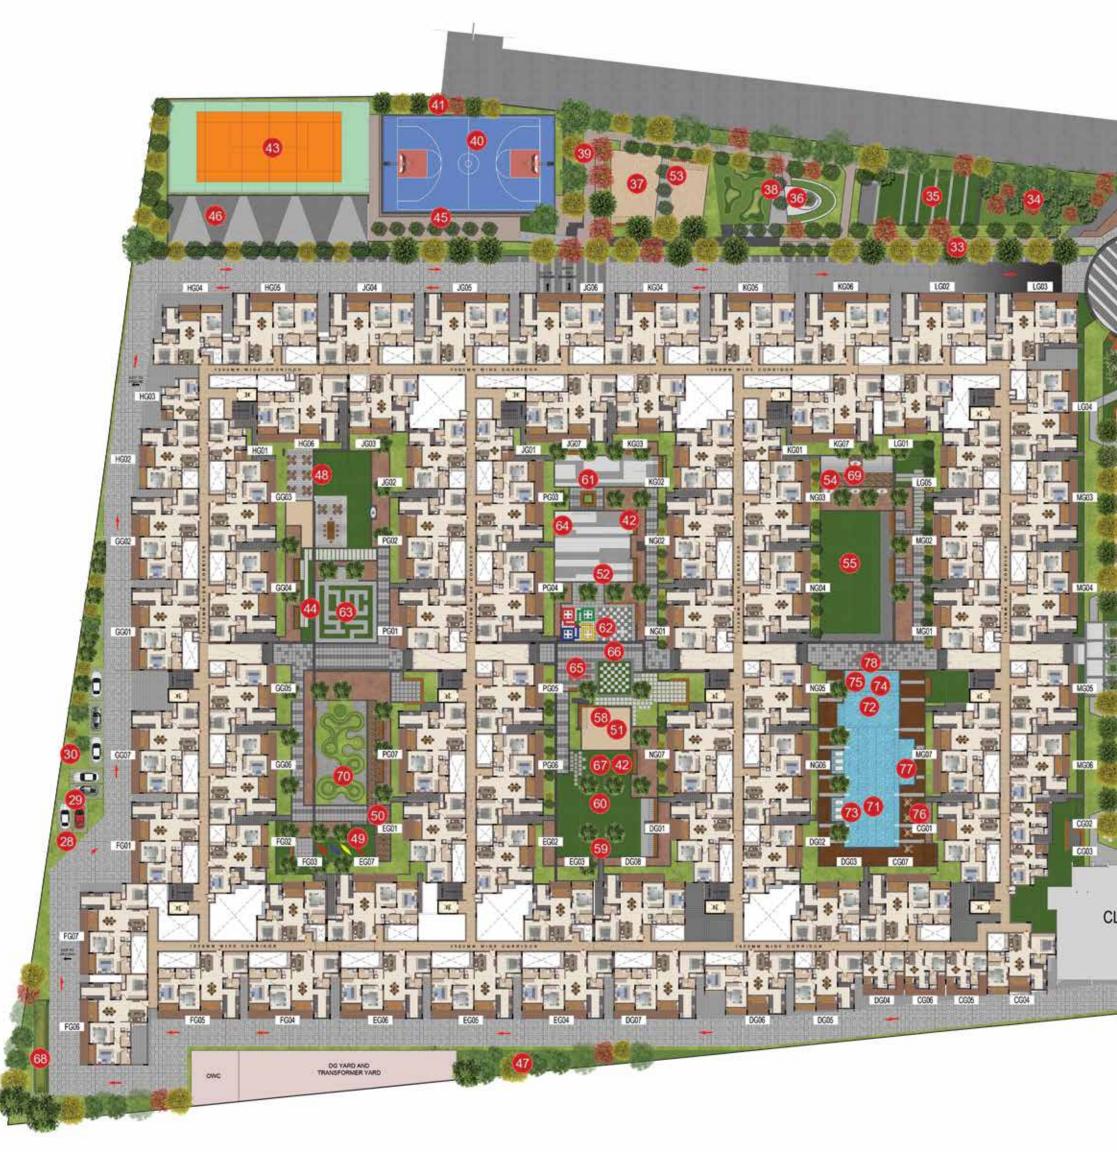

#### Salient Features:

- 1. Finely crafted 480 apartments on 7.82 acres
- 2. Elegantly designed 2 & 3 BHK units with B+G+4 structure
- 3. The community has 4.5 acres of open space with 4 grand podiums
- 4. 17,500 sqft clubhouse with a host of Indoor amenities
- 5. 6,600 sqft swimming pool with interactive water jets, Kids splash pool with rain curtains, poolside party deck, loungers, movie screen & many more
- 6. 80+ lifestyle amenities of outdoor & indoor recreational facilities for a superior living
- 7. 100% Vaastu compliant homes with zero dead space
- 8. Close to prominent IT/ITES, school, colleges, hospitals, malls & metro station

Amenities

### 80+ World-class Amenities

### INDOOR CLUB AMENITIES (+--)

- 1. Multipurpose hall
- 2. Creche
- Double-height kids play area 3.
- 4. Kids adventure zone
- 5. Story telling nook
- Kids gym 6.
- 7. Mini library
- Learning centre 8.
- 9. Gym
- Cross-fit corner 10.
- Yoga/Dance floor 11.
- 12. Interactive gym
- 13. Art and craft room
- Business centre 14.
- Video games 15.
- Gaming arcade 16.
- AV room 17.
- Board games room 18.
- 19. Indoor play area
- 20. Squash court
- Salon 21.
- Spa 22.
- Steam & sauna

#### **FACILITIES**

- Drivers/Maid dormitory 24.
- Ironing shop 25.
- Convenience store 26.
- Association room 27.
- Air filling station 28.

- 29. Car wash bay
- Car charging station

#### **OUTDOOR AMENITIES**

- Entrance plaza 31.
- Bus waiting bay 32.
- Jogging track 33.
- Play mounds 34.
- 35. Amphitheatre
- Bonfire pits 36.
- Pet park 37.
- Golf putting green 38.
- Cycle rack with bicycle 39.
- Basketball court 40.
- Sports viewing gallery 41.
- Nanny's corner 42.
- 43. Multipurpose court
- Leisure seating zone 44.
- Outdoor gym 45.
- Skating arena 46.
- DIY garden 47.
- Co-working space 48.
- Hammock garden 49.
- Reflexology walkway 50.
- 51. Rock climbing wall
- Children's play area 52.
- Kids obstacle park 53.
- Meditation zone 54.
- Party lawn 55.
- Central tree plaza 56.
- Senior citizen pavilion 57.
- 58. Sandpit

- Jungle gym 59.
- Cognitive play area 60.
- Tot Lot 61.
- Interactive floor games zone 62.
- Maze garden 63.
- Chalk board wall 64.
- Hopscotch 65.
- Giant chess 66.
- Trampoline 67.
- 68. Cricket practice net
- Sculpture court
- Natural Trail

#### SWIMMING POOL **AMENITIES**

- Adult pool 71.
- Kids pool 72.
- Poolside loungers 73.
- Rain curtain 74.
- Kids splash pool 75.
- Poolside party deck with barbeque 76. corner
- Interactive water jets 77.
- Pool side movie screen facility

#### TERRACE AMENITIES

- Terrace party corner 79.
- Terrace hangout plaza
- 81. Sky cinema
- Terrace hobby corner
- Terrace infinity walkway