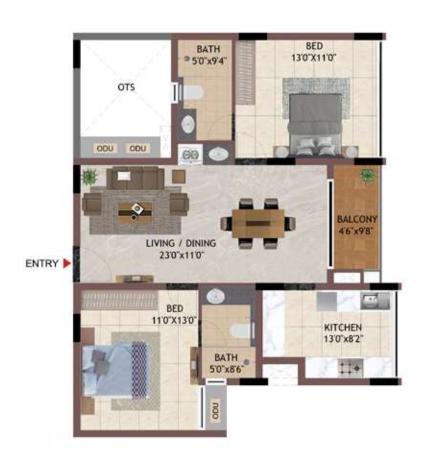

UNIT NO -B105 - B405

TYPICAL FLOOR

**KEY PLAN** 

UNIT NO - DG05 JG03 KG03 LG01 **GROUND FLOOR** 

UNIT NO -D105 - D405 J103 - J403 K103 - K403 L101 - L401

| UNIT NO.  | APARTMENT<br>TYPE | CARPET AREA<br>(SQ.FT) | BALCONY AREA<br>(SQ.FT) | TOTAL CARPET<br>AREA (SQ.FT) | SALEABLE AREA<br>(SQ.FT) | PRIVATE<br>TERRACE(SQ.FT) |
|-----------|-------------------|------------------------|-------------------------|------------------------------|--------------------------|---------------------------|
| DG05      | 2BHK              | 782                    | 85                      | 867                          | 1229                     | 39                        |
| D105-D405 | 2BHK              | 782                    | 85                      | 867                          | 1229                     | 0                         |
| JG03      | 2BHK              | 782                    | 85                      | 867                          | 1236                     | 39                        |
| J103-J403 | 2BHK              | 782                    | 85                      | 867                          | 1236                     | 0                         |
| KG03      | 2BHK              | 782                    | 85                      | 867                          | 1234                     | 39                        |
| K103-K403 | 2BHK              | 782                    | 85                      | 867                          | 1234                     | 0                         |
| LG01      | 2BHK              | 782                    | 85                      | 867                          | 1236                     | 39                        |
| L101-L401 | 2BHK              | 782                    | 85                      | 867                          | 1236                     | 0                         |