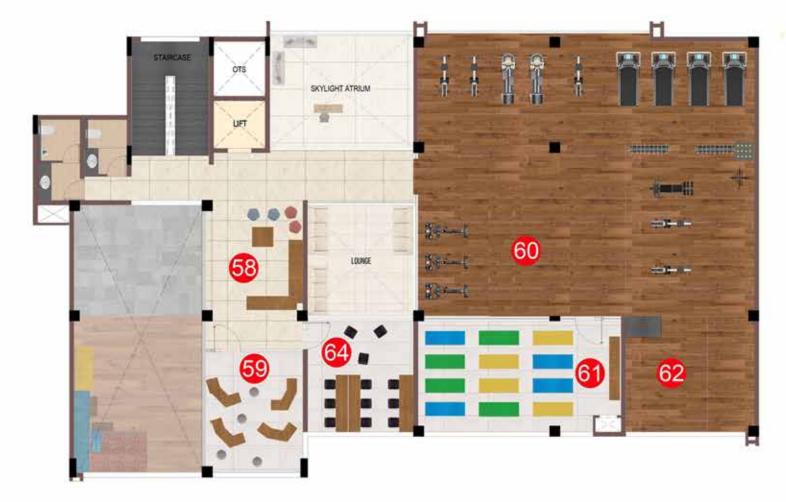

- BG06

**GROUND FLOOR** 

| UNIT NO.  | APARTMENT<br>TYPE | CARPET AREA<br>(SQ.FT) | BALCONY AREA<br>(SQ.FT) | TOTAL CARPET<br>AREA (SQ.FT) | SALEABLE AREA<br>(SQ.FT) | PRIVATE<br>TERRACE(SQ.FT) |
|-----------|-------------------|------------------------|-------------------------|------------------------------|--------------------------|---------------------------|
| BG06      | звнк              | 1338                   | 100                     | 1438                         | 1999                     | 113                       |
| B106-B406 | звнк              | 1338                   | 100                     | 1438                         | 1999                     | 0                         |



**KEY PLAN** 



## Clubhouse Plan



## CLUBHOUSE FLOOR PLAN



# **GROUND FLOOR**



FIRST FLOOR



## **INDOOR AMENITIES**

- 51. MULTIPURPOSE HALL
- 52. CONVENIENCE STORE
- 53. CRECHE
- 54. KIDS PLAY AREA
- 55. KIDS ADVENTURE ZONE
- 56. STORY TELLING NOOK
- 57. KIDS GYM
- 58. MINI LIBRARY
- 59. LEARNING CENTRE
- 60. CROSS-FIT CORNER
- 61. YOGA/DANCE FLOOR
- 62. INTERACTIVE GYM
- 63. ART AND CRAFT ROOM
- 64. BUSINESS CENTRE



## **CLUBHOUSE FLOOR PLAN**



## **INDOOR AMENITIES**

- 63. ART AND CRAFT ROOM
- 64. BUSINESS CENTRE
- 65. VIDEO GAMES
- 66. GAMING ARCADE
- 67. AV ROOM
- 68. BOARD GAMES ROOM
- 69. INDOOR PLAY AREA
- 70. SQUASH COURT
- 71. ASSOCIATION ROOM
- 72. SALON
- 73. SPA
- 74. STEAM AND SAUNA
- 75. TERRACE PARTY CORNER
- 76. TERRACE HANGOUT PLAZA
- 77. SKY CINEMA
- 78. TERRACE HOBBY CORNER

# SECOND FLOOR











# WHY CASAGRAND FITTED HOMES?

To make