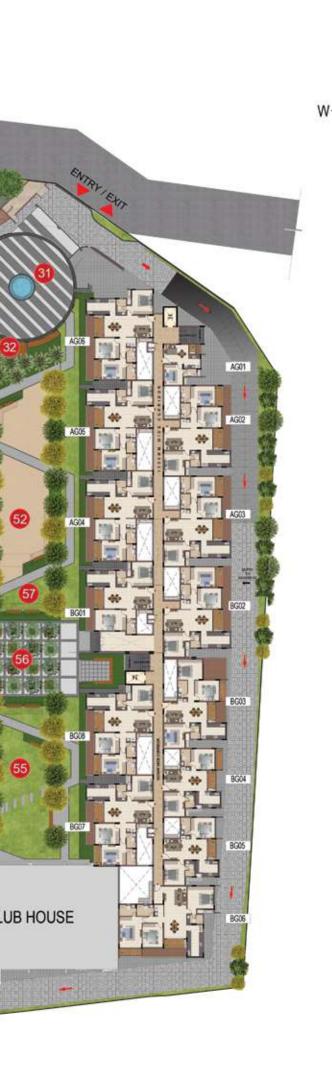

#### Salient Features:

- 1. Finely crafted 480 apartments on 7.82 acres
- 2. Elegantly designed 2 & 3 BHK units with B+G+4 structure
- 3. The community has 4.5 acres of open space with 4 grand podiums
- 4. 17,500 sqft clubhouse with a host of Indoor amenities
- 5. 6,600 sqft swimming pool with interactive water jets, Kids splash pool with rain curtains, poolside party deck, loungers, movie screen & many more
- 6. 80+ lifestyle amenities of outdoor & indoor recreational facilities for a superior living
- 7. 100% Vaastu compliant homes with zero dead space
- 8. Close to prominent IT/ITES, school, colleges, hospitals, malls & metro station

### A PREMIUM COMMUNITY FOR A SUPERLATIVE LIFE

- Premium community design Finely crafted community set amidst 7.8 acres of area planned with large podium and vast green spaces.
- 24x7 security Controlled entry and exit in the project facilitated with CCTV surveillance at pivotal points ensures 24x7 security.
- A grand archway welcomes one into the community with it grandness enhanced with lighting and landscape areas.
- Contemporary elevation with lighting uplift the building exteriors and landscape creating interest in the community.
- 58% of open space solely dedicated for landscape sprawled with amenities and multiple entertainments for residents of all age groups.
- Four grand podiums The community has four grand open podiums with the lush green belt giving you the opportunity to be with nature.
- Kids friendly community Meticulous planning has been done to ensure the community is a kids friendly community.

# Location Map

Location Advantages