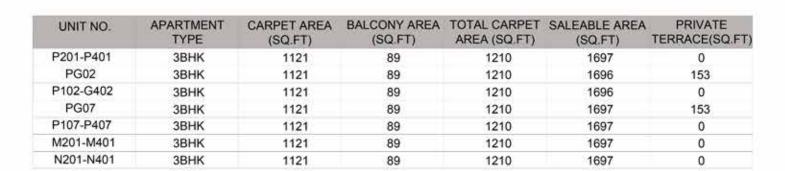

UNIT NO -PG02 PG07 **GROUND FLOOR** 

UNIT NO -P201 - P401

P102 - P402

P107 - P407

M201 - M401

N201 - N401

**KEY PLAN** 

UNIT NO - H106 - H406 J107 - J407