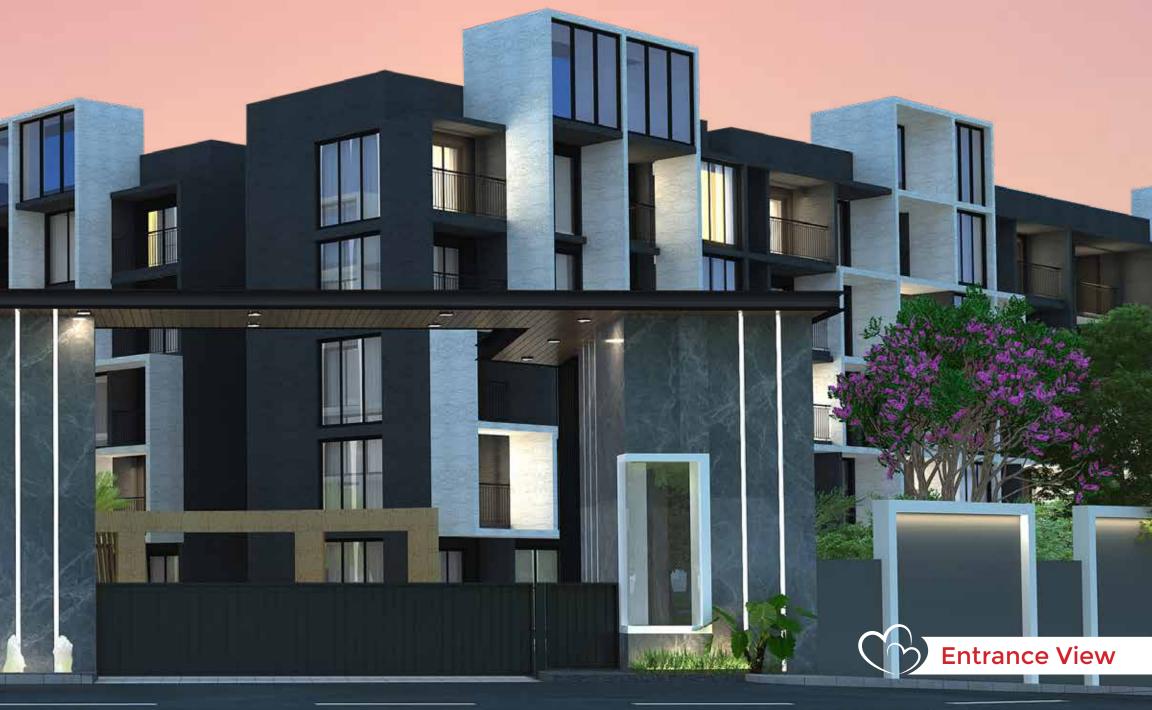

### A PREMIUM COMMUNITY FOR A SUPERLATIVE LIFE

- Premium community design Finely crafted community set amidst 7.8 acres of area planned with large podium and vast green spaces.
- 24x7 security Controlled entry and exit in the project facilitated with CCTV surveillance at pivotal points ensures 24x7 security.
- A grand archway welcomes one into the community with it grandness enhanced with lighting and landscape areas.
- Contemporary elevation with lighting uplift the building exteriors and landscape creating interest in the community.
- 58% of open space solely dedicated for landscape sprawled with amenities and multiple entertainments for residents of all age groups.
- Four grand podiums The community has four grand open podiums with the lush green belt giving you the opportunity to be with nature.
- Kids friendly community Meticulous planning has been done to ensure the community is a kids friendly community.