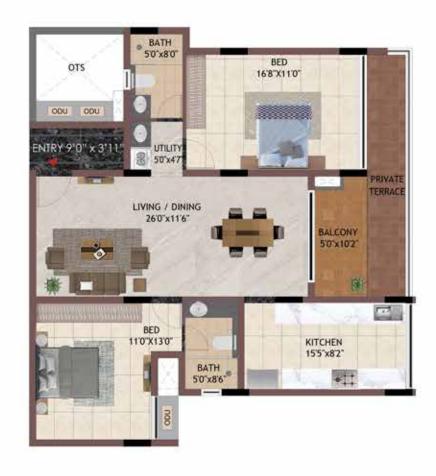

**KEY PLAN** 

BATH
50'x86'

BED
110'X130'

ENTRY

BALCONY
50'X102'

BED
168'X110'

BATH
50'x80'

OTS

UNIT NO -BG01 MG01 NG01 PG01 **GROUND FLOOR** 

UNIT NO -B101 M101 N101 P101

| UNIT NO. | APARTMENT<br>TYPE | CARPET AREA<br>(SQ.FT) | BALCONY AREA<br>(SQ.FT) | TOTAL CARPET<br>AREA (SQ.FT) | SALEABLE AREA<br>(SQ.FT) | PRIVATE<br>TERRACE(SQ.FT |
|----------|-------------------|------------------------|-------------------------|------------------------------|--------------------------|--------------------------|
| BG01     | 2BHK              | 918                    | 54                      | 972                          | 1384                     | 103                      |
| B101     | 2BHK              | 918                    | 54                      | 972                          | 1384                     | 0                        |
| MG01     | 2BHK              | 918                    | 54                      | 972                          | 1384                     | 103                      |
| M101     | 2BHK              | 918                    | 54                      | 972                          | 1384                     | 0                        |
| NG01     | 2BHK              | 918                    | 54                      | 972                          | 1384                     | 103                      |
| N101     | 2BHK              | 918                    | 54                      | 972                          | 1384                     | 0                        |
| PG01     | 2BHK              | 918                    | 54                      | 972                          | 1384                     | 103                      |
| P101     | 2BHK              | 918                    | 54                      | 972                          | 1384                     | 0                        |