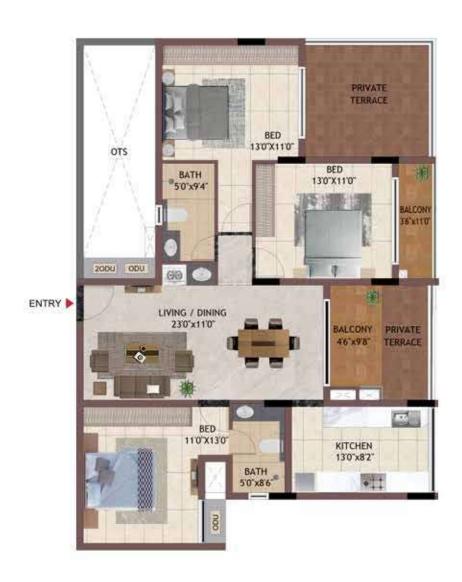

**KEY PLAN** 

Unit Plans 2 BHK

**GROUND FLOOR** 

OTS

BATH

50°x94"

BALCONY

36°x110"

BALCONY

46°x98"

110°X130"

RITCHEN

130°x82"

BATH

50°x86

THE SON X86

UNIT NO -B105 - B405

TYPICAL FLOOR

**KEY PLAN** 

UNIT NO - DG05 JG03 KG03 LG01 **GROUND FLOOR** 

UNIT NO -D105 - D405 J103 - J403 K103 - K403 L101 - L401

| UNIT NO.  | APARTMENT<br>TYPE | CARPET AREA<br>(SQ.FT) | BALCONY AREA<br>(SQ.FT) | TOTAL CARPET<br>AREA (SQ.FT) | SALEABLE AREA<br>(SQ.FT) | PRIVATE<br>TERRACE(SQ.FT) |
|-----------|-------------------|------------------------|-------------------------|------------------------------|--------------------------|---------------------------|
| DG05      | 2BHK              | 782                    | 85                      | 867                          | 1229                     | 39                        |
| D105-D405 | 2BHK              | 782                    | 85                      | 867                          | 1229                     | 0                         |
| JG03      | 2BHK              | 782                    | 85                      | 867                          | 1236                     | 39                        |
| J103-J403 | 2BHK              | 782                    | 85                      | 867                          | 1236                     | 0                         |
| KG03      | 2BHK              | 782                    | 85                      | 867                          | 1234                     | 39                        |
| K103-K403 | 2BHK              | 782                    | 85                      | 867                          | 1234                     | 0                         |
| LG01      | 2BHK              | 782                    | 85                      | 867                          | 1236                     | 39                        |
| L101-L401 | 2BHK              | 782                    | 85                      | 867                          | 1236                     | 0                         |