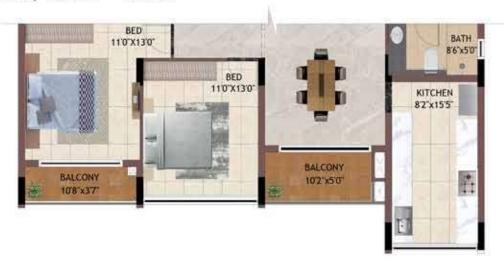

# Unit Plans 1 BHK

1BHK HG01 - H401, JG01 - J401 HG03 - H403, KG01 - K401

UNIT NO - TYPICAL FLOOR H101 - H401 J101 - J401 K101 - K401

UNIT NO - GROUND FLOOR HG01 JG01 KG01

UNIT NO - TYPICAL FLOOR H103 - H403