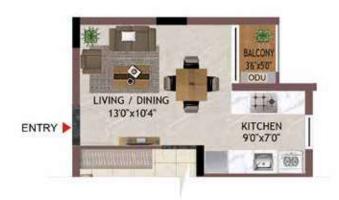

# Unit Plans 1 BHK

1BHK HG01 - H401, JG01 - J401 HG03 - H403, KG01 - K401

UNIT NO - TYPICAL FLOOR H101 - H401 J101 - J401 K101 - K401

UNIT NO - GROUND FLOOR HG01 JG01 KG01

UNIT NO - TYPICAL FLOOR H103 - H403

UNIT NO - GROUND FLOOR HG03

| UNIT NO  | . APARTMENT<br>TYPE | CARPET AREA<br>(SQ.FT) | BALCONY AREA<br>(SQ.FT) | TOTAL CARPET<br>AREA (SQ.FT) | SALEABLE AREA<br>(SQ.FT) | PRIVATE<br>TERRACE(SQ.FT) |
|----------|---------------------|------------------------|-------------------------|------------------------------|--------------------------|---------------------------|
| HG01     | 1BHK                | 337                    | 17                      | 354                          | 518                      | 14                        |
| H101-H4  | 01 1BHK             | 337                    | 17                      | 354                          | 518                      | 0                         |
| HG03     | 1BHK                | 337                    | 17                      | 354                          | 519                      | 16                        |
| H103-H4  | 02 1BHK             | 337                    | 17                      | 354                          | 519                      | 0                         |
| JG01     | 1BHK                | 337                    | 17                      | 354                          | 520                      | 14                        |
| J101-J40 | 1 1BHK              | 337                    | 17                      | 354                          | 520                      | 0                         |
| KG01     | 1BHK                | 337                    | 17                      | 354                          | 520                      | 14                        |
| K101-K40 | 01 1BHK             | 337                    | 17                      | 354                          | 520                      | 0                         |