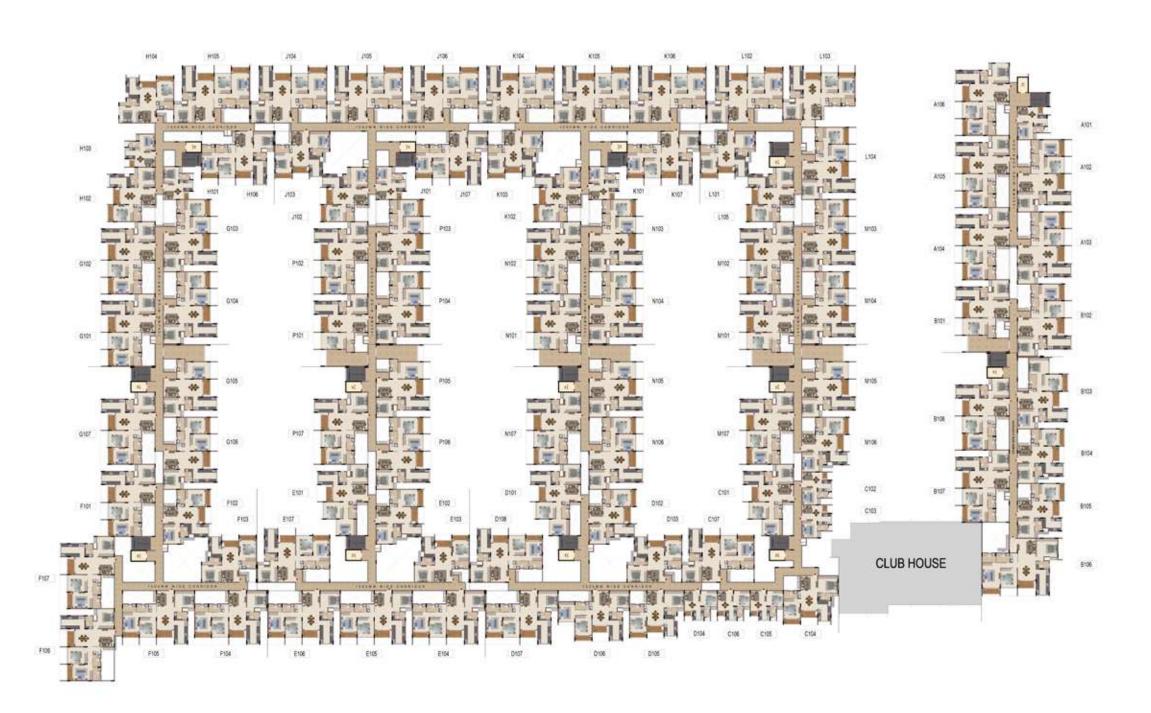

57. SENIOR CITIZENS PAVILION
- 58. SANDPIT
- 59. JUNGLE GYM
- 60. COGNITIVE PLAYAREA
- 61. TOT LOT
- 62. INTERACTIVE FLOOR GAMES ZONE
- 63. MAZE GARDEN
- 64. CHALK BOARD WALL
- 65. HOPSCOTCH
- 66. GIANT CHESS
- 67. TRAMPOLINE
- 68. CRICKET PRACTICE NET
- 69. SCULPTURE COURT
- 70. NATURAL TRAIL

#### SWIMMING POOL AMENITIES

- 71. ADULT POOL
- 72. KIDS POOL
- 73. POOLSIDE LOUNGERS
- 74. RAIN CURTAIN
- 75. KIDS SPLASH POOL
- POOLSIDE PARTY DECK WITH BARBEQUE CORNER
- 77. INTERACTIVE WATER JETS
- 78. POOL SIDE MOVIE SCREEN FACILITY

#### TERRACE AMENITIES

- 79. TERRACE PARTY CORNER
- 80. TERRACE HANGOUT PLAZA
- 81. SKY CINEMA
- 82. TERRACE HOBBY CORNER
- 83. TERRACE INFINITY WALKWAY

# Basement Plan







#### INDOOR AMENITIES

24. DRIVERS/MAID DORMITORY 25. IRONING SHOP

# Floor Plan







### FIRST FLOOR PLAN





## SECOND FLOOR PLAN





## THIRD FLOOR PLAN





## FOURTH FLOOR PLAN



## Terrace Plan







#### TERRACE AMENITIES

82. TERRACE HANGOUT PLAZA 83. INFINITY WALKWAY

# Unit Plans 1 BHK



1BHK HG01 - H401, JG01 - J401 HG03 - H403, KG01 - K401





UNIT NO - TYPICAL FLOOR H101 - H401 J101 - J401 K101 - K401



UNIT NO - GROUND FLOOR HG01 JG01 KG01



UNIT NO - TYPICAL FLOOR H103 - H403



UNIT NO - GROUND FLOOR HG03



| UNIT NO  | . APARTMENT<br>TYPE | CARPET AREA<br>(SQ.FT) | BALCONY AREA<br>(SQ.FT) | TOTAL CARPET<br>AREA (SQ.FT) | SALEABLE AREA<br>(SQ.FT) | PRIVATE<br>TERRACE(SQ.FT) |
|----------|---------------------|------------------------|-------------------------|------------------------------|--------------------------|---------------------------|
|