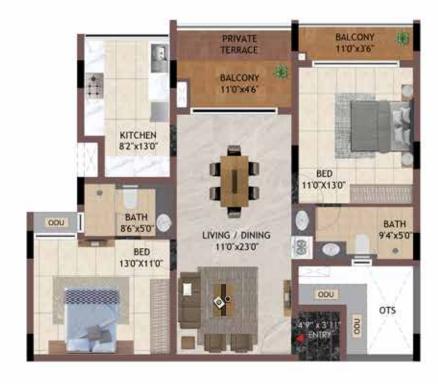

**GROUND FLOOR** 

BED 1107X130\*

BALCONY 46 X110\*

BED 1107X130\*

ENTRY

BALCONY 36 X110\*

BED 130 X110\*

ODU ODU ODU

BATH 50 X94\*

UNIT NO -H102 - H402 J102 - K402 K102 - K402 L105 - L405 TYPICAL FLOOR

| UNIT NO.  | APARTMENT<br>TYPE | CARPET AREA<br>(SQ.FT) | BALCONY AREA<br>(SQ.FT) | TOTAL CARPET<br>AREA (SQ.FT) | SALEABLE AREA<br>(SQ.FT) | PRIVATE<br>TERRACE(SQ.FT) |
|-----------|-------------------|------------------------|-------------------------|------------------------------|--------------------------|---------------------------|
| HG02      | 2BHK              | 782                    | 85                      | 867                          | 1229                     | 39                        |
| H102-H402 | 2BHK              | 782                    | 85                      | 867                          | 1229                     | 0                         |
| JG02      | 2BHK              | 782                    | 85                      | 867                          | 1234                     | 39                        |
| J102-J402 | 2BHK              | 782                    | 85                      | 867                          | 1234                     | 0                         |
| KG02      | 2BHK              | 782                    | 85                      | 867                          | 1234                     | 39                        |
| K102-K402 | 2BHK              | 782                    | 85                      | 867                          | 1234                     | 0                         |