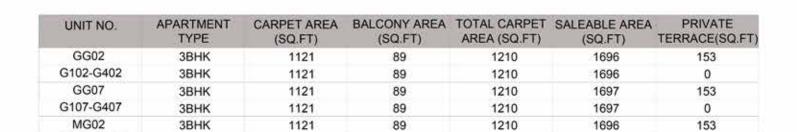

UNIT NO -GG02 GG07 MG02

**3BHK** 

1121

M102-M402

**GROUND FLOOR** 

UNIT NO -G102 - G402 G107 - G407 M102 - M402

1696

0