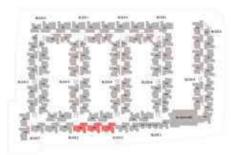

| 89                      | 1210                         | 1697                     | 0                        |
| EG04      | звнк              | 1121                   | 89                      | 1210                         | 1699                     | 153                      |
| E104-E404 | звнк              | 1121                   | 89                      | 1210                         | 1699                     | 0                        |
| EG05      | 3ВНК              | 1121                   | 89                      | 1210                         | 1696                     | 153                      |
| E105-E405 | 3BHK              | 1121                   | 89                      | 1210                         | 1696                     | 0                        |



**KEY PLAN** 





UNIT NO - E106 - E406

F104 - F404

F105 - F405

**TYPICAL FLOOR** 



UNIT NO - EG06

FG04

FG05

**GROUND FLOOR** 

| UNIT NO.  | APARTMENT<br>TYPE | CARPET AREA<br>(SQ.FT) | BALCONY AREA<br>(SQ.FT) | TOTAL CARPET<br>AREA (SQ.FT) | SALEABLE AREA<br>(SQ.FT) | PRIVATE<br>TERRACE(SQ.FT |
|-----------|-------------------|------------------------|-------------------------|------------------------------|--------------------------|--------------------------|
| EG06      | звнк              | 1121                   | 89                      | 1210                         | 1697                     | 153                      |
| E106-E406 | звнк              | 1121                   | 89                      | 1210                         | 1697                     | 0