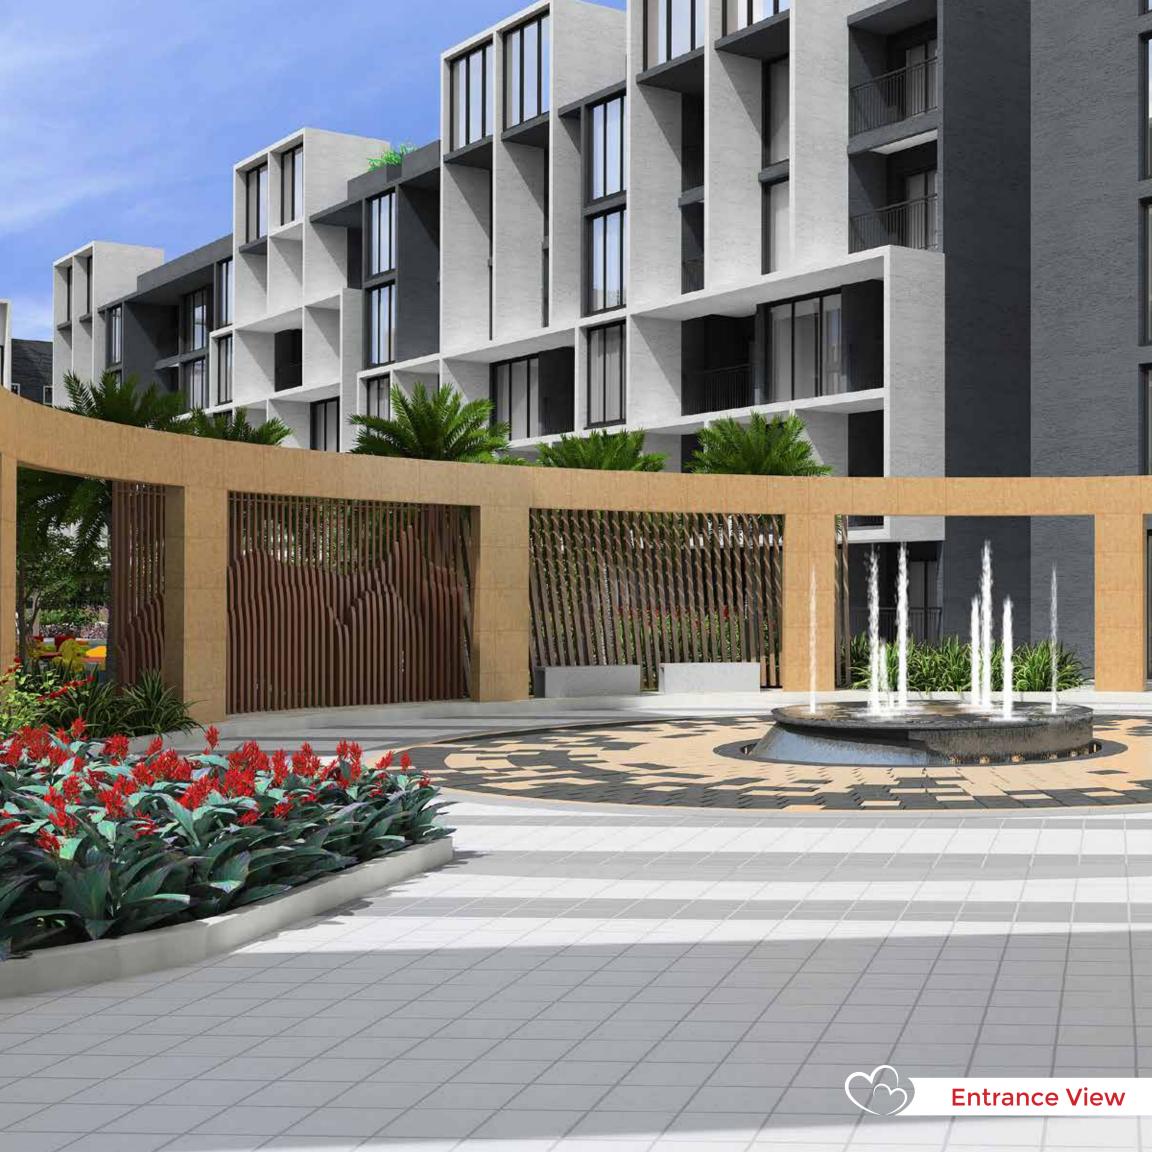

### A PREMIUM COMMUNITY FOR A SUPERLATIVE LIFE

- Premium community design Finely crafted community set amidst 7.8 acres of area planned with large podium and vast green spaces.
- 24x7 security Controlled entry and exit in the project facilitated with CCTV surveillance at pivotal points ensures 24x7 security.
- A grand archway welcomes one into the community with it grandness enhanced with lighting and landscape areas.
- Contemporary elevation with lighting uplift the building exteriors and landscape creating interest in the community.
- 58% of open space solely dedicated for landscape sprawled with amenities and multiple entertainments for residents of all age groups.
- Four grand podiums The community has four grand open podiums with the lush green belt giving you the opportunity to be with nature.
- Kids friendly community Meticulous planning has been done to ensure the community is a kids friendly community.