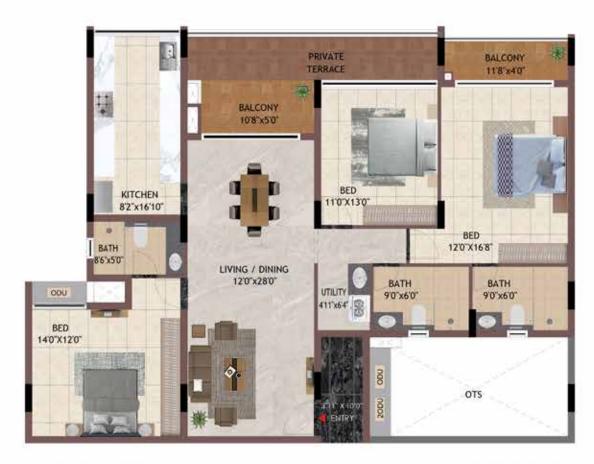

## 3BHK HG05 - H405, JG04 - J404, JG05 - J405

UNIT NO - H105 - H405

J104 - J404

J105 - J405

TYPICAL FLOOR

UNIT NO - HG05 JG04 JG05 GROUND FLOOR

**KEY PLAN** 

UNIT NO - K106 - K406 L102 -L402