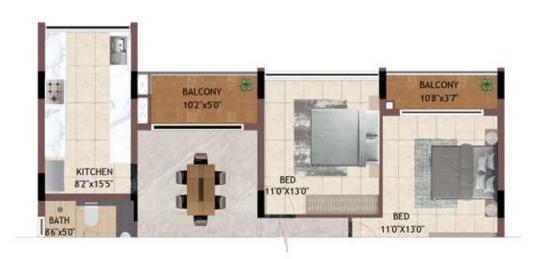

**KEY PLAN** 

UNIT NO - C107 - C407

D108 - D408

E107 - E407

TYPICAL FLOOR

UNIT NO - CG07

DG08

EG07