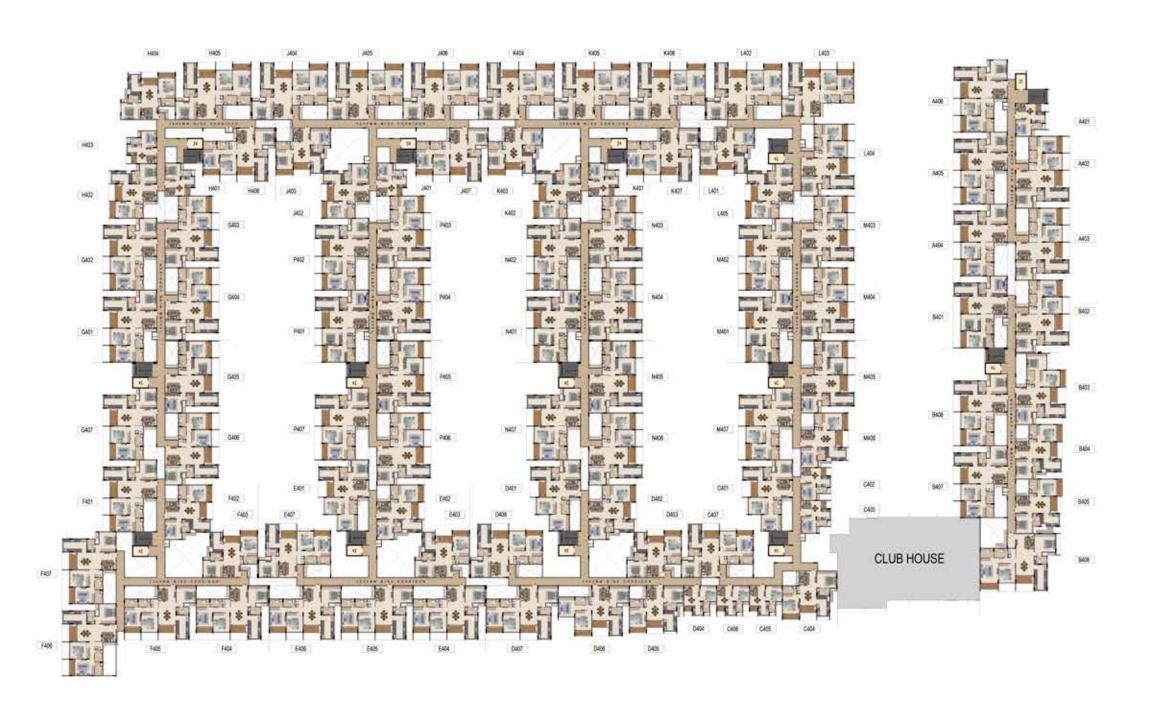

LAYAREA
- 61. TOT LOT
- 62. INTERACTIVE FLOOR GAMES ZONE
- 63. MAZE GARDEN
- 64. CHALK BOARD WALL
- 65. HOPSCOTCH
- 66. GIANT CHESS
- 67. TRAMPOLINE
- 68. CRICKET PRACTICE NET
- 69. SCULPTURE COURT
- 70. NATURAL TRAIL

#### SWIMMING POOL AMENITIES

- 71. ADULT POOL
- 72. KIDS POOL
- 73. POOLSIDE LOUNGERS
- 74. RAIN CURTAIN
- 75. KIDS SPLASH POOL
- POOLSIDE PARTY DECK WITH BARBEQUE CORNER
- 77. INTERACTIVE WATER JETS
- 78. POOL SIDE MOVIE SCREEN FACILITY

#### TERRACE AMENITIES

- 79. TERRACE PARTY CORNER
- 80. TERRACE HANGOUT PLAZA
- 81. SKY CINEMA
- 82. TERRACE HOBBY CORNER
- 83. TERRACE INFINITY WALKWAY

# Basement Plan







#### INDOOR AMENITIES

24. DRIVERS/MAID DORMITORY 25. IRONING SHOP

# Floor Plan







### FIRST FLOOR PLAN





## SECOND FLOOR PLAN





## THIRD FLOOR PLAN





## FOURTH FLOOR PLAN



## Terrace Plan







#### TERRACE AMENITIES

82. TERRACE HANGOUT PLAZA 83. INFINITY WALKWAY

# Unit Plans 1 BHK



1BHK HG01 - H401, JG01 - J401 HG03 - H403, KG01 - K401





UNIT NO - TYPICAL FLOOR H101 - H401 J101 - J401 K101 - K401



UNIT NO - GROUND FLOOR HG01 JG01 KG01



UNIT NO - TYPICAL FLOOR H103 - H403



UNIT NO - GROUND FLOOR HG03



| UNIT NO  | . APARTMENT<br>TYPE | CARPET AREA<br>(SQ.FT) | BALCONY AREA<br>(SQ.FT) | TOTAL CARPET<br>AREA (SQ.FT) | SALEABLE AREA<br>(SQ.FT) | PRIVATE<br>TERRACE(SQ.FT) |
|----------|---------------------|------------------------|-------------------------|------------------------------|--------------------------|---------------------------|
| HG01     | 1BHK                | 337                    | 17