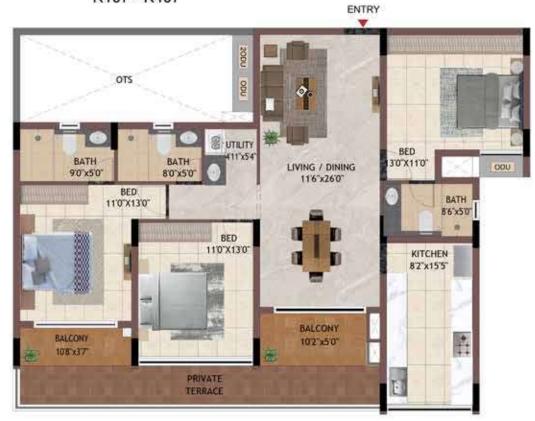

UNIT NO -PG02 PG07 **GROUND FLOOR** 

UNIT NO -P201 - P401

P102 - P402

P107 - P407

M201 - M401

N201 - N401

**KEY PLAN** 

UNIT NO - H106 - H406 J107 - J407

K107 - K407

TYPICAL FLOOR

UNIT NO - HG06 JG07 KG07 **GROUND FLOOR** 

**KEY PLAN** 

II. BATH 5'0"x8'6" KITCHEN BED 11'0'X13'0" 15'5"x8'2" ENTRY LIVING / DINING 26'0"x11'6" BALCONY 50'x10'2" UTILITY 54'x4'11" BED 13'0"X11'0 BATH 5'0"x8'0" OTS 13'0"X11'0" BALCONY 37 x108 BATH 5'0'x9'0