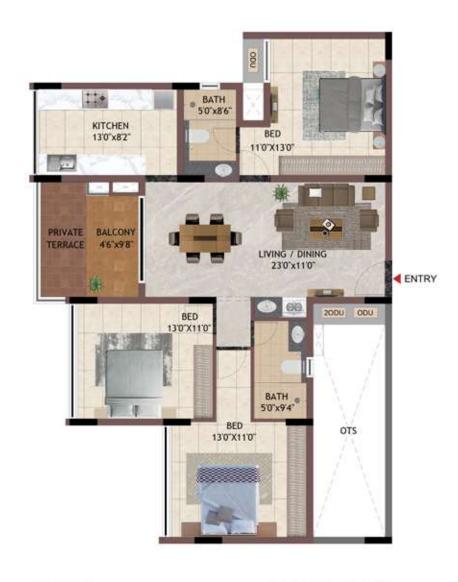

11± BATH 5'0"x8'6" KITCHEN BED 11'0'X13'0' 15'5"x82" ENTRY LIVING / DINING 26'0"x11'6" BALCONY 50'x10'2" UTILITY 5'4"x4"11" BED 13'0"X11'0 BATH 5'0"x8'0" OTS 13'0"X11'0" BALCONY 37 x108 BATH 5'0'x9'0

UNIT NO -AG04 AG05 AG06 **GROUND FLOOR** 

UNIT NO -A104 - A404 A105 - A405 A106 - A406 B201 - B401

| UNIT NO.  | APARTMENT<br>TYPE | CARPET AREA<br>(SQ.FT) | BALCONY AREA<br>(SQ.FT) | TOTAL CARPET<br>AREA (SQ.FT) | SALEABLE AREA<br>(SQ.FT) | PRIVATE<br>TERRACE(SQ.FT |
|-----------|-------------------|------------------------|-------------------------|------------------------------|--------------------------|--------------------------|
| AG04      | 3BHK              | 1121                   | 89                      | 1210                         | 1696                     | 153                      |
| A104-A404 | 3ВНК              | 1121                   | 89                      | 1210                         | 1696                     | 0                        |
| AG05      | звнк              | 1121                   | 89                      | 1210                         | 1696                     | 153                      |
| A105-A405 | звнк              | 1121                   | 89                      | 1210                         | 1696                     | 0                        |
| AG06      | звнк              | 1121                   | 89                      | 1210                         | 1699                     | 153                      |
| A106-A406 | 3ВНК              | 1121                   | 89                      | 1210                         | 1699                     | 0                        |
| B201-B401 | 3BHK              | 1121                   | 89                      | 1210                         | 1697                     | 0                        |