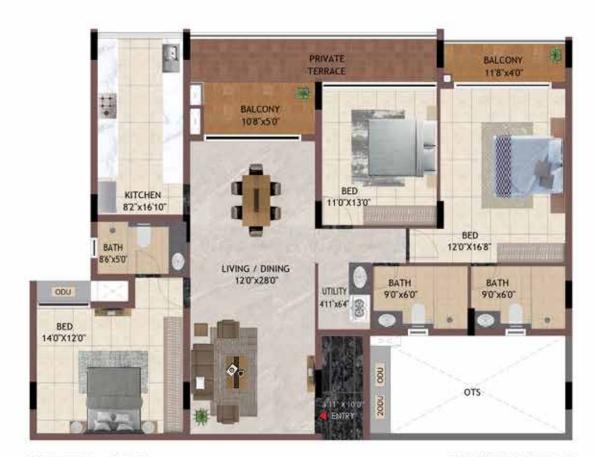

## 3BHK HG05 - H405, JG04 - J404, JG05 - J405

UNIT NO - H105 - H405

J104 - J404

J105 - J405

TYPICAL FLOOR

UNIT NO - HG05 JG04 JG05 GROUND FLOOR

**KEY PLAN** 

UNIT NO - K106 - K406 L102 -L402