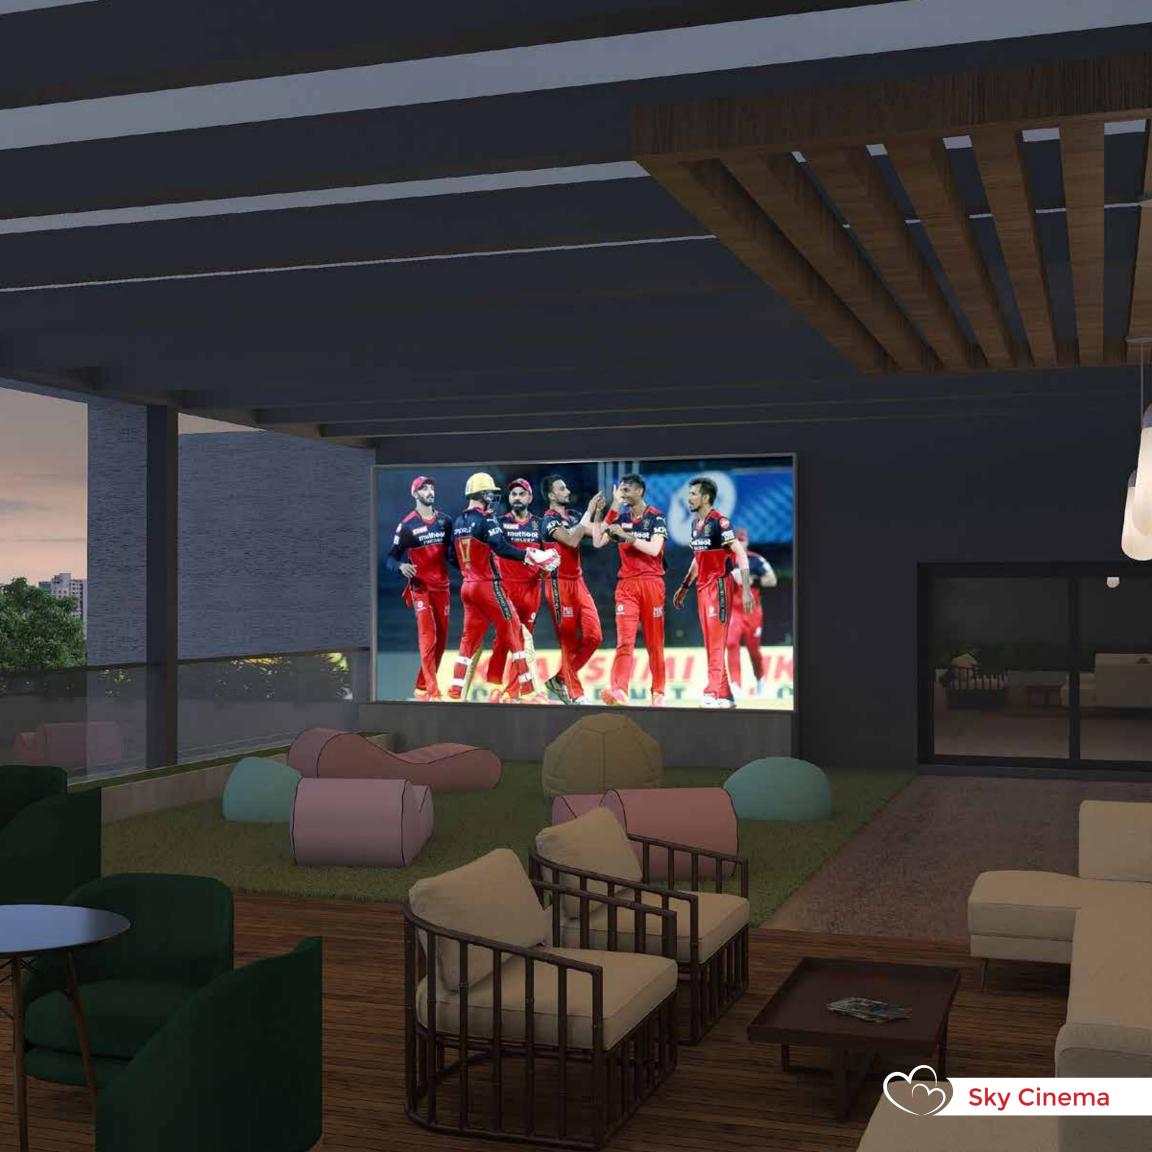

#### TERRACE AMENITIES

- Terrace party corner 79.
- Terrace hangout plaza
- 81. Sky cinema
- Terrace hobby corner
- Terrace infinity walkway

- Fun and recreational amenities like video games, gaming arcade, kids adventure zone, storytelling nook, kids gym, art and craft room to keep the child engaged in an array of activities.
- Sky cinema The Sky cinema with projector screen facility is planned such that, the residents can spend time outdoors watching matches and movies
- Terrace hangout plaza The clubhouse terrace has extended features like hangout plaza, terrace party corner, terrace hobby corner and terrace infinity walkway encouraging activities in the outdoors.
- Block lobbies Every block entry is facilitated with double-height lobby welcoming you to a luxurious living environment.

#### TERRACE AMENITIES

- 79. TERRACE PARTY CORNER
- 80. TERRACE HANGOUT PLAZA
- 81. SKY CINEMA
- 82. TERRACE HOBBY CORNER
- 83. TERRACE INFINITY WALKWAY