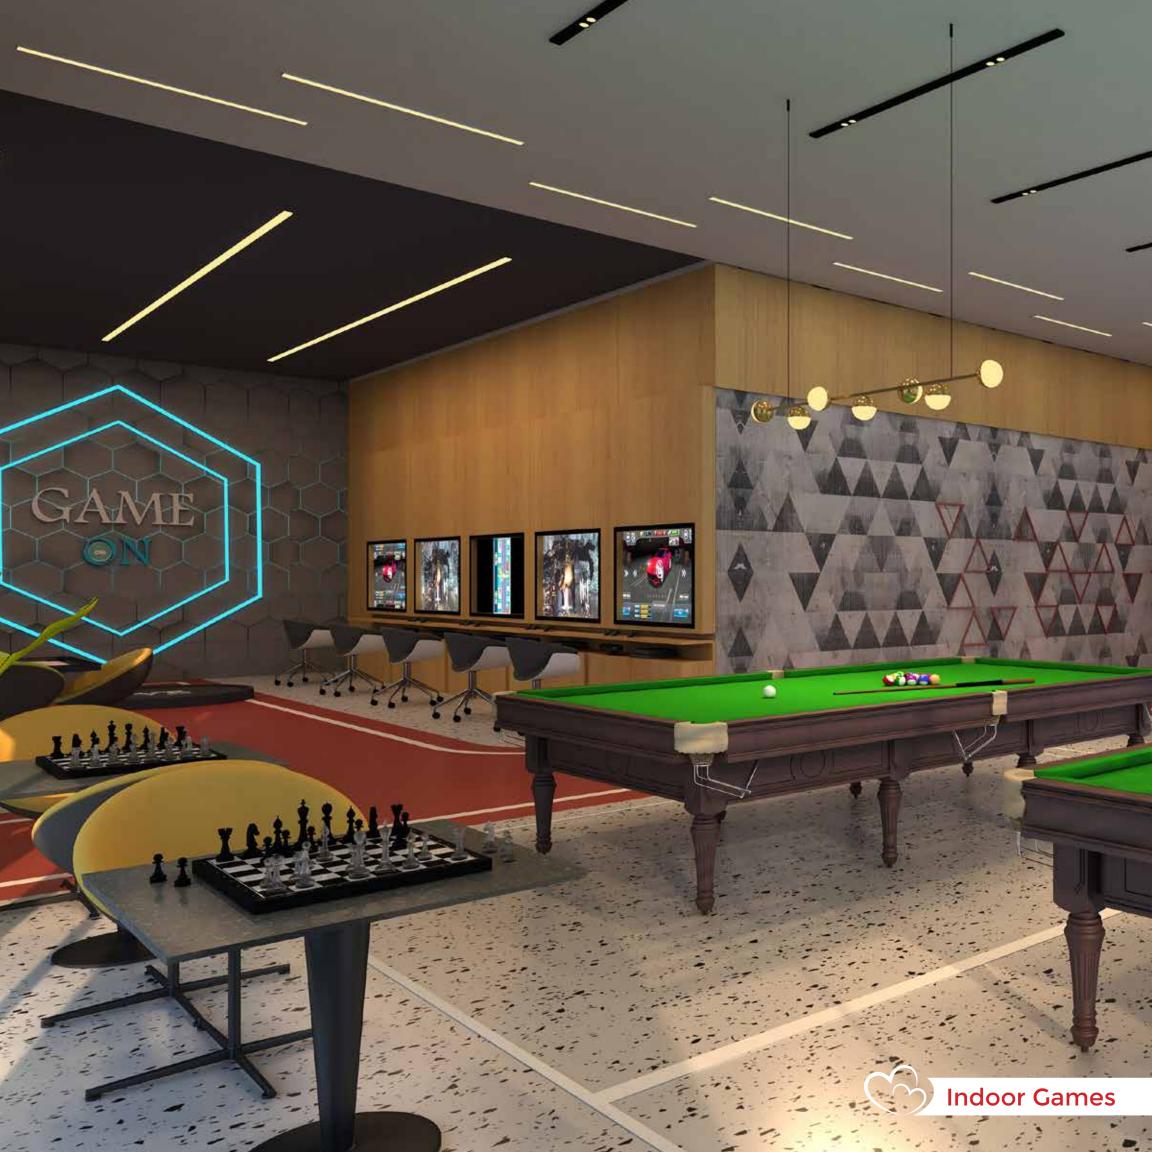

### INDOOR CLUB AMENITIES (+--)

- 1. Multipurpose hall
- 2. Creche
- Double-height kids play area 3.
- 4. Kids adventure zone
- 5. Story telling nook
- Kids gym 6.
- 7. Mini library
- Learning centre 8.
- 9. Gym
- Cross-fit corner 10.
- Yoga/Dance floor 11.
- 12. Interactive gym
- 13. Art and craft room
- Business centre 14.
- Video games 15.
- Gaming arcade 16.
- AV room 17.
- Board games room 18.
- 19. Indoor play area
- 20. Squash court
- Salon 21.
- Spa 22.
- Steam & sauna

#### INDULGE IN MOST FINEST CLUBHOUSE

- Clubhouse of 17,500 sqft is equipped with world-class amenities and plush interiors.
- Grand reception with spacious lounge welcomes one into the interior of the club house.
- Club Indoor amenities such as multipurpose hall, av room, gym, yoga/ dance floor, mini library indoor games like table tennis, airhocky, indoor golf, foosball, pool table, board games room and kids play area gives added luxury in the community
- Exclusive gym with top notch features like interactive gym and cross fit corner take work out to next level.