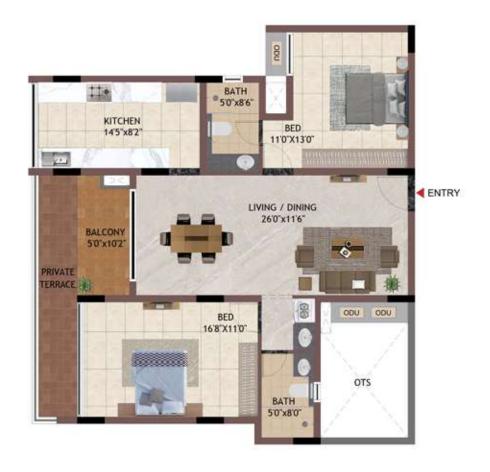

**KEY PLAN** 

BATH
50'x86'

BED
110'X130'

ENTRY

BALCONY
50'X102'

BED
168'X110'

BATH
50'x80'

OTS

11± BATH 5'0"x8'6" KITCHEN BED 11'0'X13'0' 15'5"x82" ENTRY LIVING / DINING 26'0"x11'6" BALCONY 50'x10'2" UTILITY 5'4"x4"11" BED 13'0"X11'0 BATH 5'0"x8'0" OTS 13'0"X11'0" BALCONY 37 x108 BATH 5'0'x9'0

UNIT NO -AG04 AG05 AG06 **GROUND FLOOR** 