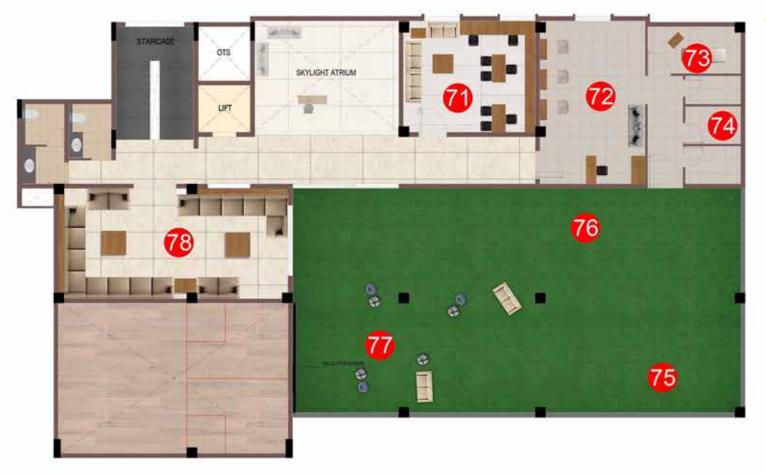

## **INDOOR AMENITIES**

- 51. MULTIPURPOSE HALL
- 52. CONVENIENCE STORE
- 53. CRECHE
- 54. KIDS PLAY AREA
- 55. KIDS ADVENTURE ZONE
- 56. STORY TELLING NOOK
- 57. KIDS GYM
- 58. MINI LIBRARY
- 59. LEARNING CENTRE
- 60. CROSS-FIT CORNER
- 61. YOGA/DANCE FLOOR
- 62. INTERACTIVE GYM
- 63. ART AND CRAFT ROOM
- 64. BUSINESS CENTRE

## **INDOOR AMENITIES**

- 63. ART AND CRAFT ROOM
- 64. BUSINESS CENTRE
- 65. VIDEO GAMES
- 66. GAMING ARCADE
- 67. AV ROOM
- 68. BOARD GAMES ROOM
- 69. INDOOR PLAY AREA
- 70. SQUASH COURT
- 71. ASSOCIATION ROOM
- 72. SALON
- 73. SPA
- 74. STEAM AND SAUNA
- 75. TERRACE PARTY CORNER
- 76. TERRACE HANGOUT PLAZA
- 77. SKY CINEMA
- 78. TERRACE HOBBY CORNER