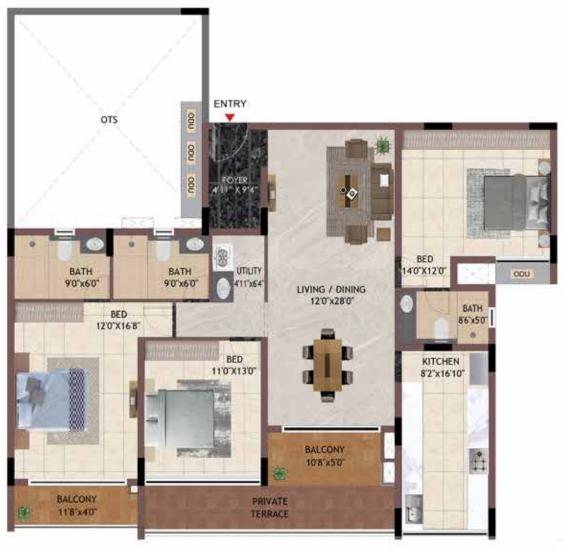

**KEY PLAN** 

Unit Plans 3 BHK

UNIT NO -CG01 DG01 EG01 **GROUND FLOOR** 

UNIT NO -C101 - C401 D101 - D401 E101 - E401

| UNIT NO.  | APARTMENT<br>TYPE | CARPET AREA<br>(SQ.FT) | BALCONY AREA<br>(SQ.FT) | TOTAL CARPET<br>AREA (SQ.FT) | SALEABLE AREA<br>(SQ.FT) | PRIVATE<br>TERRACE(SQ.FT |
|-----------|-------------------|------------------------|-------------------------|------------------------------|--------------------------|--------------------------|
| CG01      | звнк              | 986                    | 44                      | 1030                         | 1471                     | 63                       |
| C101-C401 | звнк              | 986                    | 44                      | 1030                         | 1471                     | 0                        |
| DG01      | звнк              | 986                    | 44                      | 1030                         | 1471                     | 63                       |
| D101-D401 | звнк              | 986                    | 44                      | 1030                         | 1471                     | 0                        |
| EG01      | 3ВНК              | 986                    | 44                      | 1030                         | 1471                     | 63                       |
| E101-E401 | звнк              | 986                    | 44                      | 1030                         | 1471                     | 0                        |