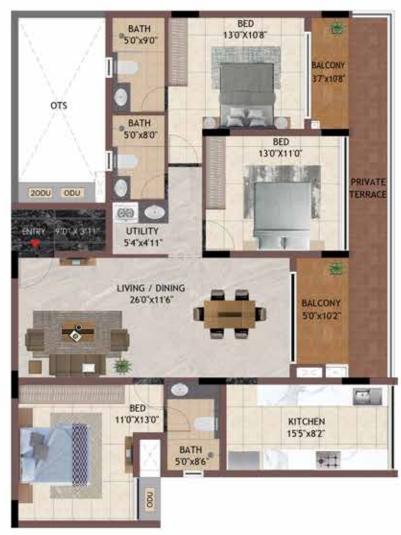

**KEY PLAN** 

BATH
50'x86'

BED
110'X130'

ENTRY

BALCONY
50'X102'

BED
168'X110'

BATH
50'x80'

OTS

UNIT NO -BG01 MG01 NG01 PG01 **GROUND FLOOR** 

UNIT NO -B101 M101 N101 P101

| UNIT NO. | APARTMENT<br>TYPE | CARPET AREA<br>(SQ.FT) | BALCONY AREA<br>(SQ.FT) | TOTAL CARPET<br>AREA (SQ.FT) | SALEABLE AREA<br>(SQ.FT) | PRIVATE<br>TERRACE(SQ.FT |
|----------|-------------------|------------------------|-------------------------|------------------------------|--------------------------|--------------------------|
| BG01     | 2BHK              | 918                    | 54                      | 972                          | 1384                     | 103                      |
| B101     | 2BHK              | 918                    | 54                      | 972                          | 1384                     | 0                        |
| MG01     | 2BHK              | 918                    | 54                      | 972                          | 1384                     | 103                      |
| M101     | 2BHK              | 918                    | 54                      | 972                          | 1384                     | 0                        |
| NG01     | 2BHK              | 918                    | 54                      | 972                          | 1384                     | 103                      |
| N101     | 2BHK              | 918                    | 54                      | 972                          | 1384                     | 0                        |
| PG01     | 2BHK              | 918                    | 54                      | 972                          | 1384                     | 103                      |
| P101     | 2BHK              | 918                    | 54                      | 972                          | 1384                     | 0                        |