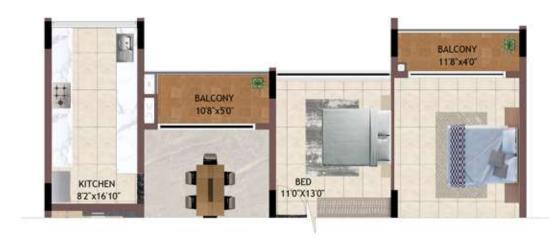

## 3BHK HG05 - H405, JG04 - J404, JG05 - J405

UNIT NO - H105 - H405

J104 - J404

J105 - J405

TYPICAL FLOOR

UNIT NO - HG05 JG04 JG05 GROUND FLOOR

**KEY PLAN** 

UNIT NO - K106 - K406 L102 -L402

TYPICAL FLOOR

UNIT NO - KG06 LG02

**GROUND FLOOR** 

**KEY PLAN** 

 $W \longrightarrow E$ 

UNIT NO - B106 - B406

TYPICAL FLOOR

UNIT NO - BG06