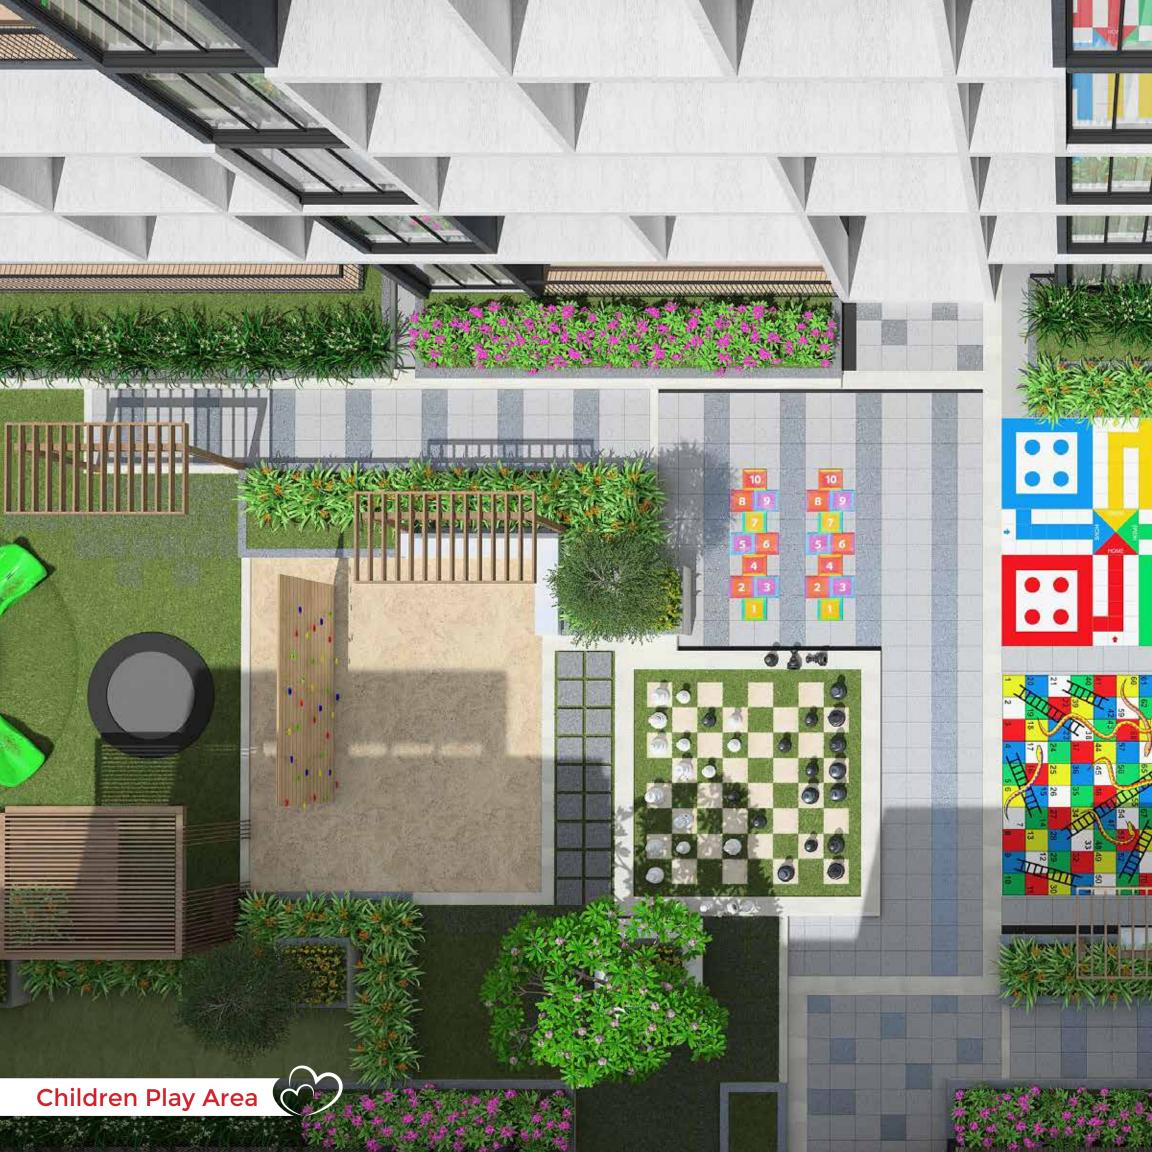

#### **OUTDOOR AMENITIES**

- Entrance plaza 31.
- Bus waiting bay 32.
- Jogging track 33.
- Play mounds 34.
- 35. Amphitheatre
- Bonfire pits 36.
- Pet park 37.
- Golf putting green 38.
- Cycle rack with bicycle 39.
- Basketball court 40.
- Sports viewing gallery 41.
- Nanny's corner 42.
- 43. Multipurpose court
- Leisure seating zone 44.
- Outdoor gym 45.
- Skating arena 46.
- DIY garden 47.
- Co-working space 48.
- Hammock garden 49.
- Reflexology walkway 50.
- 51. Rock climbing wall
- Children's play area 52.
- Kids obstacle park 53.
- Meditation zone 54.
- Party lawn 55.
- Central tree plaza 56.
- Senior citizen pavilion 57.
- 58. Sandpit

- Jungle gym 59.
- Cognitive play area 60.
- Tot Lot 61.
- Interactive floor games zone 62.
- Maze garden 63.
- Chalk board wall 64.
- Hopscotch 65.
- Giant chess 66.
- Trampoline 67.
- 68. Cricket practice net
- Sculpture court
- Natural Trail

#### SWIMMING POOL **AMENITIES**

- Adult pool 71.
- Kids pool 72.
- Poolside loungers 73.
- Rain curtain 74.
- Kids splash pool 75.
- Poolside party deck with barbeque 76. corner
- Interactive water jets 77.
- Pool side movie screen facility