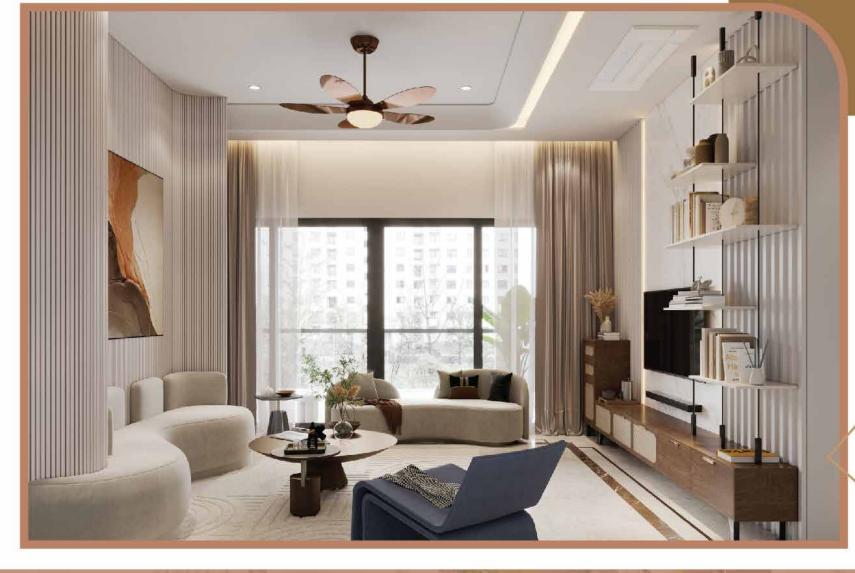

### A PREMIUM COMMUNITY FOR A SUPERLATIVE LIFE

- Premium community design Finely crafted community set amidst 7.8 acres of area planned with large podium and vast green spaces.
- 24x7 security Controlled entry and exit in the project facilitated with CCTV surveillance at pivotal points ensures 24x7 security.
- A grand archway welcomes one into the community with it grandness enhanced with lighting and landscape areas.
- Contemporary elevation with lighting uplift the building exteriors and landscape creating interest in the community.
- 58% of open space solely dedicated for landscape sprawled with amenities and multiple entertainments for residents of all age groups.
- Four grand podiums The community has four grand open podiums with the lush green belt giving you the opportunity to be with nature.
- Kids friendly community Meticulous planning has been done to ensure the community is a kids friendly community.

#### UNMATCHED INTERIOR PLANNING

- Spacious planning of homes with bigger sized bedrooms, toilets of minimum size 8'x5' and dedicated utility area.
- 8' height windows and French door designed to offer 3 times greater light, ventilation and beautiful views than other homes.
- Ensuring beautiful views All homes are planned in such a way that they either look outside or internal podiums making every bedroom and balcony enjoying good view and ventilation.

#### SUPERIOR SPECIFICATION

- Grand main door of veneer finish with decorative side panel creating a welcoming effect to your home
- Italian marble flooring in living and dining gives the seamless and luxury feel once you enter your apartment
- Digital lock for main door New generation digital lock system with which you can unlock your door with a simple touch and can share the digital key to any visitors
- All internal doors are of superior quality laminated finish
- Premium branded bathroom fittings gives a royal look to all the bathrooms. Master bathrooms are furnished with thermostat rain shower, granite countertop washbasin, glass partition with door in shower area.
- Elegant engineered marble countertop for the kitchen counters
- Superior quality of stainless-steel sink with drain board provided and swivel tap in all the kitchens.
- All sliding doors and windows are aluminum finish which gives the flawless elegance to the interiors.
- An adjustable cloth drying clamp is fitted in the balcony ceiling to provide unhindered views from your homes