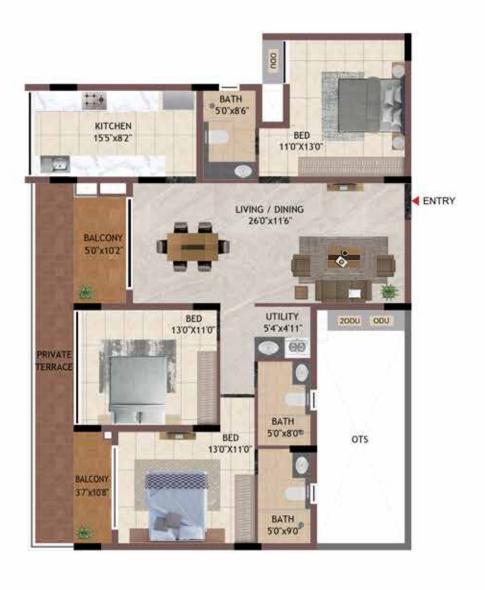

UNIT NO -PG02 PG07 **GROUND FLOOR** 

UNIT NO -P201 - P401

P102 - P402

P107 - P407

M201 - M401

N201 - N401

**KEY PLAN** 

UNIT NO - H106 - H406 J107 - J407