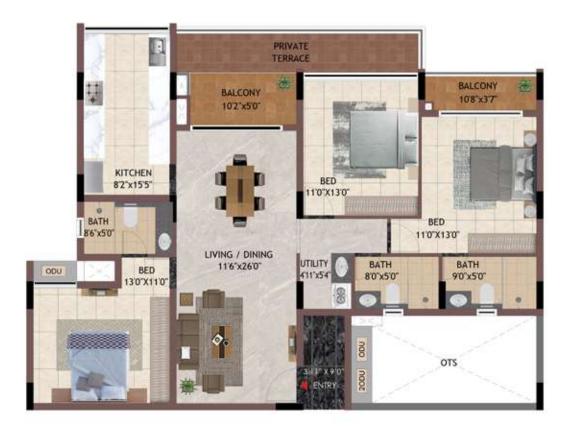

## 3BHK DG07 - D407, EG04 - E404, EG05 - E405

UNIT NO - D107 - D407

E104 - E404

E105 - E405

TYPICAL FLOOR

UNIT NO - DG07

EG04

EG05

**GROUND FLOOR** 

| UNIT NO.  | APARTMENT<br>TYPE | CARPET AREA<br>(SQ.FT) | BALCONY AREA<br>(SQ.FT) | TOTAL CARPET<br>AREA (SQ.FT) | SALEABLE AREA<br>(SQ.FT) | PRIVATE<br>TERRACE(SQ.FT |
|-----------|-------------------|------------------------|-------------------------|------------------------------|--------------------------|--------------------------|
| DG07      | звнк              | 1121                   | 89                      | 1210                         | 1697                     | 153                      |
| D107-D407 | звнк              | 1121                   | 89                      | 1210                         | 1697                     | 0                        |
| EG04      | звнк              | 1121                   | 89                      | 1210                         | 1699                     | 153                      |
| E104-E404 | звнк              | 1121                   | 89                      | 1210                         | 1699                     | 0                        |
| EG05      | 3ВНК              | 1121                   | 89                      | 1210                         | 1696                     | 153                      |
| E105-E405 | 3BHK              | 1121                   | 89                      | 1210                         | 1696                     | 0                        |