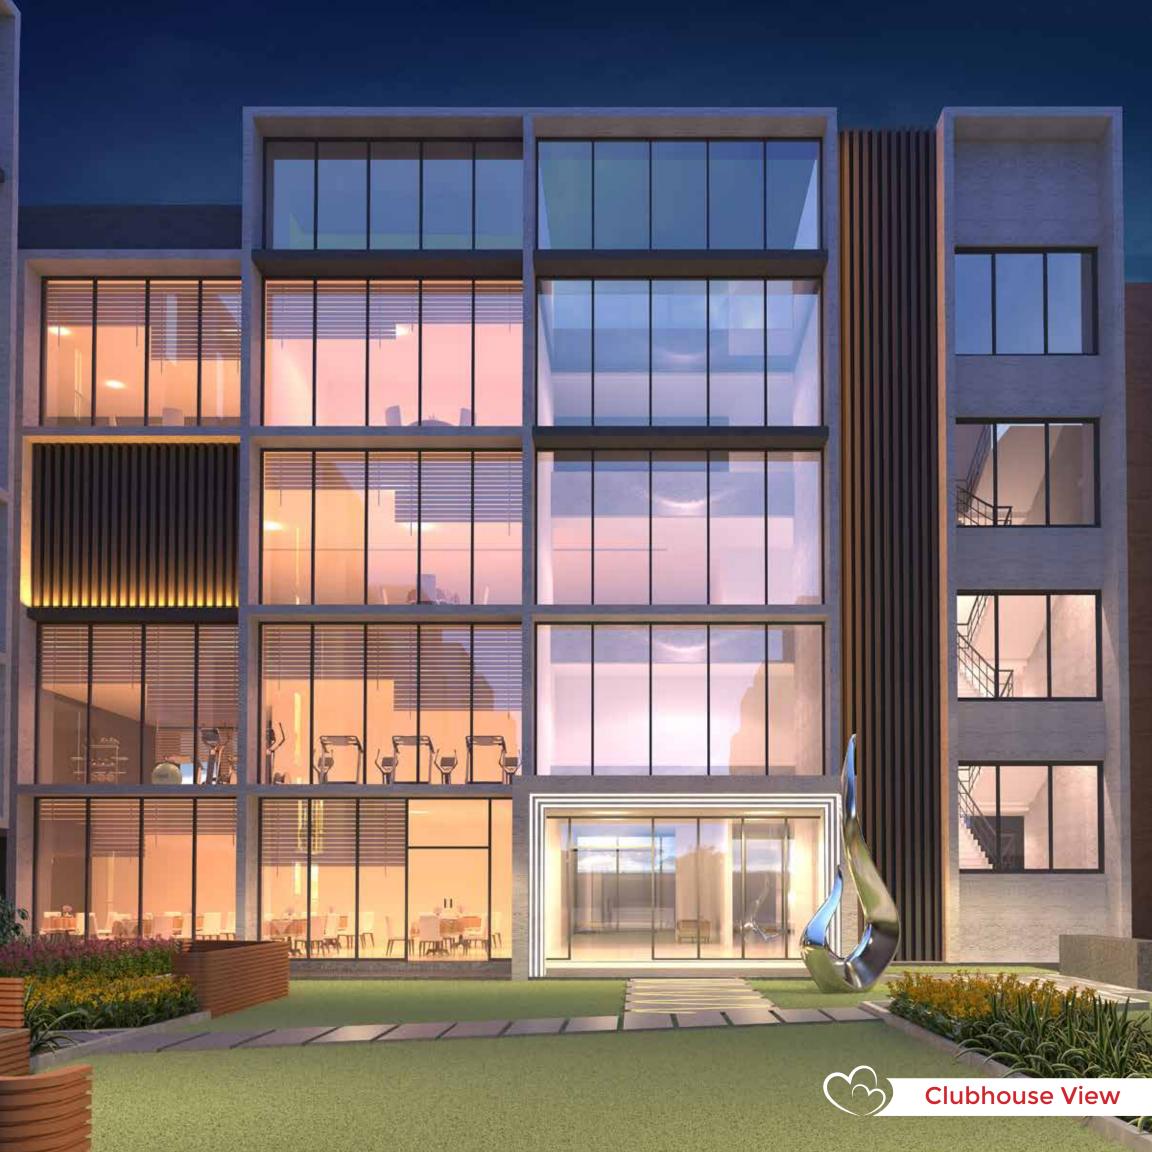

#### INDULGE IN MOST FINEST CLUBHOUSE

- Clubhouse of 17,500 sqft is equipped with world-class amenities and plush interiors.
- Grand reception with spacious lounge welcomes one into the interior of the club house.
- Club Indoor amenities such as multipurpose hall, av room, gym, yoga/ dance floor, mini library indoor games like table tennis, airhocky, indoor golf, foosball, pool table, board games room and kids play area gives added luxury in the community
- Exclusive gym with top notch features like interactive gym and cross fit corner take work out to next level.

- Fun and recreational amenities like video games, gaming arcade, kids adventure zone, storytelling nook, kids gym, art and craft room to keep the child engaged in an array of activities.
- Sky cinema The Sky cinema with projector screen facility is planned such that, the residents can spend time outdoors watching matches and movies
- Terrace hangout plaza The clubhouse terrace has extended features like hangout plaza, terrace party corner, terrace hobby corner and terrace infinity walkway encouraging activities in the outdoors.
- Block lobbies Every block entry is facilitated with double-height lobby welcoming you to a luxurious living environment.