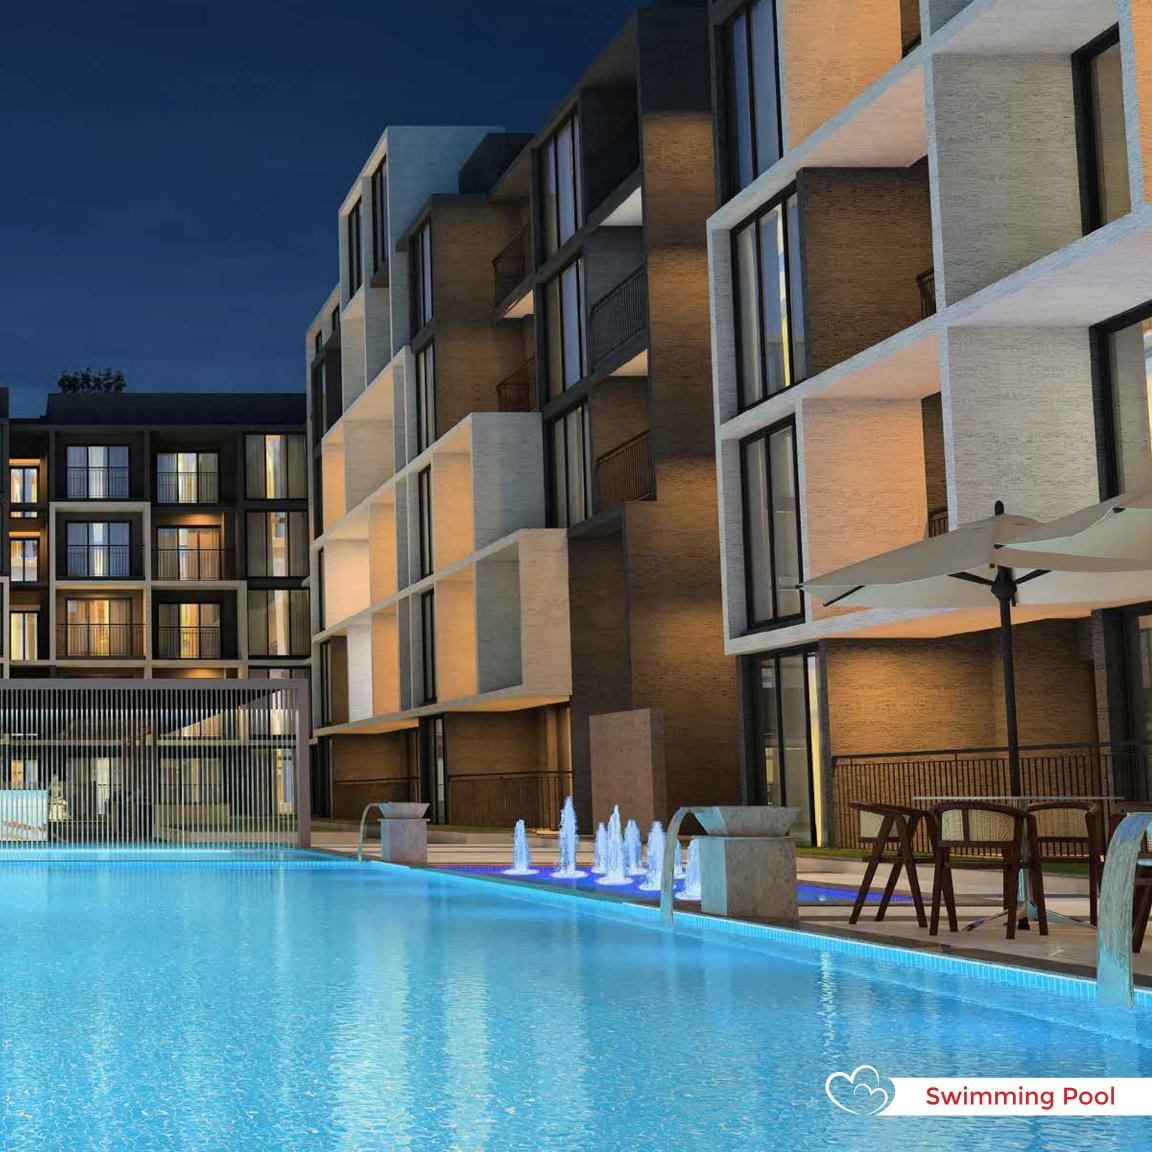

#### SWIMMING POOL **AMENITIES**

- Adult pool 71.
- Kids pool 72.
- Poolside loungers 73.
- Rain curtain 74.
- Kids splash pool 75.
- Poolside party deck with barbeque 76. corner
- Interactive water jets 77.
- Pool side movie screen facility

#### **80+ LIFESTYLE AMENITIES**

- 90+ amenities of outdoor and indoor recreational facilities are sprawled across the project enhancing the social environment and liveliness of the community.
- Swimming pool The swimming pool designed along with interactive water jets for kids.
- Kids pool and Kids splash pool with rain curtain These features give the kids an added entertainment along with kid's pool.
- Poolside loungers, pool side movie screen and pool side party deck
   Poolside loungers, pool side movie screen and pool side party deck
   with barbeque corner encouraging activities in the outdoors.
- Kids friendly amenities Apart from general amenities like children's play area, sports court the community has unique kids friendly amenities like rock climbing wall, skating arena, trampoline, cognitive play area, interactive floor games which instill social interaction among the kids.