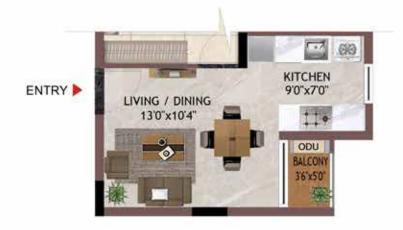

# Unit Plans 1 BHK

1BHK HG01 - H401, JG01 - J401 HG03 - H403, KG01 - K401

UNIT NO - TYPICAL FLOOR H101 - H401 J101 - J401 K101 - K401

UNIT NO - GROUND FLOOR HG01 JG01 KG01

UNIT NO - TYPICAL FLOOR H103 - H403

UNIT NO - GROUND FLOOR HG03

| UNIT NO  | . APARTMENT<br>TYPE | CARPET AREA<br>(SQ.FT) | BALCONY AREA<br>(SQ.FT) | TOTAL CARPET<br>AREA (SQ.FT) | SALEABLE AREA<br>(SQ.FT) | PRIVATE<br>TERRACE(SQ.FT) |
|----------|---------------------|------------------------|-------------------------|------------------------------|--------------------------|---------------------------|
| HG01     | 1BHK                | 337                    | 17                      | 354                          | 518                      | 14                        |
| H101-H4  | 01 1BHK             | 337                    | 17                      | 354                          | 518                      | 0                         |
| HG03     | 1BHK                | 337                    | 17                      | 354                          | 519                      | 16                        |
| H103-H4  | 02 1BHK             | 337                    | 17                      | 354                          | 519                      | 0                         |
| JG01     | 1BHK                | 337                    | 17                      | 354                          | 520                      | 14                        |
| J101-J40 | 1 1BHK              | 337                    | 17                      | 354                          | 520                      | 0                         |
| KG01     | 1BHK                | 337                    | 17                      | 354                          | 520                      | 14                        |
| K101-K40 | 01 1BHK             | 337                    | 17                      | 354                          | 520                      | 0                         |