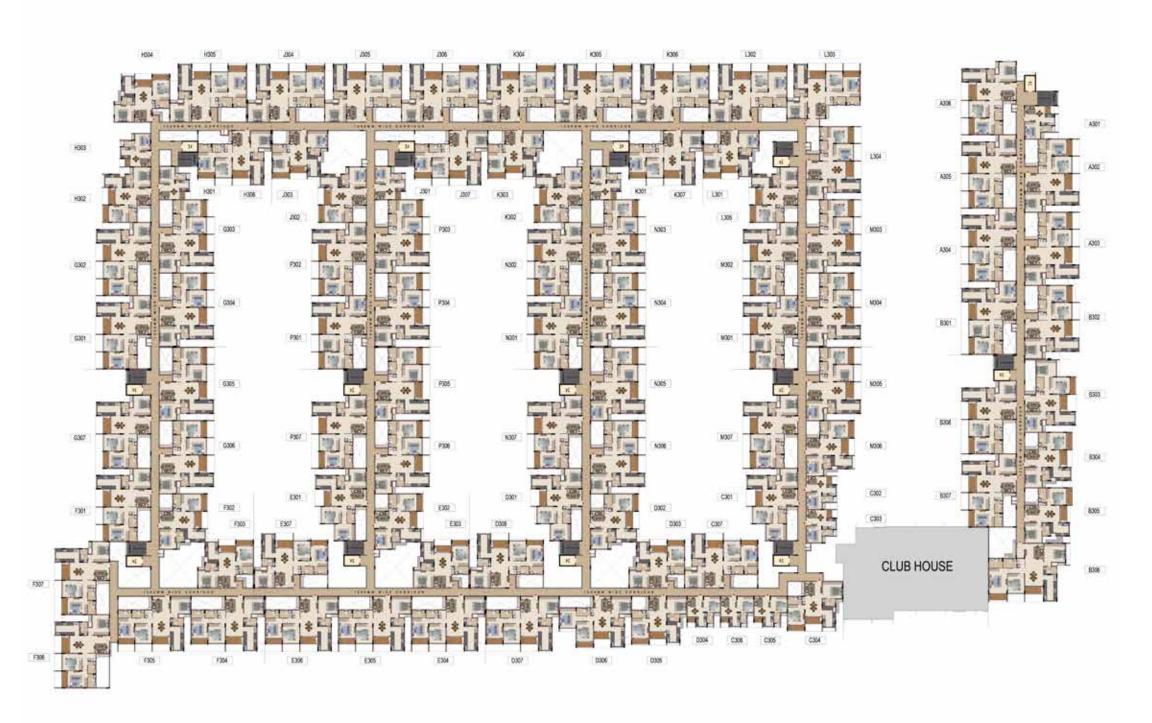

GLE GYM
- 60. COGNITIVE PLAYAREA
- 61. TOT LOT
- 62. INTERACTIVE FLOOR GAMES ZONE
- 63. MAZE GARDEN
- 64. CHALK BOARD WALL
- 65. HOPSCOTCH
- 66. GIANT CHESS
- 67. TRAMPOLINE
- 68. CRICKET PRACTICE NET
- 69. SCULPTURE COURT
- 70. NATURAL TRAIL

#### SWIMMING POOL AMENITIES

- 71. ADULT POOL
- 72. KIDS POOL
- 73. POOLSIDE LOUNGERS
- 74. RAIN CURTAIN
- 75. KIDS SPLASH POOL
- POOLSIDE PARTY DECK WITH BARBEQUE CORNER
- 77. INTERACTIVE WATER JETS
- 78. POOL SIDE MOVIE SCREEN FACILITY

#### TERRACE AMENITIES

- 79. TERRACE PARTY CORNER
- 80. TERRACE HANGOUT PLAZA
- 81. SKY CINEMA
- 82. TERRACE HOBBY CORNER
- 83. TERRACE INFINITY WALKWAY

# Basement Plan







#### INDOOR AMENITIES

24. DRIVERS/MAID DORMITORY 25. IRONING SHOP

# Floor Plan







### FIRST FLOOR PLAN





## SECOND FLOOR PLAN





## THIRD FLOOR PLAN





## FOURTH FLOOR PLAN



## Terrace Plan







#### TERRACE AMENITIES

82. TERRACE HANGOUT PLAZA 83. INFINITY WALKWAY

# Unit Plans 1 BHK



1BHK HG01 - H401, JG01 - J401 HG03 - H403, KG01 - K401





UNIT NO - TYPICAL FLOOR H101 - H401 J101 - J401 K101 - K401



UNIT NO - GROUND FLOOR HG01 JG01 KG01



UNIT NO - TYPICAL FLOOR H103 - H403



UNIT NO - GROUND FLOOR HG03



| UNIT NO  | . APARTMENT<br>TYPE | CARPET AREA<br>(SQ.FT) | BALCONY AREA<br>(SQ.FT) | TOTAL CARPET<br>AREA (SQ.FT) | SALEABLE AREA<br>(SQ.FT) | PRIVATE<br>TERRACE(SQ.FT) |
|----------|---------------------|------------------------|-------------------------|------------------------------|--------------------------|---------------------------|
| HG01     | 1BHK                | 337