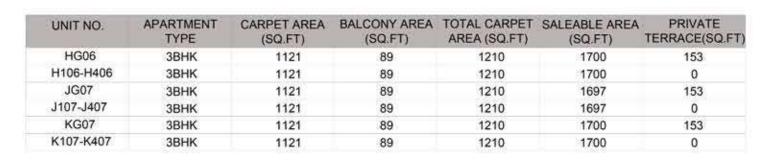

UNIT NO -PG02 PG07 **GROUND FLOOR** 

UNIT NO -P201 - P401

P102 - P402

P107 - P407

M201 - M401

N201 - N401

**KEY PLAN** 

UNIT NO - H106 - H406 J107 - J407

K107 - K407

TYPICAL FLOOR

UNIT NO - HG06 JG07 KG07 **GROUND FLOOR** 

**KEY PLAN** 

II. BATH 5'0"x8'6" KITCHEN BED 11'0'X13'0" 15'5"x8'2" ENTRY LIVING / DINING 26'0"x11'6" BALCONY 50'x10'2" UTILITY 54'x4'11" BED 13'0"X11'0 BATH 5'0"x8'0" OTS 13'0"X11'0" BALCONY 37 x108 BATH 5'0'x9'0