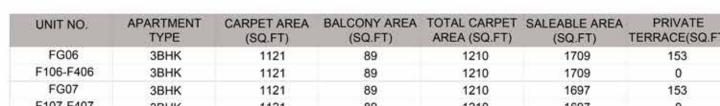

UNIT NO -FG06 FG07 **GG01** 

**GROUND FLOOR** 

UNIT NO -F106 - F406 F107 - F407 G101 - G401

**KEY PLAN** 

| UNIT NO.  | APARTMENT<br>TYPE | CARPET AREA<br>(SQ.FT) | BALCONY AREA<br>(SQ.FT) | TOTAL CARPET<br>AREA (SQ.FT) | SALEABLE AREA<br>(SQ.FT) | PRIVATE<br>TERRACE(SQ.FT |
|-----------|-------------------|------------------------|-------------------------|------------------------------|--------------------------|--------------------------|
| FG06      | 3ВНК              | 1121                   | 89                      | 1210                         | 1709                     | 153                      |
| F106-F406 | звнк              | 1121                   | 89                      | 1210                         | 1709                     | 0                        |
| FG07      | звнк              | 1121                   | 89                      | 1210                         | 1697                     | 153                      |
| F107-F407 | звнк              | 1121                   | 89                      | 1210                         | 1697                     | 0                        |
| GG01      | 3ВНК              | 1121                   | 89                      | 1210                         | 1697                     | 153                      |
| G101-G401 | 3ВНК              | 1121                   | 89                      | 1210                         | 1697                     | 0                        |