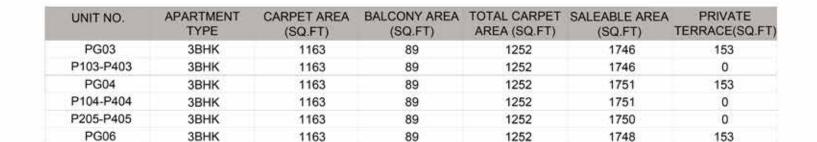

BED 13'0"X10'8"

BATH 5'0"x9'0"

| UNIT NO.  | APARTMENT<br>TYPE | CARPET AREA<br>(SQ.FT) | BALCONY AREA<br>(SQ.FT) | TOTAL CARPET<br>AREA (SQ.FT) | SALEABLE AREA<br>(SQ.FT) | PRIVATE<br>TERRACE(SQ.FT) |
|-----------|-------------------|------------------------|-------------------------|------------------------------|--------------------------|---------------------------|
| NG03      | звнк              | 1163                   | 89                      | 1252                         | 1746                     | 153                       |
| N103-N403 | звнк              | 1163                   | 89                      | 1252                         | 1746                     | 0                         |
| NG04      | звнк              | 1163                   | 89                      | 1252                         | 1751                     | 153                       |
| N104-N404 | звнк              | 1163                   | 89                      | 1252                         | 1751                     | 0                         |
| N205-N405 | звнк              | 1163                   | 89                      | 1252                         | 1750                     | 0                         |
| NG06      | звнк              | 1163                   | 89                      | 1252                         | 1748                     | 153                       |
| N106-N406 | звнк              | 1163                   | 89                      | 1252                         | 1748                     | 0                         |
|           |                   |                        |                         |                              |                          |                           |