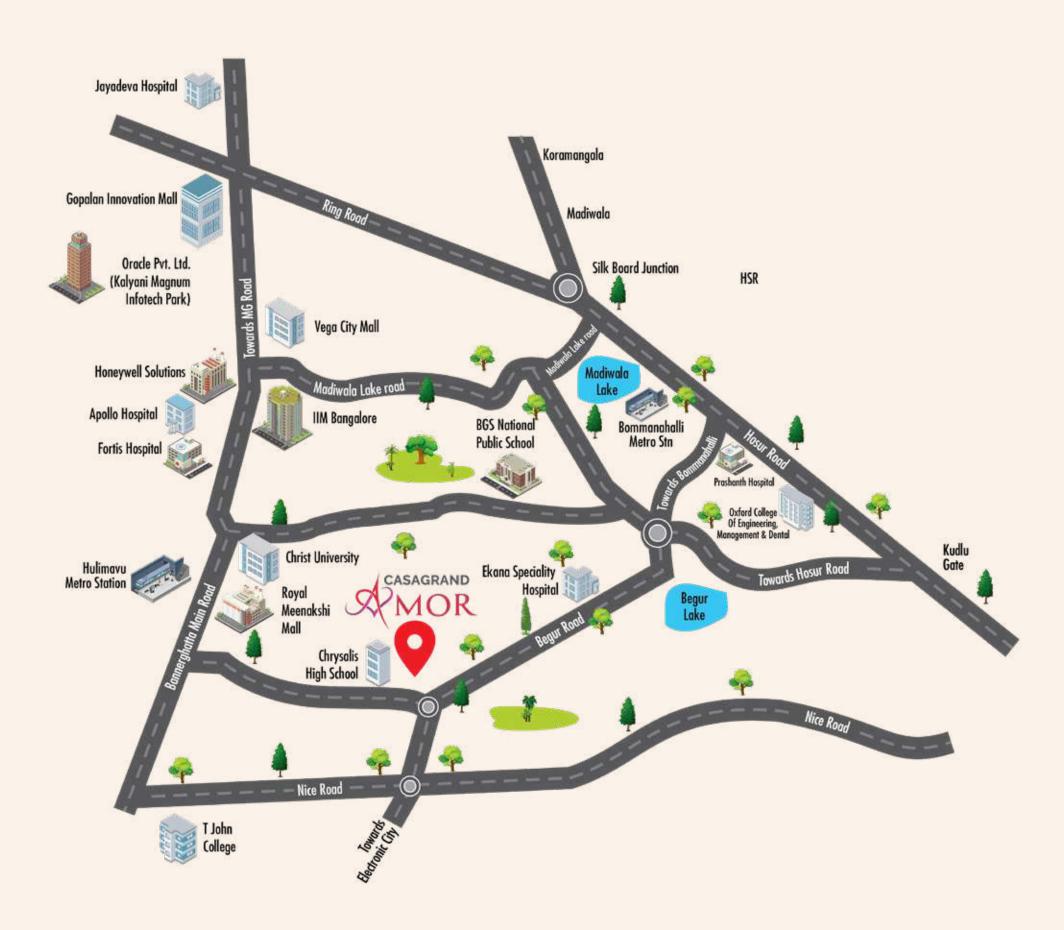

# Location Map

Location Advantages

# **SCHOOLS & COLLEGES**

| 1. | Chrysalis High School                              | 1 Mins  |
|----|----------------------------------------------------|---------|
| 2. | Christ University, Bannerghatta Road               | 12 Mins |
| 3. | Indian Institute Of Management - Bangalore         | 12 Mins |
| 4. | T John Institute Of Technology                     | 15 Mins |
| 5. | Christ University, Dairy Circle                    | 20 Mins |
| 6. | Oxford College Of Engineering, Management & Dental | 21 Mins |
| 7. | St.Francis High School                             | 21 Mins |
| 8. | St.Francis College                                 | 22 Mins |
| 9. | PES University - Electronic City                   | 23 Mins |

# **HOSPITALS**

| 10. | Ekana speciality hospitals | 5 Mins  |
|-----|----------------------------|---------|
| 11. | Apollo Hospital            | 10 Mins |
| 12. | Prashanth Hospital         | 16 Mins |
| 13. | Fortis Hospital            | 20 Mins |
| 14. | Jayadeva Hospital          | 27 Mins |
| 15. | Sagar Hospital             | 29 Mins |

# **LOCATION ADVANTAGES**

| 16. | Hulimavu        | 11 Mins |
|-----|-----------------|---------|
| 17. | Gottigere       | 13 Mins |
| 18. | Bommanahalli    | 14 Mins |
| 19. | Arekere         | 16 Mins |
| 20. | JP Nagar        | 18 Mins |
| 21. | HSR Layout      | 18 Mins |
| 22. | Kudlu Gate      | 18 Mins |
| 23. | BTM Layout      | 18 Mins |
| 24. | Koramangala     | 20 Mins |
| 25. | Electronic City | 20 Mins |

# TRANSPORTATION AND ENTERTAINMENT HUBS

| 26. | Royal Meenakshi Mall         | 13 Mins |
|-----|------------------------------|---------|
| 27. | Hulimavu Metro Station       | 14 Mins |
| 28. | Gopalan Innovation Mall      | 15 Mins |
| 29. | Bommanahalli Metro Statiom   | 15 Mins |
| 30. | Vega City Mall               | 18 Mins |
| 31. | Ozone Manay Technology Park  | 18 Mins |
| 32. | SJR Primeco Tower            | 18 Mins |
| 33. | Kalyani Magnum Infotech Park | 18 Mins |
| 34. | Prestige RMZ Start Tech      | 20 Mins |