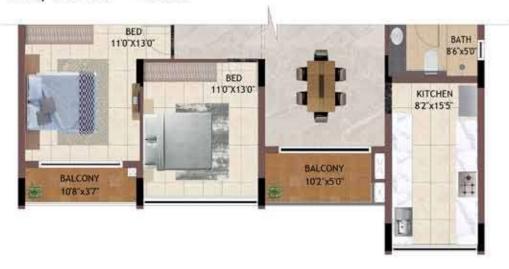

ALCONY 5'0"x10'2" UTILITY 5'4"x4"11" BED 20DU ODU 13'0"X11'0" BATH 5'0"x8'0" BED OTS 13'0"X11'0" BALCONY 37 x10'8 BATH 5'0'x9'0'

UNIT NO -BG07

**GROUND FLOOR** 

UNIT NO -B107 - B407

**TYPICAL FLOOR** 



BALCONY AREA TOTAL CARPET SALEABLE AREA PRIVATE UNIT NO. **APARTMENT** CARPET AREA AREA (SQ.FT) TERRACE(SQ.FT) TYPE (SQ.FT) (SQ.FT) (SQ.FT) **BG07 3BHK** 1121 89 1210 1697 103 B107-B407 **3BHK** 1121 89 1210 1697

**KEY PLAN** 





110 BATH 5'0"x8'6" KITCHEN BED 15'5"x8'2" 11'0'X13'0" 22 ENTRY LIVING / DINING 26'0"x11'6" BALCONY 50'x10'2" UTILITY 5'4"x4'11" BED 2000 000 13'0"X11'0 BATH 5'0"x8'0" BED OTS 13'0"X11'0" BALCONY 37 x108 BATH 5'0'x9'0

UNIT NO -BG08 FG01

**GROUND FLOOR** 

UNIT NO -B108 - B408 F101 - F401





**KEY PLAN** 

## 3BHK DG07 - D407, EG04 - E404, EG05 - E405





UNIT NO - D107 - D407

E104 - E404

E105 - E405

TYPICAL FLOOR



UNIT NO - DG07

EG04

EG05

**GROUND FLOOR** 

| UNIT NO.  | APARTMENT<br>TYPE | CARPET AREA<br>(SQ.FT) | BALCONY AREA<br>(SQ.FT) | TOTAL CARPET<br>AREA (SQ.FT) | SALEABLE AREA<br>(SQ.FT) | PRIVATE<br>TERRACE(SQ.FT |
|-----------|-------------------|------------------------|-------------------------|------------------------------|--------------------------|--------------------------|
| DG07      | звнк              | 1121                   | 89                      | 1210                         | 1697                     | 153                      |
| D107-D407 | звнк              | 1121                   | 89                      | 1210                         | 1697                     | 0                        |
| EG0