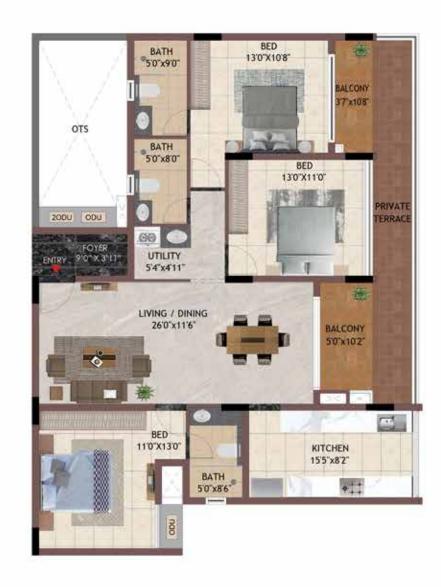

11± BATH 5'0"x8'6" KITCHEN BED 11'0'X13'0' 15'5"x82" ENTRY LIVING / DINING 26'0"x11'6" BALCONY 50'x10'2" UTILITY 5'4"x4"11" BED 13'0"X11'0 BATH 5'0"x8'0" OTS 13'0"X11'0" BALCONY 37 x108 BATH 5'0'x9'0

UNIT NO -AG04 AG05 AG06 **GROUND FLOOR** 

BED 13'0"X10'8" 5'0"x9'0" BALCON 37 x108 OTS BATH 5'0'x8'0' 13'0"X11'0" 200U 00U 60 FOYER ENTRY 9:0" X 3"11 UTILITY 5'4"x4"11" LIVING / DINING 26'0"x11'6" BALCONY 50 x102 BED 11'0"X13'0" KITCHEN 15'5"x8'2" BATH +11 5'0'x8'6"