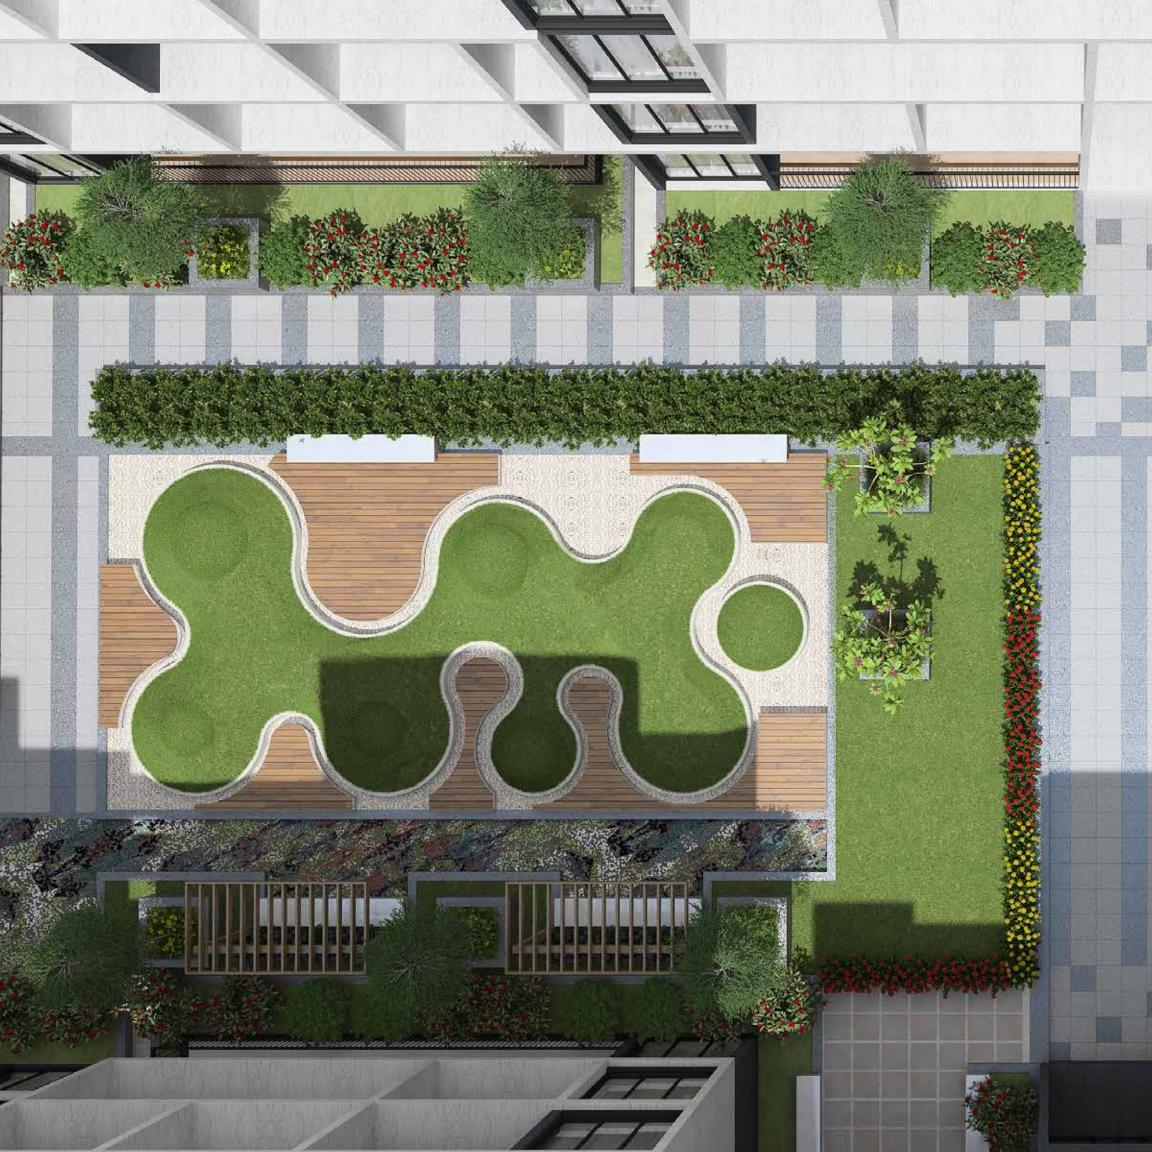

### A PREMIUM COMMUNITY FOR A SUPERLATIVE LIFE

- Premium community design Finely crafted community set amidst 7.8 acres of area planned with large podium and vast green spaces.
- 24x7 security Controlled entry and exit in the project facilitated with CCTV surveillance at pivotal points ensures 24x7 security.
- A grand archway welcomes one into the community with it grandness enhanced with lighting and landscape areas.
- Contemporary elevation with lighting uplift the building exteriors and landscape creating interest in the community.
- 58% of open space solely dedicated for landscape sprawled with amenities and multiple entertainments for residents of all age groups.
- Four grand podiums The community has four grand open podiums with the lush green belt giving you the opportunity to be with nature.
- Kids friendly community Meticulous planning has been done to ensure the community is a kids friendly community.

#### **80+ LIFESTYLE AMENITIES**

- 90+ amenities of outdoor and indoor recreational facilities are sprawled across the project enhancing the social environment and liveliness of the community.
- Swimming pool The swimming pool designed along with interactive water jets for kids.
- Kids pool and Kids splash pool with rain curtain These features give the kids an added entertainment along with kid's pool.
- Poolside loungers, pool side movie screen and pool side party deck
   Poolside loungers, pool side movie screen and pool side party deck
   with barbeque corner encouraging activities in the outdoors.
- Kids friendly amenities Apart from general amenities like children's play area, sports court the community has unique kids friendly amenities like rock climbing wall, skating arena, trampoline, cognitive play area, interactive floor games which instill social interaction among the kids.

- Fun and recreational amenities Such as multi-purpose court, cricket practice net, basketball court, golf putting, squash court, indoor play area, board games, video games room etc. intended to enhance the sportsmanship of the community.
- Activities for every age group The amenities are planned for the healthy lifestyle of residents of all age groups.
- Senior citizen friendly The amenities like reflexology walkway, senior citizens pavilion and leisure seating zone planned for the elderly people
- Social gathering spaces Such as party lawn, central tree plaza, and amphitheatre encourage social activity in the community.
- Way to healthy life Outdoor fitness amenities like outdoor gym, jungle gym and jogging track encourages residents of all age groups to spend couple of minutes for their healthy life.
- Significance of natural and Serene living The community offers meditation zone, hammock garden, natural trail and maze garden is surrounded by green space gives you the chance to enjoy the serene.
- Community farming is provided to encourage farming within the community by allowing them to grow and nurture plants by their own self.
- Pets park is a dedicated space for your pets giving the community the comfort of being pet friendly.