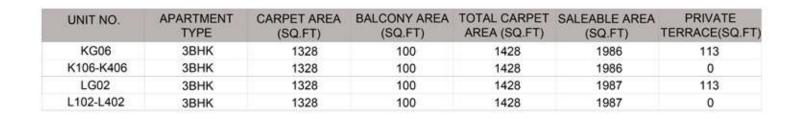

## 3BHK HG05 - H405, JG04 - J404, JG05 - J405

UNIT NO - H105 - H405

J104 - J404

J105 - J405

TYPICAL FLOOR

UNIT NO - HG05 JG04 JG05 GROUND FLOOR

**KEY PLAN** 

UNIT NO - K106 - K406 L102 -L402

TYPICAL FLOOR

UNIT NO - KG06 LG02

**GROUND FLOOR** 

**KEY PLAN** 

 $W \longrightarrow E$ 

UNIT NO - B106 - B406

TYPICAL FLOOR

UNIT NO - BG06