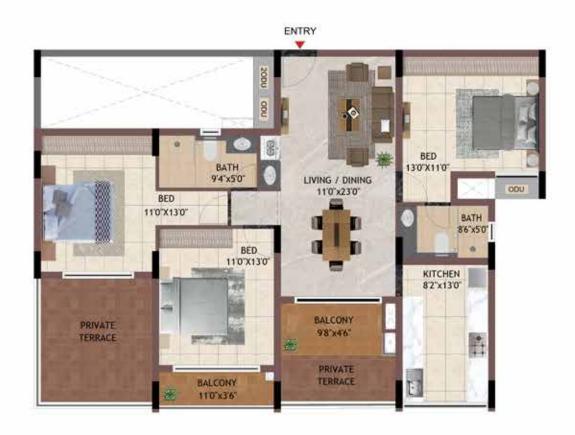

**KEY PLAN** 

UNIT NO - D106 - D406

TYPICAL FLOOR

UNIT NO - DG06

**GROUND FLOOR** 

**KEY PLAN** 

UNIT NO -BG03

**GROUND FLOOR** 