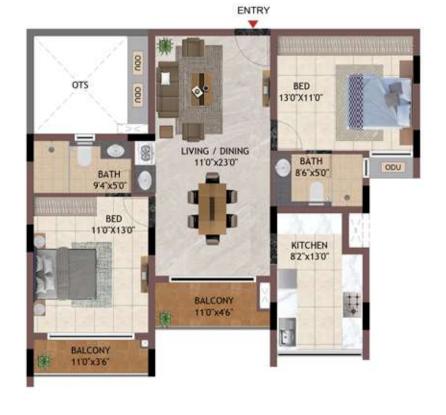

**KEY PLAN** 

Unit Plans 2 BHK

**GROUND FLOOR** 

OTS

BATH

50°x94"

BALCONY

36°x110"

BALCONY

46°x98"

110°X130"

RITCHEN

130°x82"

BATH

50°x86

THE SON X86

UNIT NO -B105 - B405

TYPICAL FLOOR

**KEY PLAN** 

UNIT NO - DG05 JG03 KG03 LG01 **GROUND FLOOR** 

UNIT NO -D105 - D405 J103 - J403 K103 - K403 L101 - L401

| UNIT NO.  | APARTMENT<br>TYPE | CARPET AREA<br>(SQ.FT) | BALCONY AREA<br>(SQ.FT) | TOTAL CARPET<br>AREA (SQ.FT) | SALEABLE AREA<br>(SQ.FT) | PRIVATE<br>TERRACE(SQ.FT) |
|-----------|-------------------|------------------------|-------------------------|------------------------------|--------------------------|---------------------------|
| DG05      | 2BHK              | 782                    | 85                      | 867                          | 1229                     | 39                        |
| D105-D405 | 2BHK              | 782                    | 85                      | 867                          | 1229                     | 0                         |
| JG03      | 2BHK              | 782                    | 85                      | 867                          | 1236                     | 39                        |
| J103-J403 | 2BHK              | 782                    | 85                      | 867                          | 1236                     | 0                         |
| KG03      | 2BHK              | 782                    | 85                      | 867                          | 1234                     | 39                        |
| K103-K403 | 2BHK              | 782                    | 85                      | 867                          | 1234                     | 0                         |
| LG01      | 2BHK              | 782                    | 85                      | 867                          | 1236                     | 39                        |
| L101-L401 | 2BHK              | 782                    | 85                      | 867                          | 1236                     | 0                         |