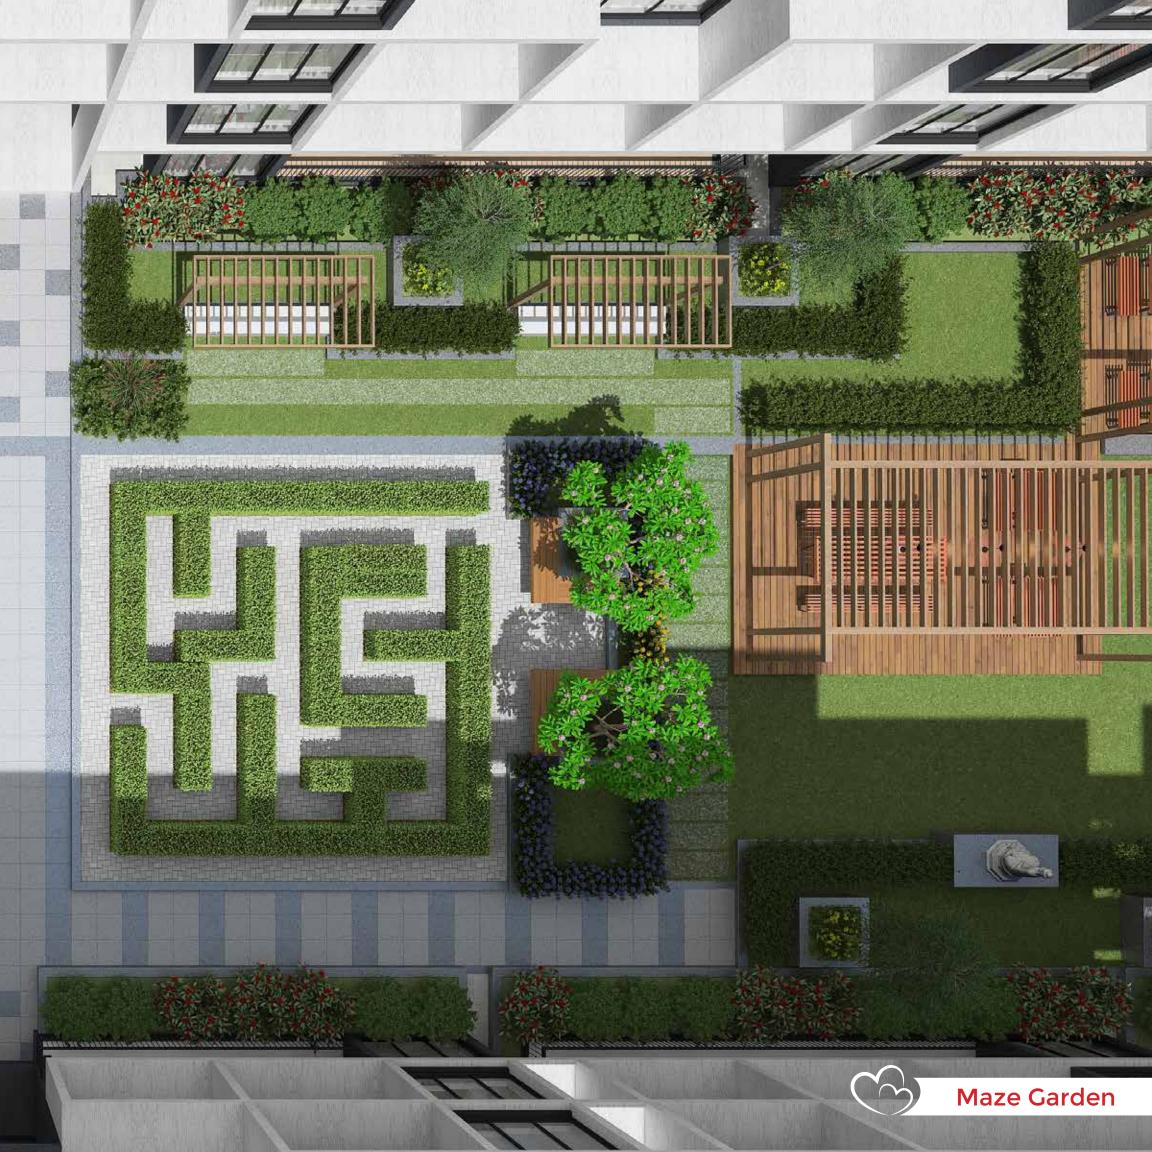

- Fun and recreational amenities Such as multi-purpose court, cricket practice net, basketball court, golf putting, squash court, indoor play area, board games, video games room etc. intended to enhance the sportsmanship of the community.
- Activities for every age group The amenities are planned for the healthy lifestyle of residents of all age groups.
- Senior citizen friendly The amenities like reflexology walkway, senior citizens pavilion and leisure seating zone planned for the elderly people
- Social gathering spaces Such as party lawn, central tree plaza, and amphitheatre encourage social activity in the community.
- Way to healthy life Outdoor fitness amenities like outdoor gym, jungle gym and jogging track encourages residents of all age groups to spend couple of minutes for their healthy life.
- Significance of natural and Serene living The community offers meditation zone, hammock garden, natural trail and maze garden is surrounded by green space gives you the chance to enjoy the serene.
- Community farming is provided to encourage farming within the community by allowing them to grow and nurture plants by their own self.
- Pets park is a dedicated space for your pets giving the community the comfort of being pet friendly.