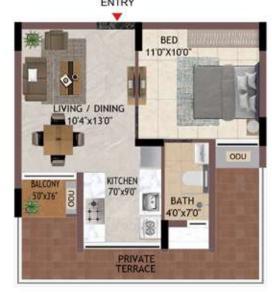

### 1BHK AG01 - A401, CG02 - C402, CG03 - C403 CG05 - C405, CG06 - C406, DG04 - D404

UNIT NO - TYPICAL FLOOR A101 - A401

C102 - C402 C103 - C403

ENTRY

BED

100 X110

BED

100 X110

BATH

70 X40

UNIT NO - GROUND FLOOR AG01 CG02 CG03

UNIT NO - TYPICAL FLOOR

C106 - C406

C105 - C405

D104 - D404

UNIT NO - GROUND FLOOR CG05 CG06

**DG04** 

| UNIT NO.  | APARTMENT<br>TYPE | CARPET AREA<br>(SQ.FT) | BALCONY AREA<br>(SQ.FT) | TOTAL CARPET<br>AREA (SQ.FT) | SALEABLE AREA<br>(SQ.FT) | PRIVATE<br>TERRACE(SQ.FT) |
|-----------|-------------------|------------------------|-------------------------|------------------------------|--------------------------|---------------------------|
| AG01      | 1BHK              | 337                    | 17                      | 354                          | 521                      | 14                        |
| A101-A401 | 1BHK              | 337                    | 17                      | 354                          | 521                      | 0                         |
| CG02      | 1BHK              | 337                    | 17                      | 354                          | 512                      | 16                        |
| C102-C402 | 1BHK              | 337                    | 17                      | 354                          | 512                      | 0                         |
| CG03      | 1BHK              | 337                    | 17                      | 354                          | 519                      | 16                        |
| C103-C403 | 1BHK              | 337                    | 17                      | 354                          | 519                      | 0                         |
| CG05      | 1BHK              | 337                    | 17                      | 354                          | 513                      | 122                       |
| C105-C405 | 1BHK              | 337                    | 17                      | 354                          | 513                      | 0                         |
| CG06      | 1BHK              | 337                    | 17                      | 354                          | 513                      | 124                       |
| C106-C406 | 1BHK              | 337                    | 17                      | 354                          | 513                      | 0                         |
| DG04      | 1BHK              | 337                    | 17                      | 354                          | 512                      | 126                       |
| 0104-D404 | 1BHK              | 337                    | 17                      | 354                          | 512                      | 0                         |