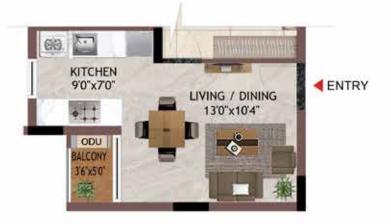

# Unit Plans 1 BHK

1BHK HG01 - H401, JG01 - J401 HG03 - H403, KG01 - K401

UNIT NO - TYPICAL FLOOR H101 - H401 J101 - J401 K101 - K401

UNIT NO - GROUND FLOOR HG01 JG01 KG01

UNIT NO - TYPICAL FLOOR H103 - H403

UNIT NO - GROUND FLOOR HG03

| UNIT NO  | . APARTMENT<br>TYPE | CARPET AREA<br>(SQ.FT) | BALCONY AREA<br>(SQ.FT) | TOTAL CARPET<br>AREA (SQ.FT) | SALEABLE AREA<br>(SQ.FT) | PRIVATE<br>TERRACE(SQ.FT) |
|----------|---------------------|------------------------|-------------------------|------------------------------|--------------------------|---------------------------|
| HG01     | 1BHK                | 337                    | 17                      | 354                          | 518                      | 14                        |
| H101-H4  | 01 1BHK             | 337                    | 17                      | 354                          | 518                      | 0                         |
| HG03     | 1BHK                | 337                    | 17                      | 354                          | 519                      | 16                        |
| H103-H4  | 02 1BHK             | 337                    | 17                      | 354                          | 519                      | 0                         |
| JG01     | 1BHK                | 337                    | 17                      | 354                          | 520                      | 14                        |
| J101-J40 | 1 1BHK              | 337                    | 17                      | 354                          | 520                      | 0                         |
| KG01     | 1BHK                | 337                    | 17                      | 354                          | 520                      | 14                        |
| K101-K40 | 01 1BHK             | 337                    | 17                      | 354                          | 520                      | 0                         |