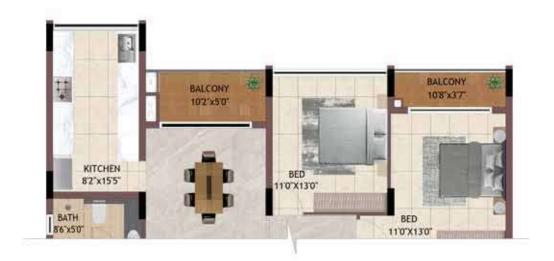

# Unit Plans 1 BHK

1BHK HG01 - H401, JG01 - J401 HG03 - H403, KG01 - K401

UNIT NO - TYPICAL FLOOR H101 - H401 J101 - J401 K101 - K401

UNIT NO - GROUND FLOOR HG01 JG01 KG01

UNIT NO - TYPICAL FLOOR H103 - H403

UNIT NO - GROUND FLOOR HG03

| UNIT NO  | . APARTMENT<br>TYPE | CARPET AREA<br>(SQ.FT) | BALCONY AREA<br>(SQ.FT) | TOTAL CARPET<br>AREA (SQ.FT) | SALEABLE AREA<br>(SQ.FT) | PRIVATE<br>TERRACE(SQ.FT) |
|----------|---------------------|------------------------|-------------------------|------------------------------|--------------------------|---------------------------|
| HG01     | 1BHK                | 337                    | 17                      | 354                          | 518                      | 14                        |
| H101-H4  | 01 1BHK             | 337                    | 17                      | 354                          | 518                      | 0                         |
| HG03     | 1BHK                | 337                    | 17                      | 354                          | 519                      | 16                        |
| H103-H4  | 02 1BHK             | 337                    | 17                      | 354                          | 519                      | 0                         |
| JG01     | 1BHK                | 337                    | 17                      | 354                          | 520                      | 14                        |
| J101-J40 | 1 1BHK              | 337                    | 17                      | 354                          | 520                      | 0                         |
| KG01     | 1BHK                | 337                    | 17                      | 354                          | 520                      | 14                        |
| K101-K40 | 01 1BHK             | 337                    | 17                      | 354                          | 520                      | 0                         |