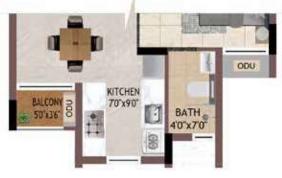

# Unit Plans 1 BHK

1BHK HG01 - H401, JG01 - J401 HG03 - H403, KG01 - K401

UNIT NO - TYPICAL FLOOR H101 - H401 J101 - J401 K101 - K401

UNIT NO - GROUND FLOOR HG01 JG01 KG01

UNIT NO - TYPICAL FLOOR H103 - H403

UNIT NO - GROUND FLOOR HG03

| UNIT NO  | . APARTMENT<br>TYPE | CARPET AREA<br>(SQ.FT) | BALCONY AREA<br>(SQ.FT) | TOTAL CARPET<br>AREA (SQ.FT) | SALEABLE AREA<br>(SQ.FT) | PRIVATE<br>TERRACE(SQ.FT) |
|----------|---------------------|------------------------|-------------------------|------------------------------|--------------------------|---------------------------|
| HG01     | 1BHK                | 337                    | 17                      | 354                          | 518                      | 14                        |
| H101-H4  | 01 1BHK             | 337                    | 17                      | 354                          | 518                      | 0                         |
| HG03     | 1BHK                | 337                    | 17                      | 354                          | 519                      | 16                        |
| H103-H4  | 02 1BHK             | 337                    | 17                      | 354                          | 519                      | 0                         |
| JG01     | 1BHK                | 337                    | 17                      | 354                          | 520                      | 14                        |
| J101-J40 | 1 1BHK              | 337                    | 17                      | 354                          | 520                      | 0                         |
| KG01     | 1BHK                | 337                    | 17                      | 354                          | 520                      | 14                        |
| K101-K40 | 01 1BHK             | 337                    | 17                      | 354                          | 520                      | 0                         |