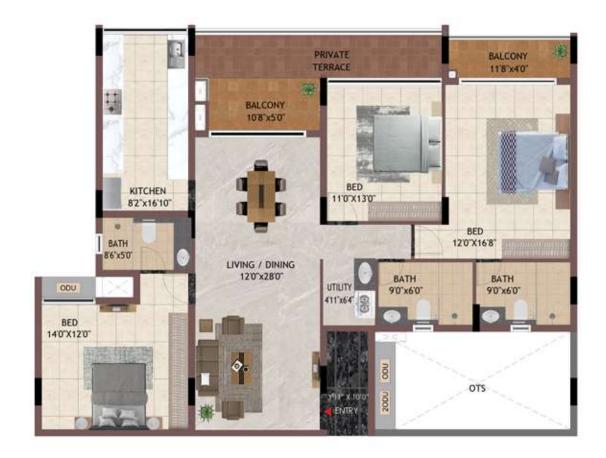

## 3BHK HG05 - H405, JG04 - J404, JG05 - J405

UNIT NO - H105 - H405

J104 - J404

J105 - J405

TYPICAL FLOOR

UNIT NO - HG05 JG04 JG05 GROUND FLOOR

**KEY PLAN** 

UNIT NO - K106 - K406 L102 -L402

TYPICAL FLOOR

UNIT NO - KG06 LG02

**GROUND FLOOR** 

**KEY PLAN** 

 $W \longrightarrow E$ 

UNIT NO - B106 - B406

TYPICAL FLOOR

UNIT NO - BG06