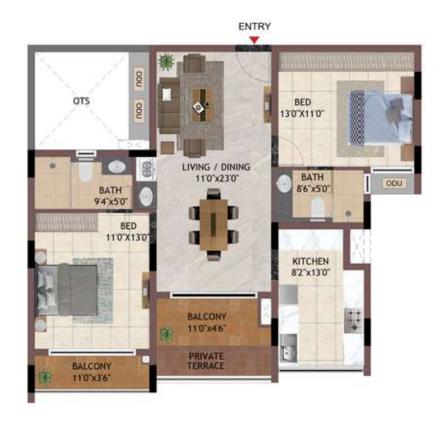

**KEY PLAN** 

Unit Plans 2 BHK

**GROUND FLOOR** 

OTS

BATH

50°x94"

BALCONY

36°x110"

BALCONY

46°x98"

110°X130"

RITCHEN

130°x82"

BATH

50°x86

THE SON X86

UNIT NO -B105 - B405

TYPICAL FLOOR

**KEY PLAN** 

UNIT NO - DG05 JG03 KG03 LG01 **GROUND FLOOR** 

UNIT NO -D105 - D405 J103 - J403 K103 - K403 L101 - L401

| UNIT NO.  | APARTMENT<br>TYPE | CARPET AREA<br>(SQ.FT) | BALCONY AREA<br>(SQ.FT) | TOTAL CARPET<br>AREA (SQ.FT) | SALEABLE AREA<br>(SQ.FT) | PRIVATE<br>TERRACE(SQ.FT) |
|-----------|-------------------|------------------------|-------------------------|------------------------------|--------------------------|---------------------------|
| DG05      | 2BHK              | 782                    | 85                      | 867                          | 1229                     | 39                        |
| D105-D405 | 2BHK              | 782                    | 85                      | 867                          | 1229                     | 0                         |
| JG03      | 2BHK              | 782                    | 85                      | 867                          | 1236                     | 39                        |
| J103-J403 | 2BHK              | 782                    | 85                      | 867                          | 1236                     | 0                         |
| KG03      | 2BHK              | 782                    | 85                      | 867                          | 1234                     | 39                        |
| K103-K403 | 2BHK              | 782                    | 85                      | 867                          | 1234                     | 0                         |
| LG01      | 2BHK              | 782                    | 85                      | 867                          | 1236                     | 39                        |
| L101-L401 | 2BHK              | 782                    | 85                      | 867                          | 1236                     | 0                         |