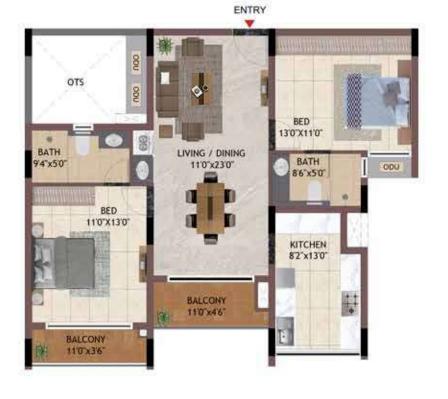

**KEY PLAN** 

Unit Plans 2 BHK

**GROUND FLOOR** 

OTS

BATH

50°x94"

BALCONY

36°x110"

BALCONY

46°x98"

110°X130"

RITCHEN

130°x82"

BATH

50°x86

THE SON X86

UNIT NO -B105 - B405

TYPICAL FLOOR

**KEY PLAN** 

UNIT NO - DG05 JG03 KG03 LG01 **GROUND FLOOR** 

UNIT NO -D105 - D405 J103 - J403 K103 - K403 L101 - L401

| UNIT NO.  | APARTMENT<br>TYPE | CARPET AREA<br>(SQ.FT) | BALCONY AREA<br>(SQ.FT) | TOTAL CARPET<br>AREA (SQ.FT) | SALEABLE AREA<br>(SQ.FT) | PRIVATE<br>TERRACE(SQ.FT) |
|-----------|-------------------|------------------------|-------------------------|------------------------------|--------------------------|---------------------------|
| DG05      | 2BHK              | 782                    | 85                      | 867                          | 1229                     | 39                        |
| D105-D405 | 2BHK              | 782                    | 85                      | 867                          | 1229                     | 0                         |
| JG03      | 2BHK              | 782                    | 85                      | 867                          | 1236                     | 39                        |
| J103-J403 | 2BHK              | 782                    | 85                      | 867                          | 1236                     | 0                         |
| KG03      | 2BHK              | 782                    | 85                      | 867                          | 1234                     | 39                        |
| K103-K403 | 2BHK              | 782                    | 85                      | 867                          | 1234                     | 0                         |
| LG01      | 2BHK              | 782                    | 85                      | 867                          | 1236                     | 39                        |
| L101-L401 | 2BHK              | 782                    | 85                      | 867                          | 1236                     | 0                         |