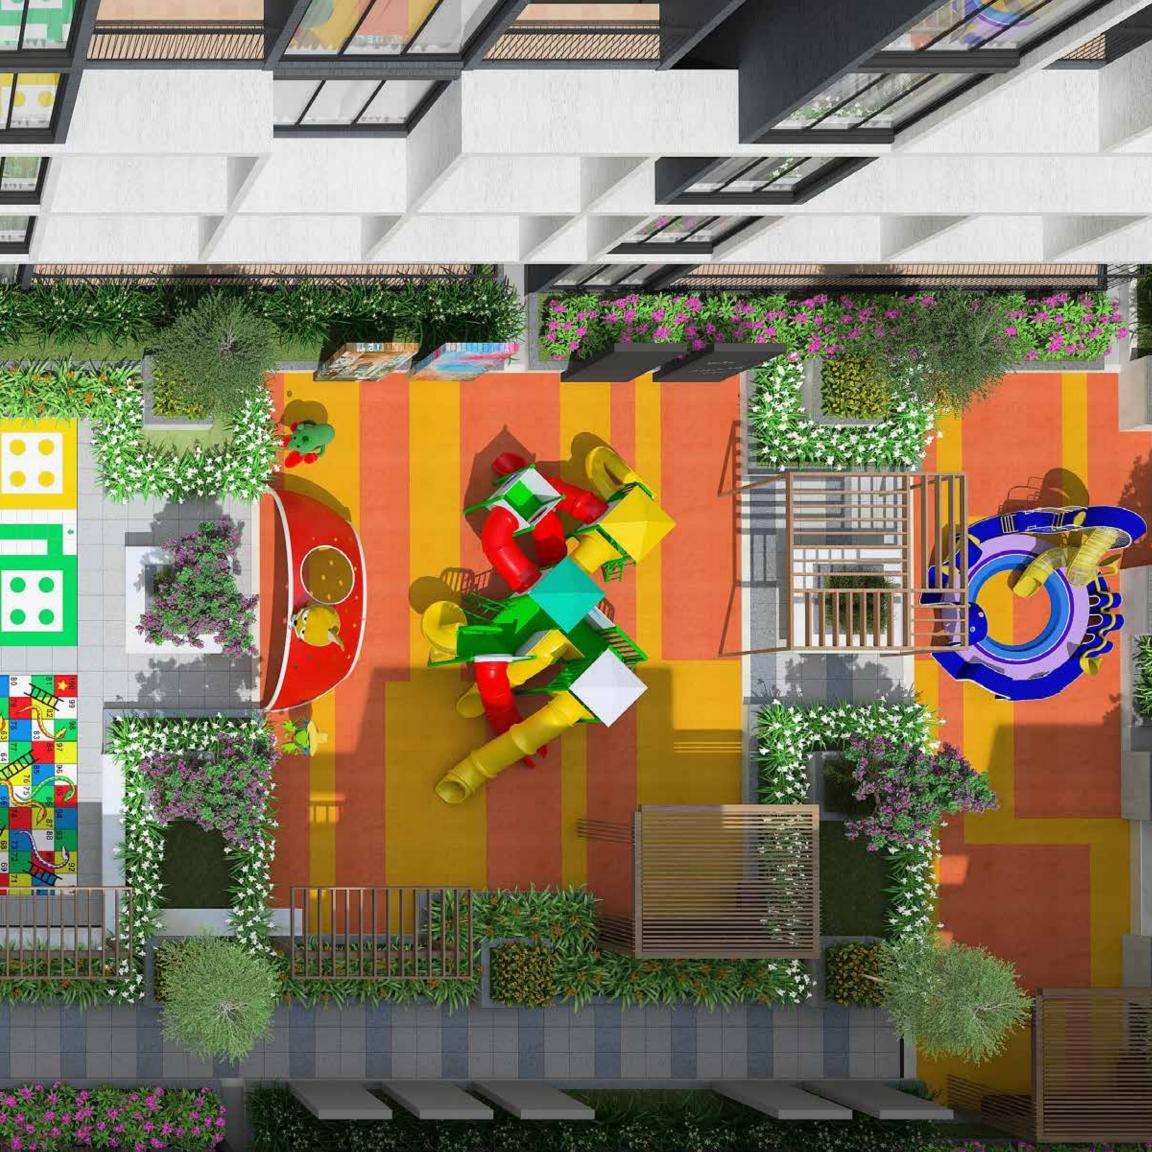

#### **OUTDOOR AMENITIES**

- Entrance plaza 31.
- Bus waiting bay 32.
- Jogging track 33.
- Play mounds 34.
- 35. Amphitheatre
- Bonfire pits 36.
- Pet park 37.
- Golf putting green 38.
- Cycle rack with bicycle 39.
- Basketball court 40.
- Sports viewing gallery 41.
- Nanny's corner 42.
- 43. Multipurpose court
- Leisure seating zone 44.
- Outdoor gym 45.
- Skating arena 46.
- DIY garden 47.
- Co-working space 48.
- Hammock garden 49.
- Reflexology walkway 50.
- 51. Rock climbing wall
- Children's play area 52.
- Kids obstacle park 53.
- Meditation zone 54.
- Party lawn 55.
- Central tree plaza 56.
- Senior citizen pavilion 57.
- 58. Sandpit

#### **80+ LIFESTYLE AMENITIES**

- 90+ amenities of outdoor and indoor recreational facilities are sprawled across the project enhancing the social environment and liveliness of the community.
- Swimming pool The swimming pool designed along with interactive water jets for kids.
- Kids pool and Kids splash pool with rain curtain These features give the kids an added entertainment along with kid's pool.
- Poolside loungers, pool side movie screen and pool side party deck
   Poolside loungers, pool side movie screen and pool side party deck
   with barbeque corner encouraging activities in the outdoors.
- Kids friendly amenities Apart from general amenities like children's play area, sports court the community has unique kids friendly amenities like rock climbing wall, skating arena, trampoline, cognitive play area, interactive floor games which instill social interaction among the kids.