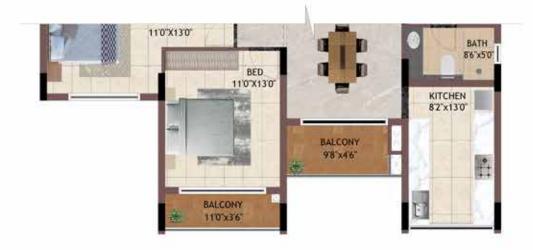

**KEY PLAN** 

UNIT NO - D106 - D406

TYPICAL FLOOR

UNIT NO - DG06

**GROUND FLOOR** 

**KEY PLAN** 

UNIT NO -BG03

**GROUND FLOOR** 