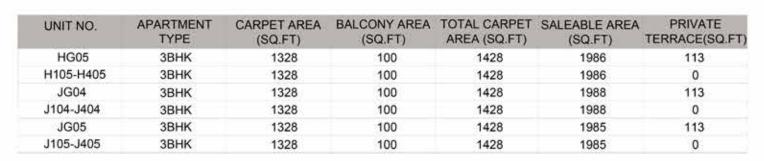

## 3BHK HG05 - H405, JG04 - J404, JG05 - J405

UNIT NO - H105 - H405

J104 - J404

J105 - J405

TYPICAL FLOOR

UNIT NO - HG05 JG04 JG05 GROUND FLOOR

**KEY PLAN** 

UNIT NO - K106 - K406 L102 -L402