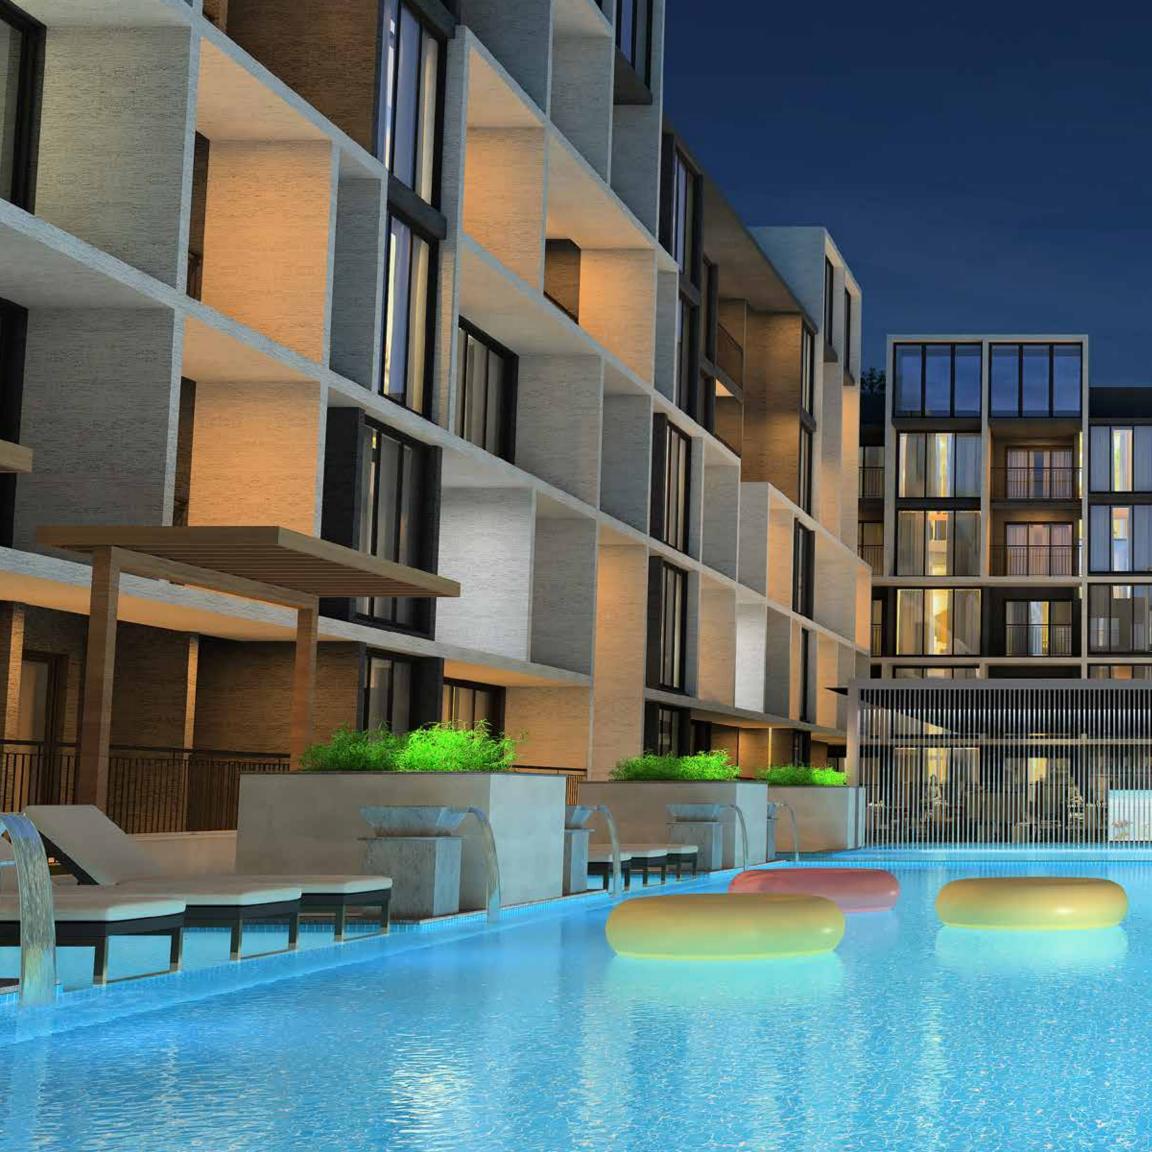

#### SWIMMING POOL **AMENITIES**

- Adult pool 71.
- Kids pool 72.
- Poolside loungers 73.
- Rain curtain 74.
- Kids splash pool 75.
- Poolside party deck with barbeque 76. corner
- Interactive water jets 77.
- Pool side movie screen facility

#### **80+ LIFESTYLE AMENITIES**

- 90+ amenities of outdoor and indoor recreational facilities are sprawled across the project enhancing the social environment and liveliness of the community.
- Swimming pool The swimming pool designed along with interactive water jets for kids.
- Kids pool and Kids splash pool with rain curtain These features give the kids an added entertainment along with kid's pool.
- Poolside loungers, pool side movie screen and pool side party deck
   Poolside loungers, pool side movie screen and pool side party deck
   with barbeque corner encouraging activities in the outdoors.
- Kids friendly amenities Apart from general amenities like children's play area, sports court the community has unique kids friendly amenities like rock climbing wall, skating arena, trampoline, cognitive play area, interactive floor games which instill social interaction among the kids.