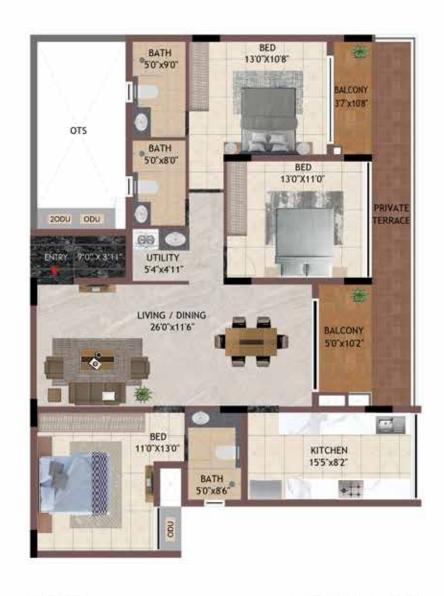

BED 13'0"X10'8" 50 x90 BALCONY 37 x108 BATH 50°x80 BED 13'0"X11'0" 200U 00U 689 ENTRY 9'0 X 3'11 UTILITY 54"x4"11" LIVING / DINING 26'0"x11'6" BALCONY 50'x102" BED 11'0"X13'0" KITCHEN 15'5"x8'2" BATH 5'0"x8'6"