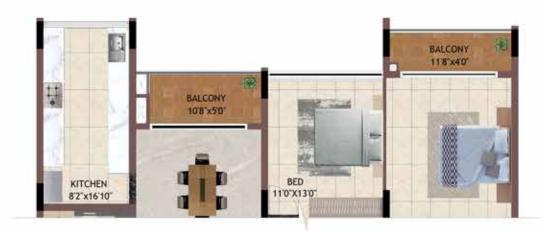

## 3BHK HG05 - H405, JG04 - J404, JG05 - J405

UNIT NO - H105 - H405

J104 - J404

J105 - J405

TYPICAL FLOOR

UNIT NO - HG05 JG04 JG05 GROUND FLOOR

**KEY PLAN** 

UNIT NO - K106 - K406 L102 -L402