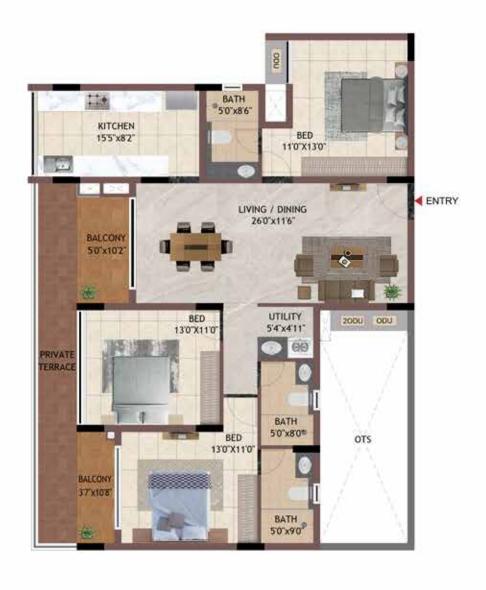

11± BATH 5'0"x8'6" KITCHEN BED 11'0'X13'0' 15'5"x82" ENTRY LIVING / DINING 26'0"x11'6" BALCONY 50'x10'2" UTILITY 5'4"x4"11" BED 13'0"X11'0 BATH 5'0"x8'0" OTS 13'0"X11'0" BALCONY 37 x108 BATH 5'0'x9'0

UNIT NO -AG04 AG05 AG06 **GROUND FLOOR** 

UNIT NO -A104 - A404 A105 - A405 A106 - A406 B201 - B401

| UNIT NO.  | APARTMENT<br>TYPE | CARPET AREA<br>(SQ.FT) | BALCONY AREA<br>(SQ.FT) | TOTAL CARPET<br>AREA (SQ.FT) | SALEABLE AREA<br>(SQ.FT) | PRIVATE<br>TERRACE(SQ.FT |
|-----------|-------------------|------------------------|-------------------------|------------------------------|--------------------------|--------------------------|
| AG04      | 3BHK              | 1121                   | 89                      | 1210                         | 1696                     | 153                      |
| A104-A404 | 3ВНК              | 1121                   | 89                      | 1210                         | 1696                     | 0                        |
| AG05      | звнк              | 1121                   | 89                      | 1210                         | 1696                     | 153                      |
| A105-A405 | звнк              | 1121                   | 89                      | 1210                         | 1696                     | 0                        |
| AG06      | звнк              | 1121                   | 89                      | 1210                         | 1699                     | 153                      |
| A106-A406 | 3ВНК              | 1121                   | 89                      | 1210                         | 1699                     | 0                        |
| B201-B401 | 3BHK              | 1121                   | 89                      | 1210                         | 1697                     | 0                        |