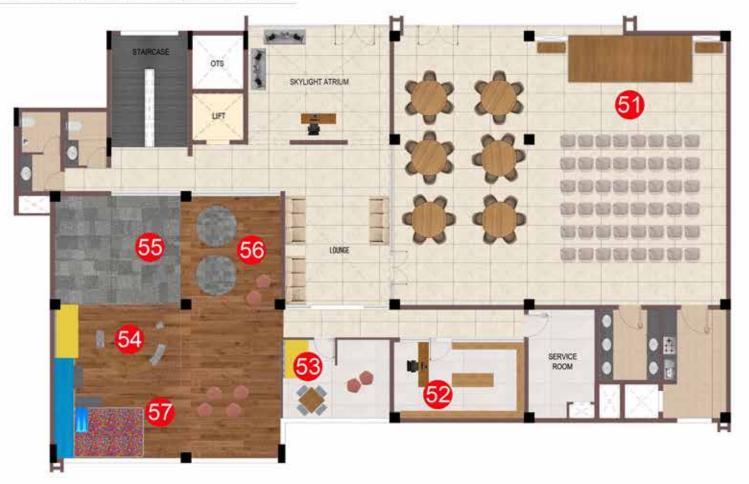

## Clubhouse Plan

## CLUBHOUSE FLOOR PLAN

## **INDOOR AMENITIES**

- 51. MULTIPURPOSE HALL
- 52. CONVENIENCE STORE
- 53. CRECHE
- 54. KIDS PLAY AREA
- 55. KIDS ADVENTURE ZONE
- 56. STORY TELLING NOOK
- 57. KIDS GYM
- 58. MINI LIBRARY
- 59. LEARNING CENTRE
- 60. CROSS-FIT CORNER
- 61. YOGA/DANCE FLOOR
- 62. INTERACTIVE GYM
- 63. ART AND CRAFT ROOM
- 64. BUSINESS CENTRE

## **INDOOR AMENITIES**

- 63. ART AND CRAFT ROOM
- 64. BUSINESS CENTRE
- 65. VIDEO GAMES
- 66. GAMING ARCADE
- 67. AV ROOM
- 68. BOARD GAMES ROOM
- 69. INDOOR PLAY AREA
- 70. SQUASH COURT
- 71. ASSOCIATION ROOM
- 72. SALON
- 73. SPA
- 74. STEAM AND SAUNA
- 75. TERRACE PARTY CORNER
- 76. TERRACE HANGOUT PLAZA
- 77. SKY CINEMA
- 78. TERRACE HOBBY CORNER