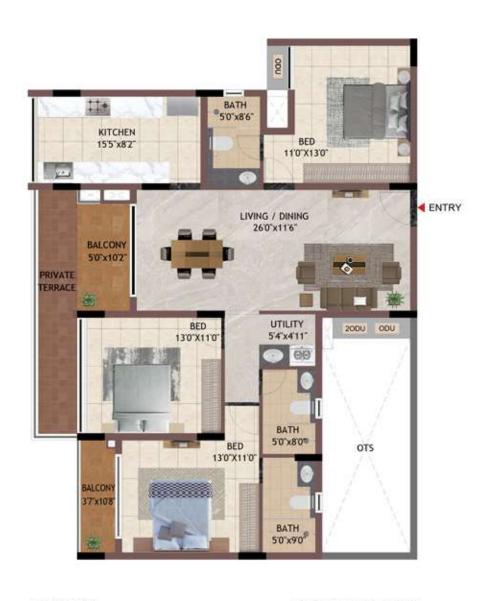

11± BATH 5'0"x8'6" KITCHEN BED 11'0'X13'0' 15'5"x82" ENTRY LIVING / DINING 26'0"x11'6" BALCONY 50'x10'2" UTILITY 5'4"x4"11" BED 13'0"X11'0 BATH 5'0"x8'0" OTS 13'0"X11'0" BALCONY 37 x108 BATH 5'0'x9'0

UNIT NO -AG04 AG05 AG06 **GROUND FLOOR** 