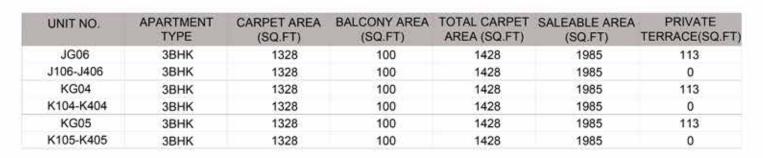

**KEY PLAN** 

UNIT NO - J106 - J406

K104 - K404 K105 - K405 TYPICAL FLOOR

UNIT NO - JG06 KG04 KG05

GROUND FLOOR

**KEY PLAN** 