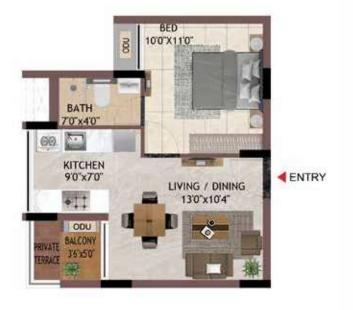

# Unit Plans 1 BHK

1BHK HG01 - H401, JG01 - J401 HG03 - H403, KG01 - K401

UNIT NO - TYPICAL FLOOR H101 - H401 J101 - J401 K101 - K401

UNIT NO - GROUND FLOOR HG01 JG01 KG01

UNIT NO - TYPICAL FLOOR H103 - H403

UNIT NO - GROUND FLOOR HG03

| UNIT NO  | . APARTMENT<br>TYPE | CARPET AREA<br>(SQ.FT) | BALCONY AREA<br>(SQ.FT) | TOTAL CARPET<br>AREA (SQ.FT) | SALEABLE AREA<br>(SQ.FT) | PRIVATE<br>TERRACE(SQ.FT) |
|----------|---------------------|------------------------|-------------------------|------------------------------|--------------------------|---------------------------|
| HG01     | 1BHK                | 337                    | 17                      | 354                          | 518                      | 14                        |
| H101-H4  | 01 1BHK             | 337                    | 17                      | 354                          | 518                      | 0                         |
| HG03     | 1BHK                | 337                    | 17                      | 354                          | 519                      | 16                        |
| H103-H4  | 02 1BHK             | 337                    | 17                      | 354                          | 519                      | 0                         |
| JG01     | 1BHK                | 337                    | 17                      | 354                          | 520                      | 14                        |
| J101-J40 | 1 1BHK              | 337                    | 17                      | 354                          | 520                      | 0                         |
| KG01     | 1BHK                | 337                    | 17                      | 354                          | 520                      | 14                        |
| K101-K40 | 01 1BHK             | 337                    | 17                      | 354                          | 520                      | 0                         |