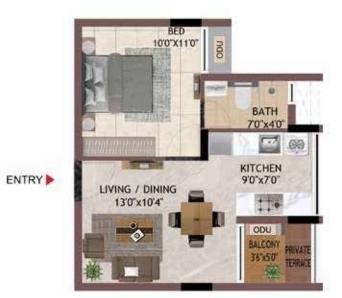

# Unit Plans 1 BHK

1BHK HG01 - H401, JG01 - J401 HG03 - H403, KG01 - K401

UNIT NO - TYPICAL FLOOR H101 - H401 J101 - J401 K101 - K401

UNIT NO - GROUND FLOOR HG01 JG01 KG01

UNIT NO - TYPICAL FLOOR H103 - H403

UNIT NO - GROUND FLOOR HG03

| UNIT NO  | . APARTMENT<br>TYPE | CARPET AREA<br>(SQ.FT) | BALCONY AREA<br>(SQ.FT) | TOTAL CARPET<br>AREA (SQ.FT) | SALEABLE AREA<br>(SQ.FT) | PRIVATE<br>TERRACE(SQ.FT) |
|----------|---------------------|------------------------|-------------------------|------------------------------|--------------------------|---------------------------|
| HG01     | 1BHK                | 337                    | 17                      | 354                          | 518                      | 14                        |
| H101-H4  | 01 1BHK             | 337                    | 17                      | 354                          | 518                      | 0                         |
| HG03     | 1BHK                | 337                    | 17                      | 354                          | 519                      | 16                        |
| H103-H4  | 02 1BHK             | 337                    | 17                      | 354                          | 519                      | 0                         |
| JG01     | 1BHK                | 337                    | 17                      | 354                          | 520                      | 14                        |
| J101-J40 | 1 1BHK              | 337                    | 17                      | 354                          | 520                      | 0                         |
| KG01     | 1BHK                | 337                    | 17                      | 354                          | 520                      | 14                        |
| K101-K40 | 01 1BHK             | 337                    | 17                      | 354                          | 520                      | 0                         |