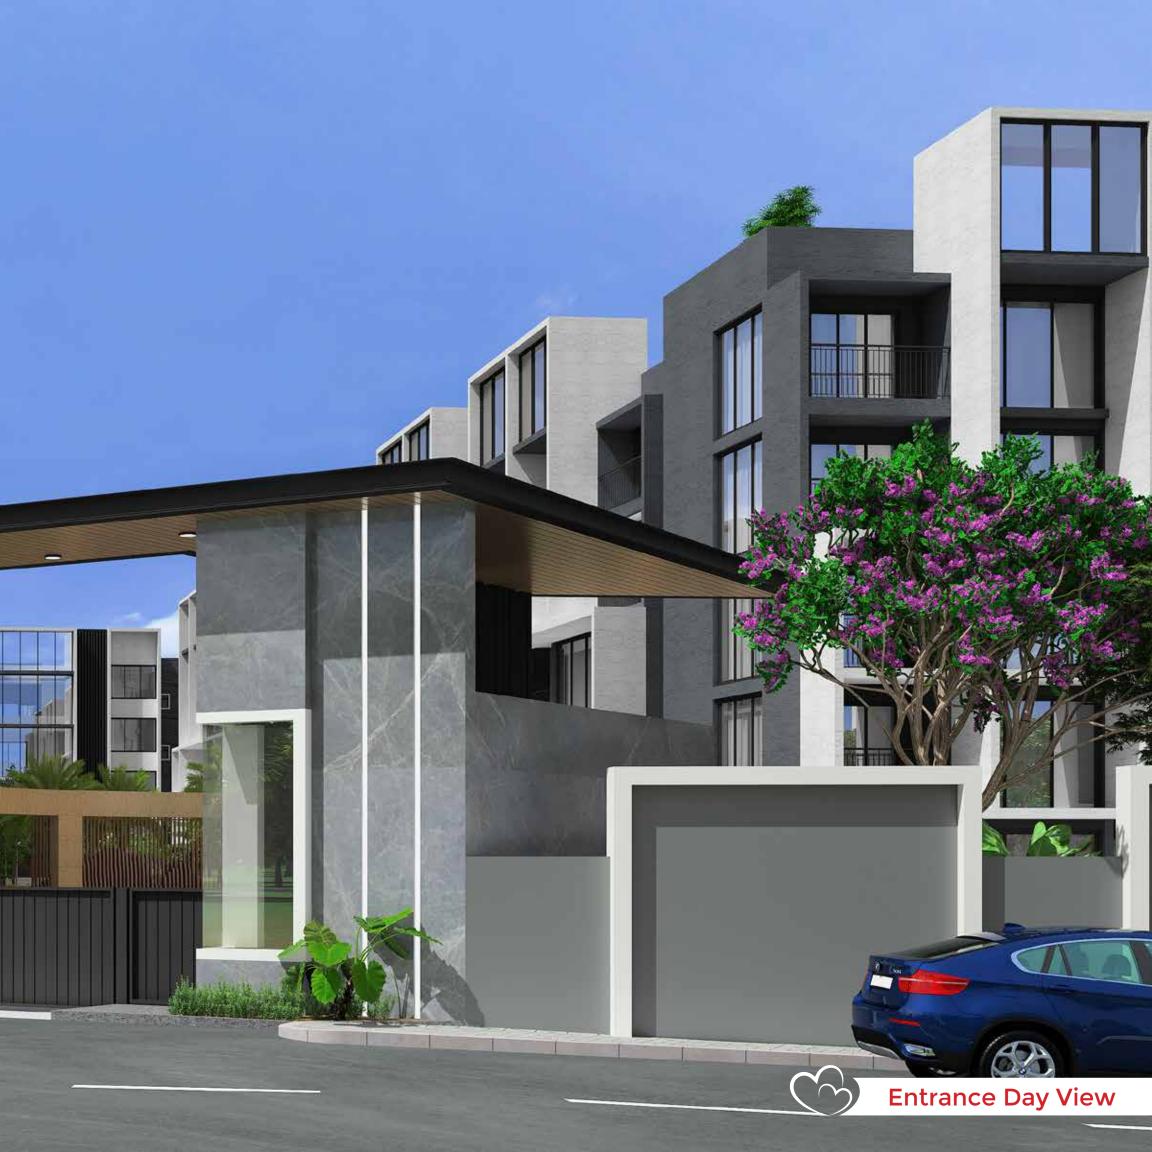

### A PREMIUM COMMUNITY FOR A SUPERLATIVE LIFE

- Premium community design Finely crafted community set amidst 7.8 acres of area planned with large podium and vast green spaces.
- 24x7 security Controlled entry and exit in the project facilitated with CCTV surveillance at pivotal points ensures 24x7 security.
- A grand archway welcomes one into the community with it grandness enhanced with lighting and landscape areas.
- Contemporary elevation with lighting uplift the building exteriors and landscape creating interest in the community.
- 58% of open space solely dedicated for landscape sprawled with amenities and multiple entertainments for residents of all age groups.
- Four grand podiums The community has four grand open podiums with the lush green belt giving you the opportunity to be with nature.
- Kids friendly community Meticulous planning has been done to ensure the community is a kids friendly community.