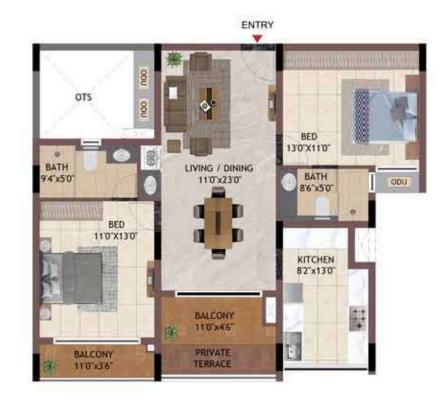

UNIT NO -BG01 MG01 NG01 PG01 **GROUND FLOOR** 

UNIT NO -B101 M101 N101 P101

| UNIT NO. | APARTMENT<br>TYPE | CARPET AREA<br>(SQ.FT) | BALCONY AREA<br>(SQ.FT) | TOTAL CARPET<br>AREA (SQ.FT) | SALEABLE AREA<br>(SQ.FT) | PRIVATE<br>TERRACE(SQ.FT |
|----------|-------------------|------------------------|-------------------------|------------------------------|--------------------------|--------------------------|
| BG01     | 2BHK              | 918                    | 54                      | 972                          | 1384                     | 103                      |
| B101     | 2BHK              | 918                    | 54                      | 972                          | 1384                     | 0                        |
| MG01     | 2BHK              | 918                    | 54                      | 972                          | 1384                     | 103                      |
| M101     | 2BHK              | 918                    | 54                      | 972                          | 1384                     | 0                        |
| NG01     | 2BHK              | 918                    | 54                      | 972                          | 1384                     | 103                      |
| N101     | 2BHK              | 918                    | 54                      | 972                          | 1384                     | 0                        |
| PG01     | 2BHK              | 918                    | 54                      | 972                          | 1384                     | 103                      |
| P101     | 2BHK              | 918                    | 54                      | 972                          | 1384                     | 0                        |