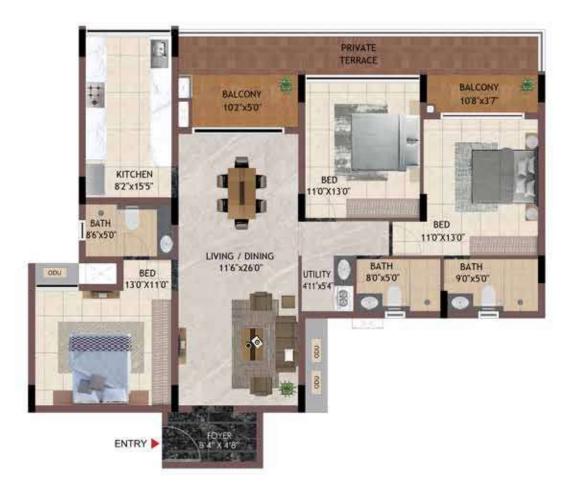

11± BATH 5'0"x8'6" KITCHEN BED 11'0'X13'0' 15'5"x82" ENTRY LIVING / DINING 26'0"x11'6" BALCONY 50'x10'2" UTILITY 5'4"x4"11" BED 13'0"X11'0 BATH 5'0"x8'0" OTS 13'0"X11'0" BALCONY 37 x108 BATH 5'0'x9'0

UNIT NO -AG04 AG05 AG06 **GROUND FLOOR** 

UNIT NO -A104 - A404 A105 - A405 A106 - A406 B201 - B401

| UNIT NO.  | APARTMENT<br>TYPE | CARPET AREA<br>(SQ.FT) | BALCONY AREA<br>(SQ.FT) | TOTAL CARPET<br>AREA (SQ.FT) | SALEABLE AREA<br>(SQ.FT) | PRIVATE<br>TERRACE(SQ.FT |
|-----------|-------------------|------------------------|-------------------------|------------------------------|--------------------------|--------------------------|
| AG04      | 3BHK              | 1121                   | 89                      | 1210                         | 1696                     | 153                      |
| A104-A404 | 3ВНК              | 1121                   | 89                      | 1210                         | 1696                     | 0                        |
| AG05      | звнк              | 1121                   | 89                      | 1210                         | 1696                     | 153                      |
| A105-A405 | звнк              | 1121                   | 89                      | 1210                         | 1696                     | 0                        |
| AG06      | звнк              | 1121                   | 89                      | 1210                         | 1699                     | 153                      |
| A106-A406 | 3ВНК              | 1121                   | 89                      | 1210                         | 1699                     | 0                        |
| B201-B401 | 3BHK              | 1121                   | 89                      | 1210                         | 1697                     | 0                        |