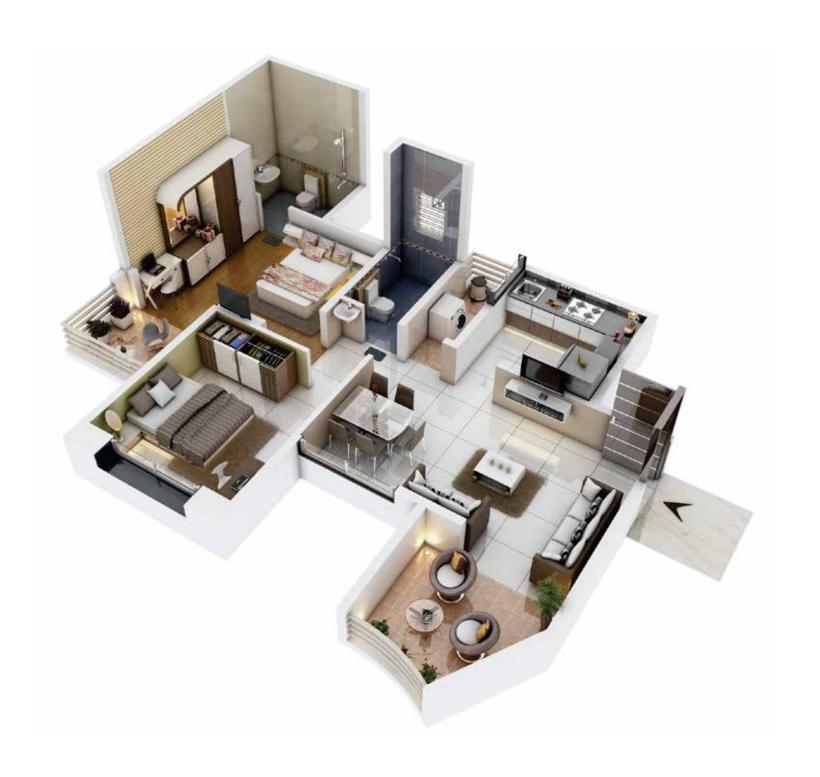

ring Of Standard Make For The Entire Flat

#### **KITCHEN**

- Marble / Granite Kitchen Platforms
- Stainless Steel Sink
- Glazed Tiles Dado Up To Lintel Level
- Dry Balcony For Kitchen With The Provision Of Washing Machine With Water Inlet & Drain
- Provision For Water Purifier
- Provision For Exhaust Fan

#### **PAINTING**

- Internal-oil Bond Distemper Paint In The Entire Flat
- External-acrylic Weatherproof Paint For The Entire Building

#### **ELECTRIFICATION**

- Concealed Electrical Points With High Quality Copper Wiring
- Ample Lights Points With Standard Make Modular Switches
- Cable TV Point In Living Room
- AC Point In Living & Master Bedroom
- Provision For Inverter

#### **PLUMBING**

- Concealed Plumbing
- Standard Fitting In Bathroom, Toilet & Kitchen







## **№** 2 BHK





## **ॐ** 3 BHK







## **About Project**

Rose Group believes in developing and constructing aesthetically designed, functionally efficient residential and commercial spaces, offering "more value for money". We are a group of professionals, who are experienced in Construction, Infrastructure sector & value customer's needs









Pune Airport





Cricket Stadium



Hinjewadi IT Park

Talegaon

BRTS Main Stop

S. B. Patil School

D. Y. Patil School

Talwade IT Park