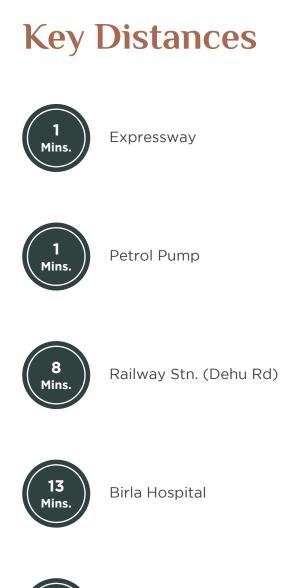

Pune Airport

Cricket Stadium

Hinjewadi IT Park

Talegaon

BRTS Main Stop

S. B. Patil School

D. Y. Patil School

Talwade IT Park