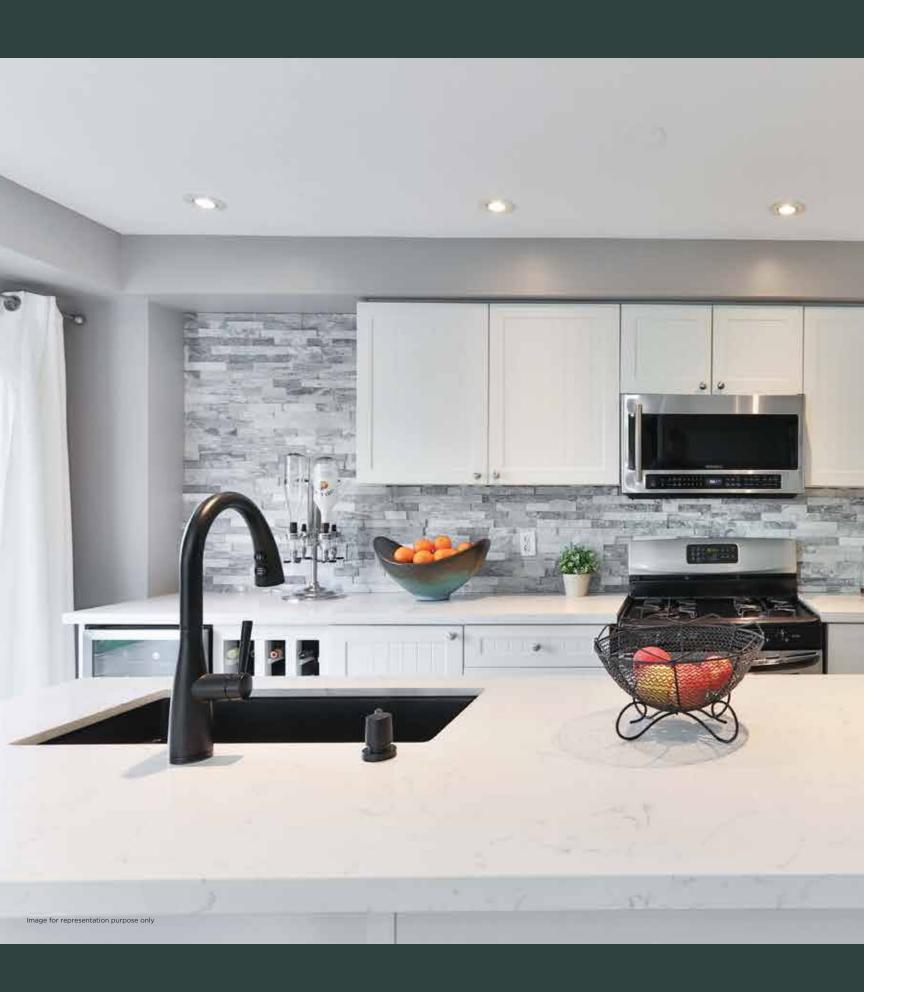

#### **KITCHEN**

- Marble / Granite Kitchen Platforms
- Stainless Steel Sink
- Glazed Tiles Dado Up To Lintel Level
- Dry Balcony For Kitchen With The Provision Of Washing Machine With Water Inlet & Drain
- Provision For Water Purifier
- Provision For Exhaust Fan