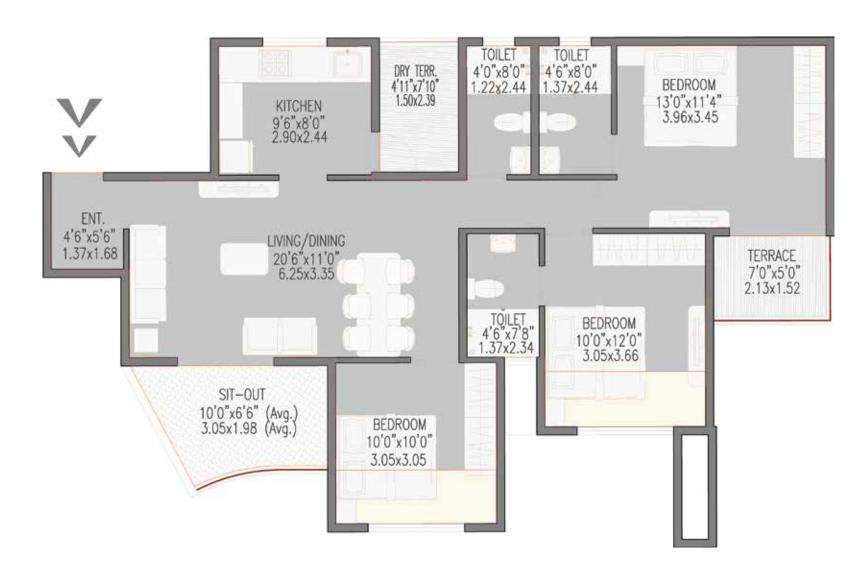

For The Entire Flat

#### **KITCHEN**

- Marble / Granite Kitchen Platforms
- Stainless Steel Sink
- Glazed Tiles Dado Up To Lintel Level
- Dry Balcony For Kitchen With The Provision Of Washing Machine With Water Inlet & Drain
- Provision For Water Purifier
- Provision For Exhaust Fan

#### **PAINTING**

- Internal-oil Bond Distemper Paint In The Entire Flat
- External-acrylic Weatherproof Paint For The Entire Building

#### **ELECTRIFICATION**

- Concealed Electrical Points With High Quality Copper Wiring
- Ample Lights Points With Standard Make Modular Switches
- Cable TV Point In Living Room
- AC Point In Living & Master Bedroom
- Provision For Inverter

#### **PLUMBING**

- Concealed Plumbing
- Standard Fitting In Bathroom, Toilet & Kitchen







## **№** 2 BHK





## **ॐ** 3 BHK







## **About Project**

Rose Group believes in developing and constructing aesthetically designed, functionally efficient residential and commercial spaces, offering "more value for money". We are a group of professionals, who are experienced in Construction, Infrastructure sector & value customer's needs









Pune Airport





Cricket Stadium



Hinjewadi IT Park

Talegaon

BRTS Main Stop

S. B. Patil School

D. Y. Patil School

Talwade IT Park