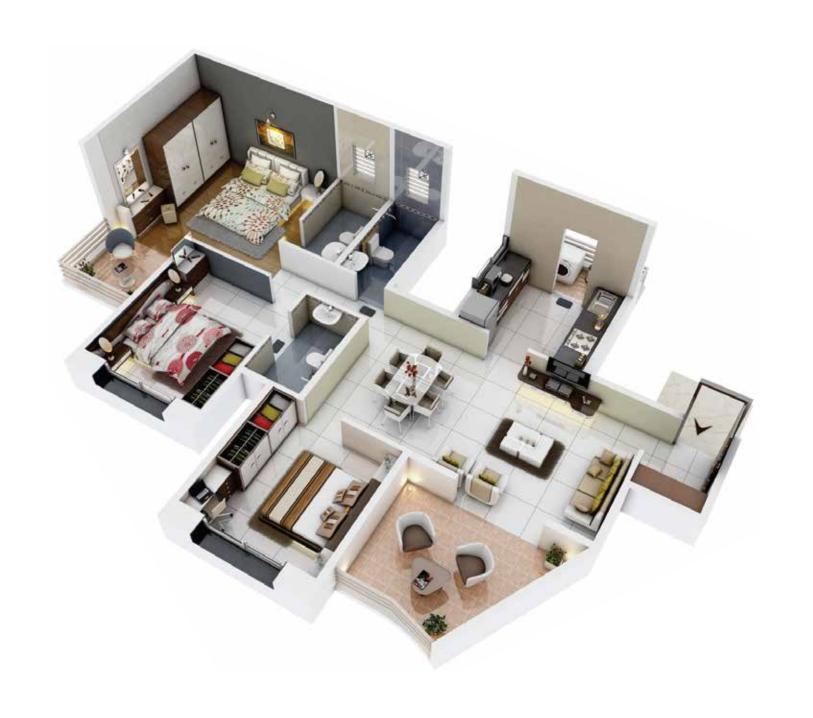

e For The Entire Flat

#### **KITCHEN**

- Marble / Granite Kitchen Platforms
- Stainless Steel Sink
- Glazed Tiles Dado Up To Lintel Level
- Dry Balcony For Kitchen With The Provision Of Washing Machine With Water Inlet & Drain
- Provision For Water Purifier
- Provision For Exhaust Fan

#### **PAINTING**

- Internal-oil Bond Distemper Paint In The Entire Flat
- External-acrylic Weatherproof Paint For The Entire Building

#### **ELECTRIFICATION**

- Concealed Electrical Points With High Quality Copper Wiring
- Ample Lights Points With Standard Make Modular Switches
- Cable TV Point In Living Room
- AC Point In Living & Master Bedroom
- Provision For Inverter

#### **PLUMBING**

- Concealed Plumbing
- Standard Fitting In Bathroom, Toilet & Kitchen







## **№** 2 BHK





## **ॐ** 3 BHK







## **About Project**

Rose Group believes in developing and constructing aesthetically designed, functionally efficient residential and commercial spaces, offering "more value for money". We are a group of professionals, who are experienced in Construction, Infrastructure sector & value customer's needs









Pune Airport





Cricket Stadium



Hinjewadi IT Park

Talegaon

BRTS Main Stop

S. B. Patil School

D. Y. Patil School

Talwade IT Park