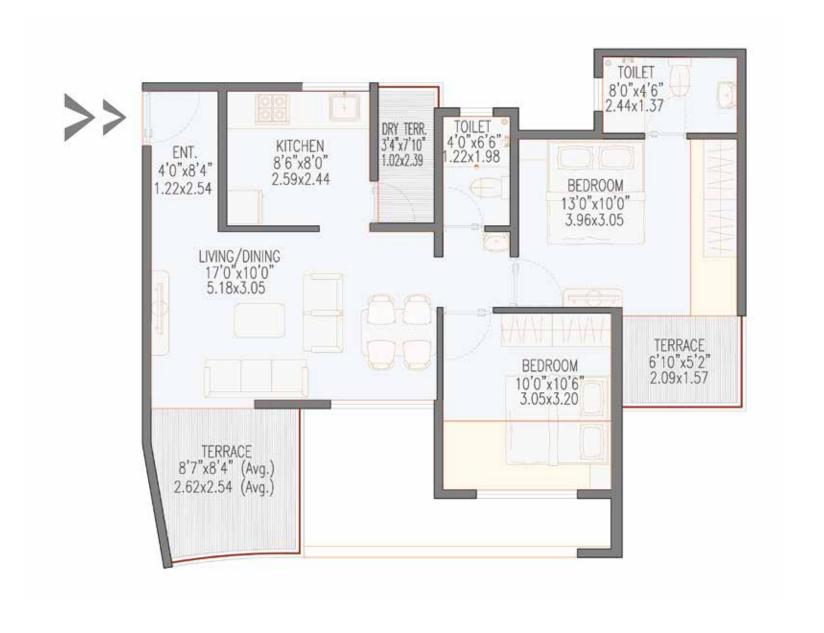

ng Of Standard Make For The Entire Flat

#### **KITCHEN**

- Marble / Granite Kitchen Platforms
- Stainless Steel Sink
- Glazed Tiles Dado Up To Lintel Level
- Dry Balcony For Kitchen With The Provision Of Washing Machine With Water Inlet & Drain
- Provision For Water Purifier
- Provision For Exhaust Fan

#### **PAINTING**

- Internal-oil Bond Distemper Paint In The Entire Flat
- External-acrylic Weatherproof Paint For The Entire Building

#### **ELECTRIFICATION**

- Concealed Electrical Points With High Quality Copper Wiring
- Ample Lights Points With Standard Make Modular Switches
- Cable TV Point In Living Room
- AC Point In Living & Master Bedroom
- Provision For Inverter

#### **PLUMBING**

- Concealed Plumbing
- Standard Fitting In Bathroom, Toilet & Kitchen







## **№** 2 BHK





## **ॐ** 3 BHK







## **About Project**

Rose Group believes in developing and constructing aesthetically designed, functionally efficient residential and commercial spaces, offering "more value for money". We are a group of professionals, who are experienced in Construction, Infrastructure sector & value customer's needs









Pune Airport





Cricket Stadium



Hinjewadi IT Park

Talegaon

BRTS Main Stop

S. B. Patil School

D. Y. Patil School

Talwade IT Park