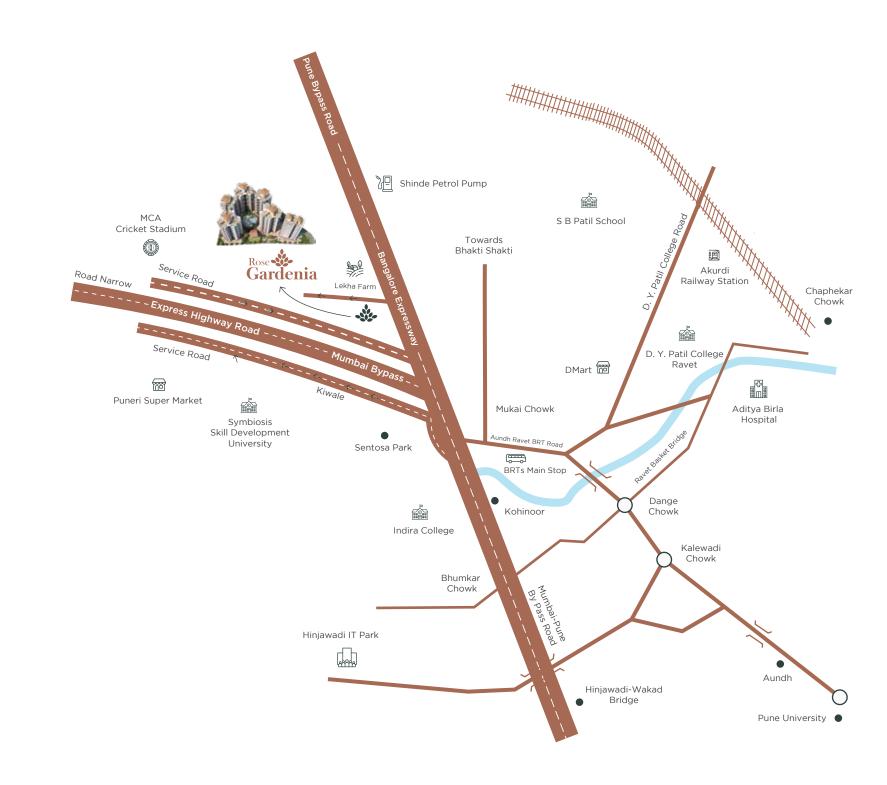

Pune Airport

Cricket Stadium

Hinjewadi IT Park

Talegaon

BRTS Main Stop

S. B. Patil School

D. Y. Patil School

Talwade IT Park