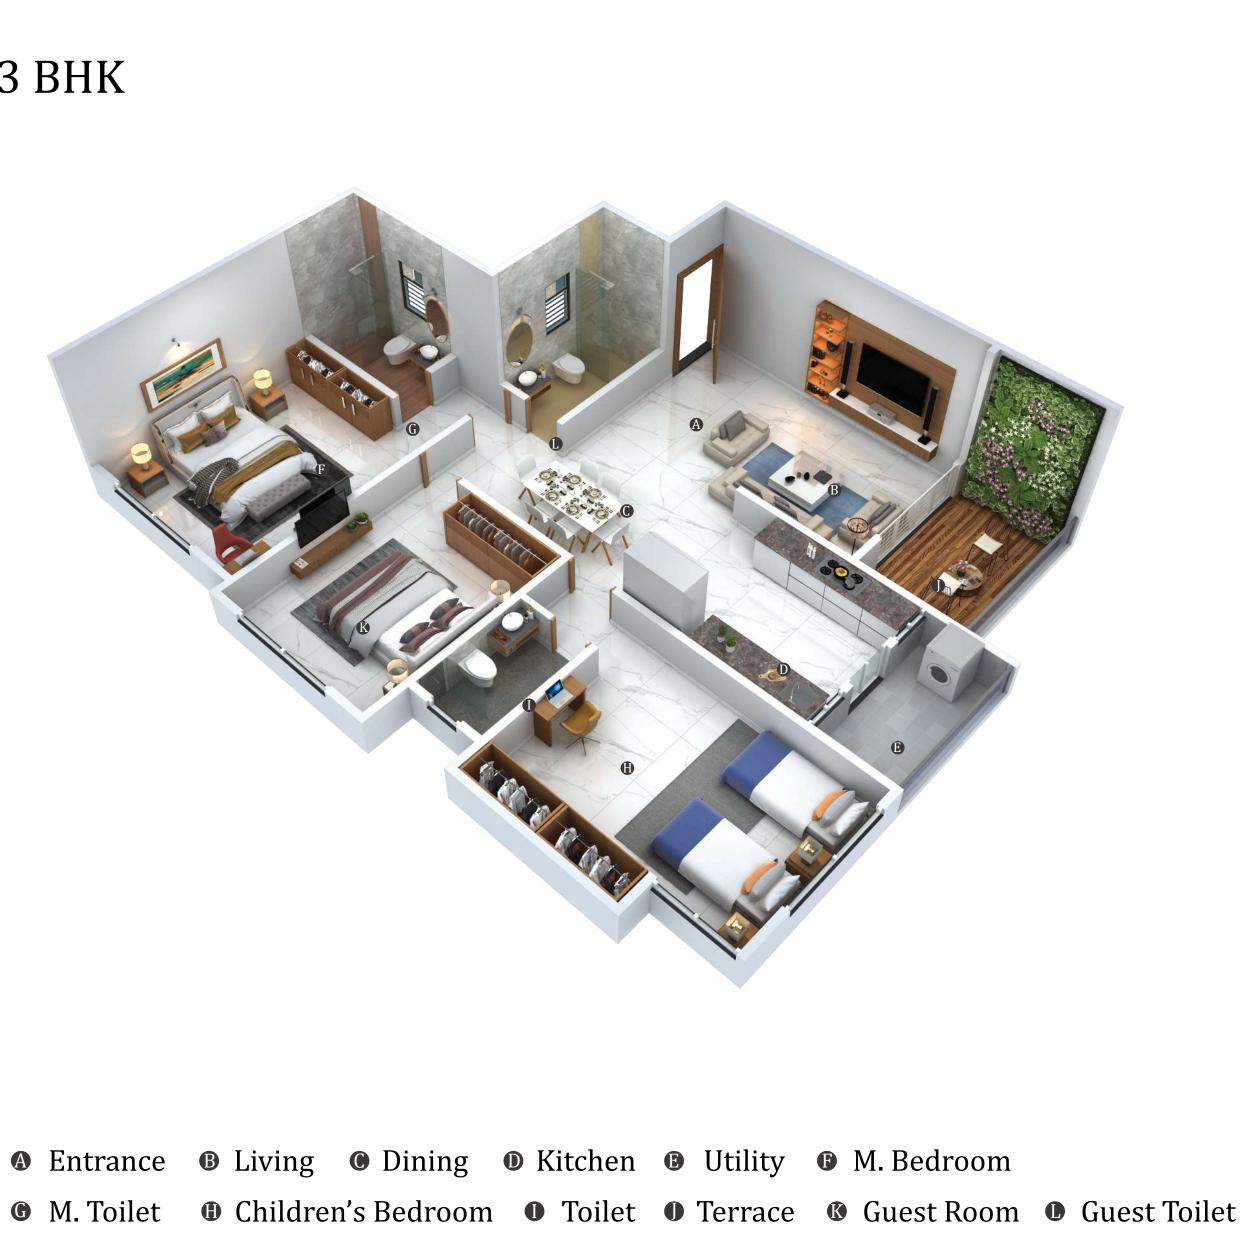

SON OF COMPARI

Find solace in the temple that creates sanctitude to comfort the soul and adds a divine vibe.



# OFPLUSH EXPRESSION \*Artistic Impression

With intricate details and indulgent amenities, live a prolific expression of life.





At level 14 is a dedicated club floor with amenities that add quality to life.

## Club Floor (Level 14)



Indoor play area





## Club floor Amenities

- Toddlers' play area
  Well equipped gym
  Party lawn with pantry
  Indoor play area
  Meeting lounge area



## NELLOW ARCADE

The top terrace has a landscape garden, yoga deck and pergola seating that makes for a perfect escape for unwinding.



## 2 BHK



## LEGEND

 Entrance 
 B Living 
 Dining 
 Kitchen 
 Utility 
 M. Bedroom
 ● M. Toilet ● Children's Bedroom ● Toilet ● Terrace

## 3 BHK



Entrance 
 B Living 
 Dining 
 Kitchen 
 Utility 
 M. Bedroom



## CRAFTED TO PERFECTIÓN

Of cozy nooks and roomy spaces, of lavish comforts and conveniences, a home that is crafted for a magnificent life.





## Specifications

## STRUCTURE

Earthquake resistant, RCC framed structure

### FLOORING

- 800mm x 800mm double charged vitrified tiles for flooring with 75mm high skirting
- Wood finish ceramic tiles in balcony
- 600mm x 600mm anti-skid vitrified tiles in dry balcony and toilets
- 1200mm x 600mm dado tiles in toilets

### PAINT

- Superior quality paints for interior walls
- Elegant textured paint for exterior walls

## **KITCHEN**

- Granite kitchen countertop for a more elegant look with SS sink
- Service counter with granite top
- Separate electrical points for kitchen gadg