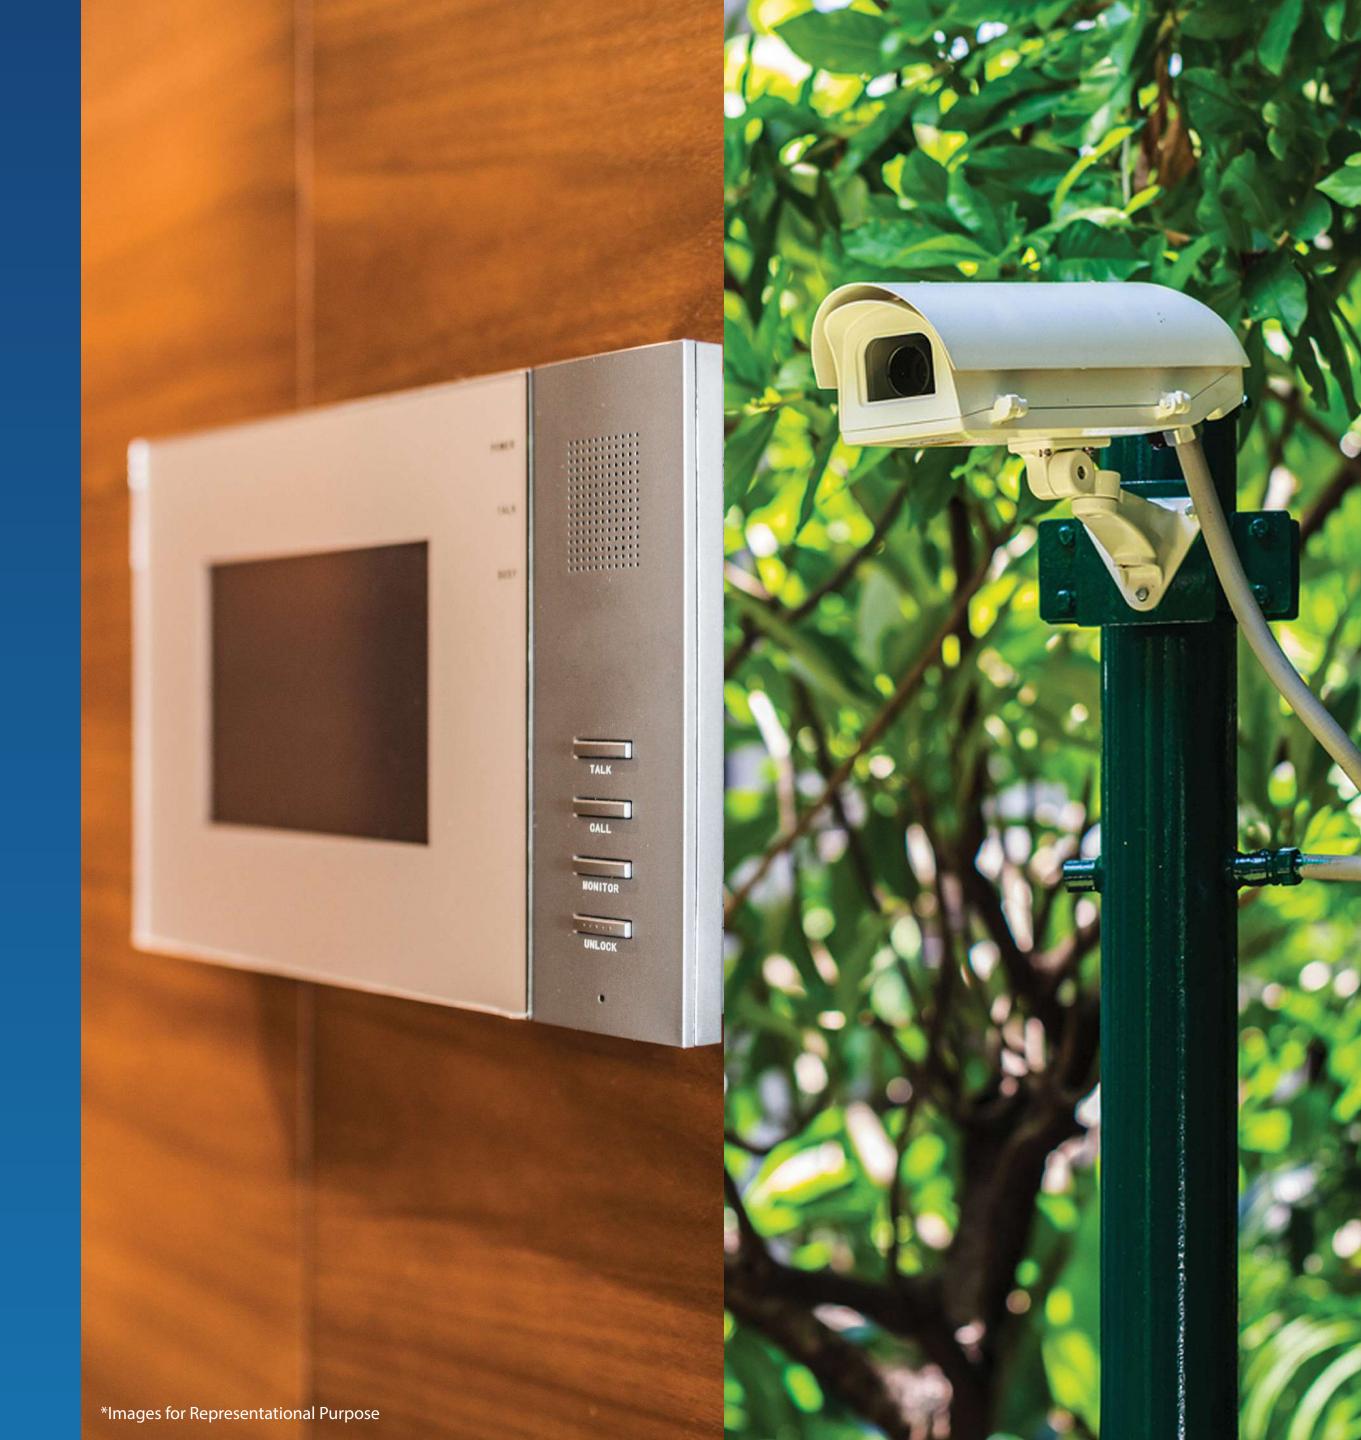

### SPECIAL FEATURES

- Video Door Phones
- Fire Fighting System

#### **COMMON AREA**

- Elegant Main lobby
- CCTV in lobbies, driveways, and parking
- Automatic lifts with CP finished cabins of a standard brand (1 Stretcher and 1 Passenger)
- Concrete driveways
- Elegant gate with security cabin
- Elegant signage, name plates and letterboxes