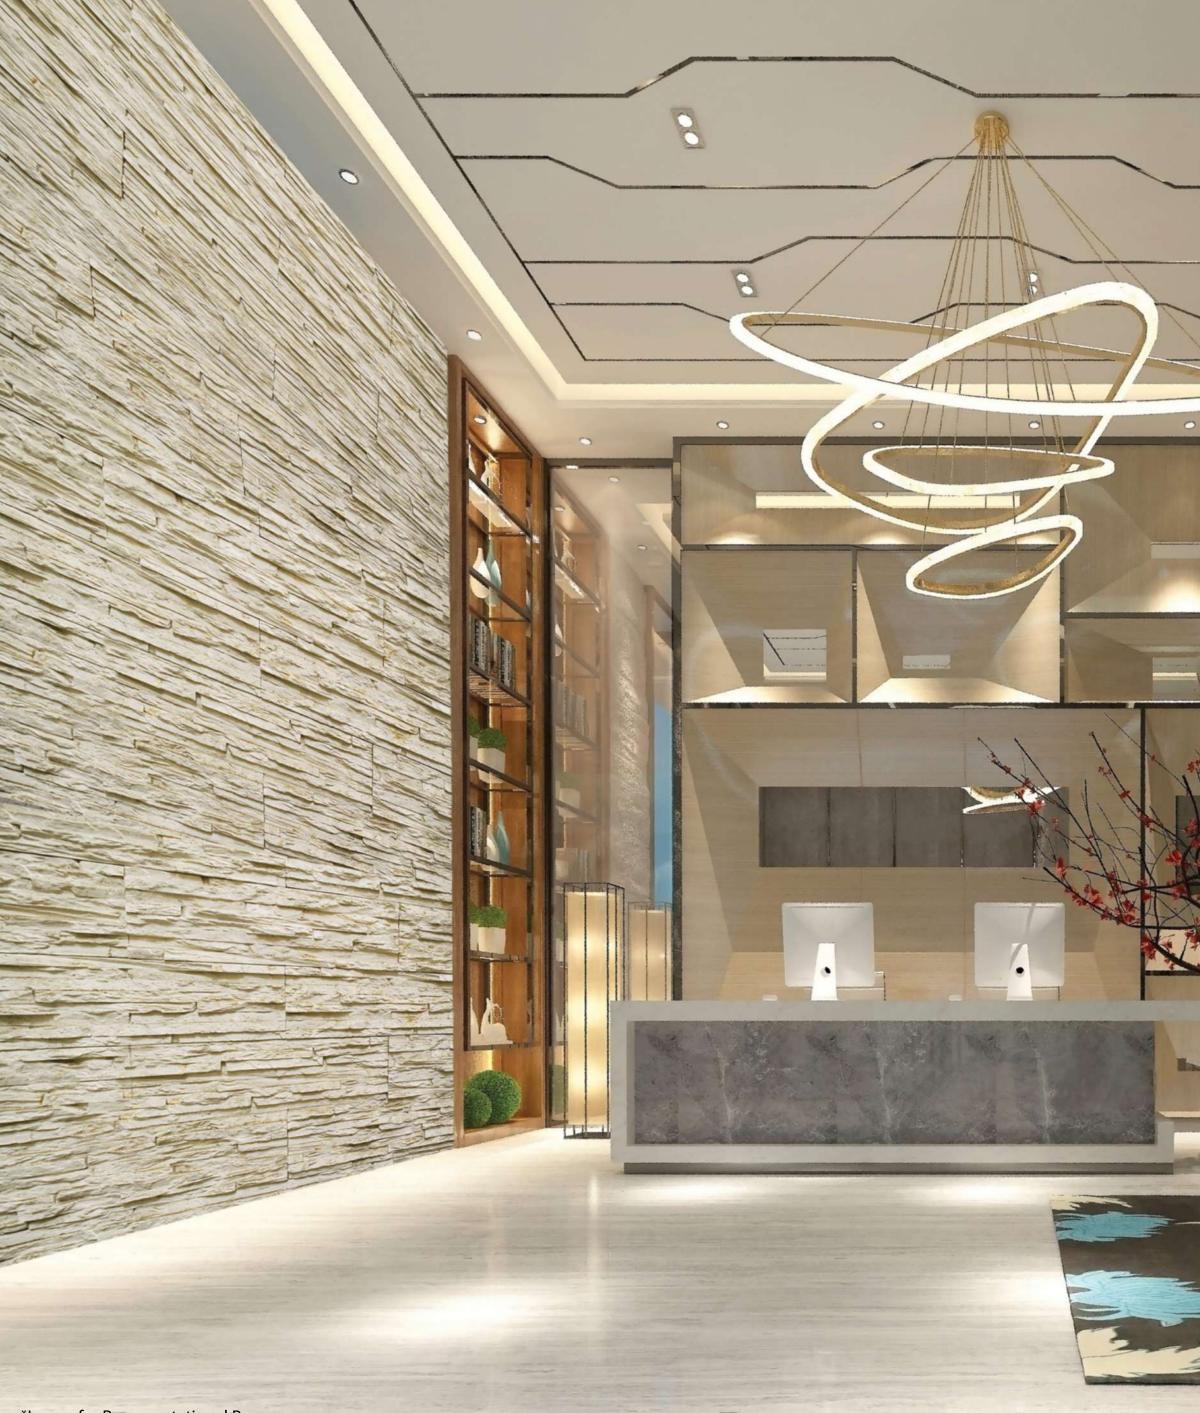

#### **COMMON AREA**

- Elegant Main lobby
- CCTV in lobbies, driveways, and parking
- Automatic lifts with CP finished cabins of a standard brand (1 Stretcher and 1 Passenger)
- Concrete driveways
- Elegant gate with security cabin
- Elegant signage, name plates and letterboxes