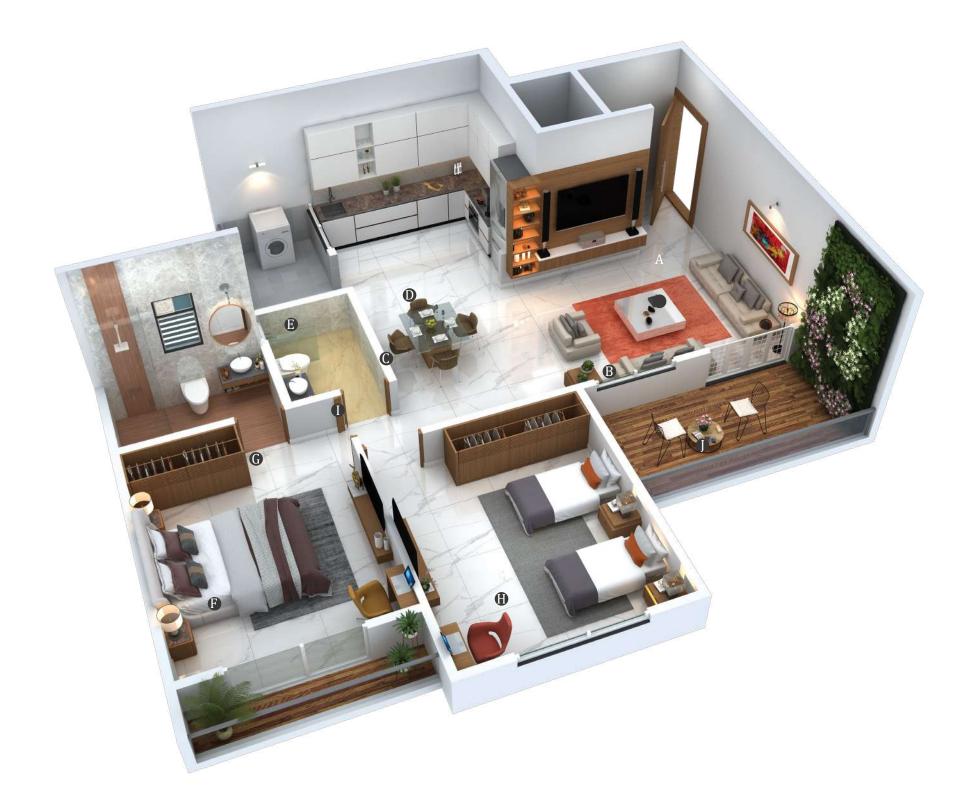

## 2 BHK

## LEGEND

 Entrance 
 B Living 
 Dining 
 Kitchen 
 Utility 
 M. Bedroom
 ● M. Toilet ● Children's Bedroom ● Toilet ● Terrace