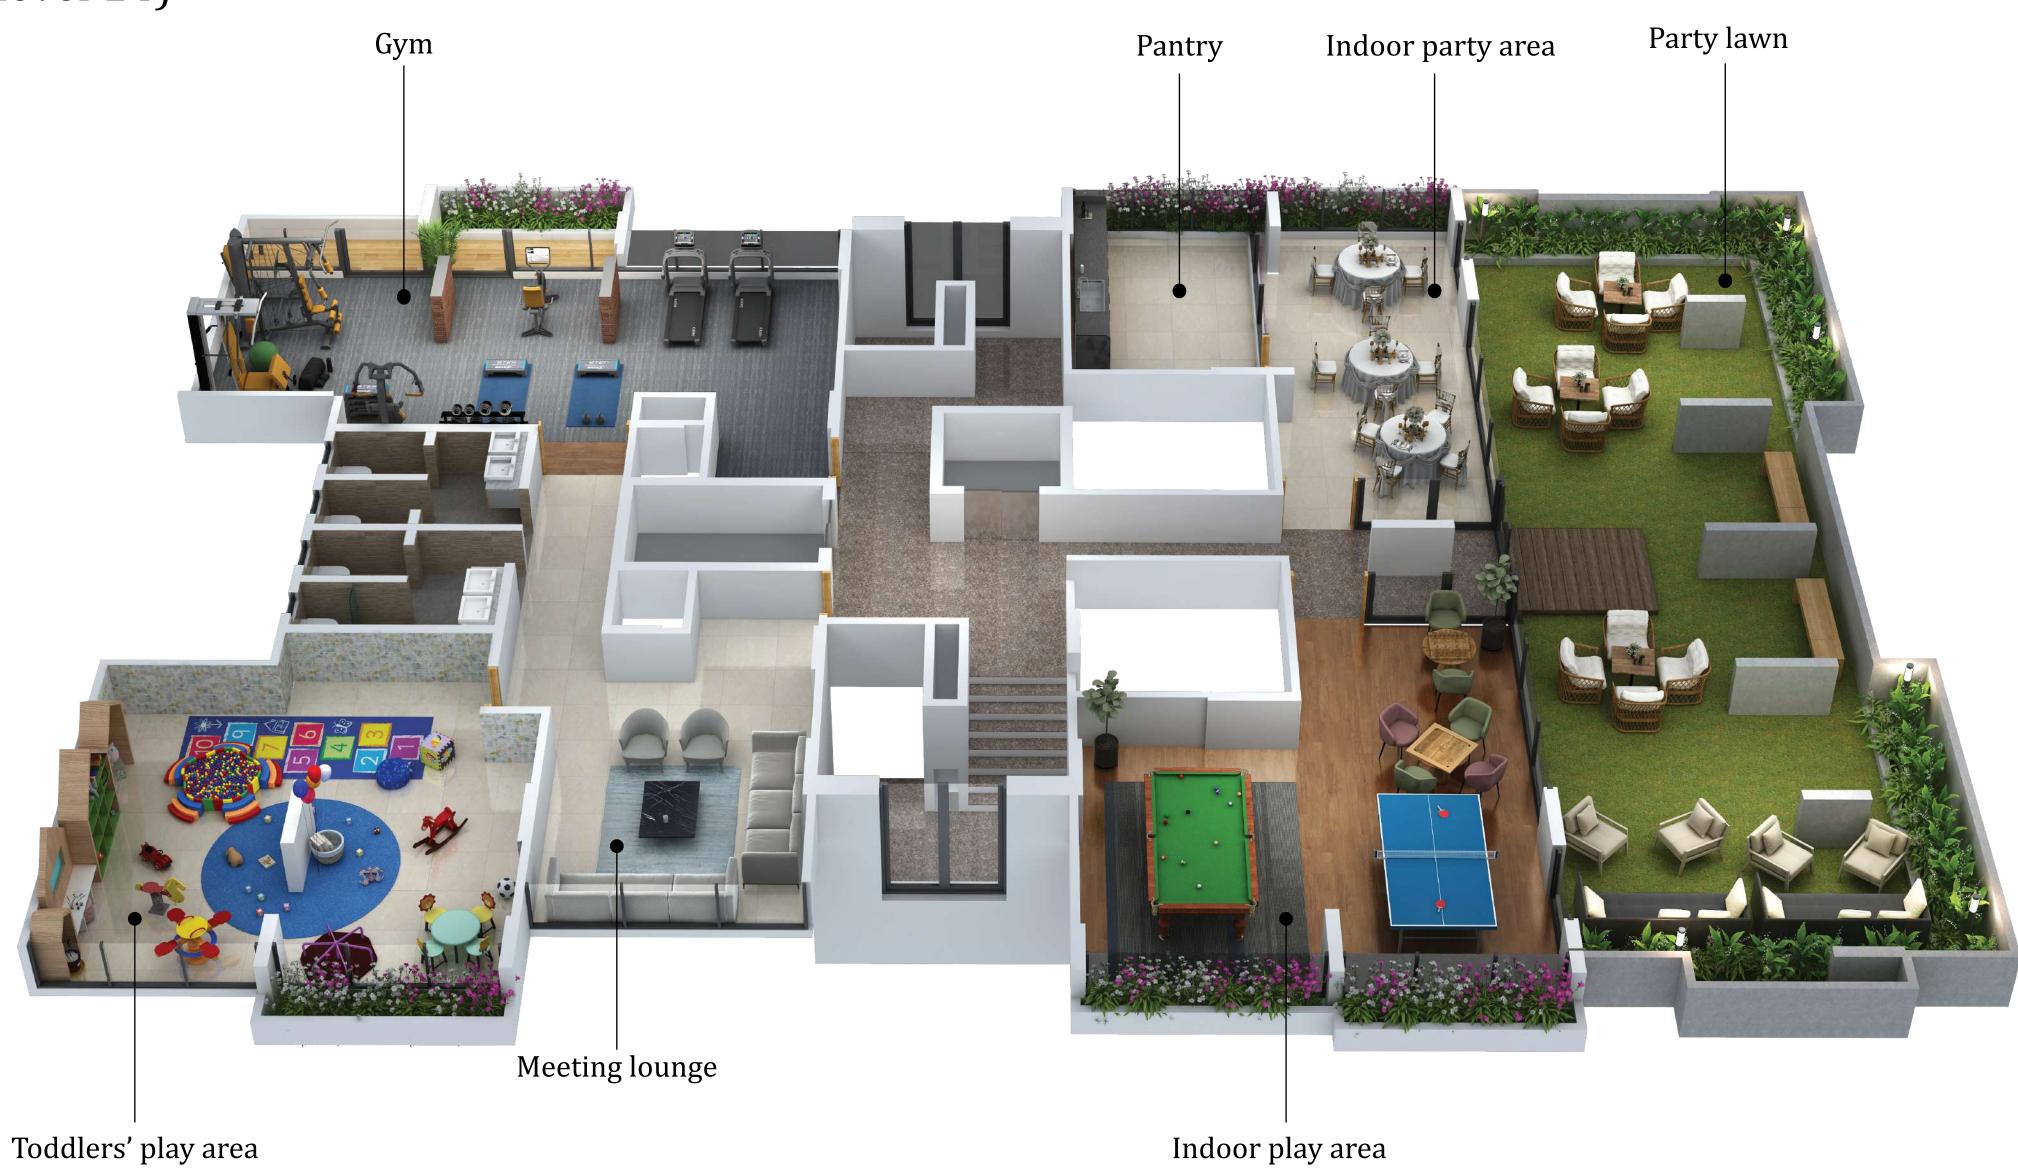

# OFPLUSH EXPRESSION \*Artistic Impression

With intricate details and indulgent amenities, live a prolific expression of life.

At level 14 is a dedicated club floor with amenities that add quality to life.

## Club Floor (Level 14)

Indoor play area

## Club floor Amenities

- Toddlers' play area
  Well equipped gym
  Party lawn with pantry
  Indoor play area
  Meeting lounge area