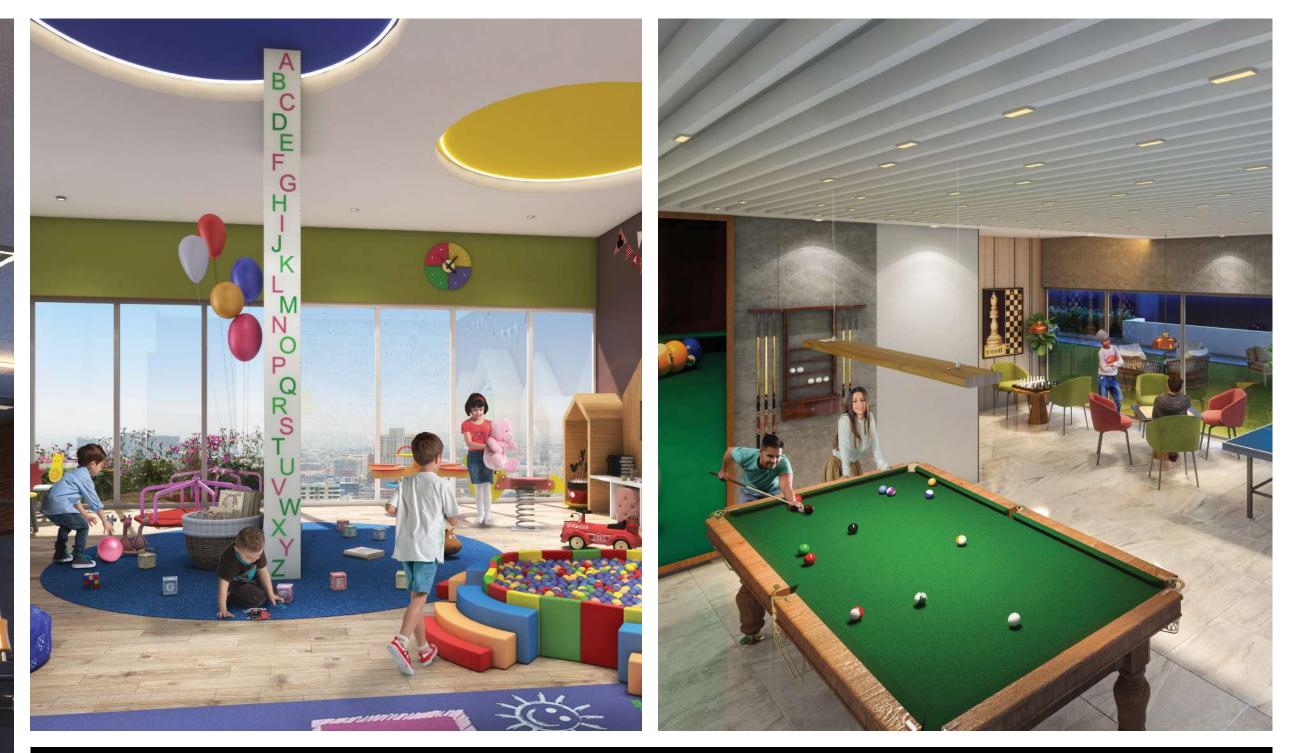

# OFPLUSH EXPRESSION \*Artistic Impression

With intricate details and indulgent amenities, live a prolific expression of life.

At level 14 is a dedicated club floor with amenities that add quality to life.

## Club Floor (Level 14)

Indoor play area

## Club floor Amenities

- Toddlers' play area
  Well equipped gym
  Party lawn with pantry
  Indoor play area
  Meeting lounge area