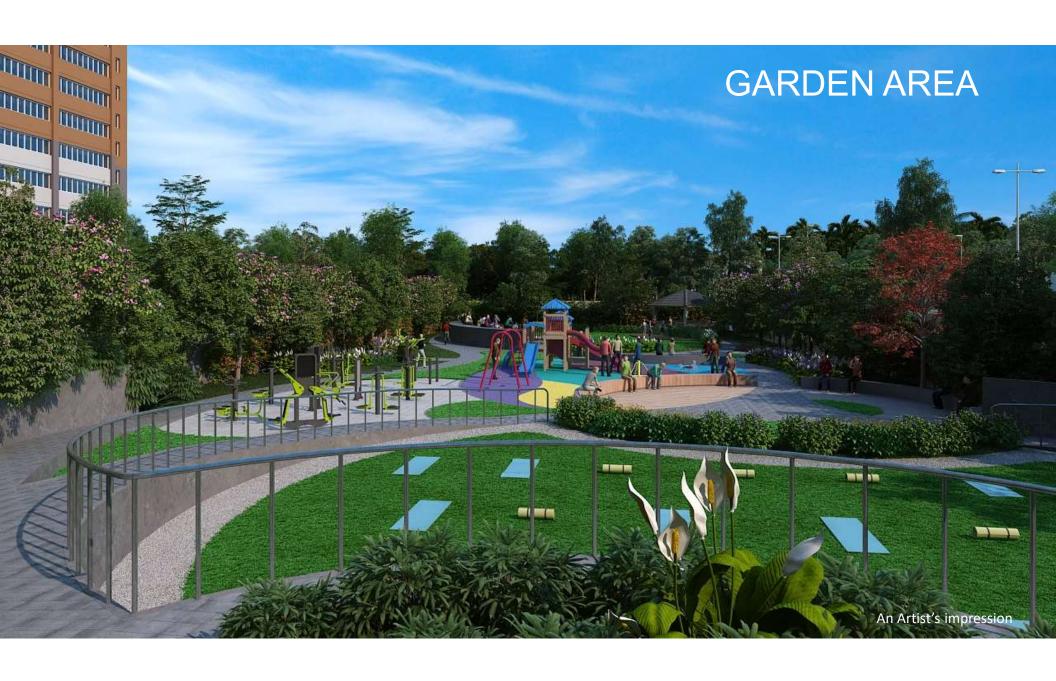

### **AMENITIES**

- Jogging Track
- Yoga Lawn
- Reflexology Park
- Floral Garden
- Outdoor-sitting with
  Charging point
- Children Play Area
- Toddlers Sandpit

- Pet Park
- Outdoor Gym
- Herbal Garden
- Palm Court
- Play field
- Multipurpose Lawn
- Open Stage Platform
- BBQ Corner