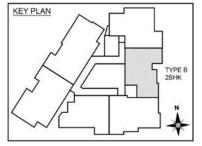

### 2 BHK

|         | TYPE B      | 2BHK                   |
|---------|-------------|------------------------|
|         | Carpet Area | Balcony / Open Utility |
| Sq. mts | 71.85       | 4.95                   |
| Sq. ft  | 773         | 53                     |