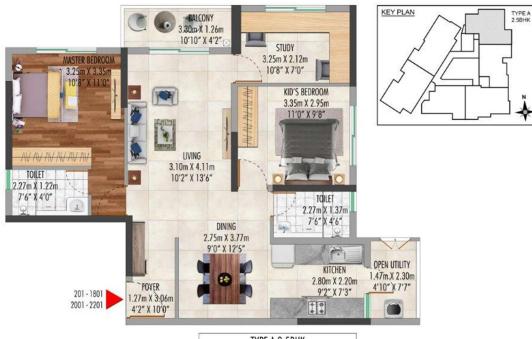

# 2 BHK

|         | TYPE D      | 2BHK                   |
|---------|-------------|------------------------|
|         | Carpet Area | Balcony / Open Utility |
| Sq. mts | 70.91       | 5.01                   |
| Sq. ft  | 763         | 54                     |