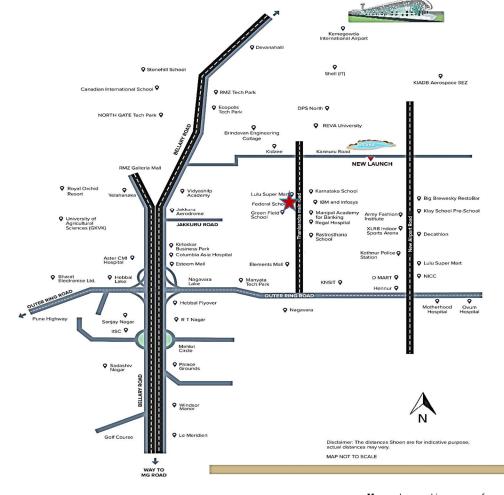

**Lakeside24** is a residential project strategically positioned in one of the best locations in Northern Bangalore. The project is located off Hennur road & on the Kannur main Road.

The project Lakeside24 is facing to a beautiful Kannur lake

### LOCATION

**Lakseside24** Surrounded by lush greenery and scenic landscapes, offering a peaceful retreat from the chaos of city life. **Lakeside24** is also a part of Well-developed social infrastructure with easy access to schools, malls & hospitals.