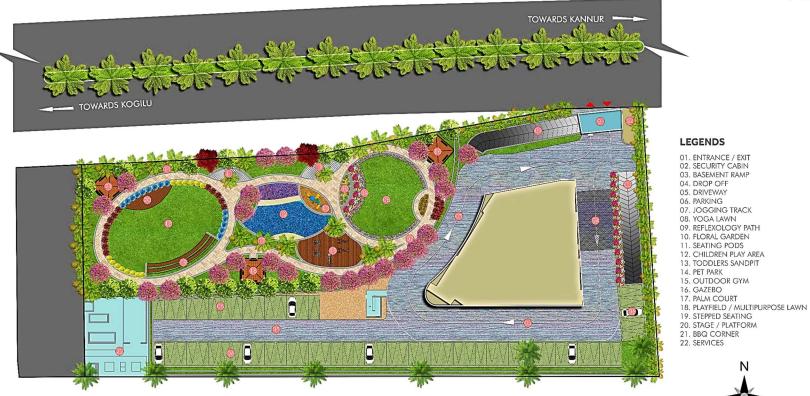

### **MASTER PLAN**

### **AMENITIES**

- Jogging Track
- Yoga Lawn
- Reflexology Park
- Floral Garden
- Outdoor-sitting with
  Charging point
- Children Play Area
- Toddlers Sandpit

- Pet Park
- Outdoor Gym
- Herbal Garden
- Palm Court
- Play field
- Multipurpose Lawn
- Open Stage Platform
- BBQ Corner