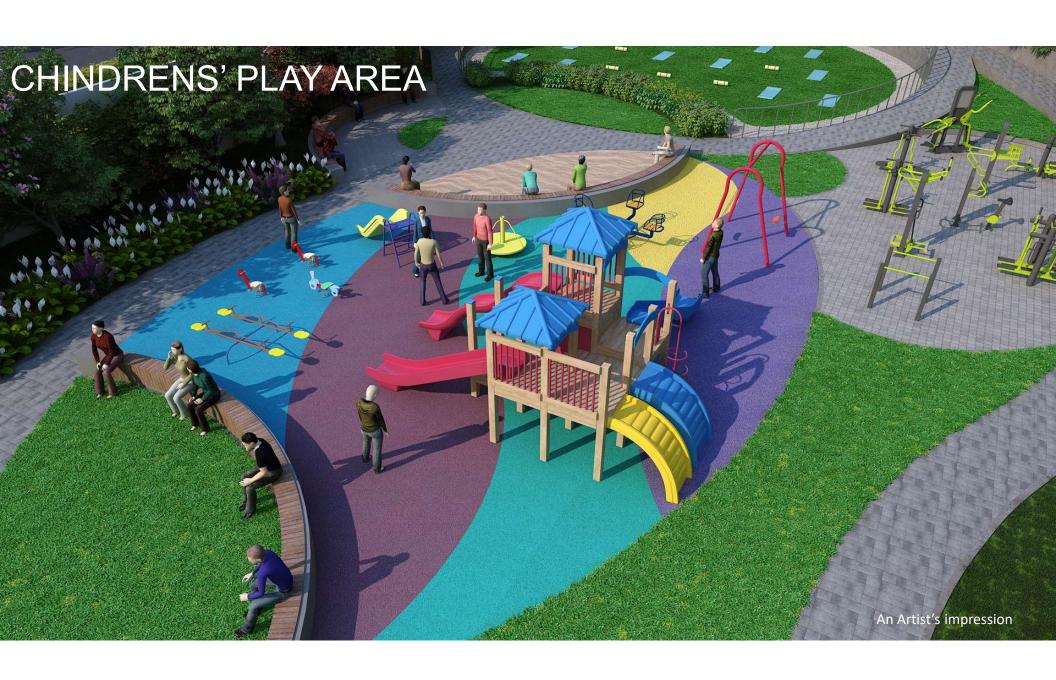

### **AMENITIES**

- Jogging Track
- Yoga Lawn
- Reflexology Park
- Floral Garden
- Outdoor-sitting with
  Charging point
- Children Play Area
- Toddlers Sandpit

- Pet Park
- Outdoor Gym
- Herbal Garden
- Palm Court
- Play field
- Multipurpose Lawn
- Open Stage Platform
- BBQ Corner