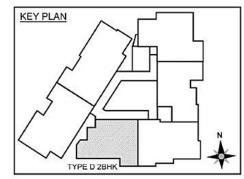

# 2 BHK

|         | TYPE D      | 2BHK                   |
|---------|-------------|------------------------|
|         | Carpet Area | Balcony / Open Utility |
| Sq. mts | 70.91       | 5.01                   |
| Sq. ft  | 763         | 54                     |