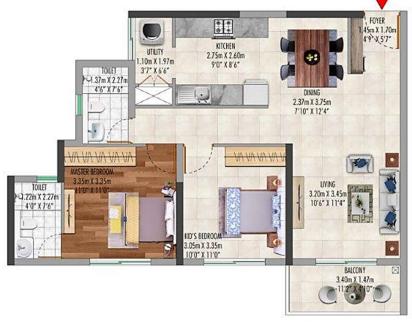

### 2 BHK

|         | TYPE B      | 2BHK                   |
|---------|-------------|------------------------|
|         | Carpet Area | Balcony / Open Utility |
| Sq. mts | 71.85       | 4.95                   |
| Sq. ft  | 773         | 53                     |