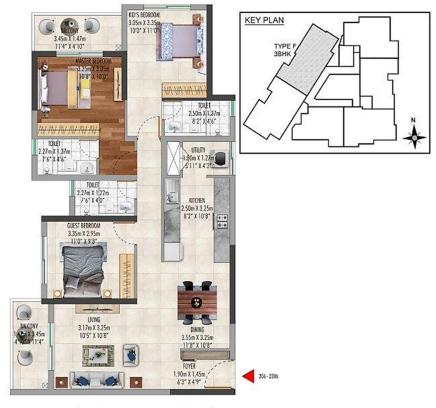

## **3 BHK**

|         | TYPE F      | 3BHK                   |
|---------|-------------|------------------------|
|         | Corpet Area | Balcony / Open Utility |
| Sq. mts | 91.99       | 10.12                  |
| Sq. ft  | 990         | 109                    |