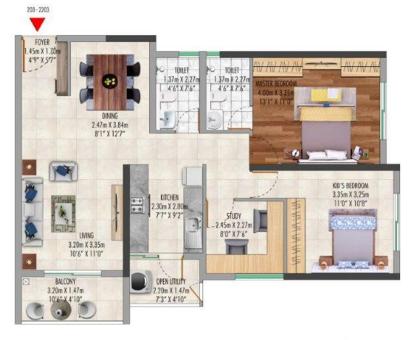

### 2.5 BHK

.

### 2.5 BHK

|         | TYPE C 2    | 2.5BHK                 |
|---------|-------------|------------------------|
|         | Carpet Area | Balcony / Open Utility |
| Sq. mts | 78.79       | 7.96                   |
| Sq. ft  | 848         | 86                     |