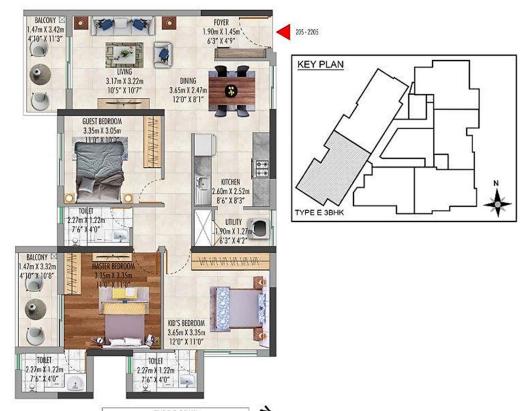

# 3 BHK

|         | TYPE E      | 3BHK                   |
|---------|-------------|------------------------|
|         | Carpet Area | Balcony / Open Utility |
| Sq. mts | 87.30       | 9.79                   |
| Sq. ft  | 940         | 105                    |