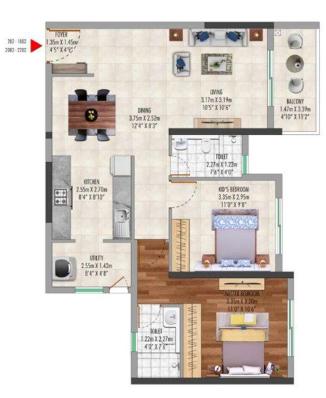

# **FLOOR PLANS**

•

### 2 BHK

|         | TYPE B      | 2BHK                   |
|---------|-------------|------------------------|
|         | Carpet Area | Balcony / Open Utility |
| Sq. mts | 71.85       | 4.95                   |
| Sq. ft  | 773         | 53                     |

The colors, shades of walls, tiles etc. are for representational purposes and will vary in planning and designing and upon actual construction

•