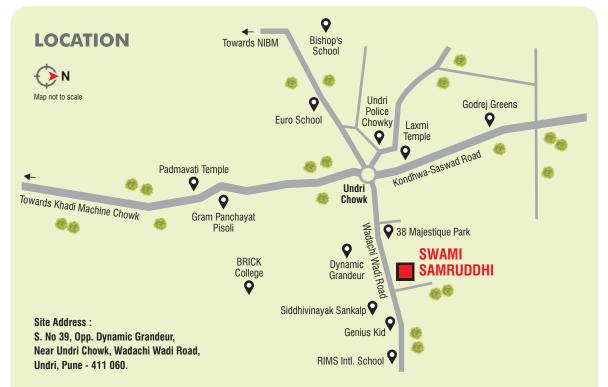

## **PREFERRED LOCATION**

Away from city noise, yet well-connected to developed areas like NIBM, Wanowrie, Kondhwa, Magarpatta, Katraj, Bibvewadi, Satara Road, Market Yard, Camp and Pune-Bengaluru Highway, Solapur Highway. In PMC limits with added advantage of upcoming Ring Road, and connectivity to the proposed Airport at Purandar.

### **AMIDST URBAN COMFORTS**

Prestigious Educational Institutes :

- The Bishop's School
- Delhi Public School
- Sanskriti School
- Brick School of Architecture
- JSPM College
- Hill Green High School
- Euro School
- Shopping & Entertainment :
- Dorabjees Royale Heritage Mall
- Bizzbay Mall
- Reliance Smart
- D-Mart
- Konark E-Square

#### Day-to-Day Conveniences :

- Public Transport
- Market
- Banks
- Restaurants & Hotels

Country Club

Katraj Lake

• Katraj Snake Park

• Phursungi IT Park

• Magarpatta City

Ruby Hall Clinic

Bharati Vidyapeeth

• The Corinthians Resort & Club

• Rajiv Gandhi Zoological Park