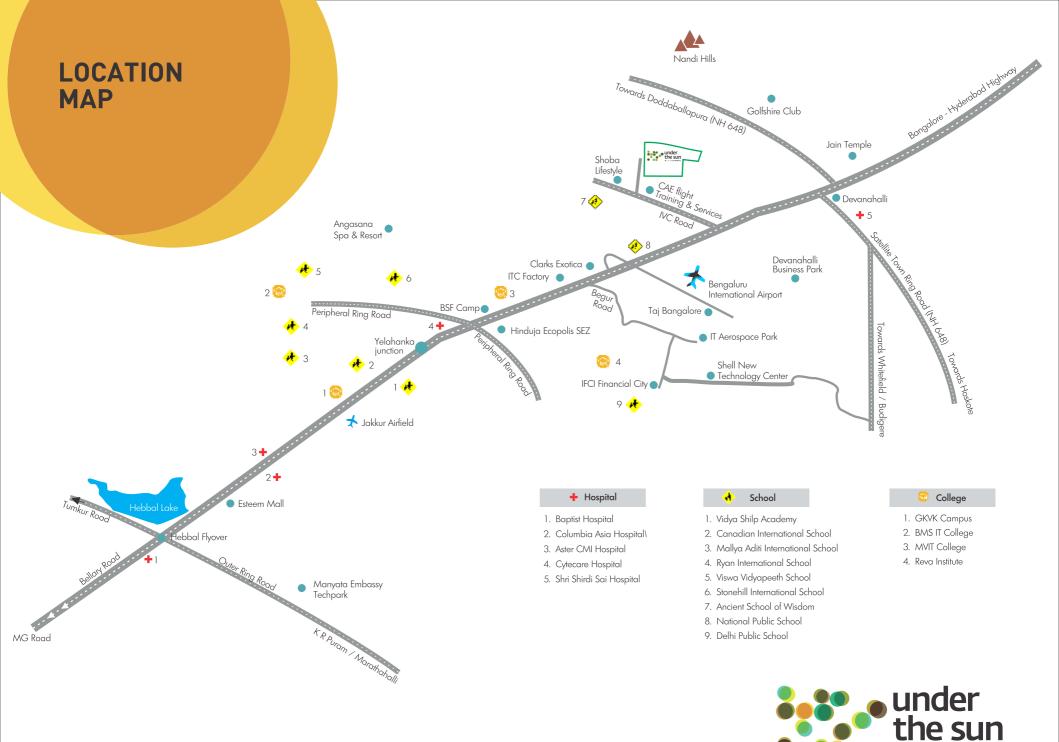

### Development overview

"Under the Sun – Villas by Fortius Infra" is located at Devanahalli, Bangalore. Situated on the IVC Road, the project is 5.5 kms from Bangalore International Airport flyover. Under the Sun is spread over a 30 acre densely wooded land parcel with 145 plots ranging from 4500 to 6000 sq ft, with comprehensively planned infrastructure including concrete roads, multiple water sources, electricity, 100% power back-up, modern sewerage and waste management systems. Villas measuring 4250 sq ft approximately will be developed on each plots. Facilities such as a well appointed club house with ample outdoor and indoor sports amenities including swimming pool and landscaped promenade will be available to the community.

### LOCATION HIGHLIGHTS

- 10 minute drive (5.5 kms) from Bangalore International Airport flyover
- Adjacent to Sobha Lifestyle; 2kmsfromtheturnoffonNH7
- Located 0.5 km off the IVC road in a sheltered niche at the end of a wide concrete road
- Uninterrupted views of Nandi Hills in the background