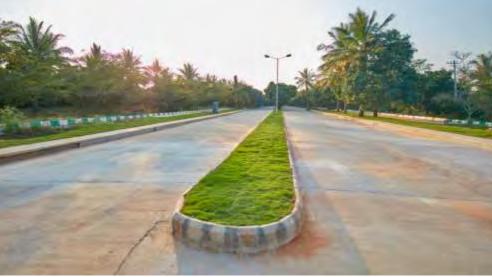

### SITE HIGHLIGHTS

- Sheltered site at the end of a dead end road and abutting a 500 acre protected lake bed
- The site is home to 2650 full-grown trees. Each plot is bounded by trees on all sides.
- Abundant availability of water sources including a large open well and 4 bore wells
- Comprehensively planned infrastructure including concrete roads, ample water, sewerage, electricity and 100% back up power

actual shots at site

### ACTUAL SHOTS OF THE SITE