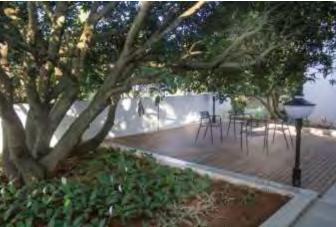

### Development overview

"Under the Sun – Villas by Fortius Infra" is located at Devanahalli, Bangalore. Situated on the IVC Road, the project is 5.5 kms from Bangalore International Airport flyover. Under the Sun is spread over a 30 acre densely wooded land parcel with 145 plots ranging from 4500 to 6000 sq ft, with comprehensively planned infrastructure including concrete roads, multiple water sources, electricity, 100% power back-up, modern sewerage and waste management systems. Villas measuring 4250 sq ft approximately will be developed on each plots. Facilities such as a well appointed club house with ample outdoor and indoor sports amenities including swimming pool and landscaped promenade will be available to the community.

actual shots at site

### ACTUAL SHOTS OF THE SITE