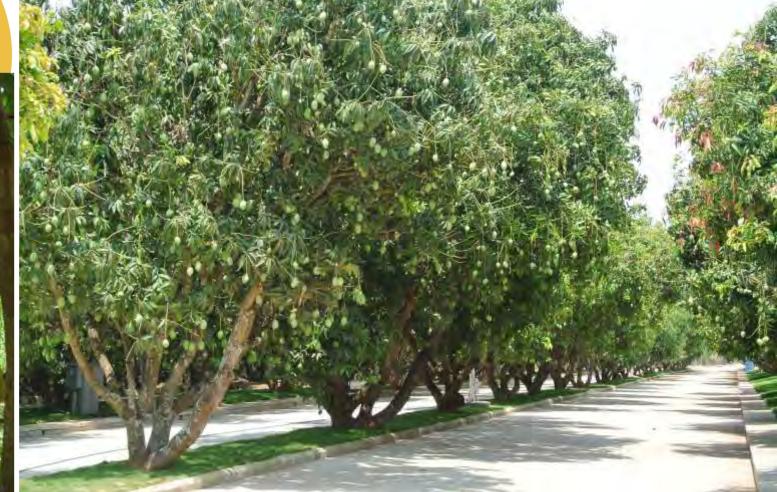

### SITE HIGHLIGHTS

- Sheltered site at the end of a dead end road and abutting a 500 acre protected lake bed
- The site is home to 2650 full-grown trees. Each plot is bounded by trees on all sides.
- Abundant availability of water sources including a large open well and 4 bore wells
- Comprehensively planned infrastructure including concrete roads, ample water, sewerage, electricity and 100% back up power

actual shots at site

### ACTUAL SHOTS OF THE SITE