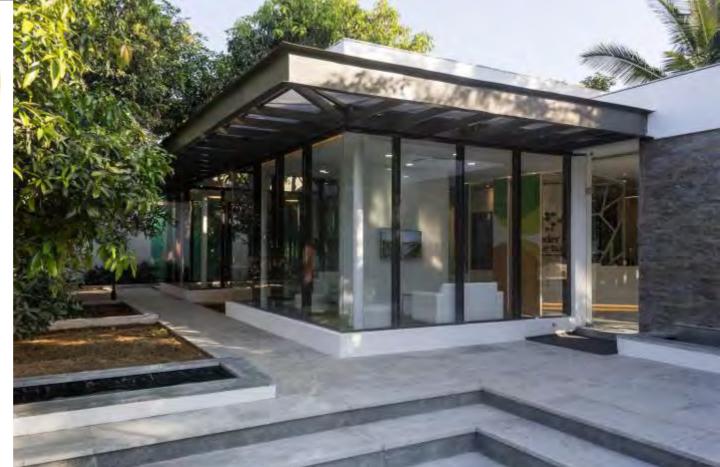

### Development overview

"Under the Sun – Villas by Fortius Infra" is located at Devanahalli, Bangalore. Situated on the IVC Road, the project is 5.5 kms from Bangalore International Airport flyover. Under the Sun is spread over a 30 acre densely wooded land parcel with 145 plots ranging from 4500 to 6000 sq ft, with comprehensively planned infrastructure including concrete roads, multiple water sources, electricity, 100% power back-up, modern sewerage and waste management systems. Villas measuring 4250 sq ft approximately will be developed on each plots. Facilities such as a well appointed club house with ample outdoor and indoor sports amenities including swimming pool and landscaped promenade will be available to the community.

actual shots at site

### ACTUAL SHOTS OF THE SITE