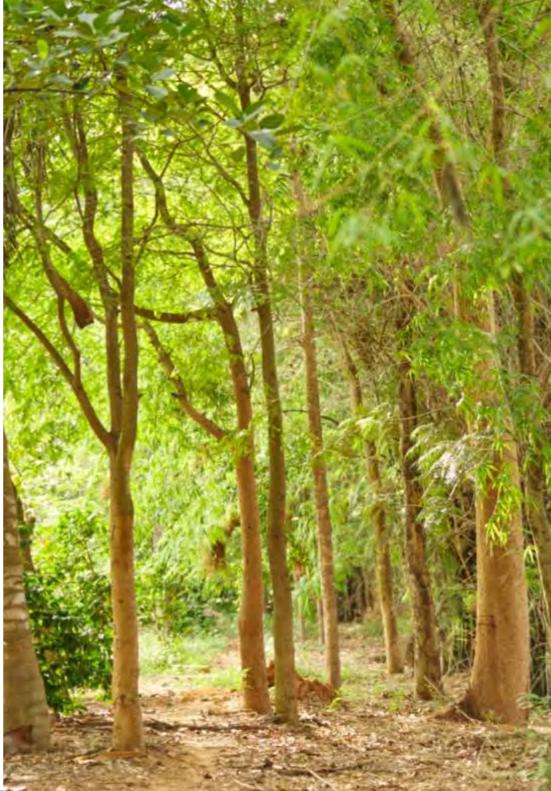

### SITE HIGHLIGHTS

- Sheltered site at the end of a dead end road and abutting a 500 acre protected lake bed
- The site is home to 2650 full-grown trees. Each plot is bounded by trees on all sides.
- Abundant availability of water sources including a large open well and 4 bore wells
- Comprehensively planned infrastructure including concrete roads, ample water, sewerage, electricity and 100% back up power

actual shots at site

### ACTUAL SHOTS OF THE SITE