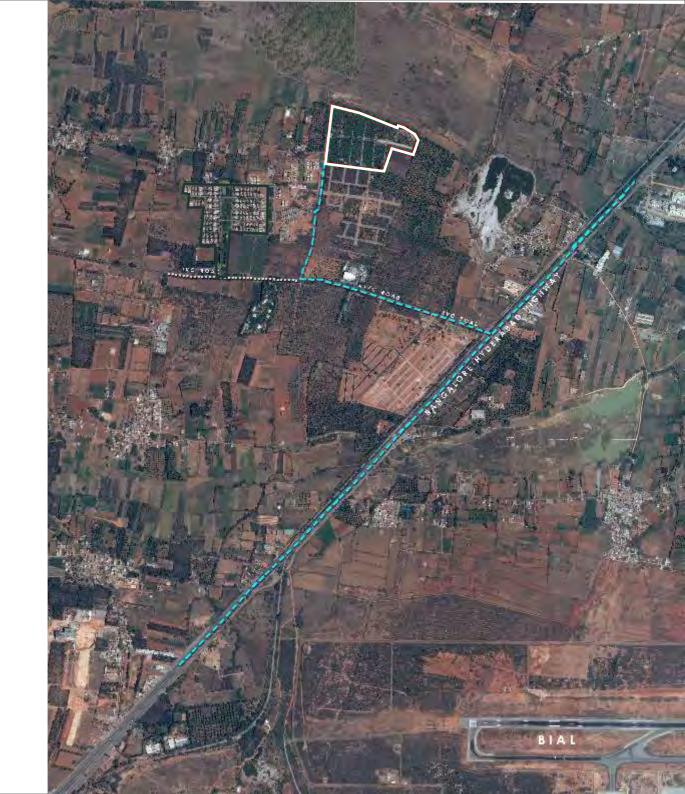

### Development overview

"Under the Sun – Villas by Fortius Infra" is located at Devanahalli, Bangalore. Situated on the IVC Road, the project is 5.5 kms from Bangalore International Airport flyover. Under the Sun is spread over a 30 acre densely wooded land parcel with 145 plots ranging from 4500 to 6000 sq ft, with comprehensively planned infrastructure including concrete roads, multiple water sources, electricity, 100% power back-up, modern sewerage and waste management systems. Villas measuring 4250 sq ft approximately will be developed on each plots. Facilities such as a well appointed club house with ample outdoor and indoor sports amenities including swimming pool and landscaped promenade will be available to the community.

### LOCATION HIGHLIGHTS

- 10 minute drive (5.5 kms) from Bangalore International Airport flyover
- Adjacent to Sobha Lifestyle; 2kmsfromtheturnoffonNH7
- Located 0.5 km off the IVC road in a sheltered niche at the end of a wide concrete road
- Uninterrupted views of Nandi Hills in the background