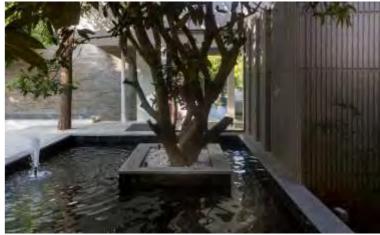

### SITE HIGHLIGHTS

- Sheltered site at the end of a dead end road and abutting a 500 acre protected lake bed
- The site is home to 2650 full-grown trees. Each plot is bounded by trees on all sides.
- Abundant availability of water sources including a large open well and 4 bore wells
- Comprehensively planned infrastructure including concrete roads, ample water, sewerage, electricity and 100% back up power

actual shots at site

### ACTUAL SHOTS OF THE SITE