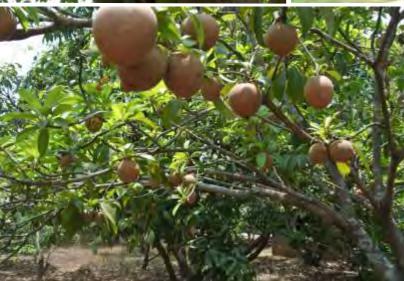

### SITE HIGHLIGHTS

- Sheltered site at the end of a dead end road and abutting a 500 acre protected lake bed
- The site is home to 2650 full-grown trees. Each plot is bounded by trees on all sides.
- Abundant availability of water sources including a large open well and 4 bore wells
- Comprehensively planned infrastructure including concrete roads, ample water, sewerage, electricity and 100% back up power

actual shots at site

### ACTUAL SHOTS OF THE SITE