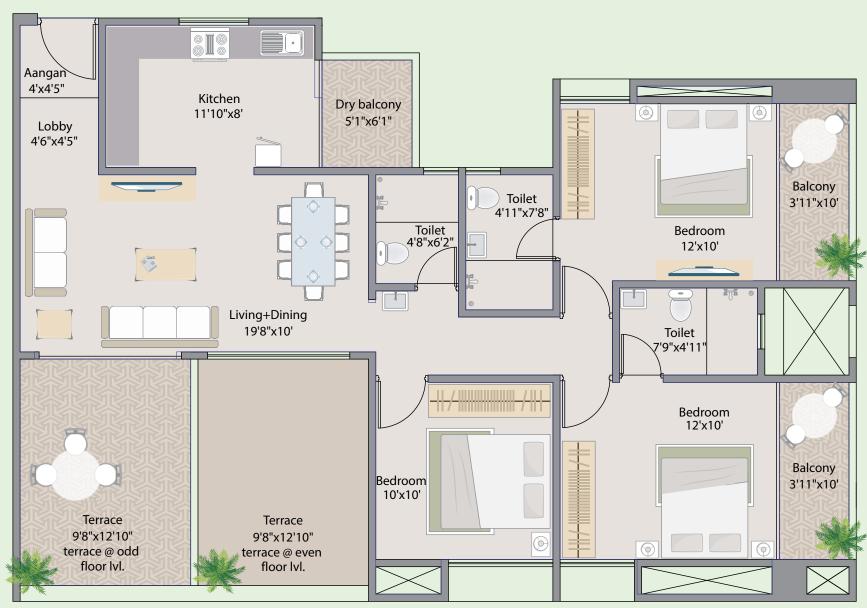

# Life @ Nirman Vishnubaug Elegance, all the way

We wanted your residence to look beautiful and work well for you at the same time. Research and inspiration came together to blend style and functionality. The result? Homes that value personal space and celebrate relationships with elan.

Ample natural light

**UPVC** windows

Modular kitchen trolleys

Single lever mixer

Gypsum finished internal walls

Digital lock for main door

Acrylic emulsion paints | Generator backup for light points



### **Typical Unit 1**

### 3 Bedroom Apartment







All plans are sanctioned in SI units and will prevail over the typical plan. 1m = 3.283 ft. Metric dimensions shown above are for representation only.

### Typical Unit 5

4 Bedroom Apartment







### Typical Unit 3

3 Bedroom Apartment







### Typical Unit 4

3 Bedroom Apartment









### **Specifications**

R.C.C.

Earthquake resistant structure

Brickwork

Internal & external 4"/6" thick AAC block-work

Plaster

External sand-faced & Internal gypsum finish

Door

Decorative veneered main door

Laminated bedroom door with cylindrical lock

3 track p c aluminium doors for terraces.

Laminated waterproof decorative doors for toilets

Digital lock for main door

Windows

UPVC sliding windows with safety grills

Glass louvered aluminium ventilators in toilets

Toilets

Concealed CPVC plumbing

Designer glazed tile dado 4'0" x 2'0"

C. P. Jaquar / equivalent toilet fittings

Single lever hot & cold mixer unit

Wall hung commode

Flooring

24" x 48" vitrified tiles in living/dining 32" x 32" vitrified tiles in all rooms An