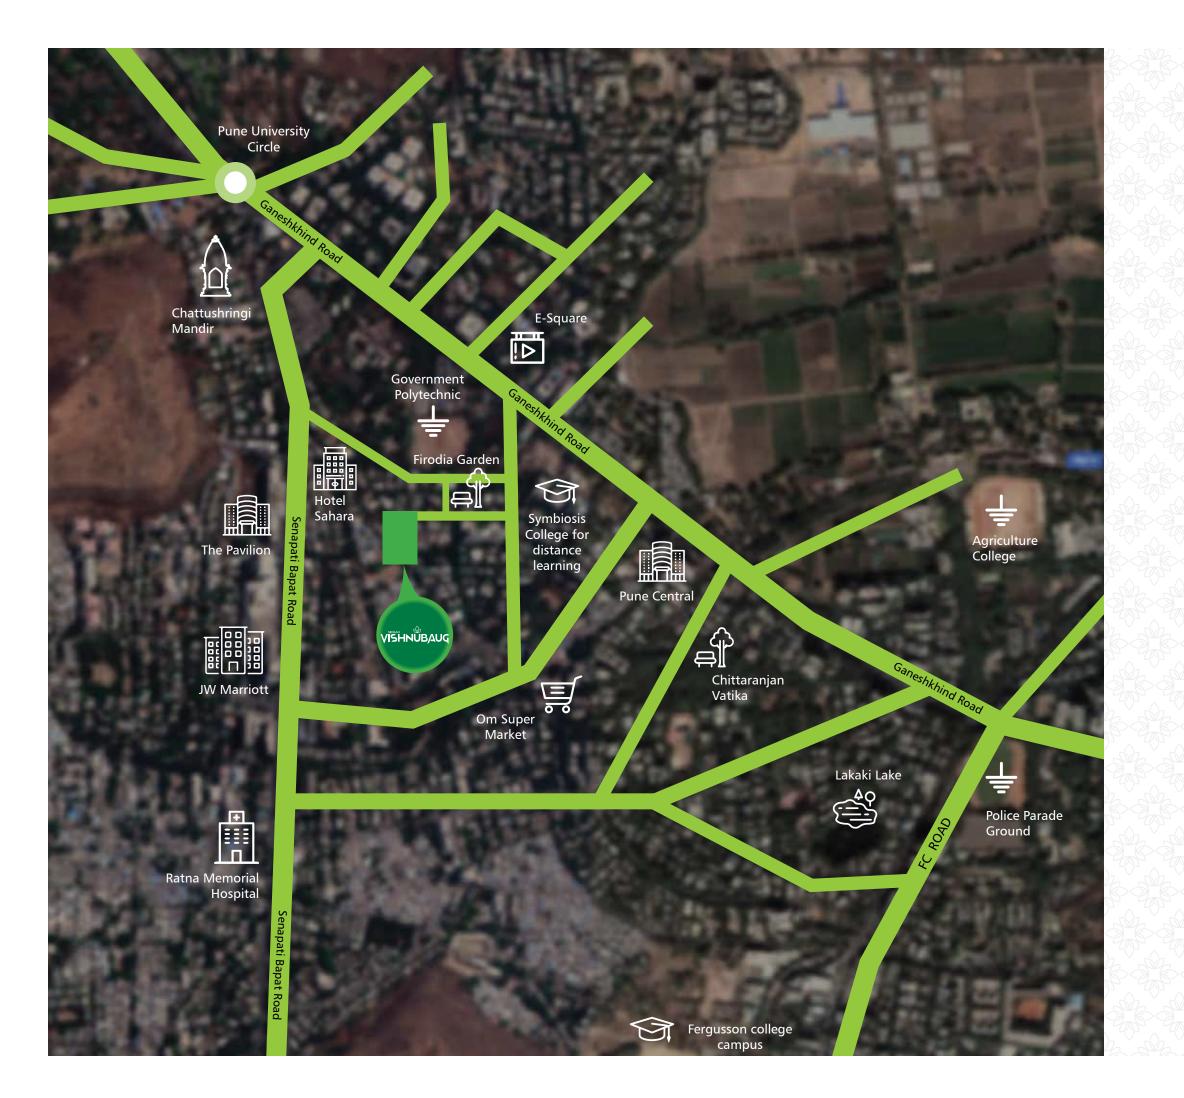

Located in the midst of modern comforts and conveniences, Nirman Vishnubaug is enveloped in its own aura of tranquility. The trendiest of malls and oldest of temples, the best corporate offices and the lovliest gardens are within minutes' distance.

### Jewel in the crown of Pune

Every city has select pockets which bring beauty and grace to its milieu. One such locale that adds a unique touch of class to the amalgam of knowledge, industry, technology and culture called Pune, is Model Colony.

Lying arm in arm with the prestigious Deccan Gymkhana and Pune University, Model Colony is a sprawling patch of emerald to say the least. Veteran trees shade the quiet lanes with their dense foliage. The expansive parks, play grounds and pretty houses emanate a sense of freedom and congeniality. While old stone bungalows stand majestically as reminders of the old world charm, the modern apartment buildings eagerly look into a fast paced, vibrant future.

It's privileged. It's dignified. It's beautiful. Model Colony is pretty much what you see in the mirror everyday.

In this coveted locale, we are happy to design a home that befits your league.

# NIRMAN VISHIBAUG C.T.S. No. 1077 A, F.P. No. 429/A/2, Behind Government Polytechnic, Near Firodiya Garden, Model Colony, Shivajinagar, Pune – 411016

### **Site Address**

C.T.S. No. 1077 A, F.P. No. 429/A/2, Behind Government Polytechnic, Near Firodiya Garden, Model Colony, Shivajinagar, Pune – 411016