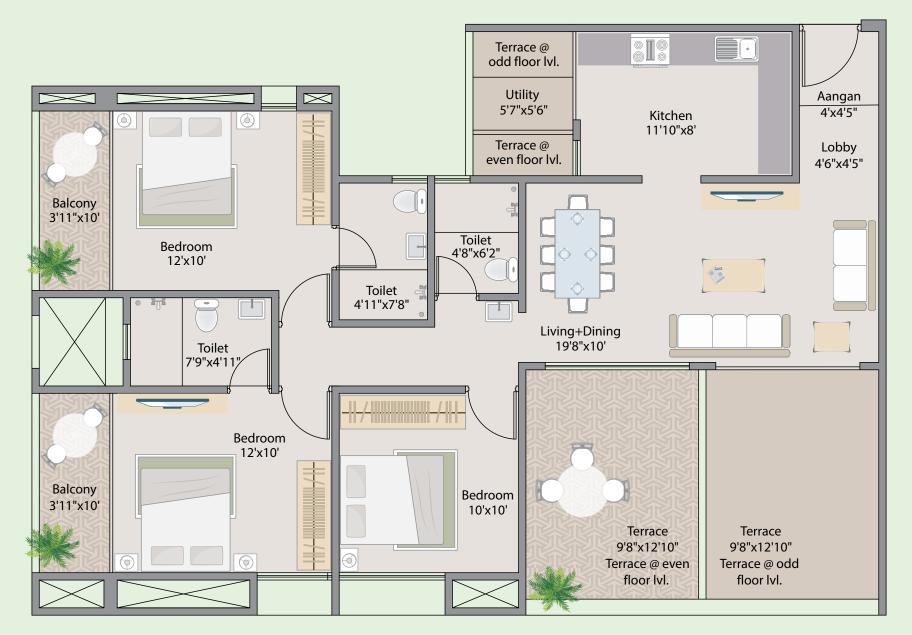

### **Typical Unit 1**

### 3 Bedroom Apartment

All plans are sanctioned in SI units and will prevail over the typical plan. 1m = 3.283 ft. Metric dimensions shown above are for representation only.