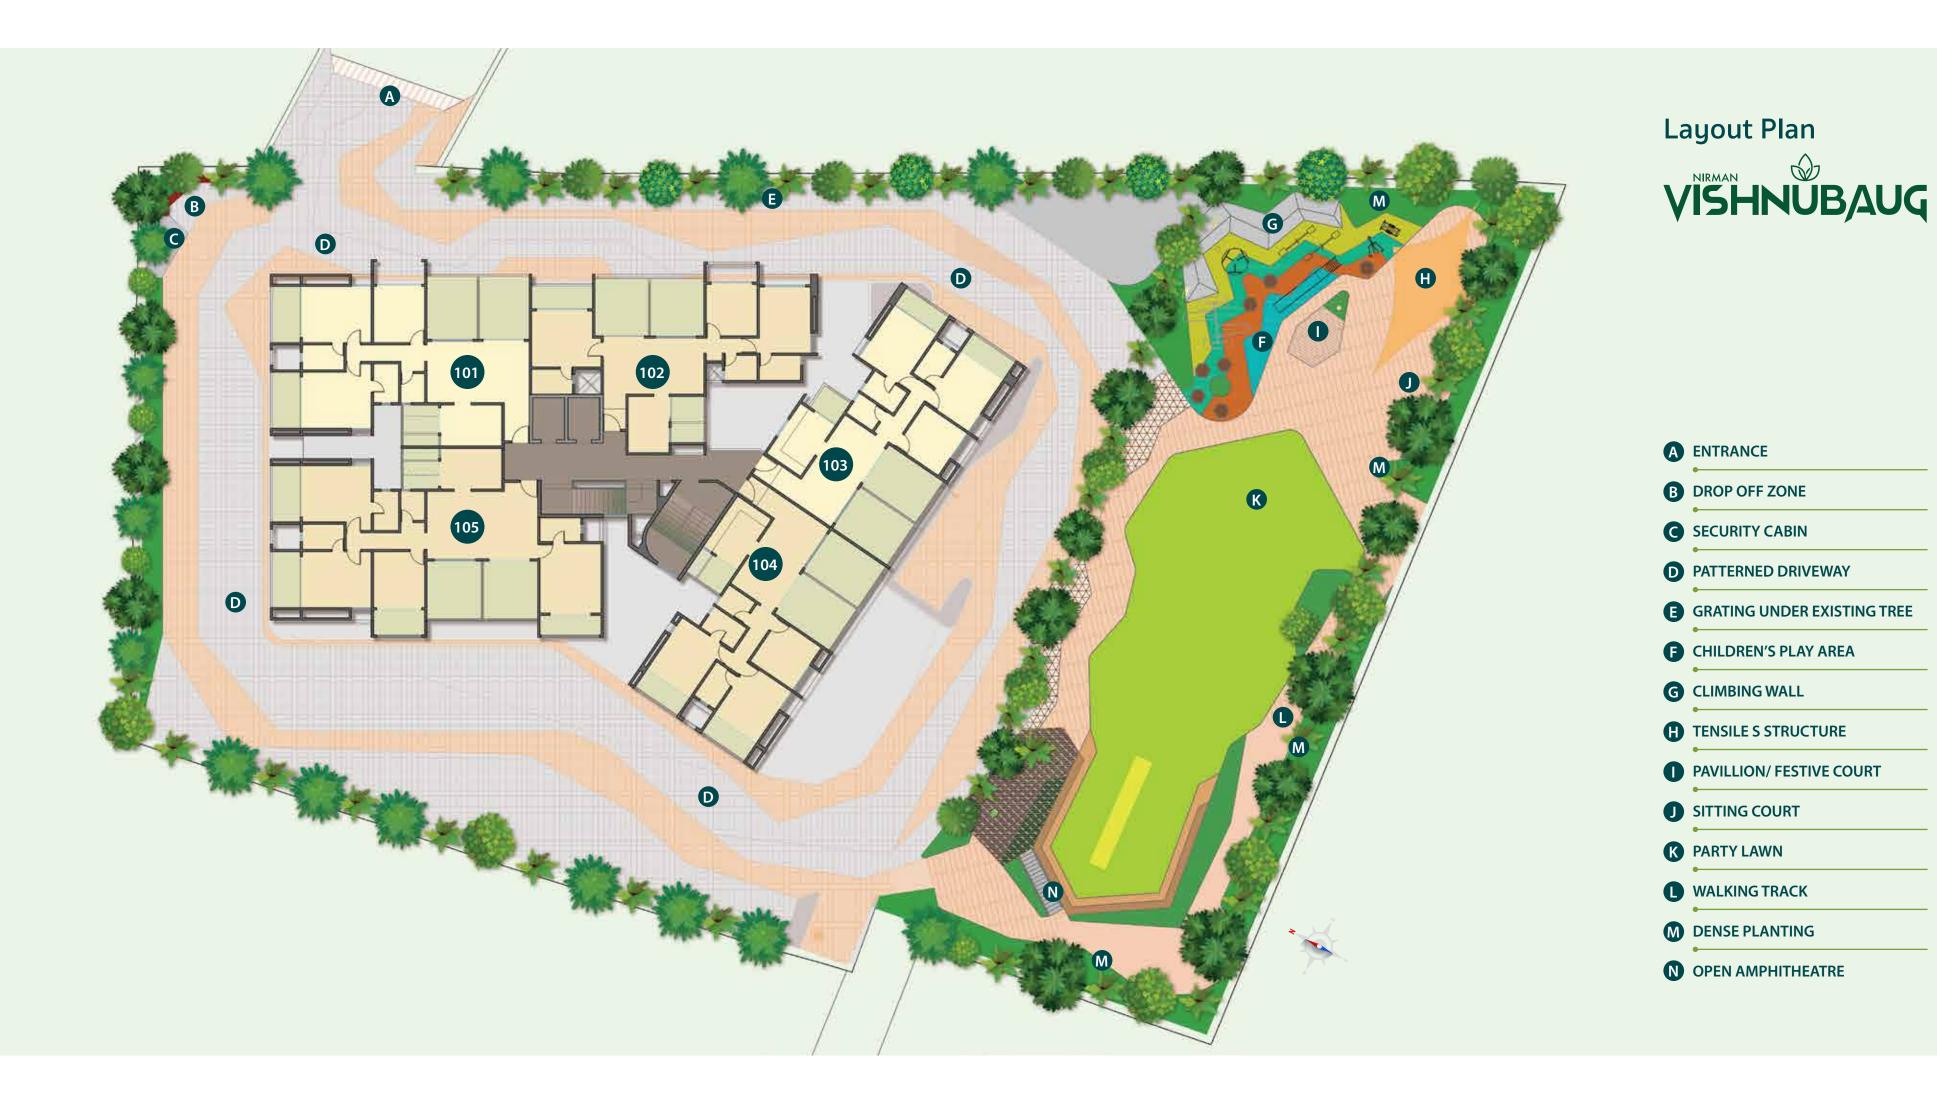

# Life @ Nirman Vishnubaug Happiness all the way

Nirman Vishnubaug is about adding more to every moment. Step out into the fresh air and feel the sun rays on your cheeks! The spacious garden spreads before your eyes in a sense of peace. These green surroundings are a heart warming combination of tall, old trees and young little flowering bushes as well as ornamental plants that make it complete like the families that live here.

The young and not so young at Nirman Vishnubaug, have ample opportunities to enjoy life to the fullest, at their own pace and just the way they like!

Designer landscaped garden | Jogging track

Children's play area Toddlers' play area

Sr. citizens' sitout/ katta | Concrete / paved internal pathways

# Life @ Nirman Vishnubaug Good life all the way

No need to go anywhere for a workout or for coffee evenings. Everything is right here under one roof, except technically, the rooftop swimming pool! Enjoy the luxury of an exclusive 'club' right here.

Swimming pool | Games arena

Kids' pool Table tennis

Party lounge Indoor games

Fully equipped gym BBQ area on terrace

### **Amenities**

Designer landscaped garden Deco

Well equipped gymnasium

Amphitheatre

Children's play area

Toddlers' play area

Party lawns

Table tennis

Swimming pool / kids' pool

Concrete / paved internal pathways

BBQ area on terrace

Decorative entrance lobby

100% Generator backup for all common areas

Two stretcher lifts

Intercom facility

Ample allotted parking

Fire fighting system

Provision for broadband connectivity

Grand entrance gate

Security guard cabin

STP system

Nirman Vishnubaug Specials

Solar PV system for common areas

Access control for lobby