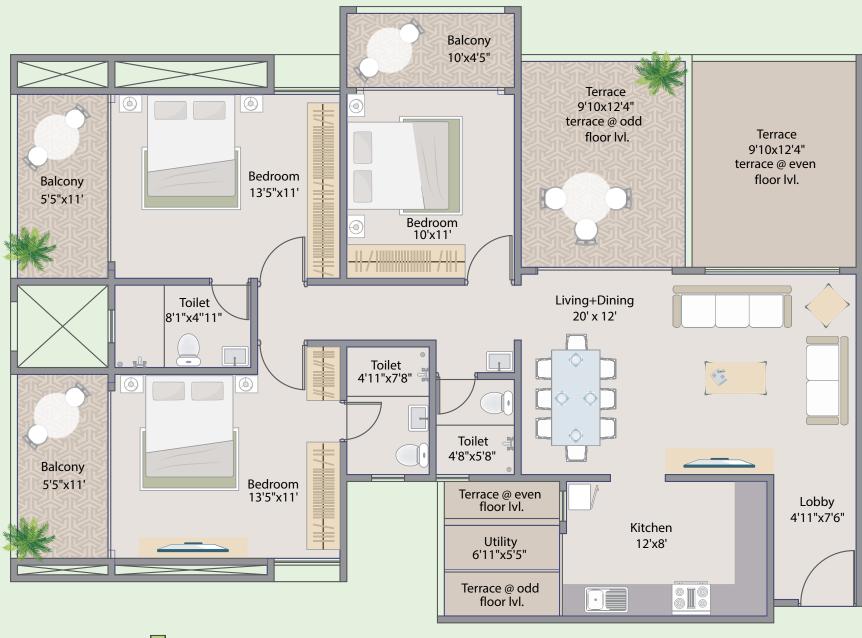

### **Typical Unit 1**

### 3 Bedroom Apartment

All plans are sanctioned in SI units and will prevail over the typical plan. 1m = 3.283 ft. Metric dimensions shown above are for representation only.