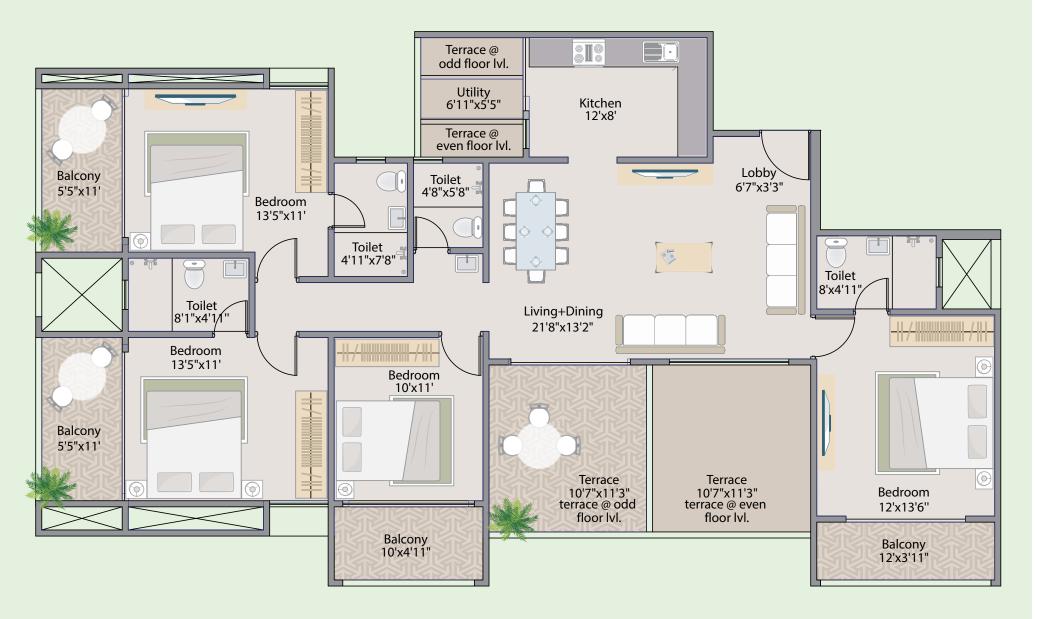

### **Typical Unit 1**

### 3 Bedroom Apartment

All plans are sanctioned in SI units and will prevail over the typical plan. 1m = 3.283 ft. Metric dimensions shown above are for representation only.