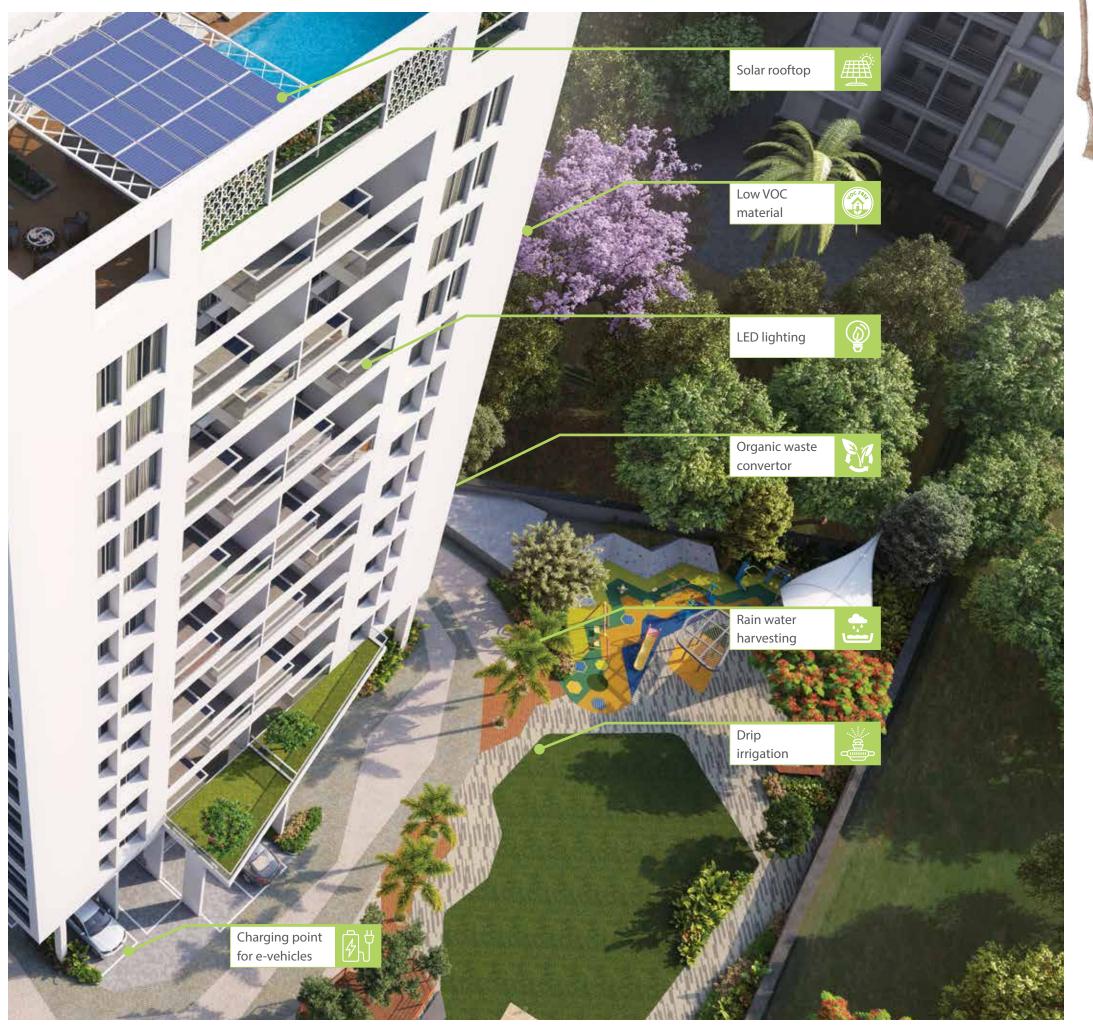

# Life @ Nirman Vishnubaug Green, all the way

Our architects and designers have taken their time in conceiving the residences. Free flowing spaces, generous sit-outs and large windows keep up a dialogue with the elements. Nirman Vishnubaug becomes even more special as it encourages an environmentally friendly lifestyle with amazing energy saving Green features.

| Solar rooftop                 | Organic waste convertor        |
|-------------------------------|--------------------------------|
| Charging point for e-vehicles | Water efficient plumbing fixtu |
| Rain water harvesting system  | Low VOC material and paints    |
| Drip irrigation               | LED lighting                   |