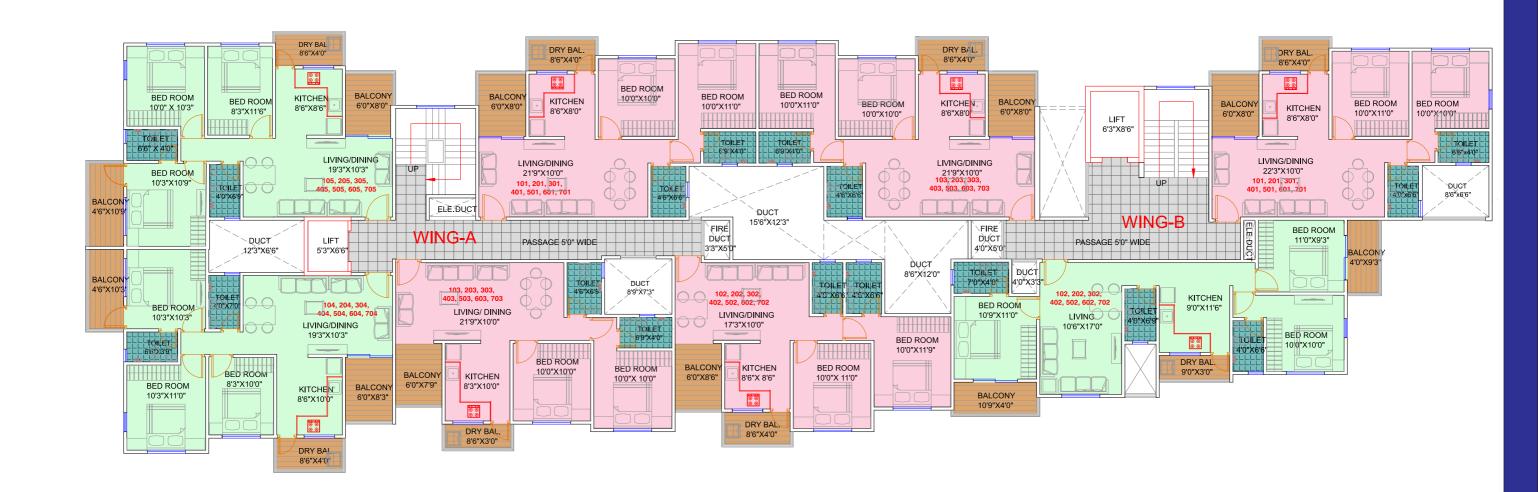

Children Play Area Club House Sit Out and Temple Elegant Entrance Gate

#### WING 'A' & WING 'B'



TYPICAL 1ST TO 7TH FLOOR PLAN



### WING 'E'



### WING 'F'



## WING 'C'





## WING 'D'









# **Project Amenities**



**OPEN GYM** 



**CLUB HOUSE** 



**OPEN AMPHITHEATER** 



**LANDSCAPE GARDEN** 



**SITOUT AREA** 



**KIDS PLAY AREA** 



**YOGA AREA** 



**CLIMBING WALL** 



**INDOOR GAMES** 

Many More....

## **Project Features**



PROVISION FOR TV & TELEPHONE POINT



**CCTV AT MAIN GATE** 



FIRE FIGHTING SYSTEM



RAIN WATER HARVESTING



**SOCIETY OFFICE** 



DG BACKUP FOR LIFTS & COMMON AREAS



FOR MASTER BEDROOM





**GARBAGE CHUTES** 

& many more....