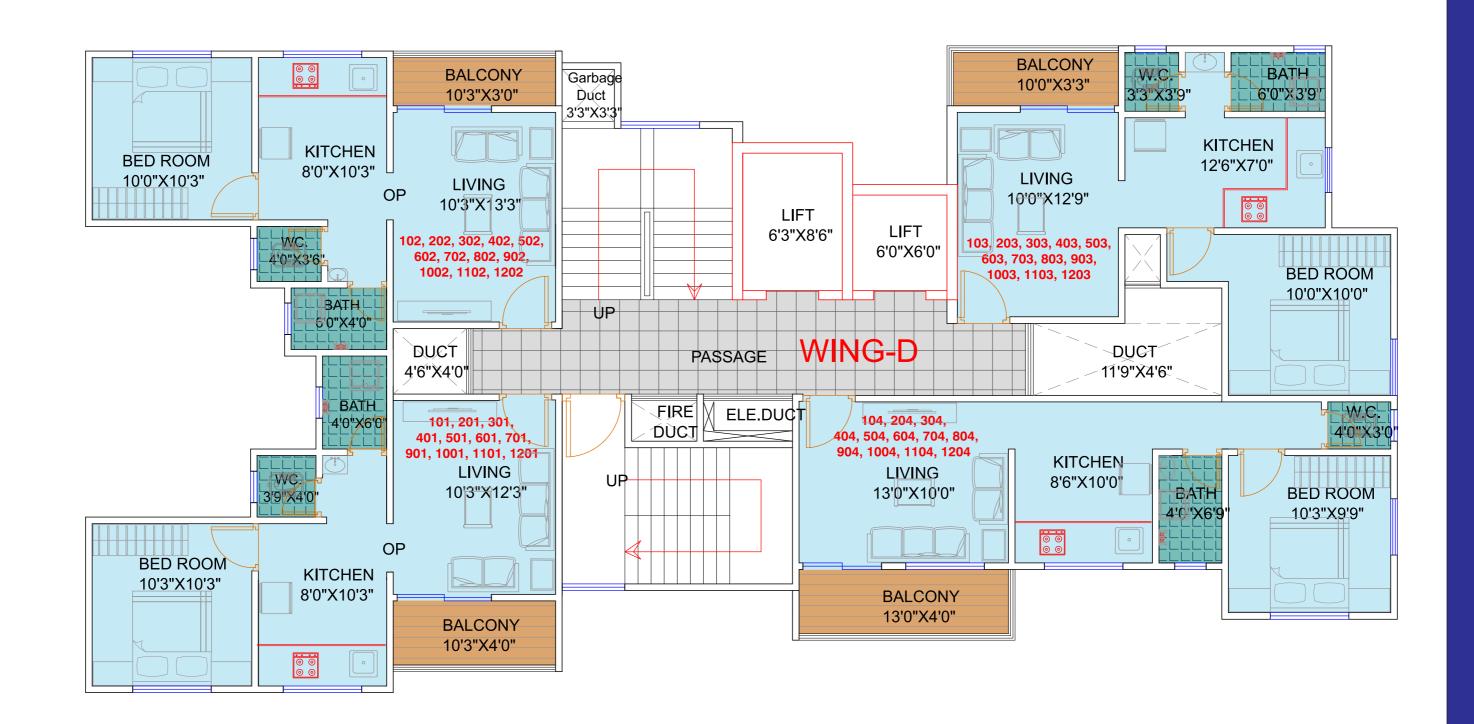

Children Play Area Club House Sit Out and Temple Elegant Entrance Gate

#### WING 'A' & WING 'B'



TYPICAL 1ST TO 7TH FLOOR PLAN



### WING 'E'



### WING 'F'



## WING 'C'





## WING 'D'









# **Project Amenities**



**OPEN GYM** 



**CLUB HOUSE** 



**OPEN AMPHITHEATER** 



**LANDSCAPE GARDEN** 



**SITOUT AREA** 



**KIDS PLAY AREA** 



**YOGA AREA** 



**CLIMBING WALL** 



**INDOOR GAMES** 

Many More....

## **Project Features**



PROVISION FOR TV & TELEPHONE POINT



**CCTV AT MAIN GATE** 



FIRE FIGHTING SYSTEM



RAIN WATER HARVESTING



**SOCIETY OFFICE** 



DG BACKUP FOR LIFTS & COMMON AREAS



FOR MASTER BEDROOM





**GARBAGE CHUTES** 

& many more....