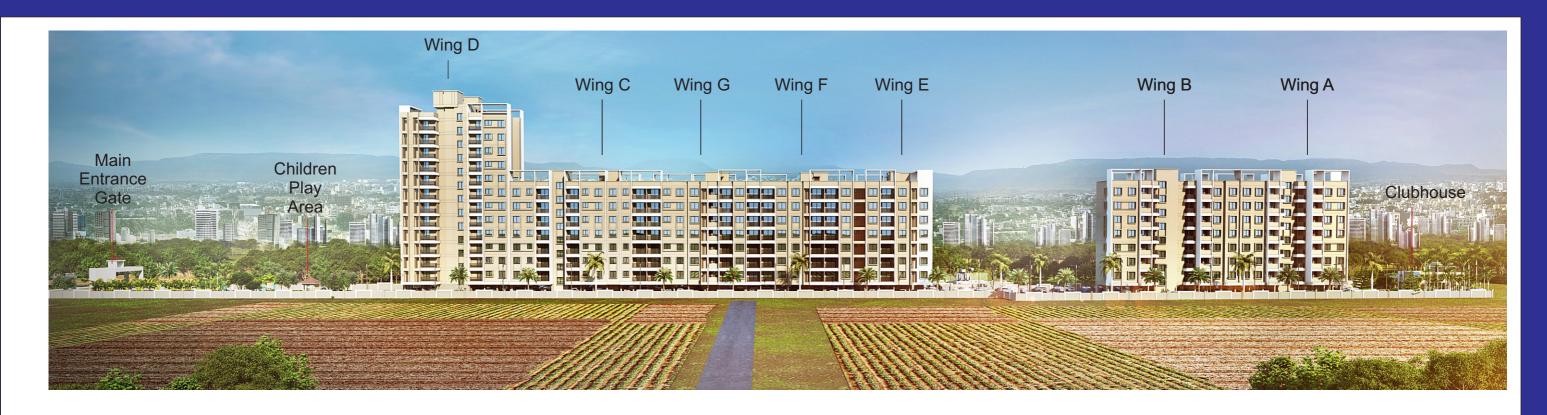

Children Play Area Club House Sit Out and Temple Elegant Entrance Gate

### WING 'E'

### WING 'F'

## WING 'C'

## WING 'D'