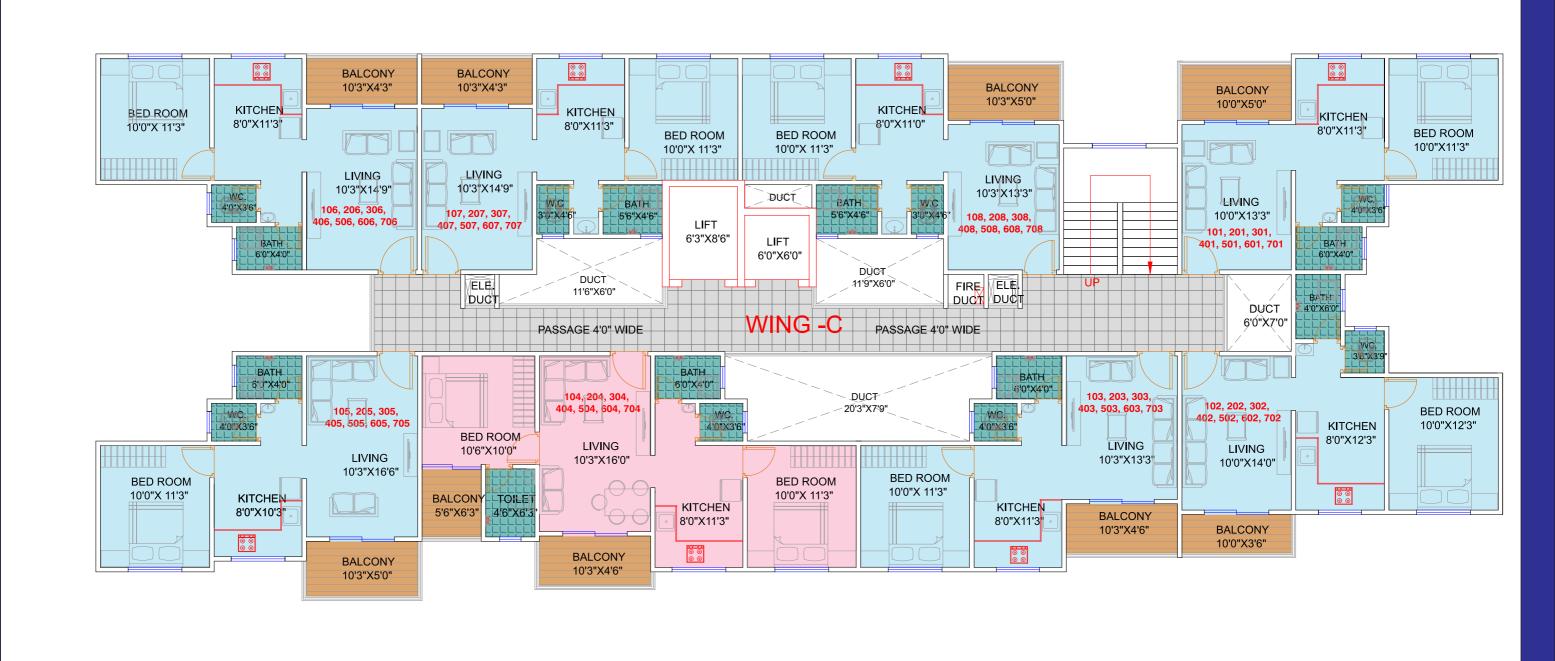

Children Play Area Club House Sit Out and Temple Elegant Entrance Gate

#### WING 'A' & WING 'B'



TYPICAL 1ST TO 7TH FLOOR PLAN



### WING 'E'



### WING 'F'



## WING 'C'





## WING 'D'









# **Project Amenities**



**OPEN GYM** 



**CLUB HOUSE** 



**OPEN AMPHITHEATER** 



**LANDSCAPE GARDEN** 



**SITOUT AREA** 



**KIDS PLAY AREA** 



**YOGA AREA** 



**CLIMBING WALL** 



**INDOOR GAMES** 

Many More....

## **Project Features**



PROVISION FOR TV & TELEPHONE POINT



**CCTV AT MAIN GATE** 



FIRE FIGHTING SYSTEM



RAIN WATER HARVESTING



**SOCIETY OFFICE** 



DG BACKUP FOR LIFTS & COMMON AREAS



FOR MASTER BEDROOM





**GARBAGE CHUTES** 

& many more....