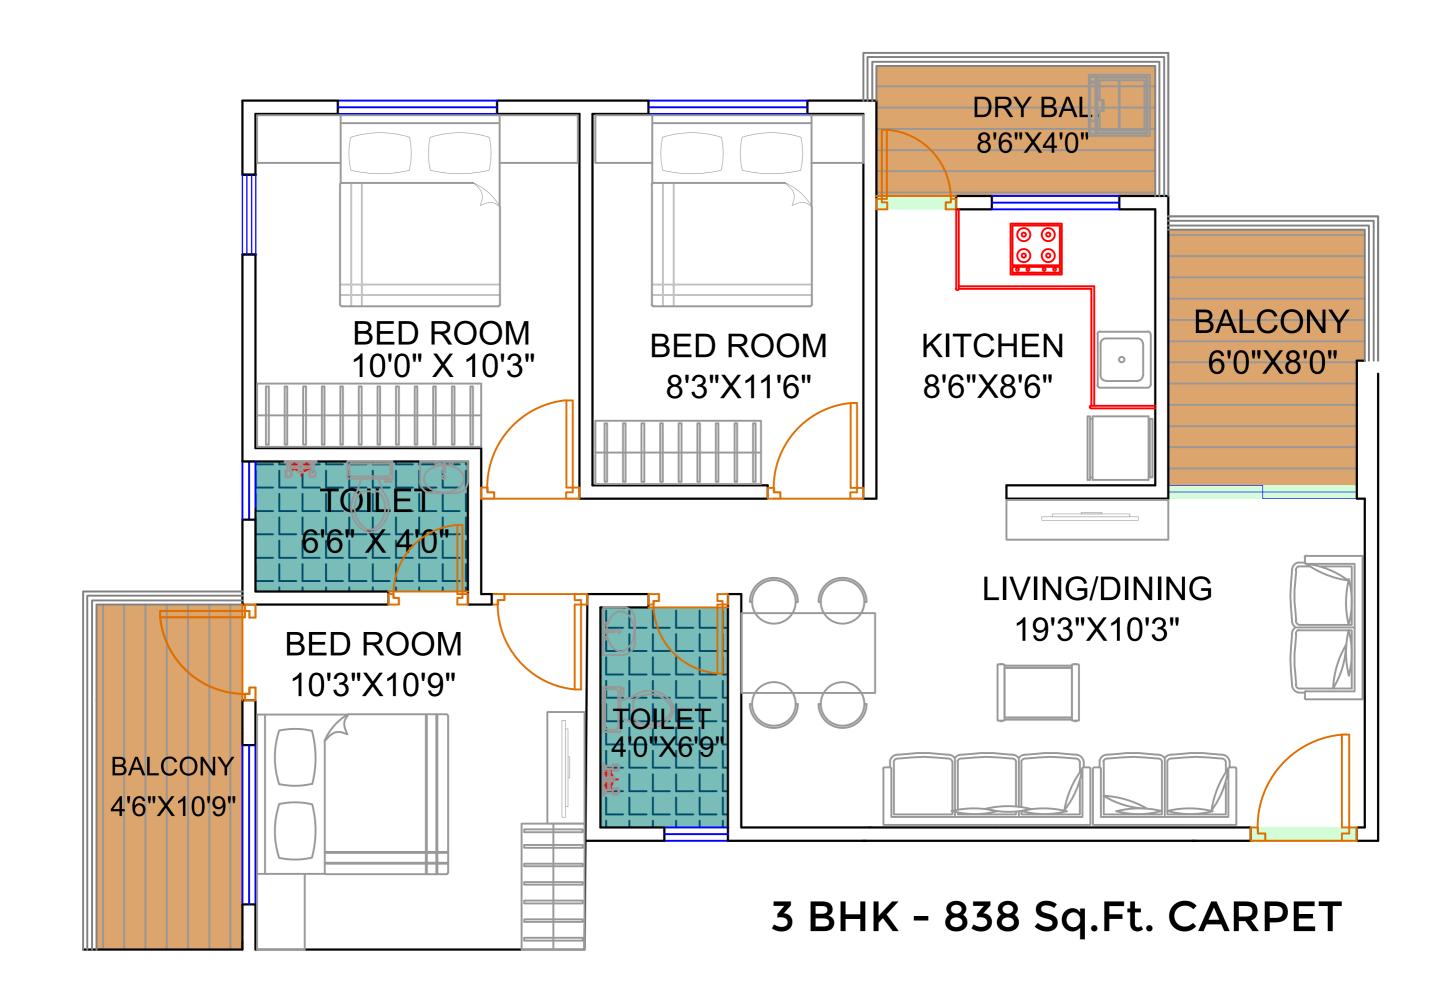

Children Play Area Club House Sit Out and Temple Elegant Entrance Gate

#### WING 'A' & WING 'B'



TYPICAL 1ST TO 7TH FLOOR PLAN



### WING 'E'



### WING 'F'



## WING 'C'





## WING 'D'









# **Project Amenities**



**OPEN GYM** 



**CLUB HOUSE** 



**OPEN AMPHITHEATER** 



**LANDSCAPE GARDEN** 



**SITOUT AREA** 



**KIDS PLAY AREA** 



**YOGA AREA** 



**CLIMBING WALL** 



**INDOOR GAMES** 

Many More....

## **Project Features**



PROVISION FOR TV & TELEPHONE POINT



**CCTV AT MAIN GATE** 



FIRE FIGHTING SYSTEM



RAIN WATER HARVESTING



**SOCIETY OFFICE** 



DG BACKUP FOR LIFTS & COMMON AREAS



FOR MASTER BEDROOM





**GARBAGE CHUTES** 

& many more....