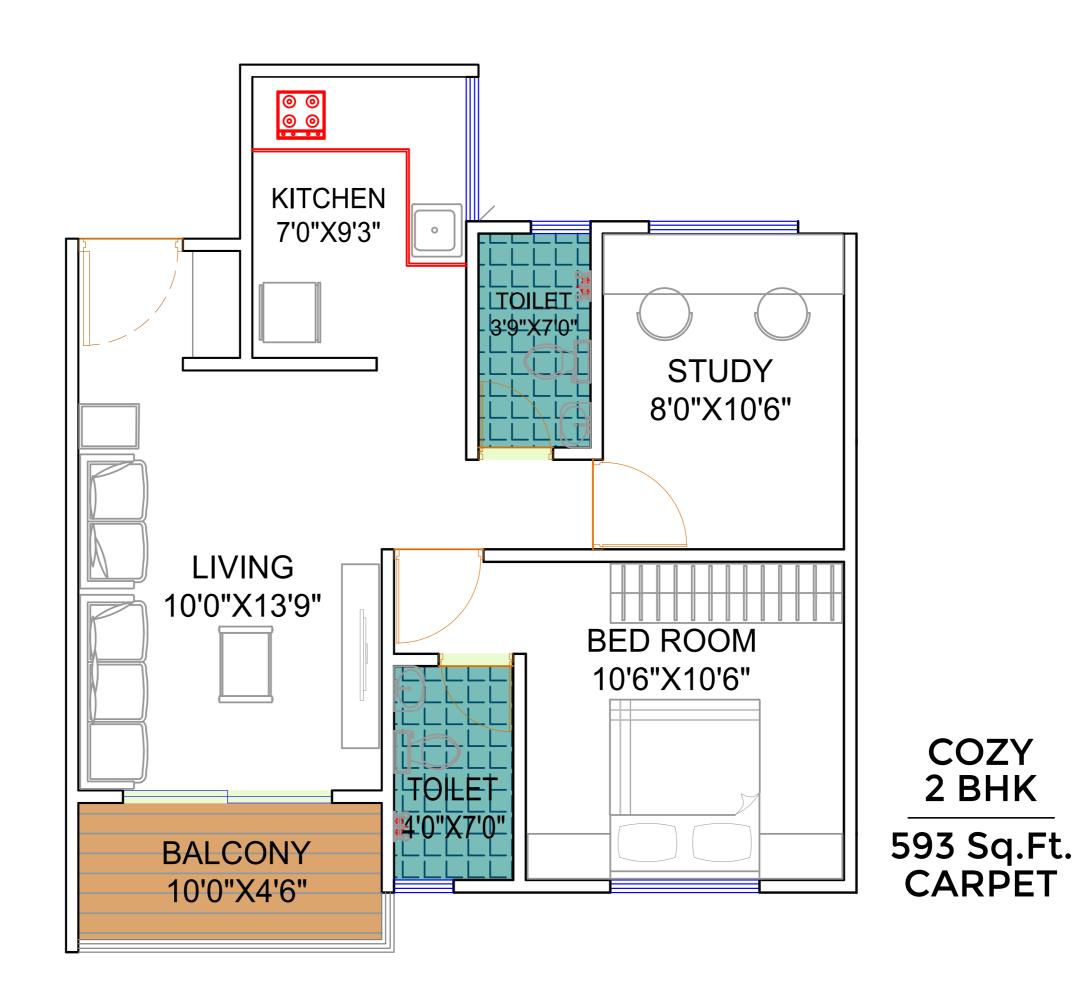

Children Play Area Club House Sit Out and Temple Elegant Entrance Gate

#### WING 'A' & WING 'B'



TYPICAL 1ST TO 7TH FLOOR PLAN



### WING 'E'



### WING 'F'



## WING 'C'





## WING 'D'









# **Project Amenities**



**OPEN GYM** 



**CLUB HOUSE** 



**OPEN AMPHITHEATER** 



**LANDSCAPE GARDEN** 



**SITOUT AREA** 



**KIDS PLAY AREA** 



**YOGA AREA** 



**CLIMBING WALL** 



**INDOOR GAMES** 

Many More....

## **Project Features**



PROVISION FOR TV & TELEPHONE POINT



**CCTV AT MAIN GATE** 



FIRE FIGHTING SYSTEM



RAIN WATER HARVESTING



**SOCIETY OFFICE** 



DG BACKUP FOR LIFTS & COMMON AREAS



FOR MASTER BEDROOM





**GARBAGE CHUTES** 

& many more....