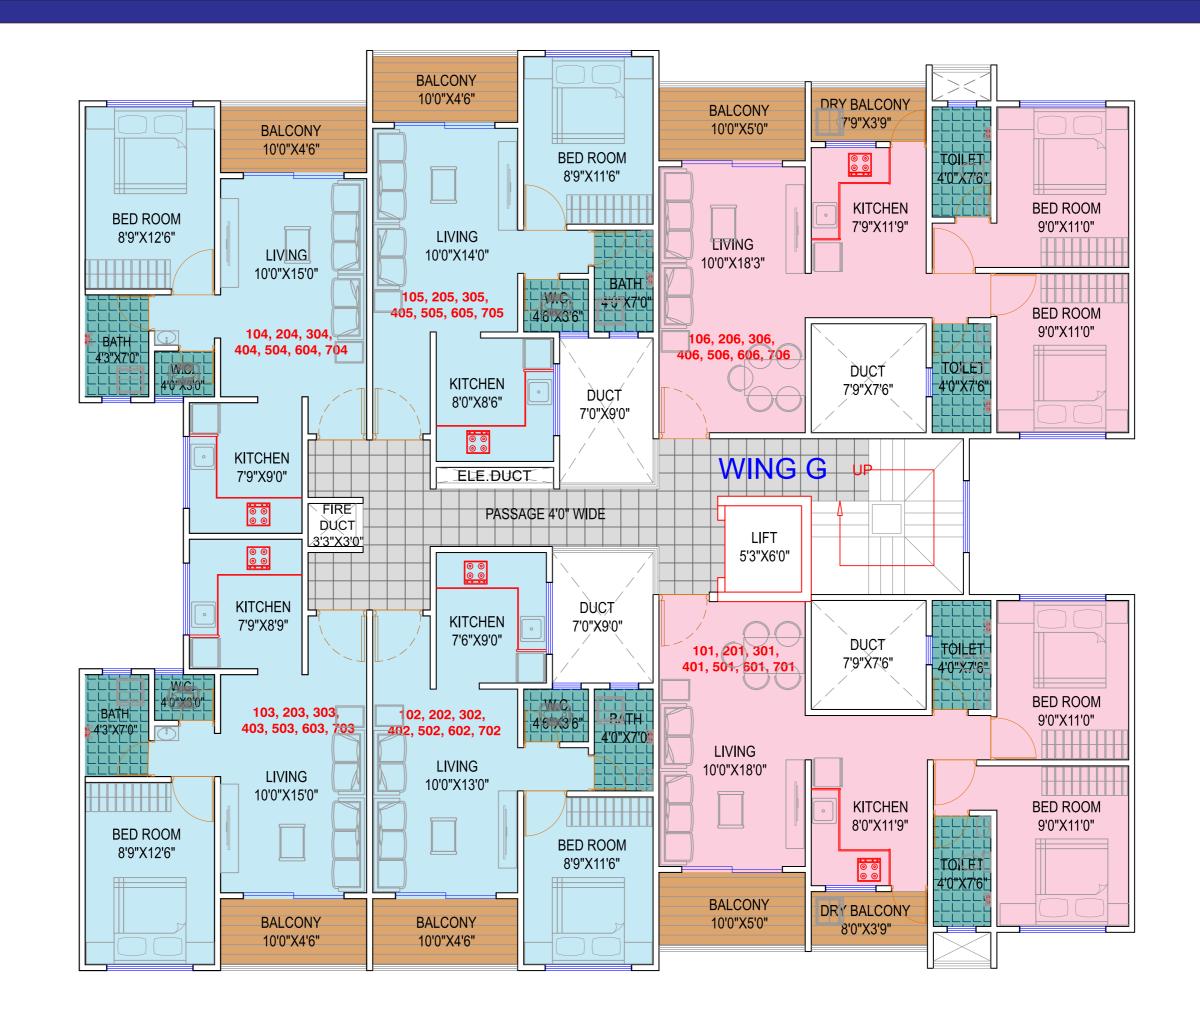

Children Play Area Club House Sit Out and Temple Elegant Entrance Gate

#### WING 'A' & WING 'B'



TYPICAL 1ST TO 7TH FLOOR PLAN



### WING 'E'



### WING 'F'



## WING 'C'





## WING 'D'









# **Project Amenities**



**OPEN GYM** 



**CLUB HOUSE** 



**OPEN AMPHITHEATER** 



**LANDSCAPE GARDEN** 



**SITOUT AREA** 



**KIDS PLAY AREA** 



**YOGA AREA** 



**CLIMBING WALL** 



**INDOOR GAMES** 

Many More....

## **Project Features**



PROVISION FOR TV & TELEPHONE POINT



**CCTV AT MAIN GATE** 



FIRE FIGHTING SYSTEM



RAIN WATER HARVESTING



**SOCIETY OFFICE** 



DG BACKUP FOR LIFTS & COMMON AREAS



FOR MASTER BEDROOM





**GARBAGE CHUTES** 

& many more....