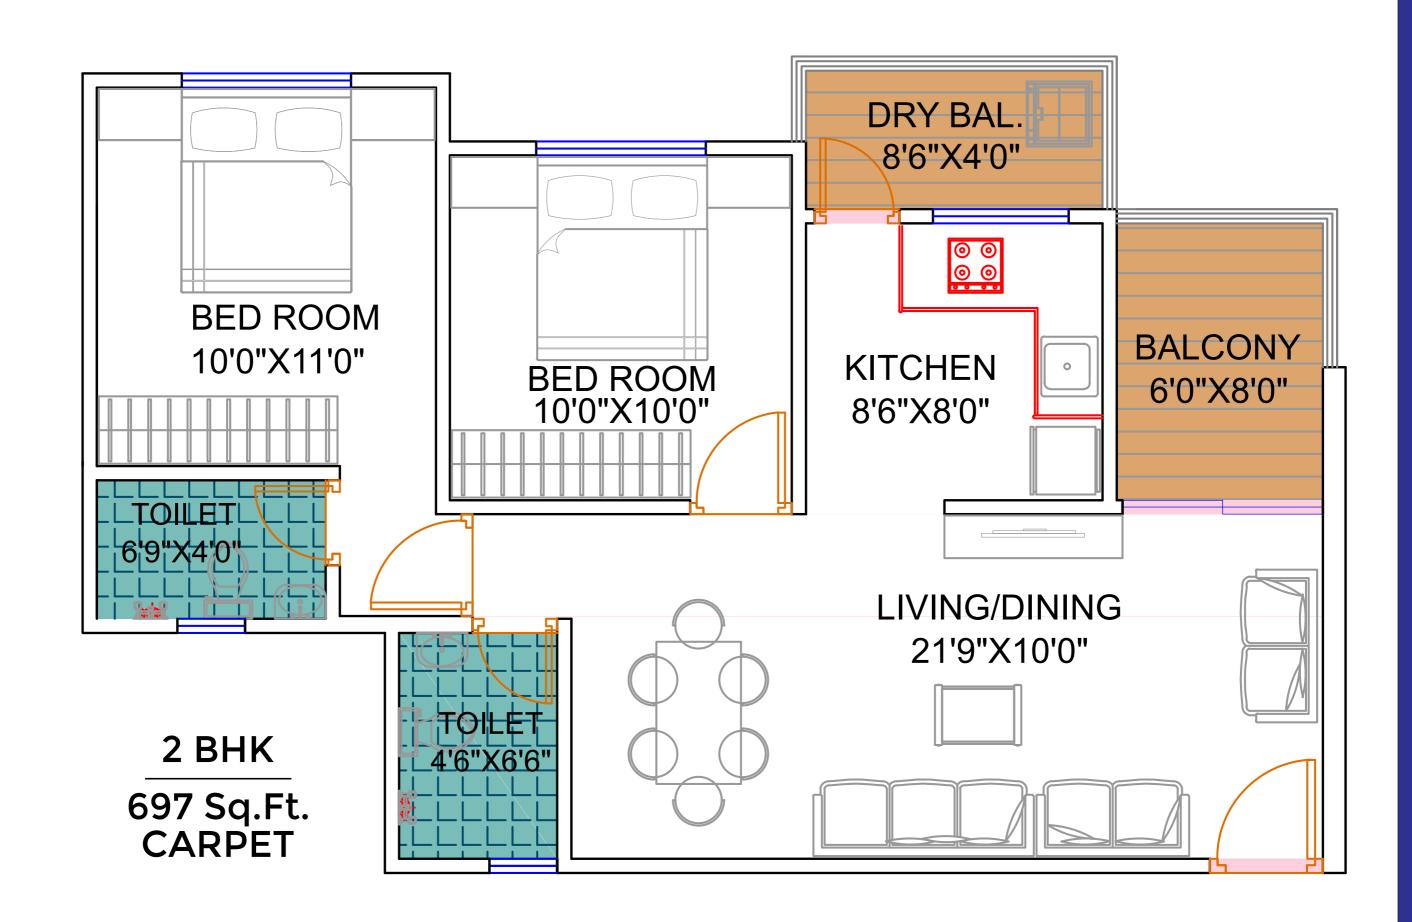

Children Play Area Club House Sit Out and Temple Elegant Entrance Gate

#### WING 'A' & WING 'B'



TYPICAL 1ST TO 7TH FLOOR PLAN



### WING 'E'



### WING 'F'



## WING 'C'





## WING 'D'









# **Project Amenities**



**OPEN GYM** 



**CLUB HOUSE** 



**OPEN AMPHITHEATER** 



**LANDSCAPE GARDEN** 



**SITOUT AREA** 



**KIDS PLAY AREA** 



**YOGA AREA** 



**CLIMBING WALL** 



**INDOOR GAMES** 

Many More....

## **Project Features**



PROVISION FOR TV & TELEPHONE POINT



**CCTV AT MAIN GATE** 



FIRE FIGHTING SYSTEM



RAIN WATER HARVESTING



**SOCIETY OFFICE** 



DG BACKUP FOR LIFTS & COMMON AREAS



FOR MASTER BEDROOM





**GARBAGE CHUTES** 

& many more....