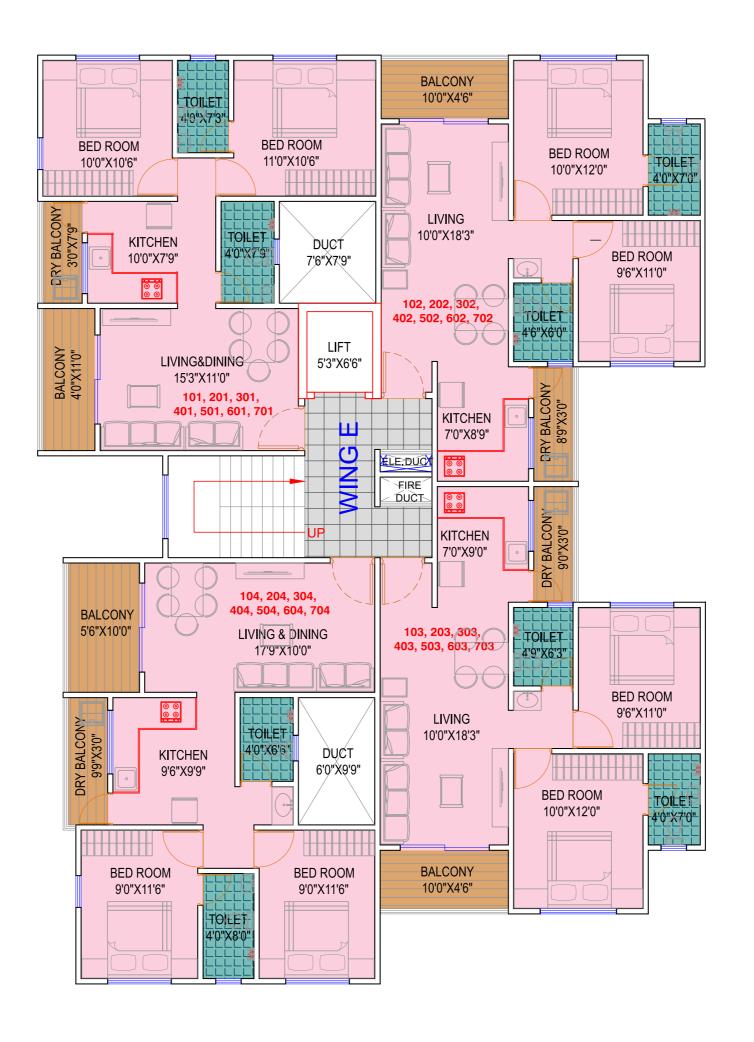

Children Play Area Club House Sit Out and Temple Elegant Entrance Gate

#### WING 'A' & WING 'B'



TYPICAL 1ST TO 7TH FLOOR PLAN



### WING 'E'



### WING 'F'



## WING 'C'





## WING 'D'









# **Project Amenities**



**OPEN GYM** 



**CLUB HOUSE** 



**OPEN AMPHITHEATER** 



**LANDSCAPE GARDEN** 



**SITOUT AREA** 



**KIDS PLAY AREA** 



**YOGA AREA** 



**CLIMBING WALL** 



**INDOOR GAMES** 

Many More....

## **Project Features**



PROVISION FOR TV & TELEPHONE POINT



**CCTV AT MAIN GATE** 



FIRE FIGHTING SYSTEM



RAIN WATER HARVESTING



**SOCIETY OFFICE** 



DG BACKUP FOR LIFTS & COMMON AREAS



FOR MASTER BEDROOM





**GARBAGE CHUTES** 

& many more....