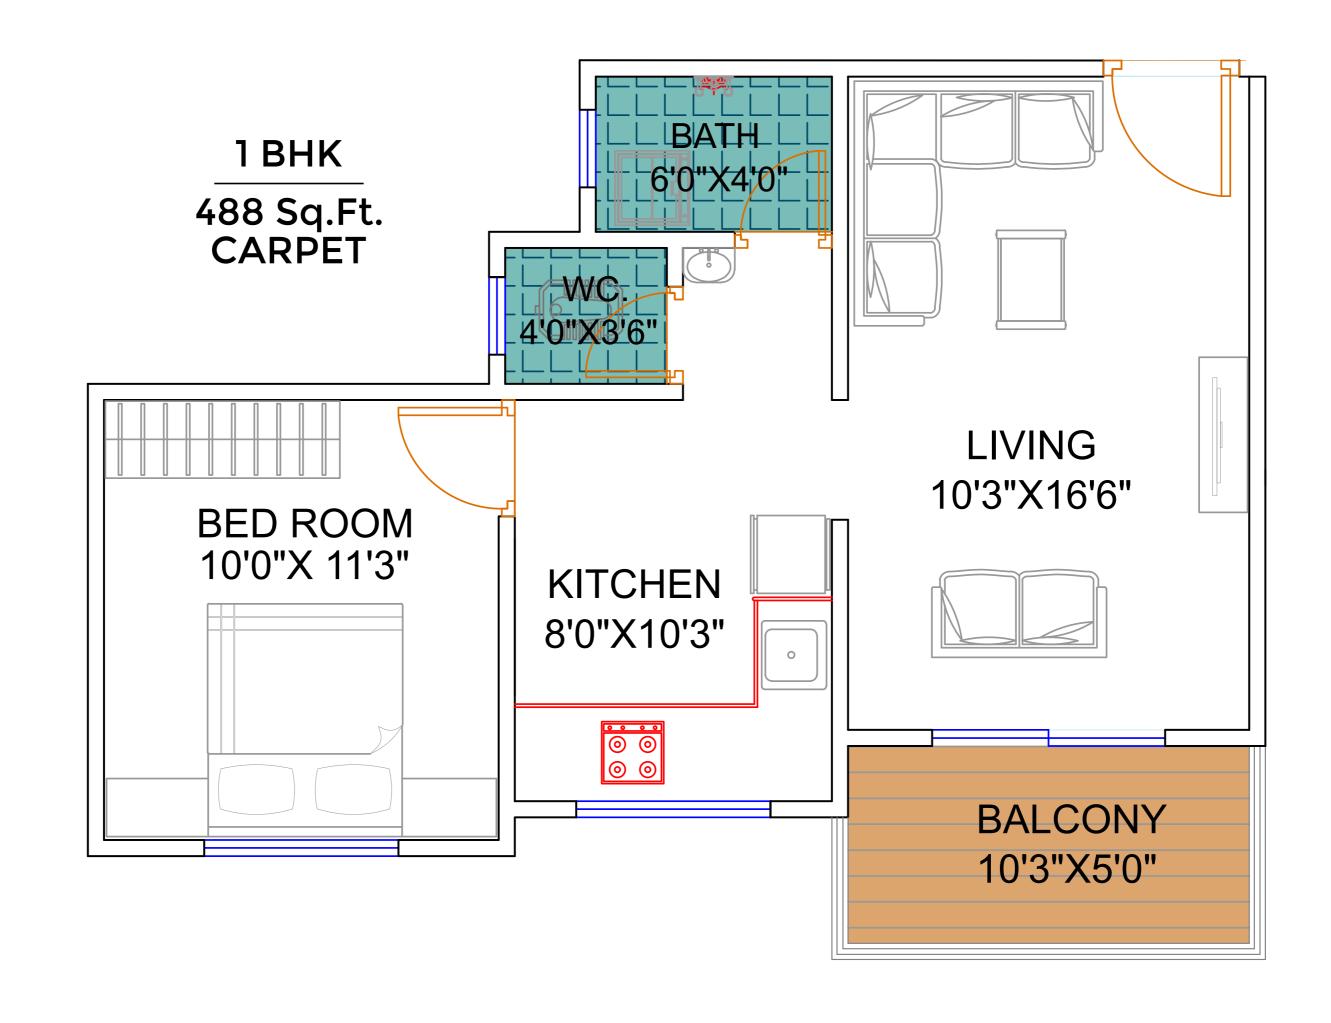

Children Play Area Club House Sit Out and Temple Elegant Entrance Gate

#### WING 'A' & WING 'B'



TYPICAL 1ST TO 7TH FLOOR PLAN



### WING 'E'



### WING 'F'



## WING 'C'





## WING 'D'









# **Project Amenities**



**OPEN GYM** 



**CLUB HOUSE** 



**OPEN AMPHITHEATER** 



**LANDSCAPE GARDEN** 



**SITOUT AREA** 



**KIDS PLAY AREA** 



**YOGA AREA** 



**CLIMBING WALL** 



**INDOOR GAMES** 

Many More....

## **Project Features**



PROVISION FOR TV & TELEPHONE POINT



**CCTV AT MAIN GATE** 



FIRE FIGHTING SYSTEM



RAIN WATER HARVESTING



**SOCIETY OFFICE** 



DG BACKUP FOR LIFTS & COMMON AREAS



FOR MASTER BEDROOM





**GARBAGE CHUTES** 

& many more....