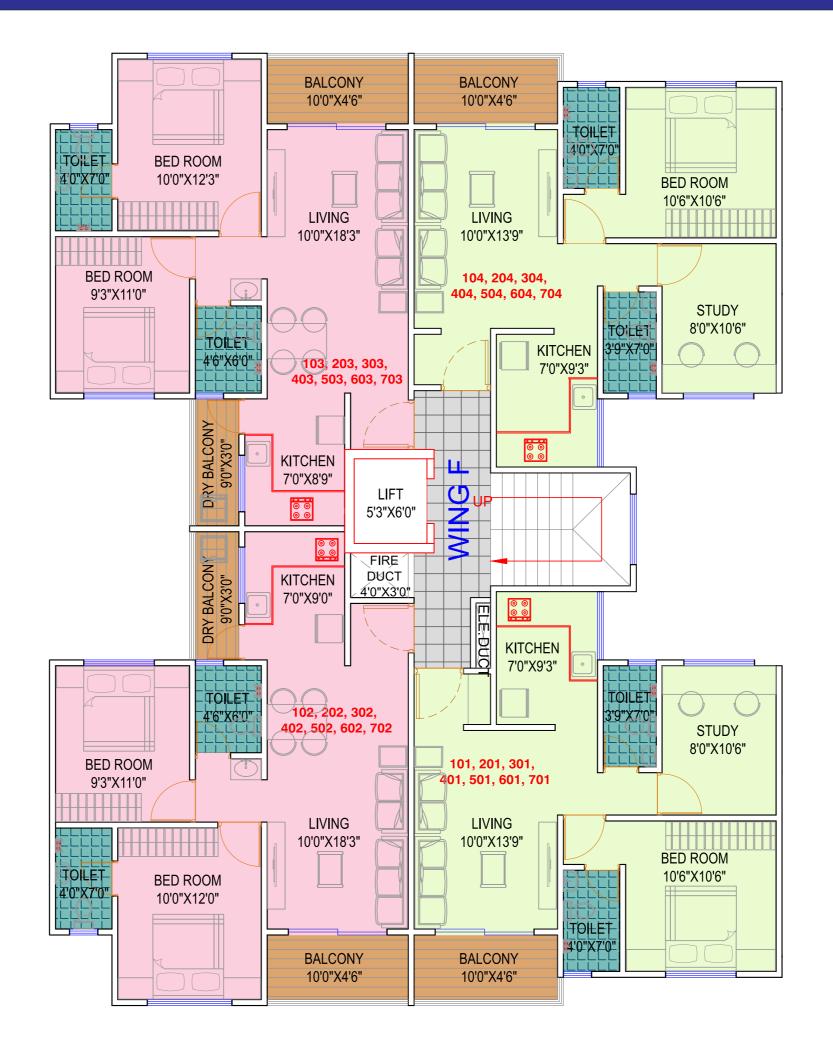

Children Play Area Club House Sit Out and Temple Elegant Entrance Gate

#### WING 'A' & WING 'B'



TYPICAL 1ST TO 7TH FLOOR PLAN



### WING 'E'



### WING 'F'



## WING 'C'





## WING 'D'









# **Project Amenities**



**OPEN GYM** 



**CLUB HOUSE** 



**OPEN AMPHITHEATER** 



**LANDSCAPE GARDEN** 



**SITOUT AREA** 



**KIDS PLAY AREA** 



**YOGA AREA** 



**CLIMBING WALL** 



**INDOOR GAMES** 

Many More....

## **Project Features**



PROVISION FOR TV & TELEPHONE POINT



**CCTV AT MAIN GATE** 



FIRE FIGHTING SYSTEM



RAIN WATER HARVESTING



**SOCIETY OFFICE** 



DG BACKUP FOR LIFTS & COMMON AREAS



FOR MASTER BEDROOM





**GARBAGE CHUTES** 

& many more....