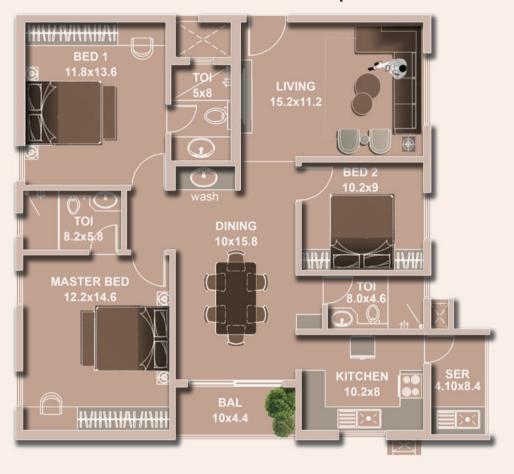

g track

#### **PLUMBING**

- Sanitary fixtures of reputed make in all bathrooms
- Chromium plated fittings in all bathrooms

#### **ELECTRICAL**

- Split AC provision in master bedroom and living
- BESCOM supply: 5 KW single phase supply
- Standby power of 1 KW for apartments and 100% power backup for common area facilities
- Telivison points in living & master bedroom
- Telephone points in living & master bedroom
- Intercom facility from security cabin to each apartment only point

## ● FLOOR PLAN 3BHK SBA -1541 SqFt CARPET AREA - 1162 SqFt



# FLOOR PLAN 2BHK SBA -1332 SqFt CARPET AREA - 1005 SqFt





# ● FLOOR PLAN 3BHK SBA -1589 SqFt CARPET AREA - 1199 SqFt



# • FLOOR PLAN 2BHK SBA -1232 SqFt CARPET AREA - 930 SqFt





## ● FLOOR PLAN 3BHK SBA -1495 SqFt CARPET AREA - 1128 SqFt



## FLOOR PLAN 3BHK SBA -1622 SqFt CARPET AREA - 1224 SqFt





#### Sakra World Hospital **LOCATION MAP** Hotel ibis Bhagini Hotel Lemon Grass SARJAPUR ROAD RMZ Ecospace Gear International **Eductional Institutes** Global Indian Orchids the International School Hanuman Spencer Super Temple International School Market Doddakannehalli Cambridge School Silk Board Junction WIPRO Greenwood High International Scho Notre Dame Academy Army Camp HSR BDA TOTAL Mall Carmelaram Complex ING Vysa Bank Railway Station VIBGYOR high School **HSR** Layout Junction • Doddakannehal **PES University** Kalkondi Oxford Engineering College Amrita University SARJAPUR ROAD Vibgtyor School Help line Oakridge ICICI Bank Chinmaya Hospital International Vidya Mandira **Business Hubs** School WIPRO Eleven Infosvs spor