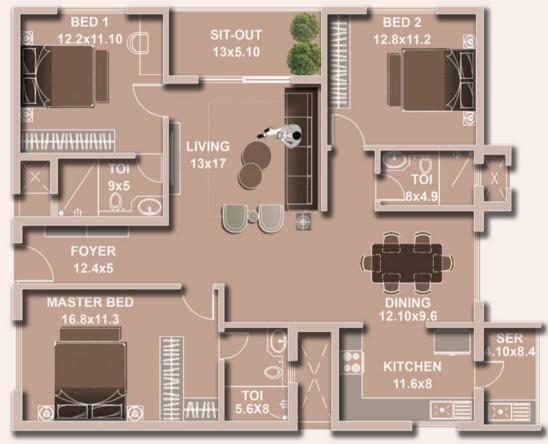

ke in all bathrooms
- Chromium plated fittings in all bathrooms

#### **ELECTRICAL**

- Split AC provision in master bedroom and living
- BESCOM supply: 5 KW single phase supply
- Standby power of 1 KW for apartments and 100% power backup for common area facilities
- Telivison points in living & master bedroom
- Telephone points in living & master bedroom
- Intercom facility from security cabin to each apartment only point

## ● FLOOR PLAN 3BHK SBA -1541 SqFt CARPET AREA - 1162 SqFt



# FLOOR PLAN 2BHK SBA -1332 SqFt CARPET AREA - 1005 SqFt





# ● FLOOR PLAN 3BHK SBA -1589 SqFt CARPET AREA - 1199 SqFt



# • FLOOR PLAN 2BHK SBA -1232 SqFt CARPET AREA - 930 SqFt





## ● FLOOR PLAN 3BHK SBA -1495 SqFt CARPET AREA - 1128 SqFt



## FLOOR PLAN 3BHK SBA -1622 SqFt CARPET AREA - 1224 SqFt





#### Sakra World Hospital **LOCATION MAP** Hotel ibis Bhagini Hotel Lemon Grass SARJAPUR ROAD RMZ Ecospace Gear International **Eductional Institutes** Global Indian Orchids the International School Hanuman Spencer Super Temple International School Market Doddakannehalli Cambridge School Silk Board Junction WIPRO Greenwood High International Scho Notre Dame Academy Army Camp HSR BDA TOTAL Mall Carmelaram Complex ING Vysa Bank Railway Station VIBGYOR high School **HSR** Layout Junction • Doddakannehal **PES University** Kalkondi Oxford Engineering College Amrita University SARJAPUR ROAD Vibgtyor School Help line Oakridge ICICI Bank Chinmaya Hospital International Vidya Mandira **Business Hubs** School WIPRO Eleven Infosvs sports arena HCL Technology Dommasandra Biocon Nandi Toyota **BP