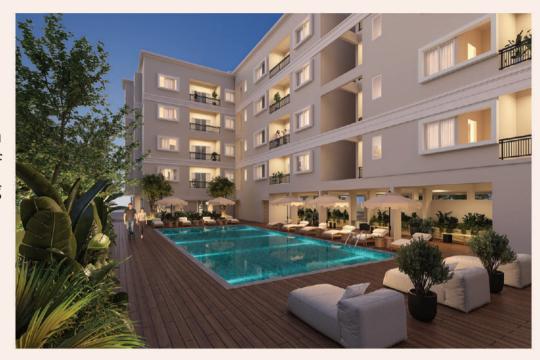

#### **COMMON FACILITIES**

- · Swimming pool, Gym, Multipurpose hall, Indoor games,
- Play court, Jogging track