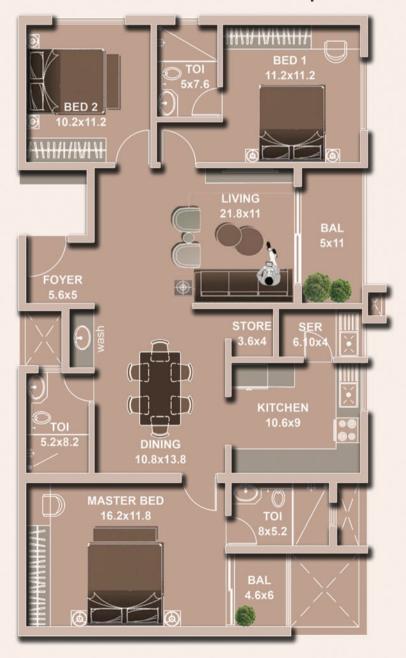

esigner landscaping

#### **COMMON FACILITIES**

- · Swimming pool, Gym, Multipurpose hall, Indoor games,
- Play court, Jogging track

#### **PLUMBING**

- Sanitary fixtures of reputed make in all bathrooms
- Chromium plated fittings in all bathrooms

#### **ELECTRICAL**

- Split AC provision in master bedroom and living
- BESCOM supply: 5 KW single phase supply
- Standby power of 1 KW for apartments and 100% power backup for common area facilities
- Telivison points in living & master bedroom
- Telephone points in living & master bedroom
- Intercom facility from security cabin to each apartment only point

## ● FLOOR PLAN 3BHK SBA -1541 SqFt CARPET AREA - 1162 SqFt



# FLOOR PLAN 2BHK SBA -1332 SqFt CARPET AREA - 1005 SqFt





# ● FLOOR PLAN 3BHK SBA -1589 SqFt CARPET AREA - 1199 SqFt



# • FLOOR PLAN 2BHK SBA -1232 SqFt CARPET AREA - 930 SqFt





## ● FLOOR PLAN 3BHK SBA -1495 SqFt CARPET AREA - 1128 SqFt



## FLOOR PLAN 3BHK SBA -1622 SqFt CARPET AREA - 1224 SqFt





#### Sakra World Hospital **LOCATION MAP** Hotel ibis Bhagini Hotel Lemon Grass SARJAPUR ROAD RMZ Ecospace Gear International **Eductional Institutes** Global Indian Orchids the International School Hanuman Spencer Super Temple International School Market Doddakannehalli Cambridge School Silk Board Junction WIPRO Greenwood High International Scho Notre Dame Academy Army Camp HSR BDA TOTAL Mall Carmelaram Complex ING Vysa Bank Railway Station VIBGYOR high School **HSR** Layout Junction • Doddakannehal **PES University** Kalkondi Oxford Engineering College Amrita University SARJAPUR ROAD Vibgtyor School