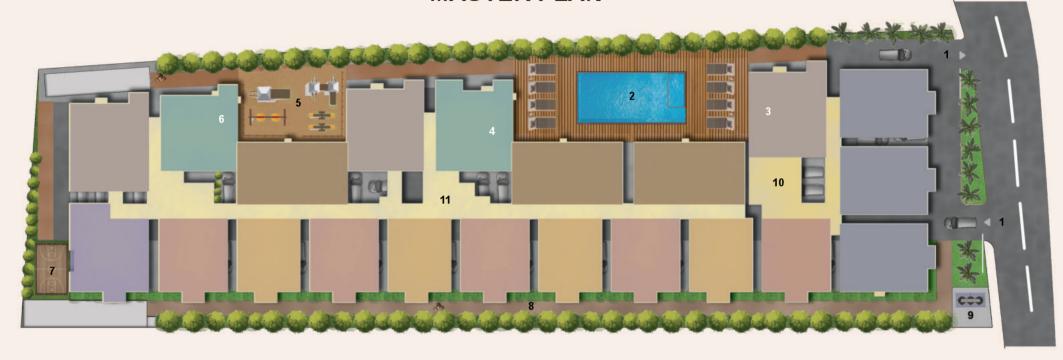

### **MASTER PLAN**

### **GENERAL/OUTDOOR AMENITIES**

| 1 ENTRY/EXIT | 4 INDOOR GAMES         | 7 PLAY COURT    | 10 BLOCK A |
|--------------|------------------------|-----------------|------------|
| 2 POOL       | 5 CHILDREN'S PLAY AREA | 8 JOGGING TRACK | 11 BLOCK B |

3 GYM 6 MULTI-PURPOSE HALL 9 ELECTRICAL TRANSFORMER