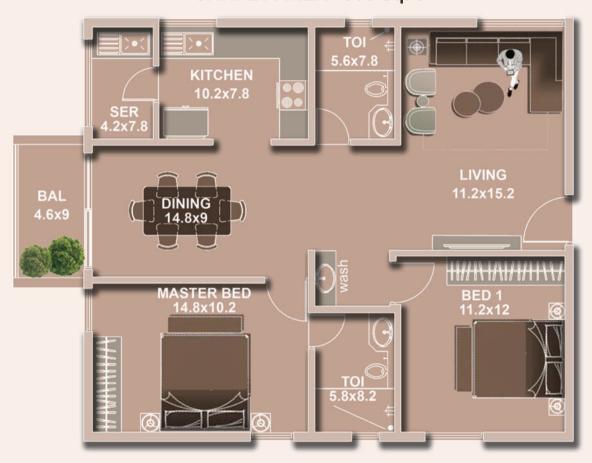

pool, Gym, Multipurpose hall, Indoor games,
- Play court, Jogging track

#### **PLUMBING**

- Sanitary fixtures of reputed make in all bathrooms
- Chromium plated fittings in all bathrooms

#### **ELECTRICAL**

- Split AC provision in master bedroom and living
- BESCOM supply: 5 KW single phase supply
- Standby power of 1 KW for apartments and 100% power backup for common area facilities
- Telivison points in living & master bedroom
- Telephone points in living & master bedroom
- Intercom facility from security cabin to each apartment only point

## ● FLOOR PLAN 3BHK SBA -1541 SqFt CARPET AREA - 1162 SqFt



# FLOOR PLAN 2BHK SBA -1332 SqFt CARPET AREA - 1005 SqFt





# ● FLOOR PLAN 3BHK SBA -1589 SqFt CARPET AREA - 1199 SqFt



# • FLOOR PLAN 2BHK SBA -1232 SqFt CARPET AREA - 930 SqFt





## ● FLOOR PLAN 3BHK SBA -1495 SqFt CARPET AREA - 1128 SqFt



## FLOOR PLAN 3BHK SBA -1622 SqFt CARPET AREA - 1224 SqFt





#### Sakra World Hospital **LOCATION MAP** Hotel ibis Bhagini Hotel Lemon Grass SARJAPUR ROAD RMZ Ecospace Gear International **Eductional Institutes** Global Indian Orchids the International School Hanuman Spencer Super Temple International School Market Doddakannehalli Cambridge School Silk Board Junction WIPRO Greenwood High International Scho Notre Dame Academy Army Camp HSR BDA TOTAL Mall Carmelaram Complex ING Vysa Bank Railway Station VIBGYOR high School **HSR** Layout Junction • Doddakannehal **PES University** Kalkondi Oxford Engineering College Amrita University SARJAPUR ROAD Vibgtyor School Help line Oakridge ICICI Bank Chinmaya Hospital International