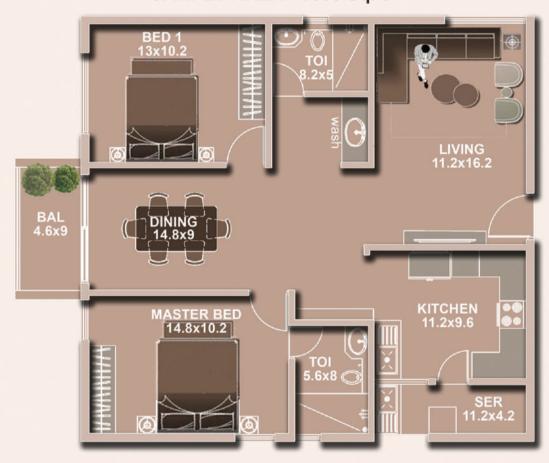

um glazed windows

#### **LIFTS**

3Lifts

#### **LANDSCAPE**

Designer landscaping

#### **COMMON FACILITIES**

- · Swimming pool, Gym, Multipurpose hall, Indoor games,
- Play court, Jogging track

#### **PLUMBING**

- Sanitary fixtures of reputed make in all bathrooms
- Chromium plated fittings in all bathrooms

#### **ELECTRICAL**

- Split AC provision in master bedroom and living
- BESCOM supply: 5 KW single phase supply
- Standby power of 1 KW for apartments and 100% power backup for common area facilities
- Telivison points in living & master bedroom
- Telephone points in living & master bedroom
- Intercom facility from security cabin to each apartment only point

## ● FLOOR PLAN 3BHK SBA -1541 SqFt CARPET AREA - 1162 SqFt



# FLOOR PLAN 2BHK SBA -1332 SqFt CARPET AREA - 1005 SqFt





# ● FLOOR PLAN 3BHK SBA -1589 SqFt CARPET AREA - 1199 SqFt



# • FLOOR PLAN 2BHK SBA -1232 SqFt CARPET AREA - 930 SqFt





## ● FLOOR PLAN 3BHK SBA -1495 SqFt CARPET AREA - 1128 SqFt



## FLOOR PLAN 3BHK SBA -1622 SqFt CARPET AREA - 1224 SqFt





#### Sakra World Hospital **LOCATION MAP** Hotel ibis Bhagini Hotel Lemon Grass SARJAPUR ROAD RMZ Ecospace Gear International **Eductional Institutes** Global Indian Orchids the International School Hanuman Spencer Super Temple International School Market Doddakannehalli Cambridge School Silk Board Junction WIPRO Greenwood High International Scho Notre Dame Academy Army Camp HSR BDA TOTAL Mall Carmelaram Complex ING Vysa Bank Railway Station VIBGYOR high School **HSR** Layout Junction • Doddakannehal **PES University** Kalkondi Oxford Engi