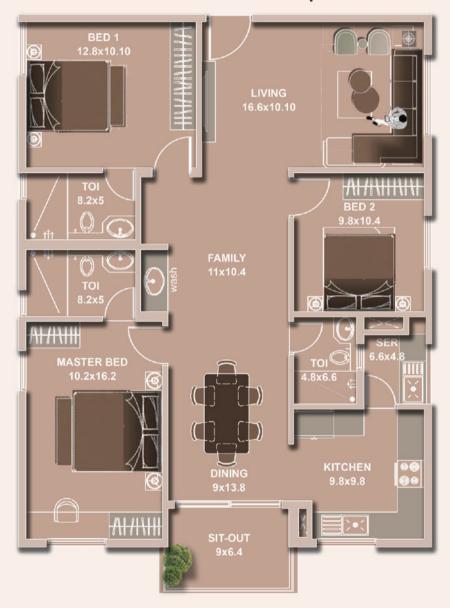

/
   UPVC extruded frames and shutter with panels
   Aluminium glazed windows

#### **LIFTS**

3Lifts

#### **LANDSCAPE**

Designer landscaping

#### **COMMON FACILITIES**

- · Swimming pool, Gym, Multipurpose hall, Indoor games,
- Play court, Jogging track

#### **PLUMBING**

- Sanitary fixtures of reputed make in all bathrooms
- Chromium plated fittings in all bathrooms

#### **ELECTRICAL**

- Split AC provision in master bedroom and living
- BESCOM supply: 5 KW single phase supply
- Standby power of 1 KW for apartments and 100% power backup for common area facilities
- Telivison points in living & master bedroom
- Telephone points in living & master bedroom
- Intercom facility from security cabin to each apartment only point

## ● FLOOR PLAN 3BHK SBA -1541 SqFt CARPET AREA - 1162 SqFt



# FLOOR PLAN 2BHK SBA -1332 SqFt CARPET AREA - 1005 SqFt





# ● FLOOR PLAN 3BHK SBA -1589 SqFt CARPET AREA - 1199 SqFt



# • FLOOR PLAN 2BHK SBA -1232 SqFt CARPET AREA - 930 SqFt





## ● FLOOR PLAN 3BHK SBA -1495 SqFt CARPET AREA - 1128 SqFt



## FLOOR PLAN 3BHK SBA -1622 SqFt CARPET AREA - 1224 SqFt





#### Sakra World Hospital **LOCATION MAP** Hotel ibis Bhagini Hotel Lemon Grass SARJAPUR ROAD RMZ Ecospace Gear International **Eductional Institutes** Global Indian Orchids the International School Hanuman Spencer Super Temple International School Market Doddakannehalli Cambridge School Silk Board Junction WIPRO Greenwood High International Scho Notre Dame Academy Army Camp HSR BDA TOTAL Mall Carmelaram Complex ING Vysa Bank Railway Station VIBGYOR high School **HSR** Layout Junc