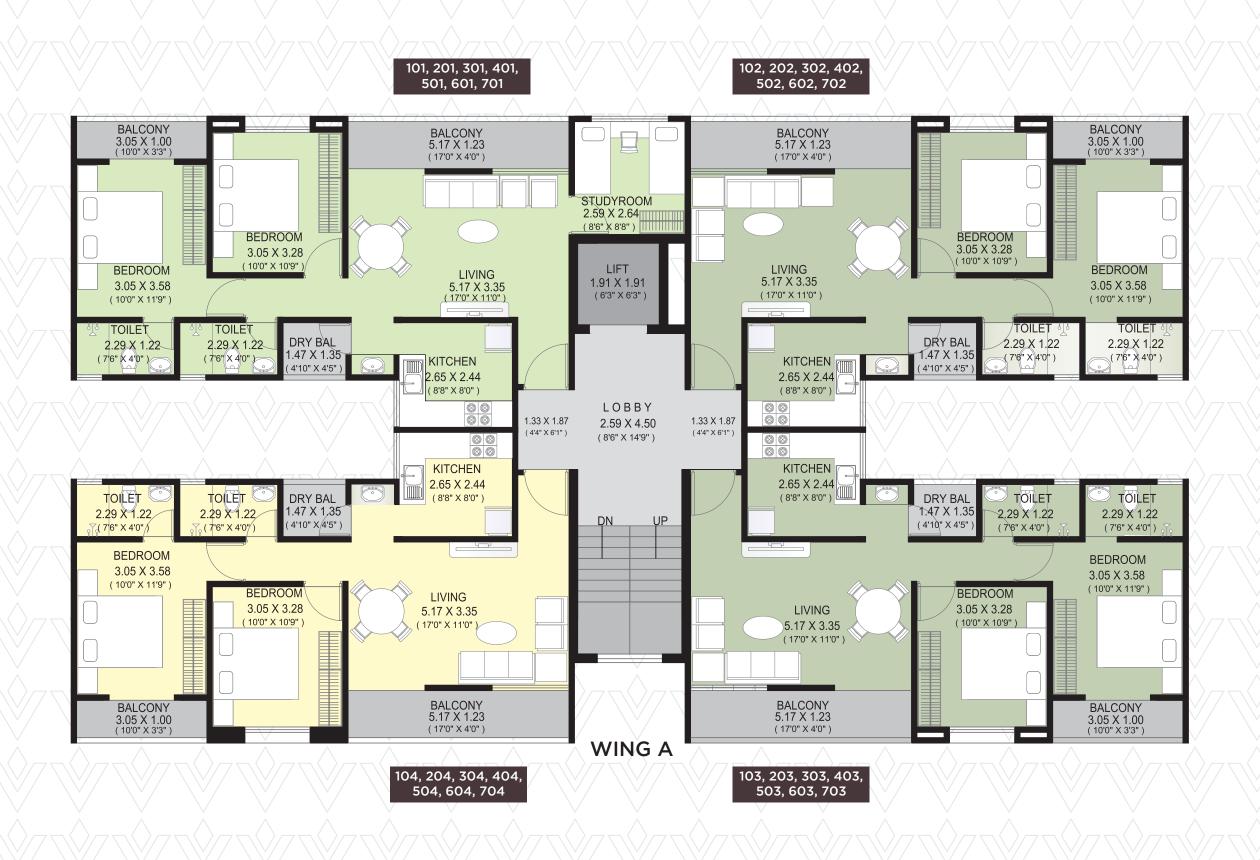

## 1ST TO 7TH FLOOR PLAN WING A

| FLAT<br>NO        | TYPE    | CARPET<br>AREA<br>SQ. MT | OPEN BAL<br>SQ. MT | TOTAL<br>CARPET<br>SQ. MT |
|-------------------|---------|--------------------------|--------------------|---------------------------|
| 101               | 2.5 BHK | 67.88                    | 11.32              | 79.20                     |
| 102<br>103<br>104 | 2 BHK   | 60.84                    | 11.32              | 72.16                     |