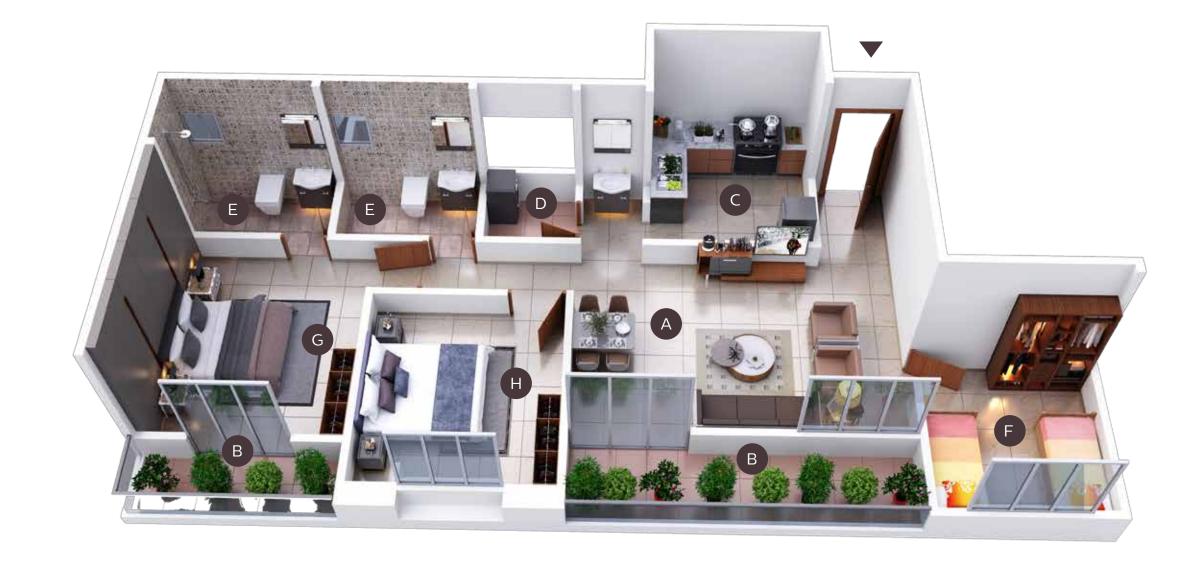

## 2.5 BHK CUT SECTION

A: Living Room E: WC / Bath

B: Terrace F: Kids Bedroom

C: Kitchen G: Master Bedroom

D: Dry Balcony H: Bedroom