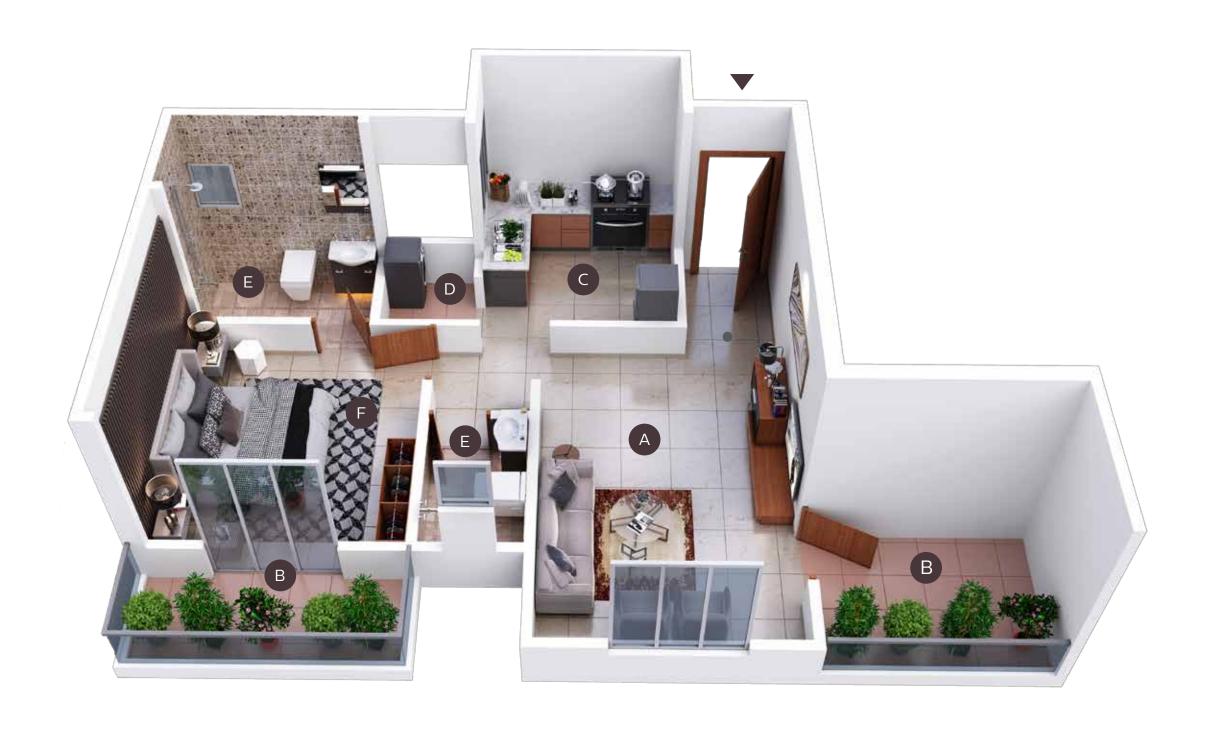

## 1 BHK CUT SECTION

A: Living Room D: Dry Balcony

B: Terrace E: WC / Bath

C: Kitchen F: Bedroom