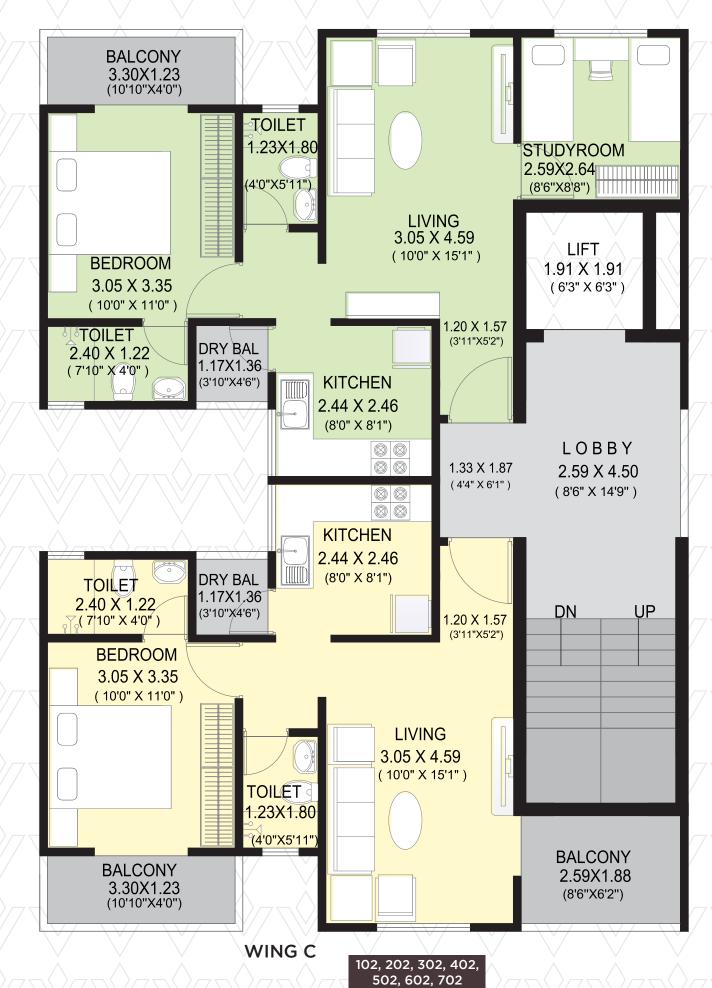

## 1ST TO 7TH FLOOR PLAN WING C

101, 201, 301, 401, 501, 601, 701

| \ |         |                          |                    |                           |
|---|---------|--------------------------|--------------------|---------------------------|
|   | TYPE    | CARPET<br>AREA<br>SQ. MT | OPEN BAL<br>SQ. MT | TOTAL<br>CARPET<br>SQ. MT |
|   | 1.5 BHK | 48.98                    | 5.64               | 54.62                     |