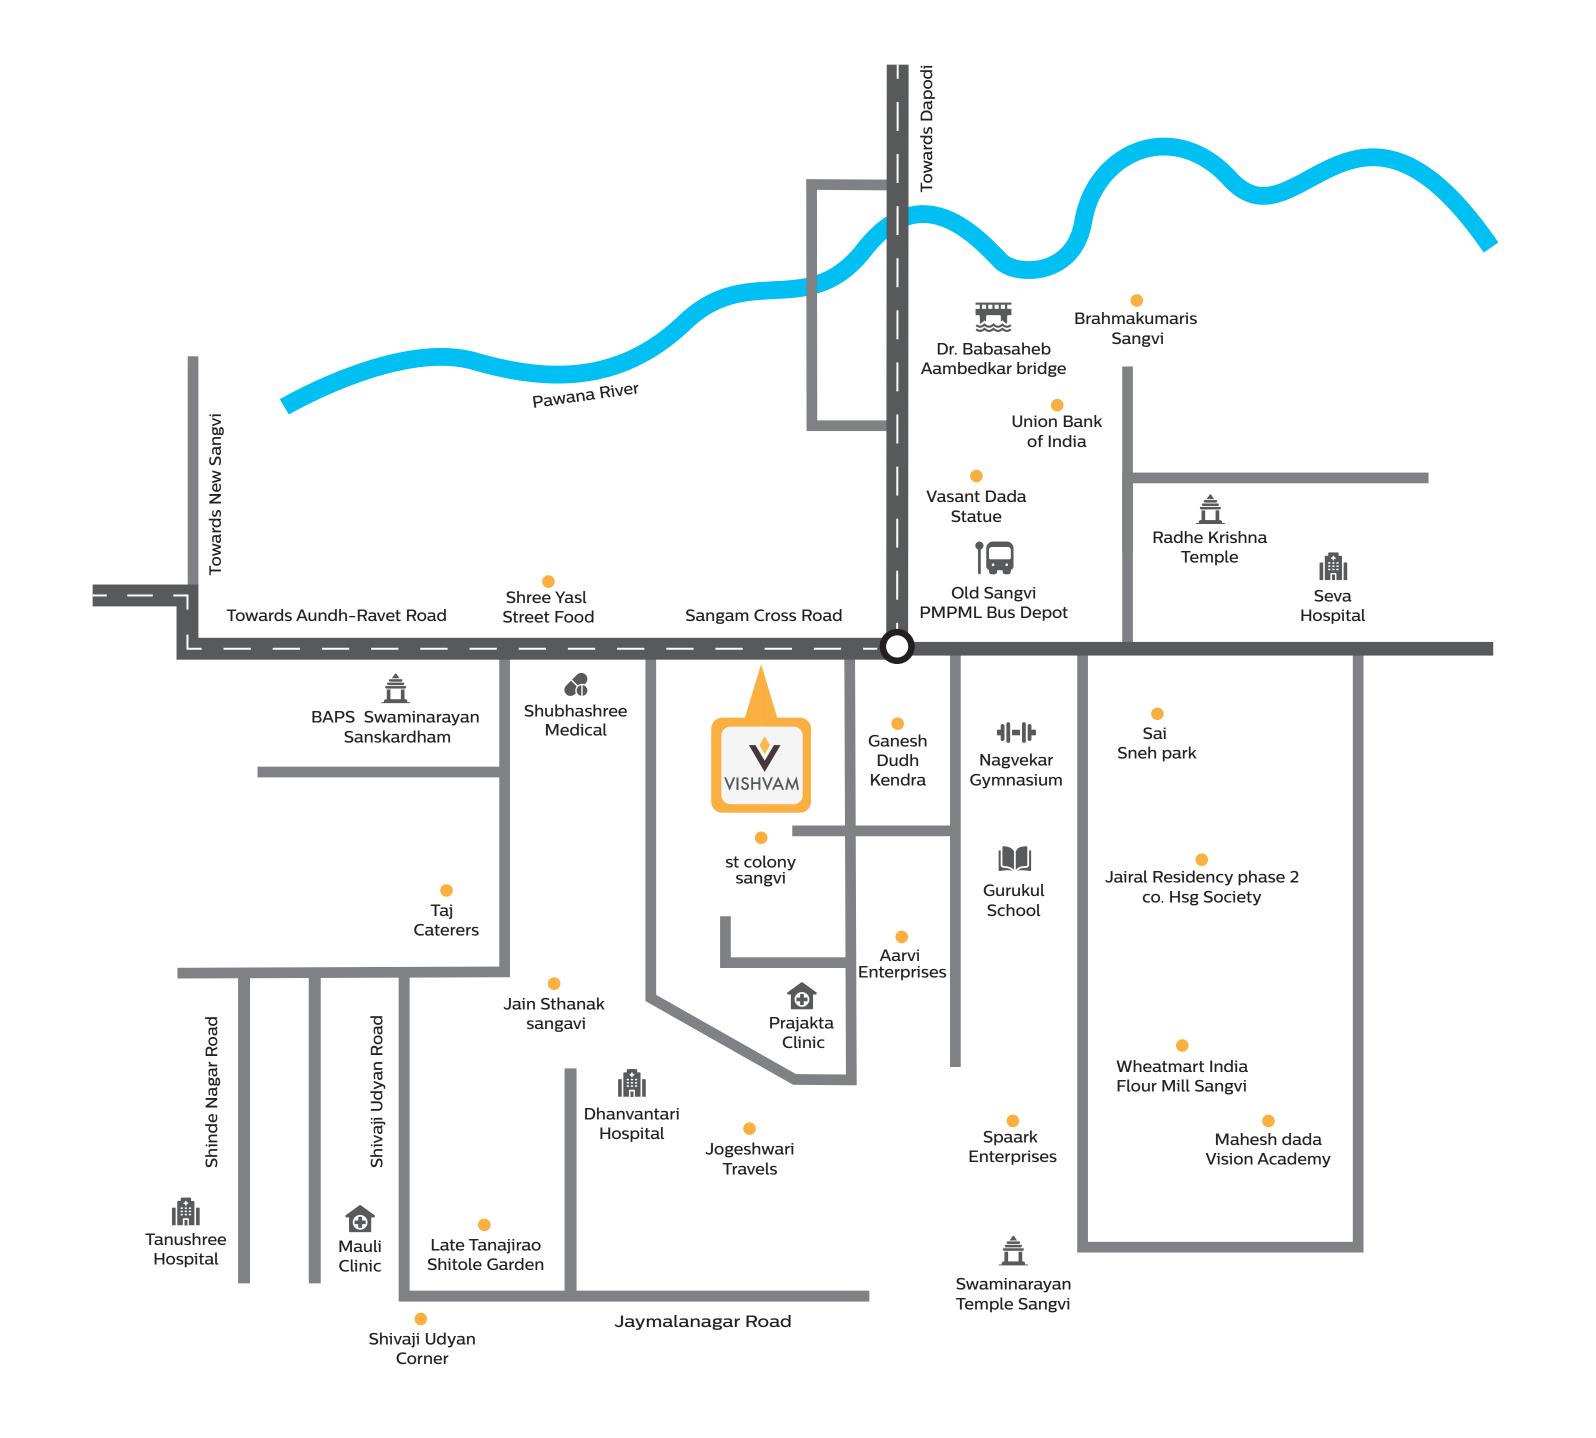

## **LOCATION MAP**

#### KEY DESTINATIONS

#### **EDUCATIONAL INSTITUTES**

- · Juniors Orchid Pre School
- Wonderland Nursery School
- Spicer Higher Secondary School
- Rainbow Primary School
- Swami Vivekanand High School

#### **HOSPITALS**

- Tanushree Hospital
- Ayush Hospital
- Sai Multispecialty Hospital
- Dr. Bhalerao Children Hospital

#### SHOPPING CENTERS

- · Nexus Westend
- · Ozone Mall
- Spot 18
- Vision Mall

#### MARKET

- Sangvi Market
- Dapodi Market
- Aundh Market

#### **KEY DESTINATIONS**: (Distance in km)

- Railway station : 1 km (Dapodi)
- Bus stop\Public transport : 0 km
- IT Parks/ MIDC area : 2.9 km