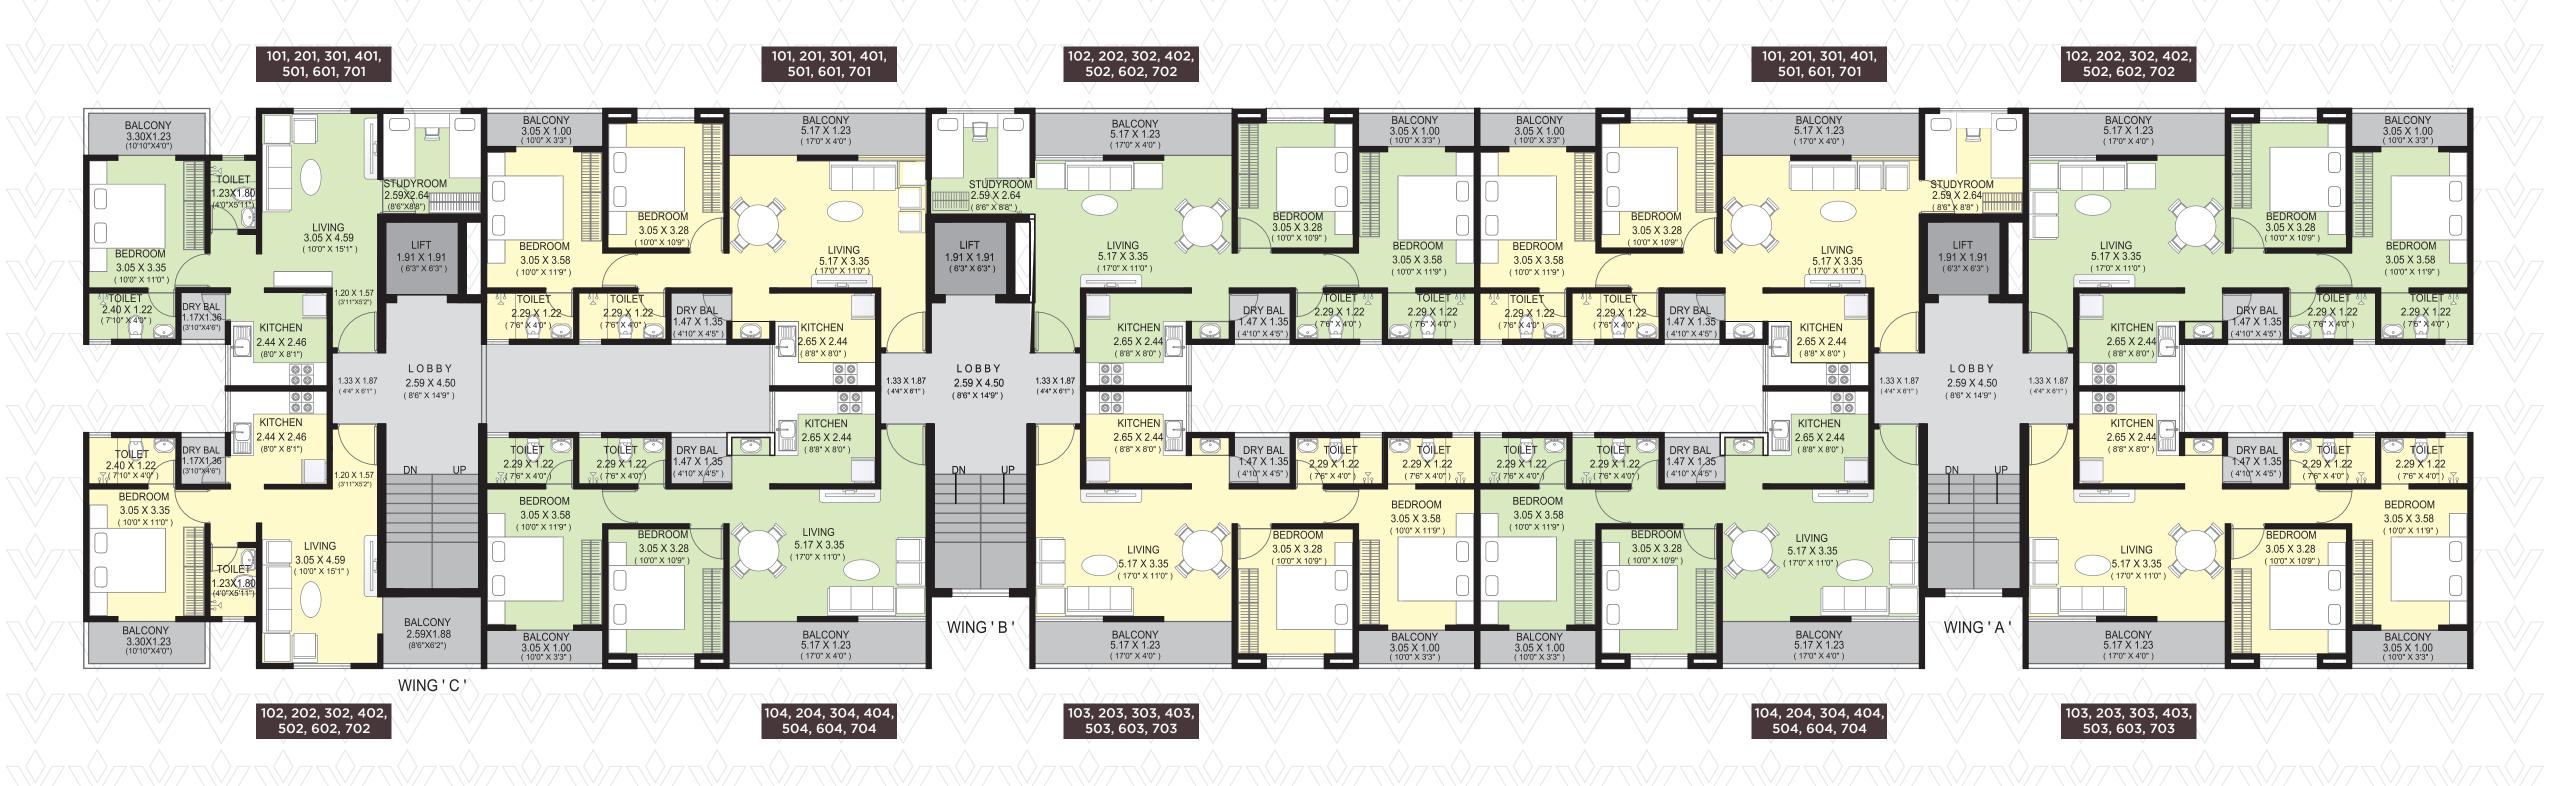

## TYPICAL FLOOR PLAN

| FLAT<br>NO | TYPE    | CARPET<br>AREA<br>SQ. MT | OPEN BAL<br>SQ. MT | TOTAL<br>CARPET<br>SQ. MT |
|------------|---------|--------------------------|--------------------|---------------------------|
| 101        | 1.5 BHK | 48.98                    | 5.64               | 54.62                     |
| 102        | 1 BHK   | 42.00                    | 10.50              | 52.50                     |

| FLAT<br>NO        | TYPE    | CARPET<br>AREA<br>SQ. MT | OPEN BAL<br>SQ. MT | CARPET<br>SQ. MT |
|-------------------|---------|--------------------------|--------------------|------------------|
| 101<br>103<br>104 | 2 BHK   | 60.84                    | 11.32              | 72.16            |
| 102               | 2.5 BHK | 67.88                    | 11.32              | 79.20            |

| FLAT<br>NO        | TYPE    | CARPET<br>AREA<br>SQ. MT | OPEN BAL<br>SQ. MT | TOTAL<br>CARPET<br>SQ. MT |              |
|-------------------|---------|--------------------------|--------------------|---------------------------|--------------|
| 101               | 2.5 BHK | 67.88                    | 11.32              | 79.20                     | $\backslash$ |
| 102<br>103<br>104 | 2 BHK   | 60.84                    | 11.32              | 72.16                     |              |

## 1ST TO 7TH FLOOR PLAN WING A

| FLAT<br>NO        | TYPE    | CARPET<br>AREA<br>SQ. MT | OPEN BAL<br>SQ. MT | TOTAL<br>CARPET<br>SQ. MT |
|-------------------|---------|--------------------------|--------------------|---------------------------|
| 101               | 2.5 BHK | 67.88                    | 11.32              | 79.20                     |
| 102<br>103<br>104 | 2 BHK   | 60.84                    | 11.32              | 72.16                     |

## 1ST TO 7TH FLOOR PLAN WING C

101, 201, 301, 401, 501, 601, 701

| \ |         |                          |                    |                           |
|---|---------|--------------------------|--------------------|---------------------------|
|   | TYPE    | CARPET<br>AREA<br>SQ. MT | OPEN BAL<br>SQ. MT | TOTAL<br>CARPET<br>SQ. MT |
|   | 1.5 BHK | 48.98                    | 5.64               | 54.62                     |

10.50