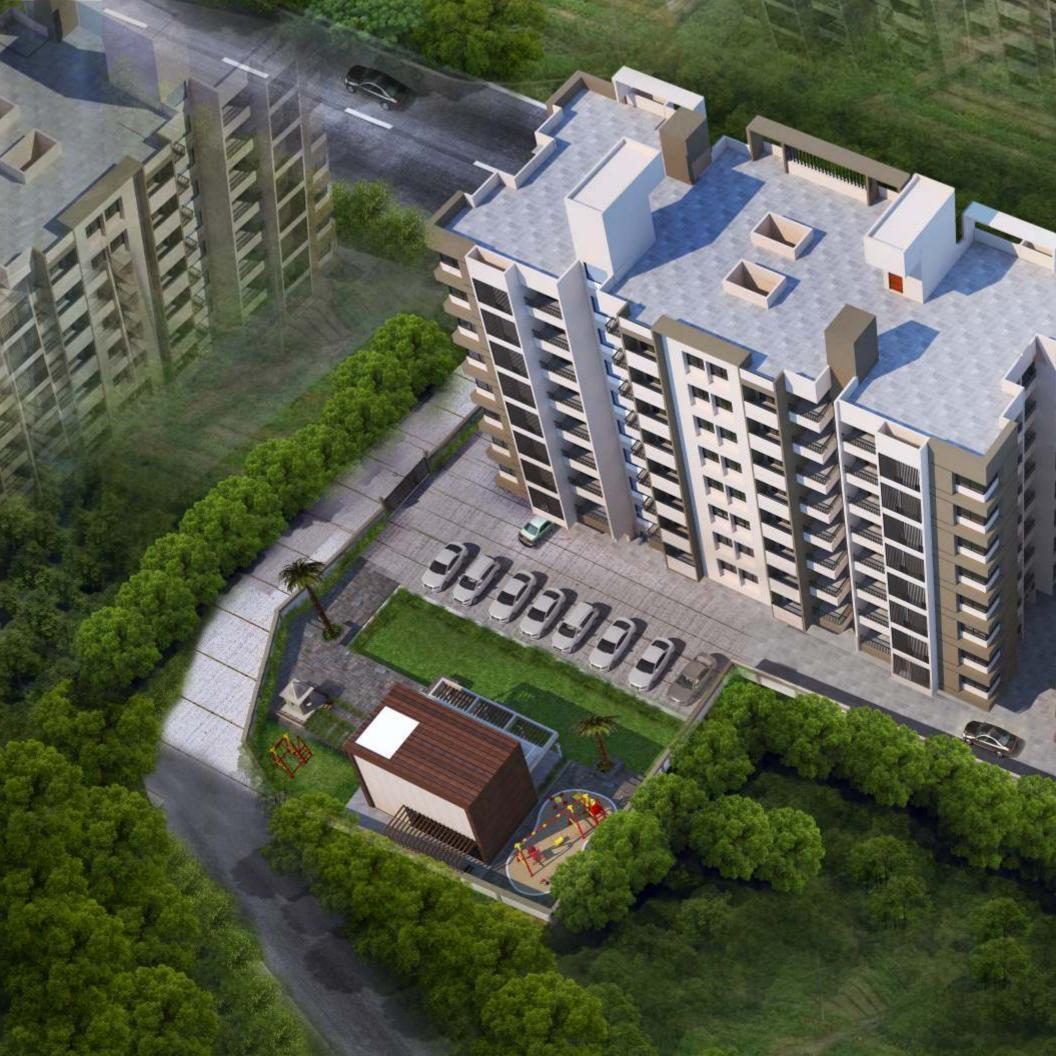

# **CHILDRENS PLAY AREA**

# **DECORATIVE ENTRANCE GATE**

**TEMPLE** 

**SPECIAOUS PARKING** 

# **AMENITIES**

- Multipurpose Hall in Club house.
- Indoor gym in Club house
- Party lawn with Beautiful flower Garden
- Children play area and Jogging track
- Shree Sai Temple
- Genrator backup for common lighting and lift.
- Ample Parking.
- Watchman cabin with cctv security system
- Rain Water Harvesting arrangements.
- solar system for hot water
- Well equipped Fire Fighting System.
- Big entrance gate with Watchman cabin.