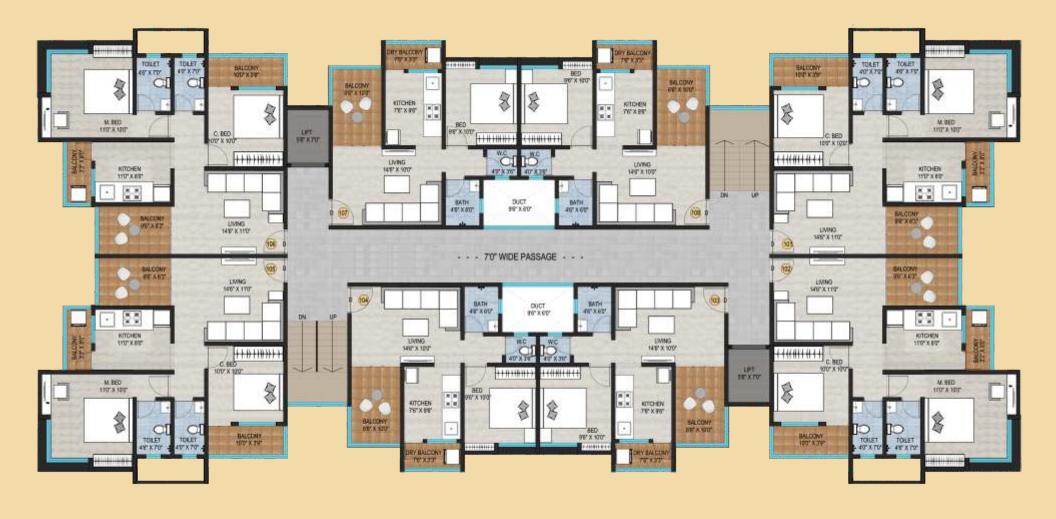

### **TYPICAL FLOOR PLAN FIRST TO EIGHT**

| FLAT TYPE | CARPET<br>SQ.FT | BALCONY<br>SQ.FT | BUILT.UP<br>sq.ft | CHARGEABLE<br>SQ.FT |     |
|-----------|-----------------|------------------|-------------------|---------------------|-----|
| 1 BHK     | 388.25          | 89.50            | 477.75            | 645.00              | S   |
| 2 BHK     | 580.50          | 123.00           | 703.50            | 950.00              | N N |