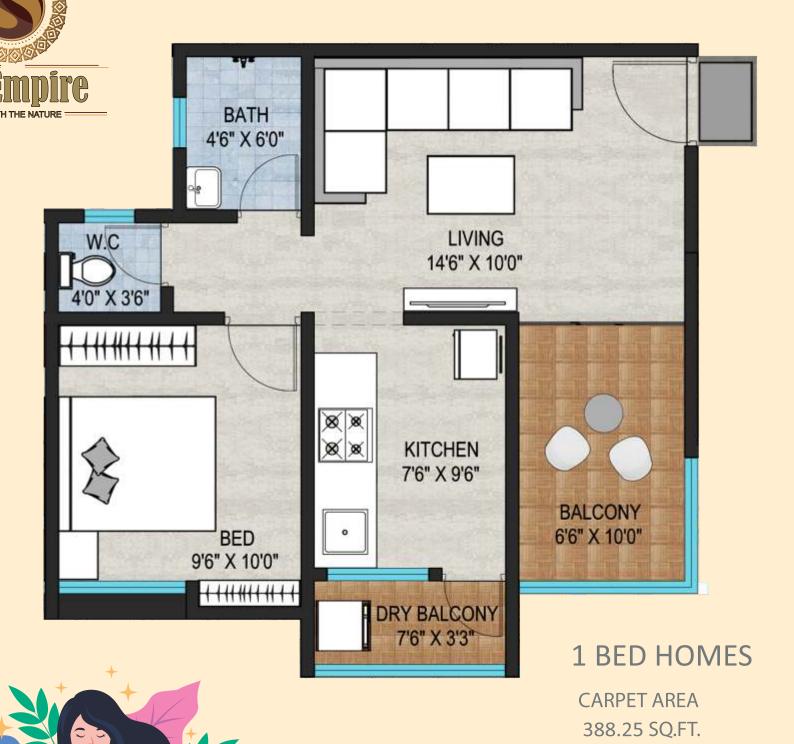

# 1 BED HOMES

With all necessary furniture in place, these flats look like neat & tidy home. Kitchen comes with Dry balcony is very useful for working couples. Ample light & ventilation to kitchen means, your spouse will enjoy cooking in this Kitchen & food will be hygienic & yummy. Fresh air coming from windows will boost your spirit,

### **TYPICAL FLOOR PLAN FIRST TO EIGHT**

| FLAT TYPE | CARPET<br>SQ.FT | BALCONY<br>SQ.FT | BUILT.UP<br>sq.ft | CHARGEABLE<br>SQ.FT |     |
|-----------|-----------------|------------------|-------------------|---------------------|-----|
| 1 BHK     | 388.25          | 89.50            | 477.75            | 645.00              | S   |
| 2 BHK     | 580.50          | 123.00           | 703.50            | 950.00              | N N |