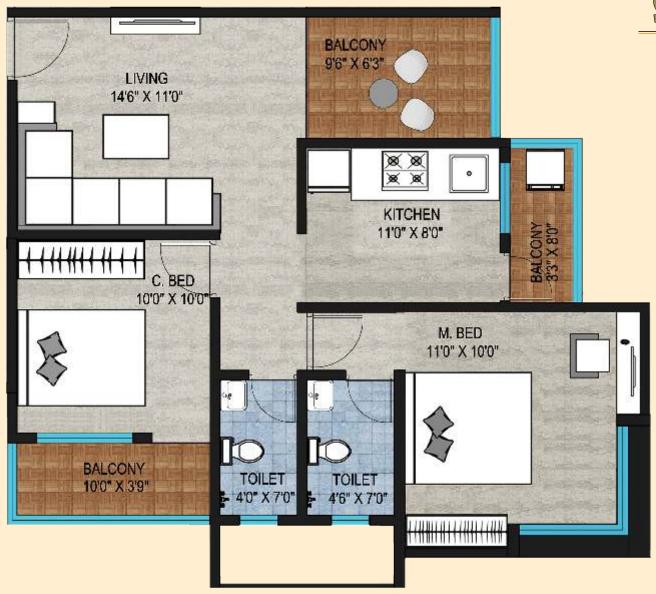

# 2 BED HOMES

CARPET AREA 580.50 SQ.FT.

BALCONY AREA 123.00 SQ.FT.

CHARGEABLE AREA 950.00 SQ.FT.

# 2 BED HOMES

Right sized homes meet the needs of their occupants while promoting energy efficiency, adaptability and affordability.

Apartments that have been design with minimum passage areas, maximum natural lights and ample cross ventilation.

### **TYPICAL FLOOR PLAN FIRST TO EIGHT**

| FLAT TYPE | CARPET<br>SQ.FT | BALCONY<br>SQ.FT | BUILT.UP<br>sq.ft | CHARGEABLE<br>SQ.FT |     |
|-----------|-----------------|------------------|-------------------|---------------------|-----|
| 1 BHK     | 388.25          | 89.50            | 477.75            | 645.00              | S   |
| 2 BHK     | 580.50          | 123.00           | 703.50            | 950.00              | N N |