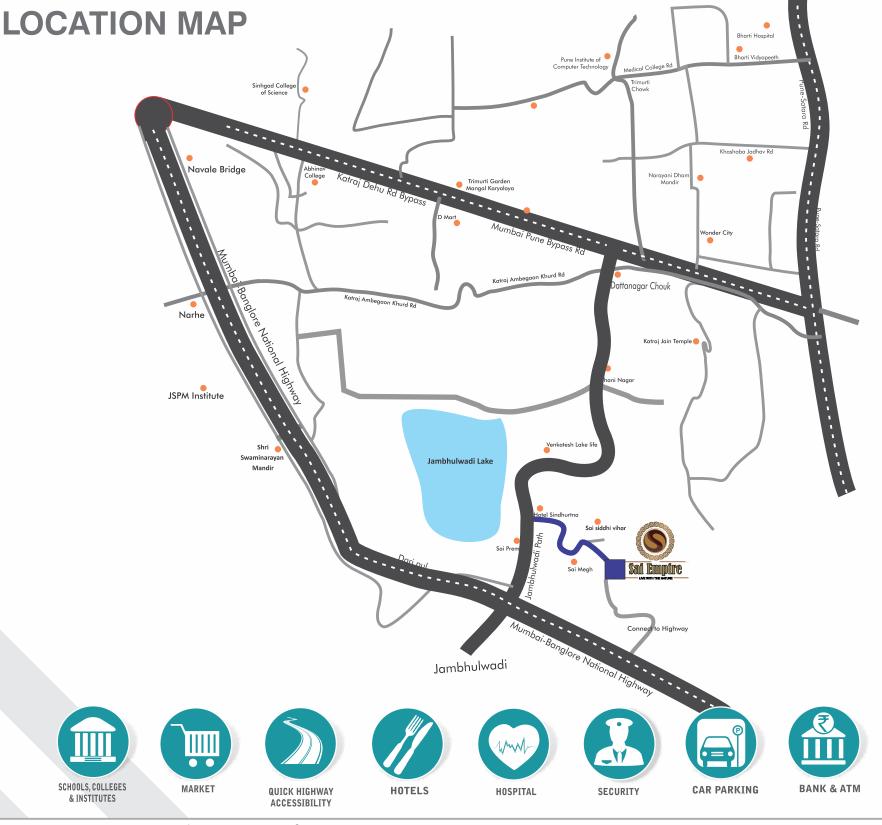

## In the Vicinity of 5 minutes....

- Highway Connectivity
- Rajiv Gandhi Zoological Park
- Katraj Bus Depo
- Shri Swaminarayan Temple

- Bharti Vidyapeeth
- Navale Hospital
- Abhiruchi Mall/Multiplex
- JSPM Institute/ Sinhgad Institute
- D Mart
- Hospital's
- Temple's
- Reliance Mall

# BOOKING CONTACT 950 365 3200, 950 358 3200

SITE ADDRESS: - S.NO.59/2, SAI NAGAR, NEAR JAMBHULWADI BRIDGE, AMBEGAON (KH), PUNE-46

THIS PROJECT IS UNDER RERA REGISTRATION NO IS P52100033090. PROJECT NAME- SAI EMPIRE AND DEVELOPERS NAME - SHREE SAI CONSTRUCTION.