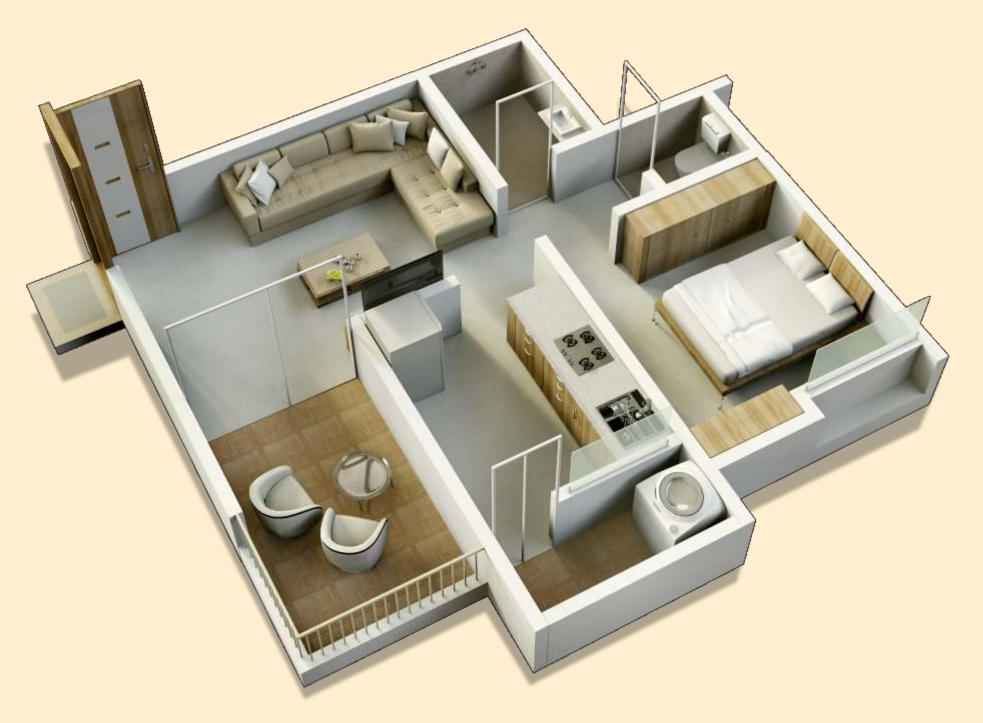

# **Right Sized Homes**

BALCONY AREA 89.50 SQ.FT.

CHARGEABLE AREA 645.00 SQ.FT.

# 1 BED HOMES

With all necessary furniture in place, these flats look like neat & tidy home. Kitchen comes with Dry balcony is very useful for working couples. Ample light & ventilation to kitchen means, your spouse will enjoy cooking in this Kitchen & food will be hygienic & yummy. Fresh air coming from windows will boost your spirit,