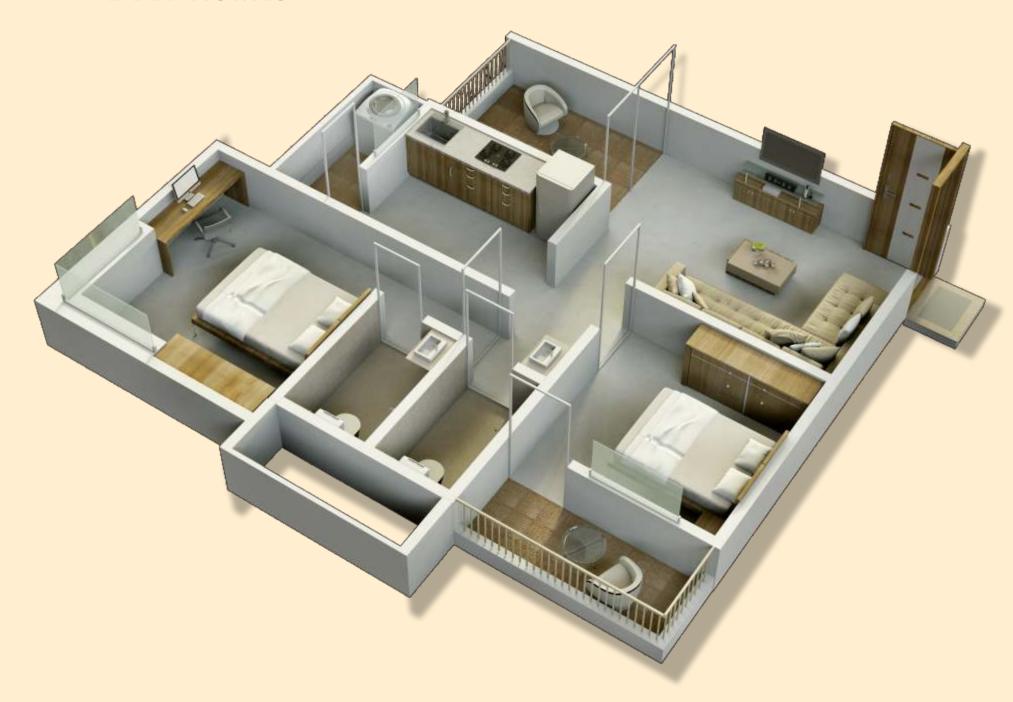

# 2 BED HOMES

CARPET AREA 580.50 SQ.FT.

BALCONY AREA 123.00 SQ.FT.

CHARGEABLE AREA 950.00 SQ.FT.

# 2 BED HOMES

Right sized homes meet the needs of their occupants while promoting energy efficiency, adaptability and affordability.

Apartments that have been design with minimum passage areas, maximum natural lights and ample cross ventilation.

Right sized approach strives to improve "The places we called home" in more sustainable manner.