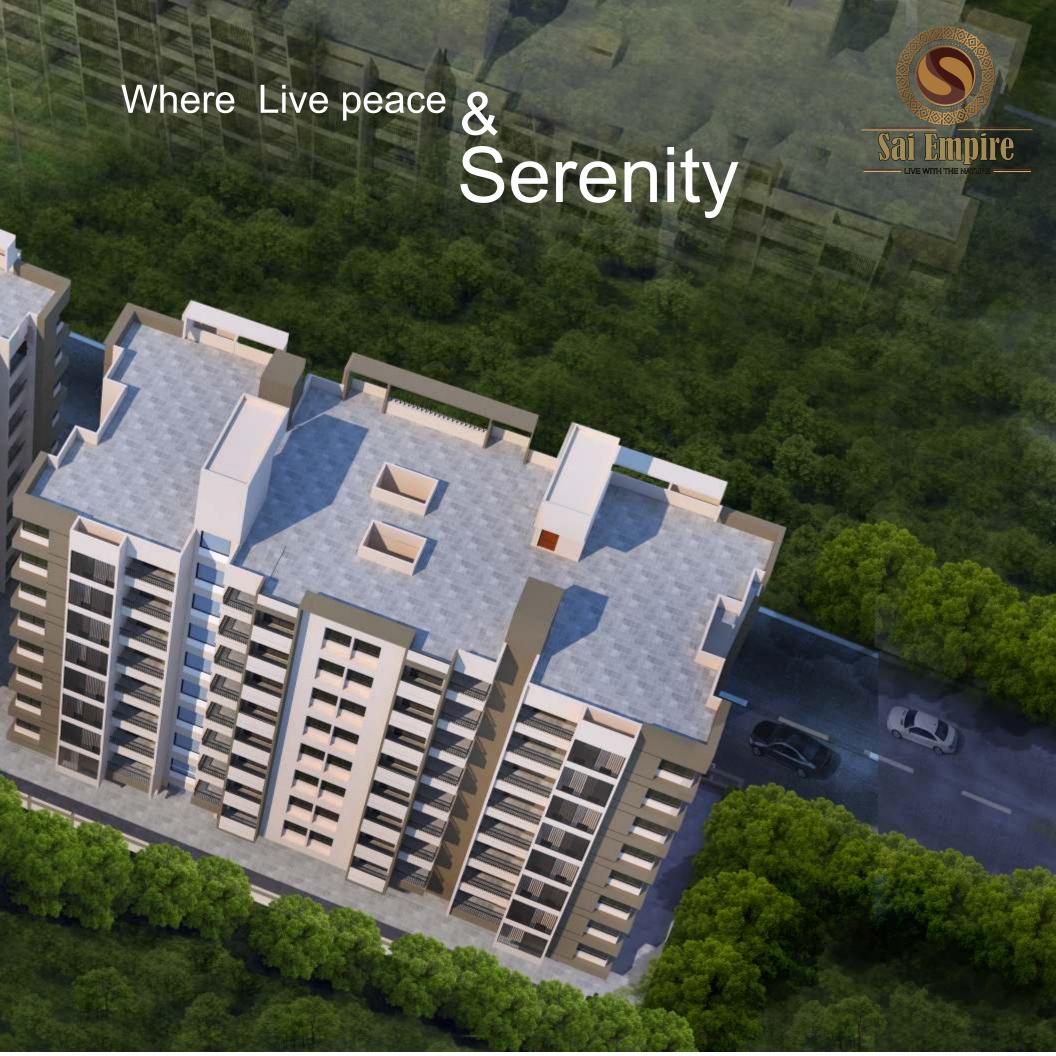

FT | BUILT.UP<br>sq.ft | CHARGEABLE<br>SQ.FT |     |
|-----------|-----------------|------------------|-------------------|---------------------|-----|
| 1 BHK     | 388.25          | 89.50            | 477.75            | 645.00              | S   |
| 2 BHK     | 580.50          | 123.00           | 703.50            | 950.00              | N N |



# **CHILDRENS PLAY AREA**



# **DECORATIVE ENTRANCE GATE**



**TEMPLE** 





**SPECIAOUS PARKING** 



# Where each day is

# Rejuvenating





# Enjoy the lifestyle of your dreams

At the end of the day, what a soul desires from home is the inner calm and peace. Located in the beautiful location that's lavishly surrounded by the greens outside enwrapping the serene atmosphere inside, Mountain is a perfect place to begin Dream Life.









# **SPECIFICATION**

#### **ELECTRICAL**

- Concealed electrical copper wiring.
- Modular switches of reputed brand.
- Adequate number of electrical points
- TV point in living room .
- AC point in Master bed rooms.
- E bike charging point in Parking

### **WINDOWS**

- UPVC/Powder coated aluminum sliding windows with mosquito nets and M.S. Grill.
- Black granite window sills in photo frame style.

#### **DOORS**

- Large size Attractive main entrance door with both sides
   Veneer and wooden door frame.
- All bedrooms, terraces doors with both side laminated
- Toilet door frames in Black granite with Fiber door panels.
- Powder coated Sliding door for terrace

## **KITCHEN**

- Black Granite kitchen platform with stainless steel sink.
- Attractive kitchen dado with tiles up to full heig