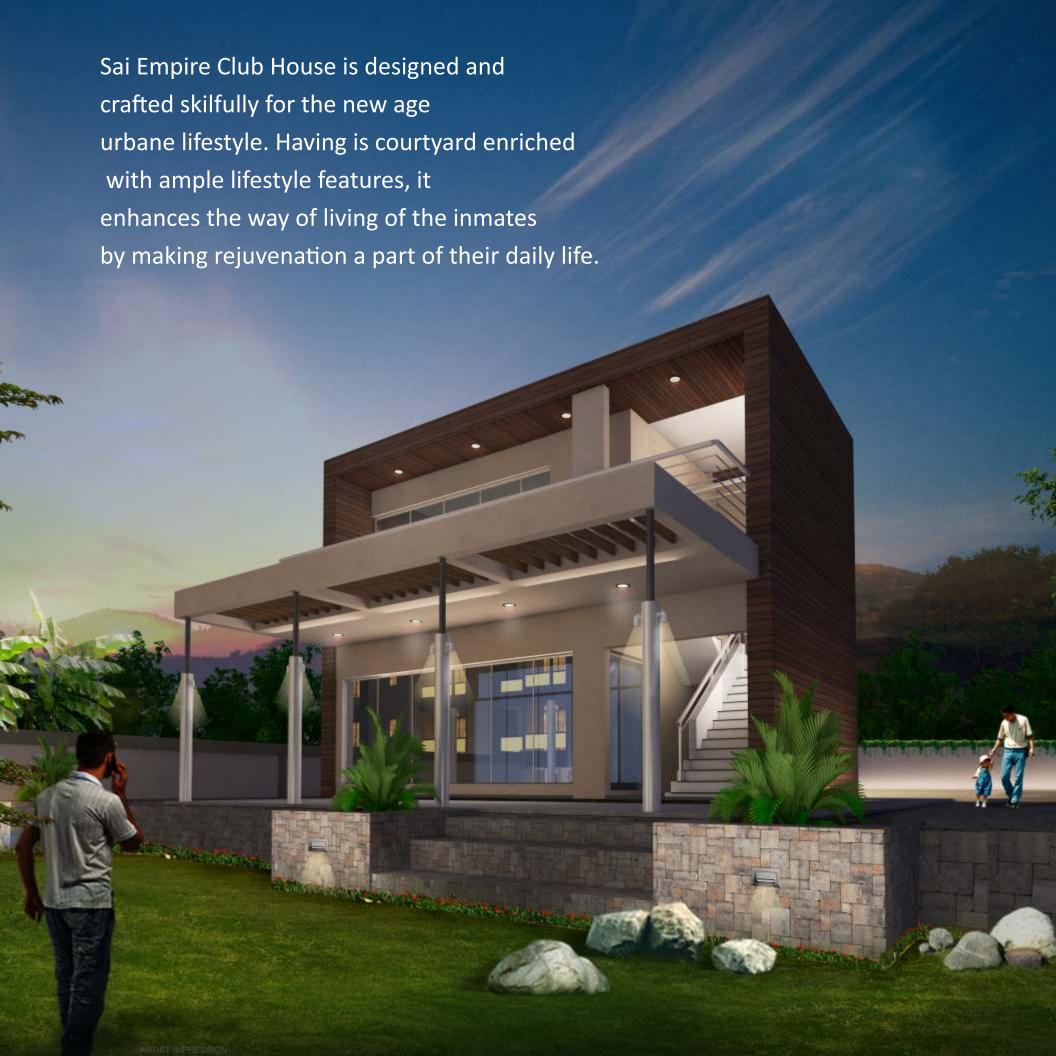

# **AMENITIES**

- Multipurpose Hall in Club house.
- Indoor gym in Club house
- Party lawn with Beautiful flower Garden
- Children play area and Jogging track
- Shree Sai Temple
- Genrator backup for common lighting and lift.
- Ample Parking.
- Watchman cabin with cctv security system
- Rain Water Harvesting arrangements.
- solar system for hot water
- Well equipped Fire Fighting System.
- Big entrance gate with Watchman cabin.