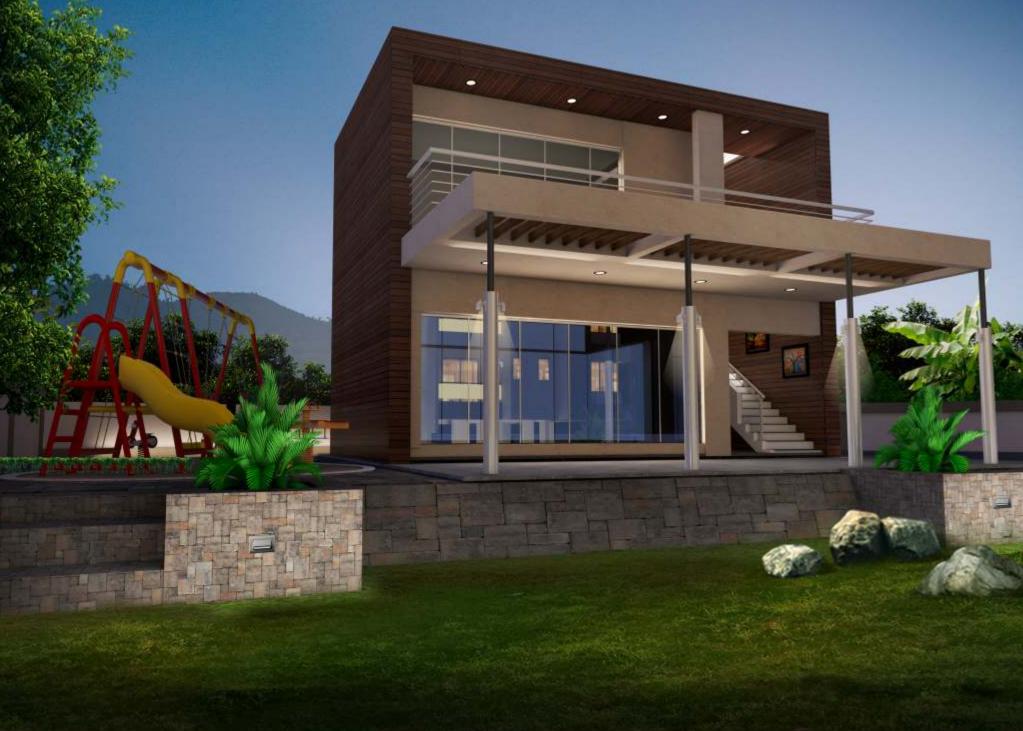

# **AMENITIES**

- Multipurpose Hall in Club house.
- Indoor gym in Club house
- Party lawn with Beautiful flower Garden
- Children play area and Jogging track
- Shree Sai Temple
- Genrator backup for common lighting and lift.
- Ample Parking.
- Watchman cabin with cctv security system
- Rain Water Harvesting arrangements.
- solar system for hot water
- Well equipped Fire Fighting System.
- Big entrance gate with Watchman cabin.