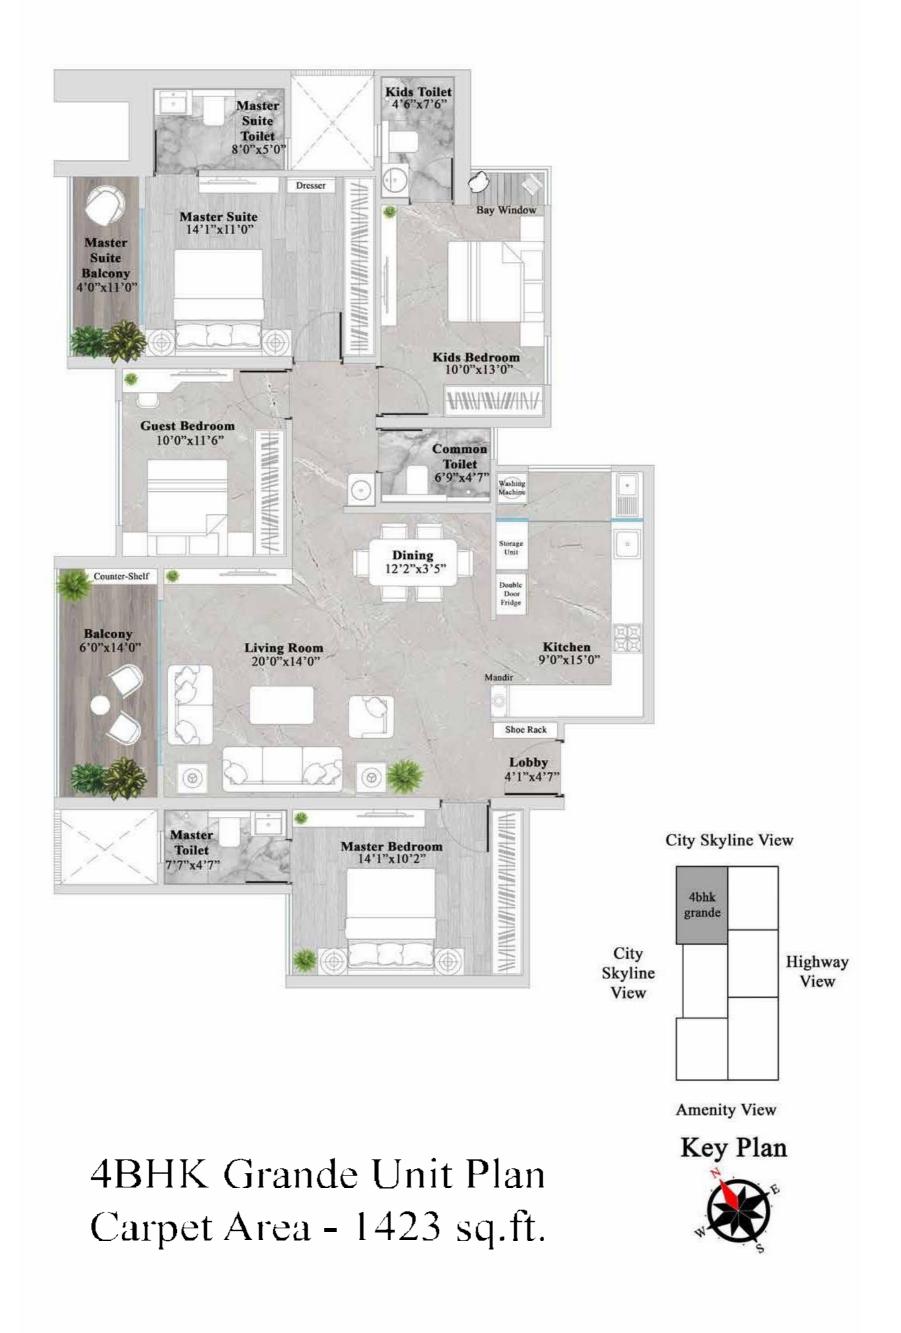

### **4 BHK GRANDE** UNIT PLAN

- Master suite with suite toilet and balcony
- Bay window concept in kids bedroom
- Lavish living room with separate dining area
- A 15x9 ft. kitchen with an L-shaped platform
- Full length wardrobes in all bedrooms
- Marble finish vitrified tiles in entire apartment