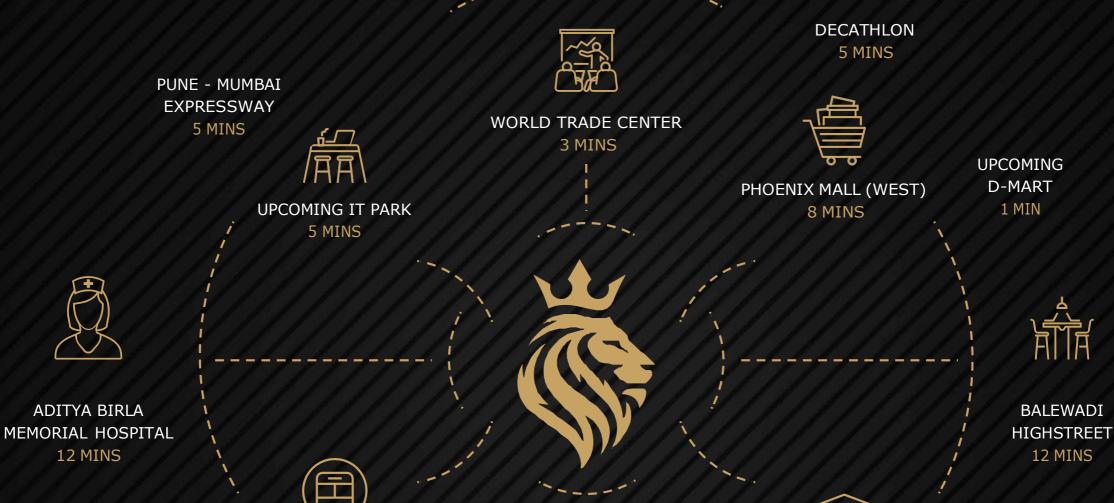

# KEY DISTANCES

#### WORKSPACES

Upcoming World Trade Center Upcoming IT Park Hinjewadi IT Park

#### EDUCATION

Indira Group of Institutes1 MinDr D.Y. Patil college1 MinAkshara International school3 MinEuro School5 Min

#### HEALTHCARE

Lifepoint Multispeciality Hospital Aditya Birla Memorial Hospital Jupiter Hospital Ruby Hall Clinic, Hinjewadi 9 mins 12 mins 15 mins 17 mins

3 mins

5 mins

10 mins

#### CONNECTIVITY

Bhumkar Chowk Pune- Mumbai Expressway Wakad Metro Station Balewadi High Street

### KEY AREAS

Wakad Ravet Balewadi Hinjewadi Baner Bavdhan Aundh Kothrud 1 min 5 mins 8 mins 12 mins

3 mins 5 mins 12 mins 12 mins 12 mins 15 mins 18 mins 20 mins 20 mins