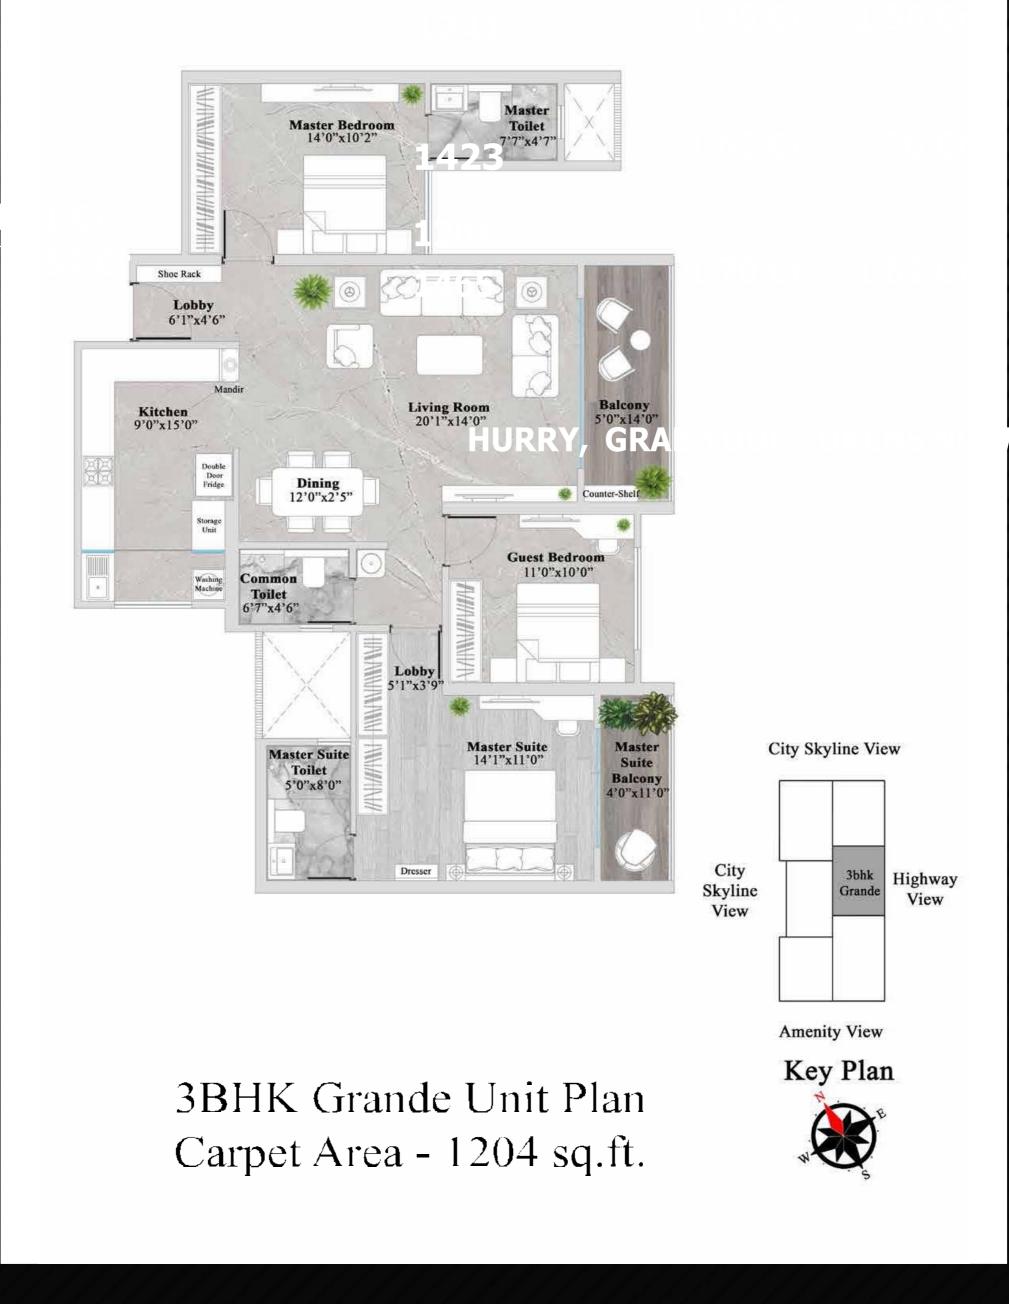

### **3 BHK GRANDE** UNIT PLAN

- Master suite with suite toilet and balcony
- Bay window concept in master bedroom
- Lavish living room with separate dining area
- A 15X9 ft. kitchen with an L-shaped platform
- Full length wardrobes in all bedrooms
- Marble finish vitrified tiles in entire apartment
- Top notch internal specifications