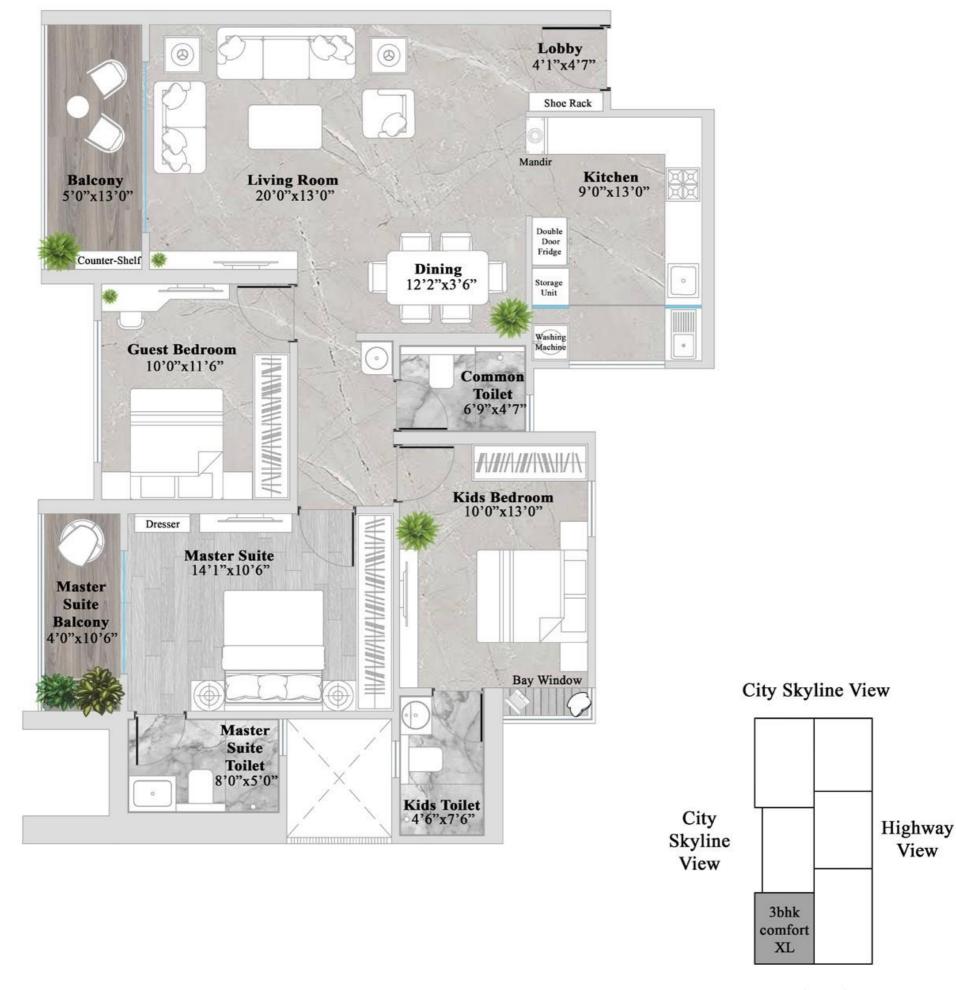

### **3 BHK COMFORT XL UNIT PLAN**

Key Highlights

- Master suite with suite toilet and balcony
- Bay window concept in master bedroom
- Lavish living room with separate dining area
- A 13x9 ft. kitchen with an L-shaped platform
- Full length wardrobes in all bedrooms
- Marble finish vitrified tiles in entire apartment
- Top notch internal specifications

Amenity View

View

Key Plan

#### **3BHKComfort XL Unit Plan** Carpet Area - 1157 sq.ft.