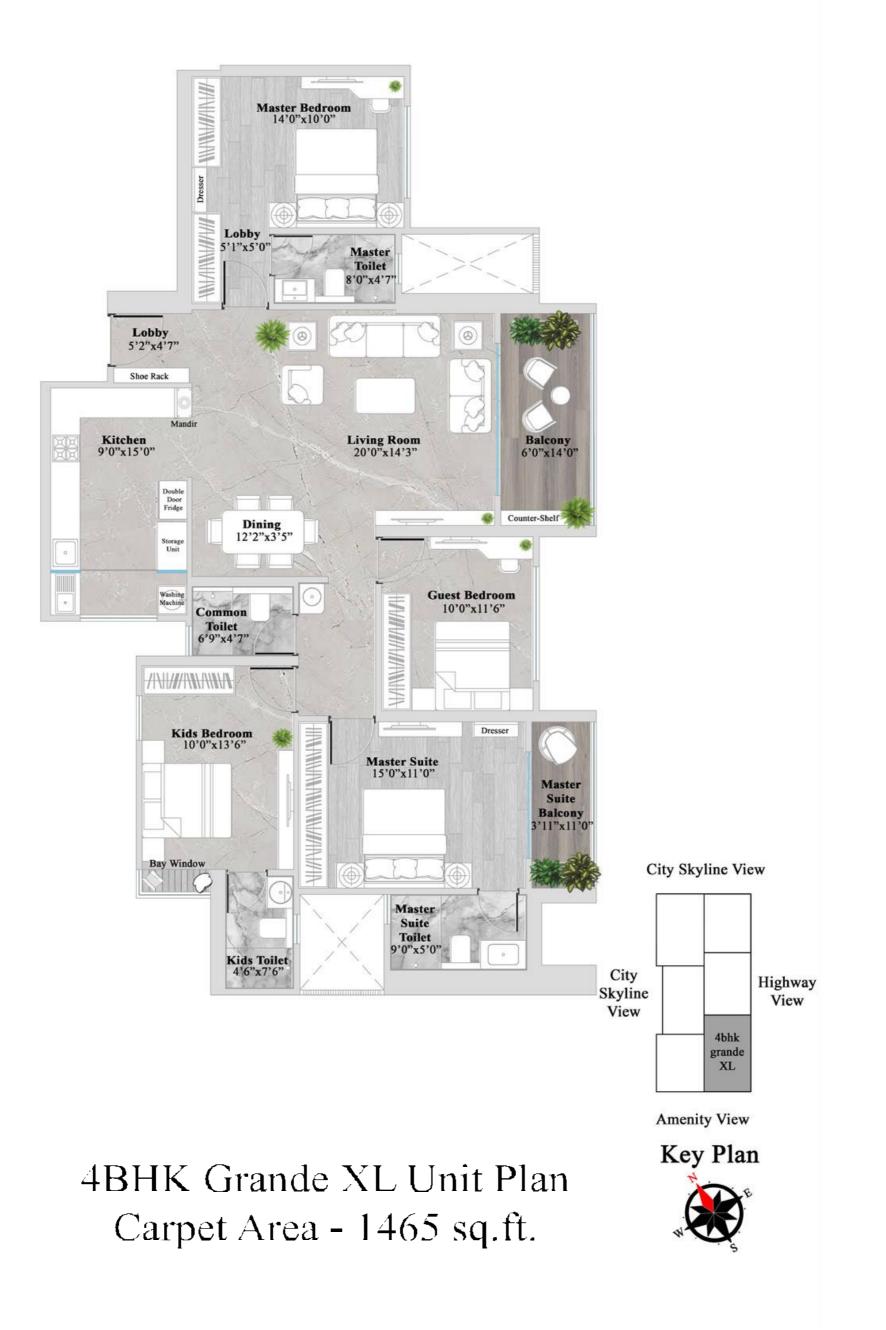

### **4 BHK GRANDE XL** UNIT PLAN

- Master suite with suite toilet and balcony
- Bay window concept in kids bedroom
- Lavish living room with separate dining area
- A 15x9 ft. kitchen with an L-shaped platform
- Full length wardrobes in all bedrooms
- Marble finish vitrified tiles in entire apartment