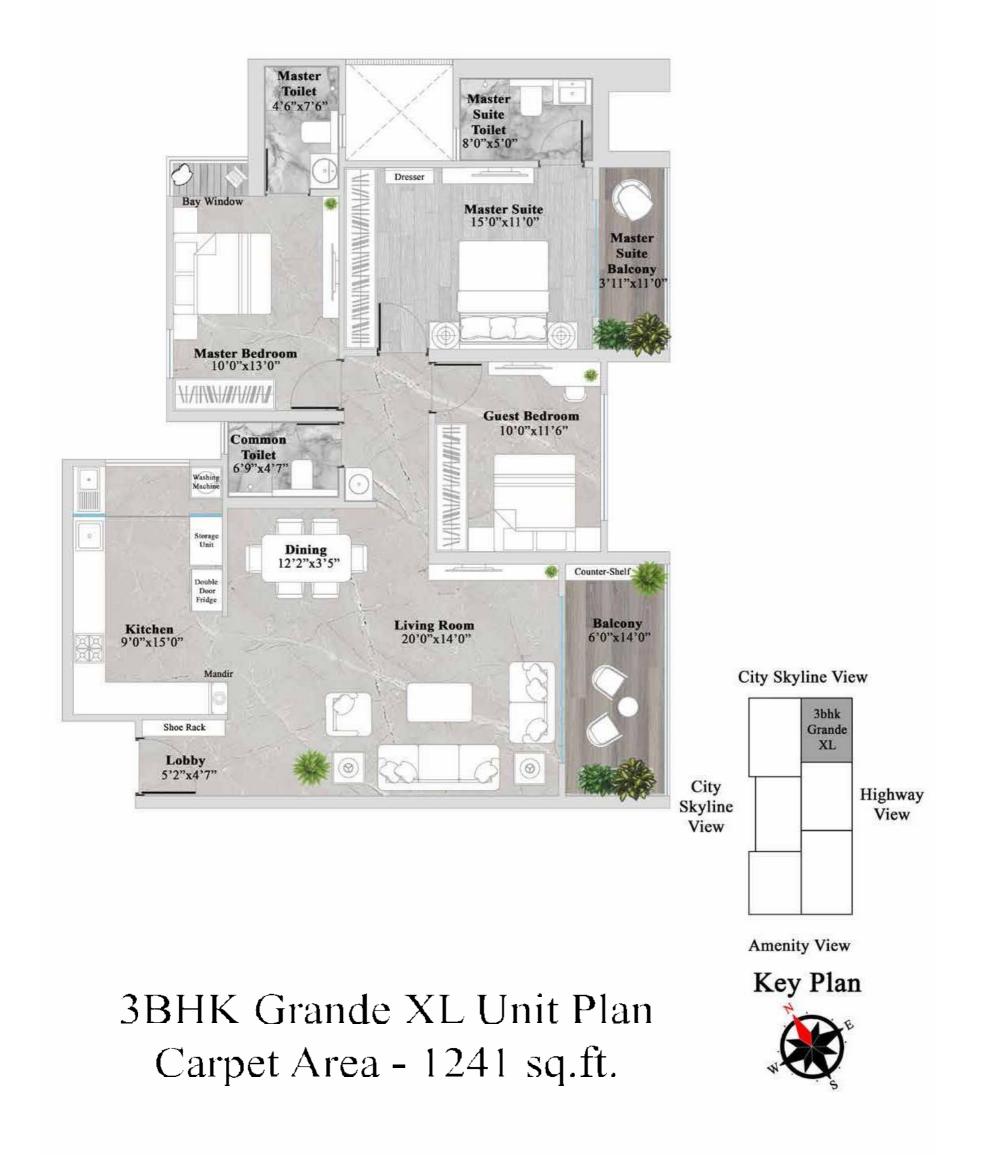

### **3 BHK GRANDE XL** UNIT PLAN

- Master suite with suite toilet and balcony
- Bay window concept in master bedroom
- Lavish living room with separate dining area
- A 15x9 ft. kitchen with an L-shaped platform
- Full length wardrobes in all bedrooms
- Marble finish vitrified tiles in entire apartment
- Top notch internal specifications