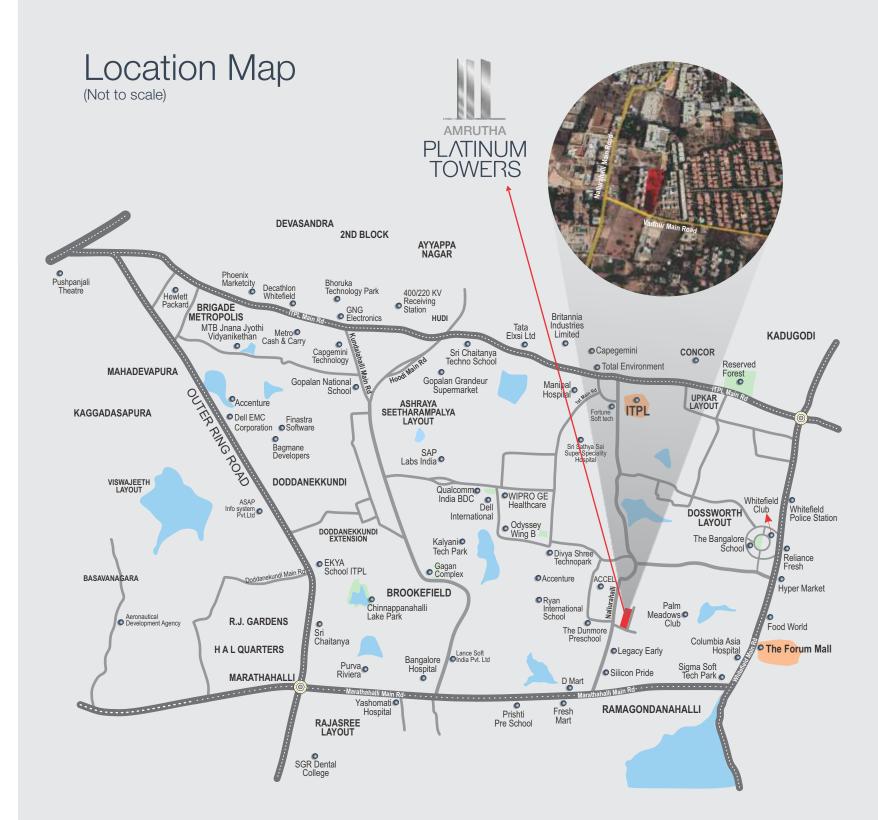

RERA Registration No: PRM/KA/RERA/1251/446/PR/180420/001525.

These are conceptual images only.

Nestled in the heart of Whitefield, Amrutha Platinum is in close proximity to all daily destinations, be it work places towards Marathahalli and ITPL on one side or towards Sarjapur Road and Electronic City on the other. The vicinity has the best of educational institutions, health care options, shopping and fine dining destinations, making it a merry place to live in for your entire family!!

#### Proximities

- 2.5 km

7.5 km

Prestige Shanthiniketan - 3.7km INOX Forum Value Mall - 3.2km Inorbit Mall - 2.9km D Mart - 1.3km - 6.8km Phoenix Market City - 9.1km

Varthur Main Road 1.3 km Sariapur Road 11.3km **Electronic City** 25.5km 4.9 km Hope Forum Signal 4.2 km Whitefield Main Road - 2.0 km

2.9 km SAP 4.2 km Bagmane Tech Park 9.0 km

Note: The above distances are taken from Google Maps