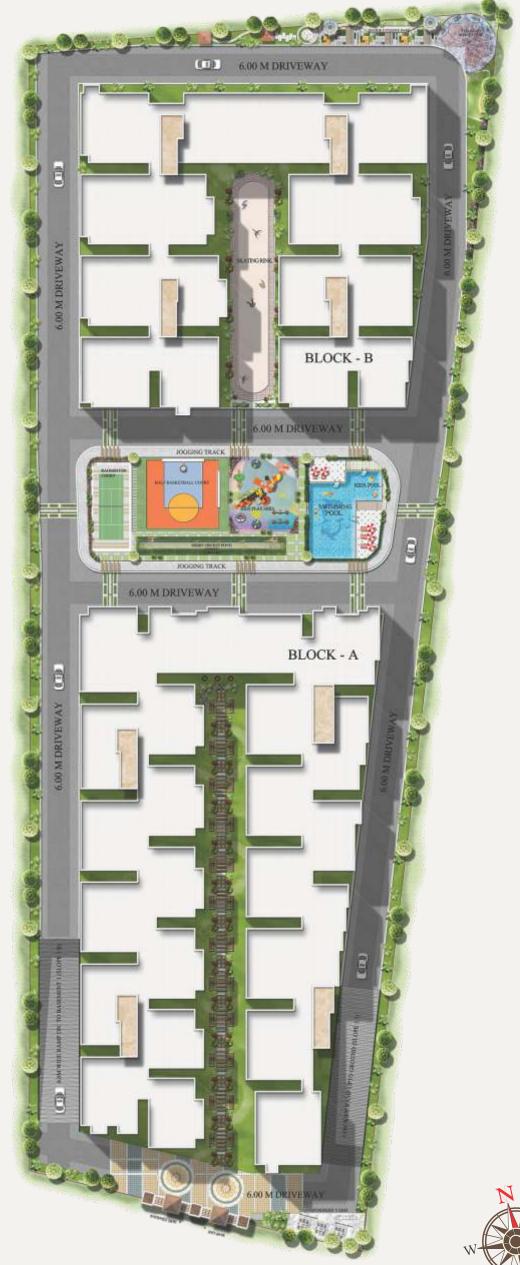

## MASTER PLAN

| BLOCK A |                            |                             |        |        |  |  |  |
|---------|----------------------------|-----------------------------|--------|--------|--|--|--|
| UNIT    | Ground Floor<br>Area (sft) | Typical Floor<br>Area (sft) | FLAT   | FACING |  |  |  |
| 1       | 1479                       | 1597                        | 3ВНК   | WEST   |  |  |  |
| 2       | 1281                       | 1336                        | звнк   | WEST   |  |  |  |
| 3       | 1012                       | 1104                        | 2.5BHK | WEST   |  |  |  |
| 4       | 1033                       | 1121                        | 2BHK   | WEST   |  |  |  |
| 5       | 1603                       | 1603                        | звнк   | NORTH  |  |  |  |
| 6       | 1268                       | 1268                        | звнк   | EAST   |  |  |  |
| 7       | 1268                       | 1268                        | 3ВНК   | EAST   |  |  |  |
| 8       | 1268                       | 1268                        | звнк   | EAST   |  |  |  |
| 9       | 1268                       | 1268                        | звнк   | EAST   |  |  |  |
| 10      | 1268                       | 1268                        | звнк   | EAST   |  |  |  |
| 11      | 1425                       | 1466                        | 3ВНК   | EAST   |  |  |  |
| 12      | 1420                       | 1557                        | звнк   | WEST   |  |  |  |
| 13      | 1178                       | 1178                        | 2BHK   | WEST   |  |  |  |
| 14      | 1185                       | 1185                        | 2BHK   | WEST   |  |  |  |
| 15      | 1178                       | 1178                        | 2BHK   | WEST   |  |  |  |
| 16      | 1178                       | 1178                        | 2BHK   | WEST   |  |  |  |
| 17      | 1006                       | 1006                        | 2BHK   | WEST   |  |  |  |
| 18      | 1176                       | 1176                        | 2BHK   | WEST   |  |  |  |
| 19      | 1371                       | 1371                        | 3ВНК   | EAST   |  |  |  |
| 20      | 1197                       | 1197                        | 2BHK   | EAST   |  |  |  |
| 21      | 1293                       | 1293                        | звнк   | EAST   |  |  |  |
| 22      | 1293                       | 1293                        | 3ВНК   | EAST   |  |  |  |
| 23      | 1215                       | 1215                        | 2BHK   | EAST   |  |  |  |
| 24      | 1463                       | 1586                        | 2BHK   | EAST   |  |  |  |

## AREA STATEMENT

| BLOCK B |                            |                             |      |        |  |  |
|---------|----------------------------|-----------------------------|------|--------|--|--|
| UNIT    | Ground Floor<br>Area (sft) | Typical Floor<br>Area (sft) | FLAT | FACING |  |  |
| 25      | 1555                       | 1555                        | звнк | EAST   |  |  |
| 26      | 1560                       | 1560                        | звнк | EAST   |  |  |
| 27      | 1560                       | 1560                        | звнк | EAST   |  |  |
| 28      | 1560                       | 1604                        | звнк | EAST   |  |  |
| 29      | 1635                       | 1634                        | звнк | WEST   |  |  |
| 30      | 1151                       | 1151                        | 2BHK | WEST   |  |  |
| 31      | 1177                       | 1171                        | 2BHK | WEST   |  |  |
| 32      | 1337                       | 1371                        | звнк | WEST   |  |  |
| 33      | 1555                       | 1555                        | 3BHK | EAST   |  |  |
| 34      | 1248                       | 1248                        | 2BHK | EAST   |  |  |
| 35      | 1336                       | 1336                        | звнк | EAST   |  |  |
| 36      | 1635                       | 1636                        | звнк | EAST   |  |  |
| 37      | 1594                       | 1594                        | 3BHK | WEST   |  |  |
| 38      | 1347                       | 1347                        | звнк | WEST   |  |  |
| 39      | 1227                       | 1347                        | звнк | WEST   |  |  |
| 40      | 1140                       | 1279                        | 3BHK | WEST   |  |  |

## platinum amenities

Life at Amrutha Platinum is all about having leisure within your reach. The exquisite lifestyle amenities are the hallmarks of Amrutha Platinum. You can enjoy an active lifestyle and at the same time rest assured that your family is safe always.

### Amenities

- ◆ CLUBHOUSE: State-of-the-art recreational facilities to keep your body and mind in shape.
- ◆ JOGGING TRACK: A great way to begin the day with a rejuvenating jog every morning.
- ◆ CRICKET PRACTICE NET & BADMINTON COURT: For those who are passionate about these two sports.
- ◆ GYM: A fully equipped gym for the fitness inclined.

- ◆ SWIMMING POOL: A refreshing retreat away from the hot and hectic world outside.
- → KIDS' PLAY AREA: A safe haven where your little ones can play without a care in the world.
- ◆ PARTY HALL: The perfect place to host a gathering and celebrate life's special landmarks.

 $\blacklozenge$  CHILDREN'S SANDPIT: Let your children do what they like best and enjoy themselves in the sand.

- ◆ SENIOR CITIZEN PARK: Just relax, de-stress and enjoy your free time catching up with like minded neighbors.
- ◆ INDOOR GAMES: Just play games like snooker, chess and table tennis with neighbours and friends.
- ♦ HALF BASKETBALL COURT: A fantastic opportunity to practice, without having to go far from home.