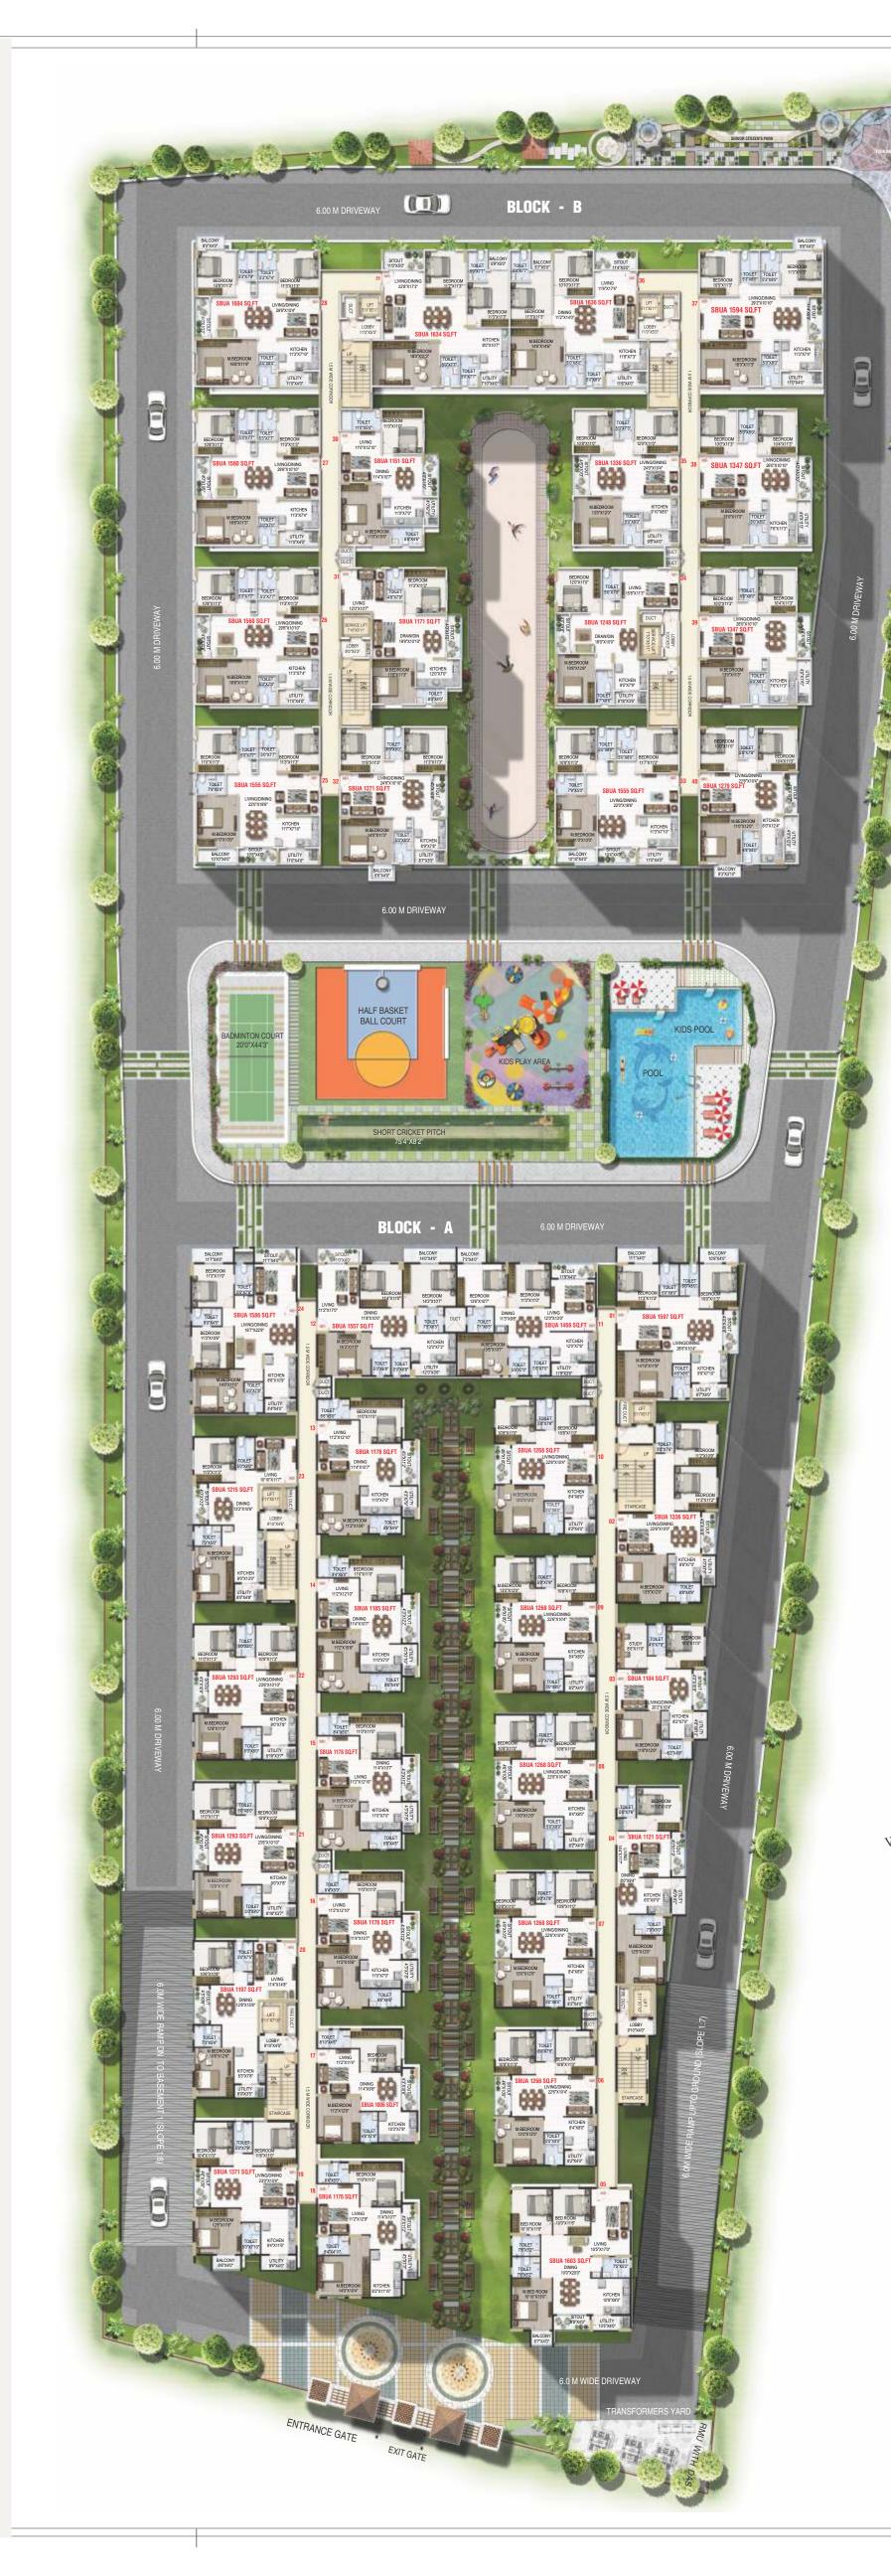

## MASTER PLAN

| BLOCK A |                            |                             |        |        |  |  |  |
|---------|----------------------------|-----------------------------|--------|--------|--|--|--|
| UNIT    | Ground Floor<br>Area (sft) | Typical Floor<br>Area (sft) | FLAT   | FACING |  |  |  |
| 1       | 1479                       | 1597                        | 3ВНК   | WEST   |  |  |  |
| 2       | 1281                       | 1336                        | звнк   | WEST   |  |  |  |
| 3       | 1012                       | 1104                        | 2.5BHK | WEST   |  |  |  |
| 4       | 1033                       | 1121                        | 2BHK   | WEST   |  |  |  |
| 5       | 1603                       | 1603                        | звнк   | NORTH  |  |  |  |
| 6       | 1268                       | 1268                        | звнк   | EAST   |  |  |  |
| 7       | 1268                       | 1268                        | 3ВНК   | EAST   |  |  |  |
| 8       | 1268                       | 1268                        | звнк   | EAST   |  |  |  |
| 9       | 1268                       | 1268                        | звнк   | EAST   |  |  |  |
| 10      | 1268                       | 1268                        | звнк   | EAST   |  |  |  |
| 11      | 1425                       | 1466                        | 3ВНК   | EAST   |  |  |  |
| 12      | 1420                       | 1557                        | звнк   | WEST   |  |  |  |
| 13      | 1178                       | 1178                        | 2BHK   | WEST   |  |  |  |
| 14      | 1185                       | 1185                        | 2BHK   | WEST   |  |  |  |
| 15      | 1178                       | 1178                        | 2BHK   | WEST   |  |  |  |
| 16      | 1178                       | 1178                        | 2BHK   | WEST   |  |  |  |
| 17      | 1006                       | 1006                        | 2BHK   | WEST   |  |  |  |
| 18      | 1176                       | 1176                        | 2BHK   | WEST   |  |  |  |
| 19      | 1371                       | 1371                        | 3ВНК   | EAST   |  |  |  |
| 20      | 1197                       | 1197                        | 2BHK   | EAST   |  |  |  |
| 21      | 1293                       | 1293                        | звнк   | EAST   |  |  |  |
| 22      | 1293                       | 1293                        | 3ВНК   | EAST   |  |  |  |
| 23      | 1215                       | 1215                        | 2BHK   | EAST   |  |  |  |
| 24      | 1463                       | 1586                        | 2BHK   | EAST   |  |  |  |

## AREA STATEMENT

| BLOCK B |                            |                             |      |        |  |  |
|---------|----------------------------|-----------------------------|------|--------|--|--|
| UNIT    | Ground Floor<br>Area (sft) | Typical Floor<br>Area (sft) | FLAT | FACING |  |  |
| 25      | 1555                       | 1555                        | звнк | EAST   |  |  |
| 26      | 1560                       | 1560                        | звнк | EAST   |  |  |
| 27      | 1560                       | 1560                        | звнк | EAST   |  |  |
| 28      | 1560                       | 1604                        | звнк | EAST   |  |  |
| 29      | 1635                       | 1634                        | звнк | WEST   |  |  |
| 30      | 1151                       | 1151                        | 2BHK | WEST   |  |  |
| 31      | 1177                       | 1171                        | 2BHK | WEST   |  |  |
| 32      | 1337                       | 1371                        | звнк | WEST   |  |  |
| 33      | 1555                       | 1555                        | 3BHK | EAST   |  |  |
| 34      | 1248                       | 1248                        | 2BHK | EAST   |  |  |
| 35      | 1336                       | 1336                        | звнк | EAST   |  |  |
| 36      | 1635                       | 1636                        | звнк | EAST   |  |  |
| 37      | 1594                       | 1594                        | 3BHK | WEST   |  |  |
| 38      | 1347                       | 1347                        | звнк | WEST   |  |  |
| 39      | 1227                       | 1347                        | звнк | WEST   |  |  |
| 40      | 1140                       | 1279                        | 3BHK | WEST   |  |  |