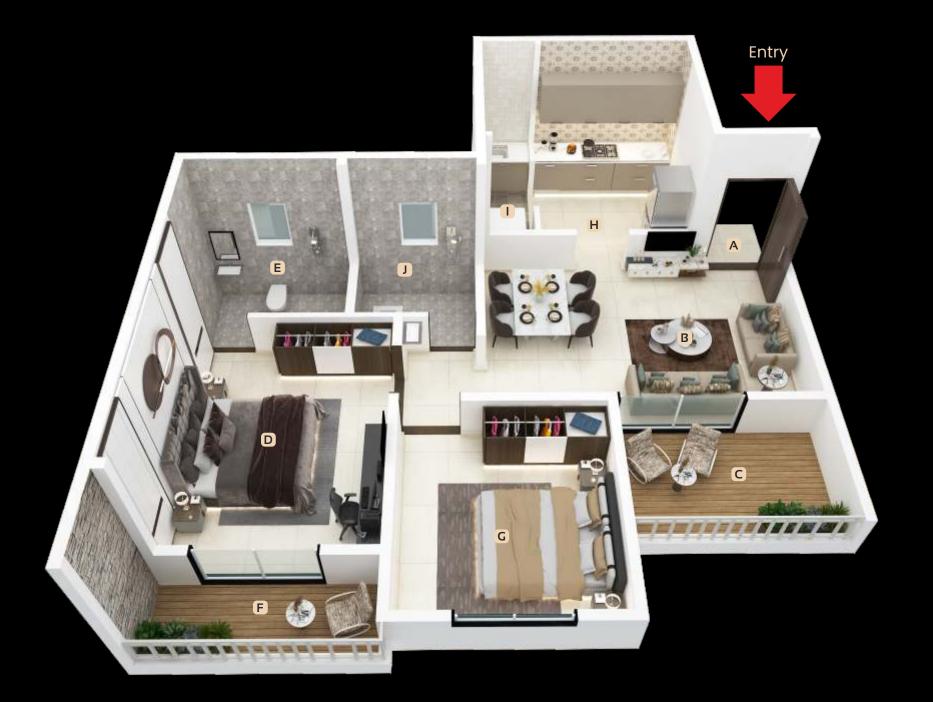

# 2 BHK

- A Entry
- Living Room
- C Balcony
- D Master Bedroom
- E Attached Toilet & Bathroom

- F Attached Balcony
- G Bedroom
- H Kitchen
- Dry Balcony
- J Common Toilet & Bathroom

**3 BHK** 

Situated in the heart of Charholi, Royal Keys ensures that everything you need is just moments away. Connectivity isn't just a feature; it's our defining characteristic. From educational institutions and business hubs to daily essentials and seamless transport access, you are at the center of it all.