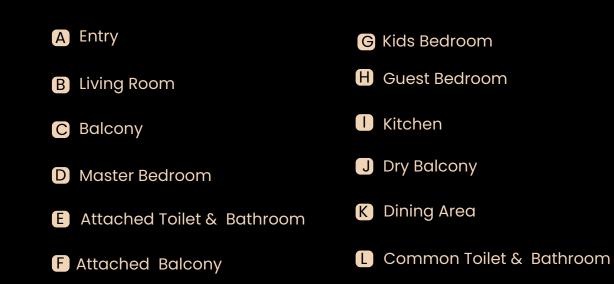

# 2 BHK

- A Entry
- Living Room
- C Balcony
- D Master Bedroom
- E Attached Toilet & Bathroom

- F Attached Balcony
- G Bedroom
- H Kitchen
- Dry Balcony
- J Common Toilet & Bathroom

**3 BHK** 

Situated in the heart of Charholi, Royal Keys ensures that everything you need is just moments away. Connectivity isn't just a feature; it's our defining characteristic. From educational institutions and business hubs to daily essentials and seamless transport access, you are at the center of it all.