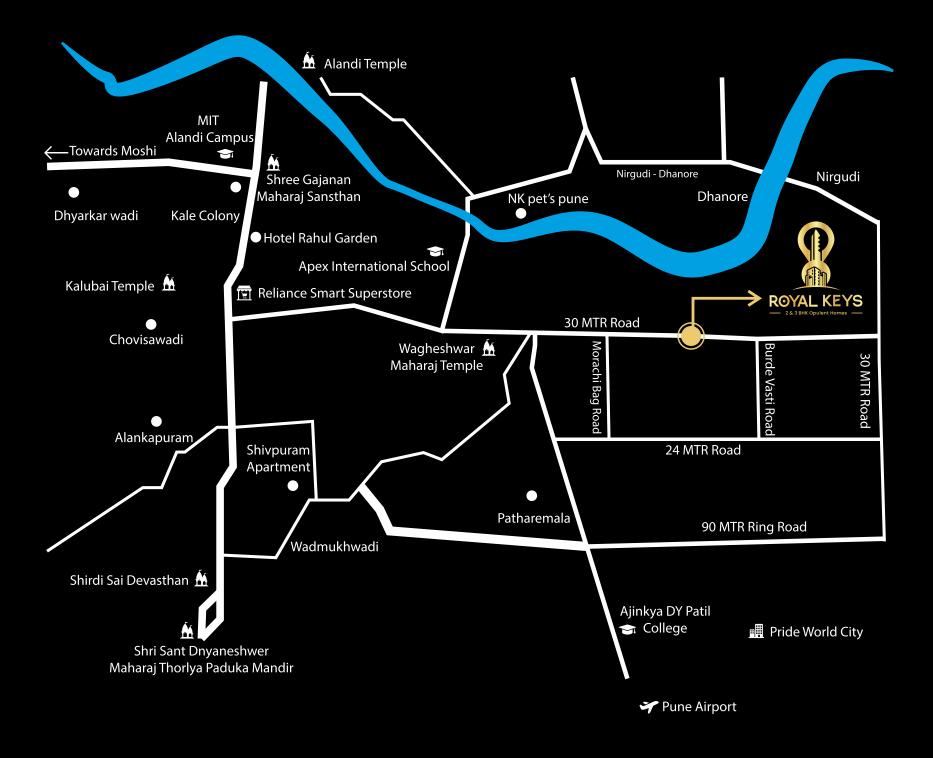

# 2 BHK

- A Entry
- Living Room
- C Balcony
- D Master Bedroom
- E Attached Toilet & Bathroom

- F Attached Balcony
- G Bedroom
- H Kitchen
- Dry Balcony
- J Common Toilet & Bathroom

**3 BHK** 

Situated in the heart of Charholi, Royal Keys ensures that everything you need is just moments away. Connectivity isn't just a feature; it's our defining characteristic. From educational institutions and business hubs to daily essentials and seamless transport access, you are at the center of it all.

ectivity

 $\begin{bmatrix} \mathbf{0} \end{bmatrix}$ 

MUSTAN

### IT Hubs

Prominent IT hubs such as Talawade IT Park, EON IT Park, and Yerawada IT Park are easily accessible from Charholi, ensuring a hassle-free commute. Additionally, the proposed IT Park at Pride World City, just 1.5 km away, will redefine workplace convenience for IT professionals.

### **Industrial Areas**

Which is close to charholi, is known for its industrial development1. It is primarily an industrial area that has been experiencing rapid growth and development. Several IT and automobile industries are located in the area, including Tech Mahindra, Mercedes Benz, and Volkswagen

#### Daily Essentials at Your Doorstep

Charholi is a thriving hub, ensuring markets, schools, and colleges are within easy reach. Walkable access to essential stores and services enhances your everyday convenience.

Imatched

ccessibili

With 90m Ring Road and Pride World City just 1.5 km away, travel has never been easier. Whether it's international or domestic flights from Pune International Airport, or a quick metro ride from Nashik Phata Metro Station, your journey is always smooth and swift.

# **Nearby Locations**

#### **Educational Institutions**

| Shree Wagheshwar Vidyalaya, Charholi Bk 500 m      |
|----------------------------------------------------|
| Pune International School, Charholi Bk 1 km        |
| Gayatri International School, Charholi Bk 1 km     |
| MIT College, Alandi Devachi5 km                    |
| D.Y. Patil International School & College 5 km     |
| Sadhu Vaswani International School, Spine Road9 km |

#### IT Hubs

| Pride World City IT Hub     | 1.5 km |
|-----------------------------|--------|
| Weikfield IT Citi Info Park | 2 km   |
| Talawade IT Park            | 15 km  |
| Yerawada IT Hub             | 15 km  |
| EON IT Park                 | 15 km  |
| Kalyani Nagar               | 15 km  |
| Magarpatta IT Park          | 20 km  |

#### **Seamless Connectivity**

| 90m Ring Road, Charholi Bk 1.5 km           | n |
|---------------------------------------------|---|
| Pride World City (Proposed IT Park) 2 km    | n |
| Alandi Road 4 km                            | ו |
| Charholi Road 4 km                          | ו |
| Pune International Airport 8 km             | ר |
| Nashik Phata Metro Station 12 km            | n |
| Phoenix Market City Mall, Viman Nagar 12 km | ח |
| Kasarwadi Railway Station 13 km             | n |
| Koregaon Park 15 kr                         | n |
| Magarpatta City, Amanora Mall 20 kn         | n |

#### **Industrial Hubs**

| Markal MIDC Cluster 5 km |  |
|--------------------------|--|
| Bhosari MIDC7 km         |  |
| Chakan MIDC 15 km        |  |

Gat No. 18, Burde Wasti, Charholi Budruk, PCMC, Pune 412105 © 750 772 0909| 750 773 0909| salesroyalkey0909@gmail.com