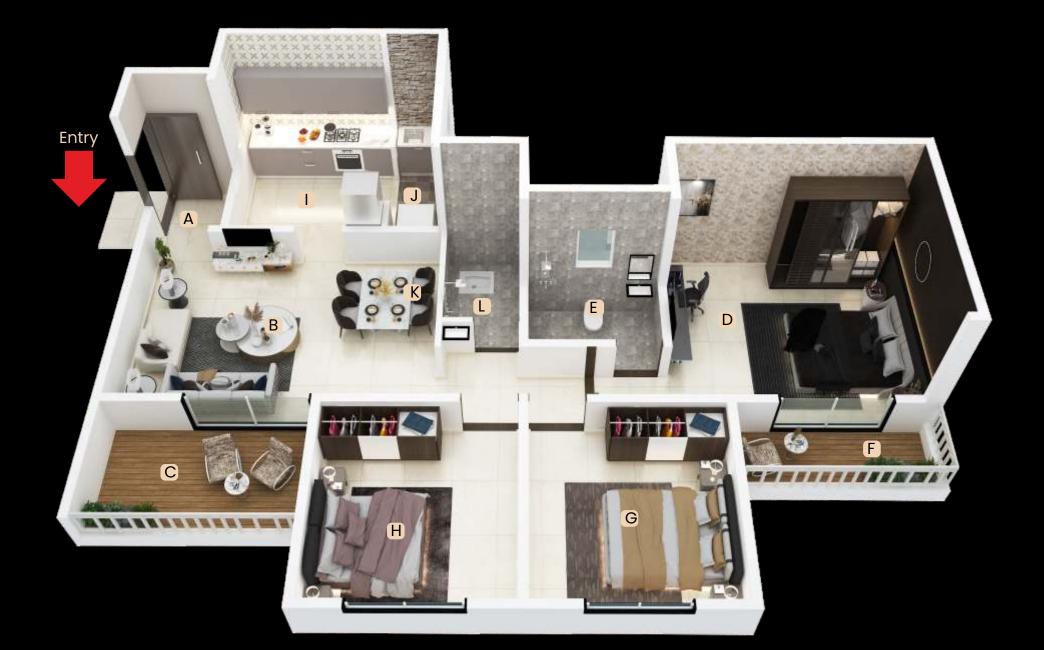

# 2 BHK

- A Entry
- Living Room
- C Balcony
- D Master Bedroom
- E Attached Toilet & Bathroom

- F Attached Balcony
- G Bedroom
- H Kitchen
- Dry Balcony
- J Common Toilet & Bathroom

**3 BHK** 

Situated in the heart of Charholi, Royal Keys ensures that everything you need is just moments away. Connectivity isn't just a feature; it's our defining characteristic. From educational institutions and business hubs to daily essentials and seamless transport access, you are at the center of it all.