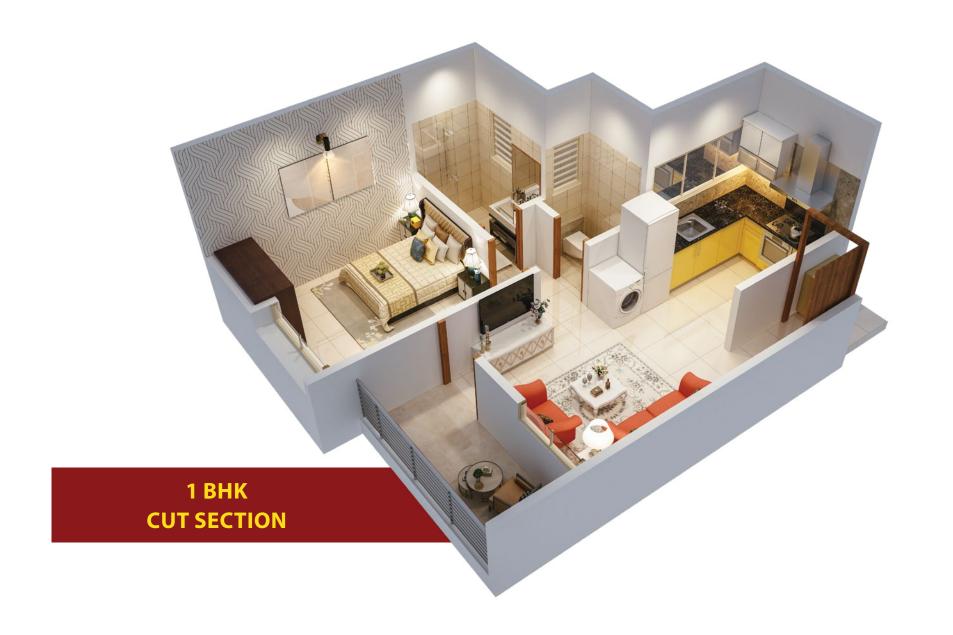

### **FLOORING**

- » 2'x2' vitrified flooring with skirting in entire apartment
- » Anti-skid flooring for terraces, balcony and bathrooms

### **DOORS AND WINDOWS**

- » Attractive and sturdy laminated main entrance door
- » PVC coated internal flush doors for toilets
- » 3 track aluminum powder-coated windows with mosquito mesh and safety grills
- » Marble window sills

### KITCHEN

- » Granite platform in L shape
- » Stainless Steel sink
- » Attractive dado tiles above platform

» Provision for exhaust fan, water purifier & washing machine (inlet & outlet)

### **BATHROOMS**

- » All door frames in marble/granite/wood
- » Attractive glazed dado tiles upto lintel level
- » Concealed plumbing with comfortable sanitary fittings
- » Hot and cold mixers
- » Provision for water heater & exhaust fan

### **ELECTRICALS**

- » Concealed copper wiring with modular switches
- » Earth Leakage Circuit Breakers (ELCB/RCB)
- Adequate electrical points in entire apartment
- » Provision for cable connection