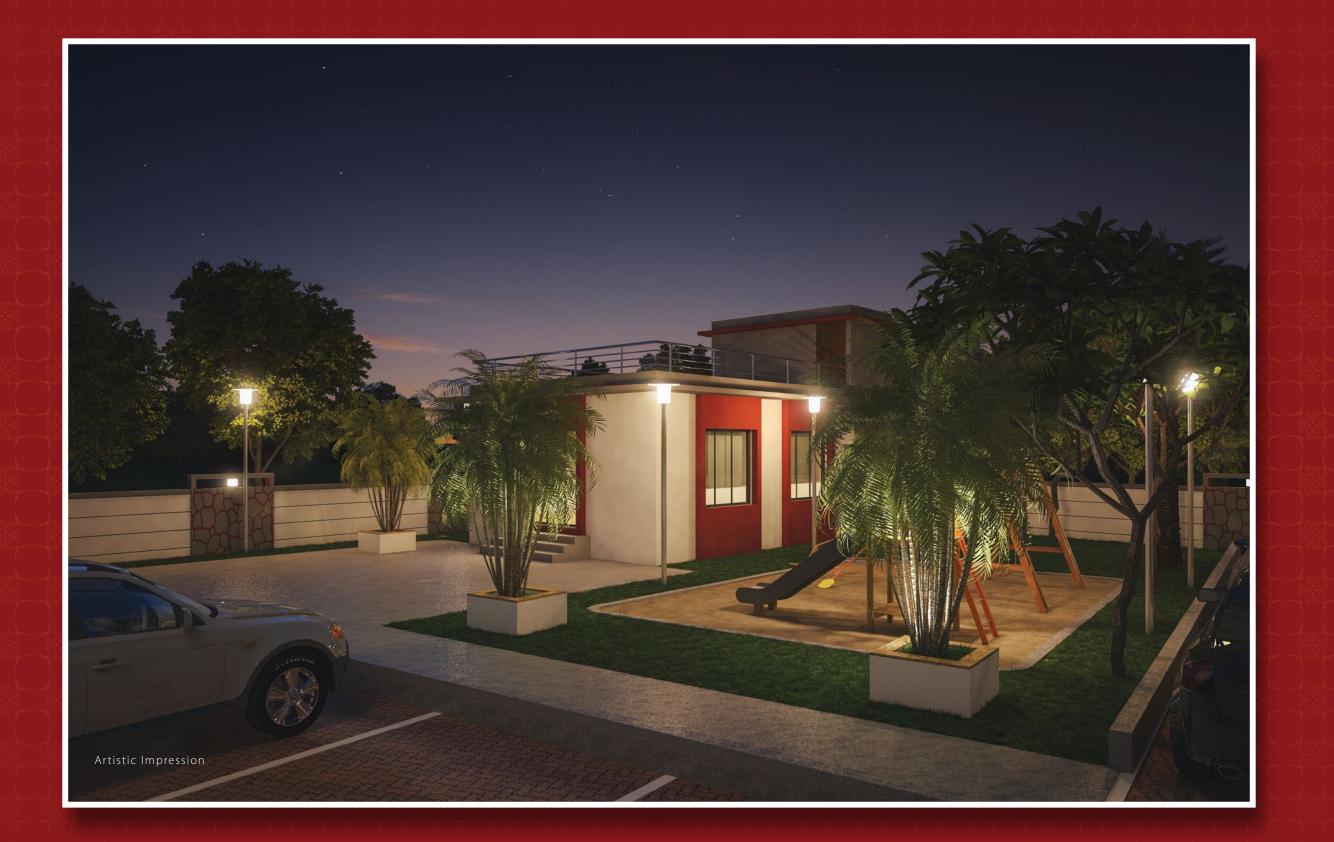

# AMENITIES AT COZY KARISHMA

- » Walking & jogging paths
- » Landscaped gardens
- » Elegantly designed entrance gate
- » Multipurpose court
- » Children's play area
- » Senior citizen's sit-out
- » Club house
- » Gymnasium
- » Indoor sports (carom, chess, darts, table tennis, etc.)
- » Party lawn

# ADDED AMENITIES

- » Elegant entrance lobby
- » Security cabin
- CCTV cameras for entrance gate, common areas & entrance lobbies
- » Generator back-up for lifts, water pumps and common areas
- » | Rain water harvesting
- » Paved/concrete internal roads
- » Modern fire fighting systems
- » Name plate and letter box for each apartment