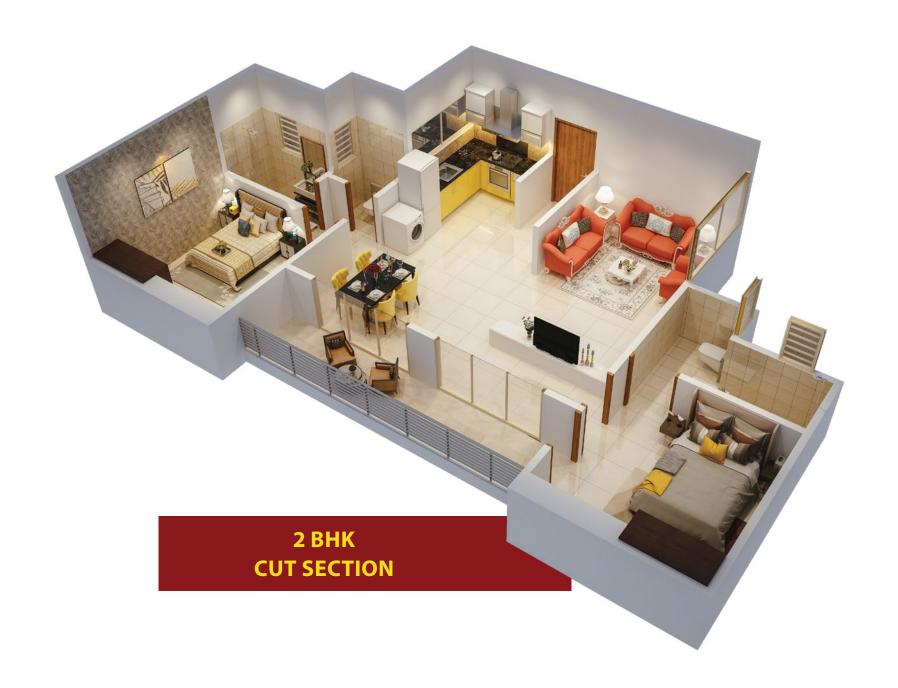

### **FLOORING**

- » 2'x2' vitrified flooring with skirting in entire apartment
- » Anti-skid flooring for terraces, balcony and bathrooms

### **DOORS AND WINDOWS**

- » Attractive and sturdy laminated main entrance door
- » PVC coated internal flush doors for toilets
- » 3 track aluminum powder-coated windows with mosquito mesh and safety grills
- » Marble window sills

### KITCHEN

- » Granite platform in L shape
- » Stainless Steel sink
- » Attractive dado tiles above platform

» Provision for exhaust fan, water purifier & washing machine (inlet & outlet)

### **BATHROOMS**

- » All door frames in marble/granite/wood
- » Attractive glazed dado tiles upto lintel level
- » Concealed plumbing with comfortable sanitary fittings
- » Hot and cold mixers
- » Provision for water heater & exhaust fan

### **ELECTRICALS**

- » Concealed copper wiring with modular switches
- » Earth Leakage Circuit Breakers (ELCB/RCB)
- Adequate electrical points in entire apartment
- » Provision for cable connection