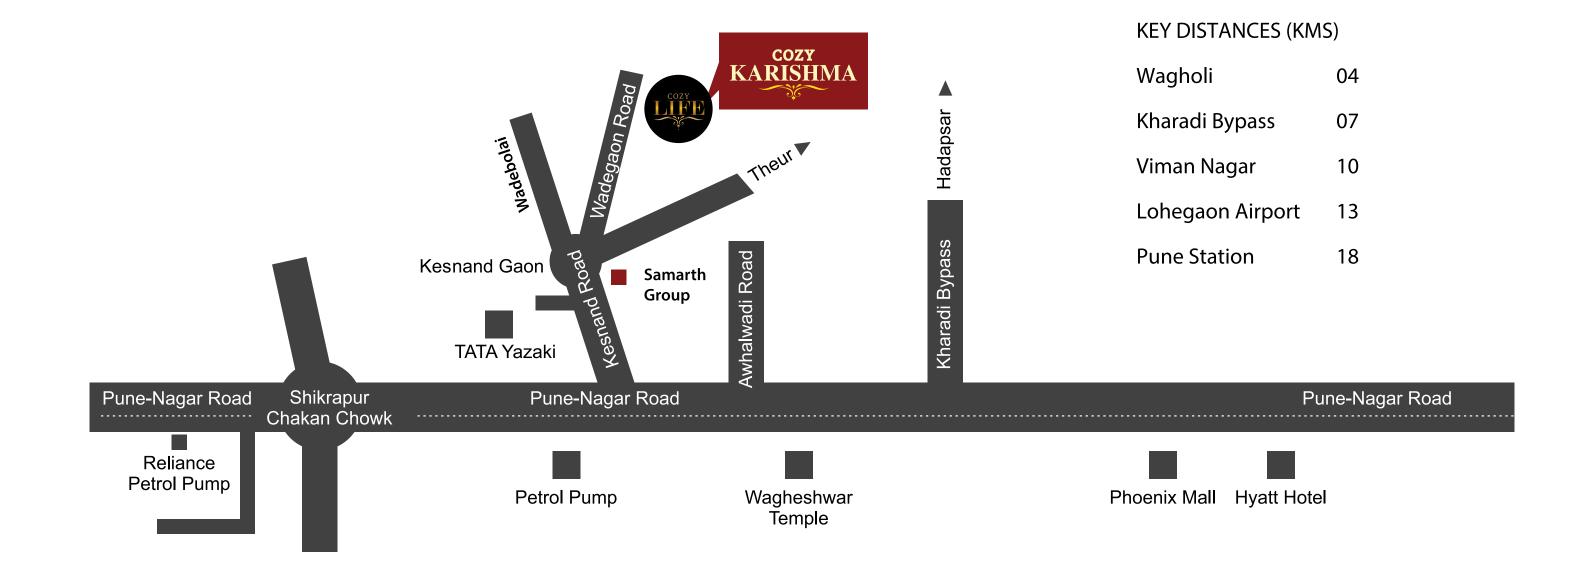

# LOCATION MAP

Cozy Karishma, Gat No. 264, Wadegaon Road, Kesnand Gaon, Wagholi, Pune - 412207

√ 9595 8989 24, 9595 8989 67
www.cozykarishma.com | cozykarishma@gmail.com

MAHARERA REG. No.: P52100027179 | https://maharera.mahaonline.gov.in