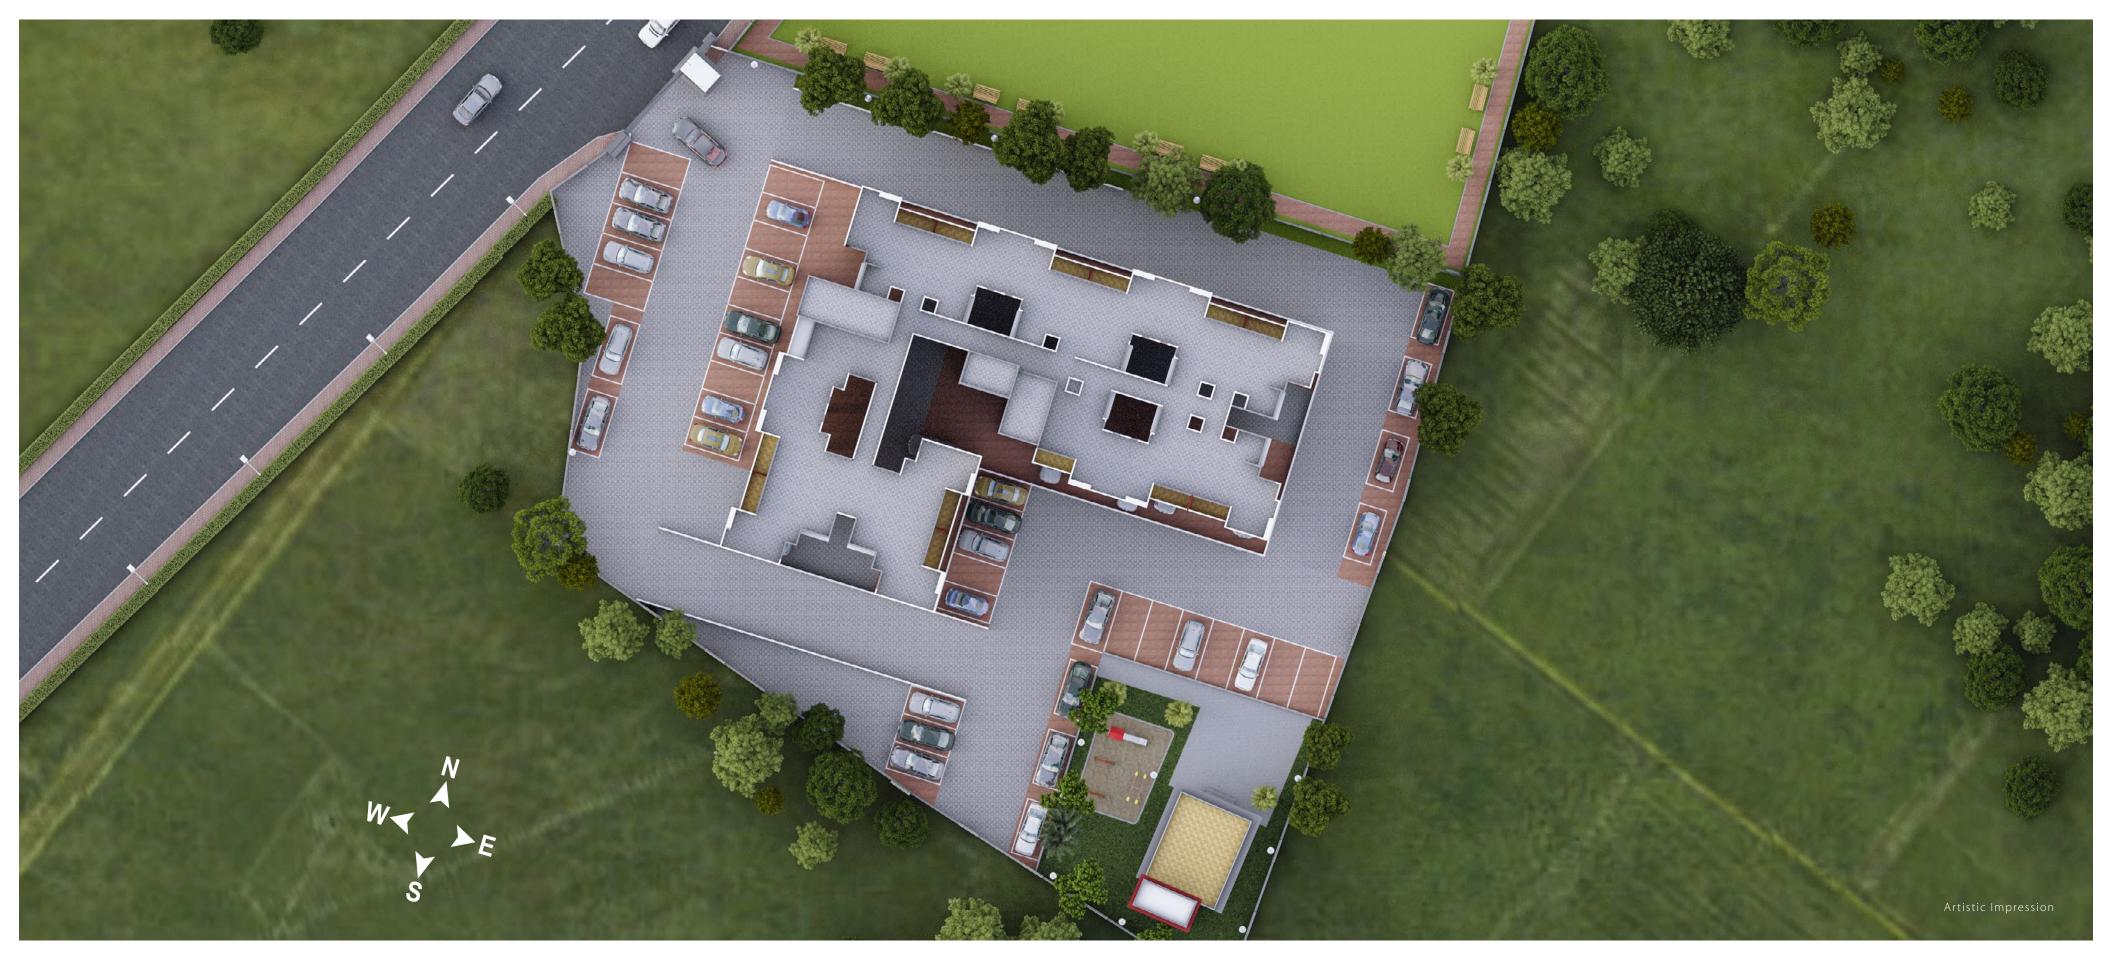

# AMENITIES AT COZY KARISHMA

- » Walking & jogging paths
- » Landscaped gardens
- » Elegantly designed entrance gate
- » Multipurpose court
- » Children's play area
- » Senior citizen's sit-out
- » Club house
- » Gymnasium
- » Indoor sports (carom, chess, darts, table tennis, etc.)
- » Party lawn

# ADDED AMENITIES

- » Elegant entrance lobby
- » Security cabin
- CCTV cameras for entrance gate, common areas & entrance lobbies
- » Generator back-up for lifts, water pumps and common areas
- » | Rain water harvesting
- » Paved/concrete internal roads
- » Modern fire fighting systems
- » Name plate and letter box for each apartment

## TYPICAL FLOOR PLAN (P+9 FLOORS)

BEDROOM 3.05 x 3.05 10'0" x 10'0"

| AS PER R. E. R. A.                |              |                            |                     |                             |                         |                           |
|-----------------------------------|--------------|----------------------------|---------------------|-----------------------------|-------------------------|---------------------------|
| SALE AREA STATEMENT TYPICAL FLOOR |              |                            |                     |                             |                         |                           |
| AT NOS                            | FLAT<br>TYPE | CARPET<br>AREA<br>(SQ.MT.) | BALCONY<br>(SQ.MT.) | TOTAL<br>CARPET<br>(SQ.MT.) | TOTAL<br>CARPET<br>AREA | TOTAL<br>SALEABLE<br>AREA |
|                                   |              | , , ,                      |                     | ,                           | (SQ.FT.)                | (SQ.FT.)                  |
| 101                               | 1BHK         | 32.23                      | 3.56                | 35.79                       | 385.24                  | 500.82                    |
| 102                               | 1BHK         | 32.23                      | 3.56                | 35.79                       | 385.24                  | 500.82                    |
| 103                               | 1BHK         | 32.23                      | 3.56                | 35.79                       | 385.24                  | 500.82                    |
| 104                               | 1BHK         | 32.23                      | 3.56                | 35.79                       | 385.24                  | 500.82                    |
| 105                               | 1BHK         | 32.23                      | 3.56                | 35.79                       | 385.24                  | 500.82                    |
| 106                               | 1BHK         | 33.04                      | 3.11                | 36.15                       | 389.12                  | 505.85                    |
| 107                               | 1BHK         | 33.04                      | 3.11                | 36.15                       | 389.12                  | 505.85                    |
| 108                               | 1BHK         | 33.04                      | 3.11                | 36.15                       | 389.12                  | 505.85                    |
| 109                               | 1BHK         | 33.04                      | 3.11                | 36.15                       | 389.12                  | 505.85                    |
| 110                               | 1BHK         | 33.04                      | 3.11                | 36.15                       | 389.12                  | 505.85                    |
| 111                               | 1внк         | 33.04                      | 3.11                | 36.15                       | 389.12                  | 505.85                    |
| 112                               | 1BHK         | 33.04                      | 3.11                | 36.15                       | 389.12                  | 505.85                    |
| 113                               | 1ВНК         | 33.04                      | 3.11                | 36.15                       | 389.12                  | 505.85                    |
| 114                               | 1BHK         | 31.70                      | 3.11                | 34.81                       | 374.69                  | 487.10                    |
| TOTAL PER FLOOR                   |              |                            |                     |                             |                         | 7038.02                   |
| TOTAL SALEABLE FOR ALL FLOORS     |              |                            |                     |                             |                         | 56304.16                  |
|                                   |              |                            |                     |                             |                         |                           |
|                                   |              |                            |                     |                             |                         |                           |