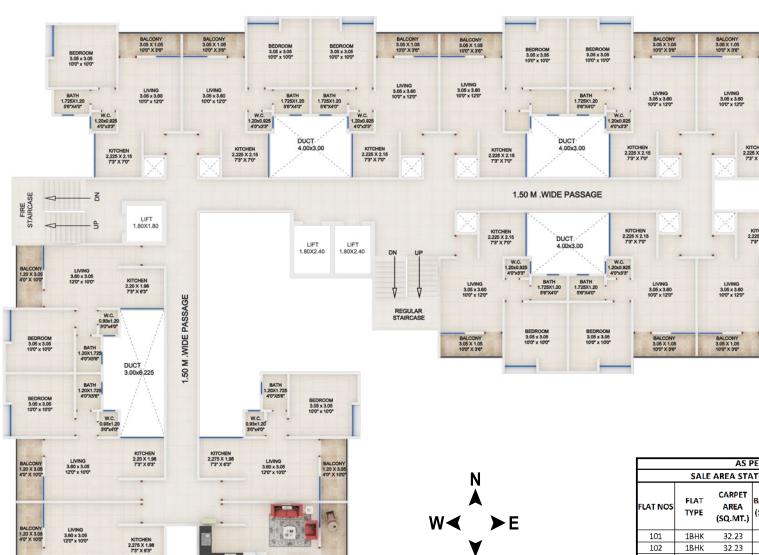

## TYPICAL FLOOR PLAN (P+9 FLOORS)

BEDROOM 3.05 x 3.05 10'0" x 10'0"

| AS PER R. E. R. A.                |              |                            |                     |                             |                         |                           |
|-----------------------------------|--------------|----------------------------|---------------------|-----------------------------|-------------------------|---------------------------|
| SALE AREA STATEMENT TYPICAL FLOOR |              |                            |                     |                             |                         |                           |
| AT NOS                            | FLAT<br>TYPE | CARPET<br>AREA<br>(SQ.MT.) | BALCONY<br>(SQ.MT.) | TOTAL<br>CARPET<br>(SQ.MT.) | TOTAL<br>CARPET<br>AREA | TOTAL<br>SALEABLE<br>AREA |
|                                   |              | , , ,                      |                     | ,                           | (SQ.FT.)                | (SQ.FT.)                  |
| 101                               | 1BHK         | 32.23                      | 3.56                | 35.79                       | 385.24                  | 500.82                    |
| 102                               | 1BHK         | 32.23                      | 3.56                | 35.79                       | 385.24                  | 500.82                    |
| 103                               | 1BHK         | 32.23                      | 3.56                | 35.79                       | 385.24                  | 500.82                    |
| 104                               | 1BHK         | 32.23                      | 3.56                | 35.79                       | 385.24                  | 500.82                    |
| 105                               | 1BHK         | 32.23                      | 3.56                | 35.79                       | 385.24                  | 500.82                    |
| 106                               | 1BHK         | 33.04                      | 3.11                | 36.15                       | 389.12                  | 505.85                    |
| 107                               | 1BHK         | 33.04                      | 3.11                | 36.15                       | 389.12                  | 505.85                    |
| 108                               | 1BHK         | 33.04                      | 3.11                | 36.15                       | 389.12                  | 505.85                    |
| 109                               | 1BHK         | 33.04                      | 3.11                | 36.15                       | 389.12                  | 505.85                    |
| 110                               | 1BHK         | 33.04                      | 3.11                | 36.15                       | 389.12                  | 505.85                    |
| 111                               | 1внк         | 33.04                      | 3.11                | 36.15                       | 389.12                  | 505.85                    |
| 112                               | 1BHK         | 33.04                      | 3.11                | 36.15                       | 389.12                  | 505.85                    |
| 113                               | 1ВНК         | 33.04                      | 3.11                | 36.15                       | 389.12                  | 505.85                    |
| 114                               | 1BHK         | 31.70                      | 3.11                | 34.81                       | 374.69                  | 487.10                    |
| TOTAL PER FLOOR                   |              |                            |                     |                             |                         | 7038.02                   |
| TOTAL SALEABLE FOR ALL FLOORS     |              |                            |                     |                             |                         | 56304.16                  |
|                                   |              |                            |                     |                             |                         |                           |
|                                   |              |                            |                     |                             |                         |                           |