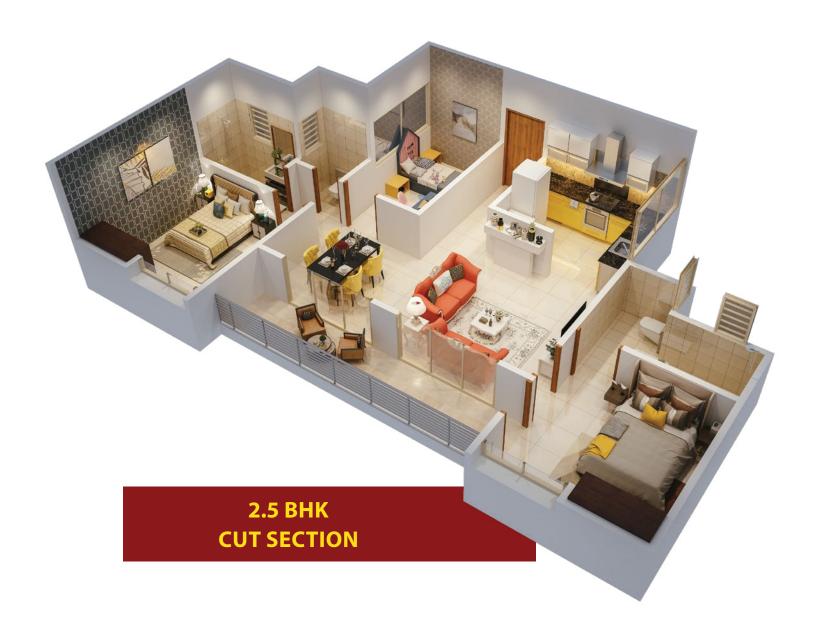

1, 2 & 2.5 BHK REAL BUDGET HOMES

# CAREFULLY CRAFTED FOR A COMPLETE EXPERIENCE

It is often believed that luxury comes at an extraordinary price... but not at Cozy Karishma. A grand entrance gate, elegant building façade and a graceful club house will make you fall in love with Cozy Karishma. Excellent layouts, ample natural light and premium fittings within apartments will always deliver a cozy and homely feeling. Besides, Cozy Karishma is located amidst conveniences while popular destinations like Amanora, Magarpatta and EON IT Park are a short drive away. All this comes perfectly packaged at a price that will leave you awe-struck. So make a wise move today!

# UNDOUBTEDLY COMFORTABLE, UNBELIEVABLY AFFORDABLE!

- » Blissful neighbourhood
- » Well-connected location
- » Smartly planned spaces
- » Soothing landscaping
- » East-West facing layout
- » Attractive pricing
- » Great amenities
- » Quick access to markets, schools & hospitals